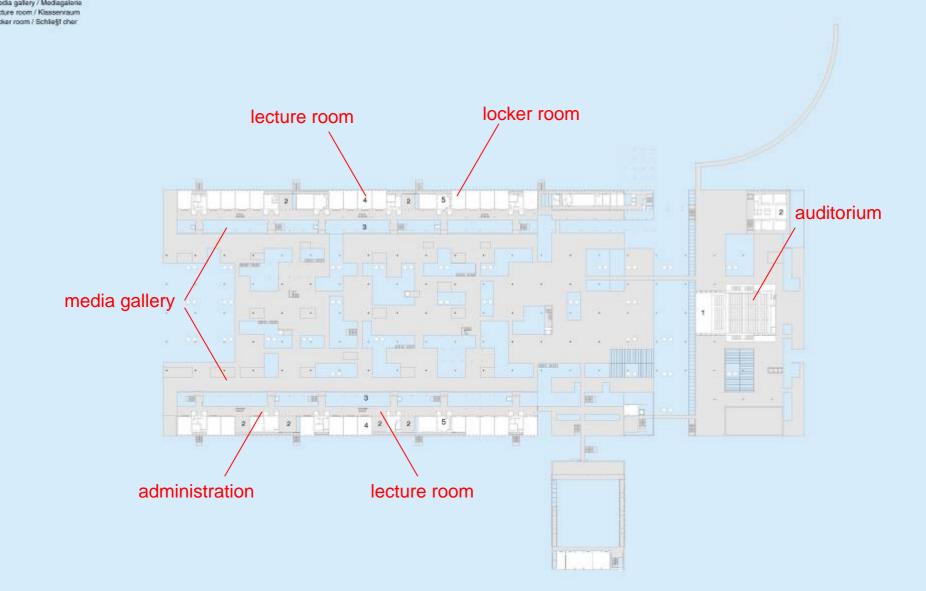

pond

PC lounge arena

laboratory

auditorium / Auditorium administration / Verwaltung