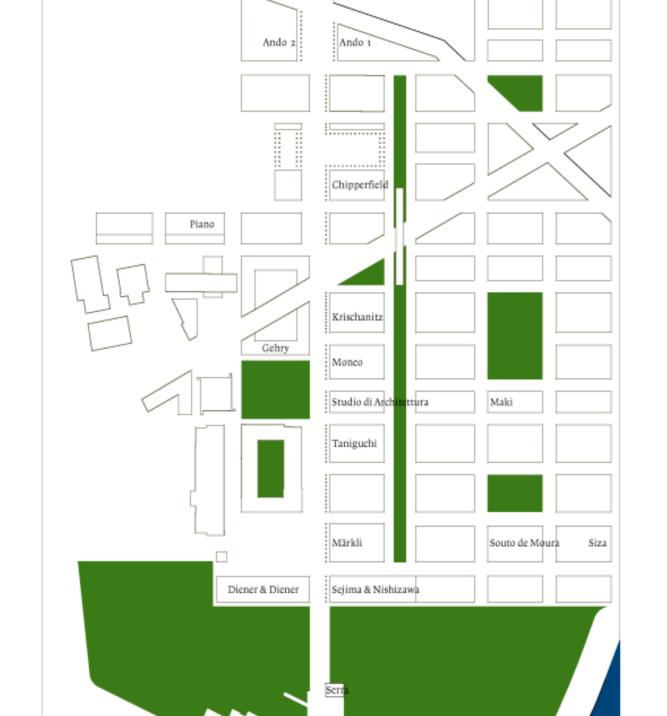

Free University of Berlin

**University of Konstanz** 

**TU Cottbus** 

**TU Delft** 

**Uithof Campus, Utrecht University** 

Science City, ETH Zurich

ETH Hönggerberg

Science City ETH Zürich, KCAP

**Novartis Campus, Basel** 