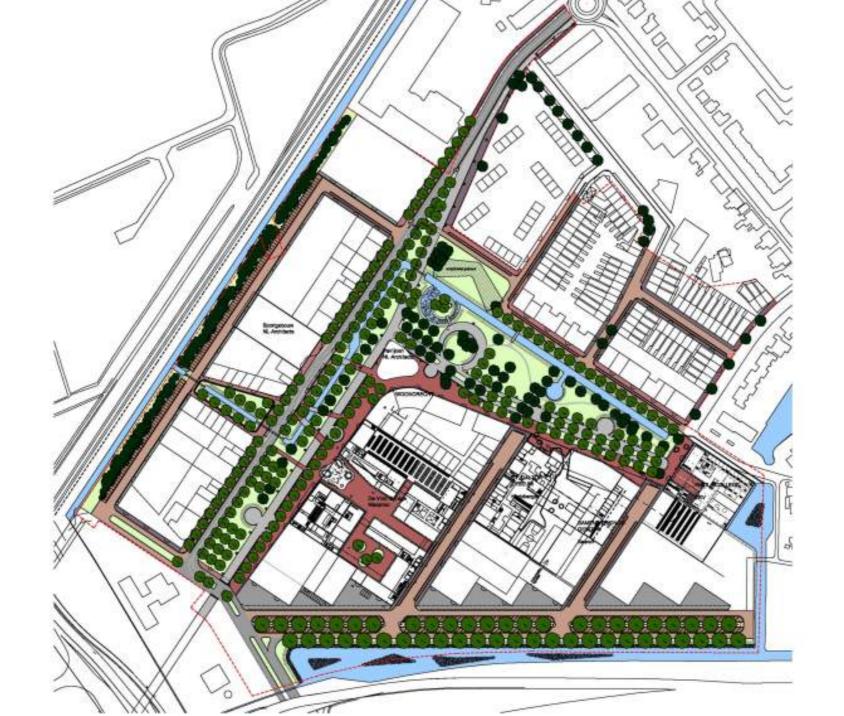

clusters - functionmix

**Leerpark Dordrecht, West8** 

Saitama Prefectural University, Riken Yamamoto & Field Shop

student lounge closed stack room reading room open stack room media gallery laboratory library forum plaza 18 | | | 3 13 8 ି 6 10 18 🗀 arena

- urban, culture, economy, landscape
- catalytic conditions (surrounding neighborhoods, business parks)
- **connectivity** (pedestrian, public and private transport)
- balanced mix of uses (specialized clusters + diversification)
- accommodation (housing, boarding, guest, hotel)
- communication (café-bars, plazas, parks, conference)
- open/public ground floors (services, retail, gastronomy, exhibitions)
- high-quality and permeable public space (accessibility, comfort)
- strategic tectonic flexibility (responsiveness to changing needs)