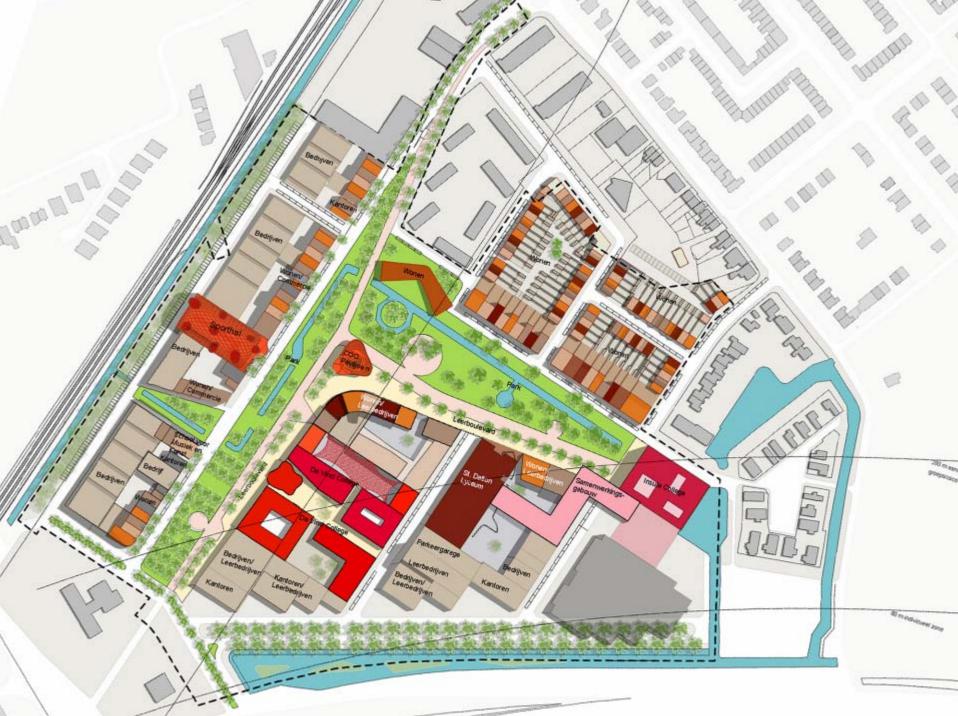

clusters - functionmix

**Leerpark Dordrecht, West8** 

Saitama Prefectural University, Riken Yamamoto & Field Shop

student lounge closed stack room reading room open stack room media gallery laboratory library forum plaza 18 | | | 3 13 8 ି 6 10 18 🗀 arena

- urban, culture, economy, landscape
- catalytic conditions (surrounding neighborhoods, business parks)
- **connectivity** (pedestrian, public and private transport)
- balanced mix of uses (specialized clusters + diversification)
- accommodation (housing, boarding, guest, hotel)
- communication (café-bars, plazas, parks, conference)
- open/public ground floors (services, retail, gastronomy, exhibitions)
- high-quality and permeable public space (accessibility, comfort)
- strategic tectonic flexibility (responsiveness to changing needs)