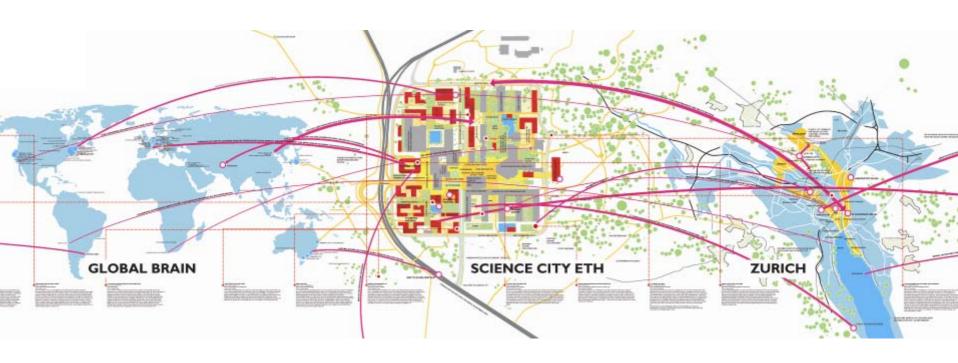

Free University of Berlin

**University of Konstanz** 

**TU Cottbus** 

**TU Delft** 

**Uithof Campus, Utrecht University** 

Science City, ETH Zurich

ETH Hönggerberg

Science City ETH Zürich, KCAP

## Campus and the City - Urban Design for the Knowledge Society