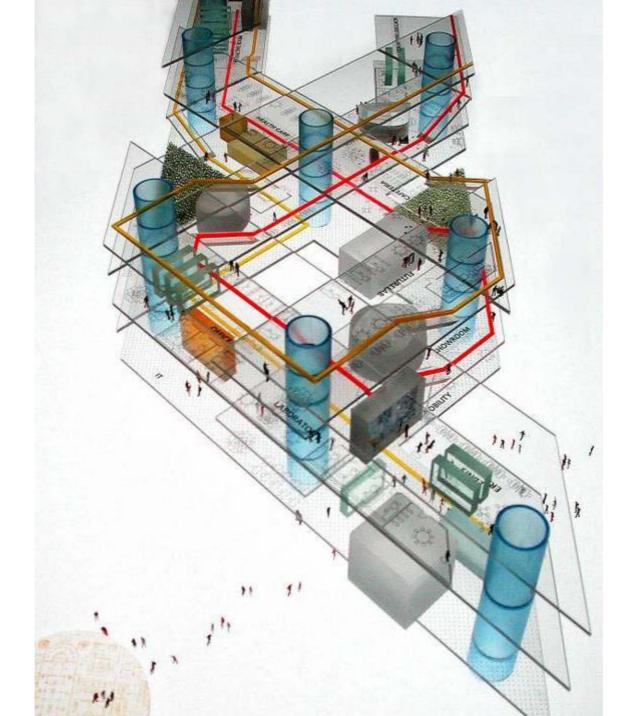

clusters - functionmix

**Leerpark Dordrecht, West8** 

Saitama Prefectural University, Riken Yamamoto & Field Shop

student lounge closed stack room reading room open stack room media gallery laboratory library forum plaza 18 | | | 3 13 8 ି 6 10 18 🗀 arena

pond

PC lounge arena

laboratory

auditorium / Auditorium administration / Verwaltung