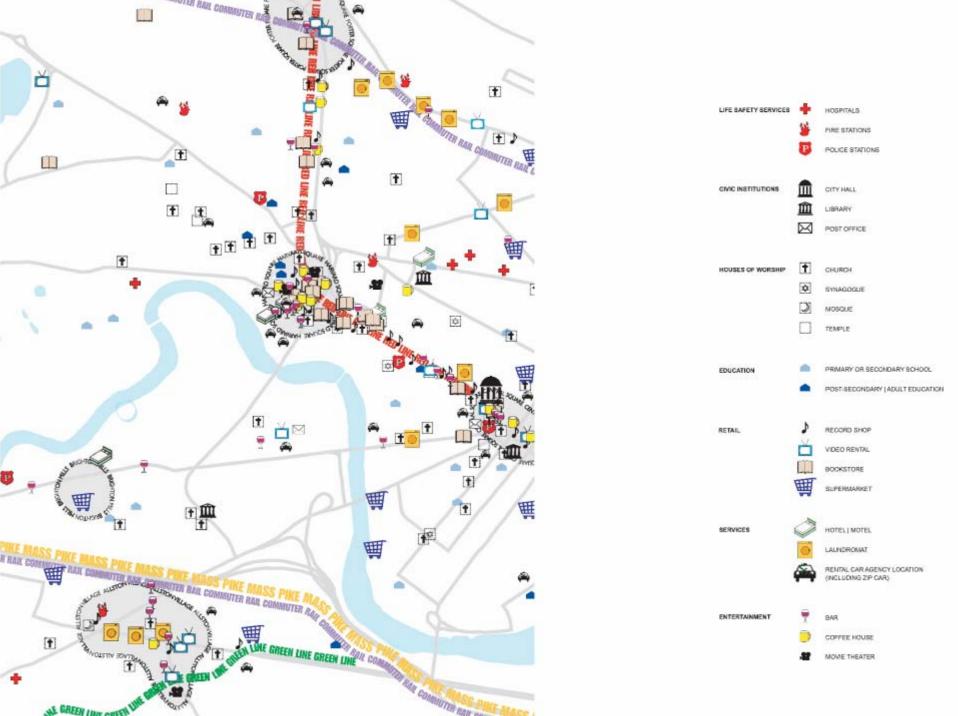

- urban, culture, economy, landscape
- catalytic conditions (surrounding neighborhoods, business parks)
- **connectivity** (pedestrian, public and private transport)
- balanced mix of uses (specialized clusters + diversification)
- accommodation (housing, boarding, guest, hotel)
- communication (café-bars, plazas, parks, conference)
- open/public ground floors (services, retail, gastronomy, exhibitions)
- high-quality and permeable public space (accessibility, comfort)
- strategic tectonic flexibility (responsiveness to changing needs)