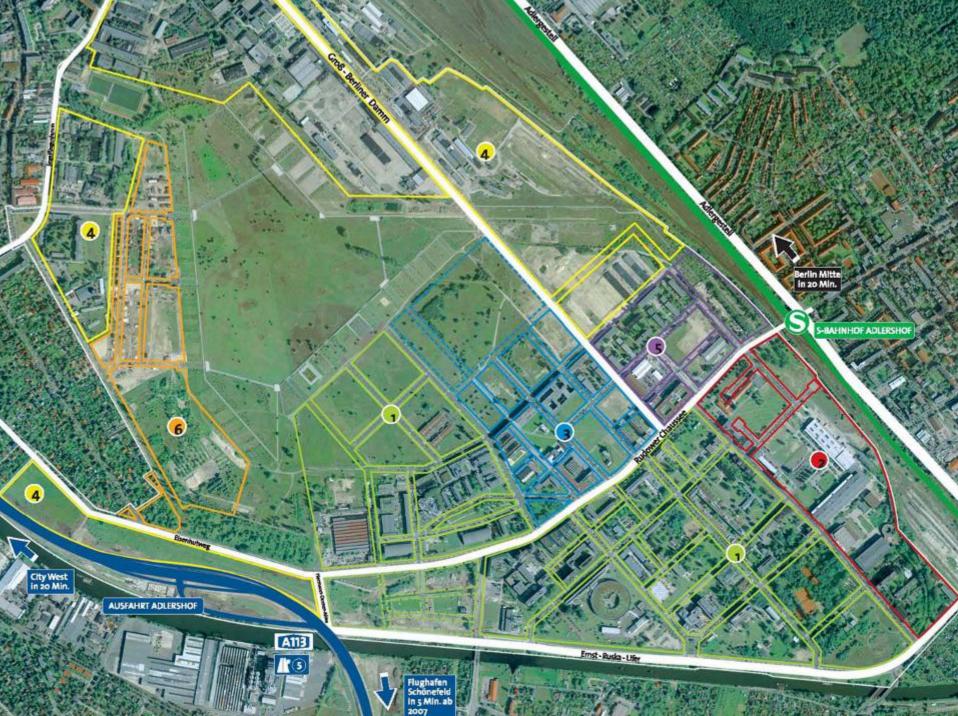

Zernike Science Park/
Campus University of Groningen

Berlin Adlershof/ Campus Humboldt Universität

MobileLifeCampus/ VW Autouni Wolfsburg

**High-tech Campus** 

**Berlin Adlershof / Campus Humboldt University** 