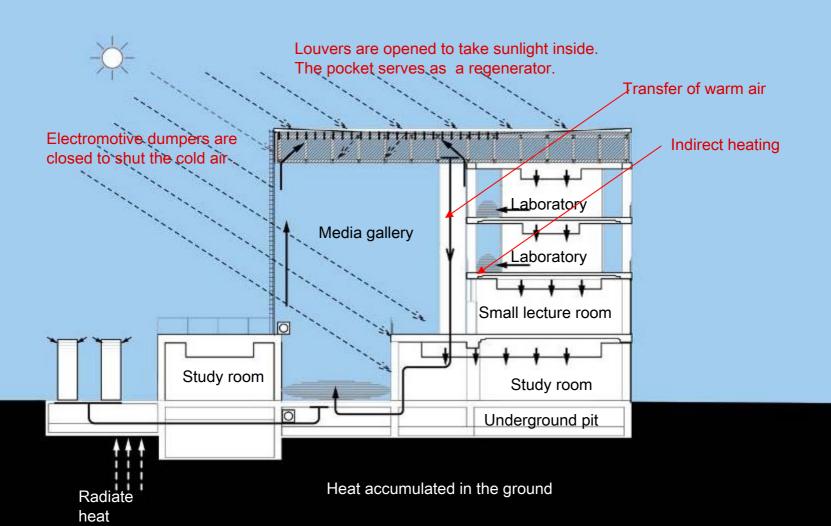

## "Passive solar system" : In Winter

**Guangzhou University City** 

Stanford Research Park/ Silicon Valley

Science Park Amsterdam/
Campus University of Amsterdam

Technology Park Bremen/ Campus University of Bremen