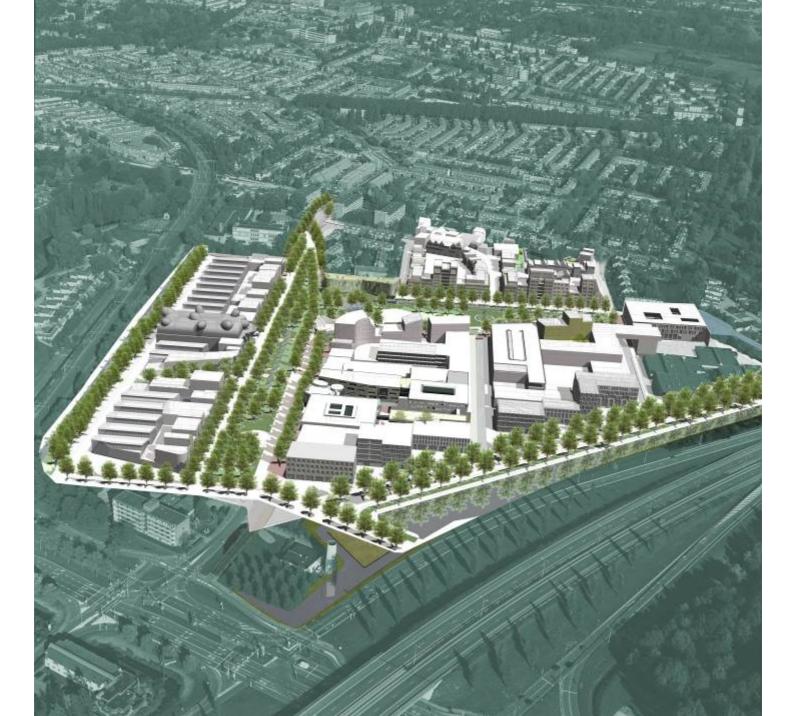

Free University of Berlin

**University of Konstanz** 

**TU Cottbus** 

**TU Delft** 

**Uithof Campus, Utrecht University** 

Science City, ETH Zurich

ETH Hönggerberg

Science City ETH Zürich, KCAP

gta Verlag

www.campusdesign.ethz.ch

Inner city campuses: Cambridge, Uni Karlsruhe, Moscow Lomonosov State, Harvard, MIT, IIT Chicago, Bilgi Istanbul. **Greenfield campuses**: TU Delft, FU Berlin, Uni Konstanz, University of Alicante, TU Cottbus, Uithof Campus Utrecht, Science City ETH Zurich.