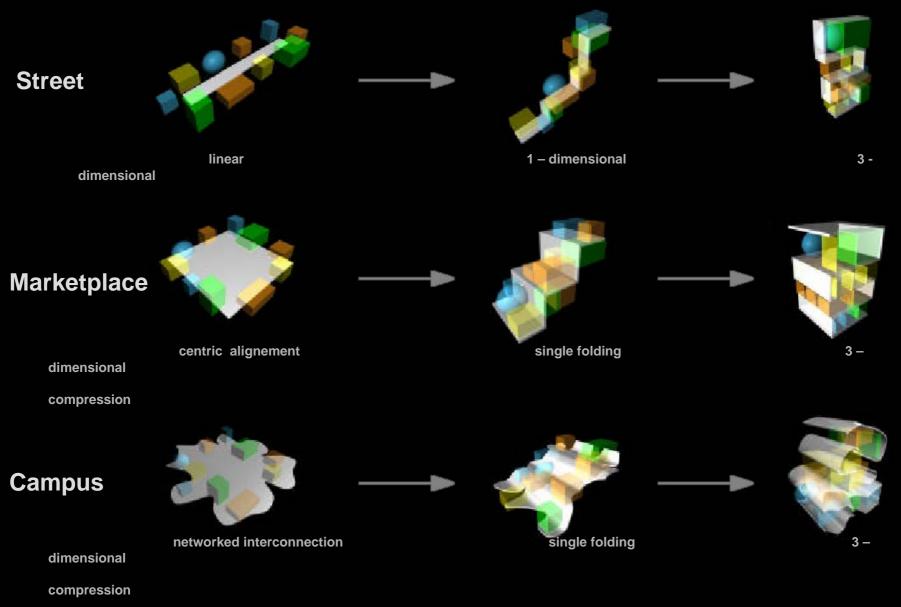

clusters - functionmix

**Leerpark Dordrecht, West8** 

Saitama Prefectural University, Riken Yamamoto & Field Shop

student lounge closed stack room reading room open stack room media gallery laboratory library forum plaza 18 | | | 3 13 8 ି 6 10 18 🗀 arena

pond

PC lounge arena

laboratory

auditorium / Auditorium administration / Verwaltung