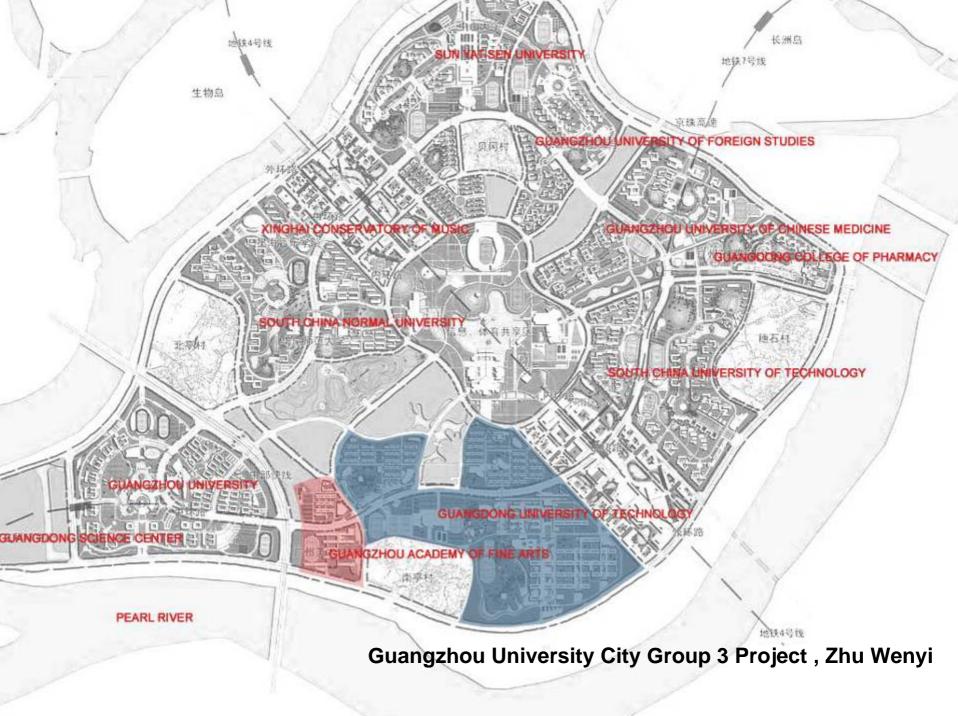

## "Passive solar system" : In Winter

**Guangzhou University City** 

Stanford Research Park/ Silicon Valley

Science Park Amsterdam/
Campus University of Amsterdam

Technology Park Bremen/ Campus University of Bremen