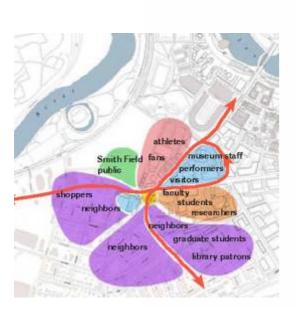

clusters - functionmix

**Leerpark Dordrecht, West8** 

Saitama Prefectural University, Riken Yamamoto & Field Shop

student lounge closed stack room reading room open stack room media gallery laboratory library forum plaza 18 | | | 3 13 8 ି 6 10 18 🗀 arena

pond

PC lounge arena

laboratory

auditorium / Auditorium administration / Verwaltung