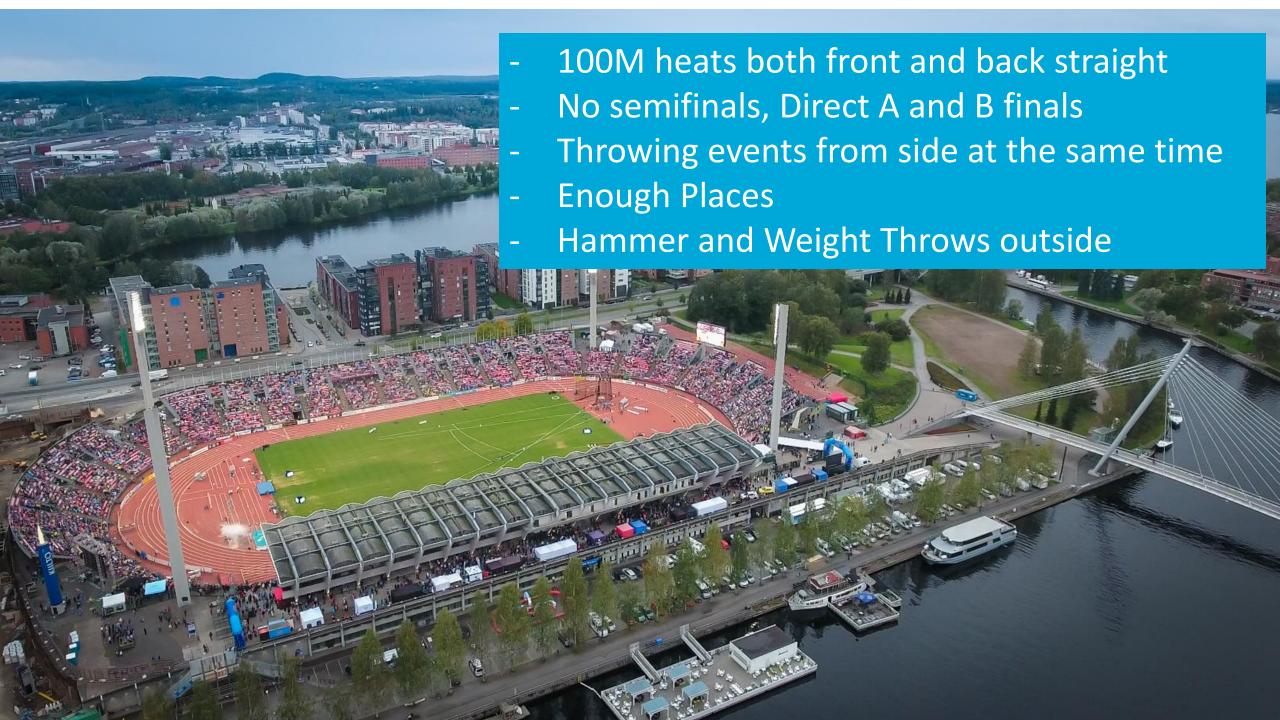

#### Tampere Stadium, in the Heart of the City

# COMPETITION CONCEPT

- A New Structure
- 8 Competition days
- 3-10. July 2021 From Saturday to Saturday