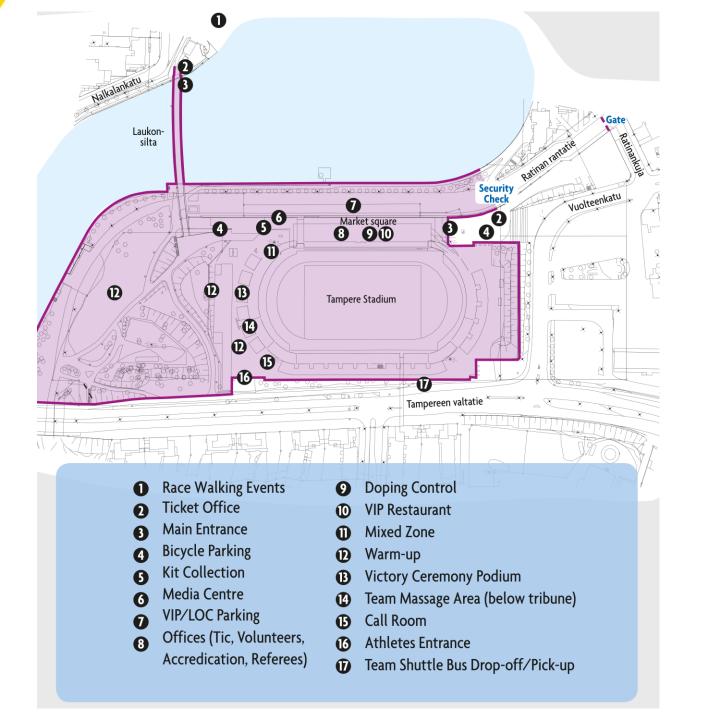

#### STADIUM LAYOUT

All the services are available in the Stadium from Accreditation to final logistic services.