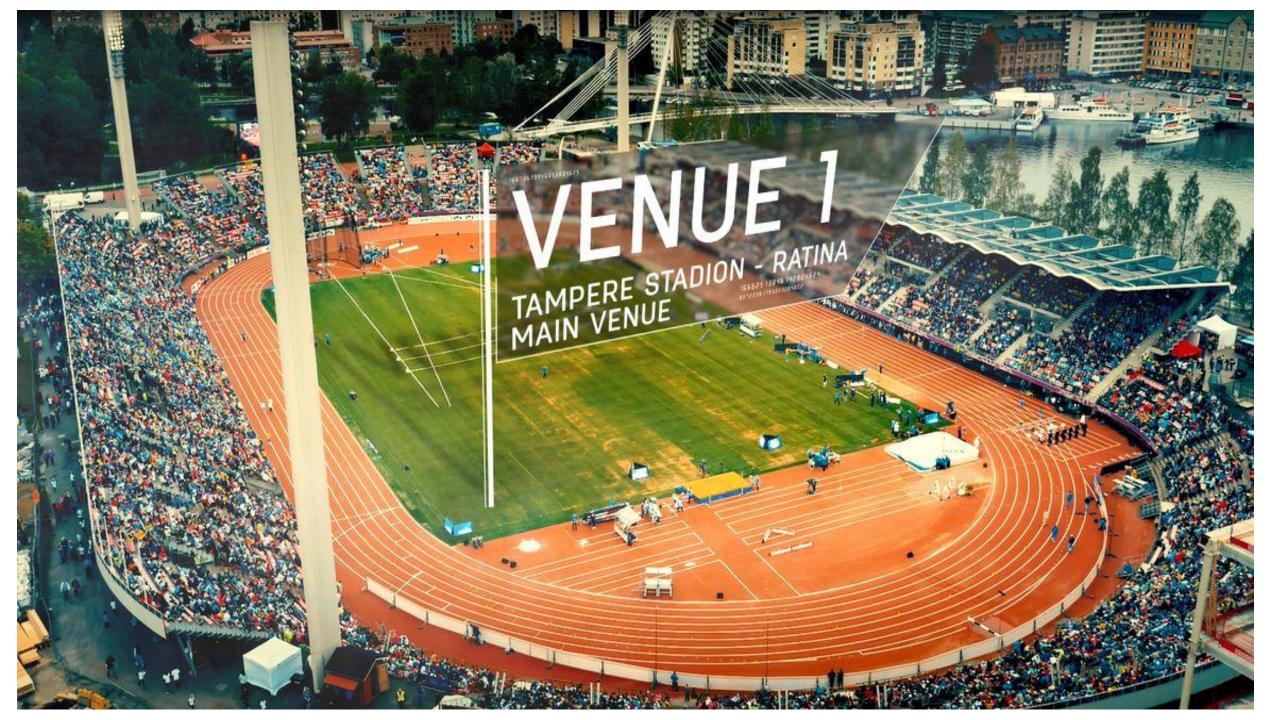

es around half a million passengers each year, most of them on international flights. Fly time from Helsinki-Vantaa Airport, Finland's international air travel center, is only 25 minutes.

#### BY TRAIN AND (AR:

Travel time from Helsinki or Turku to Tampere is about two hours by train or car. Trains from Russia (St. Petersburg 3.5 hours; Moscow 13.5 hours) run daily. Finland is easily accessible by car from Eastern and Central Europe; see car-carrying ferry options below.

#### BY SEA:

International travel options to Helsinki include ferries from Tallinn, Estonia (2–3 hours), Stockholm, Sweden (overnight) and Travemünde/Lübeck, Germany (27 hours). There are also daily ferries between Turku and Stockholm (10–12 hours); direct trains from Port of Turku to Tampere take around two hours.





#### STADIUM LAYOUT

All the services are available in the Stadium from Accreditation to final logistic services.



## Tampere Stadium - possibilities

- Shopping centre next to the Stadium
  - offers with accreditation, plenty of restaurants
- Victory ceremonies at the Olympic square
- Restaurant and caterings at the Stadium
- Free Wifi at the Stadium
- Tampere Event App



















## **Accreditation card + local transportation = FREE**





#### **Marketing**

Based on 2009, 2013 and 2018 Athletics competitions Big pre-competition campaign









#### **Volunteers**



#### **#DRINKTAPWATER**













# COMPETITION CONCEPT

- A New Structure
- 8 Competition days
- 3-10. July 2021 From Saturday to Saturday