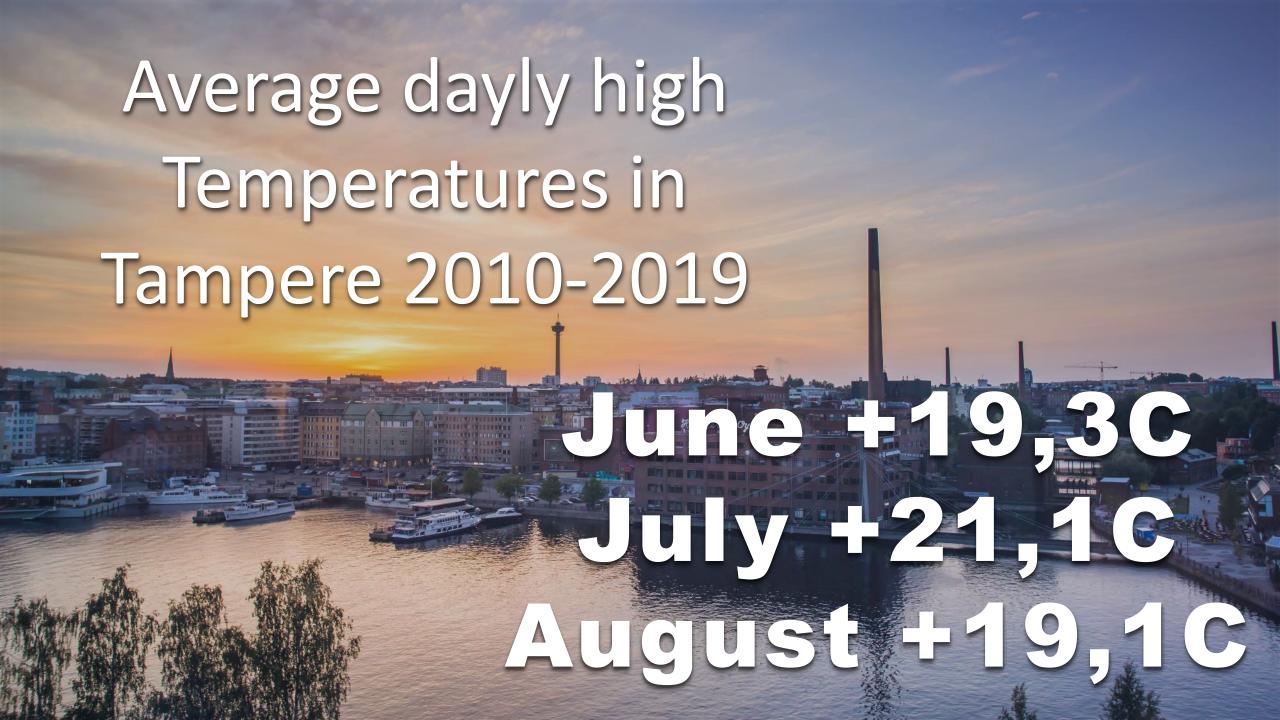

#### **TAMPERE**

- Population 240,000, Tampere Region: 520,000
- Tampere International Airport
- Central location 175 km from Helsinki
- Located between two scenic lakes
- Popular sport and congress city
- Vivid culture, **safe** environment
- Compact city centre