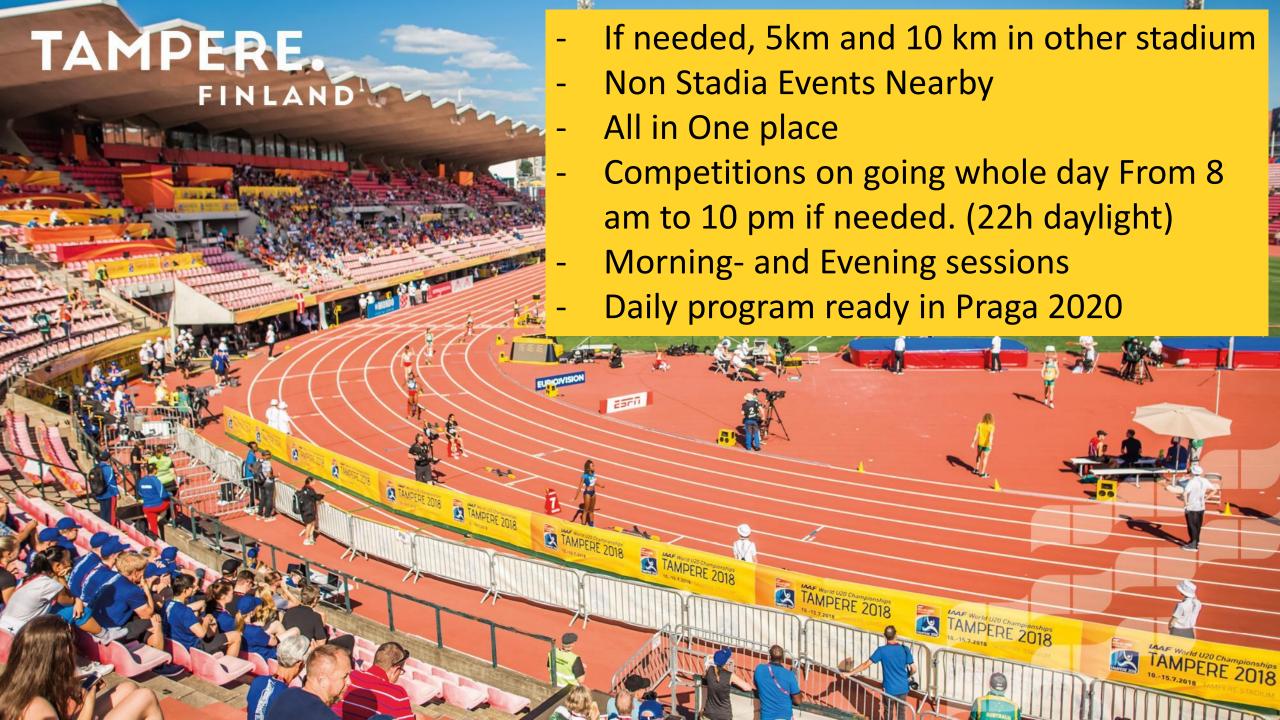

#### Tampere Stadium, in the Heart of the City

# COMPETITION CONCEPT

- A New Structure
- 8 Competition days
- 3-10. July 2021 From Saturday to Saturday