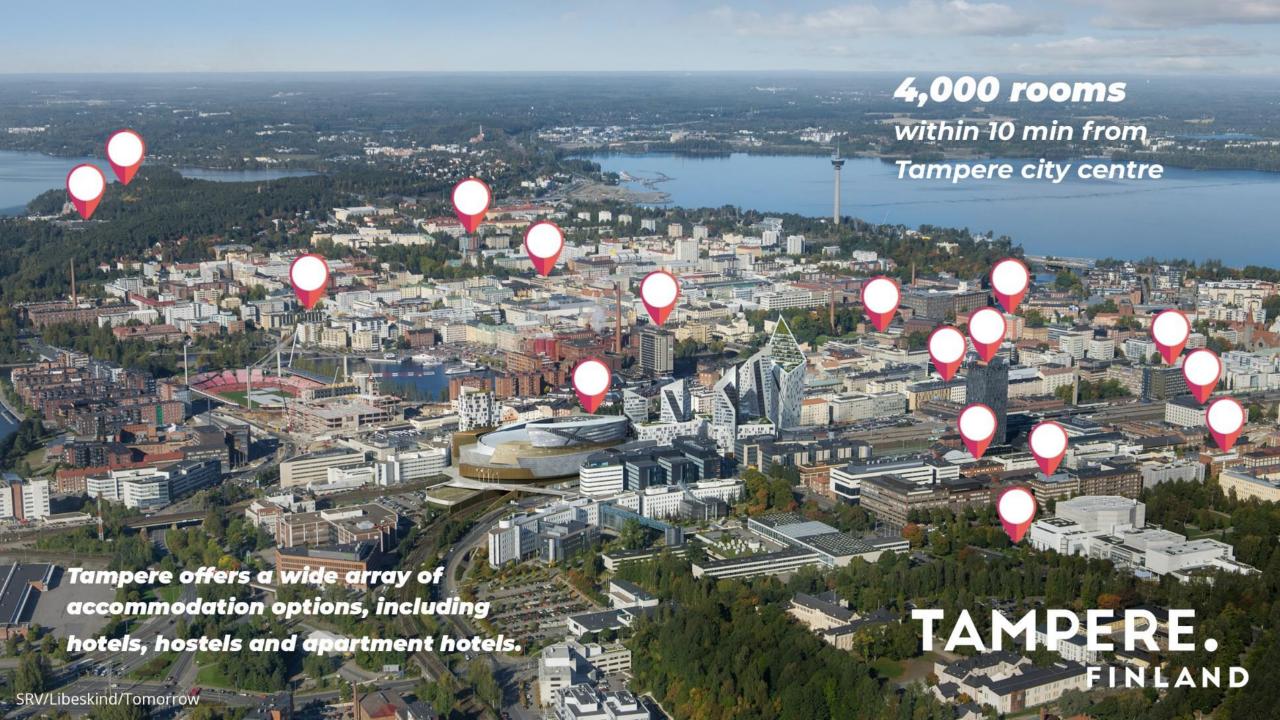

#### **TAMPERE**

- Population 240,000, Tampere Region: 520,000
- Tampere International Airport
- Central location 175 km from Helsinki
- Located between two scenic lakes
- Popular sport and congress city
- Vivid culture, **safe** environment
- Compact city centre