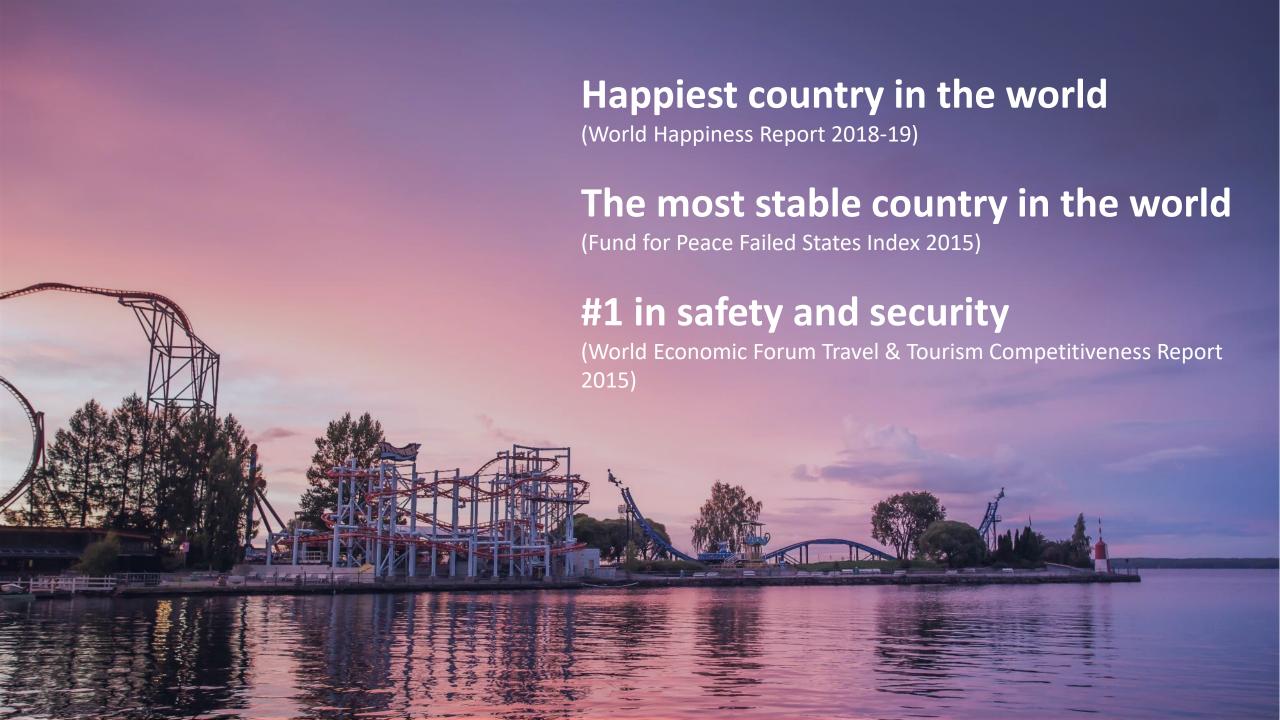

#### **Land of the Midnight Sun**

- Population: 5.5 million
- Form of Government: Parliamentary republic
- EU membership: joined in 1995.
- Currency: euro
- Time zone: UTC+2
- Land area: 338,424 km<sup>2</sup>

Ten percent of the Finnish land area (338,424 km²) is water and 67% is forest.