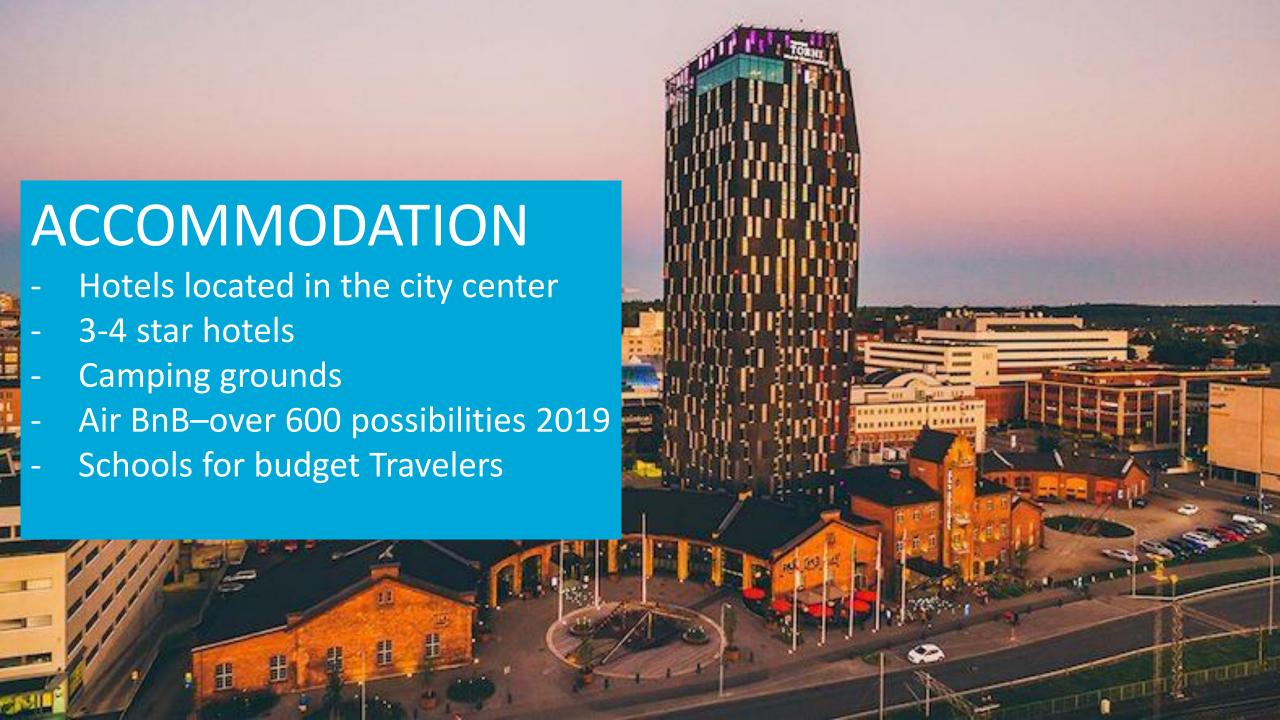

#### **TAMPERE**

- Population 240,000, Tampere Region: 520,000
- Tampere International Airport
- Central location 175 km from Helsinki
- Located between two scenic lakes
- Popular sport and congress city
- Vivid culture, **safe** environment
- Compact city centre