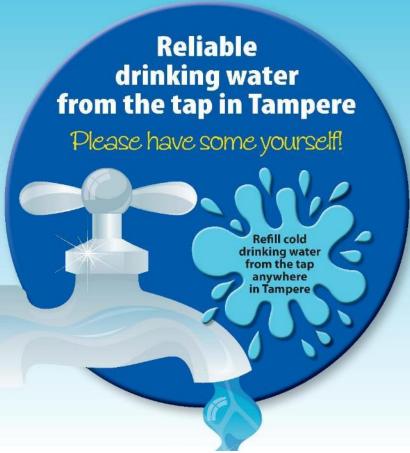

Travemünde/Lübeck, Germany (27 hours). There are also daily ferries between Turku and Stockholm (10–12 hours); direct trains from Port of Turku to Tampere take around two hours.





#### STADIUM LAYOUT

All the services are available in the Stadium from Accreditation to final logistic services.



## Tampere Stadium - possibilities

- Shopping centre next to the Stadium
  - offers with accreditation, plenty of restaurants
- Victory ceremonies at the Olympic square
- Restaurant and caterings at the Stadium
- Free Wifi at the Stadium
- Tampere Event App



















## **Accreditation card + local transportation = FREE**





#### **Marketing**

Based on 2009, 2013 and 2018 Athletics competitions Big pre-competition campaign









#### **Volunteers**



#### **#DRINKTAPWATER**













# COMPETITION CONCEPT

- A New Structure
- 8 Competition days
- 3-10. July 2021 From Saturday to Saturday