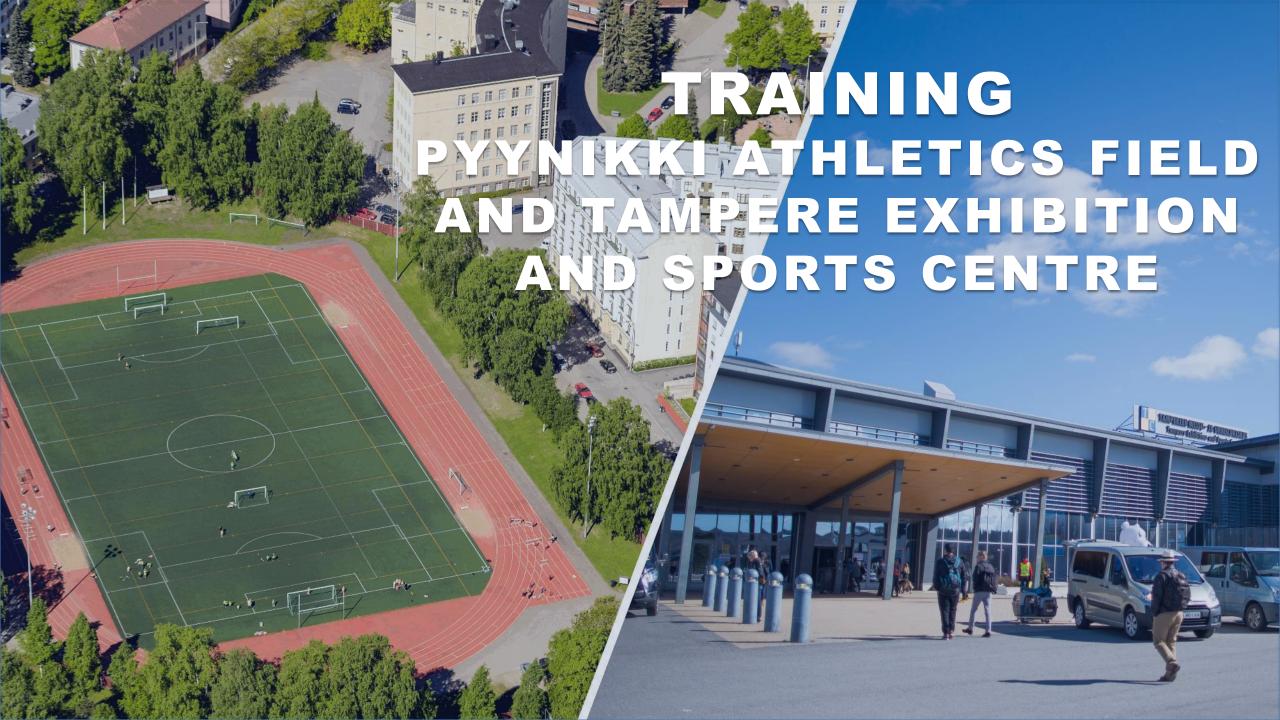

y accessible by car from Eastern and Central Europe; see car-carrying ferry options below.

#### BY SEA:

International travel options to Helsinki include ferries from Tallinn, Estonia (2–3 hours), Stockholm, Sweden (overnight) and Travemünde/Lübeck, Germany (27 hours). There are also daily ferries between Turku and Stockholm (10–12 hours); direct trains from Port of Turku to Tampere take around two hours.





#### STADIUM LAYOUT

All the services are available in the Stadium from Accreditation to final logistic services.



## Tampere Stadium - possibilities

- Shopping centre next to the Stadium
  - offers with accreditation, plenty of restaurants
- Victory ceremonies at the Olympic square
- Restaurant and caterings at the Stadium
- Free Wifi at the Stadium
- Tampere Event App



















## **Accreditation card + local transportation = FREE**





#### **Marketing**

Based on 2009, 2013 and 2018 Athletics competitions Big pre-competition campaign









#### **Volunteers**



#### **#DRINKTAPWATER**













# COMPETITION CONCEPT

- A New Structure
- 8 Competition days
- 3-10. July 2021 From Saturday to Saturday