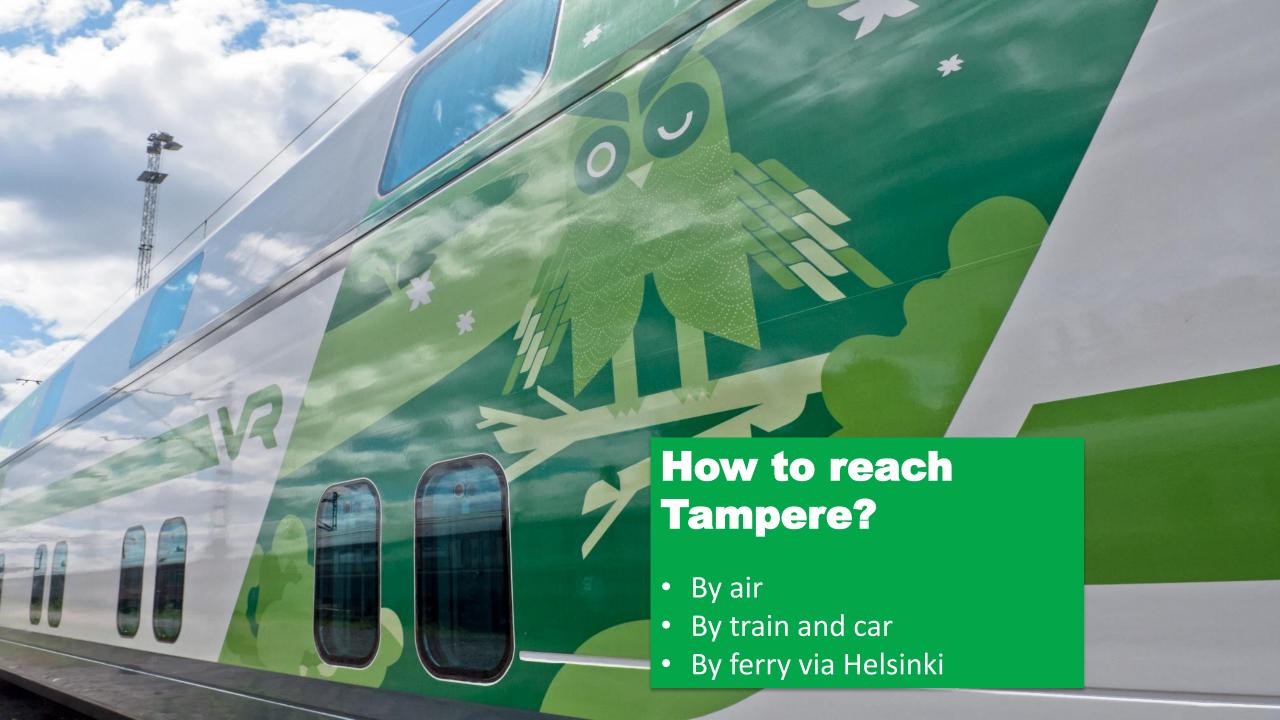

#### **How to Reach Tampere?**

#### BY AiR:

Tampere-Pirkkala Airport, located 16 km from the city center, serves around half a million passengers each year, most of them on international flights. Fly time from Helsinki-Vantaa Airport, Finland's international air travel center, is only 25 minutes.

#### BY TRAIN AND (AR:

Travel time from Helsinki or Turku to Tampere is about two hours by train or car. Trains from Russia (St. Petersburg 3.5 hours; Moscow 13.5 hours) run daily. Finland is easily accessible by car from Eastern and Central Europe; see car-carrying ferry options below.

#### BY SEA:

International travel options to Helsinki include ferries from Tallinn, Estonia (2–3 hours), Stockholm, Sweden (overnight) and Travemünde/Lübeck, Germany (27 hours). There are also daily ferries between Turku and Stockholm (10–12 hours); direct trains from Port of Turku to Tampere take around two hours.