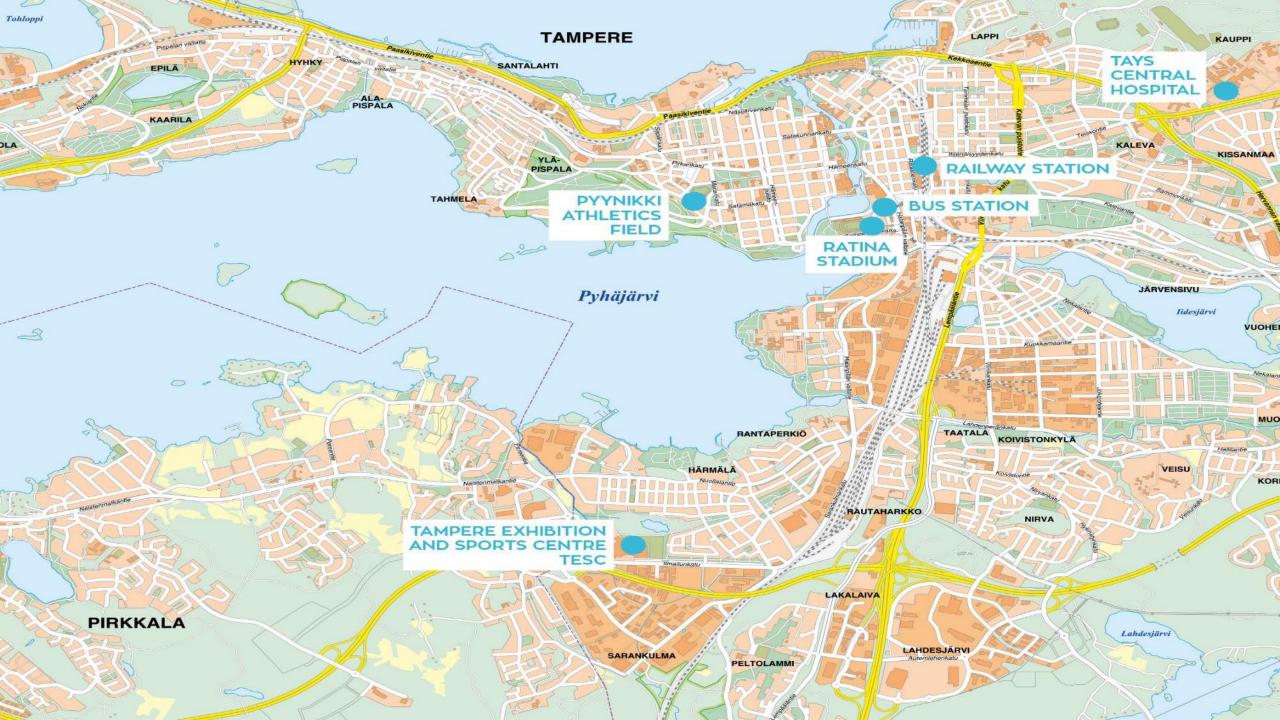

#### **How to Reach Tampere?**

#### BY AiR:

Tampere-Pirkkala Airport, located 16 km from the city center, serves around half a million passengers each year, most of them on international flights. Fly time from Helsinki-Vantaa Airport, Finland's international air travel center, is only 25 minutes.

#### BY TRAIN AND (AR:

Travel time from Helsinki or Turku to Tampere is about two hours by train or car. Trains from Russia (St. Petersburg 3.5 hours; Moscow 13.5 hours) run daily. Finland is easily accessible by car from Eastern and Central Europe; see car-carrying ferry options below.

#### BY SEA:

International travel options to Helsinki include ferries from Tallinn, Estonia (2–3 hours), Stockholm, Sweden (overnight) and Travemünde/Lübeck, Germany (27 hours). There are also daily ferries between Turku and Stockholm (10–12 hours); direct trains from Port of Turku to Tampere take around two hours.