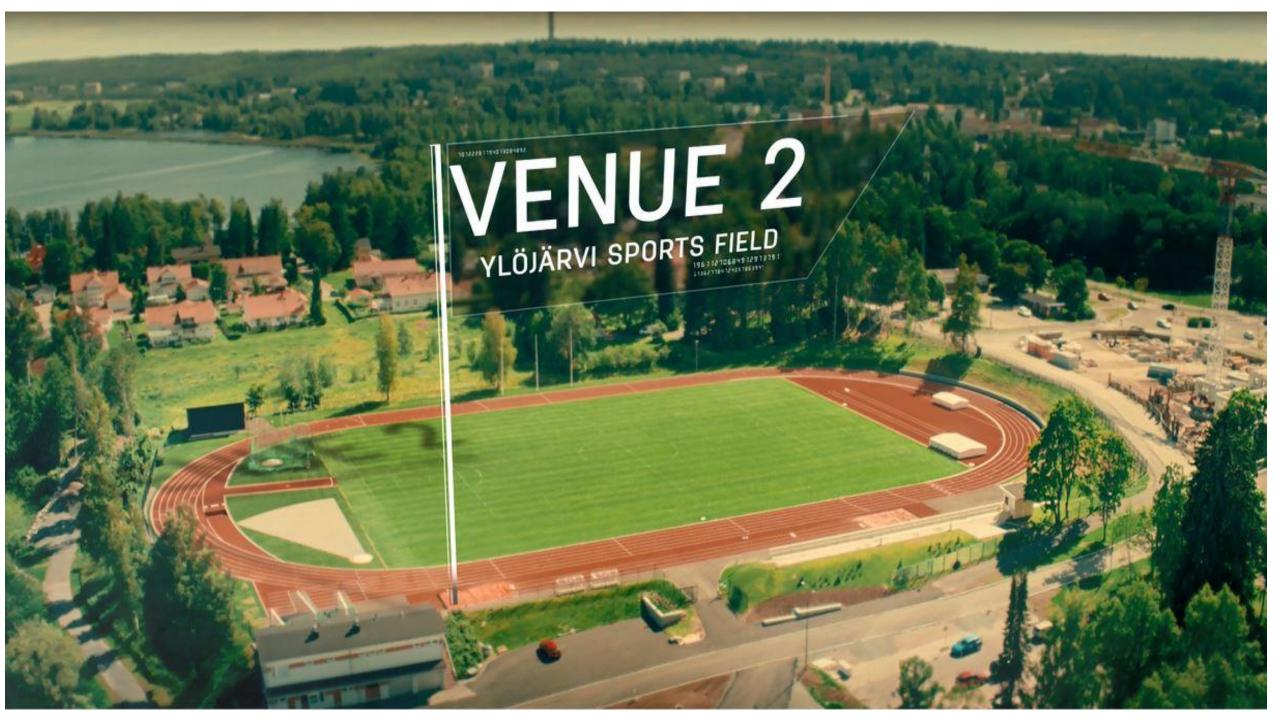

easily accessible by car from Eastern and Central Europe; see car-carrying ferry options below.

#### BY SEA:

International travel options to Helsinki include ferries from Tallinn, Estonia (2–3 hours), Stockholm, Sweden (overnight) and Travemünde/Lübeck, Germany (27 hours). There are also daily ferries between Turku and Stockholm (10–12 hours); direct trains from Port of Turku to Tampere take around two hours.





#### STADIUM LAYOUT

All the services are available in the Stadium from Accreditation to final logistic services.



## Tampere Stadium - possibilities

- Shopping centre next to the Stadium
  - offers with accreditation, plenty of restaurants
- Victory ceremonies at the Olympic square
- Restaurant and caterings at the Stadium
- Free Wifi at the Stadium
- Tampere Event App



















## **Accreditation card + local transportation = FREE**





#### **Marketing**

Based on 2009, 2013 and 2018 Athletics competitions Big pre-competition campaign









#### **Volunteers**



#### **#DRINKTAPWATER**













# COMPETITION CONCEPT

- A New Structure
- 8 Competition days
- 3-10. July 2021 From Saturday to Saturday