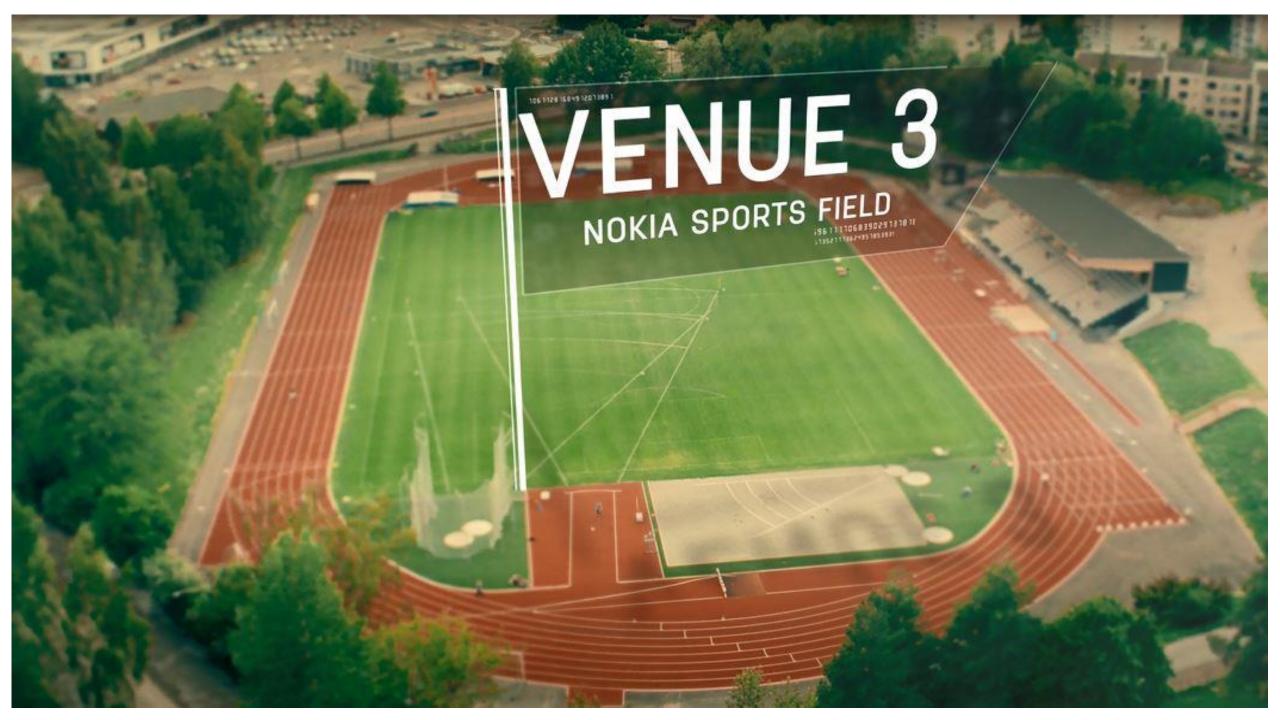

asily accessible by car from Eastern and Central Europe; see car-carrying ferry options below.

#### BY SEA:

International travel options to Helsinki include ferries from Tallinn, Estonia (2–3 hours), Stockholm, Sweden (overnight) and Travemünde/Lübeck, Germany (27 hours). There are also daily ferries between Turku and Stockholm (10–12 hours); direct trains from Port of Turku to Tampere take around two hours.





#### STADIUM LAYOUT

All the services are available in the Stadium from Accreditation to final logistic services.



## Tampere Stadium - possibilities

- Shopping centre next to the Stadium
  - offers with accreditation, plenty of restaurants
- Victory ceremonies at the Olympic square
- Restaurant and caterings at the Stadium
- Free Wifi at the Stadium
- Tampere Event App



















## **Accreditation card + local transportation = FREE**





#### **Marketing**

Based on 2009, 2013 and 2018 Athletics competitions Big pre-competition campaign









#### **Volunteers**



#### **#DRINKTAPWATER**













# COMPETITION CONCEPT

- A New Structure
- 8 Competition days
- 3-10. July 2021 From Saturday to Saturday