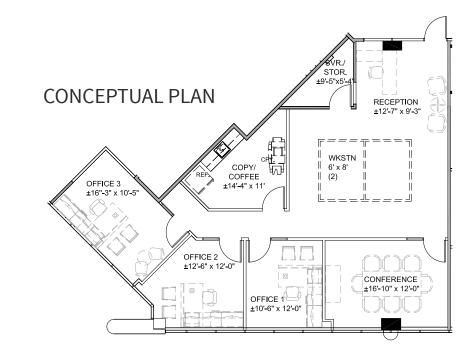

OJECT SIZE PARKING RATIO RENTAL RATE 132,000 SF 3.75/1,000 SF \$2.60 RSF + E



### AVAILABILITY

STREET.

| Building                              | Suite | RSF   |
|---------------------------------------|-------|-------|
| 3870 Murphy Canyon Road<br>55,015 RSF | 150   | 6,287 |
|                                       | 225   | 1,733 |
| 3880 Murphy Canyon Road<br>51,841 RSF | 120   | 4,057 |
| 3890 Murphy Canyon Road<br>26,916 RSF | 250   | 3,877 |
|                                       | 280   | 3,025 |

IL The

### 1ST FLOOR | 3870 MURPHY CANYON ROAD

Suite 150: 6,287 RSF Available 8/1/20





#### For more information, please contact:

Richard Gonor 858.410.1243 richard.gonor@am.jll.com Tony Russell 858.410.1213 tony.russell@am.jll.com

### 2ND FLOOR | 3870 MURPHY CANYON ROAD









## 3870

### For more information, please contac

Richard Gonor 858.410.1243 richard.gonor@am.jll.com

Tony Russell 858.410.1213 tony.russell@am.jll.com

## 1ST FLOOR | 3880 MURPHY CANYON ROAD

Suite 120: 4,058 RSF New Spec Suite



## 3880

### For more information, please contac

Richard Gonor 858.410.1243 richard.gonor@am.jll.com

Tony Russell 858.410.1213 tony.russell@am.jll.com

### 2ND FLOOR | 3890 MURPHY CANYON ROAD

Suite 250: 3,877 RSF Suite 280: 3,025 RSF (Divisible to 2,000 RSF)



3890

#### For more information, please contact:

Richard Gonor 858.410.1243 richard.gonor@am.jll.com Tony Russell 858.410.1213 tony.russell@am.jll.com



3870/3880/3890 Murphy Canyon Road, San Diego, CA 92123





Richard Gonor 858.410.1243 richard.gonor@am.jll.com Tony Russell 858.410.1213 tony.ru