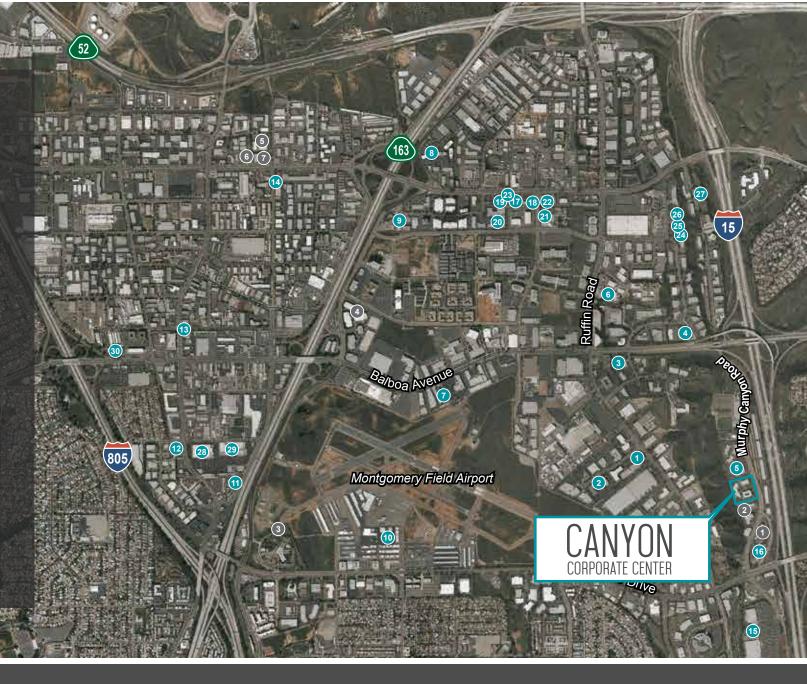

#### RESTAURANTS

1 Good On Ya Diner 2 Sky Park Cafe 3 Bud's Louisiana Cafe 4 Corner Deli and Cafe 5 Deli Mart 6 Studio Diner 7 94th Aero Squadron Restaurant 8 Shogun Kobe Restaurant (9) Butcher Shop Restaurant 10 Pampa's Argentine Grill (1) Emerald Restaurant (12) Original Pancake House (13) Jasmine Seafood Restaurant (14) The Godfather Restaurant (15) Stonecrest Plaza Vons Baja Fresh Walmart Chevron Fry's Quiznos Starbucks Panda Express Verizon Petsmart Einstein Bros. **Payless ShoeSource** McDonalds Taco Bell Papa John's Pizza

16 Daley Square FedEx Kinko's Jack in the Box Sizzler Submarina Roberto's Taco Shop Joe's Pizza Baskin Robbins 17 Rubios (18) Panda Express (19) Starbucks Quiznos (21) LaSalsa 22 Togos 23 Sprint 24 The Coffee Bean 25 FedEx 26 Subway 27 Carl's Jr. 28 Costco 29 Target 30 24 Hour Fitness HOTELS 1 Holiday Inn 2 Extended Stay America (3) Four Points Sheraton ④ Courtyard Marriott (5) Hampton Inn 6 Residence Inn Marriott 7 Ramada Inn

CANYON CORPORATE CENTER Within 1 minute walk 1. Extended Stay America 2. Full Service Deli

Within 5 minute walk 3. Daley Square FedEx Kinko's Jack in the Box Sizzler Submarina Roberto's Taco Shop Joe's Pizza 4. Portafino Hotel 5. ARCO

Within 7 minute walk 6. Stonecrest Plaza Vons Baja Fresh Walmart Chevron Fry's Quiznos Starbucks Panda Express Verizon Petsmart Einstein Bros. Payless ShoeSource McDonalds Taco Bell Papa John's Pizza Baskin Robbins

# WALKING AMENITIES

canyoncorpcenter.com