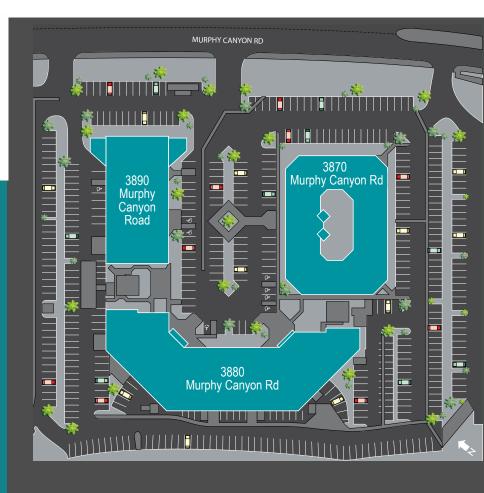

3870/3880/3890 Murphy Canyon Road, San Diego, CA 92123

### AVAILABILITY

STREET.

| Building                              | Suite | RSF   |
|---------------------------------------|-------|-------|
| 3870 Murphy Canyon Road<br>55,015 RSF | 150   | 6,287 |
|                                       | 225   | 1,733 |
| 3880 Murphy Canyon Road<br>51,841 RSF | 120   | 4,057 |
| 3890 Murphy Canyon Road<br>26,916 RSF | 250   | 3,877 |
|                                       | 280   | 3,025 |