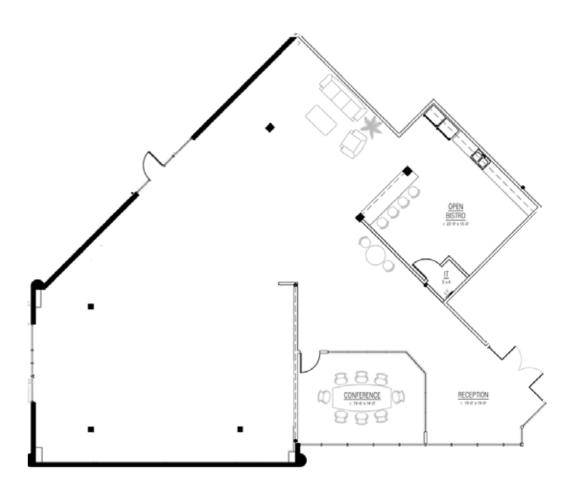

### 2ND FLOOR | 3890 MURPHY CANYON ROAD

Suite 250: 3,877 RSF Suite 280: 3,025 RSF (Divisible to 2,000 RSF)

3890