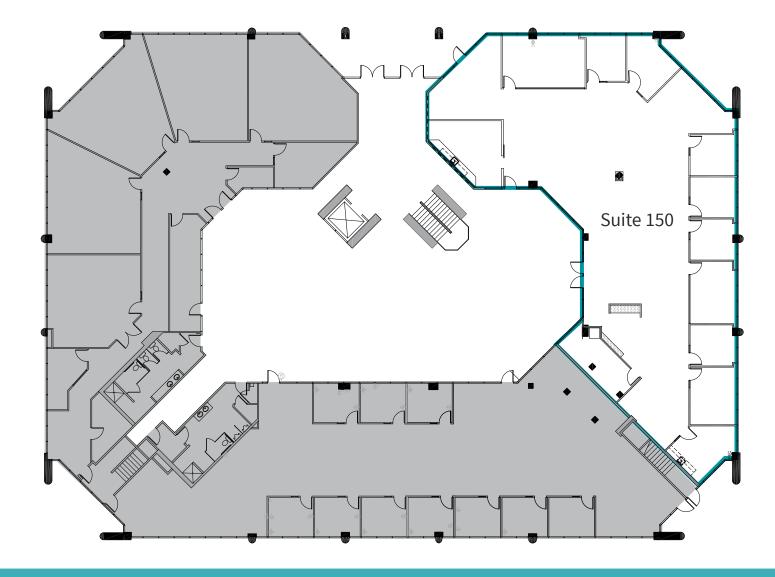

ellent freeway access and visibility offering larger users prominent signage opportunities. There is an abundant amount of retail services and amenities nearby including a coffee cart on-site.



PROJECT SIZE PARKING RATIO RENTAL RATE 132,000 SF 3.75/1,000 SF \$2.60 RSF + E



### AVAILABILITY

STREET.

| Building                              | Suite | RSF   |
|---------------------------------------|-------|-------|
| 3870 Murphy Canyon Road<br>55,015 RSF | 150   | 6,287 |
|                                       | 225   | 1,733 |
| 3880 Murphy Canyon Road<br>51,841 RSF | 120   | 4,057 |
| 3890 Murphy Canyon Road<br>26,916 RSF | 250   | 3,877 |
|                                       | 280   | 3,025 |

IL The

### 1ST FLOOR | 3870 MURPHY CANYON ROAD

Suite 150: 6,287 RSF Available 8/1/20





#### For more information, please contact:

Richard Gonor 858.410.1243 richard.gonor@am.jll.com Tony Russell 858.410.1213 tony.russell@am.jll.com

### 2ND FLOOR | 3870 MURPHY CANYON ROAD









## 3870

### For more information, please contac

Richard Gonor 858.410.1243 richard.gonor@am.jll.com

Tony Russell 858.410.1213 tony.russell@am.jll.com

## 1ST FLOOR | 3880 MURPHY CANYON ROAD

Suite 120: 4,058 RSF New Spec Suite



## 3880

### For more information, please contac

Richard Gonor 858.410.1243 richard.gonor@am.jll.com

Tony Russell 858.410.1213 tony.russell@am.jll.com

### 2ND FLOOR | 3890 MURPHY CANYON ROAD

Suite 250: 3,877 RSF Suite 280: 3,025 RSF (Divisible to 2,000 RSF)



3890

#### For more information, please contact:

Richard Gonor 858.410.1243 richard.gonor@am.jll.com