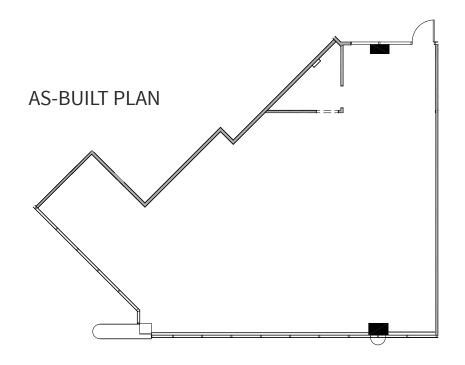

PROJECT SIZE PARKING RATIO RENTAL RATE 132,000 SF 3.75/1,000 SF \$2.60 RSF + E



### AVAILABILITY

STREET.

| Building                              | Suite | RSF   |
|---------------------------------------|-------|-------|
| 3870 Murphy Canyon Road<br>55,015 RSF | 150   | 6,287 |
|                                       | 225   | 1,733 |
| 3880 Murphy Canyon Road<br>51,841 RSF | 120   | 4,057 |
| 3890 Murphy Canyon Road<br>26,916 RSF | 250   | 3,877 |
|                                       | 280   | 3,025 |

IL The

### 1ST FLOOR | 3870 MURPHY CANYON ROAD

Suite 150: 6,287 RSF Available 8/1/20





#### For more information, please contact:

Richard Gonor 858.410.1243 richard.gonor@am.jll.com Tony Russell 858.410.1213 tony.russell@am.jll.com

### 2ND FLOOR | 3870 MURPHY CANYON ROAD









## 3870

### For more information, please contac

Richard Gonor 858.410.1243 richard.gonor@am.jll.com

Tony Russell 858.410.1213 tony.russell@am.jll.com

## 1ST FLOOR | 3880 MURPHY CANYON ROAD

Suite 120: 4,058 RSF New Spec Suite



## 3880

### For more information, please contac

Richard Gonor 858.410.1243 richard.gonor@am.jll.com

Tony Russell 858.410.1213 tony.russell@am.jll.com

### 2ND FLOOR | 3890 MURPHY CANYON ROAD

Suite 250: 3,877 RSF Suite 280: 3,025 RSF (Divisible to 2,000 RSF)



3890

#### For more information, please contact:

Richard Gonor 858.410.1243 richard.gonor@am.jll.com Tony Russell 858.410.1213 tony.russell@am.jll.com



3870/3880/3890 Murphy Canyon Road, San Diego, CA 92123





Richard Gonor 858.410.1243 richard.gonor@am.jll.com Tony Russell 858.410.1213 tony.