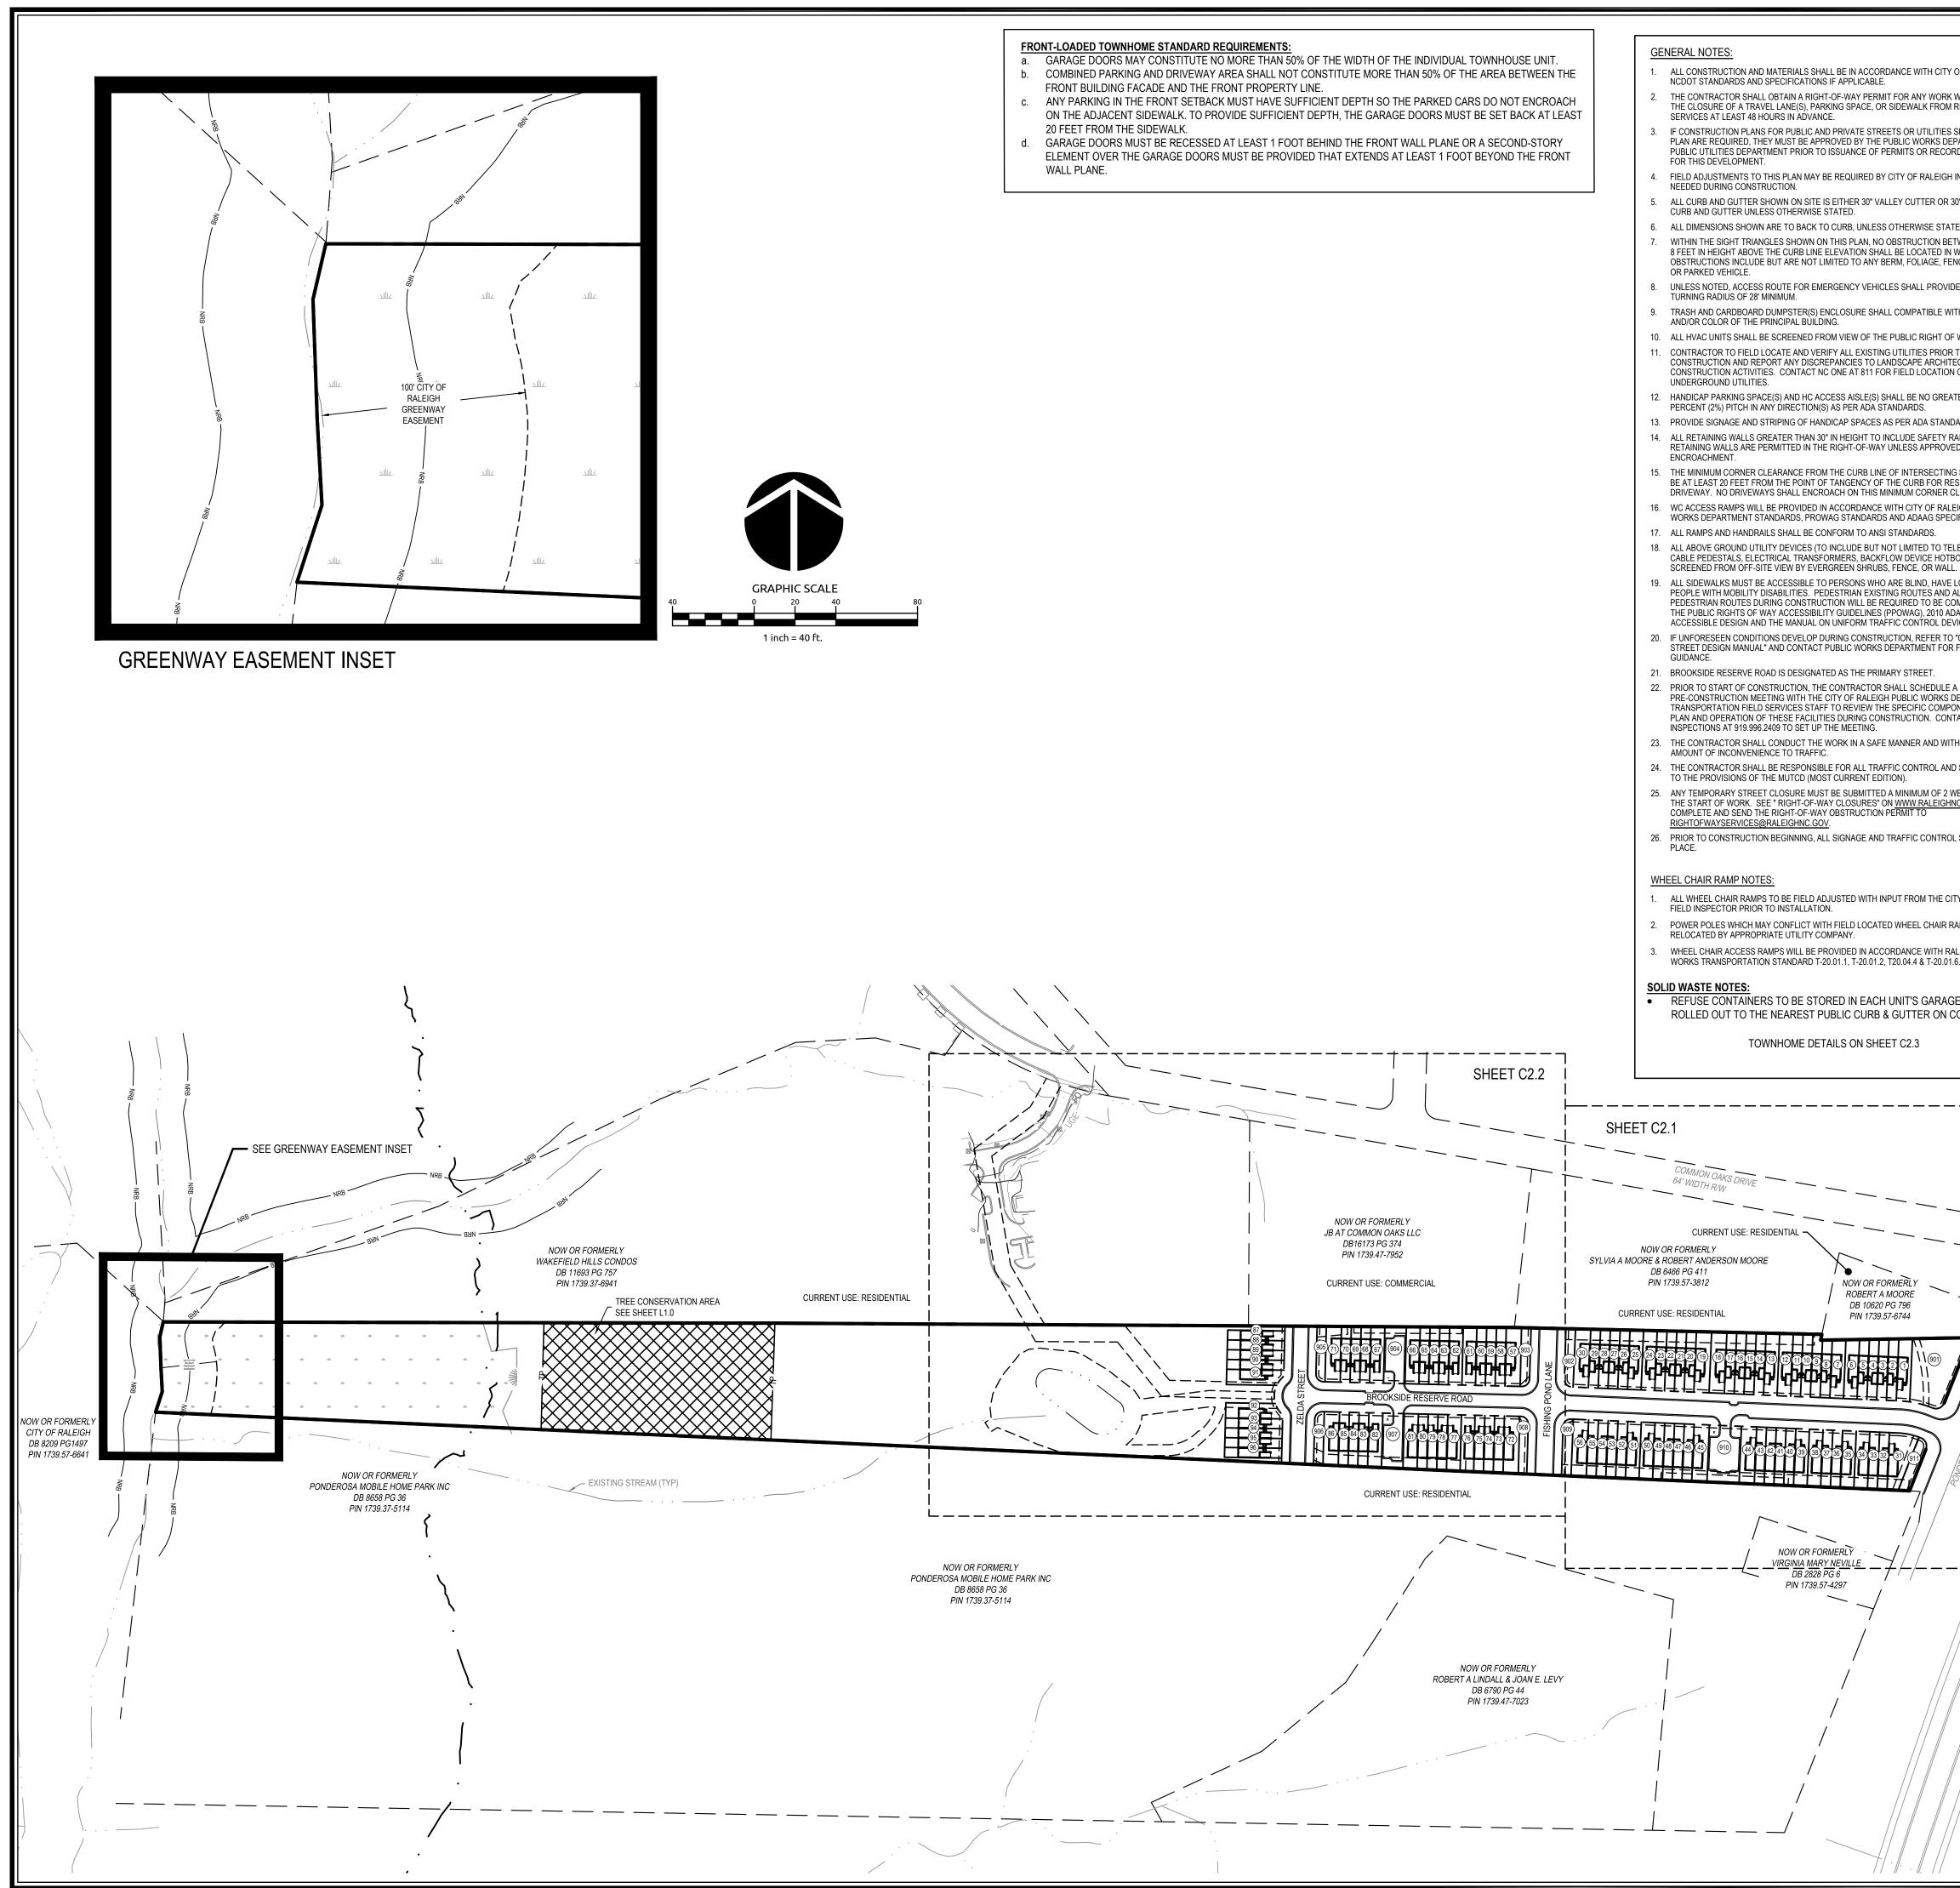

|  |
| <b>ZONING</b><br>1. SITE LIGHTING, ADDITIONALLY THE MAXIMUM<br>THE PROPERTY LINE WILL NOT EXCEED 1.0 FOR<br>OF A STREET.<br>THE PROPOSED LIGHTING PLAN MEETS THIS Z<br>2. THE FOLLOWING USES SHALL BE PROHIBITED:<br>TOWNHOMES, WHICH SHALL BE ALLOWED; BO |  |

THE PROJECT IS PROPOSING TOWNHOMES, V 3. THE SUBJECT PROPERTIES SHALL NOT HAVE TO REQUIREMENT(S) IN THE RALEIGH UDO SECTIO SECTION 8.3.2 REQUIREMENTS DO NOT APPL 4. NO DEVELOPMENT IMPROVEMENTS, WITH EX STORMWATER CONVEYANCES, GREENWAY, T SHALL BE LOCATED WITHIN ONE-THOUSAND SUBJECT PROPERTY'S ASSEMBLAGE. PROPERT



(19/19-0020/190028-ponderosa - kb home\CAD\drawing sets\site plan\C2.0 Overall Subdivision Plan.dwg- Thursday, June 3, 2021 4:05:41 PM - DECICCO, J

|                                                                        |                                                        | SITE DATA                                                                                                |                                                                                                            | el.com                                                                                                            |
|------------------------------------------------------------------------|--------------------------------------------------------|------------------------------------------------------