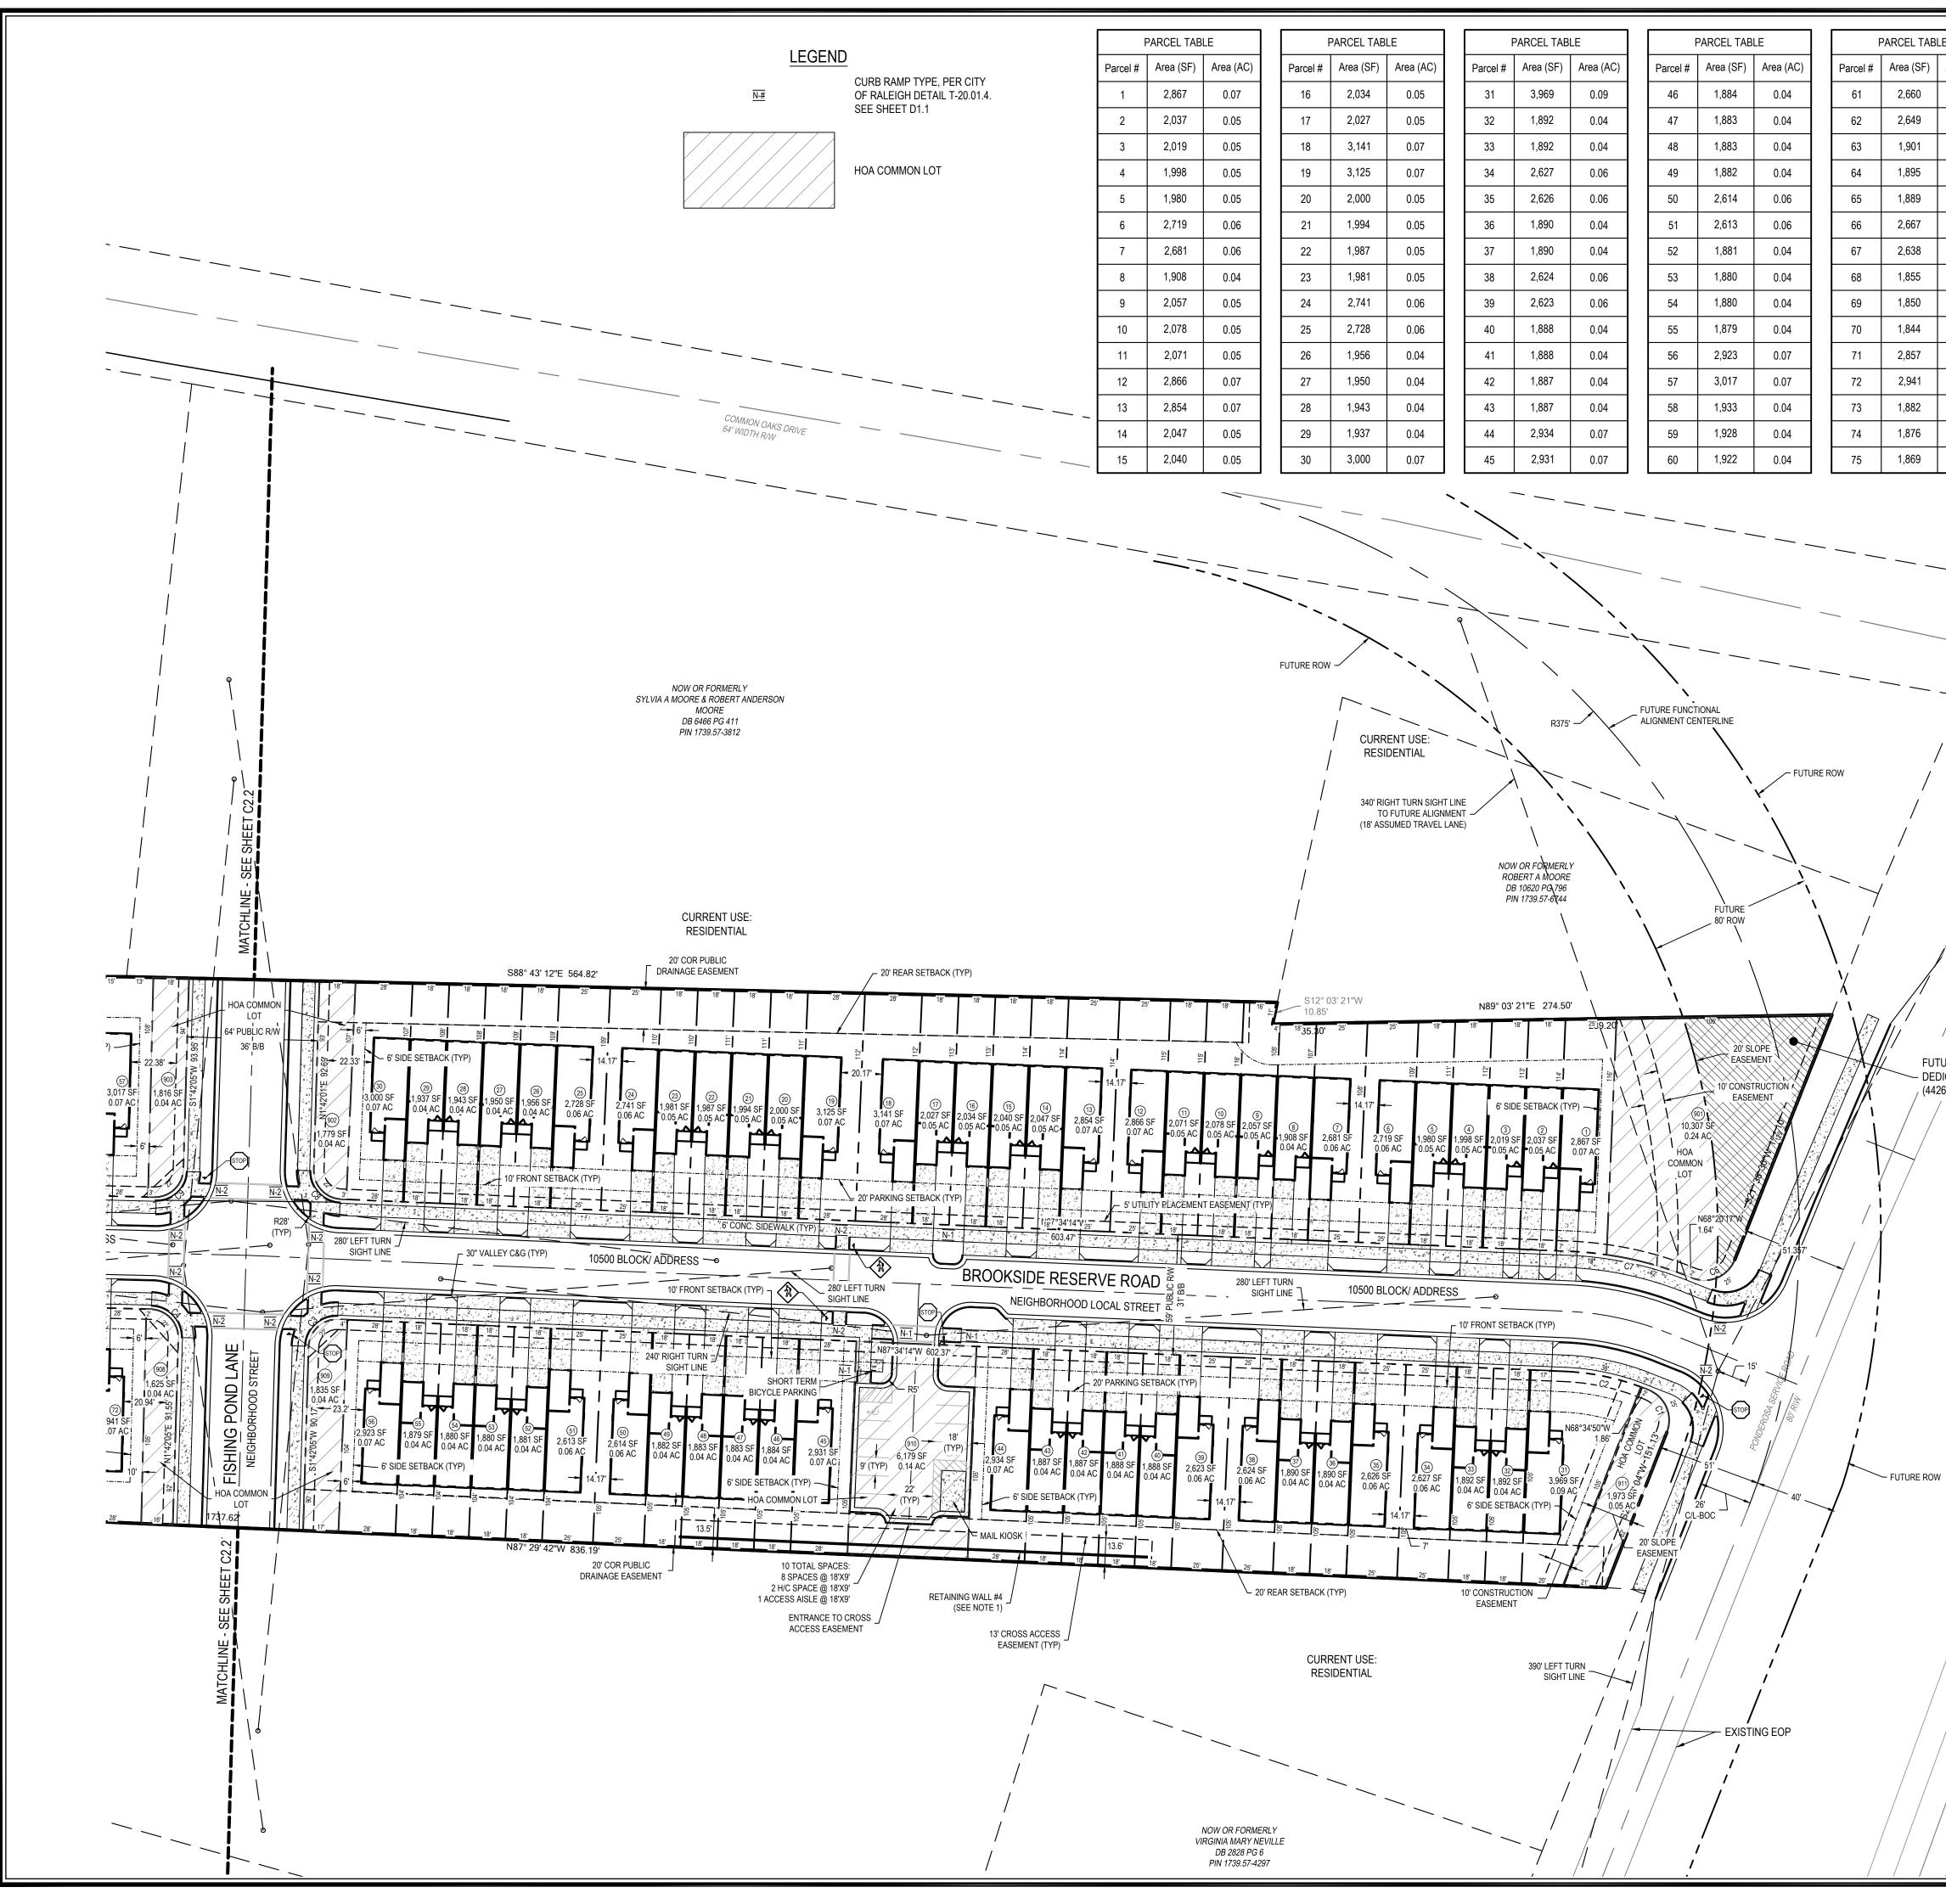

| STORMWATER INFORMATION                                                          |                                                |  |  |  |  |  |
|---------------------------------------------------------------------------------|------------------------------------------------|--|--|--|--|--|
| Existing Impervious Surface:                                                    | Proposed Impervious Surface:                   |  |  |  |  |  |
| Acres: 0.32 Square Feet: 13,939                                                 | Acres: <u>5.24</u> Square Feet: <u>228,127</u> |  |  |  |  |  |
| Neuse River Buffer 🖌 Yes 🗌 No                                                   | Wetlands 🖌 Yes 🗌 No                            |  |  |  |  |  |
| Is this a flood hazard area? ✓ Yes 🗌 No                                         |                                                |  |  |  |  |  |
| If yes, please provide the following:                                           |                                                |  |  |  |  |  |
| Alluvial soils: YES                                                             |                                                |  |  |  |  |  |
| Flood study: N/A                                                                |                                                |  |  |  |  |  |
| FEMA Map Panel #: 3720173900J                                                   |                                                |  |  |  |  |  |
| NUMBER OF LOT                                                                   | NUMBER OF LOTS AND DENSITY                     |  |  |  |  |  |
| Total # of townhouse lots: Detached 0                                           | Attached 96                                    |  |  |  |  |  |
| Total # of single-family lots: N/A                                              |                                                |  |  |  |  |  |
| Proposed density for each zoning district (UDO 1.5.2.F): R-10 / 5.58 units/acre |                                                |  |  |  |  |  |
| Total # of open space and/or common area lots: 12                               |                                                |  |  |  |  |  |
| Total # of requested lots: 108                                                  |                                                |  |  |  |  |  |