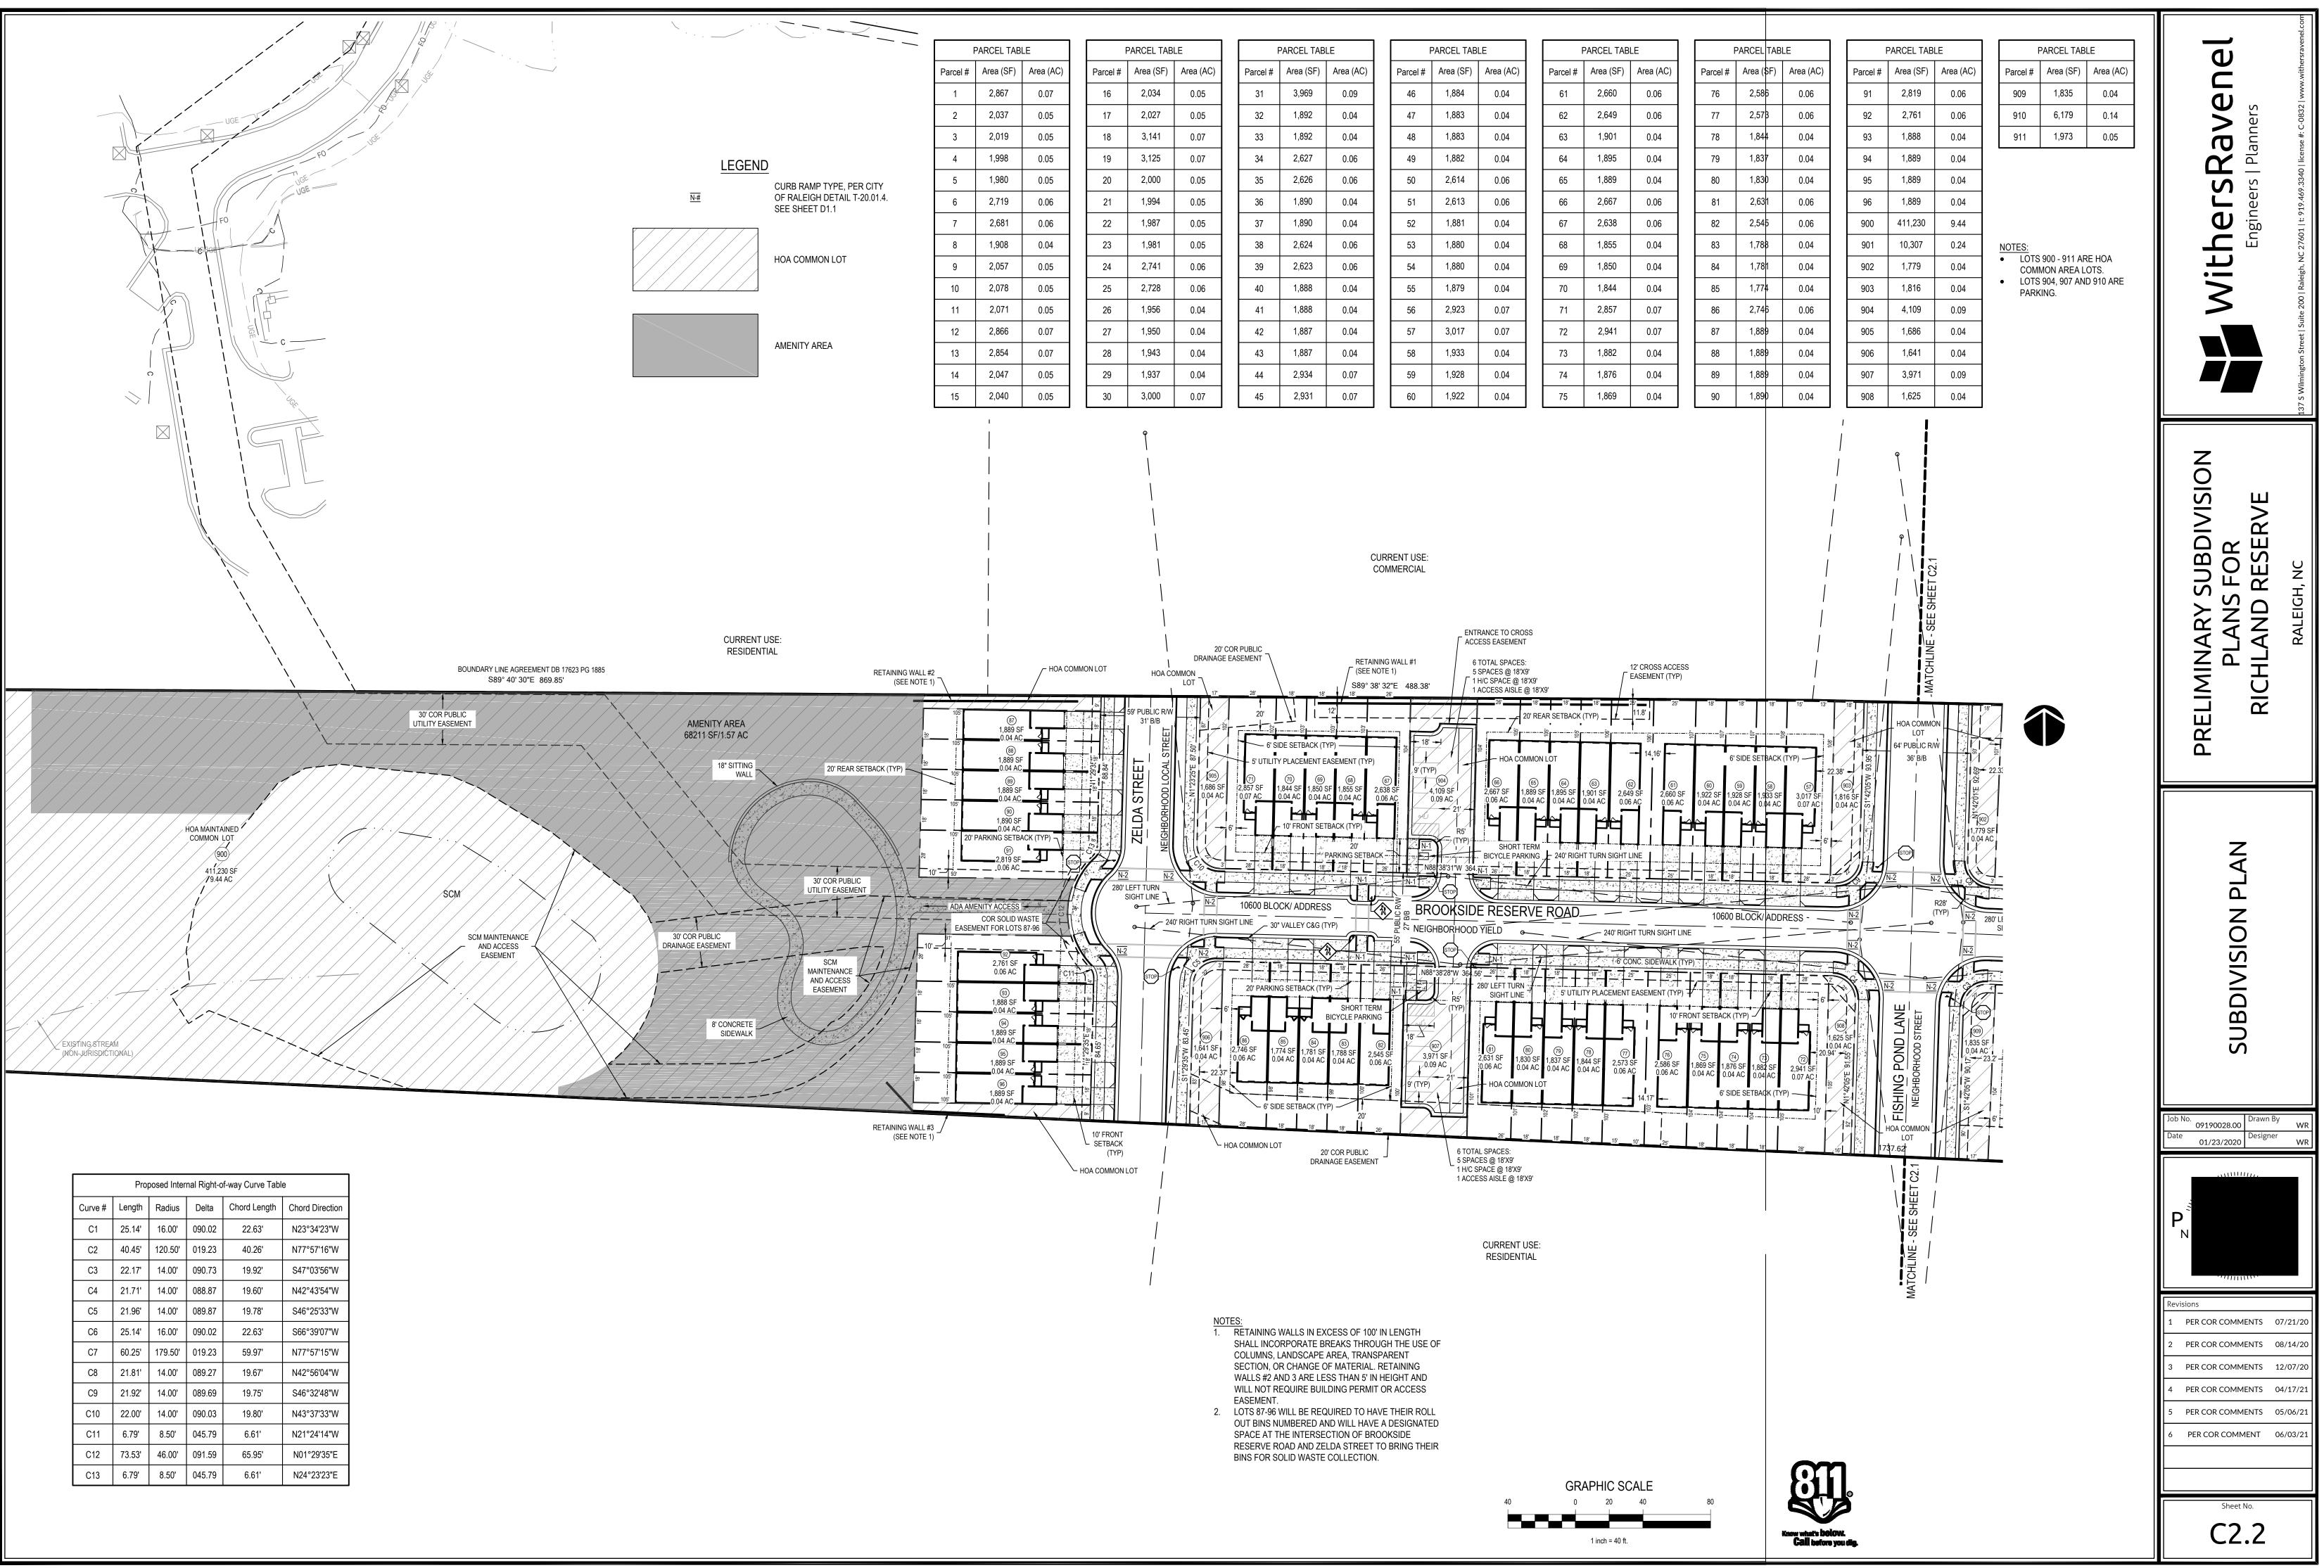

| STORMWATER INFORMATION                                                          |                                                |  |  |  |  |  |
|---------------------------------------------------------------------------------|------------------------------------------------|--|--|--|--|--|
| Existing Impervious Surface:                                                    | Proposed Impervious Surface:                   |  |  |  |  |  |
| Acres: 0.32 Square Feet: 13,939                                                 | Acres: <u>5.24</u> Square Feet: <u>228,127</u> |  |  |  |  |  |
| Neuse River Buffer 🖌 Yes 🗌 No                                                   | Wetlands 🖌 Yes 🗌 No                            |  |  |  |  |  |
| Is this a flood hazard area? ✓ Yes 🗌 No                                         |                                                |  |  |  |  |  |
| If yes, please provide the following:                                           |                                                |  |  |  |  |  |
| Alluvial soils: YES                                                             |                                                |  |  |  |  |  |
| Flood study: N/A                                                                |                                                |  |  |  |  |  |
| FEMA Map Panel #: 3720173900J                                                   |                                                |  |  |  |  |  |
| NUMBER OF LOT                                                                   | NUMBER OF LOTS AND DENSITY                     |  |  |  |  |  |
| Total # of townhouse lots: Detached 0                                           | Attached 96                                    |  |  |  |  |  |
| Total # of single-family lots: N/A                                              |                                                |  |  |  |  |  |
| Proposed density for each zoning district (UDO 1.5.2.F): R-10 / 5.58 units/acre |                                                |  |  |  |  |  |
| Total # of open space and/or common area lots: 12                               |                                                |  |  |  |  |  |
| Total # of requested lots: 108                                                  |                                                |  |  |  |  |  |