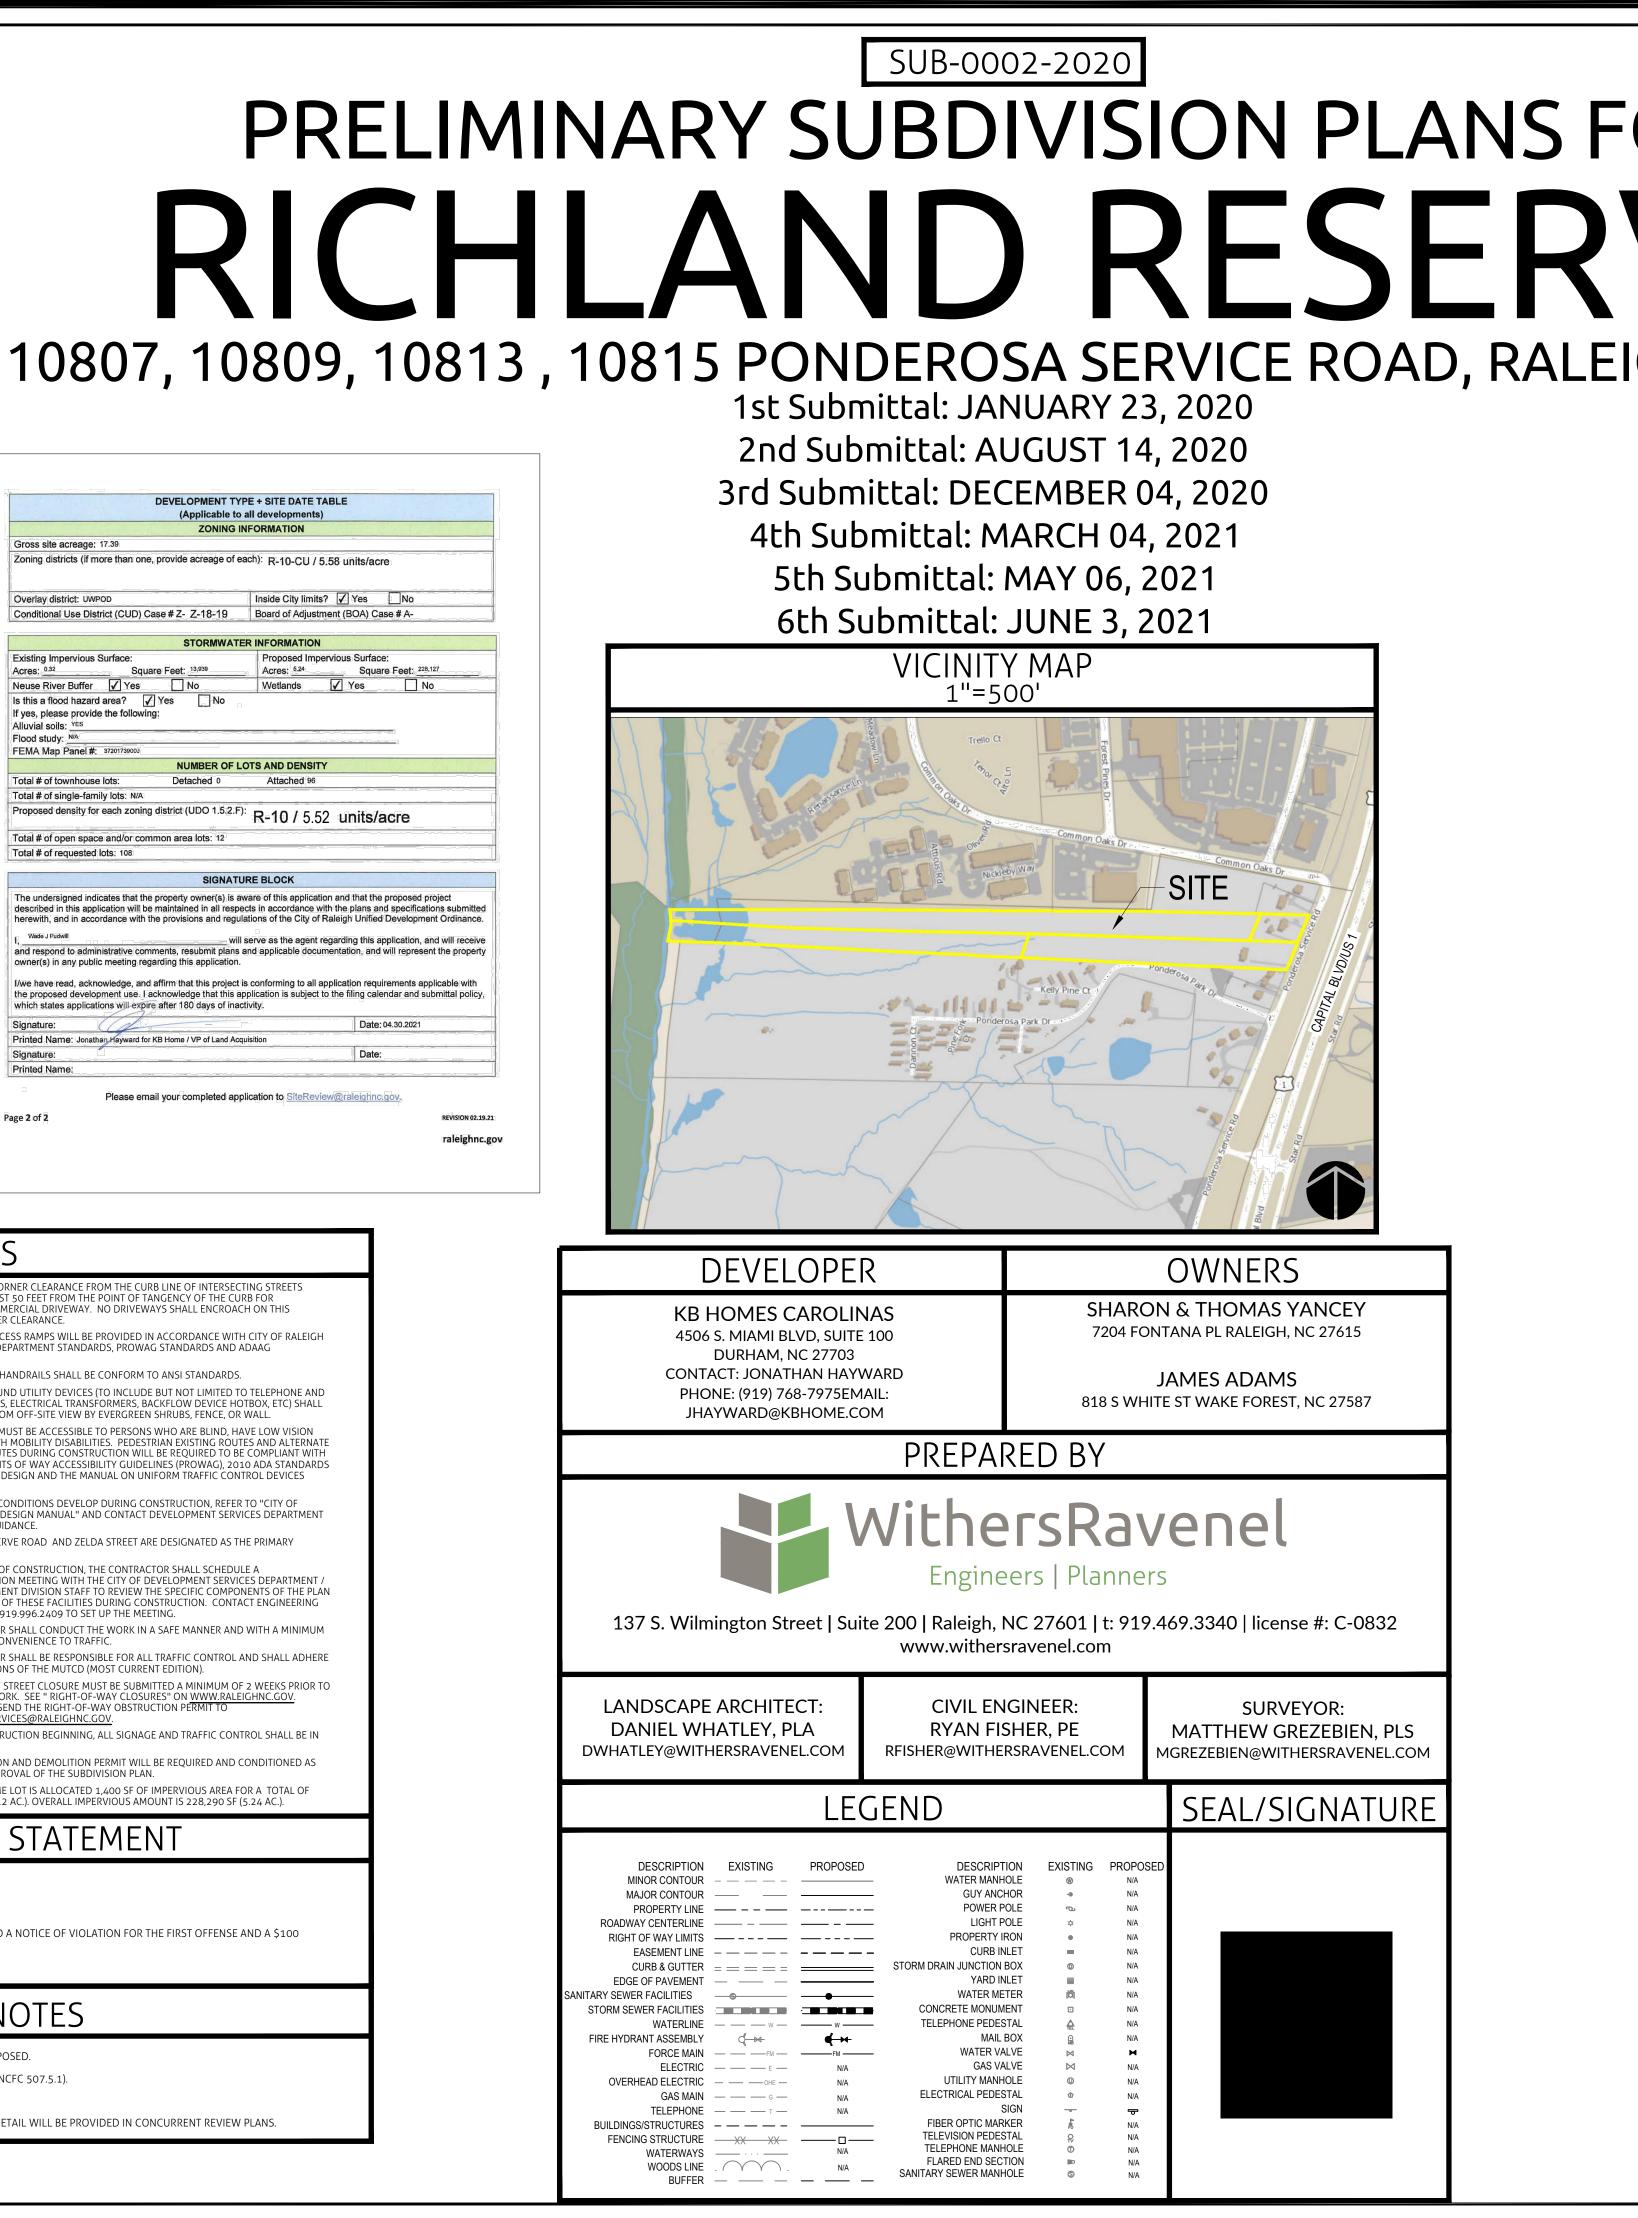

| DEVELOPMENT TYPE (UDO Section 2.1.2)                                 |                                                                                             |                        |                         |            |                       |                 |
|----------------------------------------------------------------------|---------------------------------------------------------------------------------------------|------------------------|-------------------------|------------|-----------------------|-----------------|
| Conver                                                               | ntional Subdivision                                                                         |                        | evelopment              |            | rvation Developmen    | t Cottage Court |
| NOTE: Subdiv                                                         | visions may require (                                                                       | City Council appr      | oval if in a Me         | tro Park O | verlay or Historic Ov | erlay District  |
|                                                                      | Buckley Service                                                                             |                        |                         |            |                       |                 |
| Scoping/sketc                                                        | h plan case number                                                                          | <sup>(s):</sup> SUB-00 | 02-2020                 | D          |                       |                 |
| Development                                                          | name (subject to ap                                                                         | proval): Richland      | Reserve Subo            | livision   |                       |                 |
| Property Addr                                                        | Property Address(es): 10807, 10809, 10813, 10815 Ponderosa Service Rd Wake Forest, NC 27587 |                        |                         |            |                       |                 |
| Recorded Deed PIN(s): 1739476541, 1739374565, 1739576641, 1739378667 |                                                                                             |                        |                         |            |                       |                 |
| What is your<br>project type?                                        | Single                                                                                      | e family<br>ment       | ✓ Townhous ○ Non-reside |            | Other:                | Attached houses |
| CURRENT PROPERTY OWNER/DEVELOPER INFORMATION                         |                                                                                             |                        |                         |            |                       |                 |

## DEVELOPMENT TYPE + SITE DATE TABLE (Applicable to all developments)

ZONING INFORMATION

| ZONING                                                   | NFORMATION                          |
|----------------------------------------------------------|-------------------------------------|
| Gross site acreage: 17.39                                |                                     |
| Zoning districts (if more than one, provide acreage of e | each): R-10-CU / 5.58 units/acre    |
| Overlay district: UWPOD                                  | Inside City limits? 🖌 Yes 🗌 No      |
| Conditional Use District (CUD) Case # Z- Z-18-19         | Board of Adjustment (BOA) Case # A- |
|                                                          |                                     |

| STORMWATER INFORMATION                                                          |                                                |  |  |  |  |  |
|---------------------------------------------------------------------------------|------------------------------------------------|--|--|--|--|--|
| Existing Impervious Surface:                                                    | Proposed Impervious Surface:                   |  |  |  |  |  |
| Acres: 0.32 Square Feet: 13,939                                                 | Acres: <u>5.24</u> Square Feet: <u>228,127</u> |  |  |  |  |  |
| Neuse River Buffer 🖌 Yes 🗌 No                                                   | Wetlands 🖌 Yes 🗌 No                            |  |  |  |  |  |
| Is this a flood hazard area? ✓ Yes 🗌 No                                         |                                                |  |  |  |  |  |
| If yes, please provide the following:                                           |                                                |  |  |  |  |  |
| Alluvial soils: YES                                                             |                                                |  |  |  |  |  |
| Flood study: N/A                                                                |                                                |  |  |  |  |  |
| FEMA Map Panel #: 3720173900J                                                   |                                                |  |  |  |  |  |
| NUMBER OF LOT                                                                   | NUMBER OF LOTS AND DENSITY                     |  |  |  |  |  |
| Total # of townhouse lots: Detached 0                                           | Attached 96                                    |  |  |  |  |  |
| Total # of single-family lots: N/A                                              |                                                |  |  |  |  |  |
| Proposed density for each zoning district (UDO 1.5.2.F): R-10 / 5.58 units/acre |                                                |  |  |  |  |  |
| Total # of open space and/or common area lots: 12                               |                                                |  |  |  |  |  |
| Total # of requested lots: 108                                                  |                                                |  |  |  |  |  |