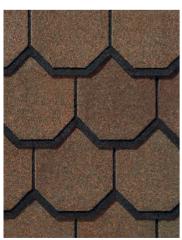

# CARRIAGE HOUSE® COLOR PALETTE

Colonial Slate Gatehouse S

Stonegate Gray

Black Pearl

### CARRIAGE HOUSE®

- Hand-crafted scalloped cut that mimics natural slate
- Dynamic color options
- StreakFighter® protection against algae
- Superior resistance to fire and high winds

**Brownstone** Georgian Brick