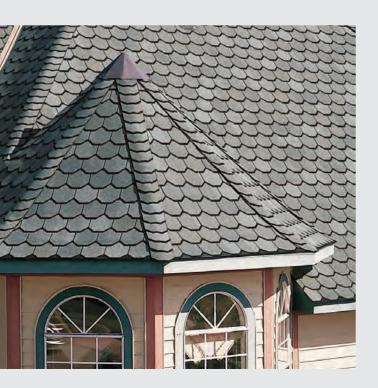

#### ARCHITECTURAL VISION

Equal measures of craftsmanship and architectural creativity are at play in this shingle. With cut-away corners and wide, dark shadow lines, Carriage House creates a one-of-a-kind look of scalloped-edge natural slate...the perfect roofline for your home.

The super-heavyweight that offers premium performance and the pride and prestige of scalloped slate is a perfect solution for a steeply-pitched roof. Carriage House luxury shingles. A most unique shingle for a one-of-a-kind home.