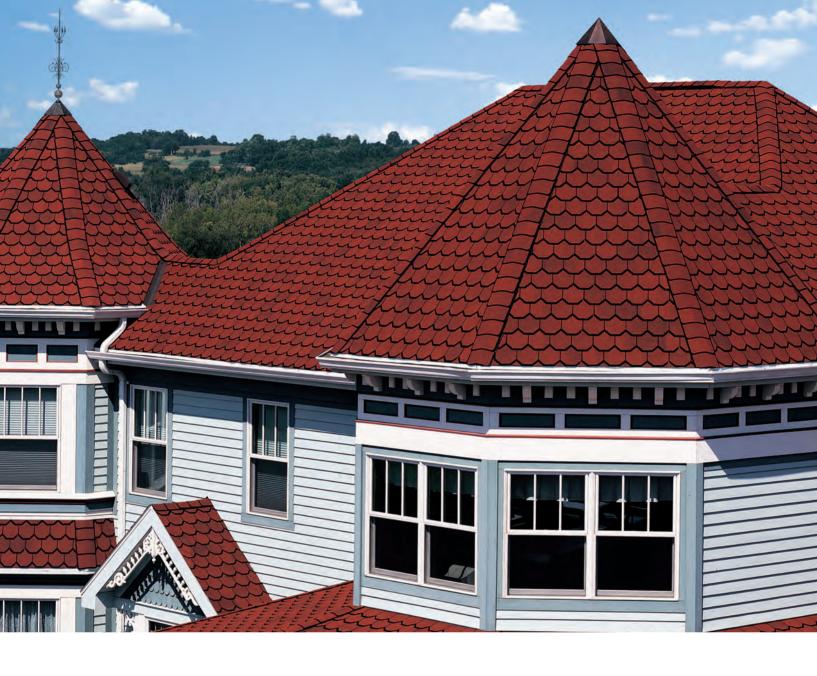

CertainTeed's **Streak**Fighter technology uses the power of science to repel algae before it can take hold and spread. **Streak**Fighter's granular blend includes naturally algae-resistant copper to combat the ugly black streaking caused by algae and help your roof maintain its beauty for years to come.

#### SUPER CONSTRUCTION

An ingenious construction that combines two full-sized base shingles, four layers of protection, and an oversized 8" exposure. Made of the industry's most durable roofing materials, you'll have a roof that really endures the elements.

The super-heavyweight that offers premium performance and the pride and prestige of scalloped slate is a perfect solution for a steeply-pitched roof. Carriage House luxury shingles. A most unique shingle for a one-of-a-kind home.



# CARRIAGE HOUSE® COLOR PALETTE









Colonial Slate Gatehouse S

Stonegate Gray

Black Pearl



# Perfect Pitch in the Grand Style

### CARRIAGE HOUSE®

- Hand-crafted scalloped cut that mimics natural slate
- Dynamic color options
- StreakFighter® protection against algae
- Superior resistance to fire and high winds



**Brownstone** Georgian Brick



**Sherwood Forest** 







Victorian Blue

# Strength with

# CARRIAGE HOUSE<sup>®</sup>

- Class A fire resistance
- Algae resistant
- 110 MPH wind warranty, upgrade to 130 MPH available
- Lifetime-limited warranty



#### **SPECIFICATIONS**

- Two full-size, fiberglass-based shingles
- Unique chamfered cut for scalloped appearance
- · Four-layer coverage when applied

CertainTeed products are tested to ensure the highest quality and