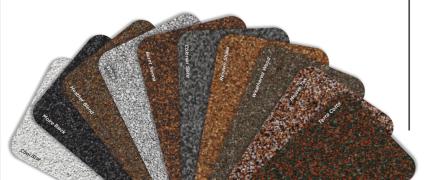

# CARRIAGE HOUSE® COLOR PALETTE

Colonial Slate Gatehouse S

Stonegate Gray

Black Pearl

### CARRIAGE HOUSE®

- Hand-crafted scalloped cut that mimics natural slate
- Dynamic color options
- StreakFighter® protection against algae
- Superior resistance to fire and high winds

**Brownstone** Georgian Brick

**Sherwood Forest** 

Victorian Blue