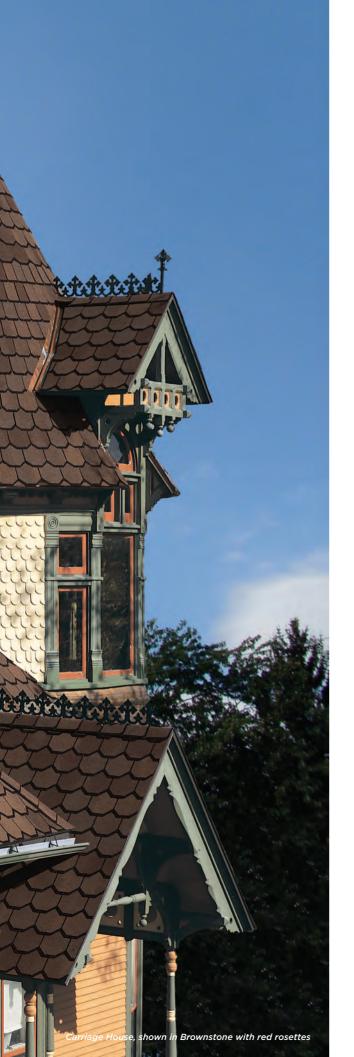

### CARRIAGE HOUSE®

- Hand-crafted scalloped cut that mimics natural slate
- Dynamic color options
- StreakFighter® protection against algae
- Superior resistance to fire and high winds

**Brownstone** Georgian Brick