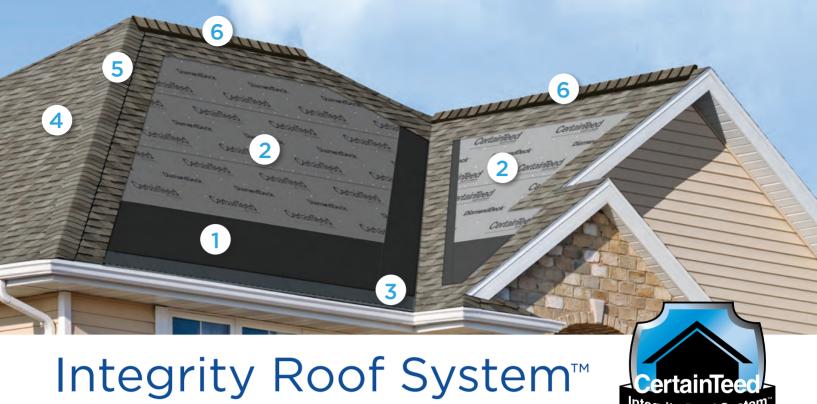

Diagram for illustrative purposes only

A COMPLETE APPROACH TO LONG LASTING BEAUTY AND PERFORMANCE

With as much care as you take in selecting the right contractor, choosing the right roof system is equally as important. A CertainTeed Integrity Roof System combines key elements that help ensure you have a well-built roof for long-lasting performance.

## . Waterproofing Underlayment

The first step in your defense against the elements. Self-adhering underlayment is installed at vulnerable areas of your roof to help prevent leaks from wind-driven rain and ice dams.

# 2. Water-Resistant Underlayment

Provides a protective layer over the roof deck and acts as a secondary barrier against leaks.

# 3. Starter Shingles

Starter Shingles are the first course of shingles that are installed and designed to work in tandem with the roof shingles above for optimal shingle sealing and performance.

# 4. Shingles

Choose from a variety of Good-Better-Best styles to complement any roof design and fit your budget.

# 5. Hip & Ridge Caps

Available in numerous profiles, these accessories are used on the roof's hip and ridge lines for a distinctive finishing touch to your new roof.

## 6. Ventilation

A roof that breathes is shown to perform better and last longer. Ridge Vents, in combination with Intake Vents, allow air to flow on the underside of your roof deck, keeping the attic cooler in the summer and drier in the winter.