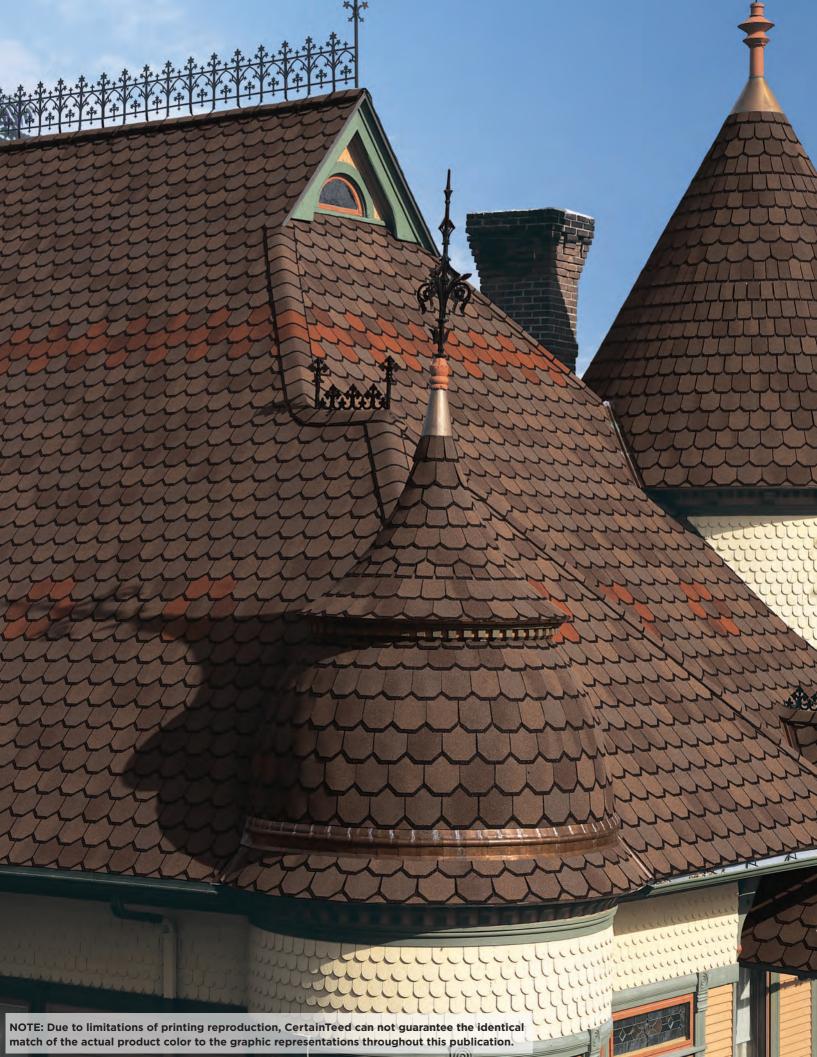

### CARRIAGE HOUSE®

- Hand-crafted scalloped cut that mimics natural slate
- Dynamic color options
- StreakFighter® protection against algae
- Superior resistance to fire and high winds

**Brownstone** Georgian Brick

**Sherwood Forest** 

Victorian Blue