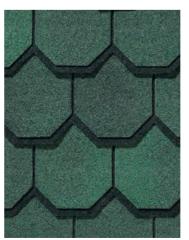

# CARRIAGE HOUSE® COLOR PALETTE

Colonial Slate Gatehouse S

Stonegate Gray

Black Pearl

### CARRIAGE HOUSE®

- Hand-crafted scalloped cut that mimics natural slate
- Dynamic color options
- StreakFighter® protection against algae
- Superior resistance to fire and high winds

**Brownstone** Georgian Brick