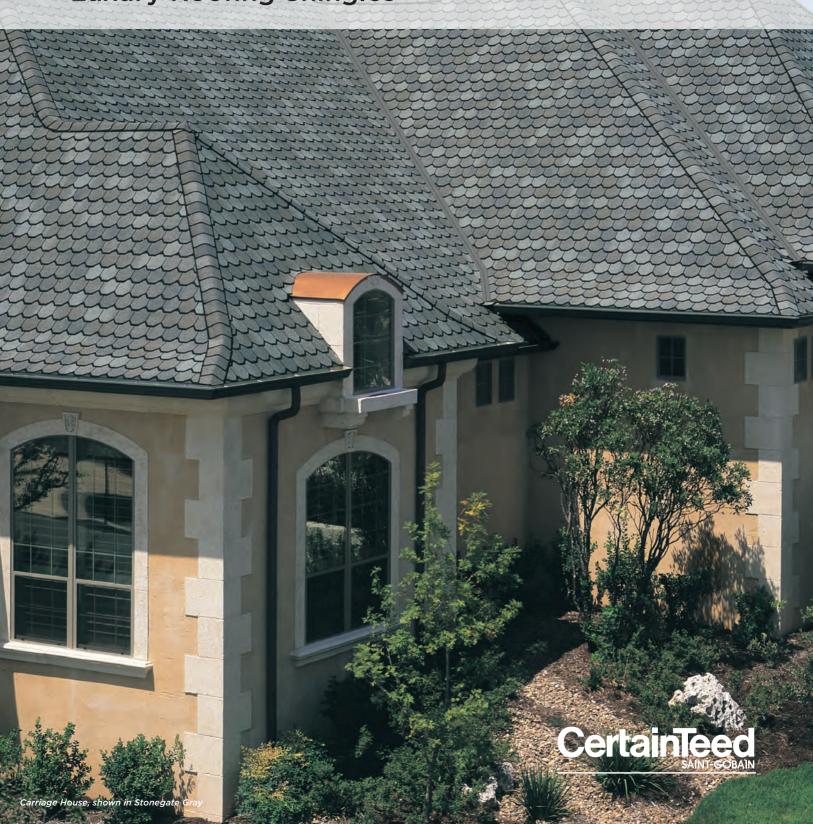

# CARRIAGE HOUSE

**Luxury Roofing Shingles** 

#### ARCHITECTURAL VISION

Equal measures of craftsmanship and architectural creativity are at play in this shingle. With cut-away corners and wide, dark shadow lines, Carriage House creates a one-of-a-kind look of scalloped-edge natural slate...the perfect roofline for your home.

The super-heavyweight that offers premium performance and the pride and prestige of scalloped slate is a perfect solution for a steeply-pitched roof. Carriage House luxury shingles. A most unique shingle for a one-of-a-kind home.

# CARRIAGE HOUSE® COLOR PALETTE

Colonial Slate Gatehouse S

Stonegate Gray

Black Pearl