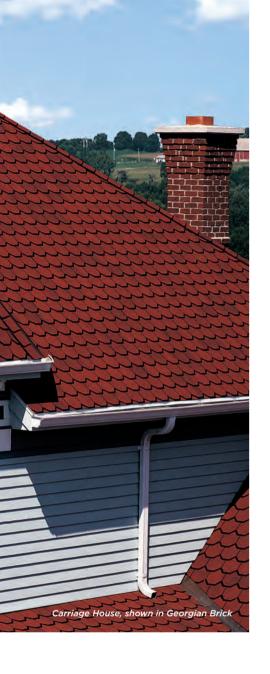

# CARRIAGE HOUSE

**Luxury Roofing Shingles** 

# Slated for Perfection

From the sweep of a Victorian frame to the symmetry of a Colonial gable, the preservation of timeless architecture accented by steeply pitched roofs is a hallmark of the Carriage House\* luxury shingle.

Carriage House has been painstakingly designed to evoke the unique hand-crafted look that is at home with our heritage. And the level of protection provided by Carriage House's super heavyweight construction makes for a perfect pitch.

#### ARCHITECTURAL VISION

Equal measures of craftsmanship and architectural creativity are at play in this shingle. With cut-away corners and wide, dark shadow lines, Carriage House creates a one-of-a-kind look of scalloped-edge natural slate...the perfect roofline for your home.

The super-heavyweight that offers premium performance and the pride and prestige of scalloped slate is a perfect solution for a steeply-pitched roof. Carriage House luxury shingles. A most unique shingle for a one-of-a-kind home.