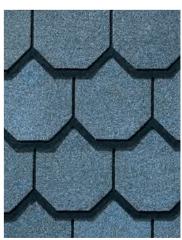

#### ARCHITECTURAL VISION

Equal measures of craftsmanship and architectural creativity are at play in this shingle. With cut-away corners and wide, dark shadow lines, Carriage House creates a one-of-a-kind look of scalloped-edge natural slate...the perfect roofline for your home.

The super-heavyweight that offers premium performance and the pride and prestige of scalloped slate is a perfect solution for a steeply-pitched roof. Carriage House luxury shingles. A most unique shingle for a one-of-a-kind home.