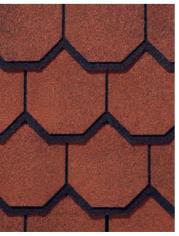

# CARRIAGE HOUSE® COLOR PALETTE

Colonial Slate Gatehouse S

Stonegate Gray

Black Pearl

### CARRIAGE HOUSE®

- Hand-crafted scalloped cut that mimics natural slate
- Dynamic color options
- StreakFighter® protection against algae
- Superior resistance to fire and high winds

**Brownstone** Georgian Brick