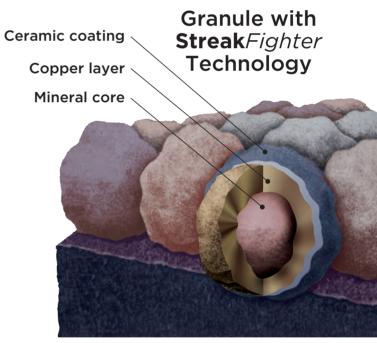

#### **Streak**Fighter® PROTECTION

The ultimate in stain protection, CertainTeed's **Streak**Fighter technology uses the power of science to repel algae before it can take hold and spread. **Streak**Fighter's granular blend includes naturally algae-resistant copper to combat the ugly black streaking caused by algae and help your roof maintain its beauty for years to come.

# **Streak**Fighter®

Algae Resistance

Those streaks you see on other roofs in your neighborhood? That's algae, and it's a common eyesore on roofing throughout North America. CertainTeed's **Streak**Fighter technology uses the power of science to repel algae before it can take hold and spread. **Streak**Fighter's granular blend includes naturally algae-resistant copper, helping your roof maintain its curb appeal and look beautiful for years to come.