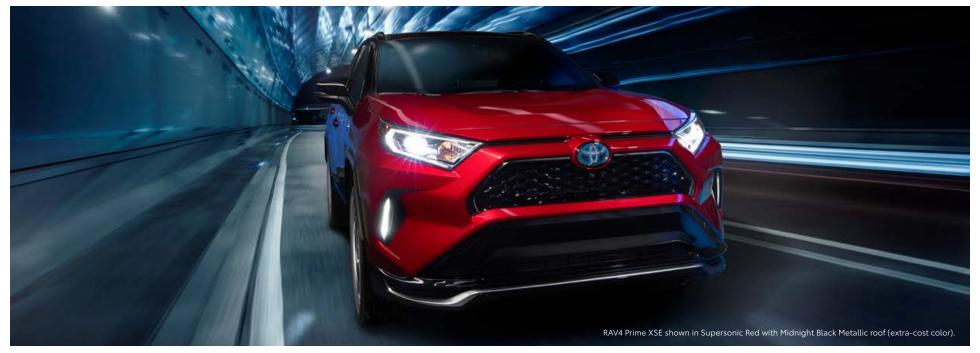

## The ultimate power move.

RAV4 Prime takes charge as the quickest, most powerful RAV4 yet with an impressive 302 combined net horsepower.

TOYOTA.COM/RAV4PRIME CROSSOVERS & SUVS

HIGHLANDER