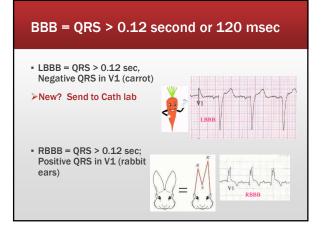

#### 32 y/o male

Jan 16 – playing basketball & got hit in chest

| What should be do                                    | ne?                             |
|------------------------------------------------------|---------------------------------|
| Case Study pt with RBBB                              | LBBB Example                    |
| MANAGANA CAAR MANA                                   |                                 |
| 1. Send to ED<br>2. Get Echocard<br>3. Cardiology co | liogram<br>onsult as outpatient |