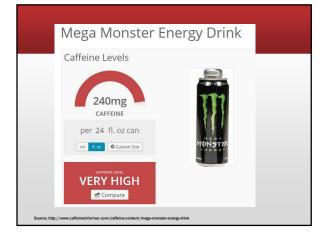

#### Caffeine

- Is a diuretic and causes a loss of fluid
- Then add cardiovascular workout and sweating
- Lose electrolytes also
- · Leads to arrhythmias

- American Academy of Pediatrics recommends no more than 100 mg per day
- The American Heart Association says that moderate coffee (caffeine) drinking (one or two cups per day) does not seem to be harmful for most people. (up to 250 mg caffeine)
- Half Life of Caffeine is 6 hours
- Lethal dose of caffeine is 200 400mg/kg