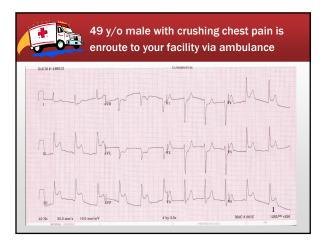

#### Admit to ED for chest pain

 Pressure in the midsternal area with radiating to the right arm. Feels like someone pushing on chest