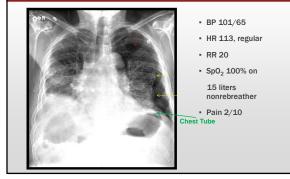

#### **Chest Tube inserted**

- · Patient now in no distress
- Respirations easy and regular
- Another chest xray ordered