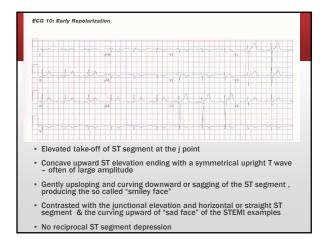

## **ST Elevation Patterns**

 ST segment elevation for STEMI

Early Repolarization ST