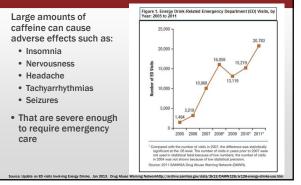

#### ED visits involving energy drinks doubled from 2007 to 2011

#### Caffeine

- Is a diuretic and causes a loss of fluid
- Then add cardiovascular workout and sweating
- Lose electrolytes also
- · Leads to arrhythmias

- American Academy of Pediatrics recommends no more than 100 mg per day
- The American Heart Association says that moderate coffee (caffeine) drinking (one or two cups per day) does not seem to be harmful for most people. (up to 250 mg caffeine)
- Half Life of Caffeine is 6 hours
- Lethal dose of caffeine is 200 400mg/kg