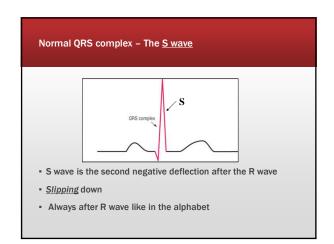

#### Hypertrophy

- Complexes larger because takes longer to get through atria or ventricles
- Atrial enlargement = Large p waves
- Ventricular enlargement = Tall R waves