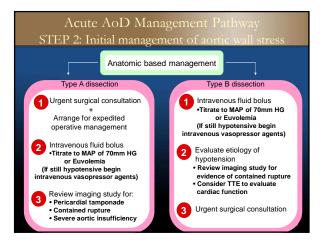

*

- 40% of individuals are asymptomatic at the time of diagnosis
- Often discovered on a routine CXR or abdominal sonogram
- Only 5% of patients are symptomatic before an acute aortic event.
- The other 95%, the first symptom is often death

#### AA Dissection Symptoms "The Great Imitator"

- S/S depend where the dissection occurs and what area is not getting oxygen
- Confused with:
- Kidney stones
- Gallstones
- Paralysis think neuro diagnosis
- Myocardial infarction

#### AA Symptoms

 Abrupt onset of excruciating pain in chest, back, or abdomen

- Ascending Dissection

- · Retrosternal pain that is not exertional in nature
- Descending Dissection
- Interscapsular chest pain
- Severe flank pain
- Epigastric pain
- Ripping, tearing, stabbing and or sharp quality of pain























|                               | Admission<br>2122 | 0200    | 0248<br>Now |        |
|-------------------------------|-------------------|---------|-------------|--------|
| pН                            | 7.33              | 7.47    | 7.49        |        |
| pCO2                          | 50                | 36      | 36          |        |
| p02                           | 79                | 81      | 56          |        |
| TCO2                          | 28                | 27      | 29          |        |
| 02 sat                        | 95                | 97      | 91          |        |
| BE                            | 0.5               | 2.5     | 4.1         |        |
| Hemoglobin                    | 11.2              | 11.5    | 10.9        |        |
| Hematocri