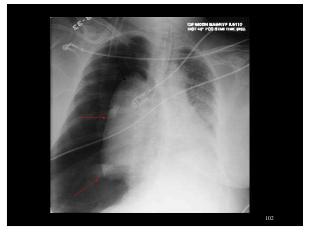

#### Back to Case Study DX: Spontaneous pneumothorax on 12 – 2 CT scan view post chest tube insertion

#### **Pneumothorax Clinical Presentation**

- Diminished or absent lung sounds over the affected lung
- Dyspnea
- Tachypnea
- Acute pain on affected side of the chest
- Decreased Sp0<sub>2</sub> & p0<sub>2</sub>
- Subcutaneous emphysema
- Black area over lung field with no lung markings on CXR