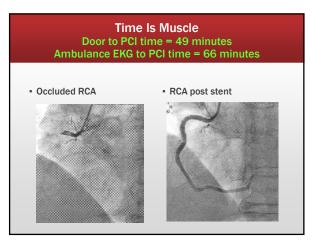

## Admitted to ED persistent abdominal pain

- Persistent pain bilaterally in lower abdominal quadrants and lumbar area
- Hydrocodone used for past three weeks for pain which has improved the pain.

| Advanced High Grade Second Degree AV<br>Block |
|-----------------------------------------------|
|                                               |
|                                               |
|                                               |
|                                               |