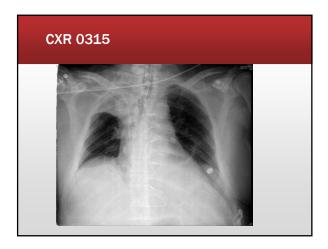

|                               | Admission<br>2122 | 0200    | 0248<br>Now |        |
|-------------------------------|-------------------|---------|-------------|--------|
| pН                            | 7.33              | 7.47    | 7.49        |        |
| pCO2                          | 50                | 36      | 36          |        |
| p02                           | 79                | 81      | 56          |        |
| TCO2                          | 28                | 27      | 29          |        |
| 02 sat                        | 95                | 97      | 91          |        |
| BE                            | 0.5               | 2.5     | 4.1         |        |
| Hemoglobin                    | 11.2              | 11.5    | 10.9        |        |
| Hematocrit                    | 36                | 37      | 35          |        |
| Glucose                       | 125               | 147     | 133         |        |
| Potassium                     | 4.8               | 4.6     | 4.4         |        |
| ear bilateral<br>ht upper lol | -                 | unds ex | cept dim    | inishe |

Look for the obvious!