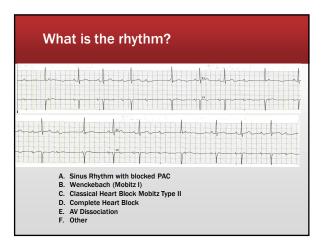

| ~~~~        | \$~~ <b>\$</b> ~   | ~~~~,                 | ~~~~~~~~~~~~~~~~~~~~~~~~~~~~~~~~~~~~~~ | ~~~~ | 1/          |
|-------------|--------------------|-----------------------|----------------------------------------|------|-------------|
| First Degre | ee AV Block. PR    | interval > 120        | msec                                   |      | Ŋ           |
| B Wenckeba  | ch – PR gets long  | f<br>ger, longer, unt | 1 drops                                |      | <br>        |
|             | obitz Type II – PF |                       | ÷                                      |      | ~~ <u>+</u> |