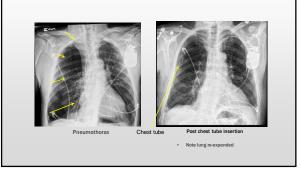

#### Back to Case Study DX: Spontaneous pneumothorax on 12 – 2 CT scan view post chest tube insertion

#### · With large pneumothorax, side of chest with pneumothorax will be larger and blacker

#### **Pneumothorax Clinical Presentation**

- Diminished or absent lung sounds over the affected lung
- Dyspnea
- Tachypnea
- Acute pain on affected side of the chest
- Decreased Sp0<sub>2</sub> & p0<sub>2</sub>
- Subcutaneous emphysema
- Black area over lung field with no lung markings on CXR