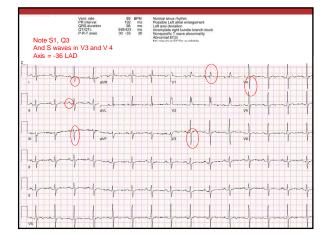

# Admit to ED due to SOB and abdominal/back swelling • Two days ago noticed abdomen and back were swollen. It was difficult to feel his spine as there was so much fluid

|                                                                                                                                                                                                                                                                                                                                                                                                                                                                                                                                                                                                                                                                                                                                                                                                                                                                                                                                                                                                                                                                                                                                                                                                                                                                                                                                                                                                                                                                                                                                                                                                                                                                                                                                                                                                                                                                                                                                                                                                                                                                                                                                | Vent: table 99<br>PR interval 133<br>GRS duration 88<br>OTFOTo 370466<br>P-R-T axost 66 77 | BPM Normal sinus rhyt<br>ms ST & T wave bot<br>ms Protonged 0T<br>ms Abnormal ECG<br>143 When compared i<br>No significant cha | hm<br>ormality, consider anterior ische<br>with ECG of 22-JUN-2011 05:32<br>inge was found | ma    |                                         |
|--------------------------------------------------------------------------------------------------------------------------------------------------------------------------------------------------------------------------------------------------------------------------------------------------------------------------------------------------------------------------------------------------------------------------------------------------------------------------------------------------------------------------------------------------------------------------------------------------------------------------------------------------------------------------------------------------------------------------------------------------------------------------------------------------------------------------------------------------------------------------------------------------------------------------------------------------------------------------------------------------------------------------------------------------------------------------------------------------------------------------------------------------------------------------------------------------------------------------------------------------------------------------------------------------------------------------------------------------------------------------------------------------------------------------------------------------------------------------------------------------------------------------------------------------------------------------------------------------------------------------------------------------------------------------------------------------------------------------------------------------------------------------------------------------------------------------------------------------------------------------------------------------------------------------------------------------------------------------------------------------------------------------------------------------------------------------------------------------------------------------------|--------------------------------------------------------------------------------------------|--------------------------------------------------------------------------------------------------------------------------------|--------------------------------------------------------------------------------------------|-------|-----------------------------------------|
| en la contracta de la contract | - A - A                                                                                    |                                                                                                                                | l-l-l                                                                                      | ₩     | ~~~~~~~~~~~~~~~~~~~~~~~~~~~~~~~~~~~~~~~ |
|                                                                                                                                                                                                                                                                                                                                                                                                                                                                                                                                                                                                                                                                                                                                                                                                                                                                                                                                                                                                                                                                                                                                                                                                                                                                                                                                                                                                                                                                                                                                                                                                                                                                                                                                                                                                                                                                                                                                                                                                                                                                                                                                | and some and                                                                               | ~~~~~~~~~~~~~~~~~~~~~~~~~~~~~~~~~~~~~~                                                                                         | popula-                                                                                    | 17    |                                         |
|                                                                                                                                                                                                                                                                                                                                                                                                                                                                                                                                                                                                                                                                                                                                                                                                                                                                                                                                                                                                                                                                                                                                                                                                                                                                                                                                                                                                                                                                                                                                                                                                                                                                                                                                                                                                                                                                                                                                                                                                                                                                                                                                | aladanian                                                                                  | - Inder                                                                                                                        | har                                                                                        | t min |                                         |
|                                                                                                                                                                                                                                                                                                                                                                                                                                                                                                                                                                                                                                                                                                                                                                                                                                                                                                                                                                                                                                                                                                                                                                                                                                                                                                                                                                                                                                                                                                                                                                                                                                                                                                                                                                                                                                                                                                                                                                                                                                                                                                                                | antantantan                                                                                | -d-d-n                                                                                                                         | ladada<br>1 1 1                                                                            | hadad | - dende                                 |
|                                                                                                                                                                                                                                                                                                                                                                                                                                                                                                                                                                                                                                                                                                                                                                                                                                                                                                                                                                                                                                                                                                                                                                                                                                                                                                                                                                                                                                                                                                                                                                                                                                                                                                                                                                                                                                                                                                                                                                                                                                                                                                                                |                                                                                            | malantan                                                                                                                       | hadaala                                                                                    | Inder | mark                                    |