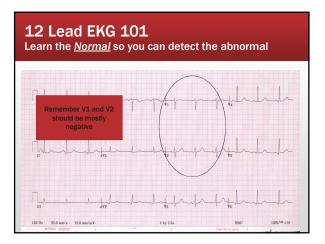

|                                                                                            | malantan                                                                                                                       | hadaala                                                                                    | Inder | mark                                    |



#### Hypertrophy

- Complexes larger because takes longer to get through atria or ventricles
- Atrial enlargement = Large p waves
- Ventricular enlargement = Tall R waves













#### 32 y/o male

Jan 16 – playing basketball & got hit in chest





| What should be do                                    | ne?                             |
|------------------------------------------------------|---------------------------------|
| Case Study pt with RBBB                              | LBBB Example                    |
| MANAGANA CAAR MANA                                   |                                 |
| 1. Send to ED<br>2. Get Echocard<br>3. Cardiology co | liogram<br>onsult as outpatient |

| Anter                | indigenandi<br>Al India da kina da