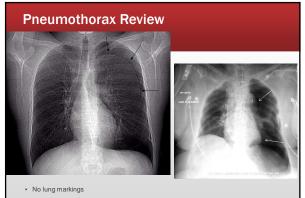

#### · With large pneumothorax, side of chest with pneumothorax will be larger and blacker

#### **Pneumothorax Clinical Presentation**

- Diminished or absent lung sounds over the affected lung
- Dyspnea
- Tachypnea
- Acute pain on affected side of the chest
- Decreased Sp0<sub>2</sub> & p0<sub>2</sub>
- Subcutaneous emphysema
- Black area over lung field with no lung markings on CXR