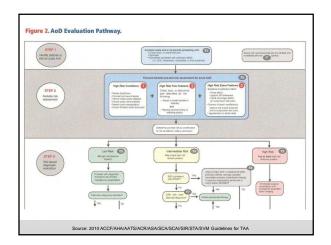

#### Aortic Aneurysm (AA)

#### **A Silent Disease**

- 40% of individuals are asymptomatic at the time of diagnosis
- Often discovered on a routine CXR or abdominal sonogram
- Only 5% of patients are symptomatic before an acute aortic event.
- The other 95%, the first symptom is often death

#### AA Dissection Symptoms "The Great Imitator"

- S/S depend where the dissection occurs and what area is not getting oxygen
- Confused with:
- Kidney stones
- Gallstones
- Paralysis think neuro diagnosis
- Myocardial infarction

#### AA Symptoms

 Abrupt onset of excruciating pain in chest, back, or abdomen

- Ascending Dissection

- · Retrosternal pain that is not exertional in nature
- Descending Dissection
- Interscapsular chest pain
- Severe flank pain
- Epigastric pain
- Ripping, tearing, stabbing and or sharp quality of pain