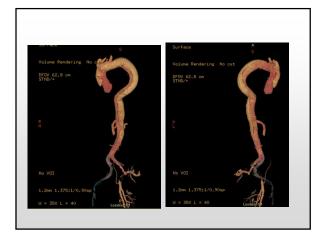

#### Aortic Aneurysm (AA)

#### **A Silent Disease**

- 40% of individuals are asymptomatic at the time of diagnosis
- Often discovered on a routine CXR or abdominal sonogram
- Only 5% of patients are symptomatic before an acute aortic event.
- The other 95%, the first symptom is often death

#### AA Dissection Symptoms "The Great Imitator"

- S/S depend where the dissection occurs and what area is not getting oxygen
- Confused with:
- Kidney stones
- Gallstones
- Paralysis think neuro diagnosis
- Myocardial infarction

#### AA Symptoms

 Abrupt onset of excruciating pain in chest, back, or abdomen

- Ascending Dissection

- · Retrosternal pain that is not exertional in nature
- Descending Dissection
- Interscapsular chest pain
- Severe flank pain
- Epigastric pain
- Ripping, tearing, stabbing and or sharp quality of pain