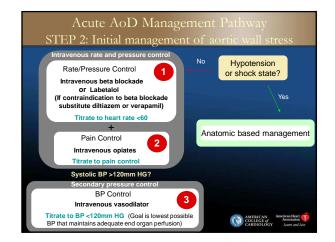

#### Aortic Aneurysm (AA)

#### **A Silent Disease**

- 40% of individuals are asymptomatic at the time of diagnosis
- Often discovered on a routine CXR or abdominal sonogram
- Only 5% of patients are symptomatic before an acute aortic event.
- The other 95%, the first symptom is often death

#### AA Dissection Symptoms "The Great Imitator"

- S/S depend where the dissection occurs and what area is not getting oxygen
- Confused with:
- Kidney stones
- Gallstones
- Paralysis think neuro diagnosis
- Myocardial infarction

#### AA Symptoms

 Abrupt onset of excruciating pain in chest, back, or abdomen

- Ascending Dissection

- · Retrosternal pain that is not exertional in nature
- Descending Dissection
- Interscapsular chest pain
- Severe flank pain
- Epigastric pain
- Ripping, tearing, stabbing and or sharp quality of pain