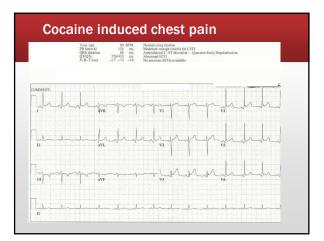

#### **Cocaine Induced Chest Pain/AMI**

- 56 85 % abnormal EKG
- Early repolarization patterns (32%)
- Left ventricular hypertrophy pattern (16%)
- Typically ST segment Elevation MI (2%)
- Acute ischemia changes (6%)

## **ST Elevation Patterns**

 ST segment elevation for STEMI

Early Repolarization ST