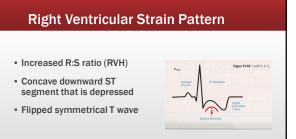

# Warning signs – won't do well in surgery

- RBBB and RVH  $\rightarrow$  think pulmonary hypertension
- Peaked p waves  $\rightarrow$  think atrial enlargement
- Inverted t waves  $\rightarrow$  think right ventricular strain