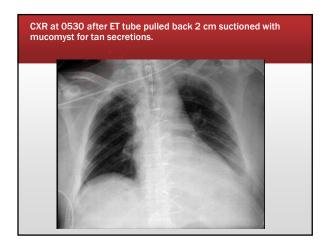

|                               | Admission<br>2122 | 0200    | 0248<br>Now |        |
|-------------------------------|-------------------|---------|-------------|--------|
| pН                            | 7.33              | 7.47    | 7.49        |        |
| pCO2                          | 50                | 36      | 36          |        |
| p02                           | 79                | 81      | 56          |        |
| TCO2                          | 28                | 27      | 29          |        |
| 02 sat                        | 95                | 97      | 91          |        |
| BE                            | 0.5               | 2.5     | 4.1         |        |
| Hemoglobin                    | 11.2              | 11.5    | 10.9        |        |
| Hematocrit                    | 36                | 37      | 35          |        |
| Glucose                       | 125               | 147     | 133         |        |
| Potassium                     | 4.8               | 4.6     | 4.4         |        |
| ear bilateral<br>ht upper lol | -                 | unds ex | cept dim    | inishe |