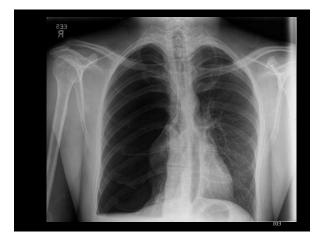

#### **Pneumothorax Clinical Presentation**

- Diminished or absent lung sounds over the affected lung
- Dyspnea
- Tachypnea
- Acute pain on affected side of the chest
- Decreased Sp0<sub>2</sub> & p0<sub>2</sub>
- Subcutaneous emphysema
- Black area over lung field with no lung markings on CXR

#### Pneumothorax resolved