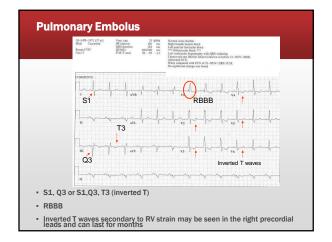

# Warning signs – won't do well in surgery

- RBBB and RVH  $\rightarrow$  think pulmonary hypertension
- Peaked p waves  $\rightarrow$  think atrial enlargement
- Inverted t waves  $\rightarrow$  think right ventricular strain

#### EKG 12- 2 at 2200 in ED What diagnosis might you be thinking?

| EKG 12- 2 at 2200 in ED<br>What diagnosis might you be thinking?                                                                                                                                                                                                                                                                                                                                                                                                                                                                                                                                                                                                                                                                                                                                                                                                                                                                                                                                                                                                                                                                                                                                                                                                                                                                                                                                                                                                                                                                                                                                                                                                                                                                                                                                                                                                                                                                                                                                                                                                                                                              |
|-------------------------------------------------------------------------------------------------------------------------------------------------------------------------------------------------------------------------------------------------------------------------------------------------------------------------------------------------------------------------------------------------------------------------------------------------------------------------------------------------------------------------------------------------------------------------------------------------------------------------------------------------------------------------------------------------------------------------------------------------------------------------------------------------------------------------------------------------------------------------------------------------------------------------------------------------------------------------------------------------------------------------------------------------------------------------------------------------------------------------------------------------------------------------------------------------------------------------------------------------------------------------------------------------------------------------------------------------------------------------------------------------------------------------------------------------------------------------------------------------------------------------------------------------------------------------------------------------------------------------------------------------------------------------------------------------------------------------------------------------------------------------------------------------------------------------------------------------------------------------------------------------------------------------------------------------------------------------------------------------------------------------------------------------------------------------------------------------------------------------------|
| Right ventricular hypertrophy<br>with repolarization pattern<br>RV strain pattern<br>Nonspecific ST abnormalities                                                                                                                                                                                                                                                                                                                                                                                                                                                                                                                                                                                                                                                                                                                                                                                                                                                                                                                                                                                                                                                                                                                                                                                                                                                                                                                                                                                                                                                                                                                                                                                                                                                                                                                                                                                                                                                                                                                                                                                                             |
| However, and the should be and the state of |
| Persenangerseren filst hat have been                                                                                                                                                                                                                                                                                                                                                                                                                                                                                                                                                                                                                                                                                                                                                                                                                                                                                                                                                                                                                                                                                                                                                                                                                                                                                                                                                                                                                                                                                                                                                                                                                                                                                                                                                                                                                                                                                                                                                                                                                                                                                          |
|                                                                                                                                                                                                                                                                                                                                                                                                                                                                                                                                                                                                                                                                                                                                                                                                                                                                                                                                                                                                                                                                                                                                                                                                                                                                                                                                                                                                                                                                                                                                                                                                                                                                                                                                                                                                                                                                                                                                                                                                                                                                                                                               |
| Man market and the second second                                                                                                                                                                                                                                                                                                                                                                                                                                                                                                                                                                                                                                                                                                                                                                                                                                                                                                                                                                                                                                                                                                                                                                                                                                                                                                                                                                                                                                                                                                                                                                                                                                                                                                                                                                                                                                                                                                                                                                                                                                                                                              |
|                                                                                                                                                                                                                                                                                                                                                                                                                                                                                                                                                                                                                                                                                                                                                                                                                                                                                                                                                                                                                                                                                                                                                                                                                                                                                                                                                                                                                                                                                                                                                                                                                                                                                                                                                                                                                                                                                                                                                                                                                                                                                                                               |