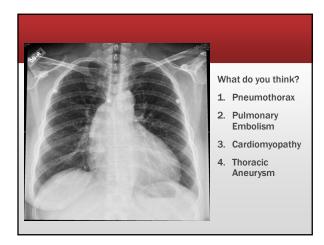

#### Aortic Aneurysm (AA)

#### **A Silent Disease**

- 40% of individuals are asymptomatic at the time of diagnosis
- Often discovered on a routine CXR or abdominal sonogram
- Only 5% of patients are symptomatic before an acute aortic event.
- The other 95%, the first symptom is often death

#### AA Dissection Symptoms "The Great Imitator"

- S/S depend where the dissection occurs and what area is not getting oxygen
- Confused with:
- Kidney stones
- Gallstones
- Paralysis think neuro diagnosis
- Myocardial infarction

#### AA Symptoms

 Abrupt onset of excruciating pain in chest, back, or abdomen

- Ascending Dissection

- · Retrosternal pain that is not exertional in nature
- Descending Dissection
- Interscapsular chest pain
- Severe flank pain
- Epigastric pain
- Ripping, tearing, stabbing and or sharp quality of pain