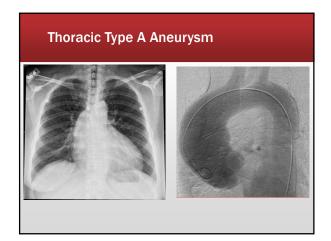

#### Aortic Aneurysm (AA)

#### **A Silent Disease**

- 40% of individuals are asymptomatic at the time of diagnosis
- Often discovered on a routine CXR or abdominal sonogram
- Only 5% of patients are symptomatic before an acute aortic event.
- The other 95%, the first symptom is often death

#### AA Dissection Symptoms "The Great Imitator"

- S/S depend where the dissection occurs and what area is not getting oxygen
- Confused with:
- Kidney stones
- Gallstones
- Paralysis think neuro diagnosis
- Myocardial infarction

#### AA Symptoms

 Abrupt onset of excruciating pain in chest, back, or abdomen

- Ascending Dissection

- · Retrosternal pain that is not exertional in nature
- Descending Dissection
- Interscapsular chest pain
- Severe flank pain
- Epigastric pain
- Ripping, tearing, stabbing and or sharp quality of pain