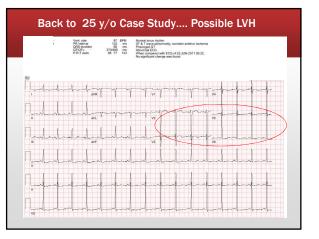

|                                                                                            | malantan                                                                                                                       | hadaala                                                                                    | Inder | mark                                    |



#### Hypertrophy

- Complexes larger because takes longer to get through atria or ventricles
- Atrial enlargement = Large p waves
- Ventricular enlargement = Tall R waves













#### 32 y/o male

Jan 16 – playing basketball & got hit in chest





| What should be do                                    | ne?                             |
|------------------------------------------------------|---------------------------------|
| Case Study pt with RBBB                              | LBBB Example                    |
| MANAGANA CAAR MANA                                   |                                 |
| 1. Send to ED<br>2. Get Echocard<br>3. Cardiology co | liogram<br>onsult as outpatient |

| Anter                | indigenandi<br>Al India da kina da