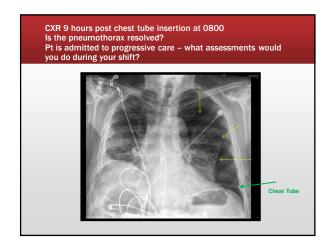

#### Back to Case Study DX: Spontaneous pneumothorax on 12 – 2 CT scan view post chest tube insertion

#### **Chest Tube inserted**

- · Patient now in no distress
- Respirations easy and regular
- Another chest xray ordered

#### Pneumothorax resolved