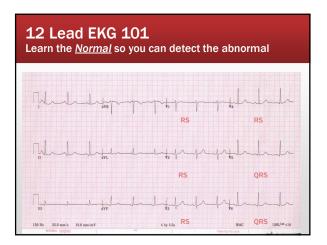

| ~}~~}                                        |                                                     | -    | -f-    | ~{-   | ~}~  | ~   |         | ~}- | -4-                                     |    |
|                          |                                        | hut                                          |                                                     | 1    | -      | ~}~   | -f-  | ~{~ |         | ~{  |                                         | -ł |
| w m                      |                                        |                                              |                                                     | -fr- | $\sim$ | ~~~   | -    | ~~~ |         | -f- | ~~~~~~~~~~~~~~~~~~~~~~~~~~~~~~~~~~~~~~~ |    |



















|        | Vent. ra<br>PR inte<br>QRS d.<br>QT/QT/<br>P-R-T d | nal<br>ination | 92 BPM<br>180 ms<br>96 ms<br>301494 ms<br>7 -48 3 | Left ai<br>Pulmo<br>Inferio<br>Abnor<br>When | Normal surve, nrhythe<br>Let al an de rokulat aufleten<br>Let al an de rokulat aufleten<br>Let al an de rokulat aufleten<br>Let al an de rokulat aufleten<br>Normal aufle |     |       |     |            |        |              |  |
|--------|----------------------------------------------------|----------------|---------------------------------------------------|----------------------------------------------|---------------------------------------------------------------------------------------------------------------------------------------------------------------------------------------------------------------