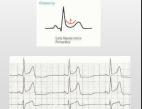

## **ST Elevation Patterns**

 ST segment elevation for STEMI

Early Repolarization ST