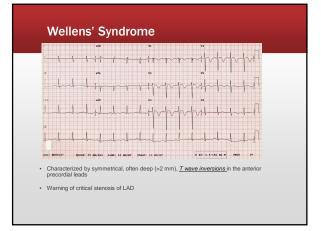

|     | ~~~~~ |     | mp         | ~~~    |              |  |







# Warning signs – won't do well in surgery

- RBBB and RVH  $\rightarrow$  think pulmonary hypertension
- Peaked p waves  $\rightarrow$  think atrial enlargement
- Inverted t waves  $\rightarrow$  think right ventricular strain







#### What is Antiphospholipid syndrome ?

- An autoimmune disease
- "Antiphospholipid antibodies" react against proteins that bind to anionic phospholipids on plasma membranes.
- The exact cause is not known, but activation of the system of coagulation is evident.
- Clinically important: antiphospholipid antibodies are associated with thrombosis and vascular disease.

#### EKG 12- 2 at 2200 in ED What diagnosis might you be thinking?



| EKG 12- 2 at 2200 in ED<br>What diagnosis might you be thinking?