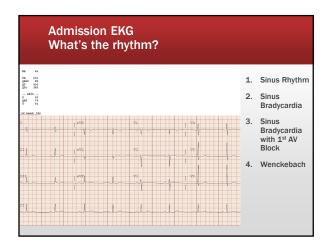

## Admitted to ED persistent abdominal pain

- Persistent pain bilaterally in lower abdominal quadrants and lumbar area
- Hydrocodone used for past three weeks for pain which has improved the pain.

| Advanced High Grade Second Degree AV<br>Block |
|-----------------------------------------------|
|                                               |
|                                               |
|                                               |
|                                               |