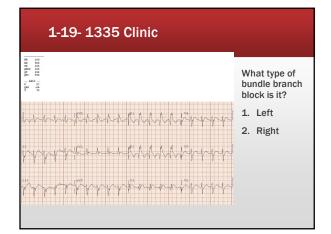

#### 32 y/o male

Jan 16 – playing basketball & got hit in chest

| What should be do                                    | ne?                             |
|------------------------------------------------------|---------------------------------|
| Case Study pt with RBBB                              | LBBB Example                    |
| MANAGANA CAAR MANA                                   |                                 |
| 1. Send to ED<br>2. Get Echocard<br>3. Cardiology co | liogram<br>onsult as outpatient |