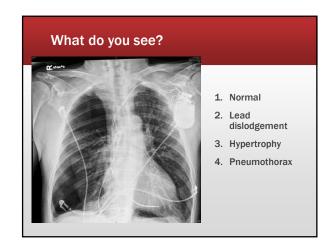

#### · With large pneumothorax, side of chest with pneumothorax will be larger and blacker

#### **Pneumothorax Clinical Presentation**

- Diminished or absent lung sounds over the affected lung
- Dyspnea
- Tachypnea
- Acute pain on affected side of the chest
- Decreased Sp0<sub>2</sub> & p0<sub>2</sub>
- Subcutaneous emphysema
- Black area over lung field with no lung markings on CXR