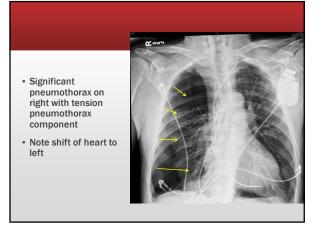

#### · With large pneumothorax, side of chest with pneumothorax will be larger and blacker

#### Back to Case Study DX: Spontaneous pneumothorax on 12 – 2 CT scan view post chest tube insertion