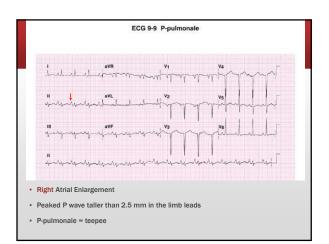

#### Hypertrophy

- Complexes larger because takes longer to get through atria or ventricles
- Atrial enlargement = Large p waves
- Ventricular enlargement = Tall R waves