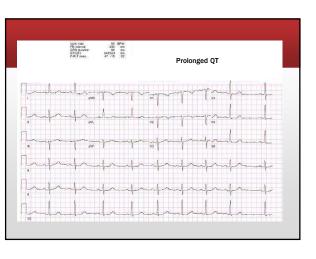

#### Varc. rate 66 BPM PR menual 206 ms QRS duration 96 ms QT/QTc 548524 ms P/R-Taxes 47 -18 62