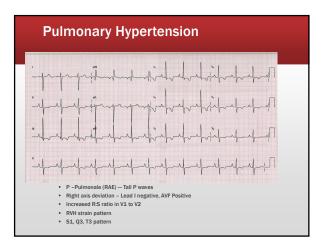

#### Hypertrophy

- Complexes larger because takes longer to get through atria or ventricles
- Atrial enlargement = Large p waves
- Ventricular enlargement = Tall R waves

# Warning signs – won't do well in surgery

- RBBB and RVH  $\rightarrow$  think pulmonary hypertension
- Peaked p waves  $\rightarrow$  think atrial enlargement
- Inverted t waves  $\rightarrow$  think right ventricular strain