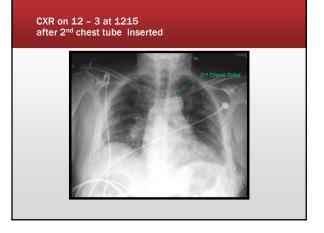

#### **SSP** Treatment

- Should be hospitalized: diminished pulmonary reserve increases their risk for adverse outcomes.
- Initial Treatment
- Chest tube insertion
- Chest tube should remain in place until a procedure if performed to prevent recurrent SSP

#### **SSP:** Prevention of recurrence

- Video-Assisted Thoracoscopy (VAT) with stapling of blebs and pleural abrasion.
- Chemical pleurodesis
- Pleural Blood Patch
- Heimlich valve