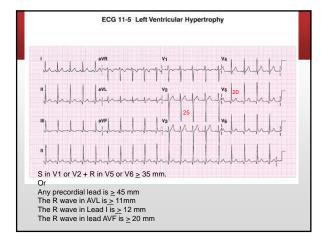

#### Hypertrophy

- Complexes larger because takes longer to get through atria or ventricles
- Atrial enlargement = Large p waves
- Ventricular enlargement = Tall R waves