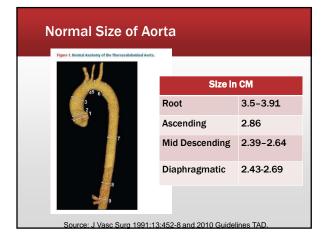

#### Aortic Aneurysm (AA)

#### **A Silent Disease**

- 40% of individuals are asymptomatic at the time of diagnosis
- Often discovered on a routine CXR or abdominal sonogram
- Only 5% of patients are symptomatic before an acute aortic event.
- The other 95%, the first symptom is often death

#### AA Dissection Symptoms "The Great Imitator"

- S/S depend where the dissection occurs and what area is not getting oxygen
- Confused with:
- Kidney stones
- Gallstones
- Paralysis think neuro diagnosis
- Myocardial infarction

#### AA Symptoms

 Abrupt onset of excruciating pain in chest, back, or abdomen

- Ascending Dissection

- · Retrosternal pain that is not exertional in nature
- Descending Dissection
- Interscapsular chest pain
- Severe flank pain
- Epigastric pain
- Ripping, tearing, stabbing and or sharp quality of pain