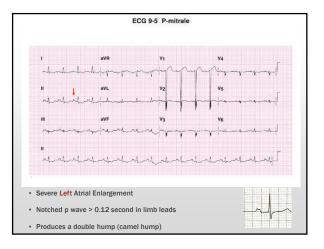

#### Hypertrophy

- Complexes larger because takes longer to get through atria or ventricles
- Atrial enlargement = Large p waves
- Ventricular enlargement = Tall R waves