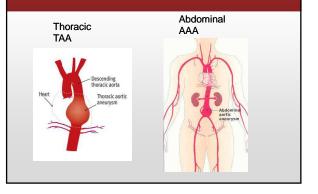

#### Aortic Aneurysm (AA)

#### **A Silent Disease**

- 40% of individuals are asymptomatic at the time of diagnosis
- Often discovered on a routine CXR or abdominal sonogram
- Only 5% of patients are symptomatic before an acute aortic event.
- The other 95%, the first symptom is often death

#### AA Dissection Symptoms "The Great Imitator"

- S/S depend where the dissection occurs and what area is not getting oxygen
- Confused with:
- Kidney stones
- Gallstones
- Paralysis think neuro diagnosis
- Myocardial infarction

#### AA Symptoms

 Abrupt onset of excruciating pain in chest, back, or abdomen

- Ascending Dissection

- · Retrosternal pain that is not exertional in nature
- Descending Dissection
- Interscapsular chest pain
- Severe flank pain
- Epigastric pain
- Ripping, tearing, stabbing and or sharp quality of pain