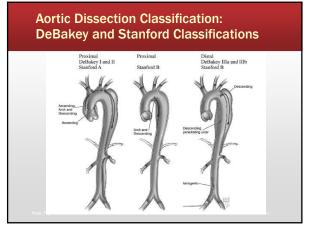

#### Aortic Aneurysm (AA)

#### **A Silent Disease**

- 40% of individuals are asymptomatic at the time of diagnosis
- Often discovered on a routine CXR or abdominal sonogram
- Only 5% of patients are symptomatic before an acute aortic event.
- The other 95%, the first symptom is often death

#### AA Dissection Symptoms "The Great Imitator"

- S/S depend where the dissection occurs and what area is not getting oxygen
- Confused with:
- Kidney stones
- Gallstones
- Paralysis think neuro diagnosis
- Myocardial infarction

#### AA Symptoms

 Abrupt onset of excruciating pain in chest, back, or abdomen

- Ascending Dissection

- · Retrosternal pain that is not exertional in nature
- Descending Dissection
- Interscapsular chest pain
- Severe flank pain
- Epigastric pain
- Ripping, tearing, stabbing and or sharp quality of pain