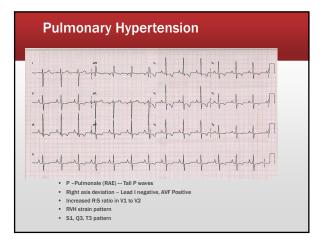

#### Hypertrophy

- Complexes larger because takes longer to get through atria or ventricles
- Atrial enlargement = Large p waves
- Ventricular enlargement = Tall R waves

# Warning signs – won't do well in surgery

- RBBB and RVH  $\rightarrow$  think pulmonary hypertension
- Peaked p waves  $\rightarrow$  think atrial enlargement
- Inverted t waves  $\rightarrow$  think right ventricular strain