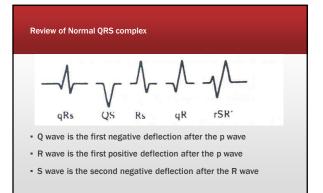

#### Hypertrophy

- Complexes larger because takes longer to get through atria or ventricles
- Atrial enlargement = Large p waves
- Ventricular enlargement = Tall R waves