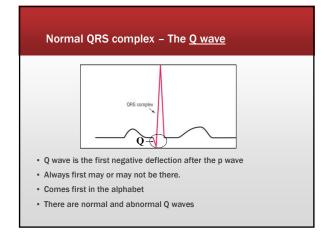

|                                        | ~}~~}                                        |                                                     | -    | -f-    | ~{-   | ~}~  | ~   |         | ~}- | -4-                                     |    |
|                          |                                        | hut                                          |                                                     | 1    | -      | ~}~   | -f-  | ~{~ |         | ~{  |                                         | -ł |
| w m                      |                                        |                                              |                                                     | -fr- | $\sim$ | ~~~   | -    | ~~~ |         | -f- | ~~~~~~~~~~~~~~~~~~~~~~~~~~~~~~~~~~~~~~~ |    |



















|        | Vent. ra<br>PR inte<br>QRS d.<br>QT/QT/<br>P-R-T d | nal<br>ination | 92 BPM<br>180 ms<br>96 ms<br>301494 ms<br>7 -48 3 | Left ai<br>Pulmo<br>Inferio<br>Abnor<br>When | Normal surve, nrhythe<br>Let al an de rokulat aufleten<br>Let al an de rokulat aufleten<br>Let al an de rokulat aufleten<br>Let al an de rokulat aufleten<br>Normal aufle |     |       |     |            |        |              |  |
|--------|----------------------------------------------------|----------------|---------------------------------------------------|----------------------------------------------|-------------------------------------------------------------------------------------------------------------------------------------------------------------------------------------------------------