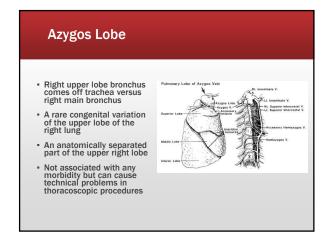

|                               | Admission<br>2122 | 0200    | 0248<br>Now |        |
|-------------------------------|-------------------|---------|-------------|--------|
| pН                            | 7.33              | 7.47    | 7.49        |        |
| pCO2                          | 50                | 36      | 36          |        |
| p02                           | 79                | 81      | 56          |        |
| TCO2                          | 28                | 27      | 29          |        |
| 02 sat                        | 95                | 97      | 91          |        |
| BE                            | 0.5               | 2.5     | 4.1         |        |
| Hemoglobin                    | 11.2              | 11.5    | 10.9        |        |
| Hematocrit                    | 36                | 37      | 35          |        |
| Glucose                       | 125               | 147     | 133         |        |
| Potassium                     | 4.8               | 4.6     | 4.4         |        |
| ear bilateral<br>ht upper lol | -                 | unds ex | cept dim    | inishe |