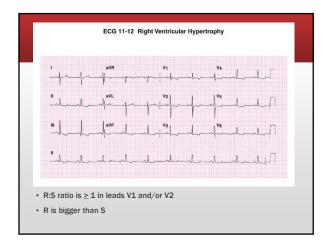

#### Hypertrophy

- Complexes larger because takes longer to get through atria or ventricles
- Atrial enlargement = Large p waves
- Ventricular enlargement = Tall R waves