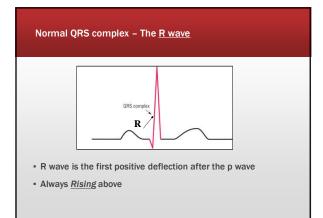

#### Hypertrophy

- Complexes larger because takes longer to get through atria or ventricles
- Atrial enlargement = Large p waves
- Ventricular enlargement = Tall R waves