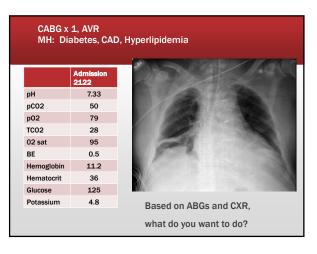

|                               | Admission<br>2122 | 0200    | 0248<br>Now |        |
|-------------------------------|-------------------|---------|-------------|--------|
| pН                            | 7.33              | 7.47    | 7.49        |        |
| pCO2                          | 50                | 36      | 36          |        |
| p02                           | 79                | 81      | 56          |        |
| TCO2                          | 28                | 27      | 29          |        |
| 02 sat                        | 95                | 97      | 91          |        |
| BE                            | 0.5               | 2.5     | 4.1         |        |
| Hemoglobin                    | 11.2              | 11.5    | 10.9        |        |
| Hematocrit                    | 36                | 37      | 35          |        |
| Glucose                       | 125               | 147     | 133         |        |
| Potassium                     | 4.8               | 4.6     | 4.4         |        |
| ear bilateral<br>ht upper lol | -                 | unds ex | cept dim    | inishe |

Look for the obvious!