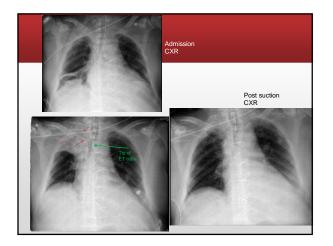

|                               | Admission<br>2122 | 0200    | 0248<br>Now |        |
|-------------------------------|-------------------|---------|-------------|--------|
| pН                            | 7.33              | 7.47    | 7.49        |        |
| pCO2                          | 50                | 36      | 36          |        |
| p02                           | 79                | 81      | 56          |        |
| TCO2                          | 28                | 27      | 29          |        |
| 02 sat                        | 95                | 97      | 91          |        |
| BE                            | 0.5               | 2.5     | 4.1         |        |
| Hemoglobin                    | 11.2              | 11.5    | 10.9        |        |
| Hematocrit                    | 36                | 37      | 35          |        |
| Glucose                       | 125               | 147     | 133         |        |
| Potassium                     | 4.8               | 4.6     | 4.4         |        |
| ear bilateral<br>ht upper lol | -                 | unds ex | cept dim    | inishe |