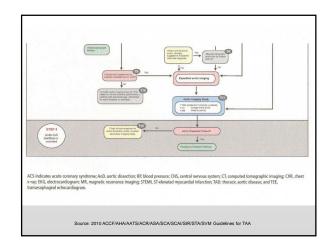

#### Aortic Aneurysm (AA)

#### **A Silent Disease**

- 40% of individuals are asymptomatic at the time of diagnosis
- Often discovered on a routine CXR or abdominal sonogram
- Only 5% of patients are symptomatic before an acute aortic event.
- The other 95%, the first symptom is often death

#### AA Dissection Symptoms "The Great Imitator"

- S/S depend where the dissection occurs and what area is not getting oxygen
- Confused with:
- Kidney stones
- Gallstones
- Paralysis think neuro diagnosis
- Myocardial infarction

#### AA Symptoms

 Abrupt onset of excruciating pain in chest, back, or abdomen

- Ascending Dissection

- · Retrosternal pain that is not exertional in nature
- Descending Dissection
- Interscapsular chest pain
- Severe flank pain
- Epigastric pain
- Ripping, tearing, stabbing and or sharp quality of pain