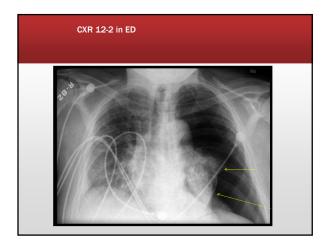

#### Back to Case Study DX: Spontaneous pneumothorax on 12 – 2 CT scan view post chest tube insertion

#### **Pneumothorax Clinical Presentation**

- Diminished or absent lung sounds over the affected lung
- Dyspnea
- Tachypnea
- Acute pain on affected side of the chest
- Decreased Sp0<sub>2</sub> & p0<sub>2</sub>
- Subcutaneous emphysema
- Black area over lung field with no lung markings on CXR