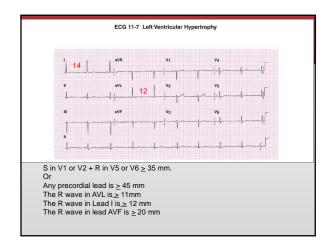

#### Hypertrophy

- Complexes larger because takes longer to get through atria or ventricles
- Atrial enlargement = Large p waves
- Ventricular enlargement = Tall R waves