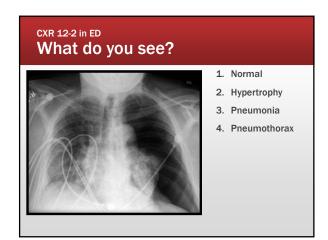

#### EKG 12- 2 at 2200 in ED What diagnosis might you be thinking?

| EKG 12- 2 at 2200 in ED<br>What diagnosis might you be thinking?                                                                                                                                                                                                                                                                                                                                                                                                                                                                                                                                                                                                                                                                                                                                                                                                                                                                                                                                                                                                                                                                                                                                                                                                                                                                                                                                                                                                                                                                                                                                                                                                                                                                                                                                                                                                                                                                                                                                                                                                                                                              |
|-------------------------------------------------------------------------------------------------------------------------------------------------------------------------------------------------------------------------------------------------------------------------------------------------------------------------------------------------------------------------------------------------------------------------------------------------------------------------------------------------------------------------------------------------------------------------------------------------------------------------------------------------------------------------------------------------------------------------------------------------------------------------------------------------------------------------------------------------------------------------------------------------------------------------------------------------------------------------------------------------------------------------------------------------------------------------------------------------------------------------------------------------------------------------------------------------------------------------------------------------------------------------------------------------------------------------------------------------------------------------------------------------------------------------------------------------------------------------------------------------------------------------------------------------------------------------------------------------------------------------------------------------------------------------------------------------------------------------------------------------------------------------------------------------------------------------------------------------------------------------------------------------------------------------------------------------------------------------------------------------------------------------------------------------------------------------------------------------------------------------------|
| Right ventricular hypertrophy<br>with repolarization pattern<br>RV strain pattern<br>Nonspecific ST abnormalities                                                                                                                                                                                                                                                                                                                                                                                                                                                                                                                                                                                                                                                                                                                                                                                                                                                                                                                                                                                                                                                                                                                                                                                                                                                                                                                                                                                                                                                                                                                                                                                                                                                                                                                                                                                                                                                                                                                                                                                                             |
| However, and the should be and the state of |
| Persenangerseren filst hat have been                                                                                                                                                                                                                                                                                                                                                                                                                                                                                                                                                                                                                                                                                                                                                                                                                                                                                                                                                                                                                                                                                                                                                                                                                                                                                                                                                                                                                                                                                                                                                                                                                                                                                                                                                                                                                                                                                                                                                                                                                                                                                          |
|                                                                                                                                                                                                                                                                                                                                                                                                                                                                                                                                                                                                                                                                                                                                                                                                                                                                                                                                                                                                                                                                                                                                                                                                                                                                                                                                                                                                                                                                                                                                                                                                                                                                                                                                                                                                                                                                                                                                                                                                                                                                                                                               |
| Man market and the second second                                                                                                                                                                                                                                                                                                                                                                                                                                                                                                                                                                                                                                                                                                                                                                                                                                                                                                                                                                                                                                                                                                                                                                                                                                                                                                                                                                                                                                                                                                                                                                                                                                                                                                                                                                                                                                                                                                                                                                                                                                                                                              |
|                                                                                                                                                                                                                                                                                                                                                                                                                                                                                                                                                                                                                                                                                                                                                                                                                                                                                                                                                                                                                                                                                                                                                                                                                                                                                                                                                                                                                                                                                                                                                                                                                                                                                                                                                                                                                                                                                                                                                                                                                                                                                                                               |