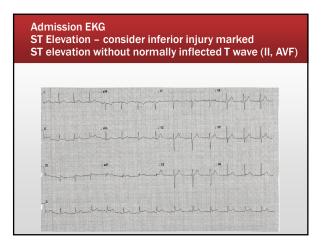

than for other recreational drugs

   If prolonged symptoms, check for other intoxicants
- Can cause tachycardias or bradycardias biphasic effect on the autonomic nervous system
   Low- Moderate doses → ↑ SNS & ↓ parasympathetic activity.
- Tachycardias Afb, SVT, hypertension
   High doses → SNS inhibited & ↑parasympathetic activity
   Bradycardia, AV block, hypotension

#### Two Months follow up

- Functional Stress Test → able to reach target HR 168 bpm without any significant issues
- · No chronotropic incompetence was found
- 12 Lead EKG Sinus Rhythm rate 72 with early repolarization
- Echo EF = 55%
- No further follow up needed with cardiology.



#### Admit to ED for chest pain

 Pressure in the midsternal area with radiating to the right arm. Feels like someone pushing on chest





#### Nitrates Isorobide (Imdur)

- Produce a direct, endothelium-independent vasodilatation of the large coronary arteries.
- Reduce preload by dilating venous capacitance vessels, which results in decreased myocardial oxygen consumption.
- Act as an exogenous source of nitric oxide, which
   causes vascular smooth muscle
- Nitrates and calcium channel blockers are the mainstays of medical therapy for vasospastic angina

#### **Calcium Channel Blockers**

 Relax coronary smooth muscle and produce coronary vasodilation, which in turn improves myocardial oxygen delivery





#### ED visits involving energy drinks doubled from 2007 to 2011



#### Caffeine

- Is a diuretic and causes a loss of fluid
- Then add cardiovascular workout and sweating
- Lose electrolytes also
- · Leads to arrhyth