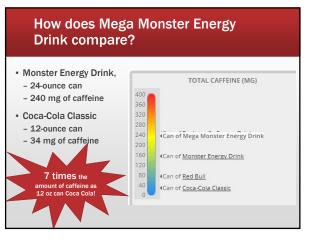

#### ED visits involving energy drinks doubled from 2007 to 2011

#### Caffeine

- Is a diuretic and causes a loss of fluid
- Then add cardiovascular workout and sweating
- Lose electrolytes also
- · Leads to arrhythmias

- American Academy of Pediatrics recommends no more than 100 mg per day
- The American Heart Association says that moderate coffee (caffeine) drinking (one or two cups per day) does not seem to be harmful for most people. (up to 250 mg caffeine)
- Half Life of Caffeine is 6 hours
- Lethal dose of caffeine is 200 400mg/kg