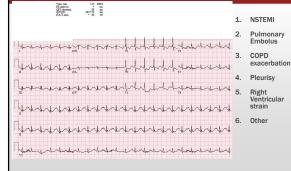

#### EKG 12- 2 at 2200 in ED What diagnosis might you be thinking?

| EKG 12- 2 at 2200 in ED<br>What diagnosis might you be thinking?                                                                                                                                                                                                                                                                                                                                                                                                                                                                                                                                                                                                                                                                                                                                                                                                                                                                                                                                                                                                                                                                                                                                                                                                                                                                                                                                                                                                                                                                                                                                                                                                                                                                                                                                                                                                                                                                                                                                                                                                                                                              |
|-------------------------------------------------------------------------------------------------------------------------------------------------------------------------------------------------------------------------------------------------------------------------------------------------------------------------------------------------------------------------------------------------------------------------------------------------------------------------------------------------------------------------------------------------------------------------------------------------------------------------------------------------------------------------------------------------------------------------------------------------------------------------------------------------------------------------------------------------------------------------------------------------------------------------------------------------------------------------------------------------------------------------------------------------------------------------------------------------------------------------------------------------------------------------------------------------------------------------------------------------------------------------------------------------------------------------------------------------------------------------------------------------------------------------------------------------------------------------------------------------------------------------------------------------------------------------------------------------------------------------------------------------------------------------------------------------------------------------------------------------------------------------------------------------------------------------------------------------------------------------------------------------------------------------------------------------------------------------------------------------------------------------------------------------------------------------------------------------------------------------------|
| Right ventricular hypertrophy<br>with repolarization pattern<br>RV strain pattern<br>Nonspecific ST abnormalities                                                                                                                                                                                                                                                                                                                                                                                                                                                                                                                                                                                                                                                                                                                                                                                                                                                                                                                                                                                                                                                                                                                                                                                                                                                                                                                                                                                                                                                                                                                                                                                                                                                                                                                                                                                                                                                                                                                                                                                                             |
| However, and the should be and the state of |
| Persenangerseren filst hat have been                                                                                                                                                                                                                                                                                                                                                                                                                                                                                                                                                                                                                                                                                                                                                                                                                                                                                                                                                                                                                                                                                                                                                                                                                                                                                                                                                                                                                                                                                                                                                                                                                                                                                                                                                                                                                                                                                                                                                                                                                                                                                          |
|                                                                                                                                                                                                                                                                                                                                                                                                                                                                                                                                                                                                                                                                                                                                                                                                                                                                                                                                                                                                                                                                                                                                                                                                                                                                                                                                                                                                                                                                                                                                                                                                                                                                                                                                                                                                                                                                                                                                                                                                                                                                                                                               |
| Man market and the second second                                                                                                                                                                                                                                                                                                                                                                                                                                                                                                                                                                                                                                                                                                                                                                                                                                                                                                                                                                                                                                                                                                                                                                                                                                                                                                                                                                                                                                                                                                                                                                                                                                                                                                                                                                                                                                                                                                                                                                                                                                                                                              |
|                                                                                                                                                                                                                                                                                                                                                                                                                                                                                                                                                                                                                                                                                                                                                                                                                                                                                                                                                                                                                                                                                                                                                                                                                                                                                                                                                                                                                                                                                                                                                                                                                                                                                                                                                                                                                                                                                                                                                                                                                                                                                                                               |