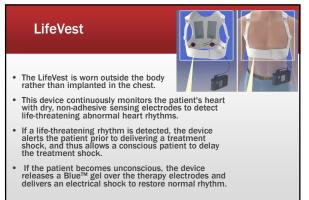

Source: http://lifevest.zoll.com

|                                                                                                                                                                                                                                                                                            | 1 ½ hours after ED | arrival,                                                                                                             |
|--------------------------------------------------------------------------------------------------------------------------------------------------------------------------------------------------------------------------------------------------------------------------------------------|--------------------|----------------------------------------------------------------------------------------------------------------------|
| <ul> <li>32 seconds to first shock</li> <li>150 joules</li> <li>Delivers shock within 60 seconds</li> <li>Time between shocks is 60 seconds</li> <li>Can deliver at least 5 shocks of 150 joules</li> <li>Leave vest on in ambulance and ED until cardiologist sees the patient</li> </ul> |                    | <ul> <li>30 sec V Tach,<br/>unresponsive,</li> <li>Vest shocked within 27<br/>seconds</li> <li>Pt woke up</li> </ul> |