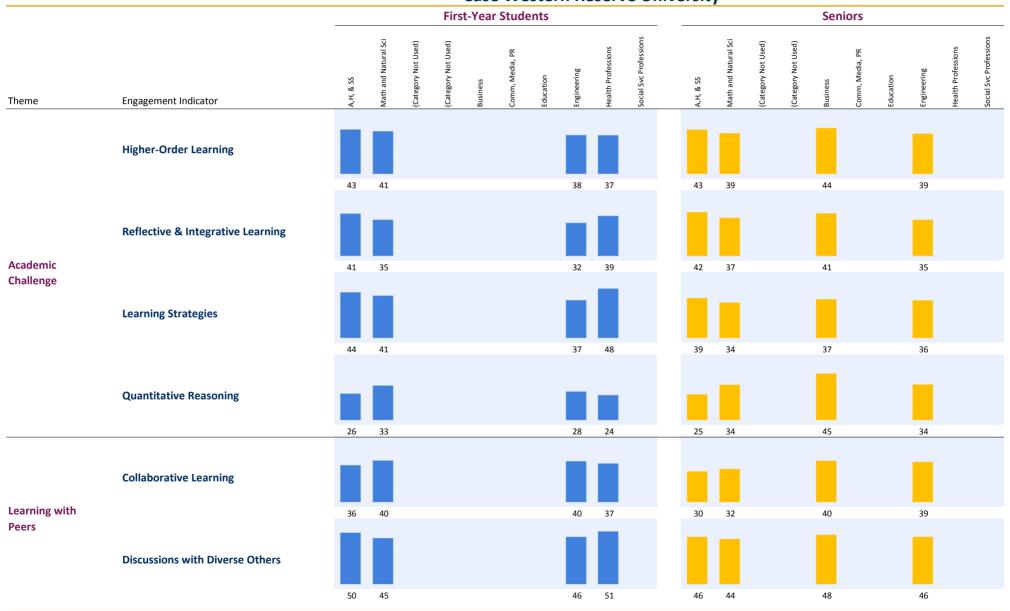

#### **Technical Requirements**

Related-major groups with fewer than 20 respondents in a given class are not reported (columns are blank). Although 20 is a minimum requirement, keep in mind that any statistical result requires a sufficient number of respondents per group to produce a reliable estimate. Due to the disaggregation of results by student-reported major, the Major Field Report results are unweighted.

#### **Report Sections**

| How your NSSE 2015 Major Field Report categories were selected and which majors were included in each group.                                 |
|----------------------------------------------------------------------------------------------------------------------------------------------|
| Results on NSSE's ten Engagement Indicators (EIs) organized into four themes. See your <i>Engagement Indicators</i> report for more details. |
| Results on student participation in six High-Impact Practices (HIPs). See your High-Impact Practices report for more details.                |
| Response frequencies by related-major group for all survey items except demographics.                                                        |
| Number of respondents, mean and standard deviation by related-major group for all survey items except demographics.                          |
| Response frequencies for all demographic questions for your institution by related-major group.                                              |
|                                                                                                                                              |

#### NSSE results included in MFR, Part I

- Engagement Indicators
- High-Impact Practices
- Frequency Distributions
- Item Summary Statistics
- Respondent Profile