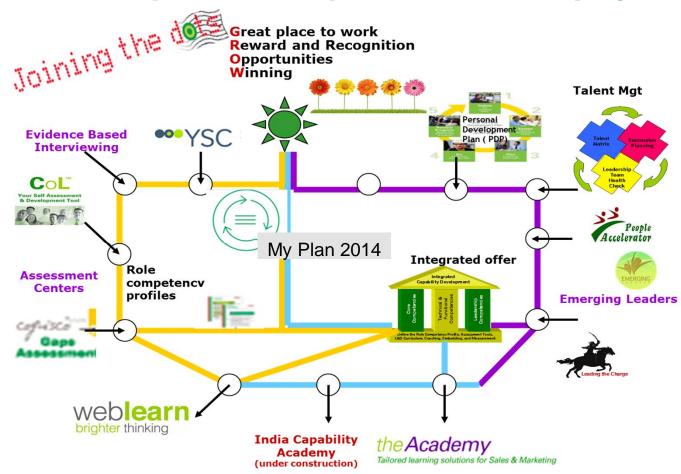

#### **Castrol India - People Development Philosophy**

Committed to assisting people to develop themselves

Development is a partnership between the employee, the team leader and the organization

**Diversity & Inclusion** 