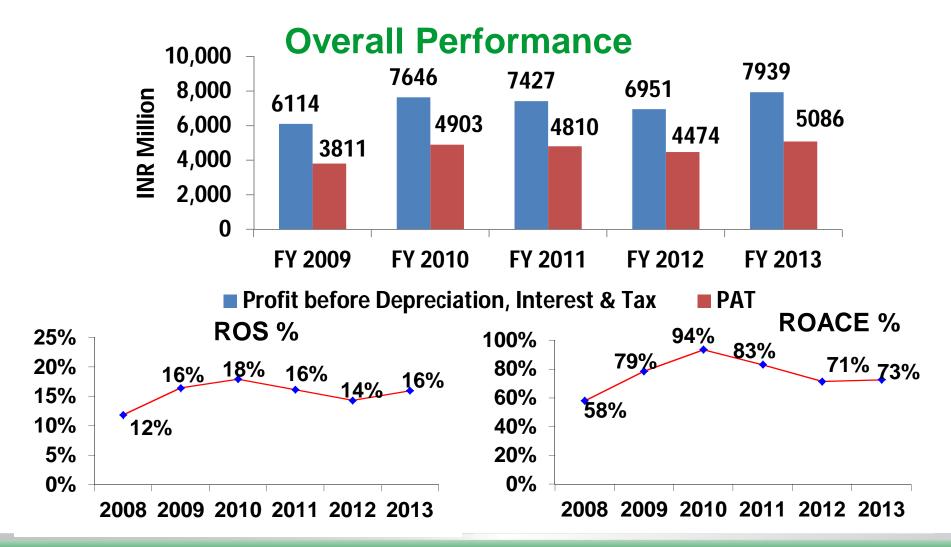

#### **Overall Performance**

#### **Key Financial Ratios**

|                                       | FY   | FY   | FY   | FY   | FY   | FY   |
|---------------------------------------|------|------|------|------|------|------|
| Particulars                           | 2013 | 2012 | 2011 | 2010 | 2009 | 2008 |
| PBT (INR Million)                     | 7618 | 6663 | 7159 | 7378 | 5808 | 4122 |
| Ratios                                |      |      |      |      |      |      |
| Volume ( MIn Litres )                 | 197  | 204  | 208  | 219  | 205  | 215  |
| GP Ratio                              | 44%  | 42%  | 43%  | 49%  | 52%  | 40%  |
| EBDIT of % NSV                        | 22%  | 20%  | 22%  | 27%  | 25%  | 18%  |
| ROS - PAT/NSV                         | 16%  | 14%  | 16%  | 18%  | 16%  | 12%  |
| Overheads as % of GP                  | 51%  | 52%  | 49%  | 46%  | 52%  | 55%  |
| RONW %                                | 73%  | 71%  | 83%  | 94%  | 79%  | 58%  |
| EPS (INR) - Post Bonus Issue          | 10.3 | 9.0  | 19.5 | 19.8 | 15.4 | 10.6 |
| Dividend Payout Ratio (incl. Div tax) | 80%  | 90%  | 89%  | 88%  | 95%  | 83%  |