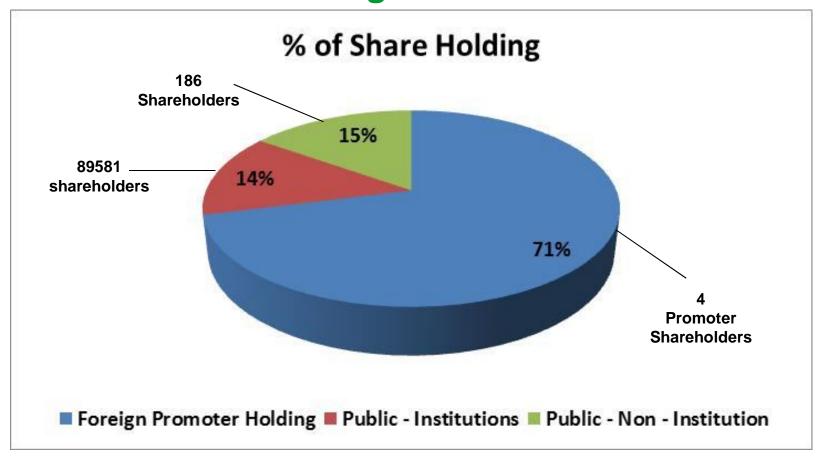

| 22.3%                | 2-3%                       |
| MCO        | 265                 | 19.6%                | 8%                         |
| PCO        | 155                 | 41.9%                | 4%                         |
| CVO        | 706                 | 19.6%                | 0%                         |



8 Million First Time Users in Personal Mobility every year 51% of Two Wheeler Consumers Young (<30 years of age) More than 2 Million Women Riders for Gearless Scooters In PCO, Synthetic contribution up from 5% in 2009 to 14 % in 2012



IT'S MORE THAN JUST OIL. IT'S LIQUID ENGINEERING.

OFFICIAL PERFORMANCE PARTNER



Confidential - Not to be shared

### Value to Shareholders



IT'S MORE THAN JUST OIL. IT'S LIQUID ENGINEERING.



#### **Shareholding Pattern**



**Listed on BSE & NSE** 







#### **CIL Stock Price performance (indexed)**





IT'S MORE THAN JUST OIL. IT'S LIQUID ENGINEERING.



#### **Returns to Stakeholders**



Paid back Rs. 5 per share to share holders in Mar' 14 as part of Capital Reduction Scheme

Most equitable method of rewarding share holders

**Dividend Per Share (Post Bonus)** 





IT'S MORE THAN JUST OIL. IT'S LIQUID ENGINEERING.



#### **Bonus Shares – Track Record**





IT'S MORE THAN JUST OIL. IT'S LIQUID ENGINEERING.



















#### **Overall Performance**









#### **CIL - 2013**

| INR Million             |          |          | Vs LY |
|-------------------------|----------|----------|-------|
| IIVK IVIIIIOII          | 2013 Act | 2012 Act | %     |
| Volume (ml)             | 196.8    | 204.0