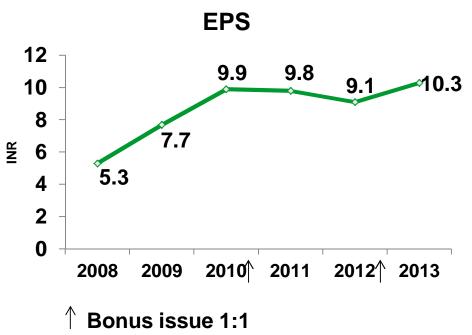

#### **Key Financial Ratios**

|                                       | FY   | FY   | FY   | FY   | FY   | FY   |
|---------------------------------------|------|------|------|------|------|------|
| Particulars                           | 2013 | 2012 | 2011 | 2010 | 2009 | 2008 |
| PBT (INR Million)                     | 7618 | 6663 | 7159 | 7378 | 5808 | 4122 |
| Ratios                                |      |      |      |      |      |      |
| Volume ( MIn Litres )                 | 197  | 204  | 208  | 219  | 205  | 215  |
| GP Ratio                              | 44%  | 42%  | 43%  | 49%  | 52%  | 40%  |
| EBDIT of % NSV                        | 22%  | 20%  | 22%  | 27%  | 25%  | 18%  |
| ROS - PAT/NSV                         | 16%  | 14%  | 16%  | 18%  | 16%  | 12%  |
| Overheads as % of GP                  | 51%  | 52%  | 49%  | 46%  | 52%  | 55%  |
| RONW %                                | 73%  | 71%  | 83%  | 94%  | 79%  | 58%  |
| EPS (INR) - Post Bonus Issue          | 10.3 | 9.0  | 19.5 | 19.8 | 15.4 | 10.6 |
| Dividend Payout Ratio (incl. Div tax) | 80%  | 90%  | 89%  | 88%  | 95%  | 83%  |