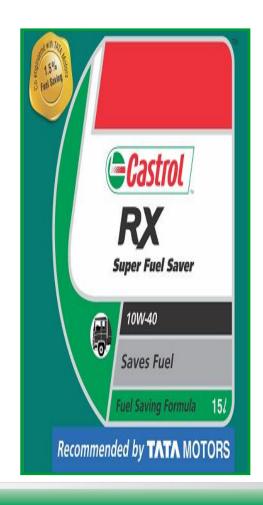

#### **Continuous Innovation – Products**

Increased fuel efficiency of TATA trucks by 1.5%

First diesel engine oil to be recommended for fuel efficiency by an OEM

IT'S MORE THAN JUST OIL. IT'S LIQUID ENGINEERING.