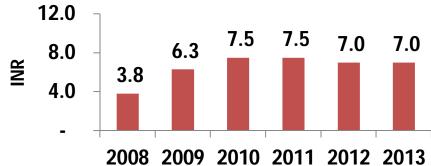

#### **Returns to Stakeholders**

Paid back Rs. 5 per share to share holders in Mar' 14 as part of Capital Reduction Scheme

Most equitable method of rewarding share holders

**Dividend Per Share (Post Bonus)** 