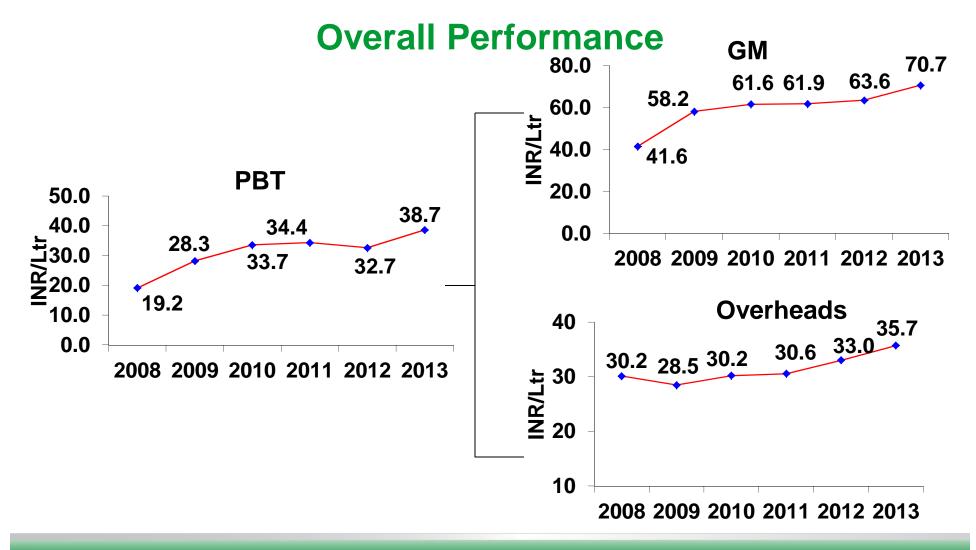

#### **Overall Performance**

#### **Key Financial Ratios**

|                                       | FY   | FY   | FY   | FY   | FY   | FY   |
|---------------------------------------|------|------|------|------|------|------|
| Particulars                           | 2013 | 2012 | 2011 | 2010 | 2009 | 2008 |
| PBT (INR Million)                     | 7618 | 6663 | 7159 | 7378 | 5808 | 4122 |
| Ratios                                |      |      |      |      |      |      |
| Volume ( MIn Litres )                 | 197  | 204  | 208  | 219  | 205  | 215  |
| GP Ratio                              | 44%  | 42%  | 43%  | 49%  | 52%  | 40%  |
| EBDIT of % NSV                        | 22%  | 20%  | 22%  | 27%  | 25%  | 18%  |
| ROS - PAT/NSV                         | 16%  | 14%  | 16%  | 18%  | 16%  | 12%  |
| Overheads as % of GP                  | 51%  | 52%  | 49%  | 46%  | 52%  | 55%  |
| RONW %                                | 73%  | 71%  | 83%  | 94%  | 79%  | 58%  |
| EPS (INR) - Post Bonus Issue          | 10.3 | 9.0  | 19.5 | 19.8 | 15.4 | 10.6 |
| Dividend Payout Ratio (incl. Div tax) | 80%  | 90%  | 89%  | 88%  | 95%  | 83%  |