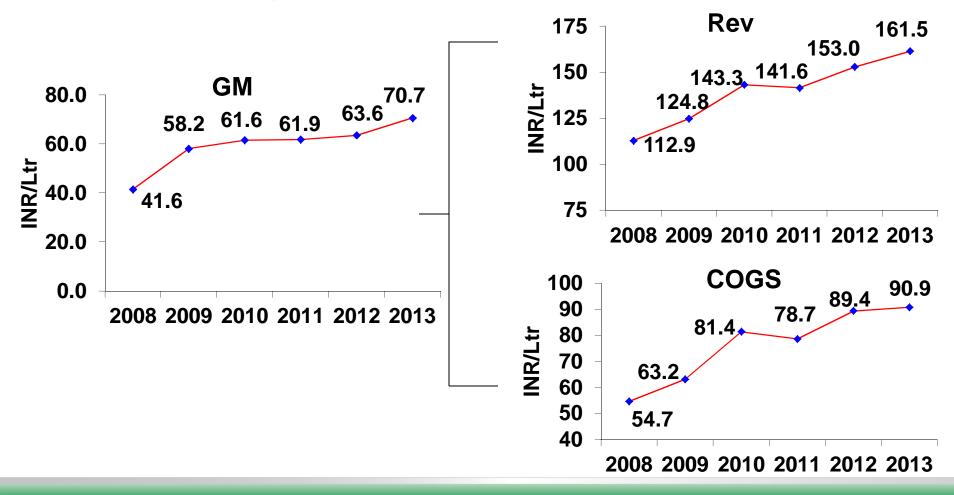

#### **CIL - 2013**

| INR Million             |          |          | Vs LY |
|-------------------------|----------|----------|-------|
| IIVK IVIIIIOII          | 2013 Act | 2012 Act | %     |
| Volume (ml)             | 196.8    | 204.0    | -3%   |
| Gross profit            | 13,912   | 12,966   | 7%    |
| Total Cost (Incl Depn)  | (7,342)  | (7,006)  | 5%    |
| <b>Operating Profit</b> | 6,570    | 5,960    | 10%   |
| Other Income            | 1,048    | 703      | 49%   |
| PBT                     | 7,618    | 6,663    | 14%   |

#### **Key Financial Ratios**

|                                       | FY   | FY   | FY   | FY   | FY   | FY   |
|---------------------------------------|------|------|------|------|------|------|
| Particulars                           | 2013 | 2012 | 2011 | 2010 | 2009 | 2008 |
| PBT (INR Million)                     | 7618 | 6663 | 7159 | 7378 | 5808 | 4122 |
| Ratios                                |      |      |      |      |      |      |
| Volume ( MIn Litres )                 | 197  | 204  | 208  | 219  | 205  | 215  |
| GP Ratio                              | 44%  | 42%  | 43%  | 49%  | 52%  | 40%  |
| EBDIT of % NSV                        | 22%  | 20%  | 22%  | 27%  | 25%  | 18%  |
| ROS - PAT/NSV                         | 16%  | 14%  | 16%  | 18%  | 16%  | 12%  |
| Overheads as % of GP                  | 51%  | 52%  | 49%  | 46%  | 52%  | 55%  |
| RONW %                                | 73%  | 71%  | 83%  | 94%  | 79%  | 58%  |
| EPS (INR) - Post Bonus Issue          | 10.3 | 9.0  | 19.5 | 19.8 | 15.4 | 10.6 |
| Dividend Payout Ratio (incl. Div tax) | 80%  | 90%  | 89%  | 88%  | 95%  | 83%  |