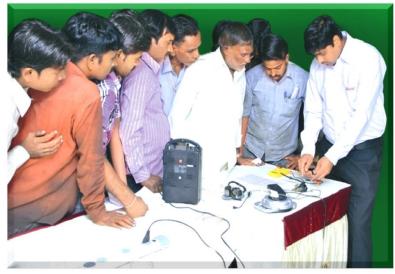

# **Education support – Differently Abled children**

Partnering with NGOs to support tribals - Silvassa

Over 1,65,000 mechanics trained