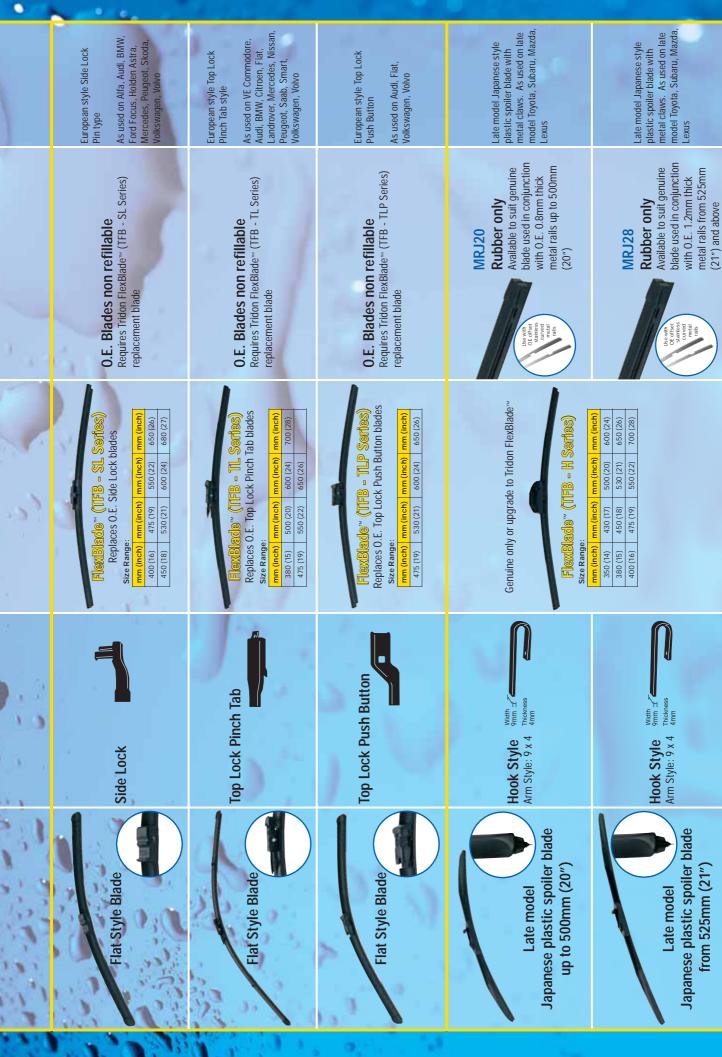

The Tridon Wiper Catalogue offers a full range of premium quality wiper products including Plastic Back Refills, Metal Rail Refills, Wiper Rubbers, Complete Metal Wiper Blade Assemblies, FlexBlade Wiper Blades and Truck Wiper Refills to suit Japanese, European, Korean and Australian built vehicles. Each section is colour coded for ease of product selection.

### **Vehicle Application List**

The most up to date, user friendly and comprehensive vehicle application list in the market is included at the back of this catalogue to make wiper selection easy. The wide range of adaptor clips included in the complete metal blade program ensures maximum market coverage. The Tridon FlexBlade offers a direct fit programme and a hook upgrade programme.