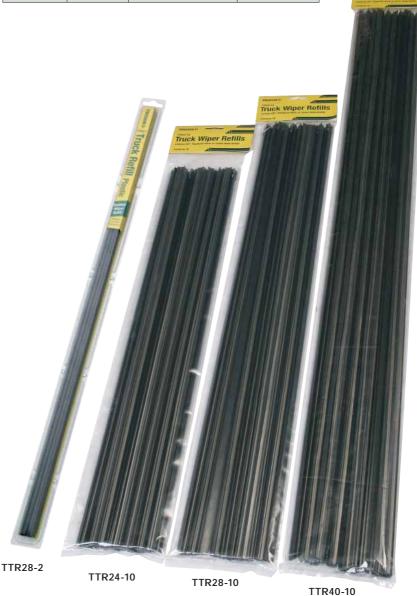

The Tridon Wiper Catalogue offers a full range of premium quality wiper products including Plastic Back Refills, Metal Rail Refills, Wiper Rubbers, Complete Metal Wiper Blade Assemblies, FlexBlade Wiper Blades and Truck Wiper Refills to suit Japanese, European, Korean and Australian built vehicles. Each section is colour coded for ease of product selection.