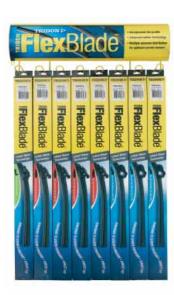

### **Vehicle Application List**

The most up to date, user friendly and comprehensive vehicle application list in the market is included at the back of this catalogue to make wiper selection easy. The wide range of adaptor clips included in the complete metal blade program ensures maximum market coverage. The Tridon FlexBlade offers a direct fit programme and a hook upgrade programme.

### **Packaging**

Tridon wiper blades and refills are available in blister packs for retail display. Refills are also available in trade pack boxes for the automotive workshop installer.