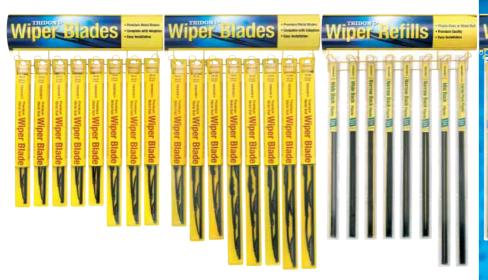

### **Packaging**

Tridon wiper blades and refills are available in blister packs for retail display. Refills are also available in trade pack boxes for the automotive workshop installer.

# Merchandising

A full merchandising programme is available to conveniently display all Tridon wiper blades and refills. The modular system allows for various combinations to meet specific retail and trade requirements.