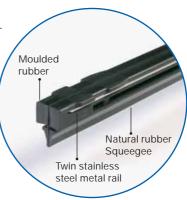

The Tridon Wiper Catalogue offers a full range of premium quality wiper products including Plastic Back Refills, Metal Rail Refills, Wiper Rubbers, Complete Metal Wiper Blade Assemblies, FlexBlade Wiper Blades and Truck Wiper Refills to suit Japanese, European, Korean and Australian built vehicles. Each section is colour coded for ease of product selection.