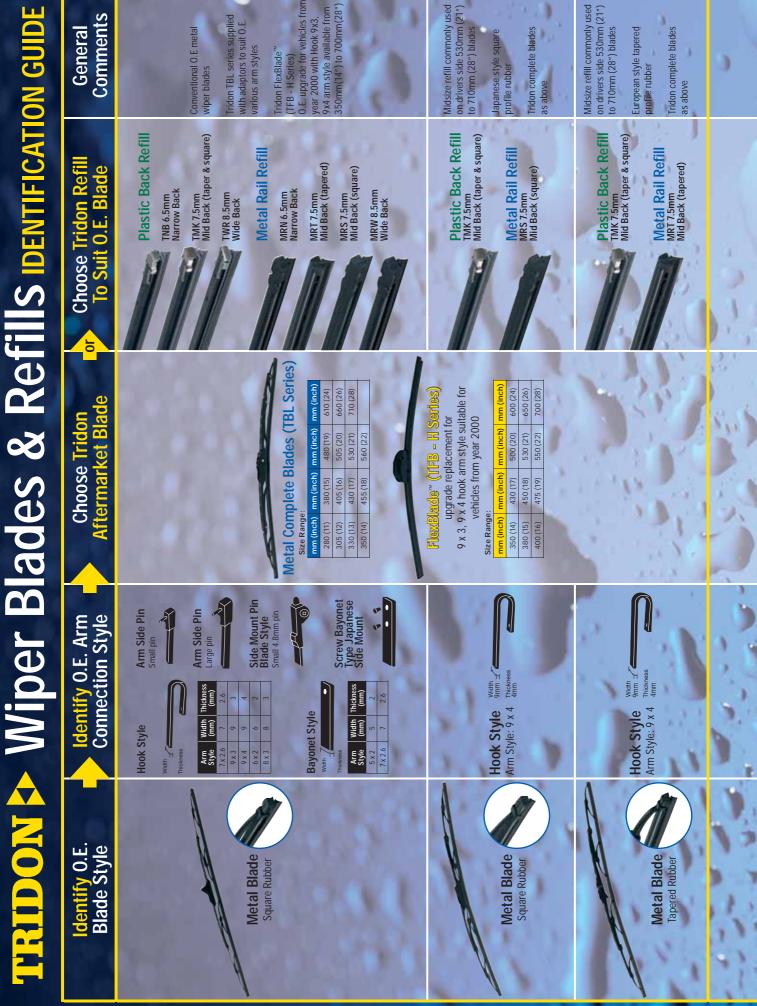

The Tridon Wiper Catalogue offers a full range of premium quality wiper products including Plastic Back Refills, Metal Rail Refills, Wiper Rubbers, Complete Metal Wiper Blade Assemblies, FlexBlade Wiper Blades and Truck Wiper Refills to suit Japanese, European, Korean and Australian built vehicles. Each section is colour coded for ease of product selection.

### **Vehicle Application List**

The most up to date, user friendly and comprehensive vehicle application list in the market is included at the back of this catalogue to make wiper selection easy. The wide range of adaptor clips included in the complete metal blade program ensures maximum market coverage. The Tridon FlexBlade offers a direct fit programme and a hook upgrade programme.