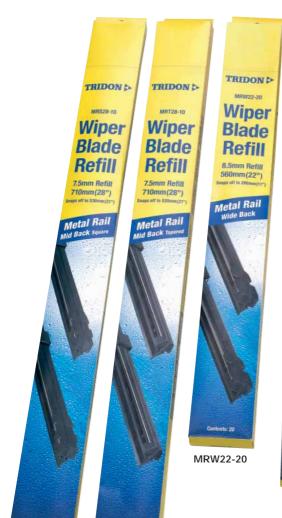

### **Packaging**

Tridon wiper blades and refills are available in blister packs for retail display. Refills are also available in trade pack boxes for the automotive workshop installer.