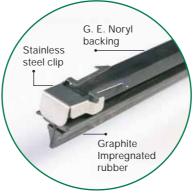

The Tridon Wiper Catalogue offers a full range of premium quality wiper products including Plastic Back Refills, Metal Rail Refills, Wiper Rubbers, Complete Metal Wiper Blade Assemblies, FlexBlade Wiper Blades and Truck Wiper Refills to suit Japanese, European, Korean and Australian built vehicles. Each section is colour coded for ease of product selection.