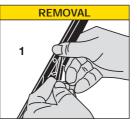

ck Pinch Tab | TL     |
| TFB26TL  | 26"           | 650         | Top Lock Pinch Tab | TL     |
| TFB28TL  | 28"           | 700         | Top Lock Pinch Tab | TL     |



| Part No. | Length (inch) | Length (mm) | Connection type      | Series |
|----------|---------------|-------------|----------------------|--------|
| TFB19TLP | 19″           | 475         | Top Lock Push Button | TLP    |
| TFB21TLP | 21″           | 530         | Top Lock Push Button | TLP    |
| TFB24TLP | 24"           | 600         | Top Lock Push Button | TLP    |
| TFB26TLP | 26"           | 650         | Top Lock Push Button | TLP    |





# **Installation Guide**

When you select the correct FlexBlade, follow these easy removal and installation steps. Each box contains one complete blade.



TFB - H Series



1. Lift blade from screen



 Depress underside of hook to release blade. Slide backwards on hook arm to remove



1. Slide hook onto arm adaptor on blade



2. Slide hook arm backwards to ensure blade locks onto arm



TFB - SL Series Side Lock



1. Lift blade from screen and rotate blade on arm



2. Remove blade from arm by sliding off pin



1. Slide new blade onto arm pin



**2&3**. Rotate blade on arm and place on screen

# TRIDON THE TRIBON TO THE TRIBON TO THE TRIBON TO STREET THE TRIBON THE TR

# TFB - TL Series Top Lock Pinch Tab



1. Lift blade from screen and push two butterfly retainers together



2. Remove blade from arm by sliding forward



 Slide new blade onto arm and press butterfly retainers together



2. Click butterfly retainers into recess tabs under arm



TF