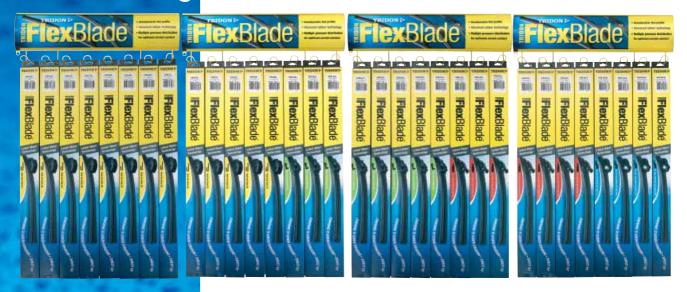

### **Vehicle Application List**

The most up to date, user friendly and comprehensive vehicle application list in the market is included at the back of this catalogue to make wiper selection easy. The wide range of adaptor clips included in the complete metal blade program ensures maximum market coverage. The Tridon FlexBlade offers a direct fit programme and a hook upgrade programme.

### **Packaging**

Tridon wiper blades and refills are available in blister packs for retail display. Refills are also available in trade pack boxes for the automotive workshop installer.