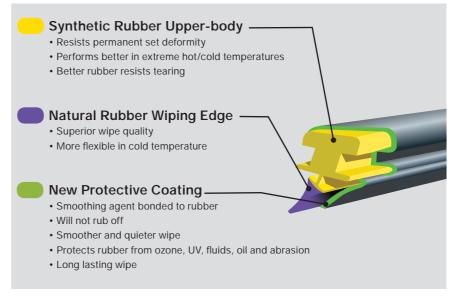

ed driver visability. **Flex**Blade **TRIDON**



# **Features and Benefits**

The Tridon Flexblade offers a superior wiper blade with better wiping performance and cleaner vision at high speeds over traditional wiper blades. The Tridon Flexblades are available in 4 arm styles and features:

- Direct replacement for vehicles fitted as original equipment
- A hook upgrade program for vehicles manufactured with traditional steel blades
- Aerodynamic flat profile design
- Modern styling
- Advanced rubber technology
- Minimal drag on screen
- Less wind noise
- Anti windlift at high speed
- Easy to install

For correct vehicle Flexblade selection refer to the vehicle application listing or Tridon website www.tridon.com.au

# **Tridon FlexBlade Advantages:**



# **Advanced Rubber Technology:**



# **Selection Guide**



TFB - H Series - Hook

| Part No. | Length (inch) | Length (mm) | Connection type  | Series |
|----------|---------------|-------------|------------------|--------|
| TFB14H   | 14"           | 350         | Hook 9x3 / 9x4mm | Н      |
| TFB15H   | 15"           | 380         | Hook 9x3 / 9x4mm | Н      |
| TFB16H   | 16"           | 400         | Hook 9x3 / 9x4mm | Н      |
| TFB17H   | 17"           | 430         | Hook 9x3 / 9x4mm | Н      |
| TFB18H   | 18"           | 450         | Hook 9x3 / 9x4mm | Н      |
| TFB19H   | 19"           | 475         | Hook 9x3 / 9x4mm | Н      |
| TFB20H   | 20"           | 500         | Hook 9x3 / 9x4mm | Н      |
| TFB21H   | 21"           | 530         | Hook 9x3 / 9x4mm | Н      |
| TFB22H   | 22"           | 550