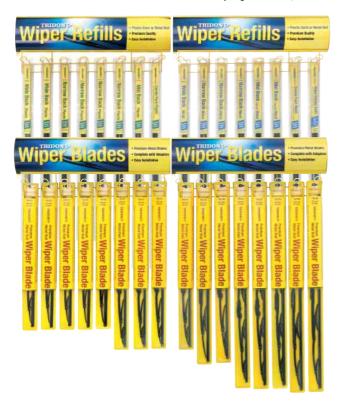

### **Packaging**

Tridon wiper blades and refills are available in blister packs for retail display. Refills are also available in trade pack boxes for the automotive workshop installer.

# Merchandising

A full merchandising programme is available to conveniently display all Tridon wiper blades and refills. The modular system allows for various combinations to meet specific retail and trade requirements.