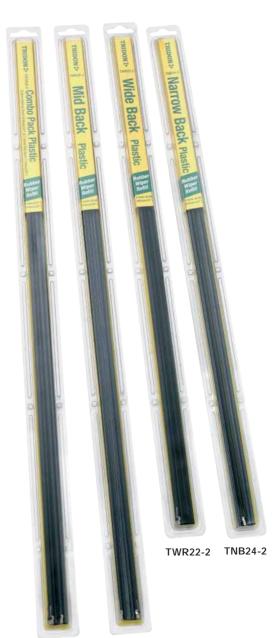

### **Packaging**

Tridon wiper blades and refills are available in blister packs for retail display. Refills are also available in trade pack boxes for the automotive workshop installer.