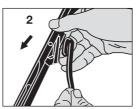

26TL  | 26"           | 650         | Top Lock Pinch Tab | TL     |
| TFB28TL  | 28"           | 700         | Top Lock Pinch Tab | TL     |



| Part No. | Length (inch) | Length (mm) | Connection type      | Series |
|----------|---------------|-------------|----------------------|--------|
| TFB19TLP | 19″           | 475         | Top Lock Push Button | TLP    |
| TFB21TLP | 21″           | 530         | Top Lock Push Button | TLP    |
| TFB24TLP | 24"           | 600         | Top Lock Push Button | TLP    |
| TFB26TLP | 26"           | 650         | Top Lock Push Button | TLP    |





# **Installation Guide**

When you select the correct FlexBlade, follow these easy removal and installation steps. Each box contains one complete blade.



TFB - H Series



1. Lift blade from screen



 Depress underside of hook to release blade. Slide backwards on hook arm to remove



1. Slide hook onto arm adaptor on blade



2. Slide hook arm backwards to ensure blade locks onto arm



TFB - SL Series Side Lock



1. Lift blade from screen and rotate blade on arm



2. Remove blade from arm by sliding off pin



1. Slide new blade onto arm pin



**2&3**. Rotate blade on arm and place on screen

# TRIDON THE TRIBON TO THE TRIBON TO THE TRIBON TO STREET THE TRIBON THE TR

# TFB - TL Series Top Lock Pinch Tab



1. Lift blade from screen and push two butterfly retainers together



2. Remove blade from arm by sliding forward



 Slide new blade onto arm and press butterfly retainers together



2. Click butterfly retainers into recess tabs under arm



TFB - TLP Series
Top Lock Push