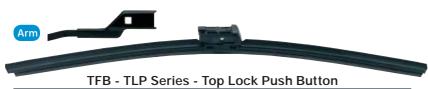

| Side Lock       | SL     |
| TFB27SL  | 27"           | 680         | Side Lock       | SL     |



TFB - TL Series - Top Lock Pinch Tab

| Part No. | Length (inch) | Length (mm) | Connection type    | Series |
|----------|---------------|-------------|--------------------|--------|
| TFB15TL  | 15"           | 380         | Top Lock Pinch Tab | TL     |
| TFB19TL  | 19"           | 475         | Top Lock Pinch Tab | TL     |
| TFB20TL  | 20"           | 500         | Top Lock Pinch Tab | TL     |
| TFB22TL  | 22"           | 550         | Top Lock Pinch Tab | TL     |
| TFB24TL  | 24"           | 600         | Top Lock Pinch Tab | TL     |
| TFB26TL  | 26"           | 650         | Top Lock Pinch Tab | TL     |
| TFB28TL  | 28"           | 700         | Top Lock Pinch Tab | TL     |



| Part No. | Length (inch) | Length (mm) | Connection type      | Series |
|----------|---------------|-------------|----------------------|--------|
| TFB19TLP | 19″           | 475         | Top Lock Push Button | TLP    |
| TFB21TLP | 21″           | 530         | Top Lock Push Button | TLP    |
| TFB24TLP | 24"           | 600         | Top Lock Push Button | TLP    |
| TFB26TLP | 26"           | 650         | Top Lock Push Button | TLP    |





# **Installation Guide**

When you select the correct FlexBlade, follow these easy removal and installation steps. Each box contains one complete blade.



TFB - H Series



1. Lift blade from screen



 Depress underside of hook to release blade. Slide backwards on hook arm to remove



1. Slide hook onto arm adaptor on blade



2. Slide ho