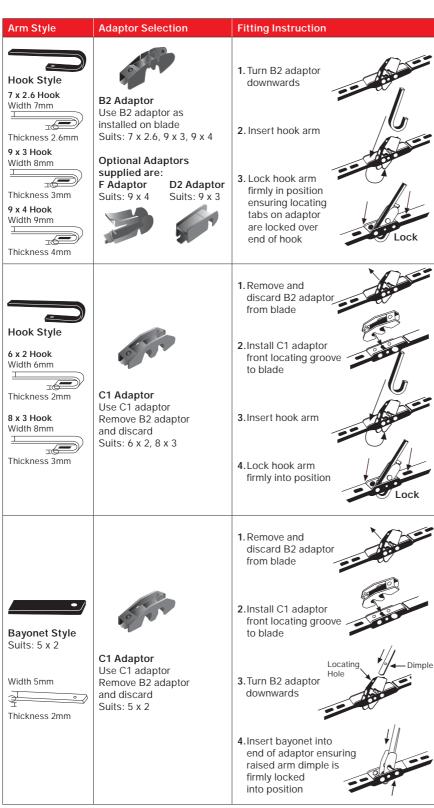

### **Vehicle Application List**

The most up to date, user friendly and comprehensive vehicle application list in the market is included at the back of this catalogue to make wiper selection easy. The wide range of adaptor clips included in the complete metal blade program ensures maximum market coverage. The Tridon FlexBlade offers a direct fit programme and a hook upgrade programme.