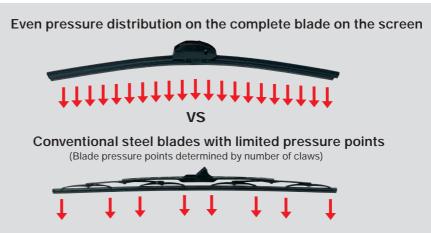

perior wiping performance and increased driver visability. **Flex**Blade **TRIDON**



# **Features and Benefits**

The Tridon Flexblade offers a superior wiper blade with better wiping performance and cleaner vision at high speeds over traditional wiper blades. The Tridon Flexblades are available in 4 arm styles and features:

- Direct replacement for vehicles fitted as original equipment
- A hook upgrade program for vehicles manufactured with traditional steel blades
- Aerodynamic flat profile design
- Modern styling
- Advanced rubber technology
- Minimal drag on screen
- Less wind noise
- Anti windlift at high speed
- Easy to install

For correct vehicle Flexblade selection refer to the vehicle application listing or Tridon website www.tridon.com.au

# **Tridon FlexBlade Advantages:**



# **Advanced Rubber Technology:**



# **Selection Guide**



TFB - H Series - Hook

| Part No. | Length (inch) | Length (mm) | Connection type  | Series |
|----------|---------------|-------------|------------------|--------|
| TFB14H   | 14"           | 350         | Hook 9x3 / 9x4mm | Н      |
| TFB15H   | 15"           | 380         | Hook 9x3 / 9x4mm | Н      |
| TFB16H   | 16"           | 400         | Hook 9x3 / 9x4mm | Н      |
| TFB17H   | 17"           | 430         | Hook 9x3 / 9x4mm | Н      |
| TFB18H   | 18"           | 450         | Hook 9x3 / 9x4mm | Н      |
| TFB19H   | 19"           | 475         | Hook 9x3 / 9x4mm | Н      |
| TFB20H   | 20"           | 500         | Hook 9x3 / 9x4mm | Н      |
| TFB21H   | 21"           | 530         | Hook 9x3 / 9x4mm | Н      |
| T