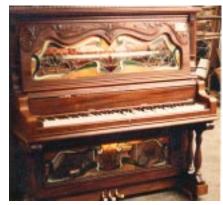

ls listed in the back of this catalog. The weather resistant cabinet is built to withstand abuse. The bass drum has a bass beater on each side to give it that marching drum thump! Take it in a parade with a 1000 watt generator. Weighs about 130 lbs.

Solid Oak cabinet, same as 44r-1 but without the drum. \$13,900



#### Grade 3 Cabinets

With all the good qualities of a nice grade 2 it will also have carving or applique on the front around the stained glass opening marked by elegance and style with carving often on the sides of the leg portions. Nice moulding, beaded trim and carved pilasters. Often a 3 inch moulding skirt around the bottom. The lids will sometimes follow a path around the pilasters. Note special shapes for glass openings.



Oak Grade 3 GR, Rose Panel Beckwith \$20,950



Mahogany grade 3 ST, Tulip Glass \$14,950



Oak grade 3 GR, Sea Shell glass \$20,950



Oak grade 3 G R , Sunburst Glass Wing and Son \$21,250



Walnut grade 3 CR, Phoenix Glass \$18,000



Walnut grade 3 D , Flower Glass \$15,300

Grade 4 Cabinet (\$19,000 as piano without player system or glass.)

All the good qualities of the grade 3 but more pronounced and often more extensive carving. Sometimes carved on all surfaces. A very rare cabinet, scretimes custom built by famous furniture makers such as Gustave Stickley for very wealthy clients. Only about one out of a thousand will be a grade 4. For this reason we make our own RAM 2 Solid Oak cabinet for the fortunate few. Antique grade 4 cabinets will sometimes have carved figures, lions, faces, chembs, extensive flowers and even scener