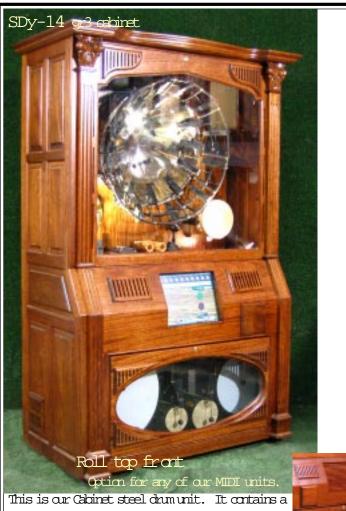

Visitor Website at www.raqtimewest.com or E-mail raqtimewest@earthlink.net Phone (209) 735-0767 FAX (209) 634-2667 Parts (209) 634-8475 from 7am-1pm PST

4218 Jessup Rd.,

and independent Steel drum with two conges. It is self sufficient and only needs to be connected to a MIDI out port on any PC or MIDI data filer. This is an accessory to any of our MIDI units or a stand alone Steel Drum

WB-SD2 This is our wine barrel mounted

WB-SD Same as the above without the compas. Has a midi in and out part to daisy chain to our other instruments.

system.

Price -\$12,950

MIDI Steel drum for the top of a GJb, MIDI piano or shelf. Self contained less PC: \$12,950