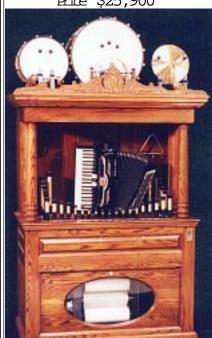

C melody pan, Bass and snare drums, high and low borops, cymbal with 3 voices, Tambourine, high and low woodblock, castanets, high and low appep bells, and cowbell. 25 songs included.

Price - \$24,950

This is our Cabinet accordionunit. It contains a 41 note professional Accordion, Bass and snare drums, high and low bangos, cymbal with 3 voices, Tambourine, high and low woodblock, castanets, high and low agogo bells and cowbell. 25 samps included. Price - \$24,950

These units are now our most popular. They both contains a synthesizer to play the instruments that are not included such as violin, tuba, piano, etc. The blend of 15 live instruments and the synth provides a perfect balance. We were hesitant to add synth until the samplers provided such a rich compliment of instruments. The live instruments are much better, but if you don't have the room, the synth is quite believable when the live instruments are in front of it. Shown here in Oak, but Cherry is also available.