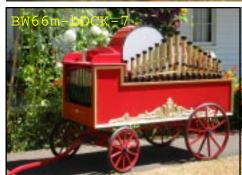

Horse Drawn Band W agon

Complete with 14 note Tympani drums and every other instrument listed in this catalog except the ukulele. Complete drum set! Piano and accordion are not shown and are on on the other side. Ragtime mechanical music systems are virtually limitless. 12 volt Battery powered, 120 vac or both, this unit is designed for parades. Excellent show stopper, may be pulled by a small tractor as well. The wagon is 12 feet long and 6 feet wide at the axles. Neither horse nor Model T Ford Truck is included. Approximate weight is 2,800 pounds. Complete with Ragtime software, IBM laptop and 200 songs in 10 cateopries.

Price - \$239,000

We rent this unit out for special events for \$2,000 per day plus transportation to and from the event. Most units in this catalog are in stock and can be leased as well.

If you had the job of finding an attraction that was unique, unequaled and guaranteed to attract free publicity many times more valuable than the cost of the attraction. Here is what I would recommend. Start exclusively with Ragtime's custom made orchestral quality attomated instruments. Our products are rated for 100% duty cycle and use advanced technology in the pneumatics field to accomplish this means no electrical contacts to fry or solenoids to overheat.