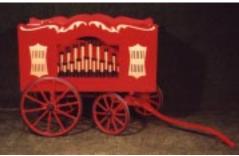

Horse Drawn Band W agon

Complete with 14 note Tympani drums and every other instrument listed in this catalog except the ukulele. Complete drum set! Piano and accordion are not shown and are on on the other side. Ragtime mechanical music systems are virtually limitless. 12 volt Battery powered, 120 vac or both, this unit is designed for parades. Excellent show stopper, may be pulled by a small tractor as well. The wagon is 12 feet long and 6 feet wide at the axles. Neither horse nor Model T Ford Truck is included. Approximate weight is 2,800 pounds. Complete with Ragtime software, IBM laptop and 200 songs in 10 cateopries.