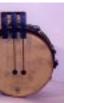

WB-SD2 This is our wine barrel mounted

WB-SD Same as the above without the compas. Has a midi in and out part to daisy chain to our other instruments.

system.

Price -\$12,950

MIDI Steel drum for the top of a GJb, MIDI piano or shelf. Self contained less PC: \$12,950

Price - \$8,450

WB-SDr Roll operated steel drum mounted on an authentic Oaken wine barrel. Plays 10 tune 0 rolls and Ragtime SD rolls that automatically rewind to play again. Percussion instruments are available as well. 25 cent coin coeration is standard.