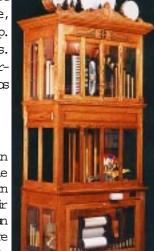

C melody pan, Bass and snare drums, high and low borops, cymbal with 3 voices, Tambourine, high and low woodblock, castanets, high and low appep bells, and cowbell. 25 songs included.

Price - \$24,950

This is our Cabinet accordionunit. It contains a 41 note professional Accordion, Bass and snare drums, high and low bangos, cymbal with 3 voices, Tambourine, high and low woodblock, castanets, high and low agogo bells and cowbell. 25 samps included. Price - \$24,950

These units are now our most popular. They both contains a synthesizer to play the instruments that are not included such as violin, tuba, piano, etc. The blend of 15 live instruments and the synth provides a perfect balance. We were hesitant to add synth until the samplers provided such a rich compliment of instruments. The live instruments are much better, but if you don't have the room, the synth is quite believable when the live instruments are in front of it. Shown here in Oak, but Cherry is also available.