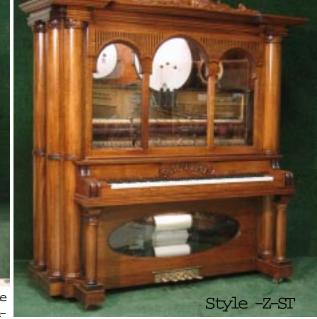

2 ST/oval top glass, flower bottom Oak Grade 2 ST/Oustom top, oval bottom \$16,900 Walnut Grade 2 ST See Shell Glass \$12,000







Oak Grade 2 G R/pipes, Oustom Glass \$18,375 Walnut D grade 2 with Obin op. \$10,500

Walnut St, Sea Shell Top/Oval Bottom -\$12,450



Add \$1,500 for Cherrywood

Stained glass panels available and priced on page 40



Can be operated it from any PC within 50 feet or a PC with Touch screen in the center is available for \$700.

Price \$59,950 Contains 24 note Glockenspiel, 38 note Flute pipes, piano, Bass and Share drums, cymbal, tambourine, high and low woodblocks and triangle.







Price - \$89,950 Add \$1,950 for a 12 String Guitar



Contains Piano, 25 note Accrordion, 12 note Glockenspiel, Bass and Snare drums, Tambourine and Cymbal.

Price \$39,950



Contains Piano, Bass and Snare drums, tambou-Price - \$34,950



Convert any piano, upright or grand to an Orchestral piano!

Style GR conversion kit \$6,500

Contains everything to convert any upright piano into a GR such as the one above except the Stained glass and the piano.

Since our development of the MIDI to rdl interface, we have the ability to make custom rolls rapidly. The usual turn around can be as little as 2 weeks. This list will grow as our customers make their requests for songs. The rolls with the s saf fix designate short versions for coin op models. Most songs are between 45 and 60 seconds long.



This is large MIDI orchestrion is 12 feet high and contains all the instruments of our IB-47 along with a banjo and guitar. This marvelous instrument can be seen at Mountai