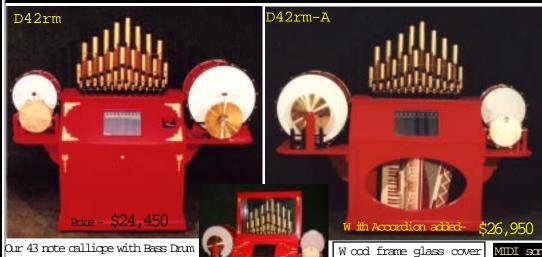

C melody pan, Bass and snare drums, high and low borops, cymbal with 3 voices, Tambourine, high and low woodblock, castanets, high and low appep bells, and cowbell. 25 songs included.

Price - \$24,950

This is our Cabinet accordionunit. It contains a 41 note professional Accordion, Bass and snare drums, high and low bangos, cymbal with 3 voices, Tambourine, high and low woodblock, castanets, high and low agogo bells and cowbell. 25 samps included. Price - \$24,950