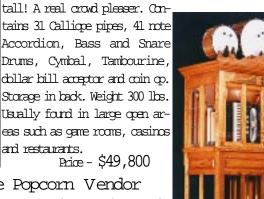

Horse Drawn Band W agon

Complete with 14 note Tympani drums and every other instrument listed in this catalog except the ukulele. Complete drum set! Piano and accordion are not shown and are on on the other side. Ragtime mechanical music systems are virtually limitless. 12 volt Battery powered, 120 vac or both, this unit is designed for parades. Excellent show stopper, may be pulled by a small tractor as well. The wagon is 12 feet long and 6 feet wide at the axles. Neither horse nor Model T Ford Truck is included. Approximate weight is 2,800 pounds. Complete with Ragtime software, IBM laptop and 200 songs in 10 cateopries.

Price - \$239,000

We rent this unit out for special events for \$2,000 per day plus transportation to and from the event. Most units in this catalog are in stock and can be leased as well.

If you had the job of finding an attraction that was unique, unequaled and guaranteed to attract free publicity many times more valuable than the cost of the attraction. Here is what I would recommend. Start exclusively with Ragtime's custom made orchestral quality attomated instruments. Our products are rated for 100% duty cycle and use advanced technology in the pneumatics field to accomplish this means no electrical contacts to fry or solenoids to overheat.