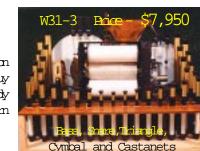

verything in this catalog.



This is our little callique/popoorn machine. Pops 8 oz. of com. Musical Callique attracts children of all ages as it plays Entrance of the Gladiators or Blue Danube W altz. Popcom attachments available for most units. General MIDI operation. Ready to play. Hundreds of songs included. Rubber times and cart included. Ready to roll. Larger units available. Price - \$18,950

Don't hesitate to call us concerning your ideas. On site warranty or on site training of your staff will make your ordnestra last for decades. Pianos, guitars and banjos are tuned as you normally would. An auto tuner for the guitar is available if you don't have anyone on your staff willing to do it. Step by step instructions and a guitar tuning meter make the job easy as pie. (209) 735-0767



The W31-3 contains Bass Drum, Snare Drum, Tambourine and 31 pipes. .

Slot machines not included

Use The Works to build your own cabinet around, put it inside an old cabinet or mount it as it is on a fire truck. It's up to you, of course. It comes completely assembled and playing. This is our best buy in orchestral automation. Plays standard O rolls with a special tubing arrangement that puts the melody in the center octave where it is mellow and appealing. This is the same "works" as in our popoorn machines. Beautiful counter melodies are the result of years of testing.





With the orchestration of a full 31 pipe band organ, but enclosed, you can play it indoors without being too land. If you want loadness just open the looking front panel. The top is flat and can be used to display