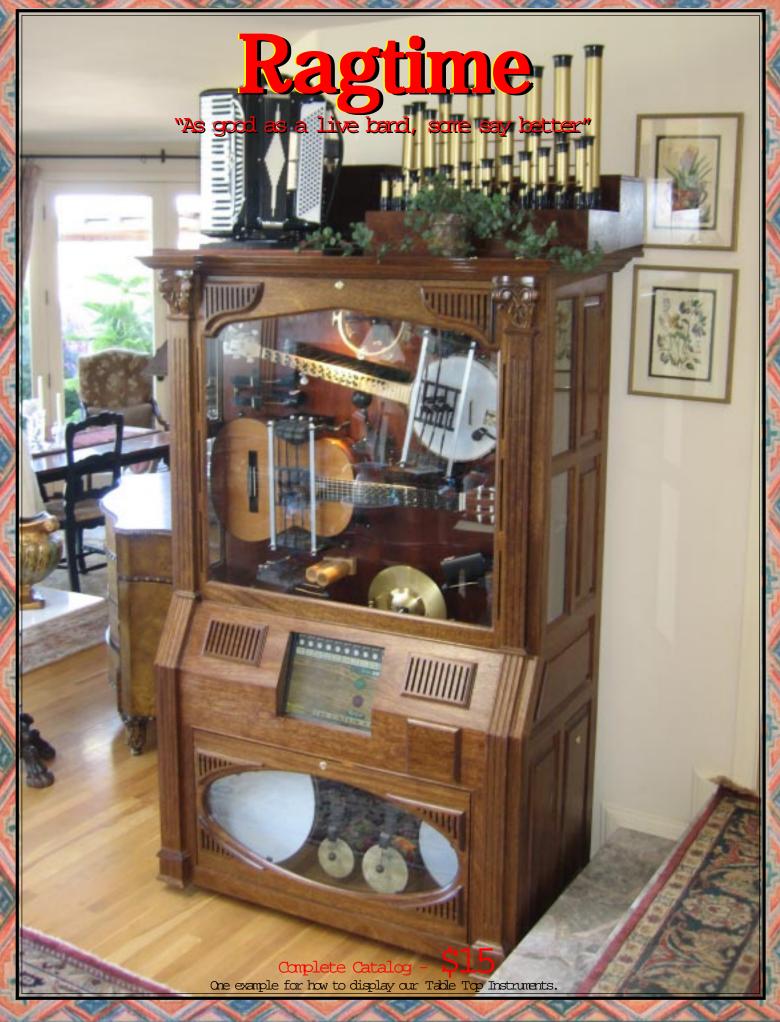

These units are now our most popular. They both contains a synthesizer to play the instruments that are not included such as violin, tuba, piano, etc. The blend of 15 live instruments and the synth provides a perfect balance. We were hesitant to add synth until the samplers provided such a rich compliment of instruments. The live instruments are much better, but if you don't have the room, the synth is quite believable when the live instruments are in front of it. Shown here in Oak, but Cherry is also available.