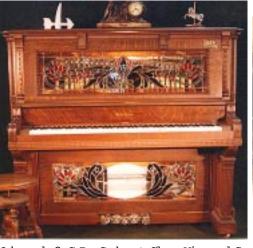

d abuse. The bass drum has a bass beater on each side to give it that marching drum thump! Take it in a parade with a 1000 watt generator. Weighs about 130 lbs.

Solid Oak cabinet, same as 44r-1 but without the drum. \$13,900



#### Grade 3 Cabinets

With all the good qualities of a nice grade 2 it will also have carving or applique on the front around the stained glass opening marked by elegance and style with carving often on the sides of the leg portions. Nice moulding, beaded trim and carved pilasters. Often a 3 inch moulding skirt around the bottom. The lids will sometimes follow a path around the pilasters. Note special shapes for glass openings.



Oak Grade 3 GR, Rose Panel Beckwith \$20,950



Mahogany grade 3 ST, Tulip Glass \$14,950



Oak grade 3 GR, Sea Shell glass \$20,950



Oak grade 3 G R , Sunburst Glass Wing and Son \$21,250



Walnut grade 3 CR, Phoenix Glass \$18,000



Walnut grade 3 D , Flower Glass \$15,300

Grade 4 Cabinet (\$19,000 as piano without player system or glass.)

All the good qualities of the grade 3 but more pronounced and often more extensive carving. Sometimes carved on all surfaces. A very rare cabinet, scretimes custom built by famous furniture makers such as Gustave Stickley for very wealthy clients. Only about one out of a thousand will be a grade 4. For this reason we make our own RAM 2 Solid Oak cabinet for the fortunate few. Antique grade 4 cabinets will sometimes have carved figures, lions, faces, chembs, extensive flowers and even scenery. Quite often they were constructed of Mahopany but some times used even more rare and e