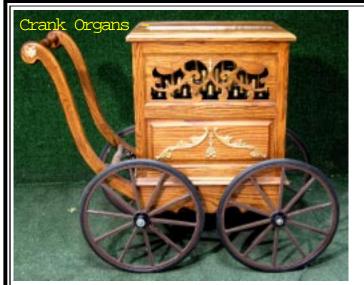

Horse Drawn Band W agon

Complete with 14 note Tympani drums and every other instrument listed in this catalog except the ukulele. Complete drum set! Piano and accordion are not shown and are on on the other side. Ragtime mechanical music systems are virtually limitless. 12 volt Battery powered, 120 vac or both, this unit is designed for parades. Excellent show stopper, may be pulled by a small tractor as well. The wagon is 12 feet long and 6 feet wide at the axles. Neither horse nor Model T Ford Truck is included. Approximate weight is 2,800 pounds. Complete with Ragtime software, IBM laptop and 200 songs in 10 cateopries.