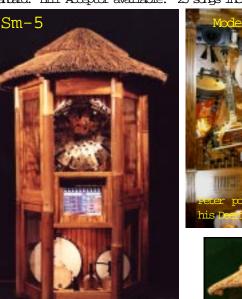

e Silver Lining
- 8. I'm just Wild about Harry 9. When Irish Eyes Are Smiling

#### 10. 12th Street Rag

excellent

As a special Dance roll of World War I vintage made for the "Sporting House" of that era, this roll is particularly good. Only two of the tunes have been identified: "For Me and My Gal" "Mr. Ching Chong Man" The arrangements are

#### 806 (Spanish Opera titles, good and lively)

- 1. La Colondrine
- 2. Solita
- 3. La Manola 4. Tareadar sang
- 5. Valse Espangole (Metra) 6. Estudiantina
- 7. La Paloma 8. Dolares
- 9. Terero 10. Espana



Basically the same as IB-47 but with Bass Guitar, Guitar and Banjo instead of the Steel Drum. Awesome! Clear tempered glass provides a clear view and safety for you guests. Touch Screen is standard. Bill Acceptor available. 25 songs included.



This little but contains MIDI operated steel drum and 5 percussion instruments. The touch screen allows the customer to instantly select from scrops in 10 cateopries. You may soan through the play list as it is playing. Also contains play lists that may be customized to play continually in random or sequential mode. The attract mode is a standard feature that allows you to choose how often it will play

a short song from up to 100 selections. An attract mode is a standard feature. Bill acceptor or coin op available. 25 screps included.



Contains a 24 note Glockenspiel, Accordion, 38 pipes, Bass and Share drum and Cymbal. On board MIDI player will play songs random or sequentially. Weight-about 300 lbs. Great for carousels. Swell expression is standard. Stays in tune! 25 carcusel sorgs