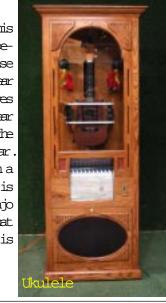

These units are now our most popular. They both contains a synthesizer to play the instruments that are not included such as violin, tuba, piano, etc. The blend of 15 live instruments and the synth provides a perfect balance. We were hesitant to add synth until the samplers provided such a rich compliment of instruments. The live instruments are much better, but if you don't have the room, the synth is quite believable when the live instruments are in front of it. Shown here in Oak, but Cherry is also available.