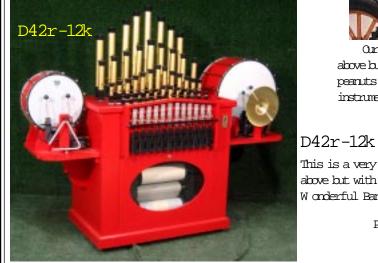

C melody pan, Bass and snare drums, high and low borops, cymbal with 3 voices, Tambourine, high and low woodblock, castanets, high and low appep bells, and cowbell. 25 songs included.

Price - \$24,950

This is our Cabinet accordionunit. It contains a 41 note professional Accordion, Bass and snare drums, high and low bangos, cymbal with 3 voices, Tambourine, high and low woodblock, castanets, high and low agogo bells and cowbell. 25 samps included. Price - \$24,950