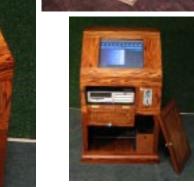

touch screen. Coin op shown, but not included. Contains Sythesizer and Surround Sound as well as the MP3 Jukebox function. Simply Amazing. 25 songs in-Price \$17,400 cluded free.

WB-25A Roll operated 25 note