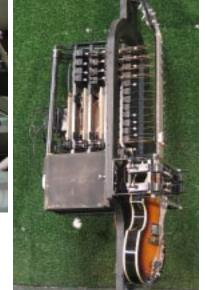

Likely problems? We have seen more damage done by improper handling by the cleanup crew than from wear. Make sure that light feather dusters or compressed air are used, not cleaning rags which can snag a wire from it's connection. Guitar pluckers have not been seen to break yet but if they do they are easily replaced in less than 5 minutes since the action actually snaps in. MPEG movies are included on the hardrive for routine maintenance techniques including how to tune a guitar. The included Intellitouch tuner makes tuning practically automatic. Just center the meter and it's tuned (average tuning time, 2 minutes). No musical experience is necessary. String replacement is as easy as on a regular guitar, provided it is mounted close to the ground. Some large attractions require ceiling mounted units. For this reason we employ a steel frame behind all guitars which helps to keep them in tune.

MIDI song index catalog available \$10. More than 5,000 songs listed for various instruments. All samps \$5 each.

All our MIDI units will play together. We have arranged songs with duet features as well as solo. The quitar is available in Steel or Nylon string. These units make serious music. If you haven't heard one you must.