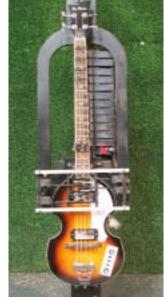

Likely problems? We have seen more damage done by improper handling by the cleanup crew than from wear. Make sure that light feather dusters or compressed air are used, not cleaning rags which can snag a wire from it's connection. Guitar pluckers have not been seen to break yet but if they do they are easily replaced in less than 5 minutes since the action actually snaps in. MPEG movies are included on the hardrive for routine maintenance techniques including how to tune a guitar. The included Intellitouch tuner makes tuning practically automatic. Just center the meter and it's tuned (average tuning time, 2 minutes). No musical experience is necessary. String replacement is as easy as on a regular guitar, provided it is mounted close to the ground. Some large attractions require ceiling mounted units. For this reason we employ a steel frame behind all guitars which helps to keep them in tune.

MIDI song index catalog available \$10. More than 5,000 songs listed for various instruments. All samps \$5 each.

All our MIDI units will play together. We have arranged songs with duet features as well as solo. The quitar is available in Steel or Nylon string. These units make serious music. If you haven't heard one you must.