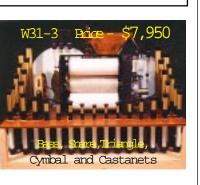

C melody pan, Bass and snare drums, high and low borops, cymbal with 3 voices, Tambourine, high and low woodblock, castanets, high and low appep bells, and cowbell. 25 songs included.

Price - \$24,950

This is our Cabinet accordionunit. It contains a 41 note professional Accordion, Bass and snare drums, high and low bangos, cymbal with 3 voices, Tambourine, high and low woodblock, castanets, high and low agogo bells and cowbell. 25 samps included. Price - \$24,950