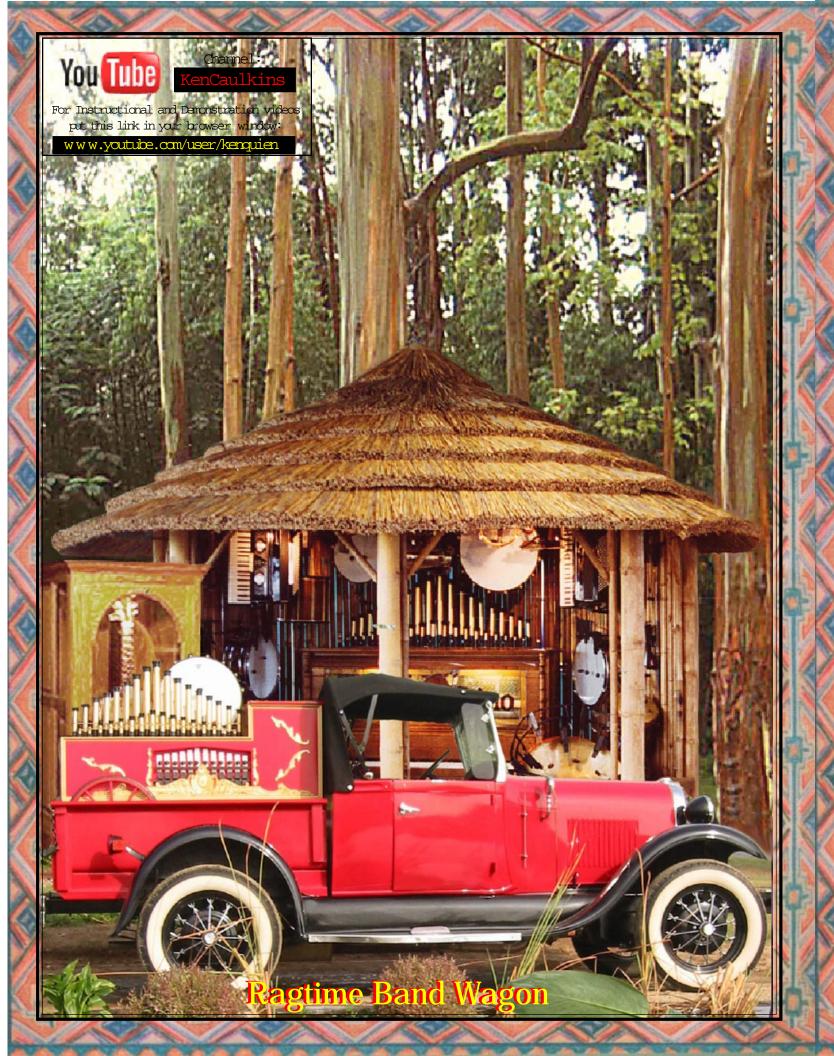

Horse Drawn Band W agon

Complete with 14 note Tympani drums and every other instrument listed in this catalog except the ukulele. Complete drum set! Piano and accordion are not shown and are on on the other side. Ragtime mechanical music systems are virtually limitless. 12 volt Battery powered, 120 vac or both, this unit is designed for parades. Excellent show stopper, may be pulled by a small tractor as well. The wagon is 12 feet long and 6 feet wide at the axles. Neither horse nor Model T Ford Truck is included. Approximate weight is 2,800 pounds. Complete with Ragtime software, IBM laptop and 200 songs in 10 cateopries.

Price - \$239,000

We rent this unit out for special events for \$2,000 per day plus transportation to and from the event. Most units in this catalog are in stock and can be leased as well.

If you had the job of finding an attraction that was unique, unequaled and guaranteed to attract free publicity many times more valuable than the cost of the attraction. Here is what I would recommend. Start exclusively with Ragtime's custom made orchestral quality attomated instruments. Our products are rated for 100% duty cycle and use advanced technology in the pneumatics field to accomplish this means no electrical contacts to fry or solenoids to overheat.