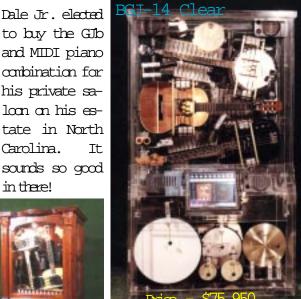

ty restaurants or special game rooms.

Shown at left with the optional Coin Mechanism.

The Optional bill acceptor takes \$1, \$5, \$10, and \$20 bills US. Also takes most foreign

notes as well.

Nano Synth and Surround add \$2,500

Add Synth only or Drum Synth-\$1750

Deduct \$3,000 if you supply the cabinet, finished and ready to have the installation begin.



We call this our Bluegrass Special, but don't let the name fool you, it plays classical and rock just as well! Intelligent Tuner included

with all Regtime guitars! Add \$2,950 for a 12 String Guitar

Add \$9,950 for Bass Guitar as shown below

Easily adjust number of plays to bill received.



Withabuilt in synthesizer he is able to have the fiddle sound he wanted!

> The 3GJb is the same as the GTb but only 3ft wide. \$59,750



Same sound as the BGJ-14 but with This is our Technical Version, built for a bass synth in the place of the Bass

the San Jose Tech museum. Notice Guitar. This is our Budget model. that all parts are clear and visible. Add \$2,950 for a 12 String Guitar

Recording MIDI Guitar now available for easy sequencing













14" Snare - rock band quality. W ith side stick Salsa Whistle and two snare beaters.



Roto Toms

Our MIDI valves and pneumatics are virutally unaffected by wet weather but should be kept out of direct sunlight and high temperatures.



High and Low Guiro (compact)



Cowbell

Coin comparitor, MIDI ready

High and Low woodblocks.



Fog Machine

€ fect.

11" Low Conga 9" High Conga

White skin

12" Snare Drum

aagogo bells

"Kettle Drums" General MIDI

2, 4 or 6 piece