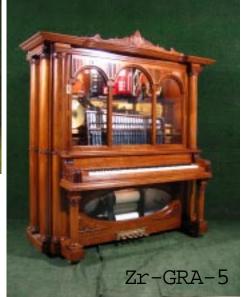

Mahogany GR grade 1, Phoenix glass \$12,500

Walnut D Grade 1, Phoenix Glass/Coin op. \$11,500







\$14,200

Oak Grade 2 ST/oval top glass, flower bottom Oak Grade 2 ST/Oustom top, oval bottom \$16,900 Walnut Grade 2 ST See Shell Glass \$12,000







Oak Grade 2 G R/pipes, Oustom Glass \$18,375 Walnut D grade 2 with Obin op. \$10,500

Walnut St, Sea Shell Top/Oval Bottom -\$12,450



Add \$1,500 for Cherrywood

Stained glass panels available and priced on page 40



Can be operated it from any PC within 50 feet or a PC with Touch screen in the center is available for \$700.

Price \$59,950 Contains 24 note Glockenspiel, 38 note Flute pipes, piano, Bass and Share drums, cymbal, tambourine, high and low woodblocks and triangle.







Price - \$89,950 Add \$1,950 for a 12 String Guitar



Contains Piano, 25 note Accrordion, 12 note Glockenspiel, Bass and Snare drums, Tambourine and Cymbal.

Price \$39,950



Contains Piano, Bass and Snare drums, tambou-Price - \$34,950



Convert any piano, upright or grand to an Orchestral piano!

Style GR conversion kit \$6,500

Contains everything to convert any upright piano into a GR such as the one above except the Stained glass and the piano.

Since our development of the MIDI to rdl interface, we have the ability to make custom rolls rapidly. The usual turn around can be as little as 2 weeks. This list will grow as our customers make their requests for songs. The rolls with the s saf fix designate short versions for coin op models. Most songs are between 45 and 60 seconds long.



This is large MIDI orchestrion is 12 feet high and