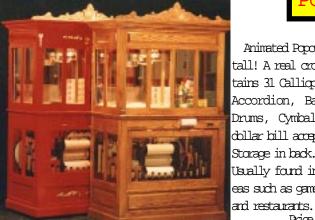

touch screen. Coin op shown, but not included. Contains Sythesizer and Surround Sound as well as the MP3 Jukebox function. Simply Amazing. 25 songs in-Price \$17,400 cluded free.

WB-25A Roll operated 25 note

WB-41A

41 note Roll operated accordion mounted on an authentic Oaken wine barrel. Plays 25 tune AR & 10 tune 0 rolls and Ragtime that automatically rewind to play again. Percussion instruments are available as well. 25 cent coin operation is standard. Price - \$12,950

Jukebox

Accordion Price: \$10,950

Our Modular W ine Barrel collection

WB-jb

with a state of the art MP3 professional juke box program capable of handling 5,000 songs per screen. A coin op is standard and a bill acceptor is available at an additional charge. Running our RagKiosk program it will keep track of which songs are played and how often. Special playlist can be compiled up to 100 songs in each list and then played in random or sequential order. Absolutely a hit. A stand is available and wheels are optonal.

Price - \$8,450

WB-SDr Roll operated steel drum mounted on an authentic Oaken wine barrel. Plays 10 tune 0 rolls and Ragtime SD rolls that automatically rewind to play again. Percussion instruments are available as well. 25 cent coin coeration is standard.

Price - \$12,950