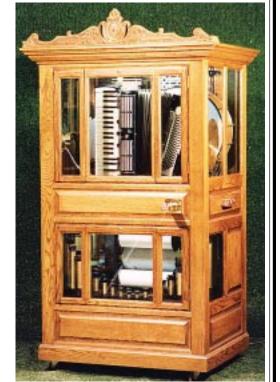

These units are now our most popular. They both contains a synthesizer to play the instruments that are not included such as violin, tuba, piano, etc. The blend of 15 live instruments and the synth provides a perfect balance. We were hesitant to add synth until the samplers provided such a rich compliment of instruments. The live instruments are much better, but if you don't have the room, the synth is quite believable when the live instruments are in front of it. Shown here in Oak, but Cherry is also available.