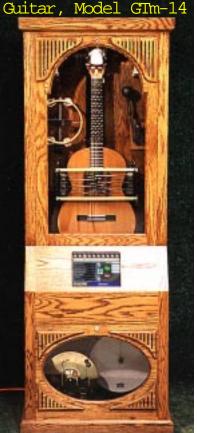

film director Peter Jackson. Peter recently bought an IB-BGJ for his

wife Fran Walshas a Christmas present in 2002. Peter wanted to meet Ken and have his unit setup by Ken himself. Ken provided Peter's technical assistant a one hour training session on care and maintenance first hand in New Zealand.

As an added bonus, Peter was having the Premier of his movie "The Two Towers" W ellington and gave Ken and Jamie two tickets to the Gala opening in Auckland, New Zealand. Ouite the treat!





Peter Jackson presenting Ken's daughter, Jamie Caulkins with the Elvin Star of Immortality from his Oscar winning movie "Lord of the Rings" .







# Model Jm-14

Model Jm-7 - Price - \$23,950 (7 Percussion instruments) Model Jm Price - \$21,950 (Banjo, no percussion)

Coin op available 78" x 28 x 26



Model GTm-7-\$23,950(7 percussion instruments) (Quitar, no percussion)

Model GTm Price \$21,950

Ready to hook to your computer or other Ragtime MIDI unit.



Electic quitar and Bass with 5 percussion instruments Cabinet, coin op or computer not included

If you've heard our products play, you know how good they sound. If you haven't, you need to. Like live music, no video or audio tape will do it justice. Take time to visit us at our next exposition or come to the factory! 25 sangs included free.

Add Synth for \$1,750

Add \$2,950 for 12 string GT rolls for Ragtime roll operated quitars \$199 each

# Country Songs

- GT 2005 7 Spanish Angels/D
- 2. Rehind Closed Donns/D
- 3. Desperado/D 4. Don't it Make my Brown Eyes
- Blue/D 5. From a Jack to a Oueen/D
- 5. Granca. Tell me about the