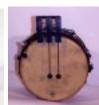

WB-SD2 This is our wine barrel mounted

WB-SD Same as the above without the compas. Has a midi in and out part to daisy chain to our other instruments.

system.

Price -\$12,950

MIDI Steel drum for the top of a GJb, MIDI piano or shelf. Self contained less PC: \$12,950

Price - \$8,450

WB-SDr Roll operated steel drum mounted on an authentic Oaken wine barrel. Plays 10 tune 0 rolls and Ragtime SD rolls that automatically rewind to play again. Percussion instruments are available as well. 25 cent coin coeration is standard.