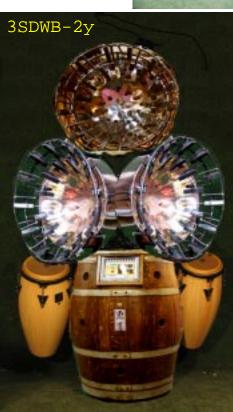

Visitor Website at www.raqtimewest.com or E-mail raqtimewest@earthlink.net Phone (209) 735-0767 FAX (209) 634-2667 Parts (209) 634-8475 from 7am-1pm PST

4218 Jessup Rd.,

and independent Steel drum with two conges. It is self sufficient and only needs to be connected to a MIDI out port on any PC or MIDI data filer. This is an accessory to any of our MIDI units or a stand alone Steel Drum

WB-SD2 This is our wine barrel mounted

WB-SD Same as the above without the compas. Has a midi in and out part to daisy chain to our other instruments.

system.

Price -\$12,950

MIDI Steel drum for the top of a GJb, MIDI piano or shelf. Self contained less PC: \$12,950