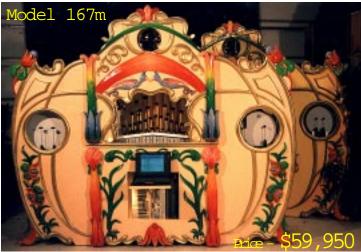

Espana



Basically the same as IB-47 but with Bass Guitar, Guitar and Banjo instead of the Steel Drum. Awesome! Clear tempered glass provides a clear view and safety for you guests. Touch Screen is standard. Bill Acceptor available. 25 songs included.



This little but contains MIDI operated steel drum and 5 percussion instruments. The touch screen allows the customer to instantly select from scrops in 10 cateopries. You may soan through the play list as it is playing. Also contains play lists that may be customized to play continually in random or sequential mode. The attract mode is a standard feature that allows you to choose how often it will play

a short song from up to 100 selections. An attract mode is a standard feature. Bill acceptor or coin op available. 25 screps included.



Contains a 24 note Glockenspiel, Accordion, 38 pipes, Bass and Share drum and Cymbal. On board MIDI player will play songs random or sequentially. Weight-about 300 lbs. Great for carousels. Swell expression is standard. Stays in tune! 25 carcusel sorgs included

To the right is a photo of our founder Ken Caulkins with noted film director Peter Jackson. Peter recently bought an IB-BGJ for his

wife Fran Walshas a Christmas present in 2002. Peter wanted to meet Ken and have his unit setup by Ken himself. Ken provided Peter's technical assistant a one hour training session on care and maintenance first hand in New Zealand.

As an added bonus, Peter was having the Premier of his movie "The Two Towers" W ellington and gave Ken and Jamie two tickets to the Gala opening in Auckland, New Zealand