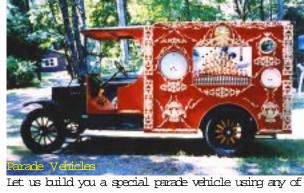

Horse Drawn Band W agon

Complete with 14 note Tympani drums and every other instrument listed in this catalog except the ukulele. Complete drum set! Piano and accordion are not shown and are on on the other side. Ragtime mechanical music systems are virtually limitless. 12 volt Battery powered, 120 vac or both, this unit is designed for parades. Excellent show stopper, may be pulled by a small tractor as well. The wagon is 12 feet long and 6 feet wide at the axles. Neither horse nor Model T Ford Truck is included. Approximate weight is 2,800 pounds. Complete with Ragtime software, IBM laptop and 200 songs in 10 cateopries.

Price - \$239,000

We rent this unit out for special events for \$2,000 per day plus transportation to and from the event. Most units in this catalog are in stock and can be leased as well.

If you had the job of finding an attraction that was unique, unequaled and guaranteed to attract free publicity many times more valuable than the cost of the attraction. Here is what I would recommend. Start exclusively with Ragtime's custom made orchestral quality attomated instruments. Our products are rated for 100% duty cycle and use advanced technology in the pneumatics field to accomplish this means no electrical contacts to fry or solenoids to overheat.