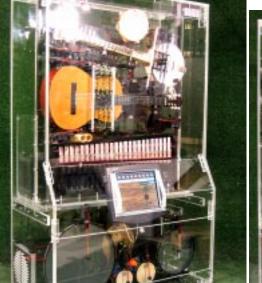

These units are now our most popular. They both contains a synthesizer to play the instruments that are not included such as violin, tuba, piano, etc. The blend of 15 live instruments and the synth provides a perfect balance. We were hesitant to add synth until the samplers provided such a rich compliment of instruments. The live instruments are much better, but if you don't have the room, the synth is quite believable when the live instruments are in front of it. Shown here in Oak, but Cherry is also available.