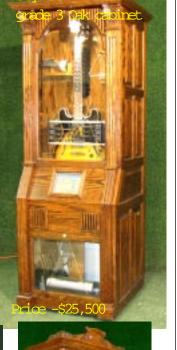

touch screen. Coin op shown, but not included. Contains Sythesizer and Surround Sound as well as the MP3 Jukebox function. Simply Amazing. 25 songs in-Price \$17,400 cluded free.

WB-25A Roll operated 25 note

WB-41A

41 note Roll operated accordion mounted on an authentic Oaken wine barrel. Plays 25 tune AR & 10 tune 0 rolls and Ragtime that automatically rewind to play again. Percussion instruments are available as well. 25 cent coin operation is standard. Price - \$12,950