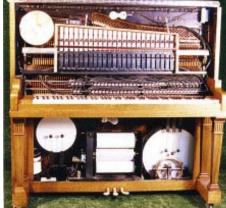

Many Ragtime custom products are not pictured in this catalog. MIDI units are priced from \$3,000 to \$150,000. However Ragtime keeps many standard items in stock.

Regtime MIDI valves use a small electric current (120 dm, 12 volts IC) to operate. The signal processor decodes the MIDI bit stream into electrical impulses. These impulses are picked up at the terminal strip and wired to each corresponding MIDI valve. The operation is very simple. Simply attach note number one MIDI valve to output number one, etc. The MIDI sequence is produced by a software program either in a computer or a MIDI data filer. The MIDI bit stream is carried on one wire with a ground. You only need two wires to connect two processors together. You may connect up to 16 processors. Each processor uses the same MIDI bit stream. The information contains channel numbers. You may have up to 16 channels. Each processor is programmable. You may decide which channels it recognizes for its outputs. You may also partition your processor. This is easy using the W indows compatible program included. The partitions can be outputs that each channel addresses and the MIDI notes they recognize. You simply tell it which output to activate with which MIDI note. We supply you with a suggested MIDI map of outputs and MIDI notes on page 21. Each unit comes pre programmed but you may easily change it. Each processor has 128 outputs for a total of 2,048 possible outputs per MIDI song. This gives a lot of room to expand the MIDI orchestra. One output can equal one note or one drum. In either case it is just one actuator.

All Ragtime components are modular. Simply loosen a screw, unplug the vacuum supply line and replace. Service or expansion is a