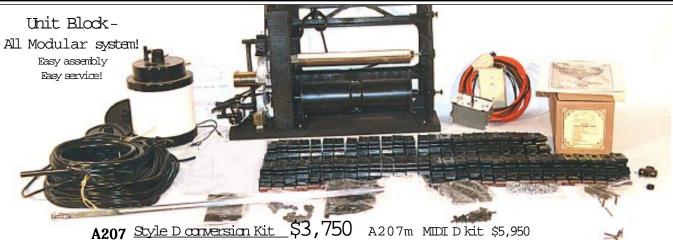

#### <u>Note:</u>

Our kits are fully assembled and ready for installation. We can install a D kit without special tools in less than 3 hours. Refinishing is the hardest part. The independently adjustable pneumatics adapt easily to most any piano or instrument. Some readily available supplies such as glue and PVC pipe and connectors are not included. If you are in a remote area we will supply them for you at a nominal charge.

You may start with a D kit and add extra instruments at any time. Most uprights will accommodate our kits without modification. The tubing of the stack is simple since all the notes are sequential. As for tools, a simple screwbriver, drill and scissors will suffice. The tubing is passed through holes that you drill with a space bit between the keys at the action breeks in the keybed.

With our free of charge under the keyboard action contacts you can convert grands, spinets and pump organs. You must specify that you will need these if you do. The complete stack measures about 4 1/2" by 4 1/2" by 45" long.

. If your piano has a wire capstan action, please let us know upon ordering and we will include the special action contacts for them as well.

Warranty Information: WeWarranty all our products with moquestions asked, replacement or repair of components for 90 days from purchase. Extended warranty coverage is available for all our Pianos and Band Organs. Free replacement or repair, no questions asked! In the event that you drop your instrument into a river (it's happened), we will still replace or repair all the player components without charge. Simply return the damaged components to us with a copy of your warranty receipt. Since our units are shipped all over the world, we cannot come to you but removal and replacement is simple. Usually less than 4 screws for any component. Mark the tubes accordingly.