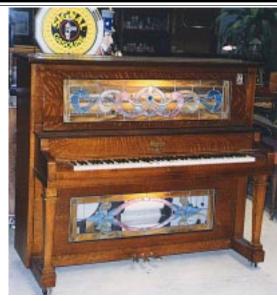

C melody pan, Bass and snare drums, high and low borops, cymbal with 3 voices, Tambourine, high and low woodblock, castanets, high and low appep bells, and cowbell. 25 songs included.

Price - \$24,950

This is our Cabinet accordionunit. It contains a 41 note professional Accordion, Bass and snare drums, high and low bangos, cymbal with 3 voices, Tambourine, high and low woodblock, castanets, high and low agogo bells and cowbell. 25 samps included. Price - \$24,950

These units are now our most popular. They both contains a synthesizer to play the instruments that are not included such as violin, tuba, piano, etc. The blend of 15 live instruments and the synth provides a perfect balance. We were hesitant to add synth until the samplers provided such a rich compliment of instruments. The live instruments are much better, but if you don't have the room, the synth is quite believable when the live instruments are in front of it. Shown here in Oak, but Cherry is also available.