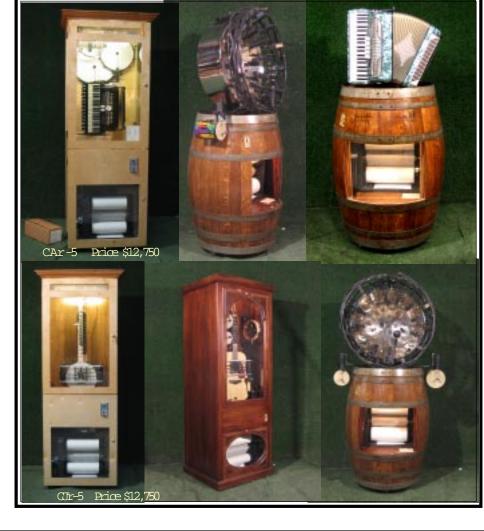

WB-SD2 This is our wine barrel mounted

WB-SD Same as the above without the compas. Has a midi in and out part to daisy chain to our other instruments.

system.

Price -\$12,950

MIDI Steel drum for the top of a GJb, MIDI piano or shelf. Self contained less PC: \$12,950

touch screen. Coin op shown, but not included. Contains Sythesizer and Surround Sound as well as the MP3 Jukebox function. Simply Amazing. 25 songs in-Price \$17,400 cluded free.

WB-25A Roll operated 25 note

WB-41A

41 note Roll operated accordion mounted on an authentic Oaken wine barrel. Plays 25 tune AR & 10 tune 0 rolls and Ragtime that automatically rewind to play again. Percussion instruments are available as well. 25 cent coin operation is standard. Price - \$12,950

Jukebox

Accordion Price: \$10,950

Our Modular W ine Barrel collection

WB-jb

with a state of the art MP3 professional juke box program capable of handling 5,000 songs per screen. A coin op is standard and a bill acceptor is available at an additional charge. Running our RagKiosk program it will keep track of which songs are played and how often. Special playlist can be compiled up to 100 songs in each list and then played in random or sequential order. Absolutely a hit. A stand is available and wheels are optonal.

Price - \$8,450

WB-SDr Roll operated steel drum mounted on an authentic Oaken wine barrel. Plays 10 tune 0 rolls and Ragtime SD rolls that automatically rewind to play again. Percussion instruments are available as well. 25 cent coin coeration is standard.

Price - \$12,950