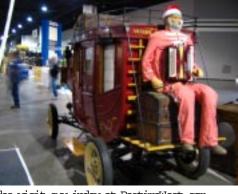

Horse Drawn Band W agon

Complete with 14 note Tympani drums and every other instrument listed in this catalog except the ukulele. Complete drum set! Piano and accordion are not shown and are on on the other side. Ragtime mechanical music systems are virtually limitless. 12 volt Battery powered, 120 vac or both, this unit is designed for parades. Excellent show stopper, may be pulled by a small tractor as well. The wagon is 12 feet long and 6 feet wide at the axles. Neither horse nor Model T Ford Truck is included. Approximate weight is 2,800 pounds. Complete with Ragtime software, IBM laptop and 200 songs in 10 cateopries.

Price - \$239,000

We rent this unit out for special events for \$2,000 per day plus transportation to and from the event. Most units in this catalog are in stock and can be leased as well.

If you had the job of finding an attraction that was unique, unequaled and guaranteed to attract free publicity many times more valuable than the cost of the attraction. Here is what I would recommend. Start exclusively with Ragtime's custom made orchestral quality attomated instruments. Our products are rated for 100% duty cycle and use advanced technology in the pneumatics field to accomplish this means no electrical contacts to fry or solenoids to overheat.