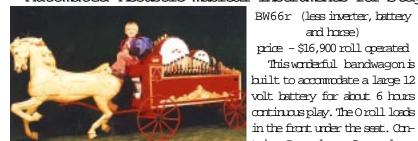

Horse Drawn Band W agon

Complete with 14 note Tympani drums and every other instrument listed in this catalog except the ukulele. Complete drum set! Piano and accordion are not shown and are on on the other side. Ragtime mechanical music systems are virtually limitless. 12 volt Battery powered, 120 vac or both, this unit is designed for parades. Excellent show stopper, may be pulled by a small tractor as well. The wagon is 12 feet long and 6 feet wide at the axles. Neither horse nor Model T Ford Truck is included. Approximate weight is 2,800 pounds. Complete with Ragtime software, IBM laptop and 200 songs in 10 cateopries.

Price - \$239,000

We rent this unit out for special events for \$2,000 per day plus transportation to and from the event. Most units in this catalog are in stock and can be leased as well.

If you had the job of finding an attraction that was unique, unequaled and guaranteed to attract free publicity many times more valuable than the cost of the attraction. Here is what I would recommend. Start exclusively with Ragtime's custom made orchestral quality attomated instruments. Our products are rated for 100% duty cycle and use advanced technology in the pneumatics field to accomplish this means no electrical contacts to fry or solenoids to overheat.