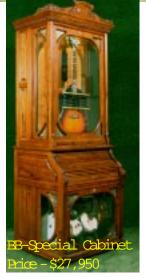

Jukebox

Accordion Price: \$10,950

Our Modular W ine Barrel collection

WB-jb

with a state of the art MP3 professional juke box program capable of handling 5,000 songs per screen. A coin op is standard and a bill acceptor is available at an additional charge. Running our RagKiosk program it will keep track of which songs are played and how often. Special playlist can be compiled up to 100 songs in each list and then played in random or sequential order. Absolutely a hit. A stand is available and wheels are optonal.

Price - \$8,450

WB-SDr Roll operated steel drum mounted on an authentic Oaken wine barrel. Plays 10 tune 0 rolls and Ragtime SD rolls that automatically rewind to play again. Percussion instruments are available as well. 25 cent coin coeration is standard.