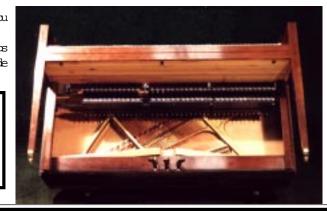

#### <u>Note:</u>

Our kits are fully assembled and ready for installation. We can install a D kit without special tools in less than 3 hours. Refinishing is the hardest part. The independently adjustable pneumatics adapt easily to most any piano or instrument. Some readily available supplies such as glue and PVC pipe and connectors are not included. If you are in a remote area we will supply them for you at a nominal charge.

You may start with a D kit and add extra instruments at any time. Most uprights will accommodate our kits without modification. The tubing of the stack is simple since all the notes are sequential. As for tools, a simple screwbriver, drill and scissors will suffice. The tubing is passed through holes that you drill with a space bit between the keys at the action breeks in the keybed.