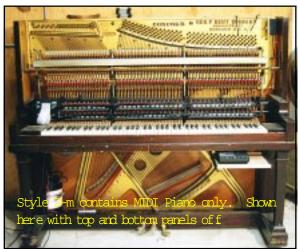

Many Ragtime custom products are not pictured in this catalog. MIDI units are priced from \$3,000 to \$150,000. However Ragtime keeps many standard items in stock.

Regtime MIDI valves use a small electric current (120 dm, 12 volts IC) to operate. The signal processor decodes the MIDI bit stream into electrical impulses. These impulses are picked up at the terminal strip and wired to each corresponding MIDI valve. The operation is very simple. Simply attach note number one MIDI valve to output number one, etc. The MIDI sequence is produced by a software program either in a computer or a MIDI data filer. The MIDI bit stream is carried on one wire with a ground. You only need two wires to connect two processors together. You may connect up to 16 processors. Each processor uses the same MIDI bit stream. The information contains channel numbers. You may have up to 16 channels. Each processor is programmable. You may decide which channels it recognizes for its outputs. You may also partition your processor. This is easy using the W indows compatible program included. The partitions can be outputs that each channel addresses and the MIDI notes they recognize. You simply tell it which output to activate with which MIDI note. We supply you with a suggested MIDI map of outputs and MIDI notes on page 21. Each unit comes pre programmed but you may easily change it. Each processor has 128 outputs for a total of 2,048 possible outputs per MIDI song. This gives a lot of room to expand the MIDI orchestra. One output can equal one note or one drum. In either case it is just one actuator.