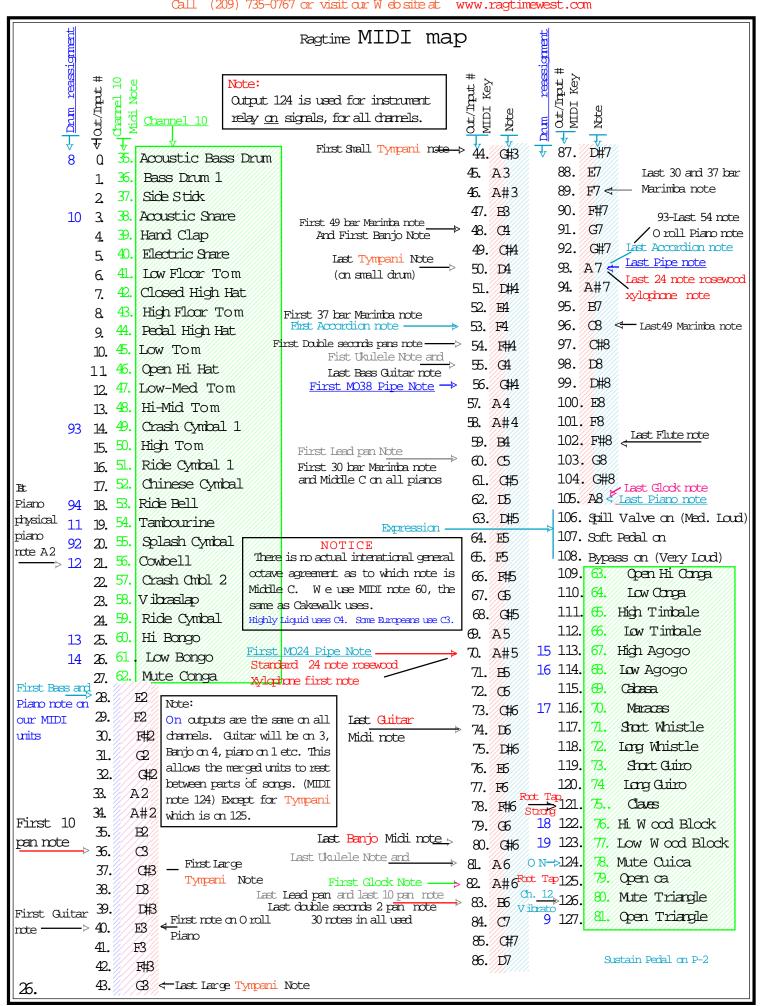

Many Ragtime custom products are not pictured in this catalog. MIDI units are priced from \$3,000 to \$150,000. However Ragtime keeps many standard items in stock.

Regtime MIDI valves use a small electric current (120 dm, 12 volts IC) to operate. The signal processor decodes the MIDI bit stream into electrical impulses. These impulses are picked up at the terminal strip and wired to each corresponding MIDI valve. The operation is very simple. Simply attach note number one MIDI valve to output number one, etc. The MIDI sequence is produced by a software program either in a computer or a MIDI data filer. The MIDI bit stream is carried on one wire with a ground. You only need two wires to connect two processors together. You may connect up to 16 processors. Each processor uses the same MIDI bit stream. The information contains channel numbers. You may have up to 16 channels. Each processor is programmable. You may decide which channels it recognizes for its outputs. You may also partition your processor. This is easy using the W indows compatible program included. The partitions can be outputs that each channel addresses and the MIDI notes they recognize. You simply tell it which output to activate with which MIDI note. We supply you with a suggested MIDI map of outputs and MIDI notes on page 21. Each unit comes pre programmed but you may easily change it. Each processor has 128 outputs for a total of 2,048 possible outputs per MIDI song. This gives a lot of room to expand the MIDI orchestra. One output can equal one note or one drum. In either case it is just one actuator.