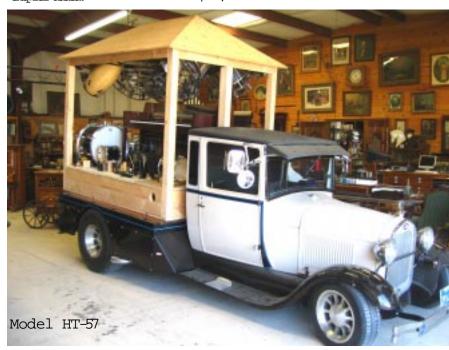

Horse Drawn Band W agon

Complete with 14 note Tympani drums and every other instrument listed in this catalog except the ukulele. Complete drum set! Piano and accordion are not shown and are on on the other side. Ragtime mechanical music systems are virtually limitless. 12 volt Battery powered, 120 vac or both, this unit is designed for parades. Excellent show stopper, may be pulled by a small tractor as well. The wagon is 12 feet long and 6 feet wide at the axles. Neither horse nor Model T Ford Truck is included. Approximate weight is 2,800 pounds. Complete with Ragtime software, IBM laptop and 200 songs in 10 cateopries.

Price - \$239,000

We rent this unit out for special events for \$2,000 per day plus transportation to and from the event. Most units in this catalog are in stock and can be leased as well.

If you had the job of finding an attraction that was unique, unequaled and guaranteed to attract free publicity many times more valuable than the cost of the attraction. Here is what I would recommend. Start exclusively with Ragtime's custom made orchestral quality attomated instruments. Our products are rated for 100% duty cycle and use advanced technology in the pneumatics field to accomplish this means no electrical contacts to fry or solenoids to overheat.