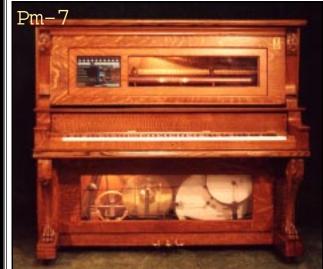

he cost is less!

MIDI compatibility with the original arrangements of antique Carousel Organs. Really a nice unit. It contains 38 Calliope pipes, Bass Synth, 12 glockenspiel bars, 41 note Accordion, Bass Drum, Share Drum, Tanbourine, Triangle and Cymbal. The 12 note Glock actually provides more action than the 24 note since we reroute all the notes to the





This is similar to the BW66 but has 38 pipes, 12 glock notes. All notes are played. Contains 41 note accordion, Bass and Snare Drums, tiangle, woodblock, tambourine. Price without case or wheels: \$19,500

Price Complete- \$29,650 Complete with chassis and MIDI player: Price \$32,500











piano spoolframes

# Antique Pianos Converted to MIDI

Restored to Perfection and then converted to MIDI for that traditional mellow tone.



Touch screen control provides easy interaction between the up to 5,000 samps on the hard drive. Contains 7 percussion instruments as well as piano. Cymbal with 3 voices (Crash , Ride and Splash), Tambourine, Maraca, Snare Drum and Bass Drum. Coin go or Bill acceptor is available for an extra charge. Select songs from 10 separate categories. Scroll through alphabetically. Simple to use. All coin features are looped and adjustable. Price - \$19,900

Also our P-7 - grade 1 cabinet with no PC or touch screen \$17,000 Add \$1,950 for full expression (EP-7) (Song files coded with expression carry the letter E after the intrument suffix)

All our MIDI units and kits will come with 25 free scorps on the hard drive. If you need us to place your selections on a floopy disc for you the charge is \$