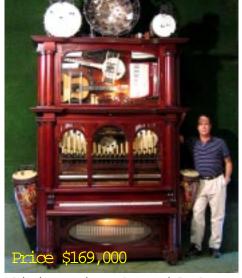

Horse Drawn Band W agon

Complete with 14 note Tympani drums and every other instrument listed in this catalog except the ukulele. Complete drum set! Piano and accordion are not shown and are on on the other side. Ragtime mechanical music systems are virtually limitless. 12 volt Battery powered, 120 vac or both, this unit is designed for parades. Excellent show stopper, may be pulled by a small tractor as well. The wagon is 12 feet long and 6 feet wide at the axles. Neither horse nor Model T Ford Truck is included. Approximate weight is 2,800 pounds. Complete with Ragtime software, IBM laptop and 200 songs in 10 cateopries.

Price - \$239,000

We rent this unit out for special events for \$2,000 per day plus transportation to and from the event. Most units in this catalog are in stock and can be leased as well.

If you had the job of finding an attraction that was unique, unequaled and guaranteed to attract free publicity many times more valuable than the cost of the attraction. Here is what I would recommend. Start exclusively with Ragtime's custom made orchestral quality attomated instruments. Our products are rated for 100% duty cycle and use advanced technology in the pneumatics field to accomplish this means no electrical contacts to fry or solenoids to overheat.