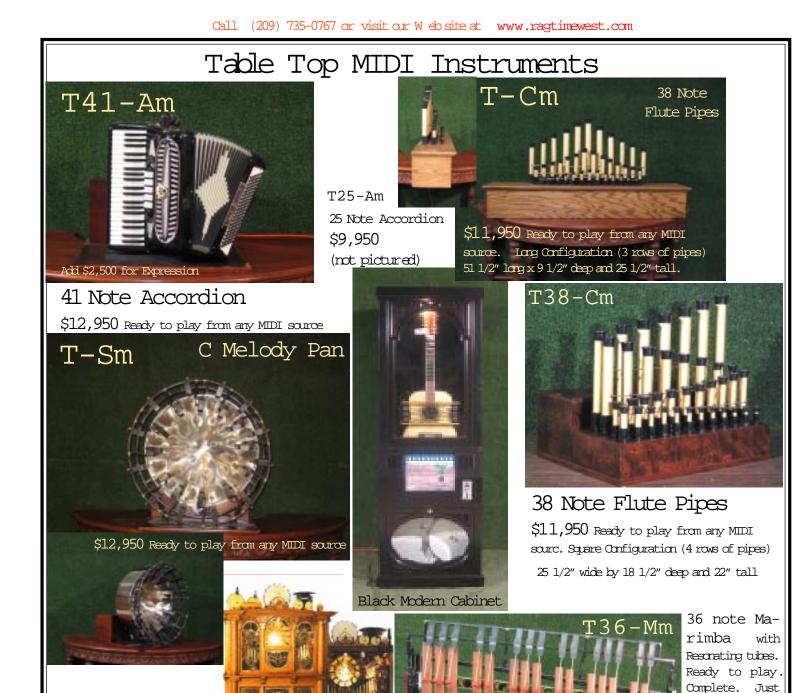

C melody pan, Bass and snare drums, high and low borops, cymbal with 3 voices, Tambourine, high and low woodblock, castanets, high and low appep bells, and cowbell. 25 songs included.

Price - \$24,950

This is our Cabinet accordionunit. It contains a 41 note professional Accordion, Bass and snare drums, high and low bangos, cymbal with 3 voices, Tambourine, high and low woodblock, castanets, high and low agogo bells and cowbell. 25 samps included. Price - \$24,950

These units are now our most popular. They both contains a synthesizer to play the instruments that are not included such as violin, tuba, piano, etc. The blend of 15 live instruments and the synth provides a perfect balance. We were hesitant to add synth until the samplers provided such a rich compliment of instruments. The live instruments are much better, but if you don't have the room, the synth is quite believable when the live instruments are in front of it. Shown here in Oak, but Cherry is also available.

Price - \$950

it feels like years since it's been here Camera BANDPLAY

Below is the screen shown with our custom MIDI song Jukebox Announcer Program. It's intuitive. MIDI or MP3 files organized and played.

Add \$2,950 for a 12

String Quita upgrade.

Configuration Screen Karaoke Screen What's Playing Game Screen Karaoke, What's Playing, Band Play Program. Developed by Ragtime to be the best program of it's kind anywhere!

MIDI song index catalog available \$10. More than 5,000 songs listed for various instruments. All samps \$5 each.

All our MIDI units will play together. We have arranged songs with duet features as well as solo. The quitar is available in Steel or Nylon string. These units make serious music. If you haven't heard one you must.