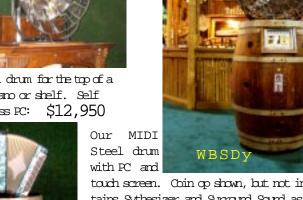

WB-SD2 This is our wine barrel mounted

WB-SD Same as the above without the compas. Has a midi in and out part to daisy chain to our other instruments.

system.

Price -\$12,950

MIDI Steel drum for the top of a GJb, MIDI piano or shelf. Self contained less PC: \$12,950

touch screen. Coin op shown, but not included. Contains Sythesizer and Surround Sound as well as the MP3 Jukebox function. Simply Amazing. 25 songs in-Price \$17,400 cluded free.

WB-25A Roll operated 25 note