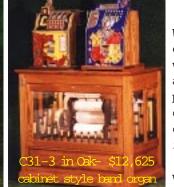

Jukebox

Accordion Price: \$10,950

Our Modular W ine Barrel collection

WB-jb

with a state of the art MP3 professional juke box program capable of handling 5,000 songs per screen. A coin op is standard and a bill acceptor is available at an additional charge. Running our RagKiosk program it will keep track of which songs are played and how often. Special playlist can be compiled up to 100 songs in each list and then played in random or sequential order. Absolutely a hit. A stand is available and wheels are optonal.