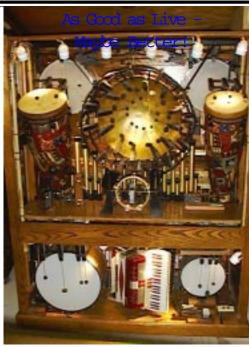

C melody pan, Bass and snare drums, high and low borops, cymbal with 3 voices, Tambourine, high and low woodblock, castanets, high and low appep bells, and cowbell. 25 songs included.

Price - \$24,950

This is our Cabinet accordionunit. It contains a 41 note professional Accordion, Bass and snare drums, high and low bangos, cymbal with 3 voices, Tambourine, high and low woodblock, castanets, high and low agogo bells and cowbell. 25 samps included. Price - \$24,950

These units are now our most popular. They both contains a synthesizer to play the instruments that are not included such as violin, tuba, piano, etc. The blend of 15 live instruments and the synth provides a perfect balance. We were hesitant to add synth until the samplers provided such a rich compliment of instruments. The live instruments are much better, but if you don't have the room, the synth is quite believable when the live instruments are in front of it. Shown here in Oak, but Cherry is also available.