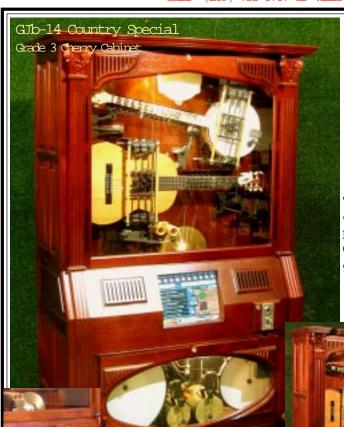

den Slippers/D
- 9. Oh Suzanna/D
- 10. Ta Ra Ra boom Dere/D
- 11. Tom and Jerry 12. Turkey in the Straw
- 13. You're a Grand Old Flag/D

# Battle Hymm of the Republic/D

- Deep River Blues Engine Engine Number 9/D
- I left My Heart in San Francisco
- . Ole Joe Clark
- 9. Red Wing
- 10. Sleepy Time gal/D 11. Stak O'Lee
- 12. Whiskey River

#### New Rolls being made montly. Get your requests in early.

Check out our YouTube videos of the rolls in stock. They are indexed on our website.

> Banjo Rolls \$199 each.

J-3004

- 2. Chicken Dance/D
- 3. Crazy Honse Rag
- 4. Cripple Creek 5. Dill Pickles Raq/D
- 7. W orking on the Railroad 8. Polly W olly Doodle/D
- 9. Red River Valley 10. Rocky Top
- 11. Side by Side/D
- 12. W ill the Circle Be Unbroken
- 13. W onried
- 14 You are My Sunsh

Note:



This fantastic instrument features Guitar and Banjo with Bass Synthesiazer and 15 percussion sounds. The percussion consists of High Bongo, Low Bongo, High Agogo, Low Agogo, Bass Drum, Share drum, High Woodblock, Low W codblock, Cymbal with crash splash and ride, Tambourine, Maracas and Cowbell. The PC will hold more than 30,000 scrops. Makes organizing the music a circh. A coin comparitor is available. Simply touch the screen to display over 25 songs included. Clock face front with tempered glass. Oval glass in bottom, just wider. 48" wide, 77" Tall, 25"deep. 275 pounds.

GJb-14 Grade 3 Oak nor Cherry cabinet shown on left - \$58,950 Grade 2 Oak or Cherrywood - \$55,450

Bill Acceptor - \$980 Serial Chin op -\$575

The touch screen comes with our custom song program allows drop down lis