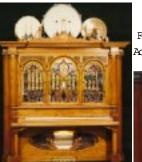

ling, Knabe.

Style D has piano only (add \$2,500 for MIDI)

Style ST has Bass and Share drums, Tambourine and coin op. (add \$2,750 for MIDI)

Style GR has Bass and Snare Drums, Tambourine, 24 note Glockenspiel, cymbal and coin op. (add \$3,000 for MIDI) Style A has Accordion, Bass and Snare Drums, Tambourine, Triangle, Woodblock and coin op. (add \$3,500 for MIDI)







Oak GR gradelflower Glass\$14,500

Mahogany GR grade 1, Phoenix glass \$12,500

Walnut D Grade 1, Phoenix Glass/Coin op. \$11,500







\$14,200

Oak Grade 2 ST/oval top glass, flower bottom Oak Grade 2 ST/Oustom top, oval bottom \$16,900 Walnut Grade 2 ST See Shell Glass \$12,000







Oak Grade 2 G R/pipes, Oustom Glass \$18,375 Walnut D grade 2 with Obin op. \$10,500

Walnut St, Sea Shell Top/Oval Bottom -\$12,450



Add \$1,500 for Cherrywood

Stained glass panels available and priced on page 40



Can be operated it from any PC within 50 feet or a PC with Touch screen in the center is available for \$700.

Price \$59,950 Contains 24 note Glockenspiel, 38 note Flute pipes, piano, Bass and Share drums, cymbal, tambourine, high and low woodblocks and triangle.







Price - \$89,950 Add \$1,950 for a 12 String Guitar



Contains Piano, 25 note Accrordion, 12 note Glockenspiel, Bass and Snare drums, Tambourine and Cymbal.

Price \$39,950



Contains Piano, Bass and Snare drums, tambou-Price - \$34,950



Convert any piano, upright or grand to an Orchestral piano!

Style GR conversion kit \$6,500

Contains everything to convert any upright piano into a GR such as the one above except the Stained glass