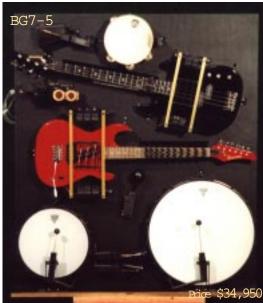

setup by Ken himself. Ken provided Peter's technical assistant a one hour training session on care and maintenance first hand in New Zealand.

As an added bonus, Peter was having the Premier of his movie "The Two Towers" W ellington and gave Ken and Jamie two tickets to the Gala opening in Auckland, New Zealand. Ouite the treat!





Peter Jackson presenting Ken's daughter, Jamie Caulkins with the Elvin Star of Immortality from his Oscar winning movie "Lord of the Rings" .







# Model Jm-14

Model Jm-7 - Price - \$23,950 (7 Percussion instruments) Model Jm Price - \$21,950 (Banjo, no percussion)

Coin op available 78" x 28 x 26



Model GTm-7-\$23,950(7 percussion instruments) (Quitar, no percussion)

Model GTm Price \$21,950

Ready to hook to your computer or other Ragtime MIDI unit.



Electic quitar and Bass with 5 percussion instruments Cabinet, coin op or computer not included

If you've heard our products play, you know how good they sound. If you haven't, you need to. Like live music, no video or audio tape will do it justice. Take time to visit us at our next exposition or come to the factory! 25 sangs included free.

Add Synth for \$1,750

Add \$2,950 for 12 string GT rolls for Ragtime roll operated quitars \$199 each

# Country Songs

- GT 2005 7 Spanish Angels/D
- 2. Rehind Closed Donns/D
- 3. Desperado/D 4. Don't it Make my Brown Eyes
- Blue/D 5. From a Jack to a Oueen/D
- 5. Granca. Tell me about the coord old Days/D
- 8. Old Habits/D 9. Seven Steps/D
- Wheels/D

Completely assembled Banjo or Guitar. Computer not included. Plans for mounting, 1 roll and brac