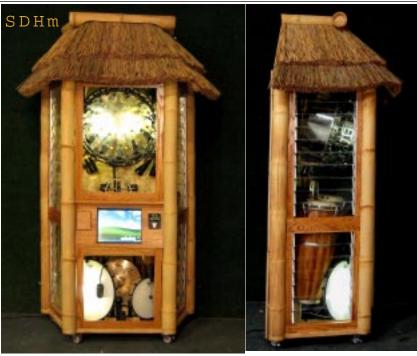

touch screen. Coin op shown, but not included. Contains Sythesizer and Surround Sound as well as the MP3 Jukebox function. Simply Amazing. 25 songs in-Price \$17,400 cluded free.

WB-25A Roll operated 25 note

WB-41A

41 note Roll operated accordion mounted on an authentic Oaken wine barrel. Plays 25 tune AR & 10 tune 0 rolls and Ragtime that automatically rewind to play again. Percussion instruments are available as well. 25 cent coin operation is standard. Price - \$12,950

Jukebox

Accordion Price: \$10,950

Our Modular W ine Barrel collection

WB-jb

with a state of the art MP3 professional juke box program capable of handling 5,000 songs per screen. A coin op is standard and a bill acceptor is available at an additional charge. Running our RagKiosk program it will keep track of which songs are played and how often. Special playlist can be compiled up to 100 songs in each list and then played in random or sequential order. Absolutely a hit. A stand is available and wheels are optonal.

Price - \$8,450

WB-SDr Roll operated steel drum mounted on an authentic Oaken wine barrel. Plays 10 tune 0 rolls and Ragtime SD rolls that automatically rewind to play again. Percussion instruments are available as well. 25 cent coin coeration is standard.

Price - \$12,950