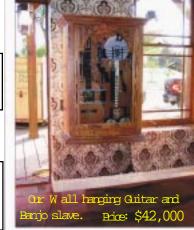

nds.

GJb-14 Grade 3 Oak nor Cherry cabinet shown on left - \$58,950 Grade 2 Oak or Cherrywood - \$55,450

Bill Acceptor - \$980 Serial Chin op -\$575

The touch screen comes with our custom song program allows drop down lists of 10 music types organized aphabetically! Buttons can have printed names or photos to represent song types. The intuitive program begs to be explored. Great for coin op locations such as Malls, large specialty restaurants or special game rooms.

Shown at left with the optional Coin Mechanism.

The Optional bill acceptor takes \$1, \$5, \$10, and \$20 bills US. Also takes most foreign

notes as well.

Nano Synth and Surround add \$2,500

Add Synth only or Drum Synth-\$1750

Deduct \$3,000 if you supply the cabinet, finished and ready to have the installation begin.



We call this our Bluegrass Special, but don't let the name fool you, it plays classical and rock just as well! Intelligent Tuner included

with all Regtime guitars! Add \$2,950 for a 12 String Guitar

Add \$9,950 for Bass Guitar as shown below

Easily adjust number of plays to bill received.



Withabuilt in synthesizer he is able to have the fiddle sound he wanted!

> The 3GJb is the same as the GTb but only 3ft wide. \$59,750



Same sound as the BGJ-14 but with This is our Technical Version, built for a bass synth in the place of the Bass

the San Jose Tech museum. Notice Guitar. This is our Budget model. that all parts are clear and visible. Add \$2,950 for a 12 String Guitar

Recording MIDI Guitar now available for easy sequencing













14" Snare - rock band quality. W ith si