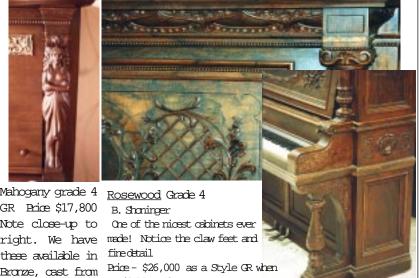

ed and often more extensive carving. Sometimes carved on all surfaces. A very rare cabinet, scretimes custom built by famous furniture makers such as Gustave Stickley for very wealthy clients. Only about one out of a thousand will be a grade 4. For this reason we make our own RAM 2 Solid Oak cabinet for the fortunate few. Antique grade 4 cabinets will sometimes have carved figures, lions, faces, chembs, extensive flowers and even scenery. Quite often they were constructed of Mahopany but some times used even more rare and exotic woods. Most were made during the "Gay 90's" between 1890 and 1905.



Walnut grade 4 ST, Oval top, flower bottom, nice example of a custom grade 4 cabinet \$19,800



GR Price \$17,800 Note close-up to these available in finedatail Branze, cast from the original.



available. \$35,000 MIDI

This fabulous Orchestrion will surpass your expectations. Contained

within the beautiful solid cak, hand crafted cabinet you will find: 24

Orchestra Bells (Single strike Glockenspiel and 25 note Accordion. Bass

and snare drums, cymbal, triangle, tambourine and Indian woodblock. Our

Ragtime quick change "O" roll spool frame is standard which plays 15 tune

automatically rewinding rolls. An automatic soft and load pedal helps create

a chillingly realistic big band sound. With a high quality restored antique

Stained glass add \$4,950 (not included).

Add \$500 for bevelled glass

Zr-GRA (solid Oak)

## Upright Piano Grading Guide

Stained glass pattern guide, Wood Grain guide and Ragtime Piano Style Guide

#### Grade 1 Cabinets

Plain in every aspect. Square