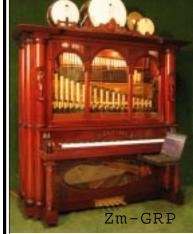

C melody pan, Bass and snare drums, high and low borops, cymbal with 3 voices, Tambourine, high and low woodblock, castanets, high and low appep bells, and cowbell. 25 songs included.

Price - \$24,950

This is our Cabinet accordionunit. It contains a 41 note professional Accordion, Bass and snare drums, high and low bangos, cymbal with 3 voices, Tambourine, high and low woodblock, castanets, high and low agogo bells and cowbell. 25 samps included. Price - \$24,950

These units are now our most popular. They both contains a synthesizer to play the instruments that are not included such as violin, tuba, piano, etc. The blend of 15 live instruments and the synth provides a perfect balance. We were hesitant to add synth until the samplers provided such a rich compliment of instruments. The live instruments are much better, but if you don't have the room, the synth is quite believable when the live instruments are in front of it. Shown here in Oak, but Cherry is also available.