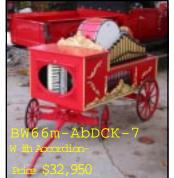

st plain fun.

Price on antique truck - \$78,000



upper 12 bars. Then they are playing twice as often and

the higher notes are more delightul and the cost is less!

MIDI compatibility with the original arrangements of antique Carousel Organs. Really a nice unit. It contains 38 Calliope pipes, Bass Synth, 12 glockenspiel bars, 41 note Accordion, Bass Drum, Share Drum, Tanbourine, Triangle and Cymbal. The 12 note Glock actually provides more action than the 24 note since we reroute all the notes to the





This is similar to the BW66 but has 38 pipes, 12 glock notes. All notes are played. Contains 41 note accordion, Bass and Snare Drums, tiangle, woodblock, tambourine. Price without case or wheels: \$19,500

Price Complete- \$29,650 Complete with chassis and MIDI player: Price \$32,500











piano spoolframes

# Antique Pianos Converted to MIDI

Restored to Perfection and then converted to MIDI for that traditional mellow tone.



Touch screen control provides easy interaction between the up to 5,000 samps on the hard drive. Contains 7 percussion instruments as well as piano. Cymbal with 3 voices (Crash , Ride and Splash), Tambourine, Maraca, Snare Drum and Bass Drum. Coin go or Bill acceptor is available for an extra charge. Select songs from 10 separate categories. Scroll through alphabetically. Simple to use. All coin features are looped and adjustable. Price - \$19,900

Also our P-7 - grade 1 cabinet with no PC or touch screen \$17,000 Add \$1,950 for full expression (EP-7) (Song files coded with expression carry the letter E after the intrument suffix)

All our