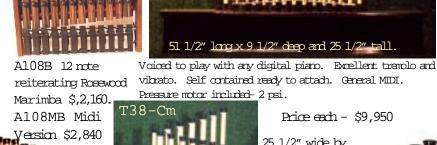

ed pneumatics to tee in with

Glock

\$2,450

the solo register of the piano.



A#6 to A8 A106 \$3,200 A106m \$4,950 (MIDI) 143 Glockenspiel For Band Organs 27 note E6 to A8

3 Tier Version

Please specify your altitude for tuning. Generally speaking it isn't noticeable until you are over 5,000 ft el-

evation.



105MB MIDI version A108 \$3,990 MIDI Version \$6,960 24 note Rosewood reiterating xylophone (24 primary valves (#A163) must be used to work



A107 \$2,950 A107m \$3,950 (MIDI)

24 note Glockenspiel for style 167 A#6 to A8

Marimba \$,2,160 A108MB Midi Version \$2,840

A206B - \$1,400, 12 note Pipe set A#6 - A7 A206MB - Midi version

\$2,725 A#4 to A6 A205 \$2,725 A#5 to A7 24 Note calligne kit-same as A205 but one octave lower than the solo register of the "O" roll system is.



Price each - \$9,950 25 1/2" wide by 18 1/2" deep and

A124 \$1,900 43 note pipe set (less valves) D#4 to A7

In order to insure correct sound generation and pitch stability Ragtime has developed its special brass enulsion coated polymer Calliope pipes. These pipes are used exclusively in all our units. With a small coefficient of expansion you can rest assured the pipes will still be in tune when the temperature changes, unlike other, solid brass pipes that must be maintained at a constant temperature to control the pitch.

A221 \$4,200 for roll operated version \$5,650 for MIDI version

Player accordion, completely assembled and ready to tube. Add to a regular player piano or nickelodeon. Plays 24 notes on a fine used 41 note accordion, cut-out lock and cancel, vacum relief and tubing