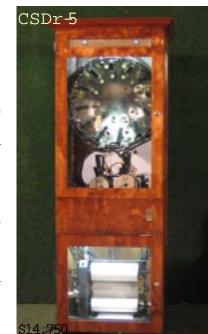

- 8. Cheeseburger in
- 9. Come Monday
- 10. Deseo

- 12. Hot Hot Hot
- 13. One Note Samba
- 16. Shake Senora
- 18. Sweat.
- Para- 19. The Lion Sleeps Tonight
  - 20. Tocame
  - 21. Under the Sea
  - 22. Volcano

#### Coin operated Steel Drum



\$17,950 MIDI

Price \$9,950 rdl

Or with 7 Rhythm instruments as shown on the right. Contains C melody pan, Bass Drum, Share Drum, Agogo Bell, Wood Block, High Bongo, Low Bongo and Tambourine.

Price: \$12,750 rdl \$19,750 MIDI

Shipped with a single coin mechanism. A multi coin mechanism using a coin comparitor is available for an additional \$195. The comparitor compares any coin you place in it with all coins deposited. If it is the same coin it isses apulse. If it is not it is reiected. There is also a coin accumulator available for an addi-





FiberGlass coating available for outdoor use. Add \$450.

tional \$325. The accumulator will allow the unit to charge 1 to 8 coins per play. Owner adjustable. Dollar Bill acceptor \$500. Stacks up to 1,000 bills.

#### 3. Bambaleo 14. Cuando 4. Besame Mucho 15. Rum and Coca Cola

- 17. Soca
- 11. Don't Pull Your Love out on 23. We Be Jammin
  - 24. Yellow Bird



GJb-K with T30-Mm on top



Hand Carved Piano Legs and Pilasters 25 note Roll Accordion

Price - \$495 each set.



Classic Dobro - Price \$23,950. 1900. Grade 4 MIDI Slave \$35,000





for all produts.



The Ragtime MIDI light set. 24 lights 16 inches apart. Plays from a MIDI mile so that a group of people can ring tured bells, or blow tuned pipes. Used for Church Christmas specials and School concerts.







Our Ultimate