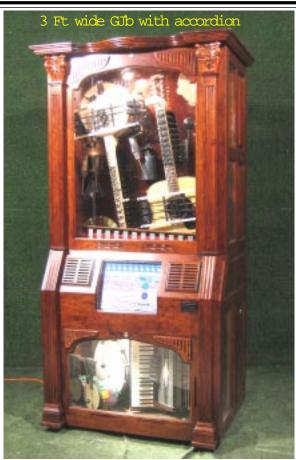

touch screen. Coin op shown, but not included. Contains Sythesizer and Surround Sound as well as the MP3 Jukebox function. Simply Amazing. 25 songs in-Price \$17,400 cluded free.

WB-25A Roll operated 25 note