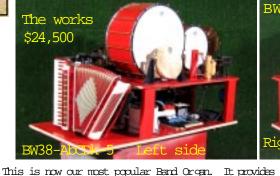

C melody pan, Bass and snare drums, high and low borops, cymbal with 3 voices, Tambourine, high and low woodblock, castanets, high and low appep bells, and cowbell. 25 songs included.

Price - \$24,950

This is our Cabinet accordionunit. It contains a 41 note professional Accordion, Bass and snare drums, high and low bangos, cymbal with 3 voices, Tambourine, high and low woodblock, castanets, high and low agogo bells and cowbell. 25 samps included. Price - \$24,950

These units are now our most popular. They both contains a synthesizer to play the instruments that are not included such as violin, tuba, piano, etc. The blend of 15 live instruments and the synth provides a perfect balance. We were hesitant to add synth until the samplers provided such a rich compliment of instruments. The live instruments are much better, but if you don't have the room, the synth is quite believable when the live instruments are in front of it. Shown here in Oak, but Cherry is also available.