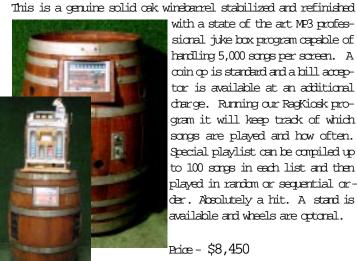

Jukebox

Accordion Price: \$10,950

Our Modular W ine Barrel collection

WB-jb

with a state of the art MP3 professional juke box program capable of handling 5,000 songs per screen. A coin op is standard and a bill acceptor is available at an additional charge. Running our RagKiosk program it will keep track of which songs are played and how often. Special playlist can be compiled up to 100 songs in each list and then played in random or sequential order. Absolutely a hit. A stand is available and wheels are optonal.