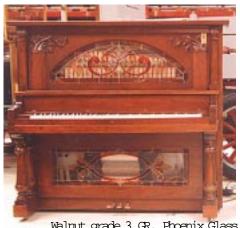

ive it that marching drum thump! Take it in a parade with a 1000 watt generator. Weighs about 130 lbs.

Solid Oak cabinet, same as 44r-1 but without the drum. \$13,900



#### Grade 3 Cabinets

With all the good qualities of a nice grade 2 it will also have carving or applique on the front around the stained glass opening marked by elegance and style with carving often on the sides of the leg portions. Nice moulding, beaded trim and carved pilasters. Often a 3 inch moulding skirt around the bottom. The lids will sometimes follow a path around the pilasters. Note special shapes for glass openings.



Oak Grade 3 GR, Rose Panel Beckwith \$20,950



Mahogany grade 3 ST, Tulip Glass \$14,950



Oak grade 3 GR, Sea Shell glass \$20,950



Oak grade 3 G R , Sunburst Glass Wing and Son \$21,250



Walnut grade 3 CR, Phoenix Glass \$18,000



Walnut grade 3 D , Flower Glass \$15,300

Grade 4 Cabinet (\$19,000 as piano without player system or glass.)

All the good qualities of the grade 3 but more pronounced and often more extensive carving. Sometimes carved on all surfaces. A very rare cabinet, scretimes custom built by famous furniture makers such as Gustave Stickley for very wealthy clients. Only about one out of a thousand will be a grade 4. For this reason we make our own RAM 2 Solid Oak cabinet for the fortunate few. Antique grade 4 cabinets will sometimes have carved figures, lions, faces, chembs, extensive flowers and even scenery. Quite often they were constructed of Mahopany but some times used even more rare and exotic woods. Most were made during the "Gay 90's" between