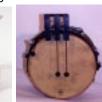

WB-SD2 This is our wine barrel mounted

WB-SD Same as the above without the compas. Has a midi in and out part to daisy chain to our other instruments.

system.

Price -\$12,950

MIDI Steel drum for the top of a GJb, MIDI piano or shelf. Self contained less PC: \$12,950

Price - \$8,450

WB-SDr Roll operated steel drum mounted on an authentic Oaken wine barrel. Plays 10 tune 0 rolls and Ragtime SD rolls that automatically rewind to play again. Percussion instruments are available as well. 25 cent coin coeration is standard.