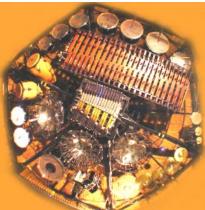

Horse Drawn Band W agon

Complete with 14 note Tympani drums and every other instrument listed in this catalog except the ukulele. Complete drum set! Piano and accordion are not shown and are on on the other side. Ragtime mechanical music systems are virtually limitless. 12 volt Battery powered, 120 vac or both, this unit is designed for parades. Excellent show stopper, may be pulled by a small tractor as well. The wagon is 12 feet long and 6 feet wide at the axles. Neither horse nor Model T Ford Truck is included. Approximate weight is 2,800 pounds. Complete with Ragtime software, IBM laptop and 200 songs in 10 cateopries.

Price - \$239,000

We rent this unit out for special events for \$2,000 per day plus transportation to and from the event. Most units in this catalog are in stock and can be leased as well.

If you had the job of finding an attraction that was unique, unequaled and guaranteed to attract free publicity many times more valuable than the cost of the attraction. Here is what I would recommend. Start exclusively with Ragtime's custom made orchestral quality attomated instruments. Our products are rated for 100% duty cycle and use advanced technology in the pneumatics field to accomplish this means no electrical contacts to fry or solenoids to overheat.