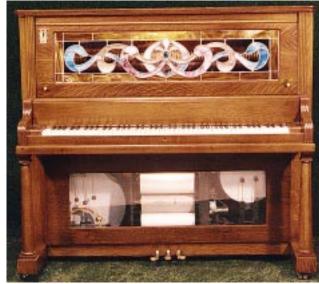

C melody pan, Bass and snare drums, high and low borops, cymbal with 3 voices, Tambourine, high and low woodblock, castanets, high and low appep bells, and cowbell. 25 songs included.

Price - \$24,950

This is our Cabinet accordionunit. It contains a 41 note professional Accordion, Bass and snare drums, high and low bangos, cymbal with 3 voices, Tambourine, high and low woodblock, castanets, high and low agogo bells and cowbell. 25 samps included. Price - \$24,950

These units are now our most popular. They both contains a synthesizer to play the instruments that are not included such as violin, tuba, piano, etc. The blend of 15 live instruments and the synth provides a perfect balance. We were hesitant to add synth until the samplers provided such a rich compliment of instruments. The live instruments are much better, but if you don't have the room, the synth is quite believable when the live instruments are in front of it. Shown here in Oak, but Cherry is also available.