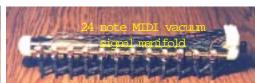

The "O" roll system has 88 holes plus play and rewind. With 66 playing notes you are left with 22 holes to operate various instruments and expression systems. The first 19 holes from left to right (not counting the large play hole) are for instrumentation. The #20 hole is the first playing note (E) which is the second E on the keyboard counting from left to right. #85 hole is the last playing note and the holes #86-#88 are for instruments. All holes from #20 to #85 are for piano notes.

If a more powerful bass is desired then we supply a double bass kit for 12 extra bass notes tubed to the last 12 regular premetrics on the left.

The "O" roll system uses a solo register. This is the last 24 notes on the right. Holes #61 through #85. The arranger will place the melody within this section while the primary or secondary instruments are engaged. This is why a vacuum out out is used on the Glock or pipes.