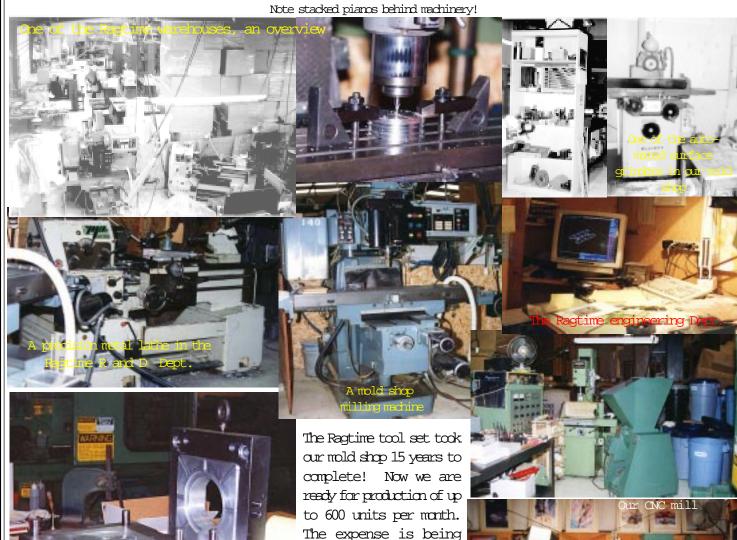

Ragtime produces 90% of their components in their modern facility. Although many of the small parts are manufactured with automation, the cabinets and final assembly are still done by hand. Their research and development department contains automated plastic injection machines, ONC mill, electron discharge machine, and a complete tool and die shop. Also well equipped is their wood prototype shop capable of turning out a finished product in days to match their newly conceived or specially ordered product.

# The Ragtime Tool and Die Shop

our mold shop 15 years to complete! Now we are ready for production of up to 600 units per month. The expense is being passed along in the prices of the units. We have many patents granted and pending. Now celebrating our 35th Year!