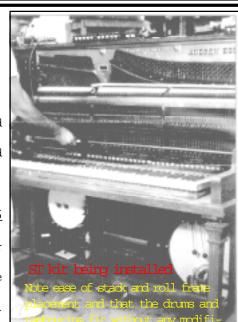

#### <u>Note:</u>

Our kits are fully assembled and ready for installation. We can install a D kit without special tools in less than 3 hours. Refinishing is the hardest part. The independently adjustable pneumatics adapt easily to most any piano or instrument. Some readily available supplies such as glue and PVC pipe and connectors are not included. If you are in a remote area we will supply them for you at a nominal charge.

You may start with a D kit and add extra instruments at any time. Most uprights will accommodate our kits without modification. The tubing of the stack is simple since all the notes are sequential. As for tools, a simple screwbriver, drill and scissors will suffice. The tubing is passed through holes that you drill with a space bit between the keys at the action breeks in the keybed.