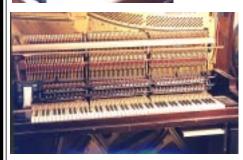

#### <u>Note:</u>

Our kits are fully assembled and ready for installation. We can install a D kit without special tools in less than 3 hours. Refinishing is the hardest part. The independently adjustable pneumatics adapt easily to most any piano or instrument. Some readily available supplies such as glue and PVC pipe and connectors are not included. If you are in a remote area we will supply them for you at a nominal charge.

You may start with a D kit and add extra instruments at any time. Most uprights will accommodate our kits without modification. The tubing of the stack is simple since all the notes are sequential. As for tools, a simple screwbriver, drill and scissors will suffice. The tubing is passed through holes that you drill with a space bit between the keys at the action breeks in the keybed.