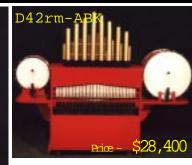

ents are mounted for easy access. Let

All our coin operated MIDI units contain a lap top computer , which is isolated inside. To operate , the custower simply touches a scrol button provided on the front. This highlights a selection as he sorolls. When a desired song is reached, the oustoner simply inserts the preset amount of money to hear the song play.

Instructions soroll across the screen after 5 minutes of inactivity.



Snare Drum, Cymbal and Tambouavailable to quiet loud calrine. Touch screen standard, bill aclignes for indoor use. ceptor is extra. New songs can be Price - \$695 emailed to you. 25 songs included.

This is our best value for a little band organ. It really sounds correct. Call for a demonstration CD.

> Available voiced for load playing or indoors. Please specify.



With Accordion, Glockenspiel (in the back) and Bass added Two sided! Samething happening all the way around. Great for Parade Vehicles.

MIDI song index catalog available \$10. More than 5,000 sangs listed for various instruments.

All songs \$10 each.

#### MIDI upgrades

Upgrade from laptop or slave PC and 10" touch screen \$3,500 Upgrade to 15" Monitor and touchscreen - \$1,000 Software upgrade \$10 per song or \$5,000 for all. MIDI valve upgrade - \$20 each Pneumatics \$50 (complete sets)

A203 \$15 A202 \$15

Super glue-special thick non shrinking

and extra thin and debander (Could be

worth it's weight in gold at times!)

# Grand Pianos, Popcorn Machines and More

Custom made to fit your needs. Pub back bars of musical instruments actually playing. If you've heard our unit in acti