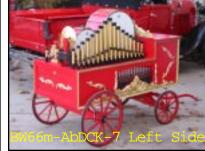

Horse Drawn Band W agon

Complete with 14 note Tympani drums and every other instrument listed in this catalog except the ukulele. Complete drum set! Piano and accordion are not shown and are on on the other side. Ragtime mechanical music systems are virtually limitless. 12 volt Battery powered, 120 vac or both, this unit is designed for parades. Excellent show stopper, may be pulled by a small tractor as well. The wagon is 12 feet long and 6 feet wide at the axles. Neither horse nor Model T Ford Truck is included. Approximate weight is 2,800 pounds. Complete with Ragtime software, IBM laptop and 200 songs in 10 cateopries.

Price - \$239,000

We rent this unit out for special events for \$2,000 per day plus transportation to and from the event. Most units in this catalog are in stock and can be leased as well.

If you had the job of finding an attraction that was unique, unequaled and guaranteed to attract free publicity many times more valuable than the cost of the attraction. Here is what I would recommend. Start exclusively with Ragtime's custom made orchestral quality attomated instruments. Our products are rated for 100% duty cycle and use advanced technology in the pneumatics field to accomplish this means no electrical contacts to fry or solenoids to overheat.