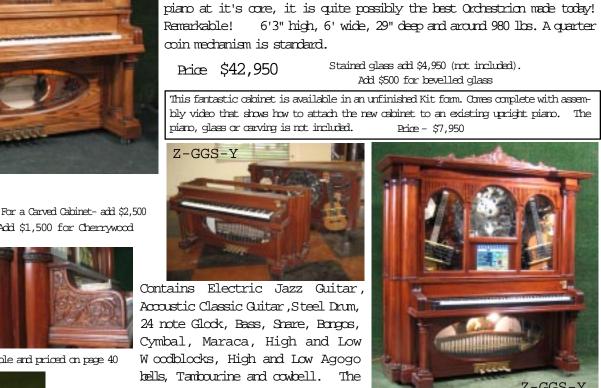

$3,500 for MIDI)







Oak GR gradelflower Glass\$14,500

Mahogany GR grade 1, Phoenix glass \$12,500

Walnut D Grade 1, Phoenix Glass/Coin op. \$11,500







\$14,200

Oak Grade 2 ST/oval top glass, flower bottom Oak Grade 2 ST/Oustom top, oval bottom \$16,900 Walnut Grade 2 ST See Shell Glass \$12,000







Oak Grade 2 G R/pipes, Oustom Glass \$18,375 Walnut D grade 2 with Obin op. \$10,500

Walnut St, Sea Shell Top/Oval Bottom -\$12,450



Add \$1,500 for Cherrywood

Stained glass panels available and priced on page 40



Can be operated it from any PC within 50 feet or a PC with Touch screen in the center is available for \$700.

Price \$59,950 Contains 24 note Glockenspiel, 38 note Flute pipes, piano, Bass and Share drums, cymbal, tambourine, high and low woodblocks and triangle.







Price - \$89,950 Add \$1,950 for a 12 String Guitar



Contains Piano, 25 note Accrordion, 12 note Glockenspiel, Bass and Snare drums, Tambourine and Cymbal.

Price \$39,950



Contains Piano, Bass and Snare drums, tambou-Price - \$34,950



Convert any piano, upright or grand to an Orchestral piano!

Style GR conversion kit \$6,500

Contains everything to convert any upright piano into a GR such as the one above except the Stained glass and the piano.

Since our development of the MIDI to rdl interface, we have the ability to make custom rolls rapidly. The usual turn around can be as little as 2 weeks. This list will grow as our customers make their requests for songs. The rolls with the s saf fix designate short versions for coin op models. Most songs are between 45 and 60 seconds