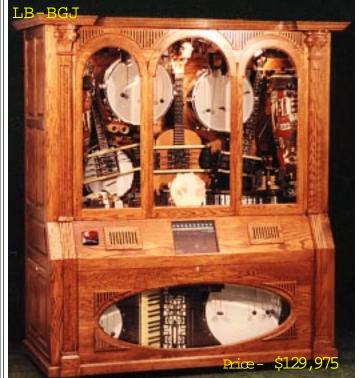

C melody pan, Bass and snare drums, high and low borops, cymbal with 3 voices, Tambourine, high and low woodblock, castanets, high and low appep bells, and cowbell. 25 songs included.

Price - \$24,950

This is our Cabinet accordionunit. It contains a 41 note professional Accordion, Bass and snare drums, high and low bangos, cymbal with 3 voices, Tambourine, high and low woodblock, castanets, high and low agogo bells and cowbell. 25 samps included. Price - \$24,950

These units are now our most popular. They both contains a synthesizer to play the instruments that are not included such as violin, tuba, piano, etc. The blend of 15 live instruments and the synth provides a perfect balance. We were hesitant to add synth until the samplers provided such a rich compliment of instruments. The live instruments are much better, but if you don't have the room, the synth is quite believable when the live instruments are in front of it. Shown here in Oak, but Cherry is also available.