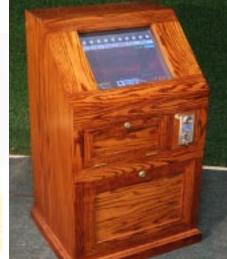

touch screen. Coin op shown, but not included. Contains Sythesizer and Surround Sound as well as the MP3 Jukebox function. Simply Amazing. 25 songs in-Price \$17,400 cluded free.

WB-25A Roll operated 25 note