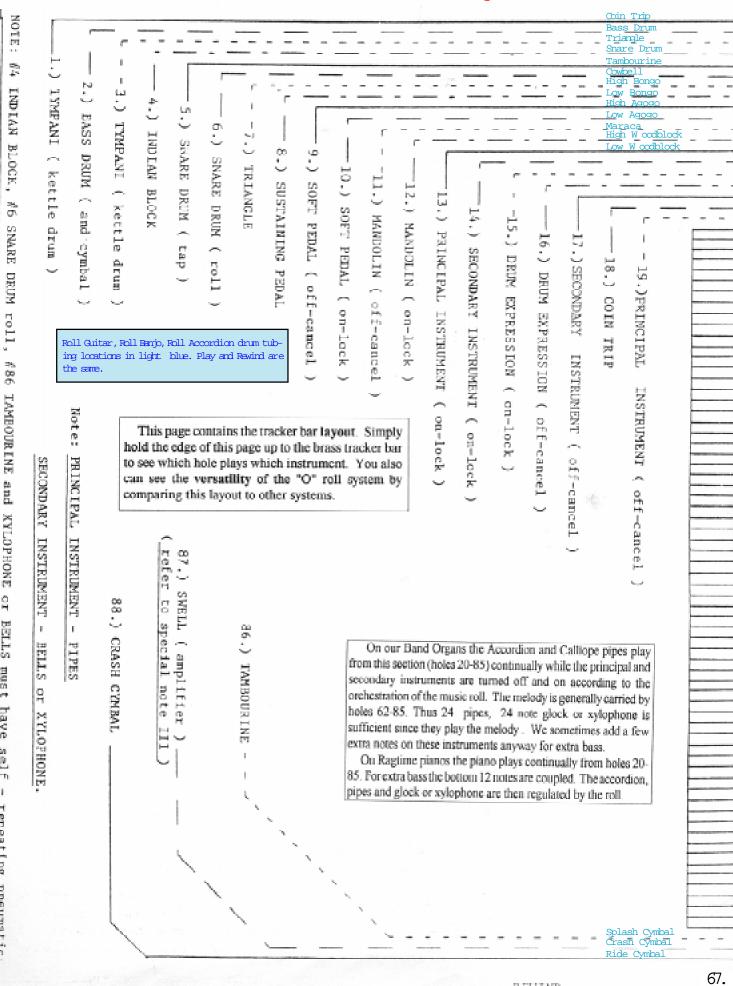

The "O" roll system has 88 holes plus play and rewind. With 66 playing notes you are left with 22 holes to operate various instruments and expression systems. The first 19 holes from left to right (not counting the large play hole) are for instrumentation. The #20 hole is the first playing note (E) which is the second E on the keyboard counting from left to right. #85 hole is the last playing note and the holes #86-#88 are for instruments. All holes from #20 to #85 are for piano notes.

If a more powerful bass is desired then we supply a double bass kit for 12 extra bass notes tubed to the last 12 regular premetrics on the left.

The "O" roll system uses a solo register. This is the last 24 notes on the right. Holes #61 through #85. The arranger will place the melody within this section while the primary or secondary instruments are engaged. This is why a vacuum out out is used on the Glock or pipes.

The "O" roll system uses a lock and cancel device. This device simply turns on when there is a momentary signal then waits for a momentary signal to turn it off. This eliminates the need for long perforations in the roll which may wear easily.