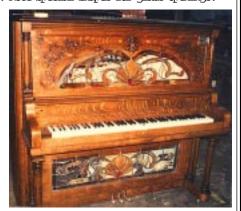

ather resistant cabinet is built to withstand abuse. The bass drum has a bass beater on each side to give it that marching drum thump! Take it in a parade with a 1000 watt generator. Weighs about 130 lbs.

Solid Oak cabinet, same as 44r-1 but without the drum. \$13,900



#### Grade 3 Cabinets

With all the good qualities of a nice grade 2 it will also have carving or applique on the front around the stained glass opening marked by elegance and style with carving often on the sides of the leg portions. Nice moulding, beaded trim and carved pilasters. Often a 3 inch moulding skirt around the bottom. The lids will sometimes follow a path around the pilasters. Note special shapes for glass openings.



Oak Grade 3 GR, Rose Panel Beckwith \$20,950



Mahogany grade 3 ST, Tulip Glass \$14,950



Oak grade 3 GR, Sea Shell glass \$20,950



Oak grade 3 G R , Sunburst Glass Wing and Son \$21,250



Walnut grade 3 CR, Phoenix Glass \$18,000



Walnut grade 3 D , Flower Glass \$15,300

Grade 4 Cabinet (\$19,000 as piano without player system or glass.)

All the good qualities of the grade 3 but more pronounced and often more extensive carving. Sometimes carved on all surfaces. A very rare cabinet, scretimes custom built by famous furniture makers such as Gustave Stickley for very wealthy clients. Only about one out of a thousand will be a grade 4. For this reason we make our own RAM 2 Solid Oak cabinet for the fortunate few. Antique grade 4 cabinets will sometimes have carved figures, lions, faces, chembs, extensive flowers and even scenery. Quite often they were constructed of Mahop