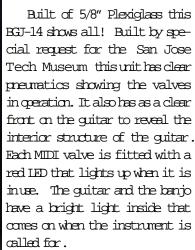

These units are now our most popular. They both contains a synthesizer to play the instruments that are not included such as violin, tuba, piano, etc. The blend of 15 live instruments and the synth provides a perfect balance. We were hesitant to add synth until the samplers provided such a rich compliment of instruments. The live instruments are much better, but if you don't have the room, the synth is quite believable when the live instruments are in front of it. Shown here in Oak, but Cherry is also available.