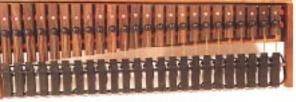

#### Notes on our "O" roll Kits

We have made space-saving a must in designing all of our equipment without sacrificing quality. All 6 instruments will easily fit in any upright piano without modifying the case! You do not need to use plain Jane old player piano cases. Use the delightful antique uprights to convert!

The "O" roll system has 88 holes plus play and rewind. With 66 playing notes you are left with 22 holes to operate various instruments and expression systems. The first 19 holes from left to right (not counting the large play hole) are for instrumentation. The #20 hole is the first playing note (E) which is the second E on the keyboard counting from left to right. #85 hole is the last playing note and the holes #86-#88 are for instruments. All holes from #20 to #85 are for piano notes.