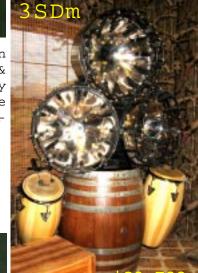

Price - \$8,450

WB-SDr Roll operated steel drum mounted on an authentic Oaken wine barrel. Plays 10 tune 0 rolls and Ragtime SD rolls that automatically rewind to play again. Percussion instruments are available as well. 25 cent coin coeration is standard.

Price - \$12,950