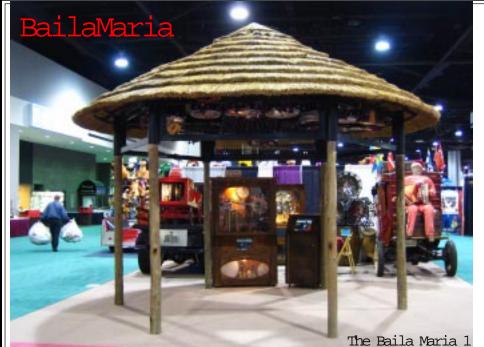

14 instruments. Wonderful sound. Backed with a Synthesizer and surround sound. Jalousie windows on the sides let you control the volume of the mechanical instruments. Great for a sesside resort or poolside entertainment. Designed for coasional outside use.

Price - \$29,950



This is our trailerable Hut. It is shown without a theme in this picture. It is comes ready to attach your signs, paint your colors and theme to your desire. All instruments of the Hut on page 9 are included as well as a guitar. Comes complete with Synthesizer/surround sound system. The Model A is not included, but we have model As and Ts in stock. Add flashing strobe lights and an automatic fog machine if you like. Comes with 50 songs. thousands more available at \$10 each. About 2,200 lbs.

Pricing - Ouston









45 instruments -Safari roof suppested

#### Large Melody instruments:

- 1. 24 note marching Glockenspiel (bells)
- 2. 38 note rank of Callique pipes (flute)
- 3. 1-24 note Cinelody Steel Drum (Pan)
- 4. Set of two 30 note Tenor pans (steel drums)
- 5. 41 Note professional Accordion

#### Druns:

- 1. 2 22" Bess Drums
- 2. Low Floor ton
- 3. High floor tom
- 4. Iow Tom
- 5. Low Medium Tom
- 6. Hi Medium Tom
- 7. High Tom
  - 8. High Open Canga Drum
- 9. Low Conga Drum
- 10, Mute High Conga
- 11. High Bongo Drum
  12. Low Bongo Drum
  - 13. High Timbale Drum
  - 14. Low Timbale Drum
  - 15. Share Drum and Electric Share Actuator

Synthesizer: (only used for arbience and backup like in any real band)

Multitinhoal Alesis Nano Synth

16. Side Stick on Snare Drum

#### Rhythm instruments:

-