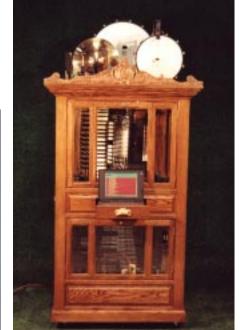

touch screen. Coin op shown, but not included. Contains Sythesizer and Surround Sound as well as the MP3 Jukebox function. Simply Amazing. 25 songs in-Price \$17,400 cluded free.

WB-25A Roll operated 25 note

Jukebox

Accordion Price: \$10,950

Our Modular W ine Barrel collection

WB-jb

with a state of the art MP3 professional juke box program capable of handling 5,000 songs per screen. A coin op is standard and a bill acceptor is available at an additional charge. Running our RagKiosk program it will keep track of which songs are played and how often. Special playlist can be compiled up to 100 songs in each list and then played in random or sequential order. Absolutely a hit. A stand is available and wheels are optonal.