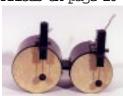

Visitor Website at www.raqtimewest.com or E-mail raqtimewest@earthlink.net Phone (209) 735-0767 FAX (209) 634-2667 Parts (209) 634-8475 from 7am-1pm PST

4218 Jessup Rd.,

and independent Steel drum with two conges. It is self sufficient and only needs to be connected to a MIDI out port on any PC or MIDI data filer. This is an accessory to any of our MIDI units or a stand alone Steel Drum

WB-SD2 This is our wine barrel mounted

WB-SD Same as the above without the compas. Has a midi in and out part to daisy chain to our other instruments.

system.

Price -\$12,950

MIDI Steel drum for the top of a GJb, MIDI piano or shelf. Self contained less PC: \$12,950