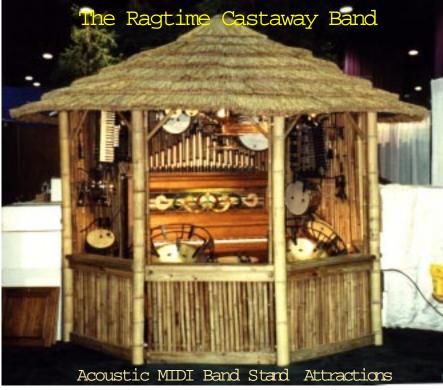

Horse Drawn Band W agon

Complete with 14 note Tympani drums and every other instrument listed in this catalog except the ukulele. Complete drum set! Piano and accordion are not shown and are on on the other side. Ragtime mechanical music systems are virtually limitless. 12 volt Battery powered, 120 vac or both, this unit is designed for parades. Excellent show stopper, may be pulled by a small tractor as well. The wagon is 12 feet long and 6 feet wide at the axles. Neither horse nor Model T Ford Truck is included. Approximate weight is 2,800 pounds. Complete with Ragtime software, IBM laptop and 200 songs in 10 cateopries.

Price - \$239,000

We rent this unit out for special events for \$2,000 per day plus transportation to and from the event. Most units in this catalog are in stock and can be leased as well.

If you had the job of finding an attraction that was unique, unequaled and guaranteed to attract free publicity many times more valuable than the cost of the attraction. Here is what I would recommend. Start exclusively with Ragtime's custom made orchestral quality attomated instruments. Our products are rated for 100% duty cycle and use advanced technology in the pneumatics field to accomplish this means no electrical contacts to fry or solenoids to overheat.