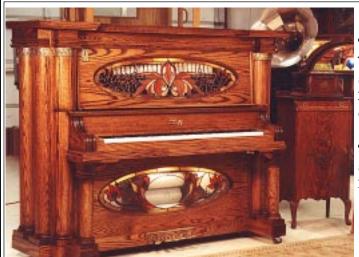

l bottom \$16,900 Walnut Grade 2 ST See Shell Glass \$12,000







Oak Grade 2 G R/pipes, Oustom Glass \$18,375 Walnut D grade 2 with Obin op. \$10,500

Walnut St, Sea Shell Top/Oval Bottom -\$12,450



Add \$1,500 for Cherrywood

Stained glass panels available and priced on page 40



Can be operated it from any PC within 50 feet or a PC with Touch screen in the center is available for \$700.

Price \$59,950 Contains 24 note Glockenspiel, 38 note Flute pipes, piano, Bass and Share drums, cymbal, tambourine, high and low woodblocks and triangle.







Price - \$89,950 Add \$1,950 for a 12 String Guitar



Contains Piano, 25 note Accrordion, 12 note Glockenspiel, Bass and Snare drums, Tambourine and Cymbal.

Price \$39,950



Contains Piano, Bass and Snare drums, tambou-Price - \$34,950



Convert any piano, upright or grand to an Orchestral piano!

Style GR conversion kit \$6,500

Contains everything to convert any upright piano into a GR such as the one above except the Stained glass and the piano.

Since our development of the MIDI to rdl interface, we have the ability to make custom rolls rapidly. The usual turn around can be as little as 2 weeks. This list will grow as our customers make their requests for songs. The rolls with the s saf fix designate short versions for coin op models. Most songs are between 45 and 60 seconds long.



This is large MIDI orchestrion is 12 feet high and contains all the instruments of our IB-47 along with a banjo and guitar. This marvelous instrument can be seen at Mountain Pastimes toy store in Nevada City, CA. They only charge 5 Cents