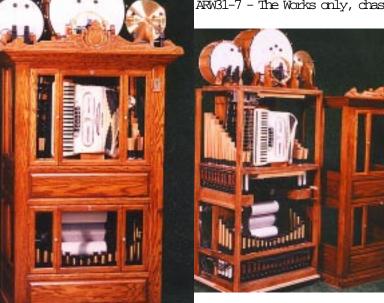

g player piano to MIDI. Weather resistant for outdoor applications. 145 dnns or about 85 ma @ 12Vdc Actual Size. \$32 ea. (T included)



M-375 MIDI pipe valve. Convert any pipe to MIDI, even book organs. May be used for a small MIDI operated water fountain using low pressure. 46 dhms or 240 ma @ 12vdc \$45 ea



W ithout bracket



Price \$32



24 output MIDI signal de-

coder and processor. Con-

verts MIDI signals to an on-

off 12 volt DC current. 16

channels, software included.

Easy to use. Price - \$195

each. (not pictured)

Model 143-7

Wooden wagon

wheels can be at-

tached to any of

aurunits for raugh

terrain movement.

Instrumentation as

shown.

M-125 MIDI valve

Call (209) 735-0767 or visit our W eb site at www.raqtimewest.com

# AR31d-7 Carousel Organ - Price \$44,600



ARW31-7 - The Works only, chassis mounted Price - \$39,600 Cabinet Only \$2,900

With nearly 40 years experience in producing quality Nickelodeons, Calliages and Band Organs we give you this extraordinary machine! Relatively small in stature in measures a mere 46" wide, 24" deep and 6'7" high and weighing about 300 lbs. If you have heard it, you know that there is no doubt left in your mind that a carousel must be close by. The 24 wooden reed pipes are authentic in construction. The 27 note glockenspiel provides that familiar ring. The 31 Callique pipes match exactly the sound of a Magic Flute and the 41 note accordion adds bass and texture to the music and since it actually squeezes in and out it adds animation too. Our large 18" bass drum and 12" snare provide rhythm while the tambouri