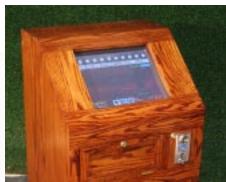

touch screen. Coin op shown, but not included. Contains Sythesizer and Surround Sound as well as the MP3 Jukebox function. Simply Amazing. 25 songs in-Price \$17,400 cluded free.

WB-25A Roll operated 25 note

These units are now our most popular. They both contains a synthesizer to play the instruments that are not included such as violin, tuba, piano, etc. The blend of 15 live instruments and the synth provides a perfect balance. We were hesitant to add synth until the samplers provided such a rich compliment of instruments. The live instruments are much better, but if you don't have the room, the synth is quite believable when the live instruments are in front of it. Shown here in Oak, but Cherry is also available.