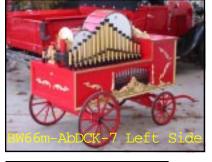

Horse Drawn Band W agon

Complete with 14 note Tympani drums and every other instrument listed in this catalog except the ukulele. Complete drum set! Piano and accordion are not shown and are on on the other side. Ragtime mechanical music systems are virtually limitless. 12 volt Battery powered, 120 vac or both, this unit is designed for parades. Excellent show stopper, may be pulled by a small tractor as well. The wagon is 12 feet long and 6 feet wide at the axles. Neither horse nor Model T Ford Truck is included. Approximate weight is 2,800 pounds. Complete with Ragtime software, IBM laptop and 200 songs in 10 cateopries.

Price - \$239,000

We rent this unit out for special events for \$2,000 per day plus transportation to and from the event. Most units in this catalog are in stock and can be leased as well.

If you had the job of finding an attraction that was unique, unequaled and guaranteed to attract free publicity many times more valuable than the cost of the attraction. Here is what I would recommend. Start exclusively with Ragtime's custom made orchestral quality attomated instruments. Our products are rated for 100% duty cycle and use advanced technology in the pneumatics field to accomplish this means no electrical contacts to fry or solenoids to overheat.