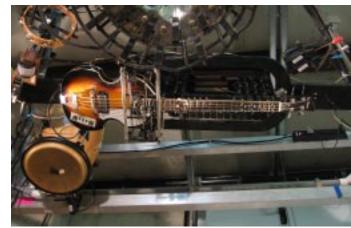

Likely problems? We have seen more damage done by improper handling by the cleanup crew than from wear. Make sure that light feather dusters or compressed air are used, not cleaning rags which can snag a wire from it's connection. Guitar pluckers have not been seen to break yet but if they do they are easily replaced in less than 5 minutes since the action actually snaps in. MPEG movies are included on the hardrive for routine maintenance techniques including how to tune a guitar. The included Intellitouch tuner makes tuning practically automatic. Just center the meter and it's tuned (average tuning time, 2 minutes). No musical experience is necessary. String replacement is as easy as on a regular guitar, provided it is mounted close to the ground. Some large attractions require ceiling mounted units. For this reason we employ a steel frame behind all guitars which helps to keep them in tune.

MIDI song index catalog available \$10. More than 5,000 songs listed for various instruments. All samps \$5 each.

All our MIDI units will play together. We have arranged songs with duet features as well as solo. The quitar is available in Steel or Nylon string. These units make serious music. If you haven't heard one you must.