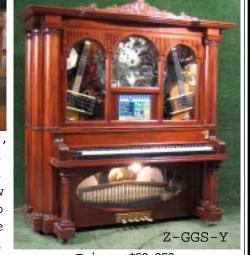

00 for MIDI)







Oak GR gradelflower Glass\$14,500

Mahogany GR grade 1, Phoenix glass \$12,500

Walnut D Grade 1, Phoenix Glass/Coin op. \$11,500







\$14,200

Oak Grade 2 ST/oval top glass, flower bottom Oak Grade 2 ST/Oustom top, oval bottom \$16,900 Walnut Grade 2 ST See Shell Glass \$12,000







Oak Grade 2 G R/pipes, Oustom Glass \$18,375 Walnut D grade 2 with Obin op. \$10,500

Walnut St, Sea Shell Top/Oval Bottom -\$12,450



Add \$1,500 for Cherrywood

Stained glass panels available and priced on page 40



Can be operated it from any PC within 50 feet or a PC with Touch screen in the center is available for \$700.

Price \$59,950 Contains 24 note Glockenspiel, 38 note Flute pipes, piano, Bass and Share drums, cymbal, tambourine, high and low woodblocks and triangle.







Price - \$89,950 Add \$1,950 for a 12 String Guitar



Contains Piano, 25 note Accrordion, 12 note Glockenspiel, Bass and Snare drums, Tambourine and Cymbal.

Price \$39,950



Contains Piano, Bass and Snare drums, tambou-Price - \$34,950



Convert any piano, upright or grand to an Orchestral piano!

Style GR conversion kit \$6,500

Contains everything to convert any upright piano into a GR such as the one above except the Stained glass and the piano.

Since our development of the MIDI to rdl interface, we have the ability to make custom rolls rapidly. The usual turn around can be as little as 2 weeks. This list will grow as our customers make their requests for songs. The rolls with the s saf fix designate short versions for coin op models. Most songs are between 45 and 60 seconds long