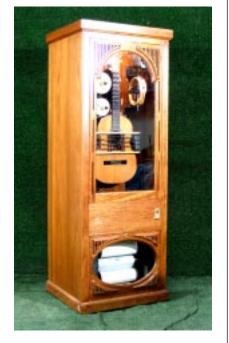

C melody pan, Bass and snare drums, high and low borops, cymbal with 3 voices, Tambourine, high and low woodblock, castanets, high and low appep bells, and cowbell. 25 songs included.

Price - \$24,950

This is our Cabinet accordionunit. It contains a 41 note professional Accordion, Bass and snare drums, high and low bangos, cymbal with 3 voices, Tambourine, high and low woodblock, castanets, high and low agogo bells and cowbell. 25 samps included. Price - \$24,950

These units are now our most popular. They both contains a synthesizer to play the instruments that are not included such as violin, tuba, piano, etc. The blend of 15 live instruments and the synth provides a perfect balance. We were hesitant to add synth until the samplers provided such a rich compliment of instruments. The live instruments are much better, but if you don't have the room, the synth is quite believable when the live instruments are in front of it. Shown here in Oak, but Cherry is also available.