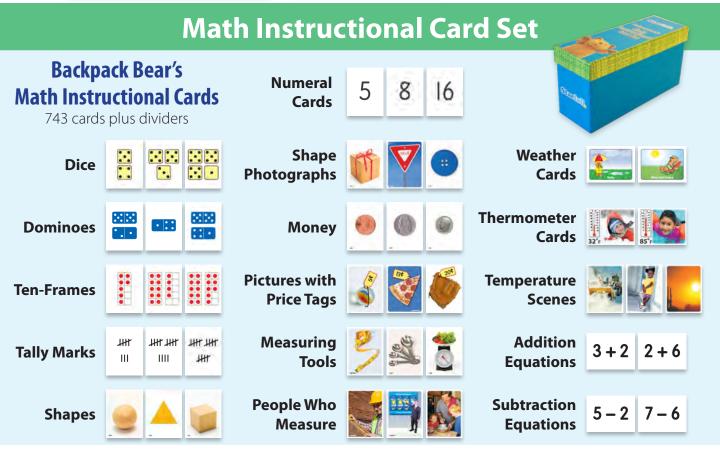

## Starfall Kindergarten MATHEMATICS CLASSROOM ORDER FORM

| Ship To:                                                                                                                                                                                                                                                                                                                                                                                                                                                                                                                                                                                                                                                                                                                                                                                                                                                                                                                             | □ Residential address □ Business/School address We cannot ship to P.O. Boxes                                                                                                                                                              |                                                  | <i>y</i>    |          |                                                                                                                                                                   |                                           |          |       |  |
|--------------------------------------------------------------------------------------------------------------------------------------------------------------------------------------------------------------------------------------------------------------------------------------------------------------------------------------------------------------------------------------------------------------------------------------------------------------------------------------------------------------------------------------------------------------------------------------------------------------------------------------------------------------------------------------------------------------------------------------------------------------------------------------------------------------------------------------------------------------------------------------------------------------------------------------|-------------------------------------------------------------------------------------------------------------------------------------------------------------------------------------------------------------------------------------------|--------------------------------------------------|-------------|----------|-------------------------------------------------------------------------------------------------------------------------------------------------------------------|-------------------------------------------|----------|-------|--|
| Name                                                                                                                                                                                                                                                                                                                                                                                                                                                                                                                                                                                                                                                                                                                                                                                                                                                                                                                                 |                                                                                                                                                                                                                                           | <b>Bill To:</b> □ Same as <b>Ship To</b> address |             |          |                                                                                                                                                                   |                                           |          |       |  |
| School Name                                                                                                                                                                                                                                                                                                                                                                                                                                                                                                                                                                                                                                                                                                                                                                                                                                                                                                                          |                                                                                                                                                                                                                                           | Name                                             |             |          |                                                                                                                                                                   |                                           |          |       |  |
| Address                                                                                                                                                                                                                                                                                                                                                                                                                                                                                                                                                                                                                                                                                                                                                                                                                                                                                                                              |                                                                                                                                                                                                                                           | School Name                                      |             |          |                                                                                                                                                                   |                                           |          |       |  |
| City, State, Zi                                                                                                                                                                                                                                                                                                                                                                                                                                                                                                                                                                                                                                                                                                                                                                                                                                                                                                                      | p                                                                                                                                                                                                                                         | Address                                          |             |          |                                                                                                                                                                   |                                           |          |       |  |
| (Area code) P                                                                                                                                                                                                                                                                                                                                                                                                                                                                                                                                                                                                                                                                                                                                                                                                                                                                                                                        | hone #                                                                                                                                                                                                                                    | City, State, Zip                                 |             |          |                                                                                                                                                                   |                                           |          |       |  |
| IMPORTANT                                                                                                                                                                                                                                                                                                                                                                                                                                                                                                                                                                                                                                                                                                                                                                                                                                                                                                                            | Please enter your email address so that we can send you order confirmation and tracking.                                                                                                                                                  | (Area code) Phone                                | #           |          |                                                                                                                                                                   |                                           |          |       |  |
| Email:                                                                                                                                                                                                                                                                                                                                                                                                                                                                                                                                                                                                                                                                                                                                                                                                                                                                                                                               | ▼                                                                                                                                                                                                                                         |                                                  |             |          |                                                                                                                                                                   |                                           |          |       |  |
| Classro                                                                                                                                                                                                                                                                                                                                                                                                                                                                                                                                                                                                                                                                                                                                                                                                                                                                                                                              | Use this Order Form to order the Starfall Kinderga To re-order or order selected items, please use our                                                                                                                                    |                                                  |             |          |                                                                                                                                                                   | Price                                     | Qty      | Total |  |
| This kit includes ALL of the following:  Downloadable Teacher's Guide: Includes complete lesson plans, assessments, blackline masters, etc.  Classroom Number Line & Numbers Wall Cards  Backpack Bear's Math Big Book: Big Book is 11" x 17", spiral bound  Backpack Bear's Math Games (double set) 2 each of: 12 board games, Large 10-Frame and 5-Frame, 6 two-sided bingo cards, 6 spinners, 6 playing pieces  Backpack Bear's Math Instructional Cards: Numerals, Dice, Dominoes, Ten-frames, Tally marks, Shapes, Shape Photos, Money, Pictures with Price Tags, Measuring Tools, People Who Measure, Weather, Thermometer Cards, Temperature Scenes, Addition and Subtraction Equations  Books: Backpack Bear's Treasure Hunt, Where Oh Where Is Backpack Bear, Estimate with Backpack Bear, I Can Count to, Thermometers, Starfall Selected Nursery Rhymes, Starfall Math Melodies  Classroom Resource: Number Activity Mats |                                                                                                                                                                                                                                           |                                                  |             |          | s, Money,<br>Idition<br>unt to,                                                                                                                                   | New<br>Lower Price!                       |          |       |  |
| REQUI                                                                                                                                                                                                                                                                                                                                                                                                                                                                                                                                                                                                                                                                                                                                                                                                                                                                                                                                | RED - Variable Quantity Items                                                                                                                                                                                                             |                                                  |             |          |                                                                                                                                                                   |                                           |          |       |  |
| MWKSETO                                                                                                                                                                                                                                                                                                                                                                                                                                                                                                                                                                                                                                                                                                                                                                                                                                                                                                                              | <u> </u>                                                                                                                                                                                                                                  |                                                  |             |          |                                                                                                                                                                   | \$3.95 set<br>20+ sets: \$2.09 set        |          |       |  |
| MBG01 Math Bags - You will need one bag per child                                                                                                                                                                                                                                                                                                                                                                                                                                                                                                                                                                                                                                                                                                                                                                                                                                                                                    |                                                                                                                                                                                                                                           |                                                  |             |          |                                                                                                                                                                   | \$3.95 ea.                                |          |       |  |
|                                                                                                                                                                                                                                                                                                                                                                                                                                                                                                                                                                                                                                                                                                                                                                                                                                                                                                                                      |                                                                                                                                                                                                                                           |                                                  |             |          |                                                                                                                                                                   | 20+ bags: \$2.75 ea.<br>\$9.95 set of 10  | <u> </u> |       |  |
| MM01 Set of 10 - My Math Mat - You will need one mat per child                                                                                                                                                                                                                                                                                                                                                                                                                                                                                                                                                                                                                                                                                                                                                                                                                                                                       |                                                                                                                                                                                                                                           |                                                  |             |          |                                                                                                                                                                   | \$2.23 Sec 01 10                          | <u> </u> |       |  |
| Add-O                                                                                                                                                                                                                                                                                                                                                                                                                                                                                                                                                                                                                                                                                                                                                                                                                                                                                                                                |                                                                                                                                                                                                                                           | . 11 12                                          |             |          |                                                                                                                                                                   | 400.00                                    |          |       |  |
| MKLP01                                                                                                                                                                                                                                                                                                                                                                                                                                                                                                                                                                                                                                                                                                                                                                                                                                                                                                                               | 2 binders with over 600 pages of full-color lesson plans. Includes 100th Day plans, asse                                                                                                                                                  | essments, blackline                              | s, suppleme | nts, etc |                                                                                                                                                                   | \$99.00                                   | <u> </u> |       |  |
| WKP100 100 Starfall Pencils                                                                                                                                                                                                                                                                                                                                                                                                                                                                                                                                                                                                                                                                                                                                                                                                                                                                                                          |                                                                                                                                                                                                                                           |                                                  |             |          |                                                                                                                                                                   | \$4.39                                    |          |       |  |
| NRS01                                                                                                                                                                                                                                                                                                                                                                                                                                                                                                                                                                                                                                                                                                                                                                                                                                                                                                                                | Backpack Bear's Paw Print Stamp                                                                                                                                                                                                           |                                                  |             |          |                                                                                                                                                                   | \$5.25                                    |          |       |  |
|                                                                                                                                                                                                                                                                                                                                                                                                                                                                                                                                                                                                                                                                                                                                                                                                                                                                                                                                      | RED - Backpack Bear / Annual Membership to Sta                                                                                                                                                                                            |                                                  |             |          |                                                                                                                                                                   |                                           |          |       |  |
|                                                                                                                                                                                                                                                                                                                                                                                                                                                                                                                                                                                                                                                                                                                                                                                                                                                                                                                                      | already a Starfall.com member, or already use the plush Backpack Bear as part o<br>cessary to purchase these items for the Math program. Otherwise, please indica                                                                         |                                                  |             | progr    | am,                                                                                                                                                               |                                           |          |       |  |
| NA507                                                                                                                                                                                                                                                                                                                                                                                                                                                                                                                                                                                                                                                                                                                                                                                                                                                                                                                                | Plush Backpack Bear                                                                                                                                                                                                                       |                                                  |             |          |                                                                                                                                                                   | \$14.95                                   |          |       |  |
|                                                                                                                                                                                                                                                                                                                                                                                                                                                                                                                                                                                                                                                                                                                                                                                                                                                                                                                                      |                                                                                                                                                                                                                                           |                                                  | Price       | Qty      | Total                                                                                                                                                             | SI                                        | JBTOTAL  |       |  |
| MORE-T                                                                                                                                                                                                                                                                                                                                                                                                                                                                                                                                                                                                                                                                                                                                                                                                                                                                                                                               | Racher Membership: Serves a single teacher and up to six student computers and mobile devices.  Bes not include media lab. Group Access feature now provides separate home sign in for enrolled students.  Cateductible. 365 days  STO.00 |                                                  |             |          |                                                                                                                                                                   | + 10% SHIPPING (USA) \$6 shipping minimum |          |       |  |
| MORE-C                                                                                                                                                                                                                                                                                                                                                                                                                                                                                                                                                                                                                                                                                                                                                                                                                                                                                                                               | Classroom Membership: Serves a single classroom. Media lab is permitted if a school has only one classroom per grade level. Group Access feature now provides separate home sign in for teachers and enrolled students. 365 days          | □ NEW □ RENEWAL                                  | \$195.00    |          |                                                                                                                                                                   | PRODUCT SU                                |          |       |  |
| MORE-S School Membership: Serves a typical school campus. May be used on all classroom computers, mobile devices, and in the media lab. Group Access feature now provides separate home sign in for teachers and enrolled students. 365 days RENEWAL \$355.00                                                                                                                                                                                                                                                                                                                                                                                                                                                                                                                                                                                                                                                                        |                                                                                                                                                                                                                                           |                                                  |             |          |                                                                                                                                                                   | + Members NO additional shippin           |          |       |  |
| Email Address for your Starfall acct:                                                                                                                                                                                                                                                                                                                                                                                                                                                                                                                                                                                                                                                                                                                                                                                                                                                                                                |                                                                                                                                                                                                                                           |                                                  |             |          | GRAND TOTAL (USD)                                                                                                                                                 |                                           |          |       |  |
| CELECT DAYMENT TYPE                                                                                                                                                                                                                                                                                                                                                                                                                                                                                                                                                                                                                                                                                                                                                                                                                                                                                                                  |                                                                                                                                                                                                                                           |                                                  |             |          |                                                                                                                                                                   |                                           |          |       |  |
| Purchase Order (For schools in USA and Canada only.) If ordering with a Purchase Order, mail, fax or email your Purchase Order with this order form. Net 30 days. Your PO must be on school letterhead and include: school name, address, phone number, contact name and email address, PO #, and the total purchase amount including shipping.  Mail in Check or Money Order Please include this order form with your payment. Checks payable to Starfall Education Foundation.  Credit Card Type:  Wisa MasterCard American Express Discover Name on card:                                                                                                                                                                                                                                                                                                                                                                         |                                                                                                                                                                                                                                           |                                                  |             |          | 4 ways to order: MAIL TO: Starfall Education Foundation P.O. Box 359, Boulder, CO 80306 CALL: 1-888-857-8990 or: 303-417-6414 Mon-Fri, 9AM-5PM Mountain Time FAX: |                                           |          |       |  |
| Number on card: Expires (mm/yyyy):                                                                                                                                                                                                                                                                                                                                                                                                                                                                                                                                                                                                                                                                                                                                                                                                                                                                                                   |                                                                                                                                                                                                                                           |                                                  |             |          | 1-800-943-6666<br><b>EMAIL:</b> orders                                                                                                                            |                                           |          |       |  |
| Signature: CVV:                                                                                                                                                                                                                                                                                                                                                                                                                                                                                                                                                                                                                                                                                                                                                                                                                                                                                                                      |                                                                                                                                                                                                                                           |                                                  |             |          | orders                                                                                                                                                            |                                           |          |       |  |