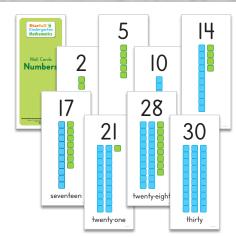

# Wall Cards for Numbers 0 through 30

These *Numbers Wall Cards* each include the numeral, the number word, and blocks which clearly illustrate place value.