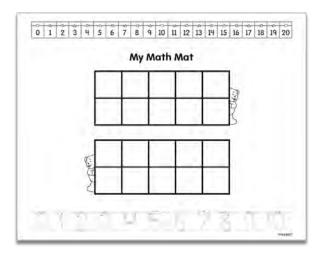

## My Math Mat (sold in sets of 10)

These sturdy laminated mats help to create a math workspace for each child, and include a number line, ten frames and numerals for reference. The reverse side is blank.