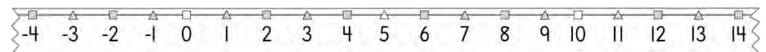

## **Classroom Number Line**

The complete *Classroom Number Line* begins at -5 and continues to 180. Post this in the classroom. The children will use it daily, learning important number concepts.