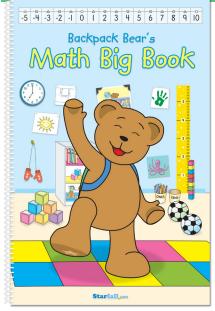

## **Backpack Bear's Math Big Book**

**Backpack Bear's Math Big Book** is a reference book that children will revisit throughout the year as they learn new mathematical concepts. It includes: Shapes, Money, Numbers, Position Words, Sorting, Measurement, Addition, Subtraction, and a Math Dictionary!