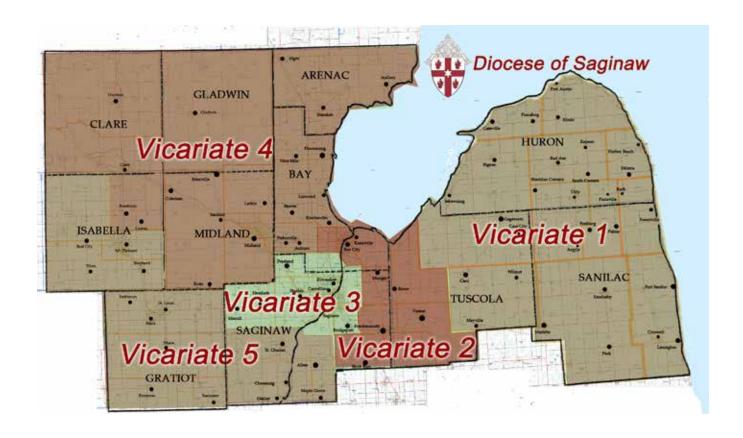

# **VICARIATE MAP AND REGIONAL VICARS**

### **VICARIATE 1**

### Rev. Patrick M. Jankowiak

Blessed Trinity Parish of Frankenmuth 958 E. Tuscola St. Frankenmuth, MI 48734-1140 989-652-3259

### **VICARIATE 2**

### Rev. Peter J. Gaspeny

Holy Spirit Parish of Saginaw 1035 N. River Rd., Saginaw, MI 48609-6833 989.781.2457

### **VICARIATE 3**

### Rev. Richard A. Bokinskie

St. Thomas Aquinas Parish of Saginaw 5376 State St., Saginaw, MI 48603-3739 989.799.2460

### **VICARIATE 4**

### **Rev. Andrew D. Booms**

St. Brigid of Kildare Parish of Midland 207 Ashman St., Midland MI 48640 Phone: 989.835.7121

### **VICARIATE 5**

### **Rev. Robert J. Howe**

Blessed Sacrament Parish of Midland 3109 Swede Ave., Midland, MI 48642 989.835.6777