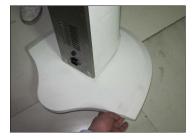

### Installation Alignment and operation procedures

1.1 Open the Package and checking, fix the probe holder in back of device.

- 1.2 Fix all parts.
- 1.2.1 Fix the wheel under the Plastic base by screw.
- 1.2.2 connect the socket from top part to Tubbiness
- 1.2.3 Fix the top part on the Tubbiness by screw.

# Installation Alignment and operation procedures

1.2.1

1.2.2

1.2.3

Fix This Device Only need 10minutes Max

But can Save shipment charge for you!

Normal stand Device:80-120kg Our Device:32Kg by 3package