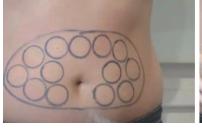

### **B.CAV Treatment Procedure**

B.1 Let the patient Drink 50-80ML Water before treatment. Then make 5minutes massage, let the cellulite be relax.

B.2 Choice the fat area in body that you want make treatment.

B.3 Put the GEL in this area. the GEL Thickness is around 3-5mm.

#### **B.Treatment Procedure**

B.4 Touch the Probe to Skin and move by slowly.

Let the treatment probe touch the target area and move (Or Slide) from the inner to the outer and round and round and from the lower place to the higher, do it in this way by reiterative, when you do the treatment on the upper lid, Pls move a bit more quickly, when the gel on the skin get drier, please add some GEL and go on with the treatment. the ultrasonic GEL thickness is around 3-5mm.