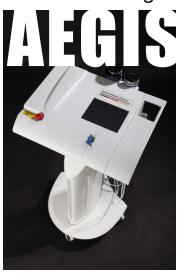

#### **Device Information**

#### **APPLICATION**

- \*Localized fat
- \*Cellulite
- \*Body sculpture
- \*Body Remodelling
- \*Skin tightening and lifting
- \*Wrinkle reduction
- \*Systemic collagen regeneration

#### **FEATURE**

#### Cavitation

\*2Probe for CAV

Deep Probe:25KHz with photon

Middle Probe:40KHz

\*Power:60W

\*Frequence:25K+40KHz \*Active Surface:18.6cm2 \*Operate timer:1-20min

#### Radio Frequency

- \*1Probe for RF with 3model size, Bipolar+Tripolar
- \*RF Energy:50J
- \*Pulse type:continuous/pulse
- \*Frequency:1/3/10MHz Variable frequency
- \*Power:80W

Certifications:CE LVD,CE EMC