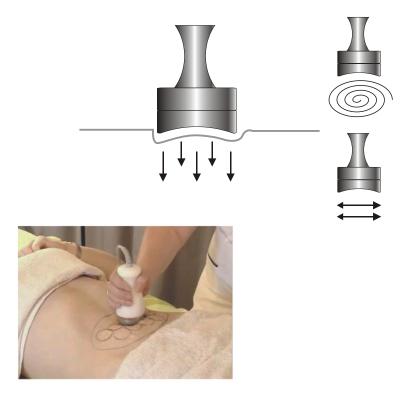

#### **B.Treatment Procedure**

B.4 Touch the Probe to Skin and move by slowly.

Let the treatment probe touch the target area and move (Or Slide) from the inner to the outer and round and round and from the lower place to the higher, do it in this way by reiterative, when you do the treatment on the upper lid, Pls move a bit more quickly, when the gel on the skin get drier, please add some GEL and go on with the treatment. the ultrasonic GEL thickness is around 3-5mm.