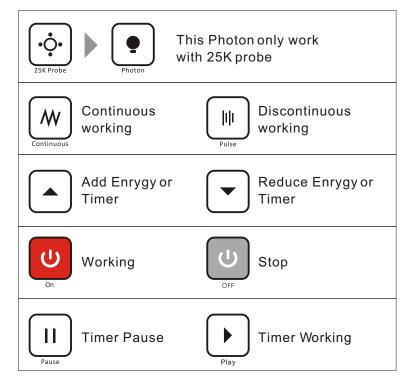

## A.1 Operate interface

#### A.3 Manual Model Treatment

Choice right Probe that you want

Choice

Then press the UP and DOWN

For adjust.

Then Press OFF Button be ON, The Device start to work.