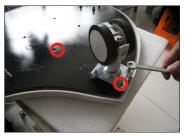

### Installation Alignment and operation procedures

1.1 Open the Package and checking, fix the probe holder in back of device.

- 1.2 Fix all parts.
- 1.2.1 Fix the wheel under the Plastic base by screw.
- 1.2.2 connect the socket from top part to Tubbiness
- 1.2.3 Fix the top part on the Tubbiness by screw.

# Installation Alignment and operation procedures

1.2.1

1.2.2

1.2.3

Fix This Device Only need 10minutes Max

But can Save shipment charge for you!

Normal stand Device:80-120kg Our Device:32Kg by 3package