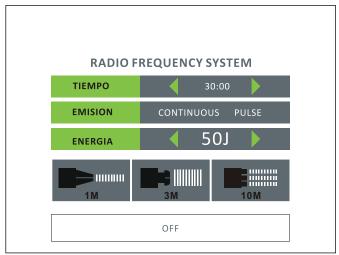

#### E.3 Manual Model Treatment

Choice right Probe as you want and adjust the timer and energy, press OFF be ON, the Device start to work.
User need press the switch in handle.

| •       | Adjust Button                      |
|---------|------------------------------------|
| TIEMPO  | Timer Adjust, Max is 30 Minutes    |
| EMISION | Continuous or discontinuous        |
| ENERGIA | Energy Adjust                      |
| 1M      | Choice small bipolar probe<br>1MHz |
| 3M      | Choice big bipolar probe<br>3MHz   |
| 10M     | Choice tripolar probe<br>10MHz     |