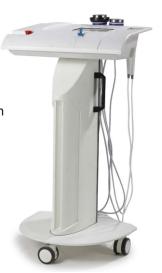

### Installation Alignment and operation procedures

1.1 Open the Package and checking, fix the probe holder in back of device.

- 1.2 Fix all parts.
- 1.2.1 Fix the wheel under the Plastic base by screw.
- 1.2.2 connect the socket from top part to Tubbiness
- 1.2.3 Fix the top part on the Tubbiness by screw.

# Installation Alignment and operation procedures

1.2.1

1.2.2

1.2.3

Fix This Device Only need 10minutes Max

But can Save shipment charge for you!

Normal stand Device:80-120kg Our Device:32Kg by 3package