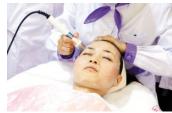

#### **F.RF Treatment Procedure**

F.1 .Operateion technique:Let the treatment probe touch the target area ad mover(Or Slide)from the inner to the outer and round and round and from the lower place to the higher, when you do the treatment on the upper lid,Pls move a bit more quickly,when the gel on the face get drier,please add some GEL and go on with the treatment.

F.2.Face(Includeing cheek,eye,forhead,lip,neck)
Operation procedure(About 50minutes for whole face,1520minutes for neck)

a.carry out a skin evaluation before treatment.

B.Clean skin

c.tone skin

d.massage with GEL

e.clean skin

f.smear gelon skin and apply treatment with trobe.

g.let the probe touch the skin and make treatment

Course of treatment: One course of treatments includes 5treatments at an interval of every 10-15days.