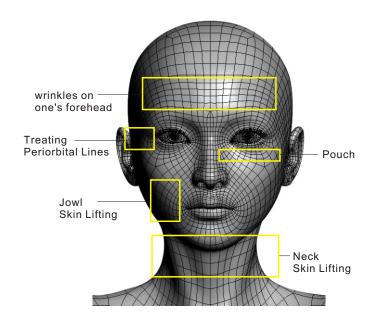

F.2.Face(Includeing cheek,eye,forhead,lip,neck)
Operation procedure(About 50minutes for whole face,1520minutes for neck)

a.carry out a skin evaluation before treatment.

B.Clean skin

c.tone skin

d.massage with GEL

#### **I.RF Treatment Parameter**

| Therapy Position | Probe    | Energy | Mode | Timer |
|------------------|----------|--------|------|-------|
| eye side         | small    | 15-20  |      | 10    |
|                  | big      | 22-28  |      | 5     |
| forehead         | small    | 14-17  |      | 8     |
|                  | big      | 22-28  |      | 5     |
| jowl             | Tripolar | 20-26  |      | 10    |
| neck             | big      | 22-28  |      | 15    |
| Abdomen          | big      | 22-28  |      | 10    |
| buttocks         | Tripolar | 22-28  |      | 10    |
| Low-necked       | Tripolar | 18-24  |      | 10    |
| arm              | Tripolar | 22-28  |      | 10    |
| leg              | Tripolar | 22-28  |      | 10    |