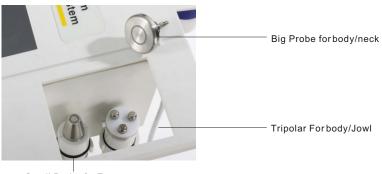

#### Radio Frequency

- \*1Probe for RF with 3model size, Bipolar+Tripolar
- \*RF Energy:50J
- \*Pulse type:continuous/pulse
- \*Frequency:1/3/10MHz Variable frequency
- \*Power:80W

Certifications:CE LVD,CE EMC

# **E.RF Operate the Device**

Small Probe for Face

#### E.3 Manual Model Treatment

Choice right Probe as you want and adjust the timer and energy, press OFF be ON, the Device start to work.
User need press the switch in handle.

| •       | Adjust Button                      |
|---------|------------------------------------|
| TIEMPO  | Timer Adjust, Max is 30 Minutes    |
| EMISION | Continuous or discontinuous        |
| ENERGIA | Energy Adjust                      |
| 1M      | Choice small bipolar probe<br>1MHz |
| 3M      | Choice big bipolar probe<br>3MHz   |
| 10M     | Choice tripolar probe<br>10MHz     |