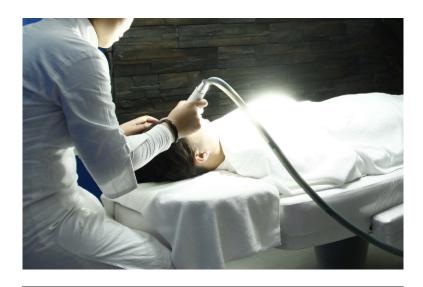

#### **B.Treatment Procedure**

B.4 Touch the Probe to Skin and move by slowly.

Let the treatment probe touch the target area and move (Or Slide) from the inner to the outer and round and round and from the lower place to the higher, do it in this way by reiterative, when you do the treatment on the upper lid, Pls move a bit more quickly, when the gel on the skin get drier, please add some GEL and go on with the treatment. the ultrasonic GEL thickness is around 3-5mm.

#### **F.RF Treatment Procedure**

F.1 .Operateion technique:Let the treatment probe touch the target area ad mover(Or Slide)from the inner to the outer and round and round and from the lower place to the higher, when you do the treatment on the upper lid,Pls move a bit more quickly,when the gel on the face get drier,please add some GEL and go on with the treatment.