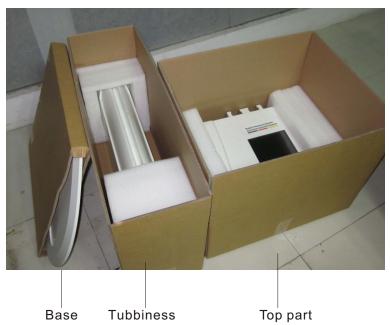

### Installation Alignment and operation procedures

1.1 Open the Package and checking, fix the probe holder in back of device.

- 1.2 Fix all parts.
- 1.2.1 Fix the wheel under the Plastic base by screw.
- 1.2.2 connect the socket from top part to Tubbiness
- 1.2.3 Fix the top part on the Tubbiness by screw.

# Installation Alignment and operation procedures

1.2.1

1.2.2

1.2.3

Fix This Device Only need 10minutes Max

But can Save shipment charge for you!

Normal stand Device:80-120kg Our Device:32Kg by 3package