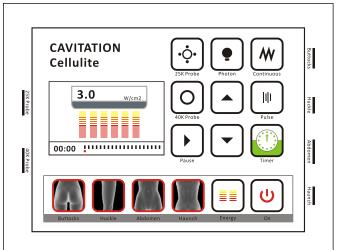

## A.1 Operate interface

### A.2 Auto Model Treatment

Buttocks

Abdomen Haunch

Choice one Treatment Part that you want, then Press OFF Button be ON, The Device start to work.

| Buttocks   |
|------------|
| 25K probe  |
| 4.5W/cm2   |
| 10minutes  |
| Pulse      |
| Huckle     |
| 40K probe  |
| 5.0W/cm2   |
| 12Minutes  |
| continuous |
| Abdomen    |
| 25K probe  |
| 5.5W/cm2   |
| 8minutes   |
| Haunch     |
| 40K probe  |
| 4.0W/cm2   |
| 10minutes  |
|            |

#### A.3 Manual Model Treatment

Choice right Probe that you want

Choice

Then press the UP and DOWN

For adjust.

Then Press OFF Button be ON, The Device start to work.