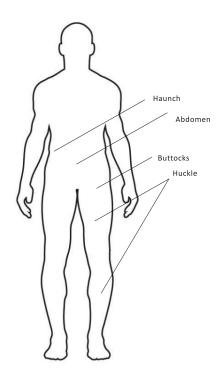

### A.2 Auto Model Treatment

Buttocks

Abdomen Haunch

Choice one Treatment Part that you want, then Press OFF Button be ON, The Device start to work.

| Buttocks   |
|------------|
| 25K probe  |
| 4.5W/cm2   |
| 10minutes  |
| Pulse      |
| Huckle     |
| 40K probe  |
| 5.0W/cm2   |
| 12Minutes  |
| continuous |
| Abdomen    |
| 25K probe  |
| 5.5W/cm2   |
| 8minutes   |
| Haunch     |
| 40K probe  |
| 4.0W/cm2   |
| 10minutes  |
|            |