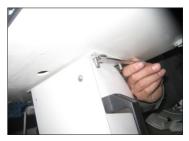

### Installation Alignment and operation procedures

1.1 Open the Package and checking, fix the probe holder in back of device.

- 1.2 Fix all parts.
- 1.2.1 Fix the wheel under the Plastic base by screw.
- 1.2.2 connect the socket from top part to Tubbiness
- 1.2.3 Fix the top part on the Tubbiness by screw.

# Installation Alignment and operation procedures

1.2.1

1.2.2

1.2.3

Fix This Device Only need 10minutes Max

But can Save shipment charge for you!

Normal stand Device:80-120kg Our Device:32Kg by 3package