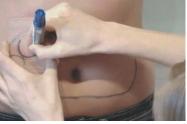

B.3 Put the GEL in this area. the GEL Thickness is around 3-5mm.

#### **B.Treatment Procedure**

B.4 Touch the Probe to Skin and move by slowly.

Let the treatment probe touch the target area and move (Or Slide) from the inner to the outer and round and round and from the lower place to the higher, do it in this way by reiterative, when you do the treatment on the upper lid, Pls move a bit more quickly, when the gel on the skin get drier, please add some GEL and go on with the treatment. the ultrasonic GEL thickness is around 3-5mm.