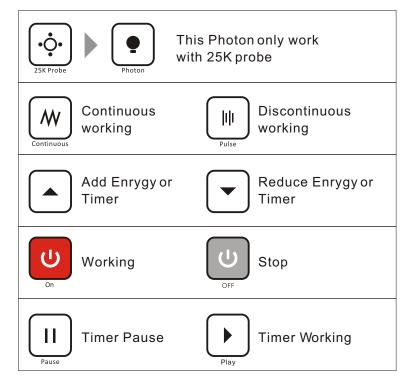

### A.1 Operate interface

#### A.3 Manual Model Treatment

Choice right Probe that you want

Choice

Then press the UP and DOWN

For adjust.

Then Press OFF Button be ON, The Device start to work.