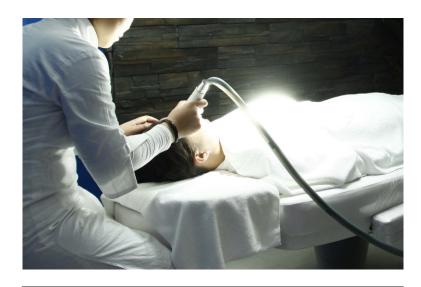

#### **F.RF Treatment Procedure**

F.1 .Operateion technique:Let the treatment probe touch the target area ad mover(Or Slide)from the inner to the outer and round and round and from the lower place to the higher, when you do the treatment on the upper lid, Pls move a bit more quickly, when the gel on the face get drier, please add some GEL and go on with the treatment.

F.2.Face(Includeing cheek,eye,forhead,lip,neck)
Operation procedure(About 50minutes for whole face,1520minutes for neck)

a.carry out a skin evaluation before treatment.

B.Clean skin

c.tone skin

d.massage with GEL