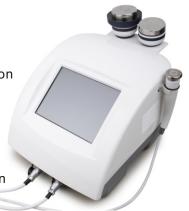

### **Device Information**

#### **APPLICATION**

- \*Localized fat
- \*Cellulite
- \*Body sculpture
- \*Body Remodelling
- \*Skin tightening and lifting
- \*Wrinkle reduction
- \*Systemic collagen regeneration

#### **FEATURE**

#### Cavitation

\*2Probe for CAV

Deep Probe:25KHz with photon

Middle Probe:40KHz

\*Power:60W

\*Frequence:25K+40KHz \*Active Surface:18.6cm2 \*Operate timer:1-20min

### Radio Frequency

- \*1Probe for RF with 7model size, Bipolar+Tripolar
- \*RF Energy:50J
- \*Pulse type:continuous/pulse
- \*Frequency:1/3/10MHz Variable frequency

\*Power:80W

Certifications:CE LVD,CE EMC