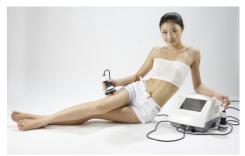

# BLS880B Cavitation+RF User&Training Manual

#### **APPLICATION**

- \*Localized fat
- \*Cellulite
- \*Body sculpture
- \*Body Remodelling
- \*Skin tightening and lifting
- \*Wrinkle reduction
- \*Systemic collagen regeneration

#### Cavitation

\*2Probe for CAV

Deep Probe:25KHz with photon

Middle Probe:40KHz

\*Power:60W

\*Frequence:25K+40KHz \*Active Surface:18.6cm2 \*Operate timer:1-20min

### Radio Frequency

- \*1Probe for RF with 7model size, Bipolar+Tripolar
- \*RF Energy:50J
- \*Pulse type:continuous/pulse
- \*Frequency:1/3/10MHz Variable frequency

\*Power:80W

Certifications:CE LVD,CE EMC