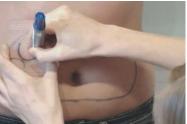

B.3 Put the GEL in this area. the GEL Thickness is around 3-5mm.

#### **B.Treatment Procedure**

B.4 Touch the Probe to Skin and move by slowly.

Let the treatment probe touch the target area and move (Or Slide) from the inner to the outer and round and round and from the lower place to the higher, do it in this way by reiterative, when you do the treatment on the upper lid, PIs move a bit more quickly, when the gel on the skin get drier, please add some GEL and go on with the treatment. the ultrasonic GEL thickness is around 3-5mm.