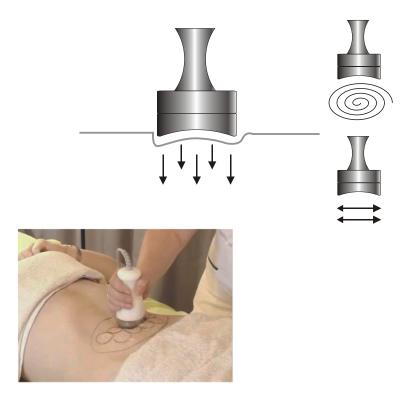

#### **B.Treatment Procedure**

B.4 Touch the Probe to Skin and move by slowly.

Let the treatment probe touch the target area and move (Or Slide) from the inner to the outer and round and round and from the lower place to the higher, do it in this way by reiterative, when you do the treatment on the upper lid, PIs move a bit more quickly, when the gel on the skin get drier, please add some GEL and go on with the treatment. the ultrasonic GEL thickness is around 3-5mm.

# **Cavitation Theory**

What is CAV?

HKS776B cavitation that revolutionizes the treatment against cellulites and fat. It is a non invasive based on sound waves which generates empty micro bubbles in the liquid situated in the interior of the adipose tissue.

Its repeated action causes the accumulation of these micro bubbles, with each other to implode and collapse.

The result is the destruction of the adipose cells transforming the fat nodules in liquid substances that in a natural way the body removes through the lymph..