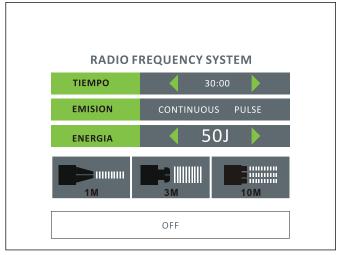

#### E.3 Manual Model Treatment

Choice right Probe as you want and adjust the timer and energy, press OFF be ON, the Device start to work.
User need press the switch in handle.

|         | Adjust Button                      |
|---------|------------------------------------|
| TIEMPO  | Timer Adjust, Max is 30 Minutes    |
| EMISION | Continuous or discontinuous        |
| ENERGIA | Energy Adjust                      |
| 1M      | Choice small bipolar probe<br>1MHz |
| 3M      | Choice big bipolar probe<br>3MHz   |
| 10M     | Choice tripolar probe<br>10MHz     |