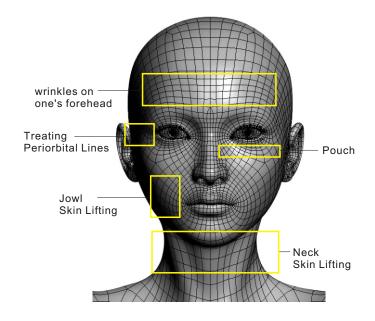

F.2.Face(Includeing cheek,eye,forhead,lip,neck)
Operation procedure(About 50minutes for whole face,1520minutes for neck)

a.carry out a skin evaluation before treatment.

B.Clean skin

c.tone skin

d.massage with GEL