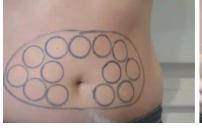

### A.2 Auto Model Treatment

Buttocks

s Huckle

Abdomen

Haunch

Choice one Treatment Part that you want, then Press OFF Button be ON, The Device start to work.

| Buttocks   |   |
|------------|---|
| 25K probe  |   |
| 4.5W/cm2   |   |
| 10minutes  |   |
| Pulse      |   |
| Huckle     |   |
| 40K probe  |   |
| 5.0W/cm2   |   |
| 12Minutes  |   |
| continuous |   |
| Abdomen    |   |
| 25K probe  |   |
| 5.5W/cm2   |   |
| 8minutes   |   |
| Haunch     |   |
| 40K probe  |   |
| 4.0W/cm2   |   |
| 10minutes  |   |
|            | _ |