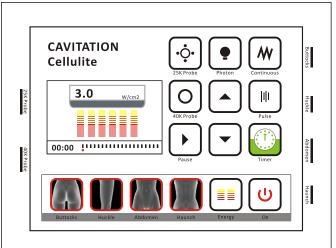

### A.1 Operate interface

### A.2 Auto Model Treatment

Buttocks

s Huckle

Abdomen

Haunch

Choice one Treatment Part that you want, then Press OFF Button be ON, The Device start to work.

| Buttocks   |   |
|------------|---|
| 25K probe  |   |
| 4.5W/cm2   |   |
| 10minutes  |   |
| Pulse      |   |
| Huckle     |   |
| 40K probe  |   |
| 5.0W/cm2   |   |
| 12Minutes  |   |
| continuous |   |
| Abdomen    |   |
| 25K probe  |   |
| 5.5W/cm2   |   |
| 8minutes   |   |
| Haunch     |   |
| 40K probe  |   |
| 4.0W/cm2   |   |
| 10minutes  |   |
|            | _ |