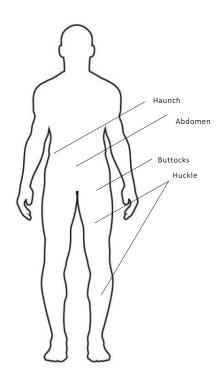

### A.2 Auto Model Treatment

Buttocks

s Huckle

Abdomen

Haunch

Choice one Treatment Part that you want, then Press OFF Button be ON, The Device start to work.

| Buttocks   |   |
|------------|---|
| 25K probe  |   |
| 4.5W/cm2   |   |
| 10minutes  |   |
| Pulse      |   |
| Huckle     |   |
| 40K probe  |   |
| 5.0W/cm2   |   |
| 12Minutes  |   |
| continuous |   |
| Abdomen    |   |
| 25K probe  |   |
| 5.5W/cm2   |   |
| 8minutes   |   |
| Haunch     |   |
| 40K probe  |   |
| 4.0W/cm2   |   |
| 10minutes  |   |
|            | _ |