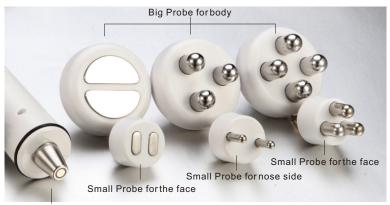

# **E.RF Operate the Device**

Small Probe for the corner of the eye

#### E.3 Manual Model Treatment

Choice right Probe as you want and adjust the timer and energy, press OFF be ON, the Device start to work.
User need press the switch in handle.

|         | Adjust Button                      |
|---------|------------------------------------|
| TIEMPO  | Timer Adjust, Max is 30 Minutes    |
| EMISION | Continuous or discontinuous        |
| ENERGIA | Energy Adjust                      |
| 1M      | Choice small bipolar probe<br>1MHz |
| 3M      | Choice big bipolar probe<br>3MHz   |
| 10M     | Choice tripolar probe<br>10MHz     |