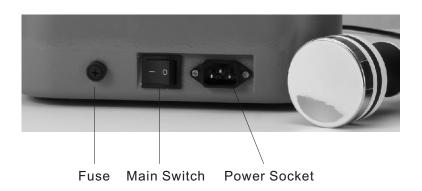

ting
- \*Wrinkle reduction
- \*Systemic collagen regeneration

#### **FEATURE**

#### Cavitation

\*2Probe for CAV

Deep Probe:25KHz with photon

Middle Probe:40KHz

\*Power:60W

\*Frequence:25K+40KHz \*Active Surface:18.6cm2 \*Operate timer:1-20min

### Radio Frequency

- \*1Probe for RF with 7model size, Bipolar+Tripolar
- \*RF Energy:50J
- \*Pulse type:continuous/pulse
- \*Frequency:1/3/10MHz Variable frequency

\*Power:80W

Certifications:CE LVD,CE EMC

Pakcge size:38\*32\*24cm

N.W:8.5kg G.W:9.5kg





# Installation Alignment and operation procedures

1.1 Open the Package and checking, fix the probe holder in back of device.



Package with good Foam protect the device during shipment



Fix the probe Holder by screw

1.2 connect the cable to electric, then turn on the Main Switch.





# A.CAV Operate the Device

### A.1 Operate interface







# A.CAV Operate the Device

### A.2 Auto Model Treatment









Buttocks

s Huckle

Abdomen

Haunch

Choice one Treatment Part that you want, then Press OFF Button be ON, The Device start to work.



| Buttocks   |   |
|------------|---|
| 25K probe  |   |
| 4.5W/cm2   |   |
| 10minutes  |   |
| Pulse      |   |
| Huckle     |   |
| 40K probe  |   |
| 5.0W/cm2   |   |
| 12Minutes  |   |
| continuous |   |
| Abdomen    |   |
| 25K probe  |   |
| 5.5W/cm2   |   |
| 8minutes   |   |
| Haunch     |   |
| 40K probe  |   |
| 4.0W/cm2   |   |
| 10minutes  |   |
|            | _ |



# A.CAV Operate the Device

#### A.3 Manual Model Treatment

Choice right Probe that you want





Choice





Then press the UP and DOWN

For adjust.