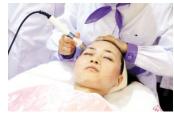

#### **B.Treatment Procedure**

B.4 Touch the Probe to Skin and move by slowly.

Let the treatment probe touch the target area and move (Or Slide) from the inner to the outer and round and round and from the lower place to the higher, do it in this way by reiterative, when you do the treatment on the upper lid, PIs move a bit more quickly, when the gel on the skin get drier, please add some GEL and go on with the treatment. the ultrasonic GEL thickness is around 3-5mm.

#### **F.RF Treatment Procedure**

F.1 .Operateion technique:Let the treatment probe touch the target area ad mover(Or Slide)from the inner to the outer and round and round and from the lower place to the higher, when you do the treatment on the upper lid, Pls move a bit more quickly, when the gel on the face get drier, please add some GEL and go on with the treatment.