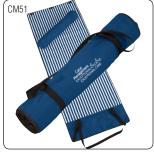

Min. Order: 24 pieces

Min. Order: 25 pieces

Min. Order: 38 pieces

| CM47 | NEW! COLOR CHANGING BIGGIE Starting at \$10.99 | TUMBLER Min. Order: 48 pieces           |
|------|------------------------------------------------|-----------------------------------------|
| CM48 | NEW! MOP TOPPER™ PEN & NOT Starting at \$10.99 | <b>TEBOOK SET</b> Min. Order: 40 pieces |
| CM49 | NEW! SESSIONS PORTFOLIO<br>Starting at \$12.99 | Min. Order: 25 pieces                   |
| CM50 | RALLY BLANKET<br>Starting at \$13.99           | Min. Order: 25 pieces                   |
| CM51 | NEW! ROLL-UP BEACH BLANKET Starting at \$24.99 | WITH PILLOW<br>Min. Order: 18 pieces    |