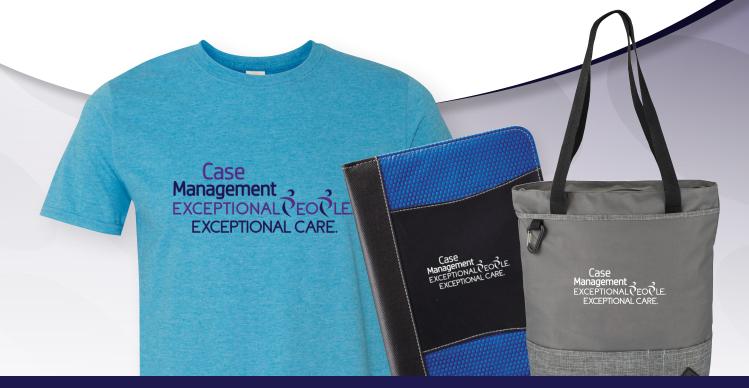

# **WEARABLES**

CM06 LADIES T-SHIRT - Heavy 5.3 oz., neon green, preshrunk 50/50 cotton/polyester T-shirt comes with seamless double needle feminine ½" rib mid-scoop neck, cap sleeves and side seams in a slightly tapered missy fit.

> S, M, L, XL, XXL (add \$3 for each XXL), XXXL (add \$5 for each XXXL) 1-24 \$10.99 / 25-49 \$10.49 / 50+ \$9.99

CM07 UNISEX T-SHIRT - 4.5 oz., preshrunk 65/35 polyester/cotton Softstyle unisex T-shirt is perfect for layering. The heather sapphire color is perfect to highlight the 2017 National Case Management Week logo.

S, M, L, XL, XXL (add \$3 for each XXL), XXXL (add \$5 for each XXXL) 1-24 \$10.99 / 25-49 \$10.49 / 50+ \$9.99

**CM08 LONG SLEEVE UNISEX T-SHIRT** - Soft, comfortable, and styled with long sleeves for warmth throughout the year. The sport grey color is perfect alone or for layering.

S, M, L, XL, XXL (add \$3 for each XXL), XXXL (add \$5 for each XXXL)

1-24 \$16.99 / 25-49 \$16.49 / 50+ \$15.99

# **BAGS & TOTES**

**CM09 NEW! COTTON TOTE** - Here is the perfect tote for carrying anything from a change of clothes to textbooks or groceries! This trendy and fun 8 oz. cotton tote bag features an open main compartment with double 12.5" handles.