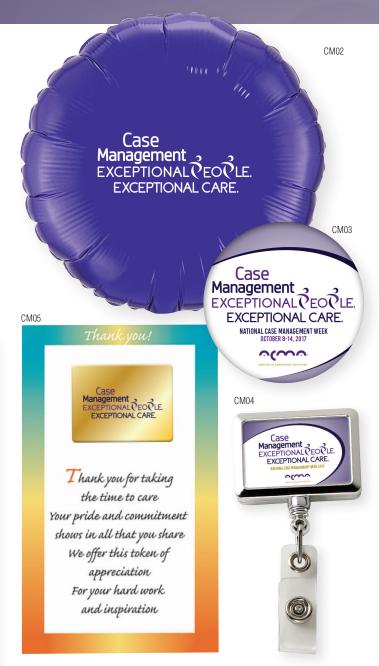

CM02 MYLAR BALLOON - Many hospitals will not allow latex and that is where this 18" Mylar® balloon (helium required) will be the perfect way to announce National Case Management Week. More durable than latex and will last much longer.\$3.99

CM03 BUTTON - Great for parties and celebrations, this token of appreciation will bring a smile to all and help promote National Case Management Week.

Pkg/10 \$7.99

**CM04 TOP SELLER! BADGE REEL** - This year's theme will draw everyone's attention to the profession of Case Management, while also keeping your ID in a safe place. This badge reel features a 40" auto-retract cord, quality swivel alligator clip attachment, and sealed weather-resistant case. 2.125" x 3 ¼" x .35"

1-24 \$3.99 / 25-49 \$3.79 / 50+ \$3.59

CM05 TOP SELLER! LAPEL PIN - An elegant way to show pride in the profession of Case Management. Pin is handcrafted with care and precision and comes mounted on a thank you card. 1.125" X .875

1-24 \$4.99 / 25-49 \$4.79 / 50+ \$4.49