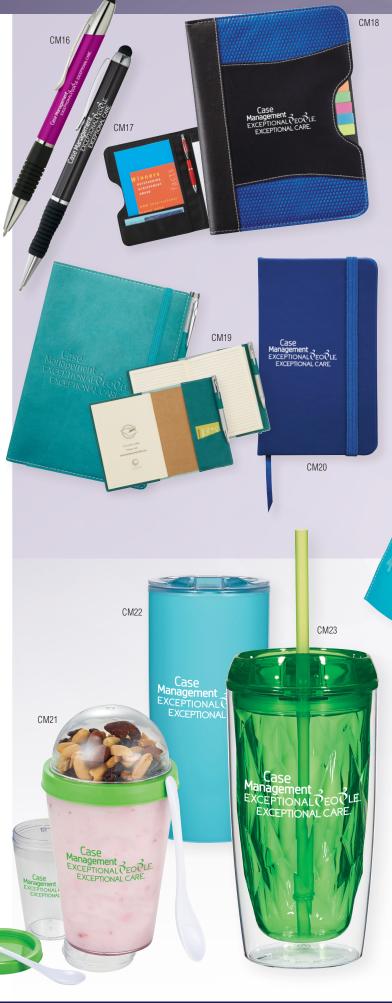

# TAKE NOTE

**CM16 NEW! SCRIPTO® RIDGE STYLUS PEN** - Go from paper to touchscreen with ease with this Scripto® stylus pen. It features a plastic metallic colored barrel with shiny chrome accents, the comfort of a soft rubber ridge grip and a rubberized stylus tip that's ideal for most smartphones and tablet touchscreens. A twist action mechanism controls a black ink ballpoint cartridge.

1-49 \$1.99 / 50-99 \$1.79 / 100+ \$1.59

CM17 NEW! BRASS EXECUTIVE STYLUS PEN - This brass ballpoint pen features a twist-action and a quality soft rubber stylus for all your touch-screen electronics. It arrives in a velvet pouch. 5.6"

1-24 \$3.99 / 25-49 \$3.49 / 50+ \$2.99

**CM18 TOP SELLER! ORGANIZATION JR. PORTFOLIO** - Keep yourself organized with this Organization Jr. Portfolio that features a laminated polypropylene cover and includes five assorted color sticky flags for taking down phone numbers or quick notes. The inside cover panel contains two business card pockets and an elastic pen loop. Includes refillable, 30 ruled page notepad. 7.125" x 9.5"

1-24 \$7.99 / 25-49 \$7.49 / 50-99 \$6.99 / 100-149 \$6.49 / 150+ \$5.99

CM19 NEW! REVELLO REFILLABLE JOURNALBOOK™ - Flexible, soft cover refillable journal with built in elastic closure, pen loop and business card slot. It includes 60 sheets of cream lined, 5" x 7" paper. Pen not included. 5.25" x 7.5"

1-24 \$9.99 / 25-49 \$9.49 / 50-99 \$8.99 / 100-149 \$8.49 / 150+ \$7.99

**CM20 TOP SELLER! POCKET NOTEBOOK** - This elastic closure notebook features a matching color ribbon bookmark and 80 ruled pages. 3" x 5"

1-49 \$3.59 / 50-99 \$3.29 / 100-149 \$2.85 / 150+ \$2.55

# DRINKWARE/FOOD CONTAINER

**CM21 NEW! COLOR DIP SNACK TO GO** - Enjoy your favorite yogurt or snack while on the go or after a workout. Four piece set includes cup, cup lid, domed lid, and spoon. Place your favorite snack into the cup and store any toppings in the top domed piece. Reusable spoon stows away on attached clip. 6.5" H

 $1\text{-}24\ \$7.49\ /\ 25\text{-}49\ \$6.99\ /\ 50+\ \$6.25$ 

CM22 NEW! TRAVEL TUMBLER - This 19 oz. tumbler features double-wall construction for insulation of hot or cold drinks, allowing you to enjoy them even longer. It is constructed of acrylic outer and inner walls and has a spill-resistant, slide-action lid with rubber gasket. It is BPA free, meets FDA requirements and is hand wash recommended.

1-24 \$9.99 / 25-49 \$9.49 / 50+ \$8.99

**CM23 TOP SELLER! GEOMETRIC HOT/COLD STRAW TUMBLER** - This 16 oz. tumbler featuring a bold geometric style is great for both hot and cold beverages. It has a double-wall acrylic body with a push-on thumb-slide lid that is perfect for hot beverages. Simply insert the polypropylene straw for your cold beverages.

1-24 \$8.99 / 25-49 \$8.49 / 50+ \$7.99