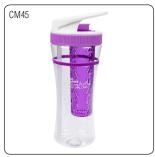

|      | Starting at \$9.99                                |
|------|---------------------------------------------------|
| CM41 | NEW! COTTON FASHION TOTE<br>Starting at \$14.99   |
| CM42 | NEW! FLASH TABLET BAG<br>Starting at \$9.99       |
| CM43 | TOP SELLER! MESH COOLER TOTAL Starting at \$13.99 |
| CM44 | NEW! POWER PLAY SPORT BAG<br>Starting at \$11.99  |
| CM45 | NEW! ELAVOR RIAST INFIISER R                      |