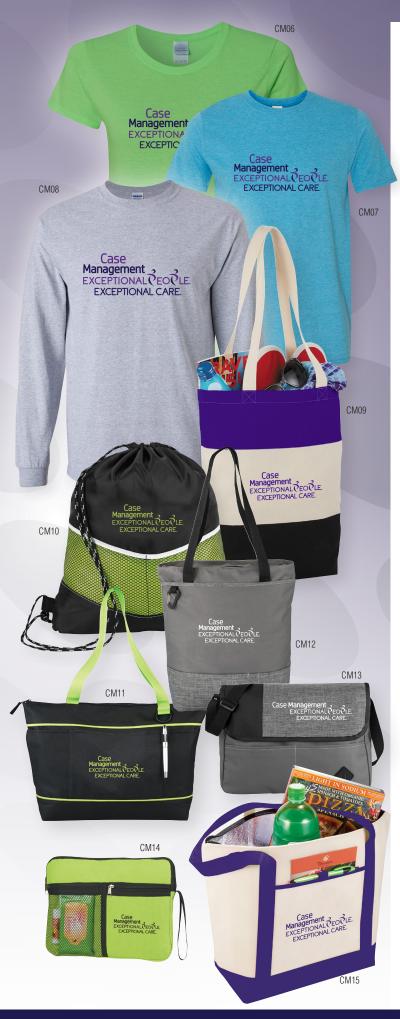

# **WEARABLES**

CM06 LADIES T-SHIRT - Heavy 5.3 oz., neon green, preshrunk 50/50 cotton/polyester T-shirt comes with seamless double needle feminine ½" rib mid-scoop neck, cap sleeves and side seams in a slightly tapered missy fit.

> S, M, L, XL, XXL (add \$3 for each XXL), XXXL (add \$5 for each XXXL) 1-24 \$10.99 / 25-49 \$10.49 / 50+ \$9.99

CM07 UNISEX T-SHIRT - 4.5 oz., preshrunk 65/35 polyester/cotton Softstyle unisex T-shirt is perfect for layering. The heather sapphire color is perfect to highlight the 2017 National Case Management Week logo.

S, M, L, XL, XXL (add \$3 for each XXL), XXXL (add \$5 for each XXXL) 1-24 \$10.99 / 25-49 \$10.49 / 50+ \$9.99

**CM08 LONG SLEEVE UNISEX T-SHIRT** - Soft, comfortable, and styled with long sleeves for warmth throughout the year. The sport grey color is perfect alone or for layering.

S, M, L, XL, XXL (add \$3 for each XXL), XXXL (add \$5 for each XXXL)

1-24 \$16.99 / 25-49 \$16.49 / 50+ \$15.99

# **BAGS & TOTES**

**CM09 NEW! COTTON TOTE** - Here is the perfect tote for carrying anything from a change of clothes to textbooks or groceries! This trendy and fun 8 oz. cotton tote bag features an open main compartment with double 12.5" handles.

1-24 \$5.99 / 25-49 \$5.49 / 50+ \$4.99

CM10 NEW! CHEVRON SPORT CINCHPACK - Made from 210D polyester, this 13.5" x 16.5" bag features an easy-access main compartment with a cinch closure and dual front mesh pockets. The cinch design allows for carrying on one shoulder or as a backpack.

1-24 \$5.99 / 25-49 \$5.75 / 50+ \$5.25

CM11 NEW! MULTI-POCKET TABLET TOTE - Multi-functional tote features a zippered main compartment, a padded tablet pocket, three front exterior pockets, a hidden side mesh pocket, pen loop and D-ring. It is made of 600D polycanvas with double 12.5" handles. 4.5" x 18.5" x 12.5"

1-24 \$12.99 / 25-49 \$12.49 / 50+ \$11.99

CM12 NEW! ZIPPERED TOTE - This trendy tote is perfect for work or play. It is made of 600D polycanvas and features a large zippered main compartment, a Velcro® closure, front slash pocket, phone and organizational pockets along the base of the tote including a pen slot, D-ring and added corner detail to hang keys or water bottle. It measures 16" x 5.5" x 16.5" with 14.5" handles.

1-24 \$10.49 / 25-49 \$9.99 / 50+ \$8.99

CM13 NEW! MESSENGER BAG - This modern messenger bag is made of strong 600D polycanvas and features a large main compartment with interior mesh pocket for documents, a front flap with hook and loop closure, lower pockets to store quick access items and an adjustable shoulder strap. 11" x 2.2" x 15"

1-24 \$11.49 / 25-49 \$10.99 / 50+ \$9.99

**CM14 TOP SELLER! MULTI-PURPOSE CARRYALL** - This multi-purpose personal carrying bag is made of 600D polyester and features a front mesh pocket for ID or cell phone, zippered compartments and carrying strap. Perfect for personal items or electronic devices. 10" x 8" x 1.25"

1-49 \$5.99 / 50-99 \$5.49 / 100+ \$4.99

**CM15 TOP SELLER! BOAT TOTE COOLER** - This versatile tote can be used as a tote bag or as a cooler for packing a healthy lunch. It is made of lightweight nonwoven material with a fully insulated zippered main compartment, open front pocket with pen loop (pen not included) and double 24" handles. 13.5" x 17.5" x 6"

1-24 \$6.99 / 25-49 \$6.49 / 50+ \$5.99