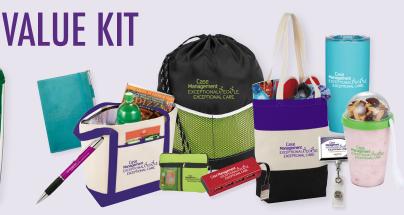

CM31 GIFT SET - Get a perfect ready-made gift for the special people around you! Gift CM32 VALUE KIT - A great grouping of gifts at a discounted price! The Value Kit includes set includes the Geometric Hot/Cold Straw Tumbler, Brass Executive Stylus Pen, Pocket Notebook and the Lanyard Badge Holder. All these items arrive in the nonwoven "Thank You" gift bag at a reduced price!

Total value is over \$20; as the gift set you pay only \$18.99!

one of each of the following: Travel Tumbler, Cotton Tote, Chevron Sport Cinchpack, Boat Tote Cooler, Multi-Purpose Carryall, Badge Reel, Color Dip Snack to Go, 4 Port USB Hub with Phone Stand, Scripto® Ridge Stylus Pen and the Revello Refillable JournalBook™

Total value is over \$64; as the kit you pay only \$57.99!