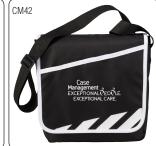

|      | Starting at \$9.99                                |
|------|---------------------------------------------------|
| CM41 | NEW! COTTON FASHION TOTE<br>Starting at \$14.99   |
| CM42 | NEW! FLASH TABLET BAG<br>Starting at \$9.99       |
| CM43 | TOP SELLER! MESH COOLER TOTAL Starting at \$13.99 |
| CM44 | NEW! POWER PLAY SPORT BAG<br>Starting at \$11.99  |
| CM45 | NEW! ELAVOR RIAST INFIISER R                      |