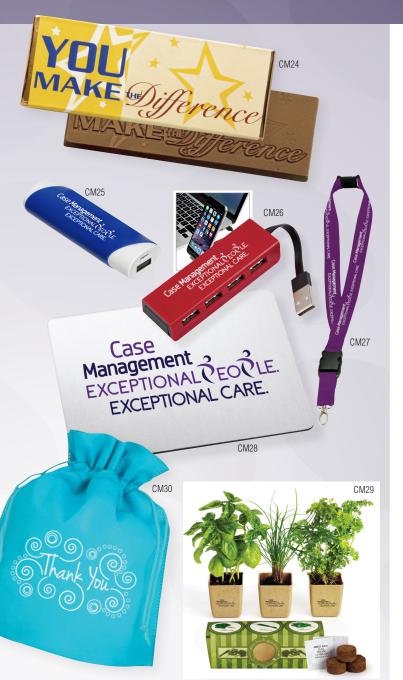

# SOMETHING FOR EVERYONE

CM24 CHOCOLATE BAR - Make this your dessert treat during your National Case Management Week celebration. This 2" x 5" bar is made from finest Belgian chocolate and is guaranteed fresh for 1 year. Features the "You Make the Difference" wrapper and molded chocolate. Order 250 or more of these bars and we'll imprint your personal message on the back of the wrapper for FREE!

Box/50 \$119.99

CM25 TOP SELLER! POWER BANK - This UL certified power bank has a 2,200 mAh Li-lon battery to keep your mobile device charged up when you need it the most. Included is a USB to Micro USB connecting cable which can recharge the battery backup or be used to charge your mobile device. It also has two micro LED lights to indicate the "charging" status. It works with both Android and Apple devices. Media device not included. This product has passed UL standards.

1-24 \$12.49 / 25-49 \$11.99 / 50+ \$10.99

CM26 NEW! 4 PORT USB HUB WITH PHONE STAND - A must have desk accessory to improve organization, this four-port USB hub with phone stand is bound to make a lasting impression. This handy tool allows you to connect to multiple USB devices at once with four high-speed ports; an input USB cord is attached and stored underneath. It also features a slide-out phone stand. 4" x 1.125"

1-24 \$5.99 / 25-49 \$5.49 / 50+ \$4.99

CM27 TOP SELLER! LANYARD BADGE HOLDER - 1" wide polyester lanyard includes a break-away cord and a detachable plastic clip with metal swivel hook.

1-24 \$2.25 / 25-49 \$2.15 / 50+ \$1.99

CM28 MOUSE PAD - This .125" thick mouse pad measures 8" x 7" and proudly displays the 2017 National Case Management Week logo in full color.

1-24 \$3.49 / 25-49 \$3.25 / 50+ \$2.99

CM29 NEW! HERB GARDEN - Add fresh flavor to your cooking! Made of reclaimed organic materials, this set includes three biodegradable natural color planters, three compressed soil wafers and three seed packets; including Parsley, Basil and 1-24 \$7.99 / 25-49 \$7.49 / 50+ \$6.99

**CM30 GIFT BAG** - Add this gift bag for the perfect finishing touch. This nonwoven, drawstring gift bag will hold your gifts and express a note of thanks to your special people. 9.75" x 11" x 3". 1-24 \$1.59 / 25+ \$1.53