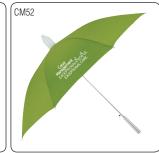

| CM52 | TOP SELLER! UMBRELLA WITH<br>COLLAPSIBLE COVER<br>Starting at \$12.99 | Min. Order: 25 pieces |
|------|-----------------------------------------------------------------------|-----------------------|
|      |                                                                       |                       |