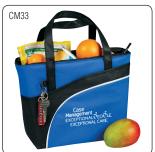

to get the full product details including pricing, quantity and color choices.

| CM33 | TOP SELLER! COOLER TOTE Starting at \$8.99       | Min. Order: 30 pieces |
|------|--------------------------------------------------|-----------------------|
| CM34 | NEW! LUNCH TIME COOLER<br>Starting at \$11.99    | Min. Order: 50 pieces |
| CM35 | NEW! THRIFTY LUNCH COOLER Starting at \$6.99     | Min. Order: 50 pieces |
| CM36 | NEW! FINCH LUNCH COOLER<br>Starting at \$8.49    | Min. Order: 38 pieces |
| CM37 | TOP SELLER! BUSINESS TOTE<br>Starting at \$11.99 | Min. Order: 25 pieces |
| CM38 | TOP SELLER! BUDGET TOTE<br>Starting at \$6.99    | Min. Order: 50 pieces |
| CM39 | NEW! TRINITY FASHION TOTE<br>Starting at \$12.99 | Min. Order: 25 pieces |