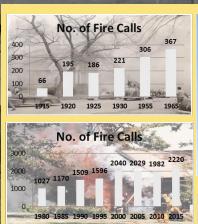

August 1, 1915 - Chief W. Reinisch, after requesting every year since 1902, finally gets approval by the City Council to have a fully paid fire department. Thus, the Head Center Hose Company became the Lawrence Fire Department, a fully paid department, ending the volunteer fire service era in Lawrence.

1928 - Lawrence Fire Department builds new fire station in South Lawrence, Station 2 at 19th and Massachusetts.

In the 1950's, the Lawrence Fire Department received an E & J resuscitator from the Sertoma Club of Lawrence and started running "resuscitator calls" when needed, the first venture into the world of Emergency Medical Services (EMS).

Today, Lawrence-Douglas County Fire Medical responds to almost 10,000 alarms annually out of six response stations. The department provides all service missions to the City of Lawrence, University of Kansas, and Haskell Indian Nations University. Emergency Medical Services are provided to all cities, and unincorporated areas within Douglas County. The City of Lawrence has a fire protection rating class from the Insurance Service Office of One (with one being the highest on a 10- point scale).