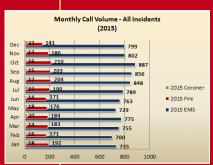

Today, Lawrence-Douglas County Fire Medical responds to almost 10,000 alarms annually out of six response stations. The department provides all service missions to the City of Lawrence, University of Kansas, and Haskell Indian Nations University. Emergency Medical Services are provided to all cities, and unincorporated areas within Douglas County. The City of Lawrence has a fire protection rating class from the Insurance Service Office of One (with one being the highest on a 10- point scale).