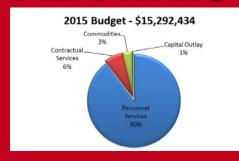

## PREVENTION

# 733 New Construction 455 Permit Reviews 5,659 Fire/Life Safety

#### **INSPECTIONS / PLAN REVIEWS**

The City of Lawrence experienced a significant increase in residential and commercial construction in 2015, and reported record numbers of permit submittals, plan reviews, and construction inspections. 2015 was the first full year in which the department companies performed fire and life safety inspections. All commercial occupancies in the City are now inspected on an annual basis.

The Fire Code Board of Appeals completed a review of the 2015 International Fire Code and local amendments in early December in preparation for adoption. The reviewed and recommended amendments will be submitted to the Lawrence City Commission for consideration in 2016.

## **ADMINISTRATION**







Quint 2 placed in service.

#### **KSAFC CONFERENCE**



This year the City of Lawrence and Lawrence -Douglas County Fire Medical hosted the 99th Annual Kansas

State Association of Fire Chiefs Conference, October 22-25, 2015. Thank you to everyone involved in helping make this year's conference such a success and we'll see everyone again next year!

#### KANSAS CITY STANDBY



The firefighter community came together to help out fellow firefighters while they mourned the death of

two of their own who lost their lives battling a fire in the Kansas City community. Members from our department, along with other fire departments in the Kansas City area, were able to help man Kansas City, Missouri fire stations so that Kansas City firefighters could attend memorial services and funeral pr