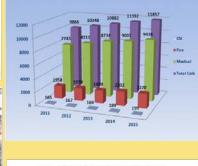

Today, Lawrence-Douglas County Fire Medical responds to almost 10,000 alarms annually out of six response stations. The department provides all service missions to the City of Lawrence, University of Kansas, and Haskell Indian Nations University. Emergency Medical Services are provided to all cities, and unincorporated areas within Douglas County. The City of Lawrence has a fire protection rating class from the Insurance Service Office of One (with one being the highest on a 10- point scale).