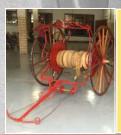

## OUR HISTORY

Lawrence-Douglas County Fire Medical is an organization that emerged in 1997 as a result of combining the Lawrence Fire Department and the Douglas County Ambulance Service.

The Lawrence Fire Department was first organized in 1859 as "Republic Engine Company No. 1". This volunteer fire company was formed after purchasing a steam engine and hose cart from St. Louis, MO in the winter of 1858. In 1862, this company was disbanded because of a lack of funds from the city due to the Civil War. In 1868, after constant persuasion for better fire protection from local businessmen, the city council created a volunteer fire department deemed the Head Center Hose Company. The

initial firehouse, the "old engine room", was a barn at 11th and Vermont. In 1869, the Head Center Hose Company moved to the Market Building that became City Hall at 8th & Vermont. There has been a station in this location for over 140 years.

August 1, 1915 - Chief W. Reinisch, after requesting every year since 1902, finally gets approval by the City Council to have a fully paid fire department. Thus, the Head Center Hose Company became the Lawrence Fire Department, a fully paid department, ending the volunteer fire service era in Lawrence.