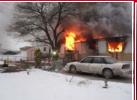

Today, Lawrence-Douglas County Fire Medical responds to almost 10,000 alarms annually out of six response stations. The department provides all service missions to the City of Lawrence, University of Kansas, and Haskell Indian Nations University. Emergency Medical Services are provided to all cities, and unincorporated areas within Douglas County. The City of Lawrence has a fire protection rating class from the Insurance Service Office of One (with one being the highest on a 10- point scale).