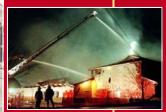

Today, Lawrence-Douglas County Fire Medical responds to almost 10,000 alarms annually out of six response stations. The department provides all service missions to the City of Lawrence, University of Kansas, and Haskell Indian Nations University. Emergency Medical Services are provided to all cities, and unincorporated areas within Douglas County. The City of Lawrence has a fire protection rating class from the Insurance Service Office of One (with one being the highest on a 10- point scale).