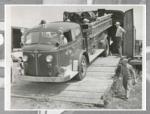

1928 - Lawrence Fire Department builds new fire station in South Lawrence, Station 2 at 19th and Massachusetts.

In the 1950's, the Lawrence Fire Department received an E & J resuscitator from the Sertoma Club of Lawrence and started running "resuscitator calls" when needed, the first venture into the world of Emergency Medical Services (EMS).