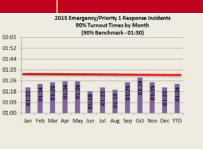

Today, Lawrence-Douglas County Fire Medical responds to almost 10,000 alarms annually out of six response stations. The department provides all service missions to the City of Lawrence, University of Kansas, and Haskell Indian Nations University. Emergency Medical Services are provided to all cities, and unincorporated areas within Douglas County. The City of Lawrence has a fire protection rating class from the Insurance Service Office of One (with one being the highest on a 10- point scale).