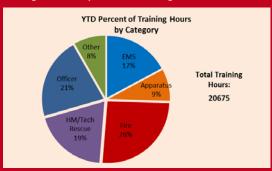

k Witt of KUPD in October. Captain Witt is highly regarded as a subject matter expert in Active Shooter events, and we were honored to have him.

These presentations covered the history of, and the latest research on how to appropriately care for the injuries incurred by these devastating events, including the introduction of tourniquets and wound packing. Practical scenarios conducted at the Training Center with several companies utilized the "Rescue Task Force" concept, in which law enforcement escorts Fire Medical personnel into areas affected by the gunman. Providing medical care to the injured patients as quickly as possible, is even more critical than usual operating procedures and requires a close relationship with local law enforcement, which in Douglas County, continues to grow.



#### **WELCOME "HAL"**



In 2015, Douglas County approved the purchase of "Hal", the department's first interactive manikin. The Hal S3201 is an advanced tetherless patient simulator made by Gaumard. The tetherless technology allows the communication, compressor, and power supply to be inside Hal, eliminating external tubes, wires, and compressors. Hal allows the Training Divi-

sion to provide lifelike medical scenarios to department members, all commanded from a wireless PC.

Hal has the ability allows participants to start IV's, manage airway from basic to advance procedures, interosseous IV lines and other advanced features. In addition, we are able to monitor medication administration, listen to breath sounds, monitor EKG's while having the ability to have Hal respond by speaking,