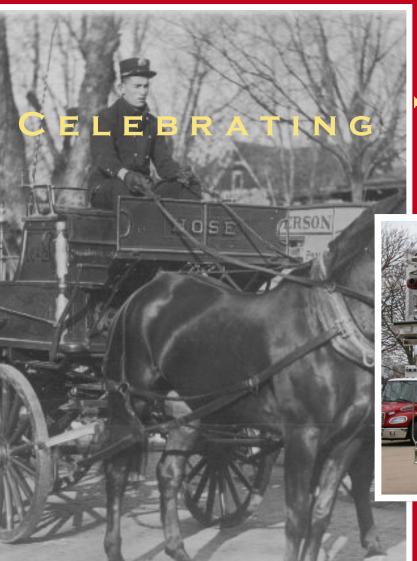

## OUR HISTORY

Lawrence-Douglas County Fire Medical is an organization that emerged in 1997 as a result of combining the Lawrence Fire Department and the Douglas County Ambulance Service.

The Lawrence Fire Department was first organized in 1859 as "Republic Engine Company No. 1". This volunteer fire company was formed after purchasing a steam engine and hose cart from St. Louis, MO in the winter of 1858. In 1862, this company was disbanded because of a lack of funds from the city due to the Civil War. In 1868, after constant persuasion for better fire protection from local businessmen, the city council created a volunteer fire department deemed the Head Center Hose Company. The

initial firehouse, the "old engine room", was a barn at 11th and Vermont. In 1869, the Head Center Hose Company moved to the Market Building that became City Hall at 8th & Vermont. There has been a station in this location for over 140 years.

August 1, 1915 - Chief W. Reinisch, after requesting every year since 1902, finally gets approval by the City Council to have a fully paid fire department. Thus, the Head Center Hose Company became the Lawrence Fire Department, a fully paid department, ending the volunteer fire service era in Lawrence.