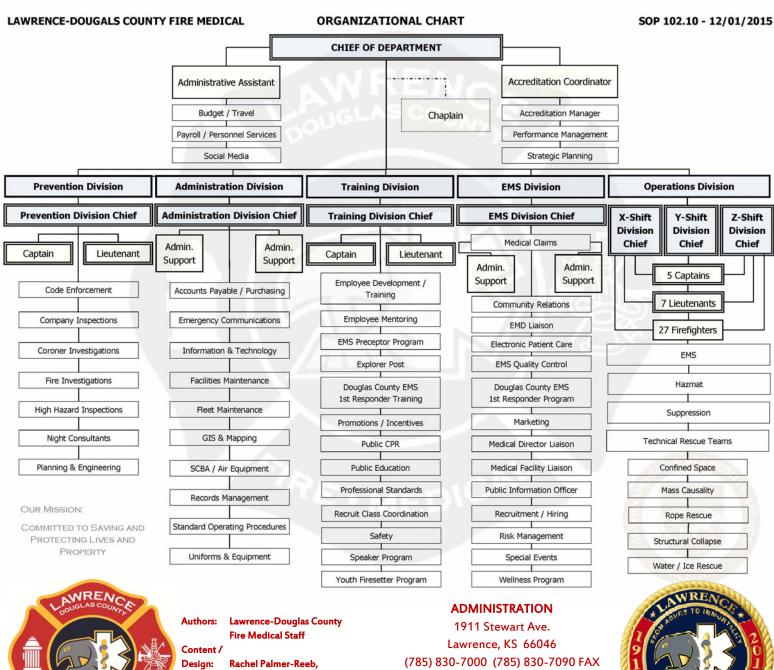

| \$110,000   |
| 03/03/2015 | Bigg's On Mass                    | \$80,000    |
| 03/12/2015 | Alabama Place Apartments          | \$75,000    |
| 04/14/2015 | API Foils                         | \$300,000   |
| 04/18/2015 | Davis Rd. House Fire              | \$166,800   |
| 05/25/2015 | Pet World                         | \$500,000   |
| 06/27/2015 | Randall Rd House Fire - Fatality  | \$50,000    |
| 07/04/2015 | Legends Cir. Townhome Fire        | \$90,250    |
| 07/06/2015 | 26th St. Duplex Fire              | \$125,000   |
| 09/04/2015 | 27th St. Apartment Fire           | \$125,000   |
| 12/10/2015 | Stonemeadows House Fire           | \$180,000   |
|            |                                   |             |









Pre 1975

1975 - 1996 - Class A

1975-1996 - Class B



2006 to present

RE · MEDICAL

(785) 830-7000 (785) 830-7090 FAX Email: lawrencefiremed@lawrenceks.org

Web: www.lawrenceks.org/fire\_medical



Centennial 1915-2015

Assistant to the Chief

**Accreditation Coordinator** 

Kevyn Gero,

Jeanette Reiling, Office Coordinator

**Editors:**