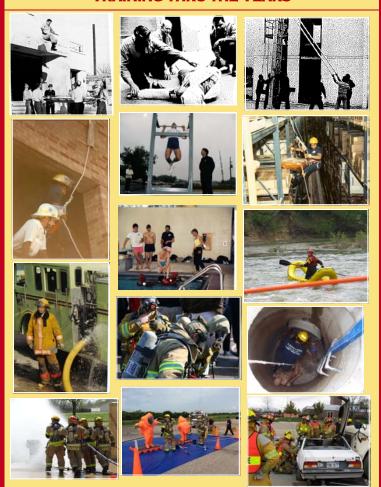

## OUR HISTORY

Lawrence-Douglas County Fire Medical is an organization that emerged in 1997 as a result of combining the Lawrence Fire Department and the Douglas County Ambulance Service.

The Lawrence Fire Department was first organized in 1859 as "Republic Engine Company No. 1". This volunteer fire company was formed after purchasing a steam engine and hose cart from St. Louis, MO in the winter of 1858. In 1862, this company was disbanded because of a lack of funds from the city due to the Civil War. In 1868, after constant persuasion for better fire protection from local businessmen, the city council created a volunteer fire department deemed the Head Center Hose Company. The

initial firehouse, the "old engine room", was a barn at 11th and Vermont. In 1869, the Head Center Hose Company moved to the Market Building that became City Hall at 8th & Vermont. There has been a station in this location for over 140 years.

August 1, 1915 - Chief W. Reinisch, after requesting every year since 1902, finally gets approval by the City Council to have a fully paid fire department. Thus, the Head Center Hose Company became the Lawrence Fire Department, a fully paid department, ending the volunteer fire service era in Lawrence.

1928 - Lawrence Fire Department builds new fire station in South Lawrence, Station 2 at 19th and Massachusetts.

In the 1950's, the Lawrence Fire Department received an E & J resuscitator from the Sertoma Club of Lawrence and started running "resuscitator calls" when needed, the first venture into the world of Emergency Medical Services (EMS).

Gold Cross Amublance Service (a private provider) provided medical service to Douglas County until 1974 when the Douglas County Ambulance (DCAS) was established. DCAS had two to three ambulances that ran out of two stations providing ALS service for the entire county.

Today, Lawrence-Douglas County Fire Medical responds to almost 10,000 alarms annually out of six response stations. The department provides all service missions to the City of Lawrence, University of Kansas, and Haskell Indian Nations University. Emergency Medical Services are provided to all cities, and unincorporated areas within Douglas County. The City of Lawrence has a fire protection rating class from the Insurance Service Office of One (with one being the highest on a 10- point scale).