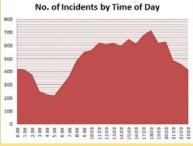

any alarms (i.e. mayday, low air, and evacuation alarms).

#### **AUTOPULSE RESUSCITATION SYSTEMS**

In July, 2015, the Autopulse Resuscitation System was added to all frontline medic units. This system provides high-quality CPR without interruption to victims of sudden cardiac arrest. Rescuers can continue providing high-quality CPR down steep stairwells, around sharp corners, or even in a cramped elevator. The Autopulse squeezes the patients entire chest to improve blood flow to the heart and brain and has shown improved outcomes in numerous clinical trials. Since the addition of the Autopulse, the department has seen a 28% increase in (ROSC) Return of Spontaneous Circulation in those victims who suffer cardiac arrest in the prehospital setting.





No. of Incidents in Past 5 Years





#### IN MEMORIAM



Engineer Danny Clouse (1963-2015) worked for the department for more than 28 years, before his retirement in 2013.



Engineer James McKenzie (1954-2015) worked for the department for more than 21 years before his retirement in 2010.



Engineer James Mullen (1947-2015) worked for the department for more than 21 years before his retirement in 2004.



Engineer Robert Smith (1951-2011) worked for the department for more than 17 years before his death in 2011. It wasn't until 2015 that his death was recognized as a line of duty death.

## STAFF HIGHLIGHTS



Engineer / Paramedic Brian Trigg

#### FIREFIGHTER OF THE YEAR

Engineer Trigg has been a vital member of the department for over 16 years. Brian serves as an Engineer Paramedic on one of the busiest medic units in