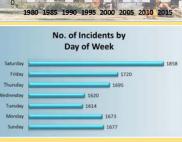

it any alarms (i.e. mayday, low air, and evacuation alarms).

#### **AUTOPULSE RESUSCITATION SYSTEMS**

In July, 2015, the Autopulse Resuscitation System was added to all frontline medic units. This system provides high-quality CPR without interruption to victims of sudden cardiac arrest. Rescuers can continue providing high-quality CPR down steep stairwells, around sharp corners, or even in a cramped elevator. The Autopulse squeezes the patients entire chest to improve blood flow to the heart and brain and has shown improved outcomes in numerous clinical trials. Since the addition of the Autopulse, the department has seen a 28% increase in (ROSC) Return of Spontaneous Circulation in those victims who suffer cardiac arrest in the prehospital setting.





No. of Incidents in Past 5 Years





#### IN MEMORIAM



Engineer Danny Clouse (1963-2015) worked for the department for more than 28 years, before his retirement in 2013.



Engineer James McKenzie (1954-2015) worked for the department for more than 21 years before his retirement in 2010.



Engineer James Mullen (1947-2015) worked for the department for more than 21 years before his retirement in 2004.



Engineer Robert Smith (1951-2011) worked for the department for more than 17 years before his death in 2011. It wasn't until 2015 that his death was recognized as a line of duty death.

## STAFF HIGHLIGHTS



Engineer / Paramedic Brian Trigg

#### FIREFIGHTER OF THE YEAR

Engineer Trigg has been a vital member of the department for over 16 years. Brian serves as an Engineer Paramedic on one of the busiest medic units i