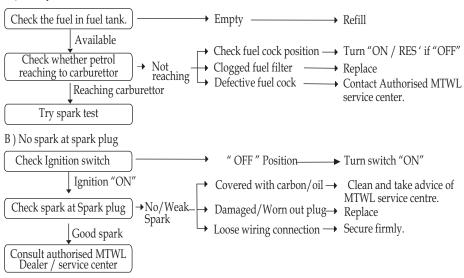

# • Engine Fails To Start / Stops Suddenly

A) Fuel system

(MTWL - Mahindra Two Wheelers Ltd.)

# CAUSE

# REMEDY