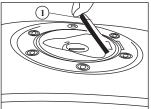

#### **FUEL TANK**

Capacity of fuel tank is 12.7 liters. including reserve supply.

To open the fuel tank cap (3)

- Open the flap (1)
- 2. Insert the ignition key (2)
- Turn the key clockwise and open the lid as shown in illustration.To close and lock the fuel tank cap, just press the cap and remove the key.
- **WARNING:-** Refill petrol in well ventilated area and engine stop condition as petrol is highly inflammable.
  - After refilling close the tank cap properly.
  - To avoid evaporation of petrol and deterioration of paint gloss due to ultra violet rays and heat of sunlight, always park your motorcycle in covered parking.