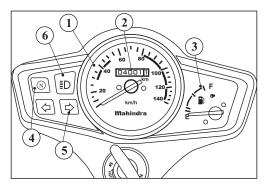

# PART FUNCTION IGNITION SWITCH

- 1. Ignition switch
- 2. Ignition key
- 3. Steering lock position

| Key Position | Function                                                                                               | Key Removal         |
|--------------|--------------------------------------------------------------------------------------------------------|---------------------|
| ON           | The engine can be started. Turn signal lights,<br>Horn, Stop light and fuel indicator can be operated. | _                   |
| OFF          | Engine can not be started. Lights and indicators can not be operated.                                  | Key can be removed. |
| LOCK         | Steering is locked.                                                                                    | Key can be removed. |

#### DIGITAL INSTRUMENT PANEL

#### OPERATING CONTROLS:

 $Digital\,Speedo\,Meter\,displays\,the\,various\,aspects\,as\,described\,below:$ 

It is necessary to switch 'ON' the ignition to view the various functions.

1) Odometer : Indicates accumulated distance covered (in km)

2) Digital Speedometer: Indicates driving speed (in km/h)

3) Fuel meter : Centuro fuel tank capacity is approx. 12.7 litres, for fuel

indication there are nine bars available in speedometer. Fuel indication displayed in the speedometer is an indicative reading. Refill indication - when 1 bar display starts blinking, it is the indication to the rider to refill the tank as soon as

possible.

4) R.P.M. : Once the vehicle is started (in idle or in running condiiton) the

needle in the speedometer indicates the engine RPM.

5) High beam indicator: Indicates that headlight is on high-beam. When engine is

running.

6) Turn signal indicator: Flashes when turn signal button is operated.

7) Neutral Indicator : Glows when gear is in neutral.

# Digital Instrument panel has two main buttons, namely 'Mode' and 'Set'

- 8) Reset button:- By pressing the switch for  $1\sim2$  sec the mode can be selected. (i.e. Odotrip-Clock.)
- 9) Trip:- Display shows 'Trip' icon. The Trip Meter shows the distance traveled since it was last reset to 'zero'. For resetting, After entering into trip mode, trip meter will be reset to 0.0 km after pressing the switch for 2~3 sec.
- 10) Service indicator:- This service indicator reminds the specified service schedule to the user.
- 11) Economy Warning :- This is an indication to the user to drive the bike in economy range ( $30 \sim 50 \, \text{km/hr.}$ )
- 12) DTE:- This feature indicates an approximate range which the user can drive the vehicle before the fuel exhausts to an unusable level. The DTE indication starts just before to manual reserve in fuel tank. The LCD screen for DTE indication will be blank if the fuel is above reserve capacity.
- 13) Clock:- In clock mode, press the button in speedometer for > 2 sec to entering into clock set mode. Press the button > 2 sec to shift to hour, minute, & second mode. Change hours, minute and seconds by in that mode (digital blinks )and press button < 1 sec to increment. Leaving the button without pressing > 5 sec saves the reading and come to normal.

# ANALOG INSTRUMENT PANEL

#### **OPERATING CONTROLS:**

Analog Speedo Meter displays the various aspects as described below: It is necessary to switch 'ON' the ignition to view the various functions.

1) Speedometer : Indicates driving speed (in km/h)

2) Odometer : Indicates accumulated distance covered (in km)

3) Fuel meter : Centuro fuel tank capacity is approx. 12.7 litres , for fuel

indication there is 'F' mark for full indication 'E' mark for

empty indication. Fuel indication displayed in the

speedometer is only an indicative reading.

Refill indication - when needle enter 'red' band. It is the indication to the rider to refill the tank as soon as possible.

4) Neutral Indicator : Glows when gear is only in neutral.

5) Turn signal indicator: Flashes when turn signal button is operated.

6) High beam indicator: Indicates that headlight is on high-beam.