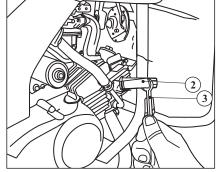

# STARTING THE ENGINE (SELF START)

- Make sure to keep the gear in neutral position.
- Turn the fuel cock ON/RES as per fuel level in the petrol tank.
- Switch "ON" the ignition
- To operate choke push the choke lever to the other side, as shown in illustration No. 1. Choke operation is not required when engine / atmospheric temp. is worm.
- Press the starter switch (2) to start the engine as shown in illustration No. 2 and release the starter switch immediately when engine starts.
- Do not keep the electric starter pushed for more than 3 seconds at a time. Release the starter button for approximately 10 seconds before pressing it again.
- If the engine fails to start after repeated attempts, hold the throttle 1/8 - 1/4 open and press then starter button.

Illustration No. 1

Illustration No. 2