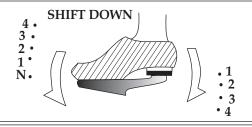

#### RIDING

- Please go through motorcycle safety guidelines (Page No. 5) before you ride
- After the engine is sufficiently warm, the motorcycle is ready for riding.
- While the engine is in idling, press the clutch lever fully and press the gearshift pedal slightly to shift the vehicle from neutral into 1st gear (low gear).
- Release the clutch lever slowly, and simultaneously & gradually open the throttle to increase engine speed. For smoother positive acceleration, proper co-ordinated operation of throttle and clutch lever is necessary.
- As motorcycle attains a moderate speed, close the throttle fully & fully press the shift to 2nd gear by pressing the gear shift pedal little further. Release the clutch lever slowly and simultaneously & gradually open the throttle.
- Repeat the sequence for shifting to 3rd and 4th gear.

| Recommended gear shifting speed |                  |  |  |  |
|---------------------------------|------------------|--|--|--|
| 1 st gear                       | 0-10 km/h        |  |  |  |
| 2 nd gear                       | 10-20 km/h       |  |  |  |
| 3 rd gear                       | 20-30 km/h       |  |  |  |
| 4 th gear                       | 30km/h and above |  |  |  |