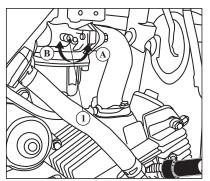

## **SPARK PLUG:**

Standard plug is "MICO UR4AC "

Spark plug gap specification: 0.7 mm

# To remove spark plug -

- Disconnect the spark plug cap (1)
- Remove the spark plug using a spark plug spanner (2) & (3).

- Visually inspect the spark plug electrode (5) for wear. The side electrode should not be eroded. If electrode or insulator tip appear unusually fouled or burnt, contact your Authorised Mahindra Two Wheelers service centre. Discard the spark plug if there is apparent wear or if the insulator is cracked or chipped. Clean deposits of carbon or fouled plug with a plug cleaner or with wire brush.
- Using a feeler gauge (7). Make sure the spark plug gap (6) is 0.7 mm If adjustment is necessary, bend the side electrode (5) carefully.
- With the plug washer attached, first to prevent cross-threading thread the spark plug in by hand till it is fully seated.
- To compress the washer using spark plug wrench tighten the spark plug 1/8 to 1/4 turn after the plug seat. If it is a new spark plug, it should be tightened 1/2 to 3/4turn.
- Connect the plug cap & reinstall the centre cover and luggage box.

- 4) Spark plug
- 5) Electrodes
- 6) Spark plug gap
- 7) Feeler guage