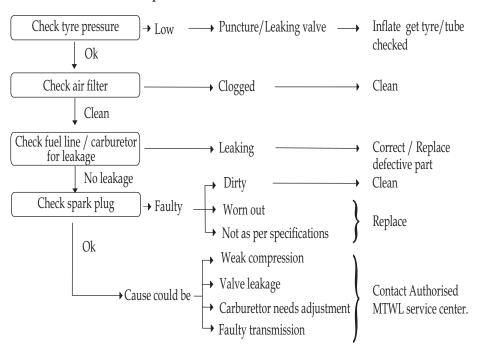

# BASIC TROUBLE SHOOTING CHECK / OBSERVATION

**CAUSE** 

REMEDY

# • Engine Fails To Start / Stops Suddenly

A) Fuel system

(MTWL - Mahindra Two Wheelers Ltd.)

# CAUSE

# REMEDY

# • Poor Pick-up

# Poor Braking

# **CAUSE**

# **REMEDY**

# Excessive Petrol Consumption

**CAUSE** 

REMEDY