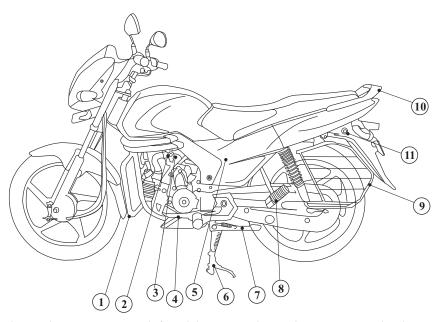

# **LEFT SIDE VIEW**

- 1. Crash guard
- 2. Fuel cock
- 3. Carburettor

- 4. Gear shift pedal
- 5. LH Side cover
- 6. Main stand

- 7. Side stand
- 8. Pillion foot rest
- 9. Saree guard
- 10. Gabrail
- 11. Seat Lock

- 1. Pillion foot rest
- 2. RH Side cover
- 3. Rider foot rest

- 4. Kick starter pedal
- 5. Rear break pedal
- 6. Oil filler cap / dipstick

7. Spark plug