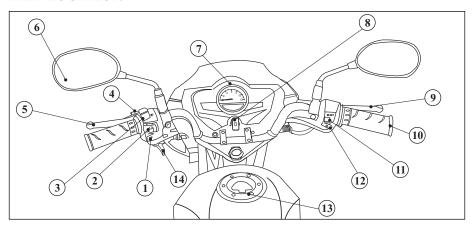

# PART LOCATION

- 1. Horn switch
- 2. Turn signal switch
- 3. Head light dimmer switch
- 4. Pass light switch
- 5. Clutch lever

- 6. Rear view mirror
- 7. Instrument panel
- 8. Ignition switch
- 9. Front brake lever
- 10. Throttle grip

- 11. Head light switch
- 12. Self start switch
- 13. Lid fuel tank
- 14. Choke Lever