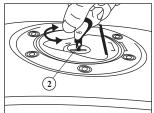

#### **FUEL TANK**

Capacity of fuel tank is 12.7 liters. including reserve supply.

To open the fuel tank cap (3)

- Open the flap (1)
- 2. Insert the ignition key (2)
- Turn the key clockwise and open the lid as shown in illustration.To close and lock the fuel tank cap, just press the cap and remove the key.
- **WARNING:-** Refill petrol in well ventilated area and engine stop condition as petrol is highly inflammable.
  - After refilling close the tank cap properly.
  - To avoid evaporation of petrol and deterioration of paint gloss due to ultra violet rays and heat of sunlight, always park your motorcycle in covered parking.