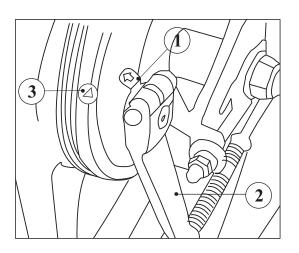

#### STARTING THE ENGINE (KICK START)

- Make sure to keep transmission in neutral.
- Turn the fuel cock ON/RES as per availability of fuel quantity (Page No. 22).
- Switch 'ON' the ignition(Page No. 14).
- Operate the choke lever (1) to make it 'ON' as illustration No. 1 (Page No. 27). (Choke operation is not required when engine is sufficiently hot.)
- With your foot, push the kick lever down slowly until you feel resistance and then step down briskly.
- Don't accelerate the vehicle if the choke is in 'ON' condition.
- As soon as engine starts, ensure choke lever is in its original position.
- If the engine fails to start after repeated attempts, hold the throttle 1/8 ~ 1/4 position and
  push the kick lever down slowly until you feel resistance and then step down briskly.

# STARTING THE ENGINE (SELF START)

- Make sure to keep the gear in neutral position.
- Turn the fuel cock ON/RES as per fuel level in the petrol tank.
- Switch "ON" the ignition
- To operate choke push the choke lever to the other side, as shown in illustration No. 1. Choke operation is not required when engine / atmospheric temp. is worm.
- Press the starter switch (2) to start the engine as shown in illustration No. 2 and release the starter switch immediately when engine starts.
- Do not keep the electric starter pushed for more than 3 seconds at a time. Release the starter button for approximately 10 seconds before pressing it again.
- If the engine fails to start after repeated attempts, hold the throttle 1/8 - 1/4 open and press then starter button.

Illustration No. 1

Illustration No. 2