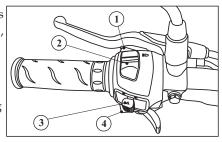

#### LEFT HANDLE BAR CONTROL

Left handle bar control switch consists of Pass light switch (1), Head light dimmer Switch (2), Turn signal switch (3) and Horn button (4).

# Pass light Switch (1)

When pressed gives an indication for passing ahead.

Functions when 1) Head light is 'OFF'.

2) Head light is 'ON' and in low beam.

# Headlight Dimmer Switch (2)

Select " for high beam and " for low beam

# Turn Signal Switch (3)

Move the turn signal switch towards " to signal a right turn and towards " to signal a left turn. To turn off turn signal bring the switch to center.

# Horn Button (4)

Press the horn button to sound the horn.