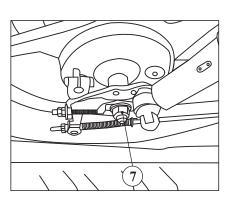

#### **FUEL COCK**

Fuel cock (1) is located on the left side of the motorcycle at the lower side of the fuel tank

OFF

- When the fuel cock is in 'OFF' position, fuel does not flow from fuel tank to carburettor.
- Whenever the motorcycle is not in use ensure to keep cock always in 'OFF' position,.
- **ON** In 'ON', position fuel will flow from the fuel tank to the carburettor.

**RESERVE** - At 'RES', fuel will flow from the reserve fuel supply to the carburettor. It is advised to use the reserve fuel only when the main supply has gone off.

**WARNING** - Before riding the motorcycle, it is necessary to understand how to operate fuel cock , to avoid sudden stoppage of the vehicle in traffic, due to no fuel supply.