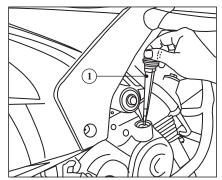

- Before carrying out engine oil change operation previous oil must be drained completely. To ensure rapid & complete draining first make engine warm by idling it for few minutes & then stop the engine & put the vehicle on main stand.
- Remove the dipstick (1) and drain Plug (2).
- After oil has drained completely, reinstall the drain plug.
- Check condition of sealing washer (3) and replace if necessary.
- Fill 900 ml recommended engine oil through dipstick opening.
- Reinstall the dip stick.
- Start the engine and allow it to idle for few minutes.
- Stop the engine.
- Check for any oil leakage from the engine.
- After few minutes, check oil level by dip stick (reinsert dipstick in crankcase without screwing in it) It should be at the upper level mark of dipstick.