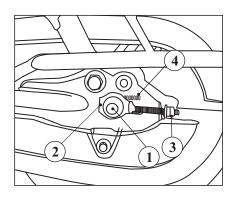

#### REAR BRAKE ADJUSTMENT

Rear brake pedal free play(1) should be between  $5 \sim 10$  mm.

- Place the motorcycle on main stand and measure free play of rear brake pedal before brake starts to take the load.
- For reducing free play, turn the adjusting nut (2) clockwise (A).
- For increasing free play, turn the adjusting nut (2) anti clockwise (B).
- Apply brake and check for free wheel rotation when brake is released.

**NOTE:** If proper adjustment is not obtained by above method, visit Mahindra Two Wheelers Authorised dealer.

**CAUTION:** Ensure that cut out of adjusting nut is seated in brake arm pin properly after adjustment of free play.