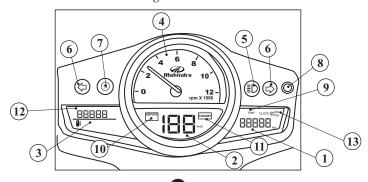

#### OPERATING CONTROLS:

 $Digital\,Speedo\,Meter\,displays\,the\,various\,aspects\,as\,described\,below:$ 

It is necessary to switch 'ON' the ignition to view the various functions.

1) Odometer : Indicates accumulated distance covered (in km)

2) Digital Speedometer: Indicates driving speed (in km/h)

3) Fuel meter : Centuro fuel tank capacity is approx. 12.7 litres, for fuel

indication there are nine bars available in speedometer. Fuel indication displayed in the speedometer is an indicative reading. Refill indication - when 1 bar display starts blinking, it is the indication to the rider to refill the tank as soon as

possible.

4) R.P.M. : Once the vehicle is started (in idle or in running condiiton) the

needle in the speedometer indicates the engine RPM.

5) High beam indicator: Indicates that headlight is on high-beam. When engine is

running.

6) Turn signal indicator: Flashes when turn signal button is operated.

7) Neutral Indicator : Glows when gear is in neutral.

# Digital Instrument panel has two main buttons, namely 'Mode' and 'Set'

- 8) Reset button:- By pressing the switch for  $1\sim2$  sec the mode can be selected. (i.e. Odotrip-Clock.)
- 9) Trip:- Display shows 'Trip' icon. The Trip Meter shows the distance traveled since it was last reset to 'zero'. For resetting, After entering into trip mode, trip meter will be reset to 0.0 km after pressing the switch for 2~3 sec.
- 10) Service indicator:- This service indicator reminds the specified service schedule to the user.
- 11) Economy Warning :- This is an indication to the user to drive the bike in economy range ( $30 \sim 50 \, \text{km/hr.}$ )
- 12) DTE:- This feature indicates an approximate range which the user can drive the vehicle before the fuel exhausts to an unusable level. The DTE indication starts just before to manual reserve in fuel tank. The LCD screen for DTE indication will be blank if the fuel is above reserve capacity.
- 13) Clock:- In clock mode, press the button in speedometer for > 2 sec to entering into clock set mode. Press the button > 2 sec to shift to hour, minute, & second mode. Change hours, minute and seconds by in that mode (digital blinks )and press button < 1 sec to increment. Leaving the button without pressing > 5 sec saves the reading and come to normal.