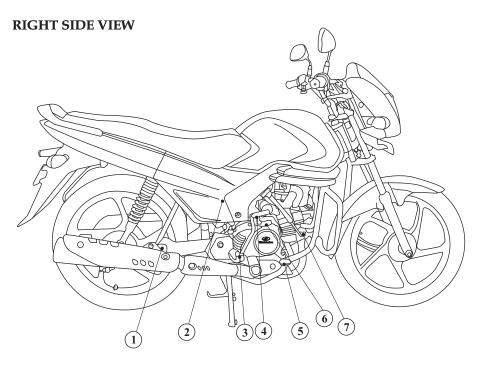

# PART LOCATION

- 1. Horn switch
- 2. Turn signal switch
- 3. Head light dimmer switch
- 4. Pass light switch
- 5. Clutch lever

- 6. Rear view mirror
- 7. Instrument panel
- 8. Ignition switch
- 9. Front brake lever
- 10. Throttle grip

- 11. Head light switch
- 12. Self start switch
- 13. Lid fuel tank
- 14. Choke Lever

# **LEFT SIDE VIEW**

- 1. Crash guard
- 2. Fuel cock
- 3. Carburettor

- 4. Gear shift pedal
- 5. LH Side cover
- 6. Main stand

- 7. Side stand
- 8. Pillion foot rest
- 9. Saree guard
- 10. Gabrail
- 11. Seat Lock

- 1. Pillion foot rest
- 2. RH Side cover
- 3. Rider foot rest

- 4. Kick starter pedal
- 5. Rear break pedal
- 6. Oil filler cap / dipstick

7. Spark plug