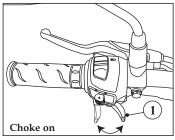

#### STARTING THE ENGINE (KICK START)

- Make sure to keep transmission in neutral.
- Turn the fuel cock ON/RES as per availability of fuel quantity (Page No. 22).
- Switch 'ON' the ignition(Page No. 14).
- Operate the choke lever (1) to make it 'ON' as illustration No. 1 (Page No. 27). (Choke operation is not required when engine is sufficiently hot.)
- With your foot, push the kick lever down slowly until you feel resistance and then step down briskly.
- Don't accelerate the vehicle if the choke is in 'ON' condition.
- As soon as engine starts, ensure choke lever is in its original position.
- If the engine fails to start after repeated attempts, hold the throttle 1/8 ~ 1/4 position and
  push the kick lever down slowly until you feel resistance and then step down briskly.

Illustration No. 1

Illustration No. 2