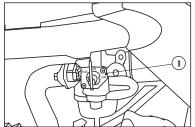

### Engine oil level check -

Check engine oil level everyday before operating the motorcycle. The oil filler cap/dip stick (1) is provided at the right crankcase cover as shown in the illustration. Oil level must be maintained between upper and lower level mark.

Procedure for checking engine oil level -

- Park the motorcycle on main stand and on level ground.
- Remove filler cap/dip stick and wipe it clean.
- Reinserting the dipstick (without screwing dipstick in to crankcase.) and then check oil level.
- If required top up the oil upto upper level mark of the dip stick with the specified oil. Do not overfill.
- During oil change, quantity of oil to be filled is 900 ml.
- After inspection, screw the filler cap / dip stick to RH crankcase