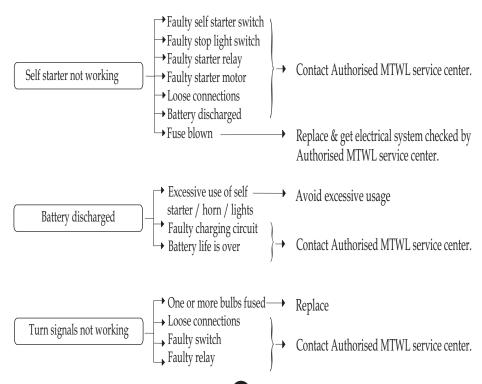

# BASIC TROUBLE SHOOTING CHECK / OBSERVATION

**CAUSE** 

REMEDY

# • Engine Fails To Start / Stops Suddenly

A) Fuel system

(MTWL - Mahindra Two Wheelers Ltd.)

# CAUSE

# REMEDY

# • Poor Pick-up

# Poor Braking

# **CAUSE**

# **REMEDY**

# Excessive Petrol Consumption

**CAUSE** 

REMEDY