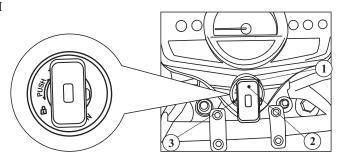

# PART FUNCTION IGNITION SWITCH

- 1. Ignition switch
- 2. Ignition key
- 3. Steering lock position

| Key Position | Function                                                                                               | Key Removal         |
|--------------|--------------------------------------------------------------------------------------------------------|---------------------|
| ON           | The engine can be started. Turn signal lights,<br>Horn, Stop light and fuel indicator can be operated. | _                   |
| OFF          | Engine can not be started. Lights and indicators can not be operated.                                  | Key can be removed. |
| LOCK         | Steering is locked.                                                                                    | Key can be removed. |

#### **FUEL COCK**

Fuel cock (1) is located on the left side of the motorcycle at the lower side of the fuel tank

OFF

- When the fuel cock is in 'OFF' position, fuel does not flow from fuel tank to carburettor.
- Whenever the motorcycle is not in use ensure to keep cock always in 'OFF' position,.
- **ON** In 'ON', position fuel will flow from the fuel tank to the carburettor.

#### STARTING THE ENGINE (KICK START)

- Make sure to keep transmission in neutral.
- Turn the fuel cock ON/RES as per availability of fuel quantity (Page No. 22).
- Switch 'ON' the ignition(Page No. 14).
- Operate the choke lever (1) to make it 'ON' as illustration No. 1 (Page No. 27). (Choke operation is not required when engine is sufficiently hot.)
- With your foot, push the kick lever down slowly until you feel resistance and then step down briskly.
- Don't accelerate the vehicle if the choke is in 'ON' condition.
- As soon as engine starts, ensure choke lever is in its original position.
- If the engine fails to start after repeated attempts, hold the throttle 1/8 ~ 1/4 position and
  push the kick lever down slowly until you feel resistance and then step down briskly.

# STARTING THE ENGINE (SELF START)

- Make sure to keep the gear in neutral position.
- Turn the fuel cock ON/RES as per fuel level in the petrol tank.
- Switch "ON" the ignition
- To operate choke push the choke lever to the other side, as shown in illustration No. 1. Choke operation is not required when engine / atmospheric temp. is worm.
- Press the starter switch (2) to start the engine as shown in illustration No. 2 and release the starter switch immediately when engine starts.
- Do not keep the electric starter pushed for more than 3 seconds at a time. Release the starter button for approximately 10 seconds before pressing it again.
- If the engine fails to start after repeated attempts, hold the throttle 1/8 - 1/4 open and press then starter button.