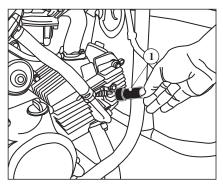

#### STARTING THE ENGINE (KICK START)

- Make sure to keep transmission in neutral.
- Turn the fuel cock ON/RES as per availability of fuel quantity (Page No. 22).
- Switch 'ON' the ignition(Page No. 14).
- Operate the choke lever (1) to make it 'ON' as illustration No. 1 (Page No. 27). (Choke operation is not required when engine is sufficiently hot.)
- With your foot, push the kick lever down slowly until you feel resistance and then step down briskly.
- Don't accelerate the vehicle if the choke is in 'ON' condition.
- As soon as engine starts, ensure choke lever is in its original position.
- If the engine fails to start after repeated attempts, hold the throttle 1/8 ~ 1/4 position and
  push the kick lever down slowly until you feel resistance and then step down briskly.

# STARTING THE ENGINE (SELF START)

- Make sure to keep the gear in neutral position.
- Turn the fuel cock ON/RES as per fuel level in the petrol tank.
- Switch "ON" the ignition
- To operate choke push the choke lever to the other side, as shown in illustration No. 1. Choke operation is not required when engine / atmospheric temp. is worm.
- Press the starter switch (2) to start the engine as shown in illustration No. 2 and release the starter switch immediately when engine starts.
- Do not keep the electric starter pushed for more than 3 seconds at a time. Release the starter button for approximately 10 seconds before pressing it again.
- If the engine fails to start after repeated attempts, hold the throttle 1/8 - 1/4 open and press then starter button.