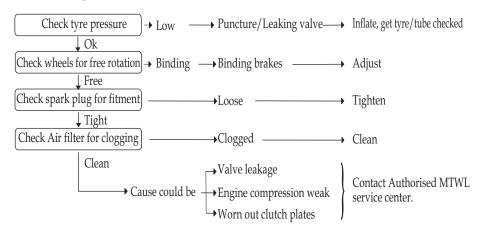

disconnect the brake rod (2) from the brake arm (3) by pushing down the brake pedal.





#### REAR WHEEL FITMENT

- Reverse the removal procedure.
- Adjust the rear brake.
- Apply brake several times and check free wheel rotation when brake is released.

# Axle Nut Torque - 5.5 kgf-m





#### **BRAKE WEAR INDICATORS**

- On application of brake, an arrow (1) fixed to brake arm (2) moves towards the reference mark (3) on the brake plate.
- If the arrow on the brake arm aligns with the reference mark on the brake plate, on full application of brake, then the brake shoes must be replaced.



# BASIC TROUBLE SHOOTING CHECK / OBSERVATION

**CAUSE** 

REMEDY

# • Engine Fails To Start / Stops Suddenly

A) Fuel system



(MTWL - Mahindra Two Wheelers Ltd.)

# CAUSE

# REMEDY

# • Poor Pick-up



# Poor Braking



# **CAUSE**

# **REMEDY**

# Excessive Petrol Consumption



**CAUSE** 

REMEDY



# CAUSE

# REMEDY



#### WARRANTY

#### Scope:

This warranty is given only to the Centuro motorcycles manufactured by Mahindra Two Wheeler Ltd. and sold by their Authorised dealers, after pre-delivery inspection, to be free from any defect in manufacturing or fitment of part / parts.

#### Terms And Conditions:

- 1) Mahindra Two Wheelers Ltd. undertakes either to repair or replace (whichever is necessary) only such parts (not the entire assembly), if it is revealed upon their inspection , that they have failed due to manufacturing defect/s through their Authorised outlets "Free of charge " during a period of 2 years or running of 30,000 km, whichever is earlier from the date of sale.
-