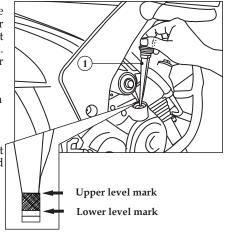

### Engine oil level check -

Check engine oil level everyday before operating the motorcycle. The oil filler cap/dip stick (1) is provided at the right crankcase cover as shown in the illustration. Oil level must be maintained between upper and lower level mark.

Procedure for checking engine oil level -

- Park the motorcycle on main stand and on level ground.
- Remove filler cap/dip stick and wipe it clean.
- Reinserting the dipstick (without screwing dipstick in to crankcase.) and then check oil level.
- If required top up the oil upto upper level mark of the dip stick with the specified oil. Do not overfill.
- During oil change, quantity of oil to be filled is 900 ml.
- After inspection, screw the filler cap / dip stick to RH crankcase