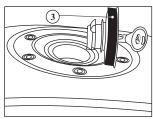

#### **FUEL TANK**

Capacity of fuel tank is 12.7 liters. including reserve supply.

To open the fuel tank cap (3)

- Open the flap (1)
- 2. Insert the ignition key (2)
- Turn the key clockwise and open the lid as shown in illustration.To close and lock the fuel tank cap, just press the cap and remove the key.
- **WARNING:-** Refill petrol in well ventilated area and engine stop condition as petrol is highly inflammable.
  - After refilling close the tank cap properly.
  - To avoid evaporation of petrol and deterioration of paint gloss due to ultra violet rays and heat of sunlight, always park your motorcycle in covered parking.