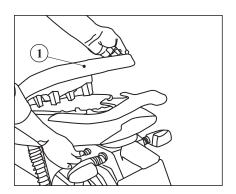

#### STARTING THE ENGINE (KICK START)

- Make sure to keep transmission in neutral.
- Turn the fuel cock ON/RES as per availability of fuel quantity (Page No. 22).
- Switch 'ON' the ignition(Page No. 14).
- Operate the choke lever (1) to make it 'ON' as illustration No. 1 (Page No. 27). (Choke operation is not required when engine is sufficiently hot.)
- With your foot, push the kick lever down slowly until you feel resistance and then step down briskly.
- Don't accelerate the vehicle if the choke is in 'ON' condition.
- As soon as engine starts, ensure choke lever is in its original position.
- If the engine fails to start after repeated attempts, hold the throttle 1/8 ~ 1/4 position and
  push the kick lever down slowly until you feel resistance and then step down briskly.

# STARTING THE ENGINE (SELF START)

- Make sure to keep the gear in neutral position.
- Turn the fuel cock ON/RES as per fuel level in the petrol tank.
- Switch "ON" the ignition
- To operate choke push the choke lever to the other side, as shown in illustration No. 1. Choke operation is not required when engine / atmospheric temp. is worm.
- Press the starter switch (2) to start the engine as shown in illustration No. 2 and release the starter switch immediately when engine starts.
- Do not keep the electric starter pushed for more than 3 seconds at a time. Release the starter button for approximately 10 seconds before pressing it again.
- If the engine fails to start after repeated attempts, hold the throttle 1/8 - 1/4 open and press then starter button.

Illustration No. 1

Illustration No. 2