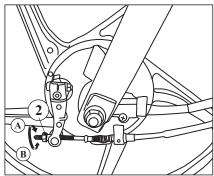

#### FRONT BRAKE ADJUSTMENT

Front brake free play(1) at front brake lever end should be  $5 \sim 10$  mm.

- Press the front brake lever in and measure the distance before the brake starts to take the load.
- For reducing free play, turn the adjusting nut (2) clockwise (A).
- For increasing free play, turn the adjusting nut anticlockwise (B).
- Apply brake and check for free wheel rotation when brake is released.

**NOTE:** If proper adjustment is not obtained by above method, visit Mahindra Two Wheelers Authorised dealer.

**CAUTION:** Ensure that cut out of adjusting nut is seated in brake arm pin properly after adjustment of free play.