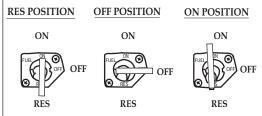

# PART FUNCTION IGNITION SWITCH

- 1. Ignition switch
- 2. Ignition key
- 3. Steering lock position

| Key Position | Function                                                                                               | Key Removal         |
|--------------|--------------------------------------------------------------------------------------------------------|---------------------|
| ON           | The engine can be started. Turn signal lights,<br>Horn, Stop light and fuel indicator can be operated. | _                   |
| OFF          | Engine can not be started. Lights and indicators can not be operated.                                  | Key can be removed. |
| LOCK         | Steering is locked.                                                                                    | Key can be removed. |

#### **FUEL COCK**

Fuel cock (1) is located on the left side of the motorcycle at the lower side of the fuel tank

OFF

- When the fuel cock is in 'OFF' position, fuel does not flow from fuel tank to carburettor.
- Whenever the motorcycle is not in use ensure to keep cock always in 'OFF' position,.
- **ON** In 'ON', position fuel will flow from the fuel tank to the carburettor.

**RESERVE** - At 'RES', fuel will flow from the reserve fuel supply to the carburettor. It is advised to use the reserve fuel only when the main supply has gone off.

**WARNING** - Before riding the motorcycle, it is necessary to understand how to operate fuel cock , to avoid sudden stoppage of the vehicle in traffic, due to no fuel supply.