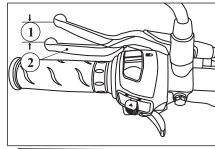

#### STARTING THE ENGINE (KICK START)

- Make sure to keep transmission in neutral.
- Turn the fuel cock ON/RES as per availability of fuel quantity (Page No. 22).
- Switch 'ON' the ignition(Page No. 14).
- Operate the choke lever (1) to make it 'ON' as illustration No. 1 (Page No. 27). (Choke operation is not required when engine is sufficiently hot.)
- With your foot, push the kick lever down slowly until you feel resistance and then step down briskly.
- Don't accelerate the vehicle if the choke is in 'ON' condition.
- As soon as engine starts, ensure choke lever is in its original position.
- If the engine fails to start after repeated attempts, hold the throttle 1/8 ~ 1/4 position and
  push the kick lever down slowly until you feel resistance and then step down briskly.

# STARTING THE ENGINE (SELF START)

- Make sure to keep the gear in neutral position.
- Turn the fuel cock ON/RES as per fuel level in the petrol tank.
- Switch "ON" the ignition
- To operate choke push the choke lever to the other side, as shown in illustration No. 1. Choke operation is not required when engine / atmospheric temp. is worm.
- Press the starter switch (2) to start the engine as shown in illustration No. 2 and release the starter switch immediately when engine starts.
- Do not keep the electric starter pushed for more than 3 seconds at a time. Release the starter button for approximately 10 seconds before pressing it again.
- If the engine fails to start after repeated attempts, hold the throttle 1/8 - 1/4 open and press then starter button.

Illustration No. 1

Illustration No. 2