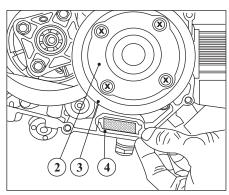

## **SPARK PLUG:**

Standard plug is "MICO UR4AC "

Spark plug gap specification: 0.7 mm

# To remove spark plug -

- Disconnect the spark plug cap (1)
- Remove the spark plug using a spark plug spanner (2) & (3).

- Visually inspect the spark plug electrode (5) for wear. The side electrode should not be eroded. If electrode or insulator tip appear unusually fouled or burnt, contact your Authorised Mahindra Two Wheelers service centre. Discard the spark plug if there is apparent wear or if the insulator is cracked or chipped. Clean deposits of carbon or fouled plug with a plug cleaner or with wire brush.
- Using a feeler gauge (7). Make sure the spark plug gap (6) is 0.7 mm If adjustment is necessary, bend the side electrode (5) carefully.
- With the plug washer attached, first to prevent cross-threading thread the spark plug in by hand till it is fully seated.
- To compress the washer using spark plug wrench tighten the spark plug 1/8 to 1/4 turn after the plug seat. If it is a new spark plug, it should be tightened 1/2 to 3/4turn.
- Connect the plug cap & reinstall the centre cover and luggage box.

- 4) Spark plug
- 5) Electrodes
- 6) Spark plug gap
- 7) Feeler guage

## **CAUTION:**

- The spark plug must be tightened securely. An improperly tightened plug can become very hot and possibly damage the engine parts.
- Never use a spark plug of an improper specification.
- Ordinary plug spanner should not be used.
- Spark plug should be removed only when engine is cold.