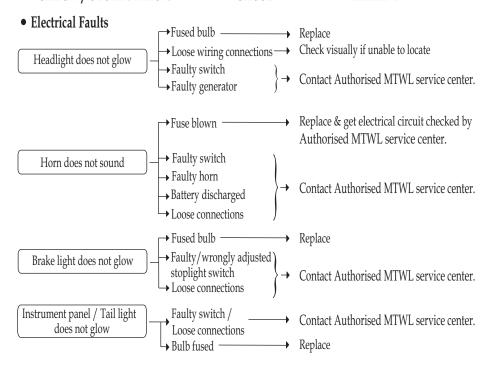

# BASIC TROUBLE SHOOTING CHECK / OBSERVATION

**CAUSE** 

REMEDY

# • Engine Fails To Start / Stops Suddenly

A) Fuel system

(MTWL - Mahindra Two Wheelers Ltd.)

# CAUSE

# REMEDY

# • Poor Pick-up

# Poor Braking

# **CAUSE**

# **REMEDY**

# Excessive Petrol Consumption

**CAUSE** 

REMEDY