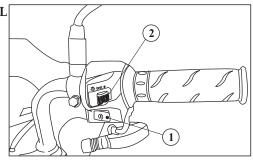

#### RIGHT HANDLE BAR CONTROL

Right handle bar control switch consists of Starter button (1) and Head light 'ON - OFF' switch (2).

# Starter Button (1)

Located below the headlight switch. Before operating/pressing this button make sure that the gear is in neutral position by using ignition key, switch 'ON' the ignition. Then press the starter button. When pressed, the starter motor cranks the engine.

**CAUTION**: Do not press the electric starter button for more than 3 seconds at a time. Release the starter button for approximately 10 second before pressing it again. To avoid damage to engine parts release this button immediately after engine has started, and do not press the button again.

#### Head Light Switch (2)

When the switch knob is turned to ""position while engine is running, head light, tail light, licence plate light and meter light will be 'ON'.

When the switch knob is turned to "position while engine is running, meter light, position light, licence light and tail light will be "ON". Head light will be "OFF".

When the knob is turned to "  $\bullet$  " position  $\,$  - Head light, Tail light & Speedometer light remain 'OFF'