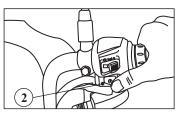

# STARTING THE ENGINE (SELF START)

- Make sure to keep the gear in neutral position.
- Turn the fuel cock ON/RES as per fuel level in the petrol tank.
- Switch "ON" the ignition
- To operate choke push the choke lever to the other side, as shown in illustration No. 1. Choke operation is not required when engine / atmospheric temp. is worm.
- Press the starter switch (2) to start the engine as shown in illustration No. 2 and release the starter switch immediately when engine starts.
- Do not keep the electric starter pushed for more than 3 seconds at a time. Release the starter button for approximately 10 seconds before pressing it again.
- If the engine fails to start after repeated attempts, hold the throttle 1/8 - 1/4 open and press then starter button.

Illustration No. 1

Illustration No. 2