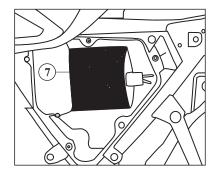

### Engine oil level check -

Check engine oil level everyday before operating the motorcycle. The oil filler cap/dip stick (1) is provided at the right crankcase cover as shown in the illustration. Oil level must be maintained between upper and lower level mark.

Procedure for checking engine oil level -

- Park the motorcycle on main stand and on level ground.
- Remove filler cap/dip stick and wipe it clean.
- Reinserting the dipstick (without screwing dipstick in to crankcase.) and then check oil level.
- If required top up the oil upto upper level mark of the dip stick with the specified oil. Do not overfill.
- During oil change, quantity of oil to be filled is 900 ml.
- After inspection, screw the filler cap / dip stick to RH crankcase