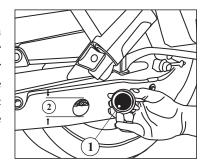

#### FRONT BRAKE ADJUSTMENT

Front brake free play(1) at front brake lever end should be  $5 \sim 10$  mm.

- Press the front brake lever in and measure the distance before the brake starts to take the load.
- For reducing free play, turn the adjusting nut (2) clockwise (A).
- For increasing free play, turn the adjusting nut anticlockwise (B).
- Apply brake and check for free wheel rotation when brake is released.

**NOTE:** If proper adjustment is not obtained by above method, visit Mahindra Two Wheelers Authorised dealer.

**CAUTION:** Ensure that cut out of adjusting nut is seated in brake arm pin properly after adjustment of free play.