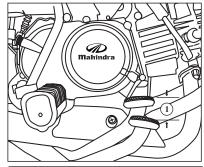

#### STARTING THE ENGINE (KICK START)

- Make sure to keep transmission in neutral.
- Turn the fuel cock ON/RES as per availability of fuel quantity (Page No. 22).
- Switch 'ON' the ignition(Page No. 14).
- Operate the choke lever (1) to make it 'ON' as illustration No. 1 (Page No. 27). (Choke operation is not required when engine is sufficiently hot.)
- With your foot, push the kick lever down slowly until you feel resistance and then step down briskly.
- Don't accelerate the vehicle if the choke is in 'ON' condition.
- As soon as engine starts, ensure choke lever is in its original position.
- If the engine fails to start after repeated attempts, hold the throttle 1/8 ~ 1/4 position and
  push the kick lever down slowly until you feel resistance and then step down briskly.

# STARTING THE ENGINE (SELF START)

- Make sure to keep the gear in neutral position.
- Turn the fuel cock ON/RES as per fuel level in the petrol tank.
- Switch "ON" the ignition
- To operate choke push the choke lever to the other side, as shown in illustration No. 1. Choke operation is not required when engine / atmospheric temp. is worm.
- Press the starter switch (2) to start the engine as shown in illustration No. 2 and release the starter switch immediately when engine starts.
- Do not keep the electric starter pushed for more than 3 seconds at a time. Release the starter button for approximately 10 seconds before pressing it again.
- If the engine fails to start after repeated attempts, hold the throttle 1/8 - 1/4 open and press then starter button.

Illustration No. 1

Illustration No. 2

#### **CAUTION-**

- Never run the engine in a closed area. The exhaust contains poisonous carbon monoxide gas.
- To start the vehicle first time in the morning or having not used the vehicle for long duration, for smooth & quick start, choke operation is advised.