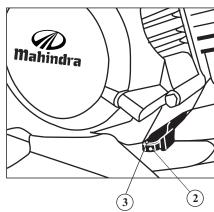

#### **BRAKE WEAR INDICATORS**

- On application of brake, an arrow (1) fixed to brake arm (2) moves towards the reference mark (3) on the brake plate.
- If the arrow on the brake arm aligns with the reference mark on the brake plate, on full application of brake, then the brake shoes must be replaced.