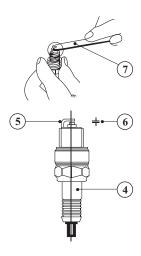

# To remove spark plug -

- Disconnect the spark plug cap (1)
- Remove the spark plug using a spark plug spanner (2) & (3).

- Visually inspect the spark plug electrode (5) for wear. The side electrode should not be eroded. If electrode or insulator tip appear unusually fouled or burnt, contact your Authorised Mahindra Two Wheelers service centre. Discard the spark plug if there is apparent wear or if the insulator is cracked or chipped. Clean deposits of carbon or fouled plug with a plug cleaner or with wire brush.
- Using a feeler gauge (7). Make sure the spark plug gap (6) is 0.7 mm If adjustment is necessary, bend the side electrode (5) carefully.
- With the plug washer attached, first to prevent cross-threading thread the spark plug in by hand till it is fully seated.
- To compress the washer using spark plug wrench tighten the spark plug 1/8 to 1/4 turn after the plug seat. If it is a new spark plug, it should be tightened 1/2 to 3/4turn.
- Connect the plug cap & reinstall the centre cover and luggage box.

- 4) Spark plug
- 5) Electrodes
- 6) Spark plug gap
- 7) Feeler guage