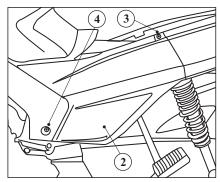

# **LEFT SIDE VIEW**

- 1. Crash guard
- 2. Fuel cock
- 3. Carburettor

- 4. Gear shift pedal
- 5. LH Side cover
- 6. Main stand

- 7. Side stand
- 8. Pillion foot rest
- 9. Saree guard
- 10. Gabrail
- 11. Seat Lock

#### **FUEL COCK**

Fuel cock (1) is located on the left side of the motorcycle at the lower side of the fuel tank

OFF

- When the fuel cock is in 'OFF' position, fuel does not flow from fuel tank to carburettor.
- Whenever the motorcycle is not in use ensure to keep cock always in 'OFF' position,.
- **ON** In 'ON', position fuel will flow from the fuel tank to the carburettor.

#### **FUEL TANK**

Capacity of fuel tank is 12.7 liters. including reserve supply.

To open the fuel tank cap (3)

- Open the flap (1)
- 2. Insert the ignition key (2)
- Turn the key clockwise and open the lid as shown in illustration.To close and lock the fuel tank cap, just press the cap and remove the key.
- **WARNING:-** Refill petrol in well ventilated area and engine stop condition as petrol is highly inflammable.
  - After refilling close the tank cap properly.
  - To avoid evaporation of petrol and deterioration of paint gloss due to ultra violet rays and heat of sunlight, always park your motorcycle in covered parking.