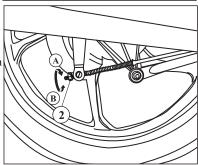

#### REAR BRAKE ADJUSTMENT

Rear brake pedal free play(1) should be between  $5 \sim 10$  mm.

- Place the motorcycle on main stand and measure free play of rear brake pedal before brake starts to take the load.
- For reducing free play, turn the adjusting nut (2) clockwise (A).
- For increasing free play, turn the adjusting nut (2) anti clockwise (B).
- Apply brake and check for free wheel rotation when brake is released.

**NOTE:** If proper adjustment is not obtained by above method, visit Mahindra Two Wheelers Authorised dealer.

**CAUTION:** Ensure that cut out of adjusting nut is seated in brake arm pin properly after adjustment of free play.