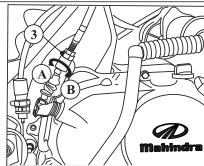

#### Idle speed - 1400 RPM 0 ± 100

- Engine must be warm before setting idle speed. To warm up the engine 10 minutes of stop and go riding is sufficient.
- After warming up, put the motorcycle on main stand.
- Adjust the idle speed by throttle screw(1). To increase idle speed, turn the screw clock wise and to decrease the idle speed, turn the screw anti clockwise.

- A) To decrease idle speed
- B) To increase idle speed

**CAUTION:** Idle speed may not be stable inspite of frequent idle setting, due to faults in intake systems other than carburettor. Visit your Authorised Mahindra Two Wheeler dealer for proper diagnosis and rectification.