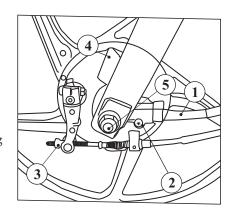

#### **BRAKE WEAR INDICATORS**

- On application of brake, an arrow (1) fixed to brake arm (2) moves towards the reference mark (3) on the brake plate.
- If the arrow on the brake arm aligns with the reference mark on the brake plate, on full application of brake, then the brake shoes must be replaced.