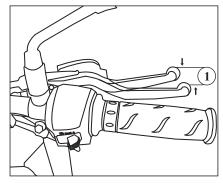

#### RIGHT HANDLE BAR CONTROL

Right handle bar control switch consists of Starter button (1) and Head light 'ON - OFF' switch (2).

# Starter Button (1)

Located below the headlight switch. Before operating/pressing this button make sure that the gear is in neutral position by using ignition key, switch 'ON' the ignition. Then press the starter button. When pressed, the starter motor cranks the engine.

**CAUTION**: Do not press the electric starter button for more than 3 seconds at a time. Release the starter button for approximately 10 second before pressing it again. To avoid damage to engine parts release this button immediately after engine has started, and do not press the button again.

#### Head Light Switch (2)

When the switch knob is turned to ""position while engine is running, head light, tail light, licence plate light and meter light will be 'ON'.

When the switch knob is turned to "position while engine is running, meter light, position light, licence light and tail light will be "ON". Head light will be "OFF".

When the knob is turned to "  $\bullet$  " position  $\,$  - Head light, Tail light & Speedometer light remain 'OFF'