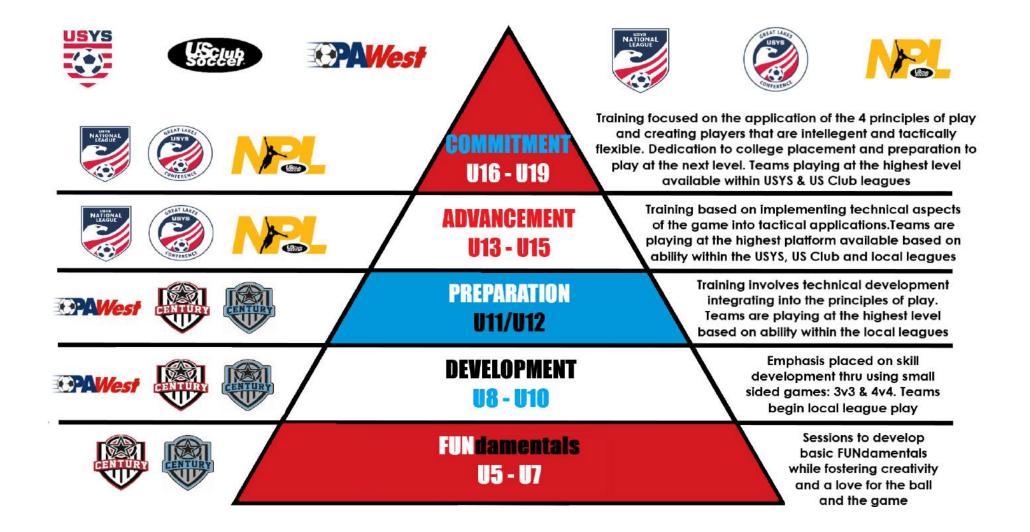

### **Development Model**

## **Development Model**

|                     | FUNdamental<br>Century<br>U5- U7  | Development<br>Century<br>U8 - U10 | Preparation<br>Century<br>U11-U12 | Advancement<br>UNITED<br>U13-U15 | Advancement<br>Century<br>U13-U15 | Commitment<br>UNITED<br>U16 + | Commitment<br>Century<br>U16 + |
|---------------------|-----------------------------------|------------------------------------|-----------------------------------|----------------------------------|-----------------------------------|-------------------------------|--------------------------------|
| Training Hours      | 32 Hours                          | 90 Hours                           | 102 Hours                         | 138 Hours                        | 102 Hours                         | 102 Hours                     | 78 Hours                       |
| per Year            | 8 per Season                      | 24 sessions<br>Fall and Spring     | 24 sessions<br>Fall and Spring    | 36 Sessions<br>Fall and Spring   | 24 Sessions<br>Fall and Spring    | 12 Fall<br>36 Spring          | 8 Fall<br>24 Spring            |
|                     | 4 seasons                         | 12 Winter Sessions                 | 20 Winter Sessions                | 20 Winter Sessions               | 20 Winter Sessions                | 20 Winter Sessions            | 20 Winter Sessions             |
| Length of sessions  | 1 Hour                            | 1.5 Hour                           | 1.5 Hour                          | 1.5 Hour                         | 1.5 Hour                          | 1.5 Hour                      | 1.5 Hour                       |
| Developmental       | Fitness                           | Technical                          | Technical                         | Technical                        | Technical                         | Tactical                      | Tactical                       |
| Focus               | Technical                         | Psychological                      | Tactical                          | Psychological                    | Psychological                     | Fitness                       | Fitness                        |
|                     | Psychological                     | Fitness                            | Psychological                     | Tactical                         | Tactical                          | Psychological                 | Psychological                  |
|                     | Tactical                          | Tactical                           | Fitness                           | Fitness                          | Fitness                           | Technical                     | Technical                      |
| Specific Training   | No Positions                      | Attacking/Defending                | Specialist Training               | Groups/Units                     | Groups/Units                      | Whole Team                    | Whole Team                     |
| Player Coach ratio  | 1:6                               | 2 : 12                             | 2 : 12                            | 2 : 18                           | 2 : 18                            | 2 : 18                        | 2 : 18                         |
| Training/game ratio | 30 Min Training<br>30 Min of Play | 4:1                                | 3:1                               | 3:1                              | 2:1                               | 3:1                           | 2:1                            |
| Training formats    | 1v1 to 3v3                        | 1v1 to 5v5                         | 4V4 to 9v9                        | 4v4 to 11v11                     | 4v4 to 11v11                      | 7v7 to 11v11                  | 7v7 to 11v11                   |
| Game Format         | Training only                     | 5v5 (U8) to 7v7                    | 9v9                               | 11v11                            | 11v11                             | 11v11                         | 11v11                          |