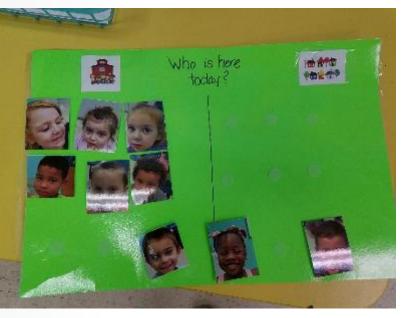

# Monroe County Update

**Bainum Family Foundation Report** 

 Classroom Management Techniques to enhance socialemotional development and consistency throughout the day were developed and modeled during circle time at participating centers. Pictures of the children were used for greeting activities. Social-emotional rituals such as identifying feelings and job charts were utilized as a means to foster a sense of belonging