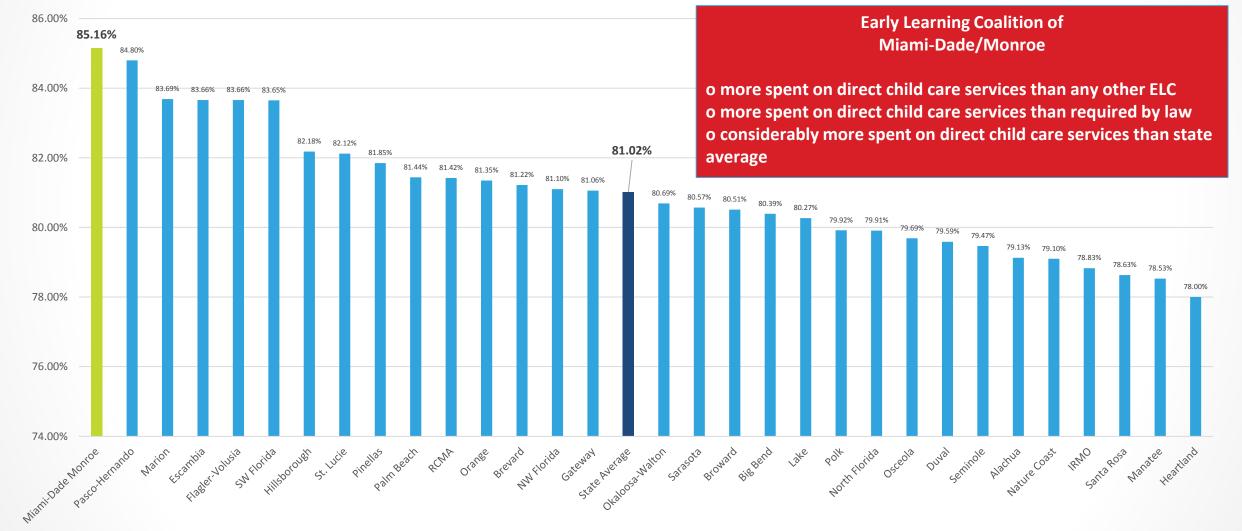

### FY 2015-16 School Readiness Program Direct Child Care/Slots Expenditures 78% Required Minimum

Source: Office of Program Policy Analysis and Government Accountability (OPPAGA) and Florida Department of Education, February 2017