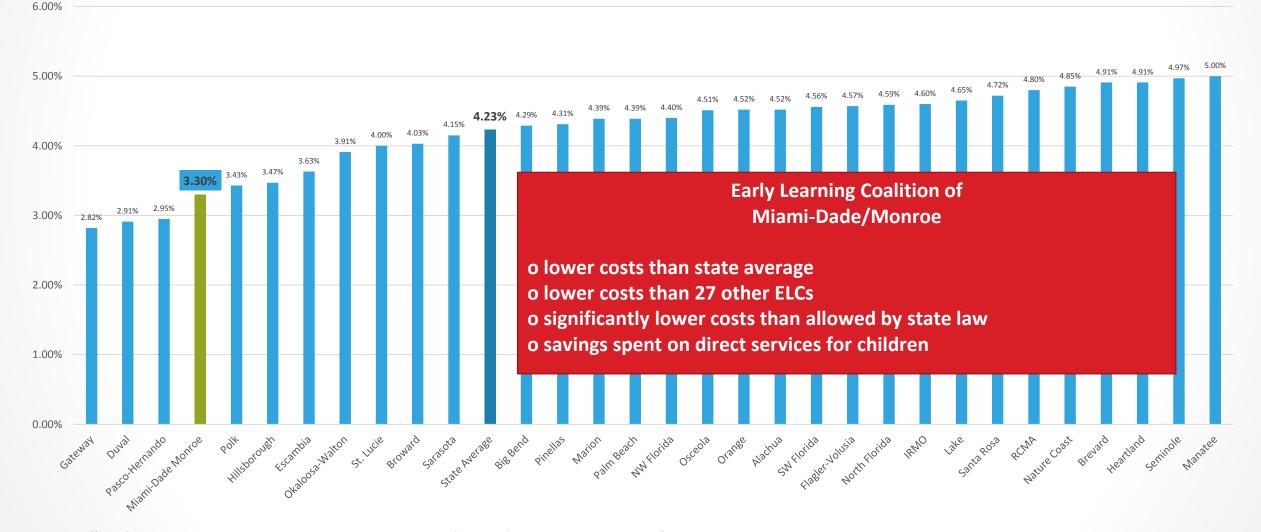

The 14.84% includes: 3.3% Admin; 3.35% Program Support; 8.18% Program Quality Source: Office of Program Policy Analysis and Government Accountability (OPPAGA) and Florida Department of Education, February 2017 FY 2015-16 School Readiness Program Administration Expenditures 5% Maximum Allowed