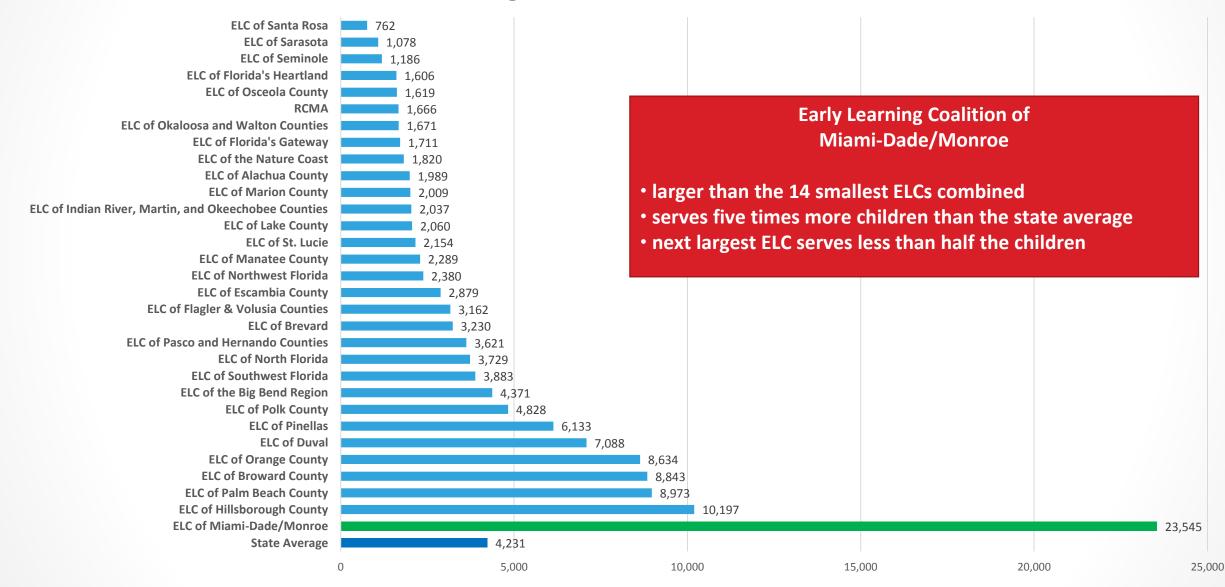

### FY 2015-16 School Readiness Program Average Children Served Per Month

Source: Office of Program Policy Analysis and Government Accountability (OPPAGA) and Florida Department of Education, February 2017