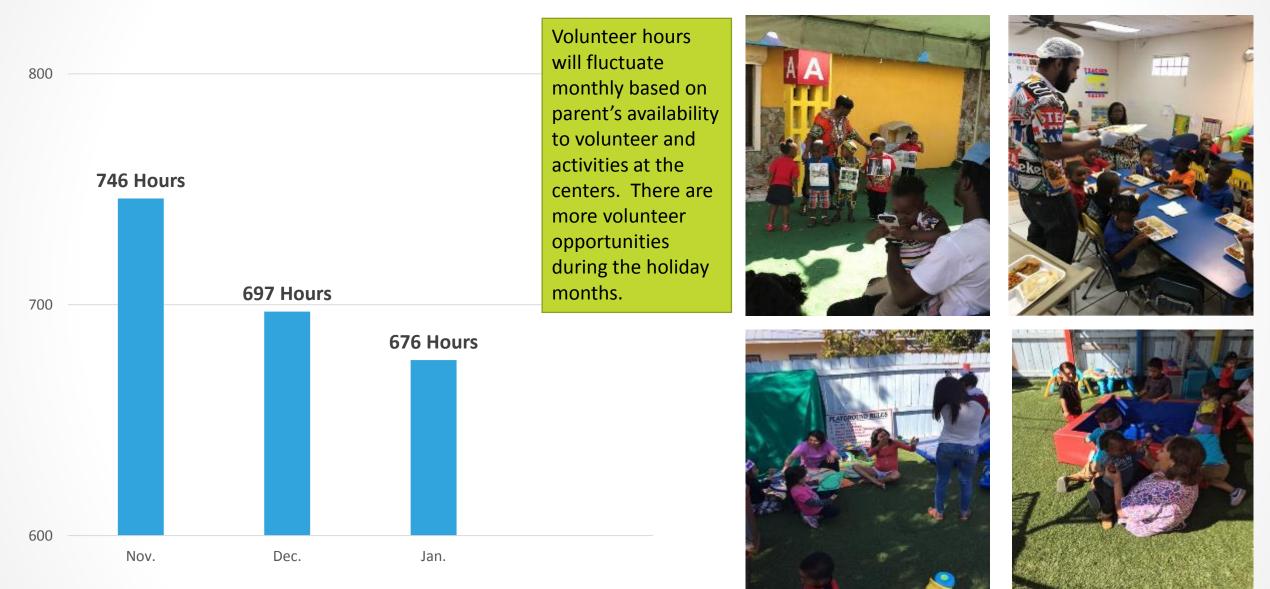

3 | 88%                          | 12,890 | 87%                          |

\*Possible meals served are based on 100% attendance

### Health

### 2016-2017 School Year



December 2016 January 2017 February 2017

# **Health—Seals on Wheels**



- Schools visited in February:
  - Liberty Academy
  - Lincoln Marti 450
  - Room 2 Bloom
  - Shores
- Total children:
  - EHS: 34
  - Non-EHS: 10

# Health—Updates

- Family Advocates focused on Oral Health during Parent Committee Meetings for the month of February
  - Goodie bags focusing on children and parent health provided to parents
  - Dr. Burkhalter attended parent meetings to speak on the importance of oral health

### Preliminary Family Needs Assessments February 2017



### **Family Partnership Goals**



### **Parent Volunteer Hours**



### **Federal Review**

- On February 7 there was a fiscal federal review. The review was conducted via a conference call. On February 14 and 15, two federal reviewers conducted on site visits. The four goals of the review were:
  - Conducting site visits to determine how the Grantee and its Partners are working together to plan and provide high-quality services;
  - Evaluating the benefits of partnership funding;
  - Determining whether there is a need for additional technical assistance or a more in-depth review; and
  - Determining the fiscal oversight and integrity of partnership funds
- The program received positive feedback during the debriefing on all of the goals.
- Recommendations at the debriefing were:
  - Monitor the implementation of the curriculum to ensure fidelity
  - Ens