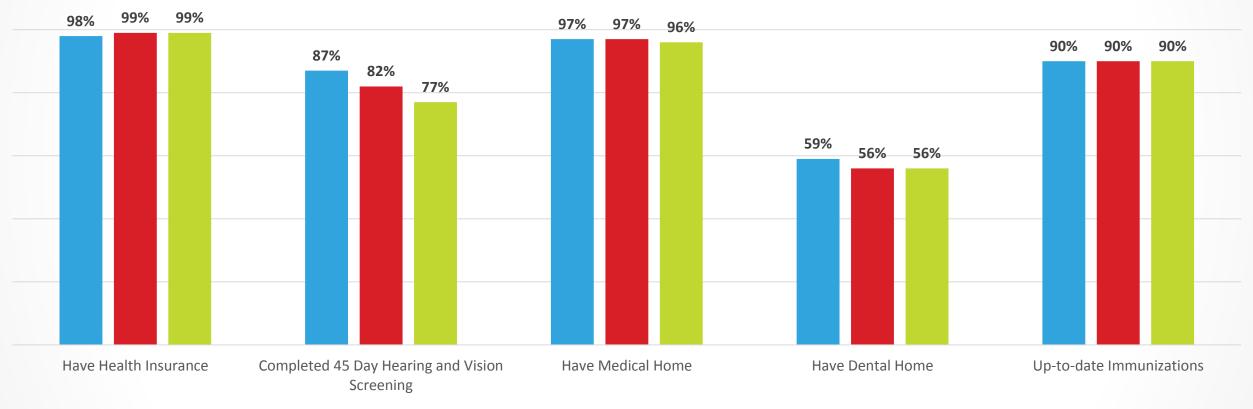

| Early Learning Coalition         | 747                 | 20             | 14,825                         | 12,408    | 84%                          | 12,983 | 88%                          | 12,890 | 87%                          |

\*Possible meals served are based on 100% attendance

### Health

### 2016-2017 School Year



December 2016 January 2017 February 2017

# **Health—Seals on Wheels**



- Schools visited in February:
  - Liberty Academy
  - Lincoln Marti 450
  - Room 2 Bloom
  - Shores
- Total children:
  - EHS: 34
  - Non-EHS: 10

# Health—Updates

- Family Advocates focused on Oral Health during Parent Committee Meetings for the month of February
  - Goodie bags focusing on children and parent health provided to parents
  - Dr. Burkhalter attended parent meetings to speak on the importance of oral health

### Preliminary Family Needs Assessments February 2017



### **Family Partnership Goals**



### **Parent Volunteer Hours**



### **Federal Review**

- On February 7 there was a fiscal federal review. The review was conducted via a conference call. On February 14 and 15, two federal reviewers