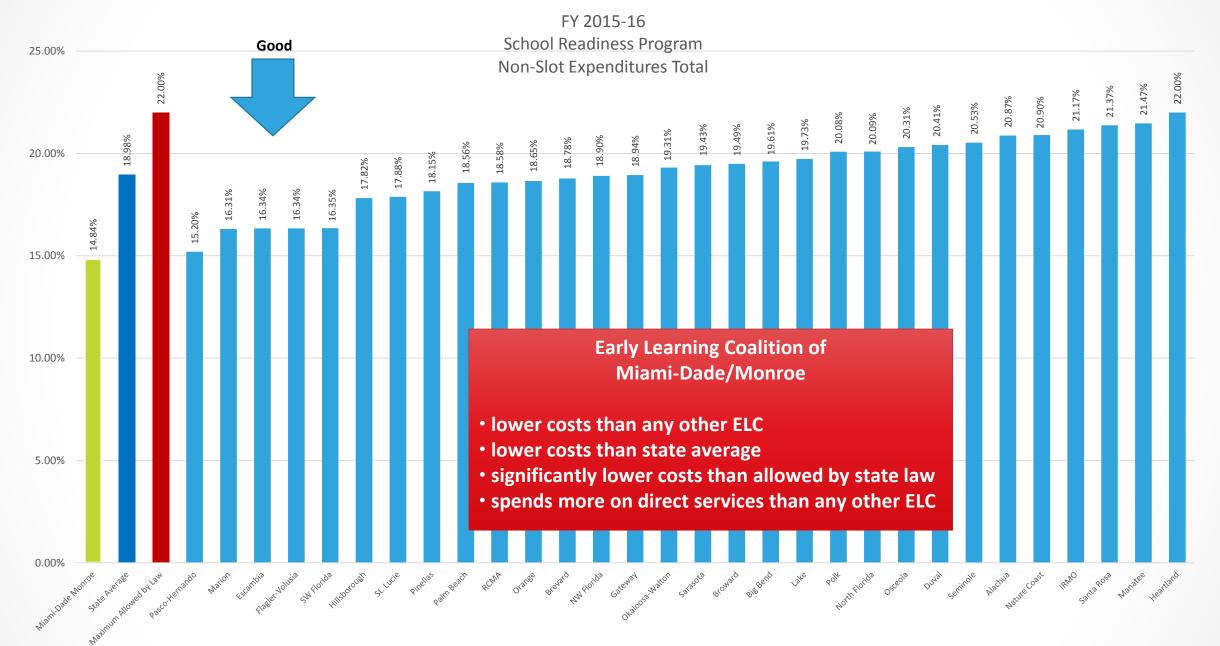

The 14.84% includes: 3.3% Admin; 3.35% Program Support; 8.18% Program Quality Source: Office of Program Policy Analysis and Government Accountability (OPPAGA) and Florida Department of Education, February 2017 FY 2015-16 School Readiness Program Administration Expenditures 5% Maximum Allowed