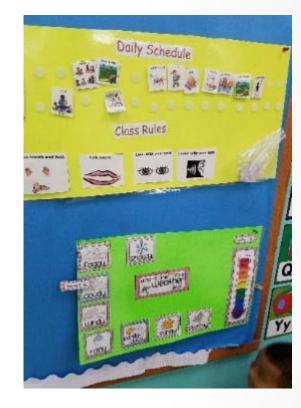

# Monroe County Update

**Bainum Family Foundation Report** 

 Classroom Management Techniques to enhance socialemotional development and consistency throughout the day were developed and modeled during circle time at participating centers. Pictures of the children were used for greeting activities. Social-emotional rituals such as identifying feelings and job charts were utilized as a means to foster a sense of belonging