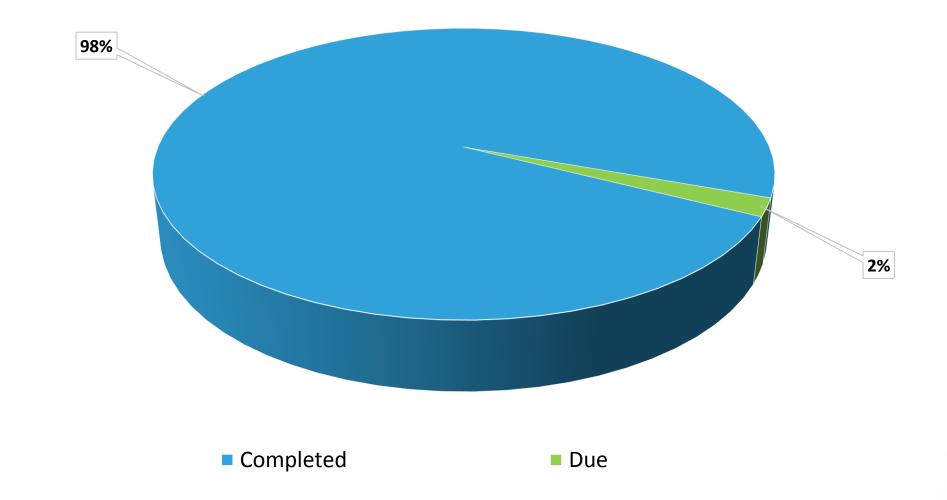

### **Federal Review**

- On February 7 there was a fiscal federal review. The review was conducted via a conference call. On February 14 and 15, two federal reviewers conducted on site visits. The four goals of the review were:
  - Conducting site visits to determine how the Grantee and its Partners are working together to plan and provide high-quality services;
  - Evaluating the benefits of partnership funding;
  - Determining whether there is a need for additional technical assistance or a more in-depth review; and
  - Determining the fiscal oversight and integrity of partnership funds
- The program received positive feedback during the debriefing on all of the goals.
- Recommendations at the debriefing were:
  - Monitor the implementation of the curriculum to ensure fidelity
  - Ensure menus are followed
  - Evaluate the conditions of toys and furniture in the centers and remove items that are in poor condition
  - Ensure children wear helmets while riding trikes