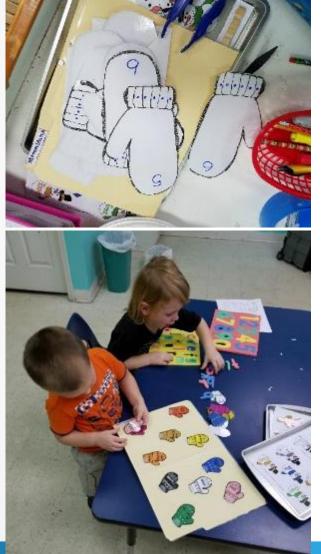

- Literacy Across the Curriculum utilizing activities for *"The Mitten"* were introduced at participating centers. Activities for math, STEM, literacy and fine motor were created and utilized with 3 and 4 yr. olds.
- S.T.E.M. (Science, Technology, Engineering and Math) Activities
  - Two year olds painted with colored ice cubes to learn about colors, melting, hot/cold and to build their vocabulary.
  - Healthy Heart activities through literacy, music, and "hands on" investigations were modeled for all centers.