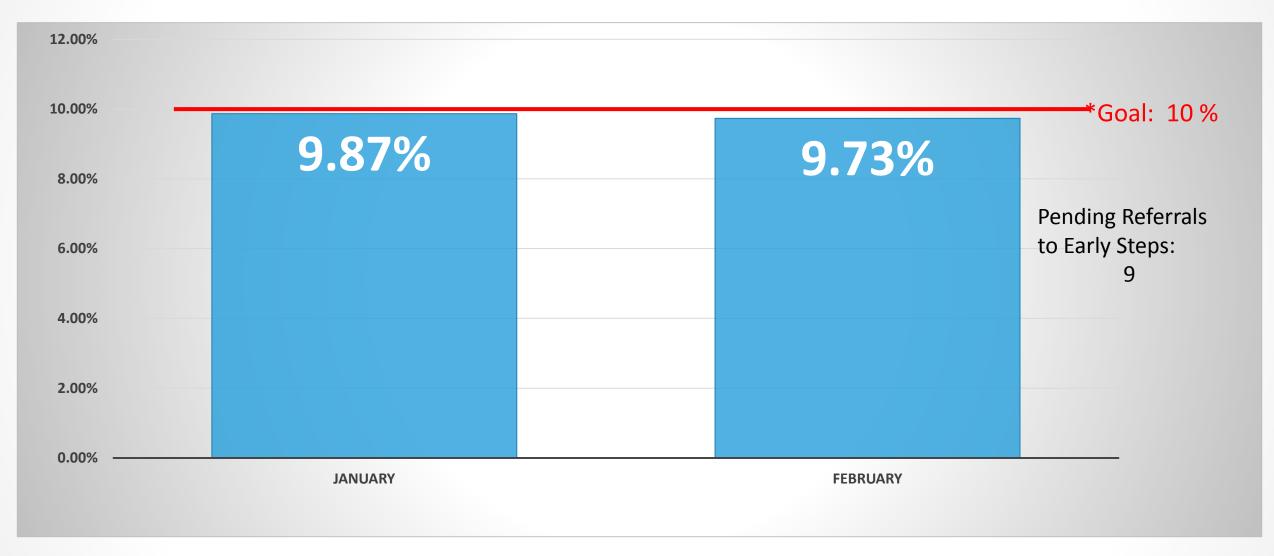

bles, FL 33134

RSVP to Yusneli Martinez ymartinez@elcmdm.org or call 305-646-7220 x2265

Register to participate at http://training.elondm.org

Exclusive handmade Jewelry by – Mi Angel Stones – Jeimmy P. Jacome

#### Courtesy Lunch sponsored by: Duanes Morris, LLP

#networkforchange #elcmdm #womenshistory





# **Program Updates**



### **Belkis Torres**

### **Strategic Plan Priority Initiative:**

- Educate All
- Neediest Children
- Providers

### Enrollment



### Attendance

100.00%

#### Why is attendance tracked?

EHS regulations require programs to do an analysis of the causes of absenteeism when the average monthly attendance falls below 85%. For the month of February every site was above the 85%.



100.00%

99.09%

### **Percentage of Identified Children with Special Needs**



## January 2017 Meal Report

| Cambridge Academy         24         20         480         427         89%         427         89%         427         89%           Excel Kids Academy Miami         48         20         960         767         80%         767         80%         767         80%         767         80%         767         80%         767         80%         767         80%         767         80%         767         80%         767         80%         767         80%         767         80%         767         80%         767         80%         767         80%         767         80%         453         94%         453         94%         453         94%         453         94%         453         94%         453         94%         453         94%         453         94