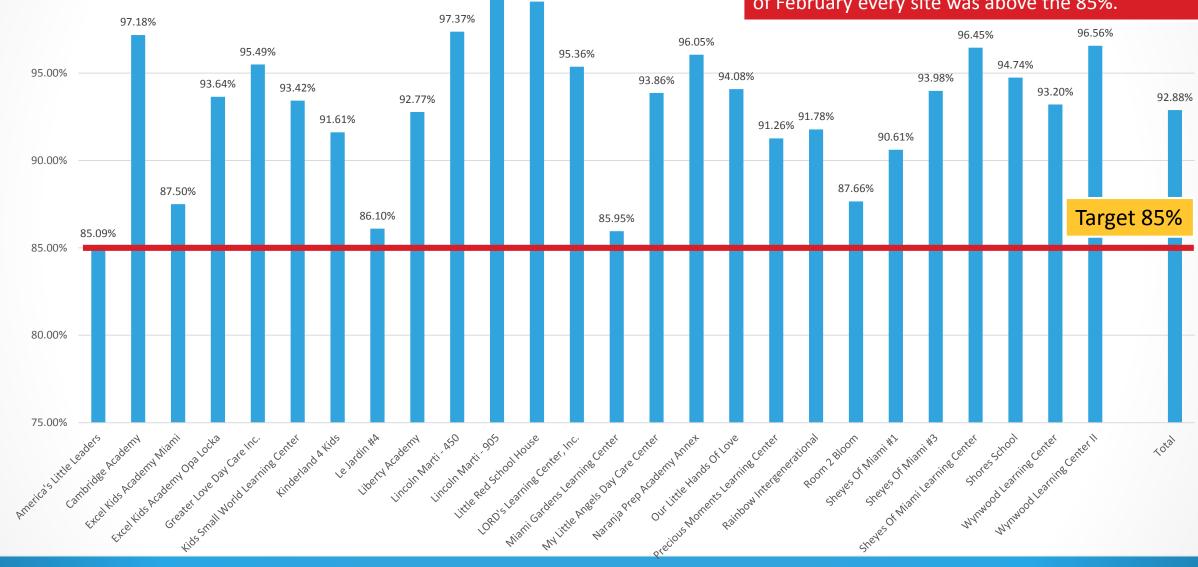

### Attendance

100.00%

#### Why is attendance tracked?

EHS regulations require programs to do an analysis of the causes of absenteeism when the average monthly attendance falls below 85%. For the month of February every site was above the 85%.