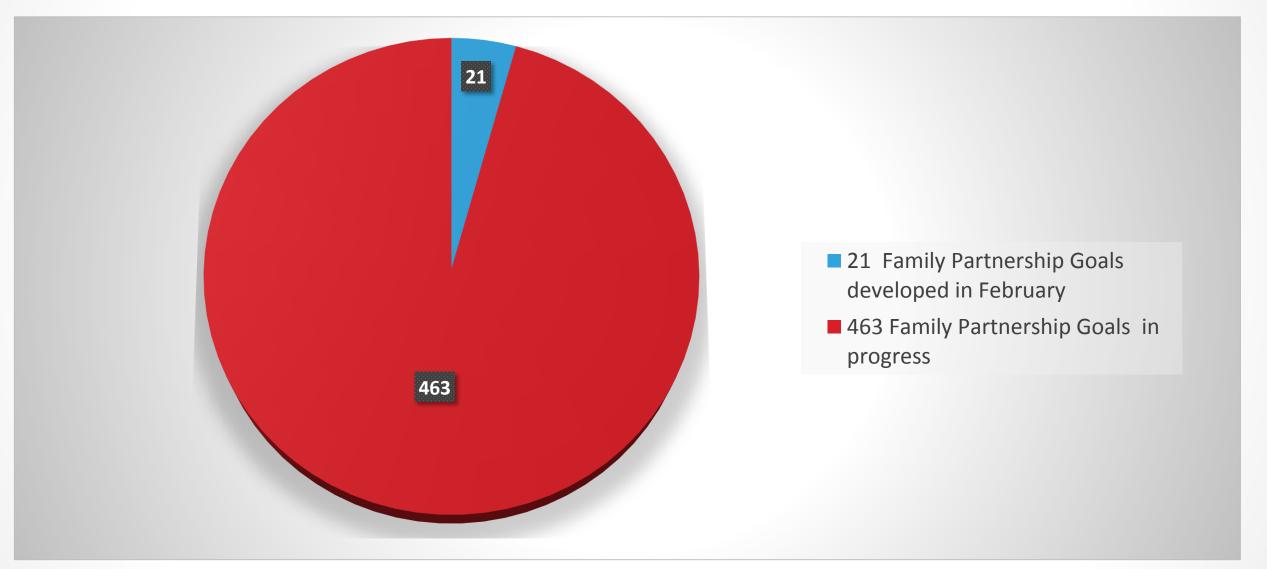

%                          | 12,983 | 88%                          | 12,890 | 87%                          |

\*Possible meals served are based on 100% attendance

### Health

### 2016-2017 School Year



December 2016 January 2017 February 2017

# **Health—Seals on Wheels**



- Schools visited in February:
  - Liberty Academy
  - Lincoln Marti 450
  - Room 2 Bloom
  - Shores
- Total children:
  - EHS: 34
  - Non-EHS: 10

# Health—Updates

- Family Advocates focused on Oral Health during Parent Committee Meetings for the month of February
  - Goodie bags focusing on children and parent health provided to parents
  - Dr. Burkhalter attended parent meetings to speak on the importance of oral health

### Preliminary Family Needs Assessments February 2017



### **Family Partnership Goals**



### **Parent Volunteer Hours**



### **Federal Review**

- On February 7 there was a fiscal federal review. The review was conducted via a conference call. On February 14 and 15, two federal reviewers conducted on site visits. The four goals of the review were:
  - Conducting site visits to determine how the Grantee and its Partners are working together to plan and provide high-quality services;
  - Evaluating the benefits of partnership funding;
  - Determining whether there is a need for additional technical assistance or a more in-depth review; and
  - Determining the fiscal oversight and integrity of partnership funds
- The program received positive feedback during the debriefing on all of the goals.
- Recommendations at the debriefing were:
  - Monitor the implementation of the cur