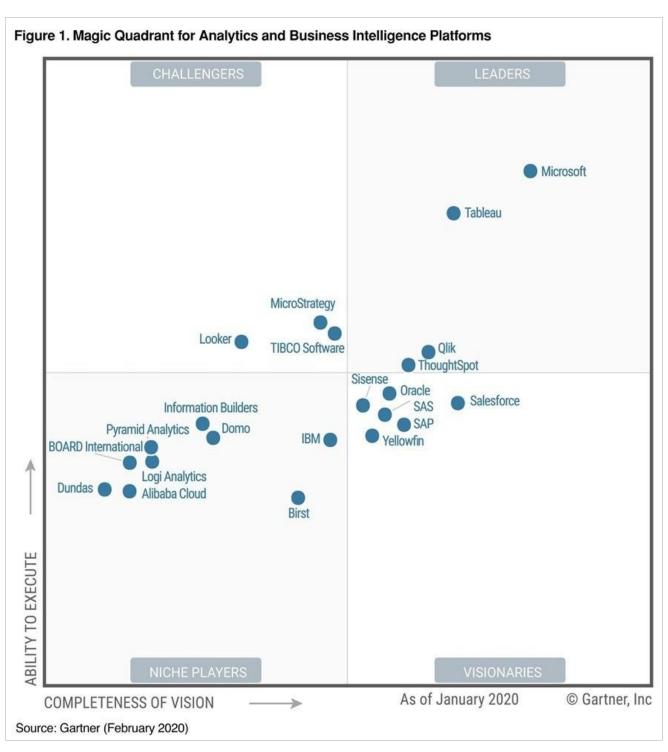

# Tableau along with Power Bl are clear leaders in the Gartner Magic Quadrant 2020