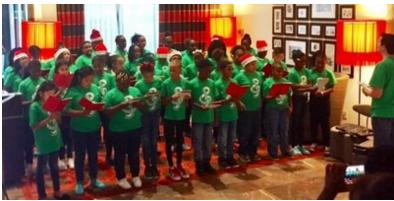

# **PARTNERS IN ACTION**

'Tis the season of giving back and the

Sheraton Suites Orlando Airport did just that by collecting Christmas presents for their adopted school **Pinewood Elementary**. The students were treated to a pizza party after singing Christmas carols in the hotel lobby.

Thank You Sheraton Suites Orlando Airport for your support of education in Central Florida!