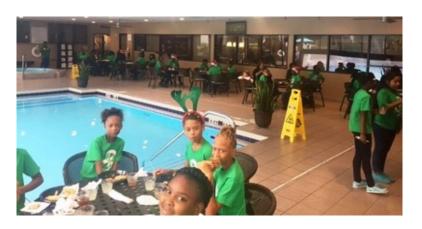

# **PARTNERS IN ACTION**

'Tis the season of giving back and the

Sheraton Suites Orlando Airport did just that by collecting Christmas presents for their adopted school **Pinewood Elementary**. The students were treated to a pizza party after singing Christmas carols in the hotel lobby.

Thank You Sheraton Suites Orlando Airport for your support of education in Central Florida!