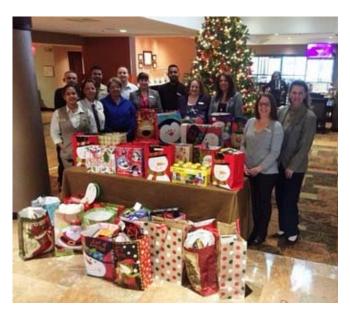

# **PARTNERS IN ACTION**

'Tis the season of giving back and the

Sheraton Suites Orlando Airport did just that by collecting Christmas presents for their adopted school **Pinewood Elementary**. The students were treated to a pizza party after singing Christmas carols in the hotel lobby.

Thank You Sheraton Suites Orlando Airport for your support of education in Central Florida!