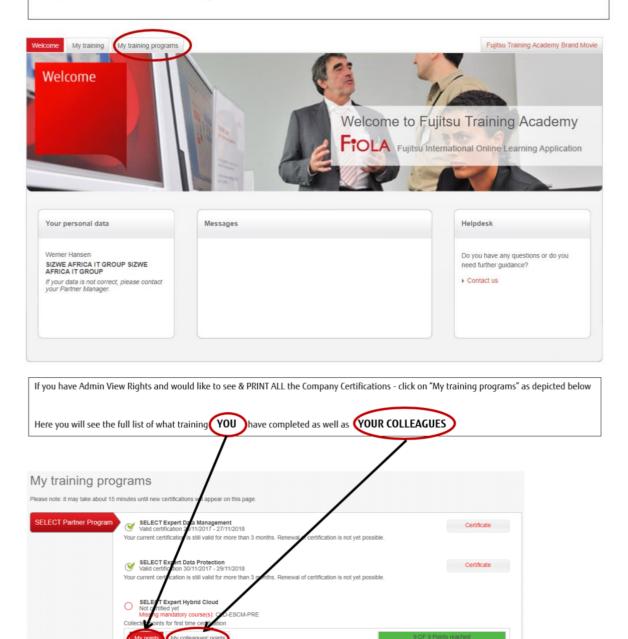

## **Fujitsu Training Academy – Find the Courses**

## Fiola Training - Find the Courses cont.

If you have **Admin View Rights** and would like to see & PRINT ALL the Company Certifications - click on "My training programs" as depicted below Here you will see the full list of what training YOU have completed as well as YOUR COLLEAGUES