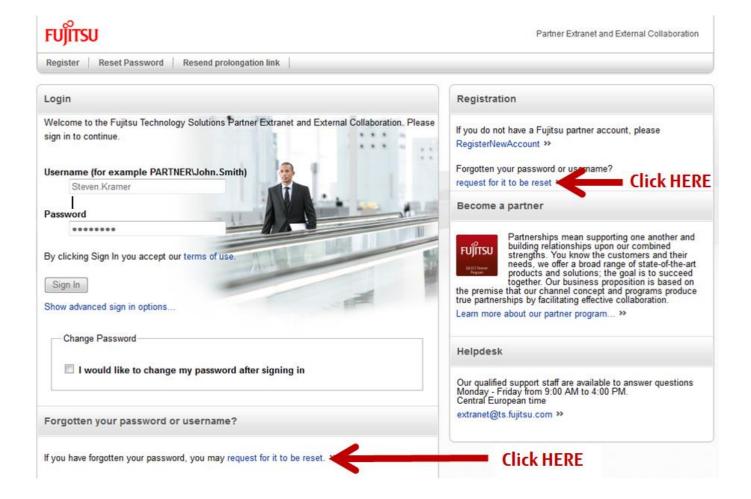

## **Channel Partner Portal - Forgot Password**

#### Dear Partner

If you have forgotten your Fujitsu Channel Partner Portal Password, then go to the Portal Login Page here: <a href="https://partners.ts.fujitsu.com/sites/CPP/africa/za-en/Pages/default.aspx">https://partners.ts.fujitsu.com/sites/CPP/africa/za-en/Pages/default.aspx</a>

You will see by the picture below under Registration on the right-hand side of the page, a link under "Forgotten your password or username"