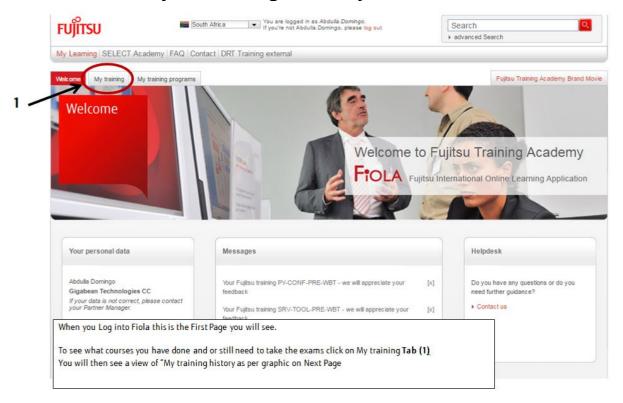

## **Fujitsu Training Academy – Find the Courses**

## Fiola Training - Find the Courses cont.

If you have **Admin View Rights** and would like to see & PRINT ALL the Company Certifications - click on "My training programs" as depicted below Here you will see the full list of what training YOU have completed as well as YOUR COLLEAGUES