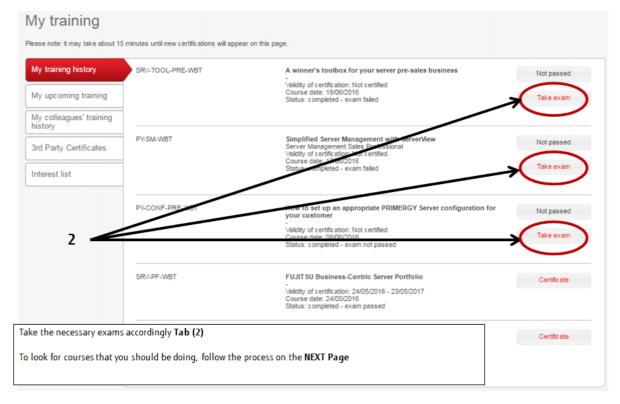

## Fiola Training - Find the Courses cont.

If you have **Admin View Rights** and would like to see & PRINT ALL the Company Certifications - click on "My training programs" as depicted below Here you will see the full list of what training YOU have completed as well as YOUR COLLEAGUES