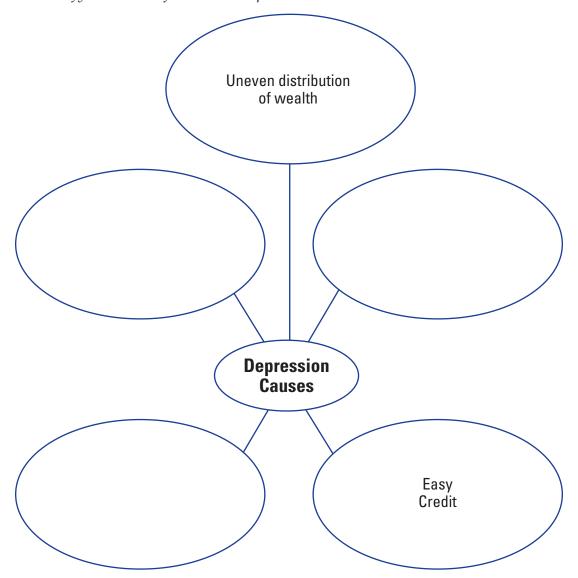

## **Note Taking Study Guide**

**CAUSES OF THE DEPRESSION** 

**Focus Question:** How did the prosperity of the 1920s give way to the Great Depression?

**A.** *Identify the causes of the Great Depression.* 

| SECTION 1  CA  During the 1920s took credit for the                                                                                                                                                                                                                                                                                                                                                                                                 | ection Summai USES OF THE DEPRESSION                                                                                                                                                                                                                                                                                                                                                                                                                                                                                                                                                                                                                                                                                                                                                                                                                                                                                                                                                                                                                                                                                                                                                                                                                                                                                                                                                                                                                                                                                                                                                                                                                                                                                                                                                                                                                                                                                                                                                                                                                                                                                           | ry                                                                                                                                                                                                                                                                                                                                                                                                                                                                                                        |
|-----------------------------------------------------------------------------------------------------------------------------------------------------------------------------------------------------------------------------------------------------------------------------------------------------------------------------------------------------------------------------------------------------------------------------------------------------|--------------------------------------------------------------------------------------------------------------------------------------------------------------------------------------------------------------------------------------------------------------------------------------------------------------------------------------------------------------------------------------------------------------------------------------------------------------------------------------------------------------------------------------------------------------------------------------------------------------------------------------------------------------------------------------------------------------------------------------------------------------------------------------------------------------------------------------------------------------------------------------------------------------------------------------------------------------------------------------------------------------------------------------------------------------------------------------------------------------------------------------------------------------------------------------------------------------------------------------------------------------------------------------------------------------------------------------------------------------------------------------------------------------------------------------------------------------------------------------------------------------------------------------------------------------------------------------------------------------------------------------------------------------------------------------------------------------------------------------------------------------------------------------------------------------------------------------------------------------------------------------------------------------------------------------------------------------------------------------------------------------------------------------------------------------------------------------------------------------------------------|-----------------------------------------------------------------------------------------------------------------------------------------------------------------------------------------------------------------------------------------------------------------------------------------------------------------------------------------------------------------------------------------------------------------------------------------------------------------------------------------------------------|
| During the 1920s                                                                                                                                                                                                                                                                                                                                                                                                                                    | USES OF THE DEPRESSION                                                                                                                                                                                                                                                                                                                                                                                                                                                                                                                                                                                                                                                                                                                                                                                                                                                                                                                                                                                                                                                                                                                                                                                                                                                                                                                                                                                                                                                                                                                                                                                                                                                                                                                                                                                                                                                                                                                                                                                                                                                                                                         |                                                                                                                                                                                                                                                                                                                                                                                                                                                                                                           |
| took credit for th                                                                                                                                                                                                                                                                                                                                                                                                                                  |                                                                                                                                                                                                                                                                                                                                                                                                                                                                                                                                                                                                                                                                                                                                                                                                                                                                                                                                                                                                                                                                                                                                                                                                                                                                                                                                                                                                                                                                                                                                                                                                                                                                                                                                                                                                                                                                                                                                                                                                                                                                                                                                |                                                                                                                                                                                                                                                                                                                                                                                                                                                                                                           |
| A few people much less. In part World War I, the food for soldiers market with cheat Industrial wothan farmers. To easy credit. This really afford to be enjoyed great we siny portion of the buy enough good Some economistock market. Invented them sell them and graised the price conomy unstable took prices bottowhole fortunes with the stock market. The stock market whole fortunes with the stock market and unsold good However, economy | e strong economy. In 1928, pert Hoover as President. How soon caused the Great I had lots of money in the 19 ficicular, farmers had money y had increased their harve ap food and brought down rkers, whose wages rose strong the problem that not enuly products. Meanwhile, so the population. They would do to keep the economy strong to the population. They would do to keep the economy strong to the population of the problems of the | the country elected lowever, hidden Depression. 920s. Others had a problems. During ests to raise more ests flooded the profits. The eadily, did better ests, workers used hough people could ome Americans cans were only a never be able to ong. Eculation in the ney to buy stocks dibuying and sell-tocks, making the elegan to converge ty, October 29, 192 mining of the Great 941 in which the nemployment ssing the Hawley-light goods. Other was closed market byed world trade. It was the most |

**READING CHECK** 

In 1928, Republicans took credit for a strong economy. How did Americans show their approval

**VOCABULARY STRATEGY** 

**READING SKILL** 

Recognize Causes Look over the concept web of causes of the depression. Select one of the choices in the web, and explain how it contributed to the

2. Why were some economists worried about stock speculation?

CHAPTER 14
SECTION 2