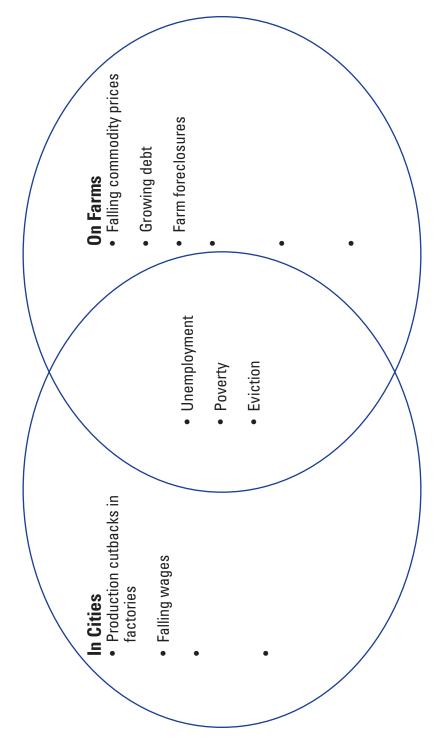

# **Focus Question**: How did the Great Depression affect the lives of urban and rural Americans?

As you read, use the Venn diagram below to note how the depression affected both urban and rural America.

| Name                                                                                                                                                                                                                                                                                                                                                                                                                                                                                                                                                                                                                                                                                                                                                                                                                                                                                                                                                                                                                                                                                                                                                                                                                                                                                                                                                                                                                                                                                                                                                                                                                                                                                                                                                                                                                                                                                                                                                                                                                                                                                                                           | Class                                                                                                                                                                                                                                                                                                                                                                                                                                                                                                                                                                                  | Date                                                                                                                                                                                                                                                                                                                                                                                                            |
|--------------------------------------------------------------------------------------------------------------------------------------------------------------------------------------------------------------------------------------------------------------------------------------------------------------------------------------------------------------------------------------------------------------------------------------------------------------------------------------------------------------------------------------------------------------------------------------------------------------------------------------------------------------------------------------------------------------------------------------------------------------------------------------------------------------------------------------------------------------------------------------------------------------------------------------------------------------------------------------------------------------------------------------------------------------------------------------------------------------------------------------------------------------------------------------------------------------------------------------------------------------------------------------------------------------------------------------------------------------------------------------------------------------------------------------------------------------------------------------------------------------------------------------------------------------------------------------------------------------------------------------------------------------------------------------------------------------------------------------------------------------------------------------------------------------------------------------------------------------------------------------------------------------------------------------------------------------------------------------------------------------------------------------------------------------------------------------------------------------------------------|----------------------------------------------------------------------------------------------------------------------------------------------------------------------------------------------------------------------------------------------------------------------------------------------------------------------------------------------------------------------------------------------------------------------------------------------------------------------------------------------------------------------------------------------------------------------------------------|-----------------------------------------------------------------------------------------------------------------------------------------------------------------------------------------------------------------------------------------------------------------------------------------------------------------------------------------------------------------------------------------------------------------|
| CHAPTER Sec                                                                                                                                                                                                                                                                                                                                                                                                                                                                                                                                                                                                                                                                                                                                                                                                                                                                                                                                                                                                                                                                                                                                                                                                                                                                                                                                                                                                                                                                                                                                                                                                                                                                                                                                                                                                                                                                                                                                                                                                                                                                                                                    | ction Summa                                                                                                                                                                                                                                                                                                                                                                                                                                                                                                                                                                            | r <b>y</b>                                                                                                                                                                                                                                                                                                                                                                                                      |
| SECTION 2                                                                                                                                                                                                                                                                                                                                                                                                                                                                                                                                                                                                                                                                                                                                                                                                                                                                                                                                                                                                                                                                                                                                                                                                                                                                                                                                                                                                                                                                                                                                                                                                                                                                                                                                                                                                                                                                                                                                                                                                                                                                                                                      | ICANS FACE HARD TIMES                                                                                                                                                                                                                                                                                                                                                                                                                                                                                                                                                                  | -                                                                                                                                                                                                                                                                                                                                                                                                               |
| everything they had vive. Every America fering through the or In the cities, une 1921 and 1929, annuabove 3.7 percent. Every took drastic matimes a family's online ple lined up for hand Many people were else to go, they some makeshift shantytom. In rural America A severe drought at turned the soil to discreated huge dust so Oklahoma, Kansas, as the Dust Bowl. No used as tenant farmed of themselves. Other to California to look known as Okies.  Minorities were unemployment ame the national rate. In special problem. Mament to send them for many American hopelessness and decreased hope | imployment was a big property and average unemployment by 1933, almost 25 percer unemployed families rateasures and sold their by food came from a breat douts from charities or percent from their homes etimes grouped together was of tents and shacks. It, farmers struggled with and overfarming on the Coust that made farming in torms. High plains region New Mexico, and Color Many farmers lost their facts, working for large larges are gave up farming altogory for work. The Dust Bow the Southwest, Mexican any white Americans was back to Mexico, an act can despair. | roblem. Between ent rates never rosent of workers were nout of money. Selongings. Somead line, where peopublic agencies. s. With no place r in Hoovervilles—In low crop prices. Great Plains had mpossible, and ons in Texas, rado became know farms. Some continuous instead gether and moved will migrants became epression. In 1932, was nearly double a Americans faced anted the governalled repatriation. |
| <b>Review Question 1.</b> What were some the depression?                                                                                                                                                                                                                                                                                                                                                                                                                                                                                                                                                                                                                                                                                                                                                                                                                                                                                                                                                                                                                                                                                                                                                                                                                                                                                                                                                                                                                                                                                                                                                                                                                                                                                                                                                                                                                                                                                                                                                                                                                                                                       | <b>ns</b><br>of the problems that far                                                                                                                                                                                                                                                                                                                                                                                                                                                                                                                                                  | mers faced during                                                                                                                                                                                                                                                                                                                                                                                               |

answer.Hoovervilles

Unemployment

Farm foreclosures

**READING CHECK** 

What does drastic mean in the underlined sentence? Read the underlined sentence aloud, but leave out the word drastic. What word could you use in its place? Use this strategy to help you figure out the meaning of drastic.

**READING SKILL** 

**Categorize** Which of the following were present in both urban and rural America during the depression? Circle your

In what part of the country did

the Dust Bowl occur?

**2.** What were Hoovervilles?