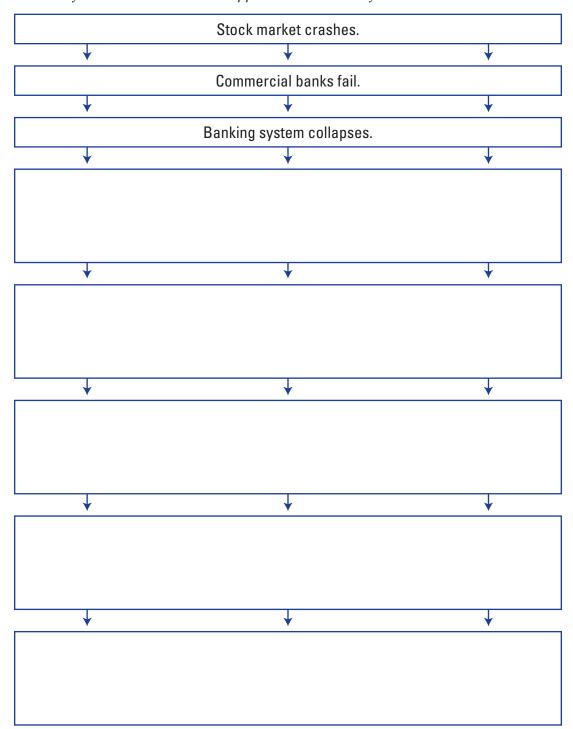

## **Note Taking Study Guide**

CAUSES OF THE DEPRESSION

**Focus Question:** How did the prosperity of the 1920s give way to the Great Depression?

**B.** Use a flowchart to note what happened in the wake of the stock market crash.

| SECTION 1  CA  During the 1920s took credit for the                                                                                                                                                                                                                                                                                                                                                                                                 | ection Summai USES OF THE DEPRESSION                                                                                                                                                                                                                                                                                                                                                                                                                                                                                                                                                                                                                                                                                                                                                                                                                                                                                                                                                                                                                                                                                                                                                                                                                                                                                                                                                                                                                                                                                                                                                                                                                                                                                                                                                                                                                                                                                                                                                                                                                                                                                           | ry                                                                                                                                                                                                                                                                                                                                                                                                                                                                                                        |
|-----------------------------------------------------------------------------------------------------------------------------------------------------------------------------------------------------------------------------------------------------------------------------------------------------------------------------------------------------------------------------------------------------------------------------------------------------|--------------------------------------------------------------------------------------------------------------------------------------------------------------------------------------------------------------------------------------------------------------------------------------------------------------------------------------------------------------------------------------------------------------------------------------------------------------------------------------------------------------------------------------------------------------------------------------------------------------------------------------------------------------------------------------------------------------------------------------------------------------------------------------------------------------------------------------------------------------------------------------------------------------------------------------------------------------------------------------------------------------------------------------------------------------------------------------------------------------------------------------------------------------------------------------------------------------------------------------------------------------------------------------------------------------------------------------------------------------------------------------------------------------------------------------------------------------------------------------------------------------------------------------------------------------------------------------------------------------------------------------------------------------------------------------------------------------------------------------------------------------------------------------------------------------------------------------------------------------------------------------------------------------------------------------------------------------------------------------------------------------------------------------------------------------------------------------------------------------------------------|-----------------------------------------------------------------------------------------------------------------------------------------------------------------------------------------------------------------------------------------------------------------------------------------------------------------------------------------------------------------------------------------------------------------------------------------------------------------------------------------------------------|
| During the 1920s                                                                                                                                                                                                                                                                                                                                                                                                                                    | USES OF THE DEPRESSION                                                                                                                                                                                                                                                                                                                                                                                                                                                                                                                                                                                                                                                                                                                                                                                                                                                                                                                                                                                                                                                                                                                                                                                                                                                                                                                                                                                                                                                                                                                                                                                                                                                                                                                                                                                                                                                                                                                                                                                                                                                                                                         |                                                                                                                                                                                                                                                                                                                                                                                                                                                                                                           |
| took credit for th                                                                                                                                                                                                                                                                                                                                                                                                                                  |                                                                                                                                                                                                                                                                                                                                                                                                                                                                                                                                                                                                                                                                                                                                                                                                                                                                                                                                                                                                                                                                                                                                                                                                                                                                                                                                                                                                                                                                                                                                                                                                                                                                                                                                                                                                                                                                                                                                                                                                                                                                                                                                |                                                                                                                                                                                                                                                                                                                                                                                                                                                                                                           |
| A few people much less. In part World War I, the food for soldiers market with cheat Industrial wothan farmers. To easy credit. This really afford to be enjoyed great we siny portion of the buy enough good Some economistock market. Invented them sell them and graised the price conomy unstable took prices bottowhole fortunes with the stock market. The stock market whole fortunes with the stock market and unsold good However, economy | e strong economy. In 1928, pert Hoover as President. How soon caused the Great I had lots of money in the 19 ficicular, farmers had money y had increased their harve ap food and brought down rkers, whose wages rose strong the problem that not enuly products. Meanwhile, so the population. They would do to keep the economy strong to the population. They would do to keep the economy strong to the population of the problems of the | the country elected lowever, hidden Depression. 920s. Others had a problems. During ests to raise more ests flooded the profits. The eadily, did better ests, workers used hough people could ome Americans cans were only a never be able to ong. Eculation in the ney to buy stocks dibuying and sell-tocks, making the elegan to converge ty, October 29, 192 mining of the Great 941 in which the nemployment ssing the Hawley-light goods. Other was closed market byed world trade. It was the most |