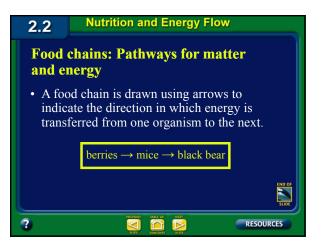

y moldy food<br>• Refrigerator | • Terrestial<br>ecosystems<br>are those<br>located on<br>land. |   |
| 3                                                                                                                                                                            | ĺ                                                                                                                                                                 | REVIOUS TABLE OF NEXT                                                                                                                                                                                                                    | RESOURCES                                                      | 2 |