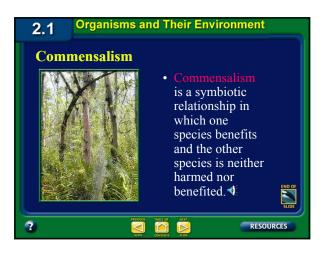

ems<br>• Bathrooms<br>Food<br>• Any moldy food<br>• Refrigerator | • Terrestial<br>ecosystems<br>are those<br>located on<br>land. |   |
| 3                                                                                                                                                                            | ĺ                                                                                                                                                                 | REVIOUS TABLE OF NEXT                                                                                                                                                                                                                    | RESOURCES                                                      | 2 |