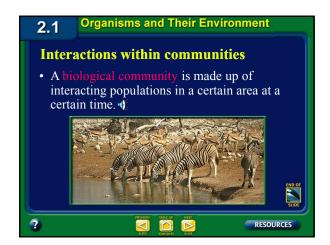

## 2.1 Organisms and Their Environment Biotic and abiotic factors form ecosystems An ecosystem is made up of interacting populations in a biological community and the community's abiotic factors. 4 There are two major kinds of ecosystems—terrestrial ecosystems and aquatic ecosystems.

| 2.1                                                                                                                                                                          | d abio                                                                                                                                                            | s and Their<br>tic factors