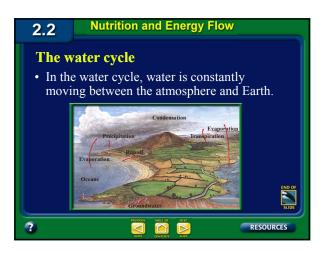

ator | • Terrestial<br>ecosystems<br>are those<br>located on<br>land. |   |
| 3                                                                                                                                                                            | ĺ                                                                                                                                                                 | REVIOUS TABLE OF NEXT                                                                                                                                                                                                                    | RESOURCES                                                      | 2 |