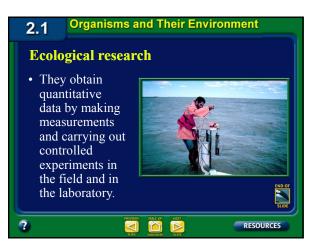

## 2.1 Organisms and Their Environment Biotic and abiotic factors form ecosystems An ecosystem is made up of interacting populations in a biological community and the community's abiotic factors. 4 There are two major kinds of ecosystems—terrestrial ecosystems and aquatic ecosystems.

| 2.1                                                                                                                                                                          | d abio                                                                                                                                                            | s and Their<br>tic factors