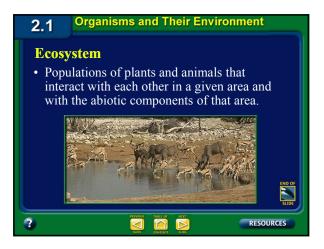

## 2.1 Organisms and Their Environment Biotic and abiotic factors form ecosystems An ecosystem is made up of interacting populations in a biological community and the community's abiotic factors. 4 There are two major kinds of ecosystems—terrestrial ecosystems and aquatic ecosystems.