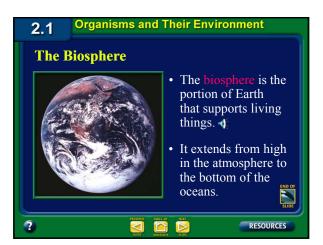

## 2.1 Organisms and Their Environment Biotic and abiotic factors form ecosystems An ecosystem is made up of interacting populations in a biological community and the community's abiotic factors. 4 There are two major kinds of ecosystems—terrestrial ecosystems and aquatic ecosystems.

| 2.1                                                                                                                                                                          | d abio                                                                                                                                                            | s and Their<br>tic factors