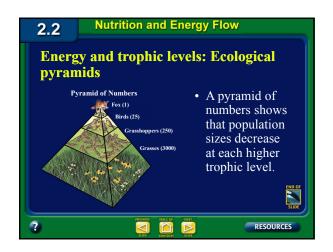

frigerator | • Terrestial<br>ecosystems<br>are those<br>located on<br>land. |   |
| 3                                                                                                                                                                            | ĺ                                                                                                                                                                 | REVIOUS TABLE OF NEXT                                                                                                                                                                                                                    | RESOURCES                                                      | 2 |