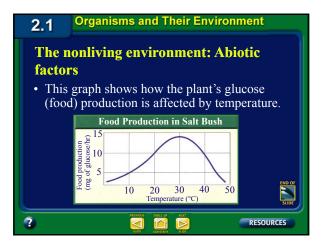

## 2.1 Organisms and Their Environment Biotic and abiotic factors form ecosystems An ecosystem is made up of interacting populations in a biological community and the community's abiotic factors. 4 There are two major kinds of ecosystems—terrestrial ecosystems and aquatic ecosystems.

| 2.1                                                                                                                                                                          | d abio                                                                                                                                                            | s and Their<br>tic factors