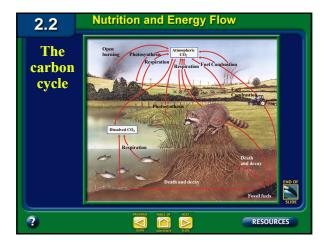

| • Terrestial<br>ecosystems<br>are those<br>located on<br>land. |   |
| 3                                                                                                                                                                            | ĺ                                                                                                                                                                 | REVIOUS TABLE OF NEXT                                                                                                                                                                                                                    | RESOURCES                                                      | 2 |