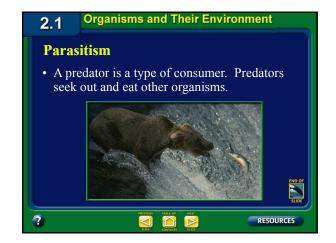

## 2.1 Organisms and Their Environment Biotic and abiotic factors form ecosystems An ecosystem is made up of interacting populations in a biological community and the community's abiotic factors. 4 There are two major kinds of ecosystems—terrestrial ecosystems and aquatic ecosystems.