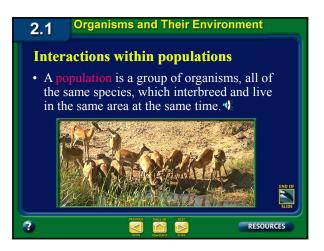

## 2.1 Organisms and Their Environment Biotic and abiotic factors form ecosystems An ecosystem is made up of interacting populations in a biological community and the community's abiotic factors. 4 There are two major kinds of ecosystems—terrestrial ecosystems and aquatic ecosystems.

| 2.1                                                                                                                                                                          | d abio                                                                                                                                                            | s and Their<br>tic factors