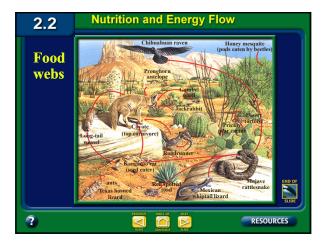

od<br>• Refrigerator | • Terrestial<br>ecosystems<br>are those<br>located on<br>land. |   |
| 3                                                                                                                                                                            | ĺ                                                                                                                                                                 | REVIOUS TABLE OF NEXT                                                                                                                                                                                                                    | RESOURCES                                                      | 2 |