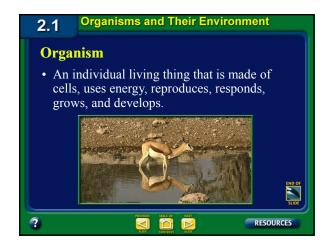

## 2.1 Organisms and Their Environment Biotic and abiotic factors form ecosystems An ecosystem is made up of interacting populations in a biological community and the community's abiotic factors. 4 There are two major kinds of ecosystems—terrestrial ecosystems and aquatic ecosystems.

| 2.1                                                                                                                                                                          | d abio                                                                                                                                                            | s and Their<br>tic factors