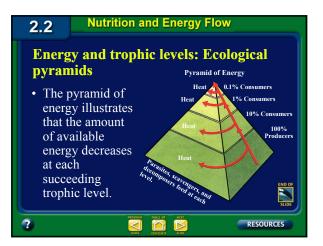

r>• Refrigerator | • Terrestial<br>ecosystems<br>are those<br>located on<br>land. |   |
| 3                                                                                                                                                                            | ĺ                                                                                                                                                                 | REVIOUS TABLE OF NEXT                                                                                                                                                                                                                    | RESOURCES                                                      | 2 |