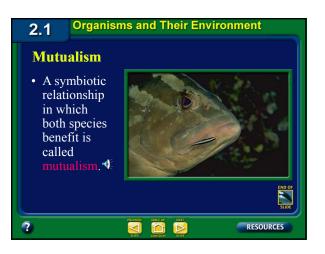

stems<br>• Bathrooms<br>Food<br>• Any moldy food<br>• Refrigerator | • Terrestial<br>ecosystems<br>are those<br>located on<br>land. |   |
| 3                                                                                                                                                                            | ĺ                                                                                                                                                                 | REVIOUS TABLE OF NEXT                                                                                                                                                                                                                    | RESOURCES                                                      | 2 |