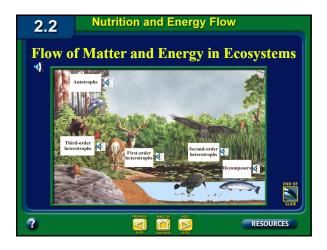

• Any moldy food<br>• Refrigerator | • Terrestial<br>ecosystems<br>are those<br>located on<br>land. |   |
| 3                                                                                                                                                                            | ĺ                                                                                                                                                                 | REVIOUS TABLE OF NEXT                                                                                                                                                                                                                    | RESOURCES                                                      | 2 |