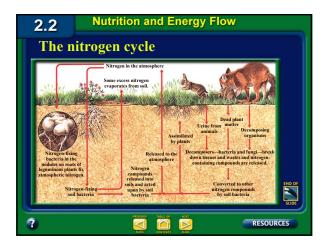

Terrestial<br>ecosystems<br>are those<br>located on<br>land. |   |
| 3                                                                                                                                                                            | ĺ                                                                                                                                                                 | REVIOUS TABLE OF NEXT                                                                                                                                                                                                                    | RESOURCES                                                      | 2 |