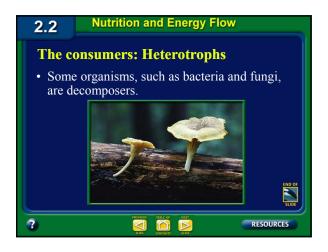

<br>• Any moldy food<br>• Refrigerator | • Terrestial<br>ecosystems<br>are those<br>located on<br>land. |   |
| 3                                                                                                                                                                            | ĺ                                                                                                                                                                 | REVIOUS TABLE OF NEXT                                                                                                                                                                                                                    | RESOURCES                                                      | 2 |