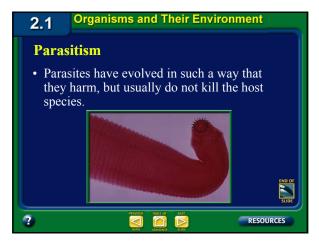

## 2.1 Organisms and Their Environment Biotic and abiotic factors form ecosystems An ecosystem is made up of interacting populations in a biological community and the community's abiotic factors. 4 There are two major kinds of ecosystems—terrestrial ecosystems and aquatic ecosystems.