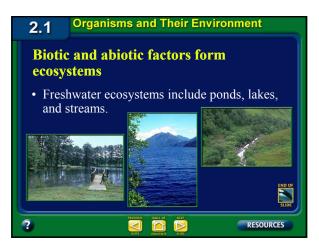

## 2.1 Organisms and Their Environment Biotic and abiotic factors form ecosystems An ecosystem is made up of interacting populations in a biological community and the community's abiotic factors. 4 There are two major kinds of ecosystems—terrestrial ecosystems and aquatic ecosystems.