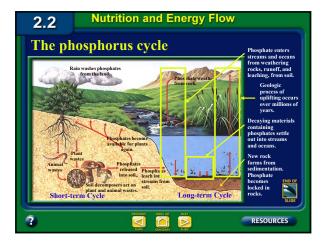

restial<br>ecosystems<br>are those<br>located on<br>land. |   |
| 3                                                                                                                                                                            | ĺ                                                                                                                                                                 | REVIOUS TABLE OF NEXT                                                                                                                                                                                                                    | RESOURCES                                                      | 2 |