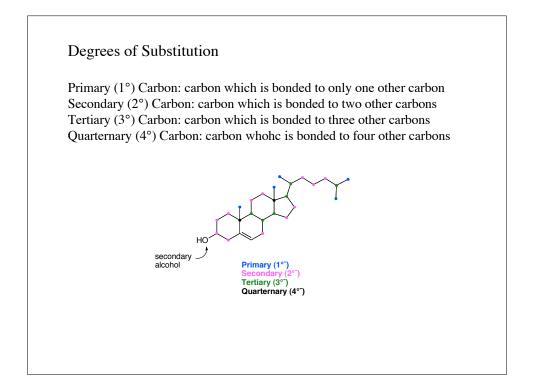

| Butane          | $C_4 H_{10}$   |
| 5            | CH <sub>3</sub> (CH <sub>2</sub> ) <sub>3</sub> CH <sub>3</sub> | Pentane         | $C_{5}H_{12}$  |
| 6            | $CH_3(CH_2)_4CH_3$                                              | Hexane          | $C_{6}H_{14}$  |
| 7            | CH <sub>3</sub> (CH <sub>2</sub> ) <sub>5</sub> CH <sub>3</sub> | <b>Hept</b> ane | $C_{7}H_{16}$  |
| 8            | CH <sub>3</sub> (CH <sub>2</sub> ) <sub>6</sub> CH <sub>3</sub> | Octane          | $C_8 H_{18}$   |
| 9            | CH <sub>3</sub> (CH <sub>2</sub> ) <sub>7</sub> CH <sub>3</sub> | Nonane          | $C_{9}H_{20}$  |
| 10           | CH <sub>3</sub> (CH <sub>2</sub> ) <sub>8</sub> CH <sub>3</sub> | Decane          | $C_{10}H_{22}$ |





















δ+

δ-

 $\delta^+$ 

δ-

δ+

δ+

δ

δ-

| Cycloalkanes |              |             |         |              |                 |  |  |
|--------------|--------------|-------------|---------|--------------|-----------------|--|--|
| Propane      | Cyclopropane | Cyclopropyl | Heptane | Cycloheptane | Parent<br>Chain |  |  |
| Butane       | Cyclobutane  | Cyclobutyl  | Octane  |              | Parent<br>Chain |  |  |
| Pentane      | Cyclopentane | Cyclopentyl |         | Cyclooctane  | Cyclooctyl      |  |  |
| Hexane       | Cyclohexane  | Cyclohexyl  | Nonane  | Cyclononane  | Cyclononyl      |  |  |
|              |              |             | Decane  | Cyclodecane  | Cyclodecyl      |  |  |
|              |              |             |         |              |                 |