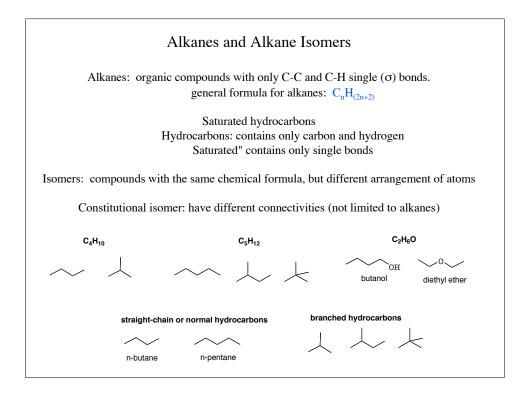

| Suffix: -ane | mula: $C_n H_{(2n+2)}$                                          |                 |                |
|--------------|-----------------------------------------------------------------|-----------------|----------------|
| Parent Name  | es:                                                             |                 |                |
| 1            | $CH_4$                                                          | Methane         | $CH_4$         |
| 2            | CH <sub>3</sub> CH <sub>3</sub>                                 | Ethane          | $C_2H_6$       |
| 3            | CH <sub>3</sub> CH <sub>2</sub> CH <sub>3</sub>                 | Propane         | $C_3H_8$       |
| 4            | $CH_3(CH_2)_2CH_3$                                              | Butan