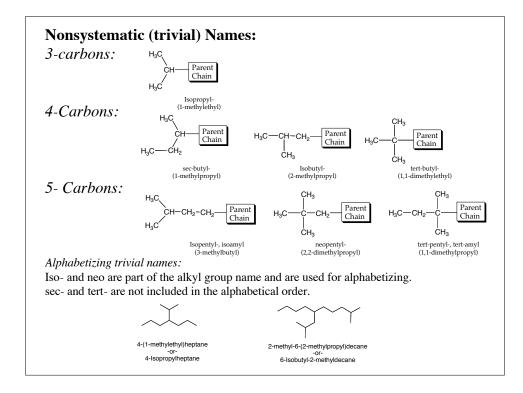

| Suffix: -ane | mula: $C_n H_{(2n+2)}$                                          |                 |                |
|--------------|-----------------------------------------------------------------|-----------------|----------------|
| Parent Name  | es:                                                             |                 |                |
| 1            | $CH_4$                                                          | Methane         | $CH_4$         |
| 2            | CH <sub>3</sub> CH <sub>3</sub>                                 | Ethane          | $C_2H_6$       |
| 3            | CH <sub>3</sub> CH <sub>2</sub> CH <sub>3</sub>                 | Propane         | $C_3H_8$       |
| 4            | $CH_3(CH_2)_2CH_3$                                              | Butane          | $C_4 H_{10}$   |
| 5            | CH <sub>3</sub> (CH <sub>2</sub> ) <sub>3</sub> CH <sub>3</sub> | Pentane         | $C_{5}H_{12}$  |
| 6            | $CH_3(CH_2)_4CH_3$                                              | Hexane          | $C_{6}H_{14}$  |
| 7            | CH <sub>3</sub> (CH <sub>2</sub> ) <sub>5</sub> CH <sub>3</sub> | <b>Hept</b> ane | $C_{7}H_{16}$  |
| 8            | CH <sub>3</sub> (CH <sub>2</sub> ) <sub>6</sub> CH <sub>3</sub> | Octane          | $C_8 H_{18}$   |
| 9            | CH <sub>3</sub> (CH <sub>2</sub> ) <sub>7</sub> CH <sub>3</sub> | Nonane          | $C_{9}H_{20}$  |
| 10           | CH <sub>3</sub> (CH <sub>2</sub> ) <sub>8</sub> CH <sub>3</sub> | Decane          | $C_{10}H_{22}$ |