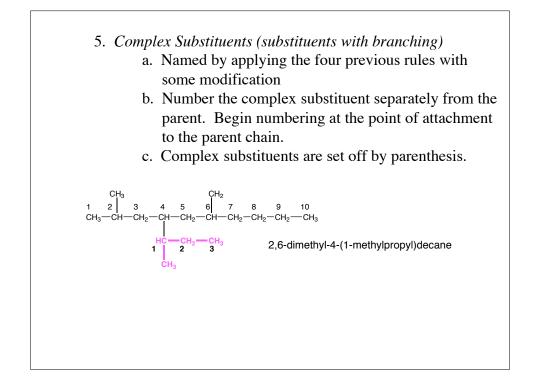

| Suffix: -ane | mula: $C_n H_{(2n+2)}$                                          |                 |                |
|--------------|-----------------------------------------------------------------|-----------------|----------------|
| Parent Name  | es:                                                             |                 |                |
| 1            | $CH_4$                                                          | Methane         | $CH_4$         |
| 2            | CH <sub>3</sub> CH <sub>3</sub>                                 | Ethane          | $C_2H_6$       |
| 3            | CH <sub>3</sub> CH <sub>2</sub> CH <sub>3</sub>                 | Propane         | $C_3H_8$       |
| 4            | $CH_3(CH_2)_2CH_3$                                              | Butane          | $C_4 H_{10}$   |
| 5            | CH <sub>3</sub> (CH <sub>2</sub> ) <sub>3</sub> CH <sub>3</sub> | Pentane         | $C_{5}H_{12}$  |
| 6            | $CH_3(CH_2)_4CH_3$                                              | Hexane          | $C_{6}H_{14}$  |
| 7            | CH <sub>3</sub> (CH <sub>2</sub> ) <sub>5</sub> CH <sub>3</sub> | <b>Hept</b> ane | $C_{7}H_{16}$  |
| 8            | CH <sub>3</sub> (CH <sub>2</sub> ) <sub>6</sub> CH <sub>3</sub> | Octane          | $C_8 H_{18}$   |
| 9            | CH <sub>3</sub> (CH <sub>2</sub> ) <sub>7</sub> CH <sub>3</sub> | Nonane          | $C_{9}H_{20}$  |
| 10           | CH <sub>3</sub> (CH <sub>2</sub> ) <sub>8</sub> CH <sub>3</sub> | Decane          | $C_{10}H_{22}$ |