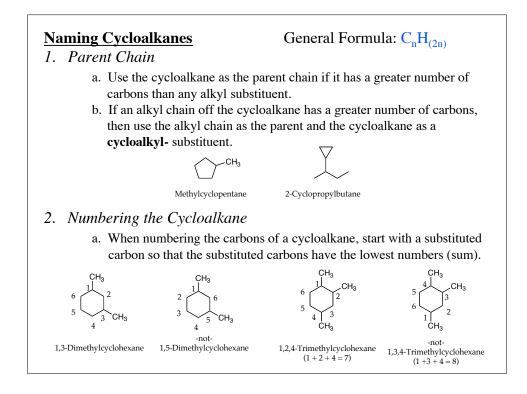

| Cycloalkanes |              |             |         |              |                 |  |  |
|--------------|--------------|-------------|---------|--------------|-----------------|--|--|
| Propane      | Cyclopropane | Cyclopropyl | Heptane | Cycloheptane | Parent<br>Chain |  |  |
| Butane       | Cyclobutane  | Cyclobutyl  | Octane  |              | Parent<br>Chain |  |  |
| Pentane      | Cyclopentane | Cyclopentyl |         | Cyclooctane  | Cyclooctyl      |  |  |
| Hexane       | Cyclohexane  | Cyclohexyl  | Nonane  | Cyclononane  | Cyclononyl      |  |  |
|              |              |             | Decane  | Cyclodecane  | Cyclodecyl      |  |  |
|              |              |             |         |              |                 |  |  |
|              |              |             |         |              |                 |  |  |