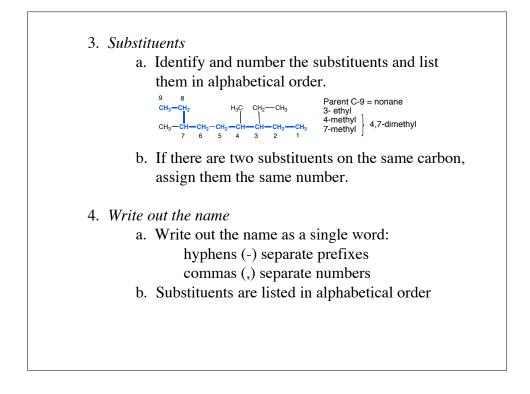

| Suffix: -ane | mula: $C_n H_{(2n+2)}$                                          |                 |                |
|--------------|-----------------------------------------------------------------|-----------------|----------------|
| Parent Name  | es:                                                             |                 |                |
| 1            | $CH_4$                                                          | Methane         | $CH_4$         |
| 2            | CH <sub>3</sub> CH <sub>3</sub>                                 | Ethane          | $C_2H_6$       |
| 3            | CH <sub>3</sub> CH <sub>2</sub> CH <sub>3</sub>                 | Propane         | $C_3H_8$       |
| 4            | $CH_3(CH_2)_2CH_3$                                              | Butane          | $C_4 H_{10}$   |
| 5            | CH <sub>3</sub> (CH <sub>2</sub> ) <sub>3</sub> CH <sub>3</sub> | Pentane         | $C_{5}H_{12}$  |
| 6            | $CH_3(CH_2)_4CH_3$                                              | Hexane          | $C_{6}H_{14}$  |
| 7            | CH <sub>3</sub> (CH <sub>2</sub> ) <sub>5</sub> CH <sub>3</sub> | <b>Hept</b> ane | $C_{7}H_{16}$  |
| 8            | CH <sub>3</sub> (CH <sub>2</sub> ) <sub>6</sub> CH <sub>3</sub> | Octane          | $C_8 H_{18}$   |
| 9            | CH <sub>3</sub> (CH <sub>2</sub> ) <sub>7</sub> CH <sub>3</sub> | Nonane          | $C_{9}H_{20}$  |
| 10           | CH <sub>3</sub> (CH <sub>2</sub> ) <sub>8</sub> CH <sub>3</sub> | Decane          | $C_{10}H_{22}$ |