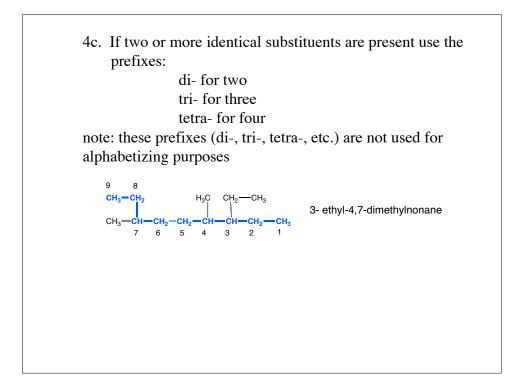

| Suffix: -ane | mula: $C_n H_{(2n+2)}$                                          |                 |                |
|--------------|-----------------------------------------------------------------|-----------------|----------------|
| Parent Name  | es:                                                             |                 |                |
| 1            | $CH_4$                                                          | Methane         | $CH_4$         |
| 2            | CH <sub>3</sub> CH <sub>3</sub>                                 | Ethane          | $C_2H_6$       |
| 3            | CH <sub>3</sub> CH <sub>2</sub> CH <sub>3</sub>                 | Propane         | $C_3H_8$       |
| 4            | $CH_3(CH_2)_2CH_3$                                              | Butane          | $C_4 H_{10}$   |
| 5            | CH <sub>3</sub> (CH <sub>2</sub> ) <sub>3</sub> CH <sub>3</sub> | Pentane         | $C_{5}H_{12}$  |
| 6            | $CH_3(CH_2)_4CH_3$                                              | Hexane          | $C_{6}H_{14}$  |
| 7            | CH <sub>3</sub> (CH <sub>2</sub> ) <sub>5</sub> CH <sub>3</sub> | <b>Hept</b> ane | $C_{7}H_{16}$  |
| 8            | CH <sub>3</sub> (CH <sub>2</sub> ) <sub>6</sub> CH <sub>3</sub> | Octane          | $C_8 H_{18}$   |
| 9            | CH <sub>3</sub> (CH <sub>2</sub> ) <sub>7</sub> CH <sub>3</sub> | Nonane          | $C_{9}H_{20}$  |
| 10           | CH <sub>3</sub> (CH <sub>2</sub> ) <sub>8</sub> CH <sub>3</sub> | Decane          | $C_{10}H_{22}$ |