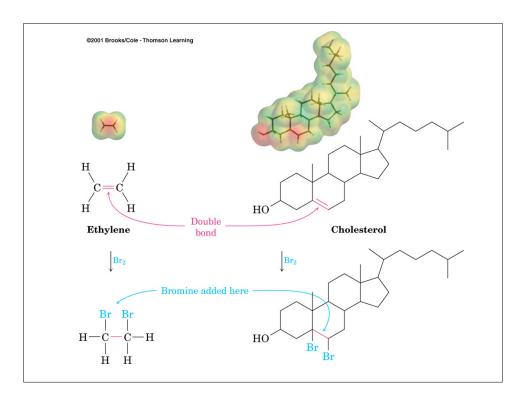

| Suffix: -ane | mula: $C_n H_{(2n+2)}$                                          |                 |                |
|--------------|-----------------------------------------------------------------|-----------------|----------------|
| Parent Name  | es:                                                             |                 |                |
| 1            | $CH_4$                                                          | Methane         | $CH_4$         |
| 2            | CH <sub>3</sub> CH <sub>3</sub>                                 | Ethane          | $C_2H_6$       |
| 3            | CH <sub>3</sub> CH <sub>2</sub> CH <sub>3</sub>                 | Propane         | $C_3H_8$       |
| 4            | $CH_3(CH_2)_2CH_3$                                              |