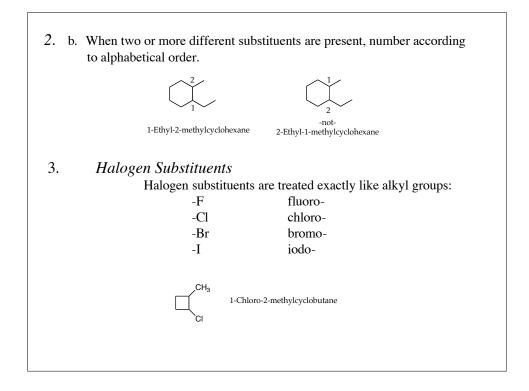

| Cycloalkanes |              |             |         |              |                 |  |  |
|--------------|--------------|-------------|---------|--------------|-----------------|--|--|
| Propane      | Cyclopropane | Cyclopropyl | Heptane | Cycloheptane | Parent<br>Chain |  |  |
| Butane       | Cyclobutane  | Cyclobutyl  | Octane  |              | Parent<br>Chain |  |  |
| Pentane      | Cyclopentane | Cyclopentyl |         | Cyclooctane  | Cyclooctyl      |  |  |
| Hexane       | Cyclohexane  | Cyclohexyl  | Nonane  | Cyclononane  | Cyclononyl      |  |  |
|              |              |             | Decane  | Cyclodecane  | Cyclodecyl      |  |  |
|              |              |             |         |              |                 |  |  |
|              |              |             |         |              |                 |  |  |