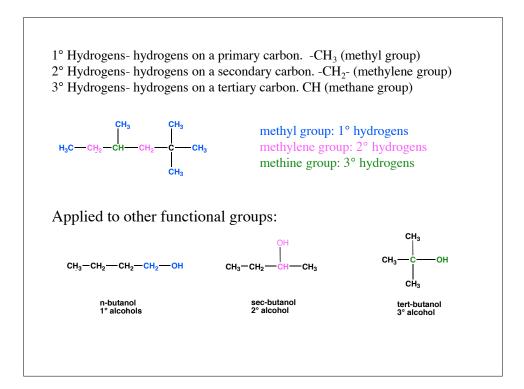

| Butane          | $C_4 H_{10}$   |
| 5            | CH <sub>3</sub> (CH <sub>2</sub> ) <sub>3</sub> CH <sub>3</sub> | Pentane         | $C_{5}H_{12}$  |
| 6            | $CH_3(CH_2)_4CH_3$                                              | Hexane          | $C_{6}H_{14}$  |
| 7            | CH <sub>3</sub> (CH <sub>2</sub> ) <sub>5</sub> CH <sub>3</sub> | <b>Hept</b> ane | $C_{7}H_{16}$  |
| 8            | CH <sub>3</sub> (CH <sub>2</sub> ) <sub>6</sub> CH <sub>3</sub> | Octane          | $C_8 H_{18}$   |
| 9            | CH <sub>3</sub> (CH <sub>2</sub> ) <sub>7</sub> CH <sub>3</sub> | Nonane          | $C_{9}H_{20}$  |
| 10           | CH <sub>3</sub> (CH <sub>2</sub> ) <sub>8</sub> CH <sub>3</sub> | Decane          | $C_{10}H_{22}$ |





















δ+

δ-

 $\delta^+$ 

δ-

δ+

δ+

δ

δ-

| Cycloalkanes |              |             |         |              |                 |  |  |
|--------------|--------------|-------------|---------|--------------|-----------------|--|--|
| Propane      | Cyclopropane | Cyclopropyl | Heptane | Cycloheptane | Parent<br>Chain |  |  |
| Butane       | Cyclobutane  | Cyclobutyl  | Octane  |              | Parent<br>Chain |  |  |
| Pentane      | Cyclopentane | Cyclopentyl |         | Cyclooctane  | Cyclooctyl      |  |  |
| Hexane       | Cyclohexane  | Cyclohexyl  | Nonane  | Cyclononane  | Cyclononyl      |  |  |
|              |              |             | Decane  | Cyclodecane  | Cyclodecyl      |  |  |
|              |              |             |         |              |                 |