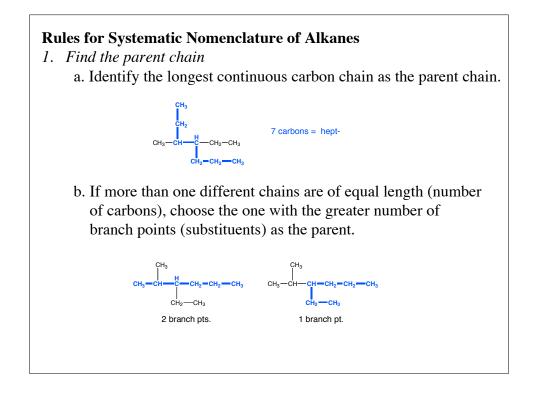

2CH_3$                                              | Butane          | $C_4 H_{10}$   |
| 5            | CH <sub>3</sub> (CH <sub>2</sub> ) <sub>3</sub> CH <sub>3</sub> | Pentane         | $C_{5}H_{12}$  |
| 6            | $CH_3(CH_2)_4CH_3$                                              | Hexane          | $C_{6}H_{14}$  |
| 7            | CH <sub>3</sub> (CH <sub>2</sub> ) <sub>5</sub> CH <sub>3</sub> | <b>Hept</b> ane | $C_{7}H_{16}$  |
| 8            | CH <sub>3</sub> (CH <sub>2</sub> ) <sub>6</sub> CH <sub>3</sub> | Octane          | $C_8 H_{18}$   |
| 9            | CH <sub>3</sub> (CH <sub>2</sub> ) <sub>7</sub> CH <sub>3</sub> | Nonane          | $C_{9}H_{20}$  |
| 10           | CH <sub>3</sub> (CH <sub>2</sub> ) <sub>8</sub> CH <sub>3</sub> | Decane          | $C_{10}H_{22}$ |





















δ+

δ-

 $\delta^+$ 

δ-

δ+

δ+

δ

δ-

| Cycloalkanes |              |             |         |              |                 |  |  |
|--------------|--------------|-------------|---------|--------------|-----------------|--|--|
| Propane      | Cyclopropane | Cyclopropyl | Heptane | Cycloheptane | Parent<br>Chain |  |  |
| Butane       | Cyclobutane  | Cyclobutyl  | Octane  |              | Parent<br>Chain |  |  |
| Pentane      | Cyclopentane | Cyclopentyl |         | Cyclooctane  | Cyclooctyl      |  |  |
| Hexane       | Cyclohexane  | Cyclohexyl  | Nonane  | Cyclononane  | Cyclononyl      |  |  |
|              |              |             | Decane  | Cyclodecane  | Cyclodecyl      |  |  |
|              |              |             |         |              |