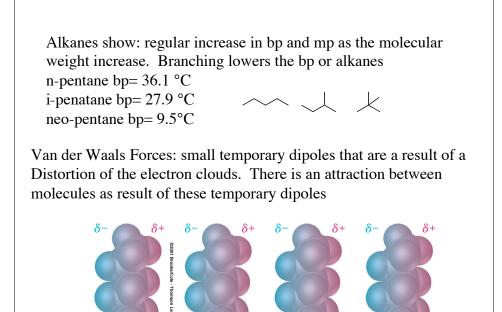

| Butane          | $C_4 H_{10}$   |
| 5            | CH <sub>3</sub> (CH <sub>2</sub> ) <sub>3</sub> CH <sub>3</sub> | Pentane         | $C_{5}H_{12}$  |
| 6            | $CH_3(CH_2)_4CH_3$                                              | Hexane          | $C_{6}H_{14}$  |
| 7            | CH <sub>3</sub> (CH <sub>2</sub> ) <sub>5</sub> CH <sub>3</sub> | <b>Hept</b> ane | $C_{7}H_{16}$  |
| 8            | CH <sub>3</sub> (CH <sub>2</sub> ) <sub>6</sub> CH <sub>3</sub> | Octane          | $C_8 H_{18}$   |
| 9            | CH <sub>3</sub> (CH <sub>2</sub> ) <sub>7</sub> CH <sub>3</sub> | Nonane          | $C_{9}H_{20}$  |
| 10           | CH <sub>3</sub> (CH <sub>2</sub> ) <sub>8</sub> CH <sub>3</sub> | Decane          | $C_{10}H_{22}$ |





















δ+

δ-

 $\delta^+$ 

δ-

δ+

δ+

δ

δ-

| Cycloalkanes |              |             |         |              |                 |  |  |
|--------------|--------------|-------------|---------|--------------|-----------------|--|--|
| Propane      | Cyclopropane | Cyclopropyl | Heptane | Cycloheptane | Parent<br>Chain |  |  |
| Butane       | Cyclobutane  | Cyclobutyl  | Octane  |              | Parent<br>Chain |  |  |
| Pentane      | Cyclopentane | Cyclopentyl |         | Cyclooctane  | Cyclooctyl      |  |  |
| Hexane       | Cyclohexane  | Cyclohexyl  | Nonane  | Cyclononane  | Cyclononyl      |  |  |
|              |              |             | Decane  | Cyclodecane  | Cyclodecyl      |  |  |
|              |              |             |         |              |                 |  |