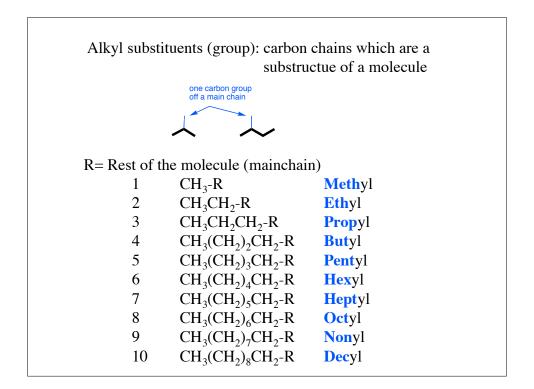

)_2CH_3$                                              | Butane          | $C_4 H_{10}$   |
| 5            | CH <sub>3</sub> (CH <sub>2</sub> ) <sub>3</sub> CH <sub>3</sub> | Pentane         | $C_{5}H_{12}$  |
| 6            | $CH_3(CH_2)_4CH_3$                                              | Hexane          | $C_{6}H_{14}$  |
| 7            | CH <sub>3</sub> (CH <sub>2</sub> ) <sub>5</sub> CH <sub>3</sub> | <b>Hept</b> ane | $C_{7}H_{16}$  |
| 8            | CH <sub>3</sub> (CH <sub>2</sub> ) <sub>6</sub> CH <sub>3</sub> | Octane          | $C_8 H_{18}$   |
| 9            | CH <sub>3</sub> (CH <sub>2</sub> ) <sub>7</sub> CH <sub>3</sub> | Nonane          | $C_{9}H_{20}$  |
| 10           | CH <sub>3</sub> (CH <sub>2</sub> ) <sub>8</sub> CH <sub>3</sub> | Decane          | $C_{10}H_{22}$ |





















δ+

δ-

 $\delta^+$ 

δ-

δ+

δ+

δ

δ-

| Cycloalkanes |              |             |         |              |                 |  |  |
|--------------|--------------|-------------|---------|--------------|-----------------|--|--|
| Propane      | Cyclopropane | Cyclopropyl | Heptane | Cycloheptane | Parent<br>Chain |  |  |
| Butane       | Cyclobutane  | Cyclobutyl  | Octane  |              | Parent<br>Chain |  |  |
| Pentane      | Cyclopentane | Cyclopentyl |         | Cyclooctane  | Cyclooctyl      |  |  |
| Hexane       | Cyclohexane  | Cyclohexyl  | Nonane  | Cyclononane  | Cyclononyl      |  |  |
|              |              |             | Decane  | Cyclodecane  | Cyclodecyl      |  |  |
|              |              |             |         |              |