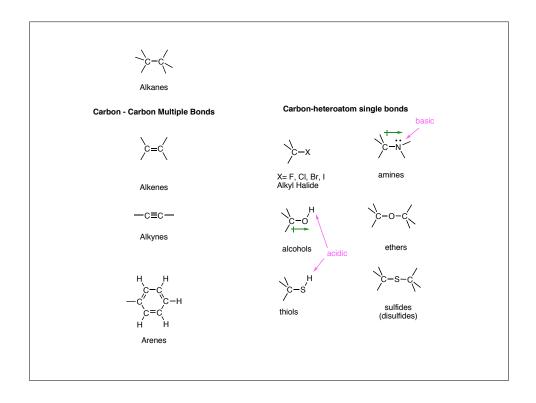

| Suffix: -ane | mula: $C_n H_{(2n+2)}$                                          |                 |                |
|--------------|-----------------------------------------------------------------|-----------------|----------------|
| Parent Name  | es:                                                             |                 |                |
| 1            | $CH_4$                                                          | Methane         | $CH_4$         |
| 2            | CH <sub>3</sub> CH <sub>3</sub>                                 | Ethane          | $C_2H_6$       |
| 3            | CH <sub>3</sub> CH <sub>2</sub> CH <sub>3</sub>                 | Propane         | $C_3H_8$       |
| 4            | $CH_3(CH_2)_2CH_3$                                              | B