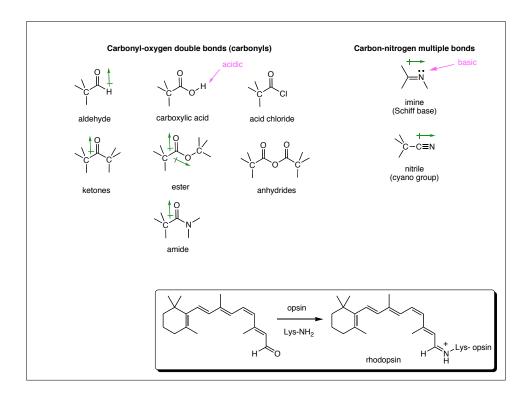

| Suffix: -ane | mula: $C_n H_{(2n+2)}$                                          |                 |                |
|--------------|-----------------------------------------------------------------|-----------------|----------------|
| Parent Name  | es:                                                             |                 |                |
| 1            | $CH_4$                                                          | Methane         | $CH_4$         |
| 2            | CH <sub>3</sub> CH <sub>3</sub>                                 | Ethane          | $C_2H_6$       |
| 3            | CH <sub>3</sub> CH <sub>2</sub> CH <sub>3</sub>                 | Propane         | $C_3H_8$       |
| 4            | $CH_3(CH_2)_2CH_3$                                              | But