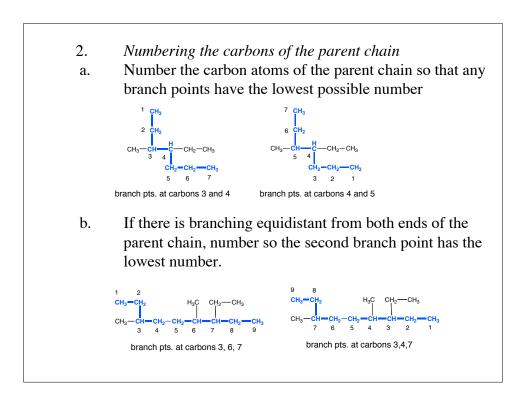

| Suffix: -ane | mula: $C_n H_{(2n+2)}$                                          |                 |                |
|--------------|-----------------------------------------------------------------|-----------------|----------------|
| Parent Name  | es:                                                             |                 |                |
| 1            | $CH_4$                                                          | Methane         | $CH_4$         |
| 2            | CH <sub>3</sub> CH <sub>3</sub>                                 | Ethane          | $C_2H_6$       |
| 3            | CH <sub>3</sub> CH <sub>2</sub> CH <sub>3</sub>                 | Propane         | $C_3H_8$       |
| 4            | $CH_3(CH_2)_2CH_3$                                              | Butane          | $C_4 H_{10}$   |
| 5            | CH <sub>3</sub> (CH <sub>2</sub> ) <sub>3</sub> CH <sub>3</sub> | Pentane         | $C_{5}H_{12}$  |
| 6            | $CH_3(CH_2)_4CH_3$                                              | Hexane          | $C_{6}H_{14}$  |
| 7            | CH <sub>3</sub> (CH <sub>2</sub> ) <sub>5</sub> CH <sub>3</sub> | <b>Hept</b> ane | $C_{7}H_{16}$  |
| 8            | CH <sub>3</sub> (CH <sub>2</sub> ) <sub>6</sub> CH <sub>3</sub> | Octane          | $C_8 H_{18}$   |
| 9            | CH <sub>3</sub> (CH <sub>2</sub> ) <sub>7</sub> CH <sub>3</sub> | Nonane          | $C_{9}H_{20}$  |
| 10           | CH <sub>3</sub> (CH <sub>2</sub> ) <sub>8</sub> CH <sub>3</sub> | Decane          | $C_{10}H_{22}$ |