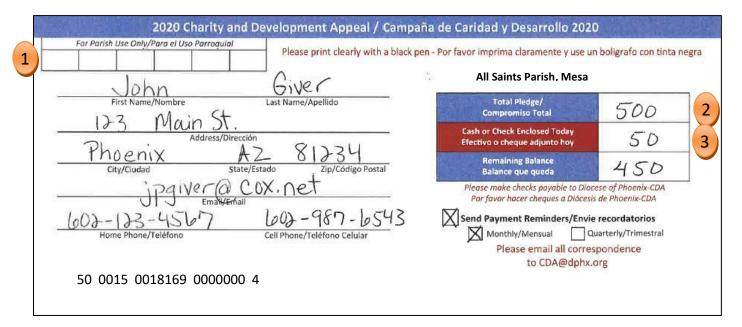

# **Processing In-Pew Pledge Cards (Containing Cash)**

| For Parish Use Only/Para el Uso Parroquial Please print clearly with a black po | en - Por favor imprima claramente y use ur                                                               | boligrafo con tir                                                                                                                                                                                                                                                                                                                                                                                                                                                                                                                                                                                                                                                                                                                                                                                                                                                                                                                                                                                                                                                                                                                                                                                                                                                                                                                                                                                                                                                                                                                                                                                                                                                                                                                                                                                                                                                                                                                                                                                                                                                                                                              |
|---------------------------------------------------------------------------------|----------------------------------------------------------------------------------------------------------|--------------------------------------------------------------------------------------------------------------------------------------------------------------------------------------------------------------------------------------------------------------------------------------------------------------------------------------------------------------------------------------------------------------------------------------------------------------------------------------------------------------------------------------------------------------------------------------------------------------------------------------------------------------------------------------------------------------------------------------------------------------------------------------------------------------------------------------------------------------------------------------------------------------------------------------------------------------------------------------------------------------------------------------------------------------------------------------------------------------------------------------------------------------------------------------------------------------------------------------------------------------------------------------------------------------------------------------------------------------------------------------------------------------------------------------------------------------------------------------------------------------------------------------------------------------------------------------------------------------------------------------------------------------------------------------------------------------------------------------------------------------------------------------------------------------------------------------------------------------------------------------------------------------------------------------------------------------------------------------------------------------------------------------------------------------------------------------------------------------------------------|
| Susie Donor                                                                     | All Saints Parish, Mesa                                                                                  |                                                                                                                                                                                                                                                                                                                                                                                                                                                                                                                                                                                                                                                                                                                                                                                                                                                                                                                                                                                                                                                                                                                                                                                                                                                                                                                                                                                                                                                                                                                                                                                                                                                                                                                                                                                                                                                                                                                                                                                                                                                                                                                                |
| First Name/Nombre Last Name/Apellido                                            | Total Pledge/<br>Compromiso Total                                                                        | 20                                                                                                                                                                                                                                                                                                                                                                                                                                                                                                                                                                                                                                                                                                                                                                                                                                                                                                                                                                                                                                                                                                                                                                                                                                                                                                                                                                                                                                                                                                                                                                                                                                                                                                                                                                                                                                                                                                                                                                                                                                                                                                                             |
| Address/Dirección  Address/Dirección                                            | Cash or Check Enclosed Today<br>Efectivo o cheque adjunto hoy                                            | 20                                                                                                                                                                                                                                                                                                                                                                                                                                                                                                                                                                                                                                                                                                                                                                                                                                                                                                                                                                                                                                                                                                                                                                                                                                                                                                                                                                                                                                                                                                                                                                                                                                                                                                                                                                                                                                                                                                                                                                                                                                                                                                                             |
| City/Ciudad State/Estado Zip/Código Postal                                      | Remaining Balance<br>Balance que queda                                                                   |                                                                                                                                                                                                                                                                                                                                                                                                                                                                                                                                                                                                                                                                                                                                                                                                                                                                                                                                                                                                                                                                                                                                                                                                                                                                                                                                                                                                                                                                                                                                                                                                                                                                                                                                                                                                                                                                                                                                                                                                                                                                                                                                |
| 5 donor @ gmail. com                                                            | Please make checks payable to Dioc<br>Por favor hacer cheques a Diócesis<br>Send Payment Reminders/Envie | de Phoenix-CDA                                                                                                                                                                                                                                                                                                                                                                                                                                                                                                                                                                                                                                                                                                                                                                                                                                                                                                                                                                                                                                                                                                                                                                                                                                                                                                                                                                                                                                                                                                                                                                                                                                                                                                                                                                                                                                                                                                                                                                                                                                                                                                                 |
| Home Phone/Teléfono Celular  50 0015 0018169 0000000 4                          | Monthly/Mensual Q Please email all corres to CDA@dphx.                                                   | A CONTRACTOR OF THE PARTY OF TH |

- 1. Look up donor on the registered parishioner list and VERY CLEARLY write the Diocesan ID# in the boxes at the top left of the card. Please use a black pen. If donor is not listed, leave the spaces blank.
- 2. Make sure there is a pledge amount in the Total Pledge box, if there is nothing written, write the amount of cash received.
- 3. Remove cash and write the amount of cash received in the box marked Cash/Check Enclosed Today.
- 4. Put all cards <u>with</u> an ID number (pre-printed and in-pew pledge cards) together in one bunch, and cards <u>without</u> an ID number together in another bunch.
- 5. Bundle the cards without ID numbers on top of cards with ID numbers- 50 cards or less per bundle.
- 6. Total the amount of cash in each bundle of <u>50 cards or less</u>. The amount of cash must equal the total of the amount written in box number 2 on all of the cards.
- 7. <u>Deposit cash and write a parish check</u> for **EACH** bundle (no more than 50 cards per bundle).
  - a. Include your parish Pledge Card with this parish check, write the total check amount in red box
- 8. Cash bundle should be ordered: Loose cash card (top), cards without ID numbers (middle), cards with ID numbers (bottom).
- 9. Put the bundle of cards (no more than 50 cards per bundle) with the parish check totaling the amount of cash paid into one envelope so that the cards and parish check will stay together. Mail weekly to: