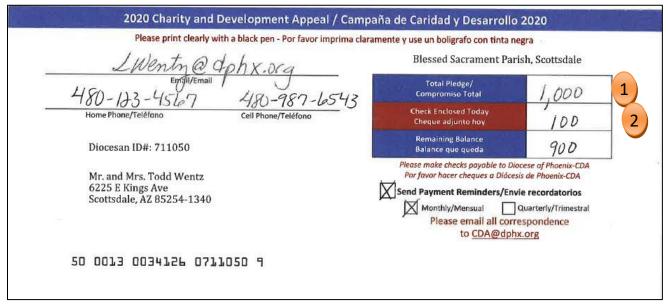

### Processing In-Pew Pledge Cards (Checks or Pledge Only – no cash)

- 1. Look up donor on the Registered Parishioner List and VERY CLEARLY write the Diocesan ID# in the boxes at the top left of the card. Please use a black pen. If donor is not listed, leave the spaces blank.
- 2. Make sure there is a pledge amount in the Total Pledge box.
- 3. Is there a check enclosed? Make sure that the check amount is written in the "Check Enclosed Today" box. Keep check with pledge card in the individual envelope. Do not separate checks from pledge cards.
- 4. Place check and pledge card back into individual envelope, and place all envelopes into one big envelope and mail on a weekly basis to: