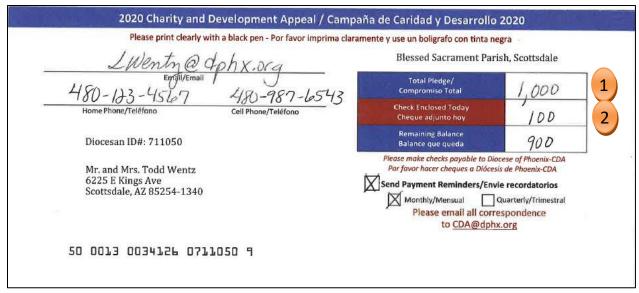

### Processing In-Pew Pledge Cards (Checks or Pledge Only – no cash)

- 1. Look up donor on the Registered Parishioner List and VERY CLEARLY write the Diocesan ID# in the boxes at the top left of the card. Please use a black pen. If donor is not listed, leave the spaces blank.
- 2. Make sure there is a pledge amount in the Total Pledge box.
- 3. Is there a check enclosed? Make sure that the check amount is written in the "Check Enclosed Today" box. Keep check with pledge card in the individual envelope. Do not separate checks from pledge cards.
- 4. Place check and pledge card back into individual envelope, and place all envelopes into one big envelope and mail on a weekly basis to: