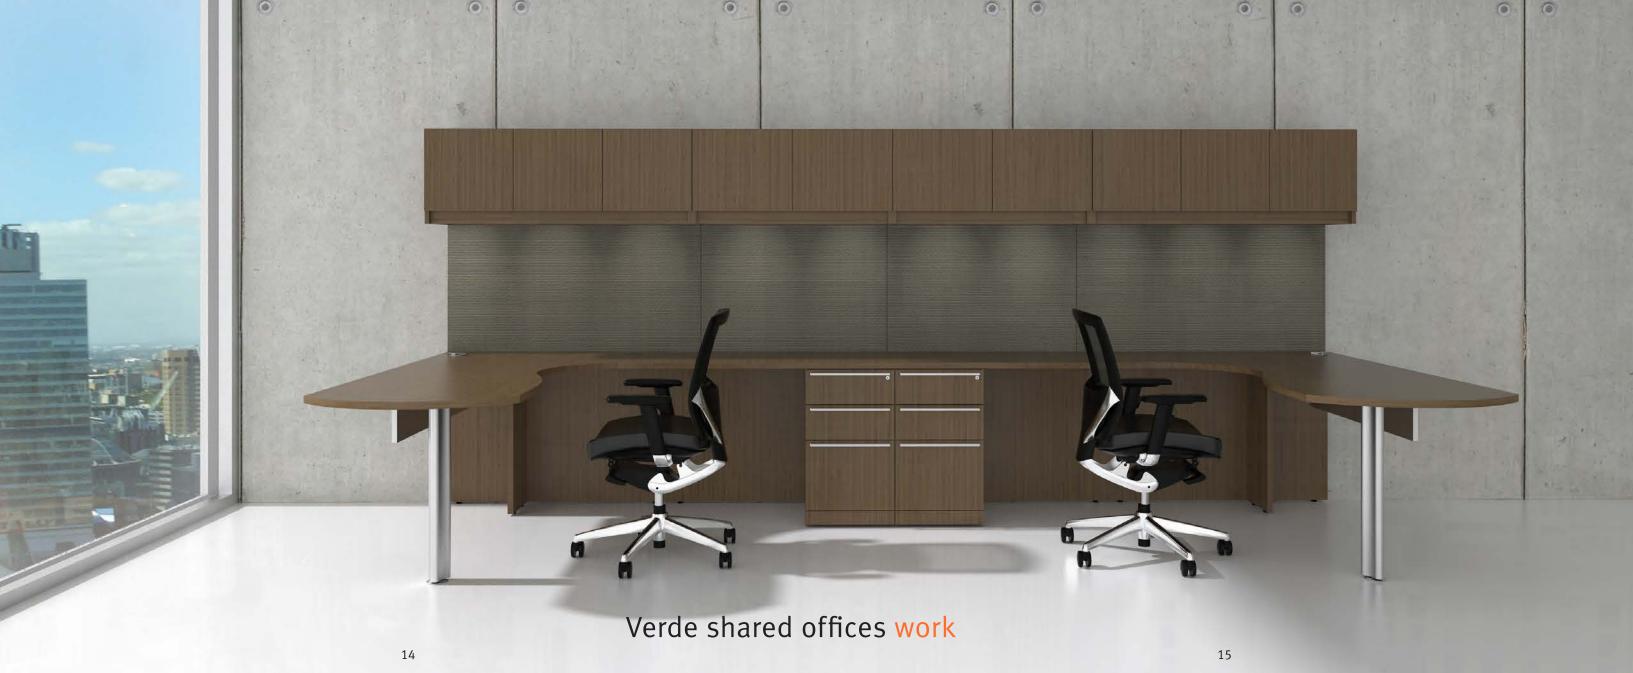

details with a compact scale.

Verde WoodTouch features a multitude of architectural details to fit any office. It begins with WoodTouch — Cherryman's new laminate —a textured surface that adds the look, feel and distinction of real bamboo. The details continue with aluminum accents in pulls, grommets and file drawer hardware. Lacquered glass is framed with a delicate aluminum profile. Drawers are finished in WoodTouch natural amber bamboo. Wire management is thoughtfully designed for integration throughout the product.

Verde WoodTouch is also an environmentally conscious design. It embodies Cherryman's continuing effort to reduce environmental impact. Verde features recyclable aluminum and glass, CARB compliant cores and Greenguard® certification.

# Verde | inspiration























Verde is simple and complete















Verde is about choice





# Logistics | InStock

Cherryman's multiple regional facilities allow us to provide delivery in the U.S. and Canada normally shipped within 48 hours for unmatched reliability in satisfying customer's requirements.

Most Cherryman product is shipped in a Ready to Assemble state. Many of our storage units are shipped Pre Assembled.



CHERRYMAN West | Headquarters Carson, California



CHERRYMAN MidWest Greenfield, Indiana



CHERRYMAN SouthEast Lithia Springs, Georgia



CHERRYMAN NorthEast South Brunswick, New Jersey



# Sustainability

We recognize the impact our products have on the environment and are committed to sustainability as a guiding principle in our business. Cherryman uses renewable and recycled mate