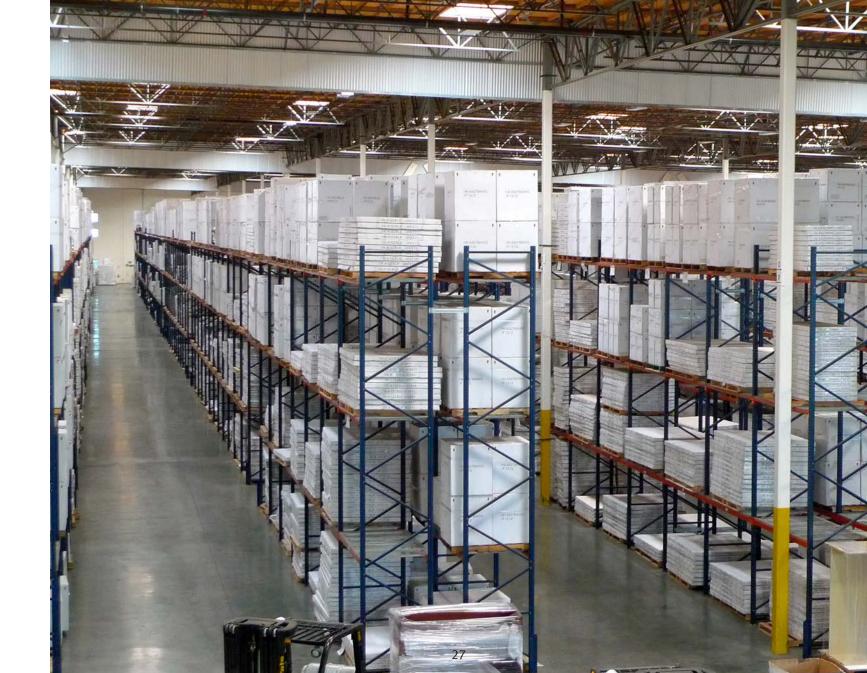

# Logistics | InStock

Cherryman's multiple regional facilities allow us to provide delivery in the U.S. and Canada normally shipped within 48 hours for unmatched reliability in satisfying customer's requirements.

Most Cherryman product is shipped in a Ready to Assemble state. Many of our storage units are shipped Pre Assembled.

CHERRYMAN West | Headquarters Carson, California

CHERRYMAN MidWest Greenfield, Indiana