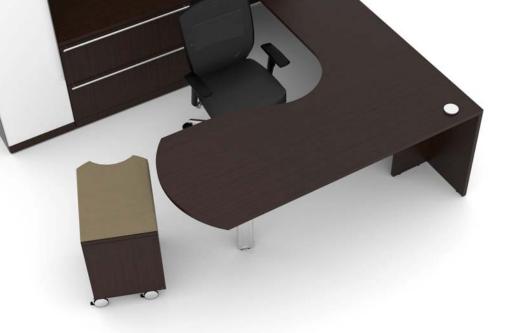

Verde WoodTouch features a multitude of architectural details to fit any office. It begins with WoodTouch — Cherryman's new laminate —a textured surface that adds the look, feel and distinction of real bamboo. The details continue with aluminum accents in pulls, grommets and file drawer hardware. Lacquered glass is framed with a delicate aluminum profile. Drawers are finished in WoodTouch natural amber bamboo. Wire management is thoughtfully designed for integration throughout the product.

Verde WoodTouch is also an environmentally conscious design. It embodies Cherryman's continuing effort to reduce environmental impact. Verde features recyclable aluminum and glass, CARB compliant cores and Greenguard® certification.