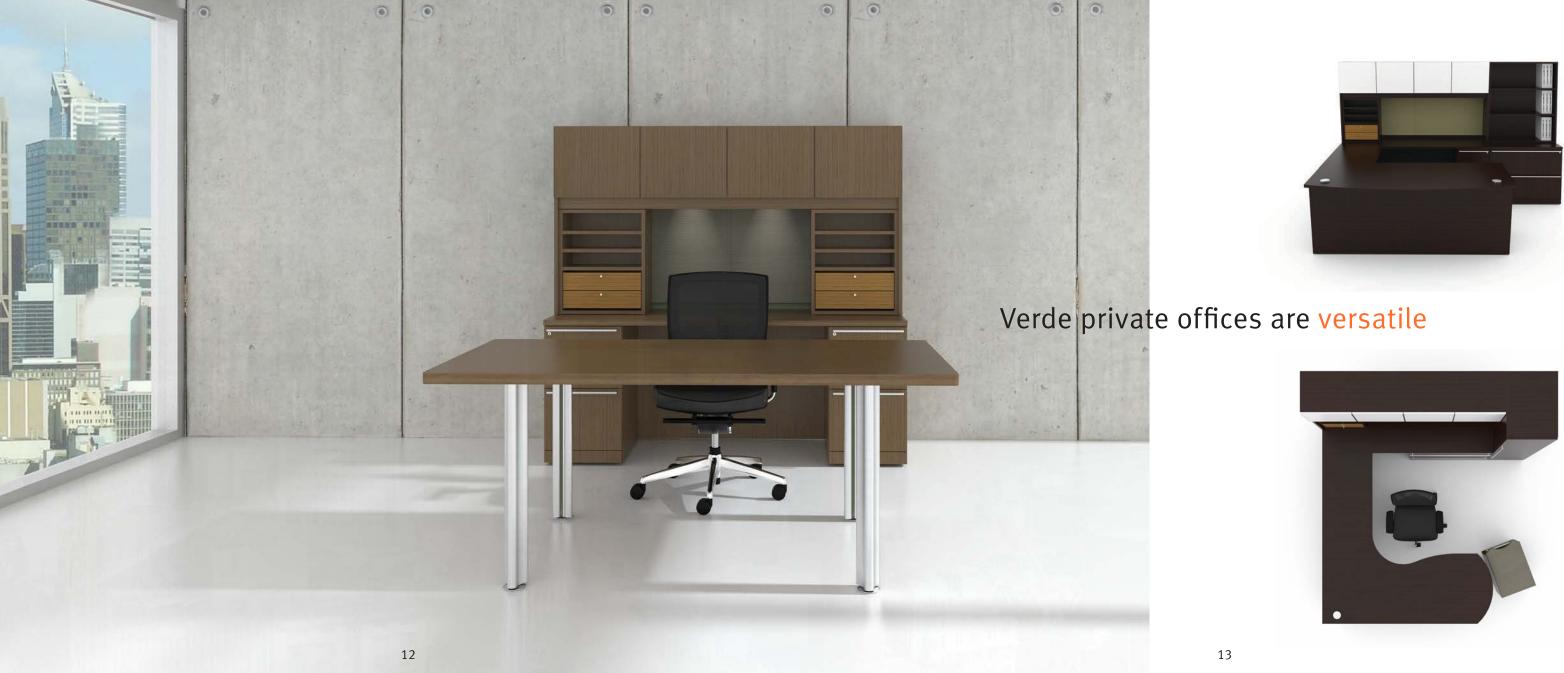

e details with a compact scale.

Verde WoodTouch features a multitude of architectural details to fit any office. It begins with WoodTouch — Cherryman's new laminate —a textured surface that adds the look, feel and distinction of real bamboo. The details continue with aluminum accents in pulls, grommets and file drawer hardware. Lacquered glass is framed with a delicate aluminum profile. Drawers are finished in WoodTouch natural amber bamboo. Wire management is thoughtfully designed for integration throughout the product.

Verde WoodTouch is also an environmentally conscious design. It embodies Cherryman's continuing effort to reduce environmental impact. Verde features recyclable aluminum and glass, CARB compliant cores and Greenguard® certification.

# Verde | inspiration























Verde is simple and complete















Verde is about choice





# Logistics | InStock

Cherryman's multiple regional facilities allow us to provide delivery in the U.S. and Canada normally shipped within 48 hours for unmatched reliability in satisfying customer's requirements.

Most Cherryman product is shipped in a Ready to Assemble state. Many of our storage units are shipped Pre Assembled.



CHERRYMAN West | Headquarters Carson, California



CHERRYMAN MidWest Greenfield, Indiana



CHERRYMAN SouthEast Lithia Springs, Georgia



CHERRYMAN NorthEast South Brunswick, New Jersey



# Sustainability

We recognize the impact our products have on the environment and are committed to sustainability as a guiding principle in our business. Cherryman uses renewable and recycled ma