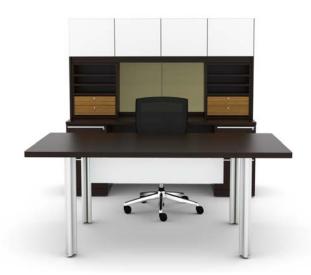

Verde WoodTouch features a multitude of architectural details to fit any office. It begins with WoodTouch — Cherryman's new laminate —a textured surface that adds the look, feel and distinction of real bamboo. The details continue with aluminum accents in pulls, grommets and file drawer hardware. Lacquered glass is framed with a delicate aluminum profile. Drawers are finished in WoodTouch natural amber bamboo. Wire management is thoughtfully designed for integration throughout the product.

## Verde | WoodTouch™

Striking, versatile, durable. Cherryman's WoodTouch laminates have both the look and feel of a fine bamboo finish.

Verde WoodTouch is available in a deep Espresso Bamboo and a rich Latte Bamboo.