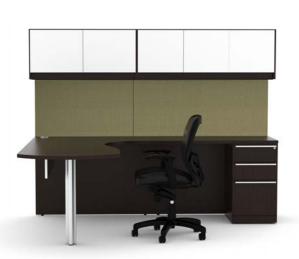

Verde WoodTouch features a multitude of architectural details to fit any office. It begins with WoodTouch — Cherryman's new laminate —a textured surface that adds the look, feel and distinction of real bamboo. The details continue with aluminum accents in pulls, grommets and file drawer hardware. Lacquered glass is framed with a delicate aluminum profile. Drawers are finished in WoodTouch natural amber bamboo. Wire management is thoughtfully designed for integration throughout the product.

## Verde | WoodTouch™

Striking, versatile, durable. Cherryman's WoodTouch laminates have both the look and feel of a fine bamboo finish.

Verde WoodTouch is available in a deep Espresso Bamboo and a rich Latte Bamboo.