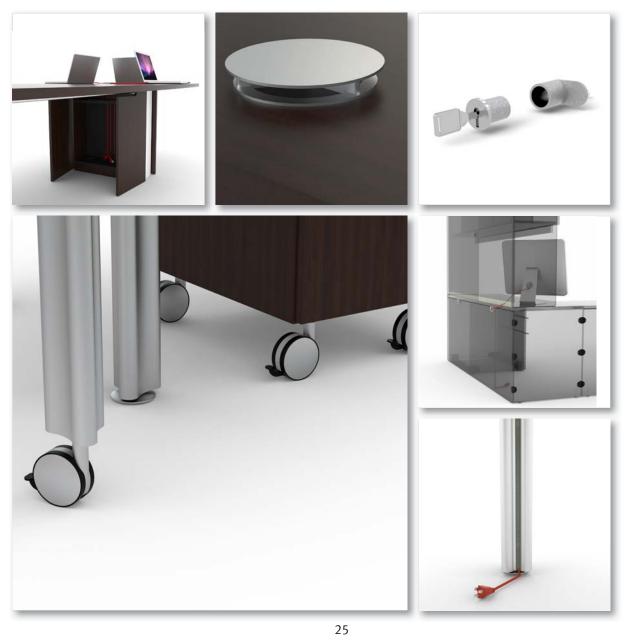

Verde WoodTouch features a multitude of architectural details to fit any office. It begins with WoodTouch — Cherryman's new laminate —a textured surface that adds the look, feel and distinction of real bamboo. The details continue with aluminum accents in pulls, grommets and file drawer hardware. Lacquered glass is framed with a delicate aluminum profile. Drawers are finished in WoodTouch natural amber bamboo. Wire management is thoughtfully designed for integration throughout the product.

#### LED lighting

28

Verde uses only LED based lighting to reduce energy consumption. Lower energy use means less fossil fuels are burned out and less Co2 emissions go into the atmosphere.

Printed on FSC Certified Paper 9/2012