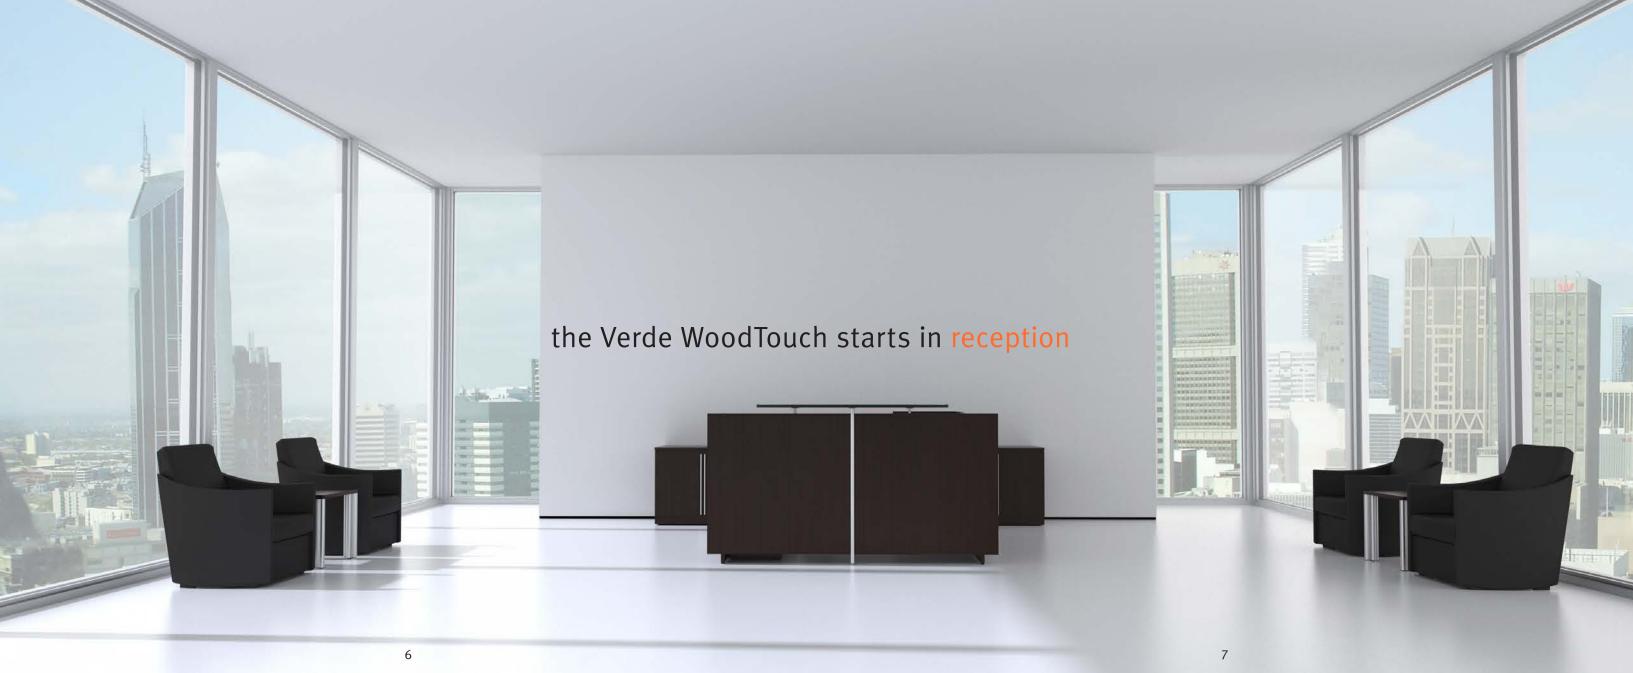

and precise details with a compact scale.

Verde WoodTouch features a multitude of architectural details to fit any office. It begins with WoodTouch — Cherryman's new laminate —a textured surface that adds the look, feel and distinction of real bamboo. The details continue with aluminum accents in pulls, grommets and file drawer hardware. Lacquered glass is framed with a delicate aluminum profile. Drawers are finished in WoodTouch natural amber bamboo. Wire management is thoughtfully designed for integration throughout the product.

Verde WoodTouch is also an environmentally conscious design. It embodies Cherryman's continuing effort to reduce environmental impact. Verde features recyclable aluminum and glass, CARB compliant cores and Greenguard® certification.

# Verde | inspiration























Verde is simple and complete















Verde is about choice





# Logistics | InStock

Cherryman's multiple regional facilities allow us to provide delivery in the U.S. and Canada normally shipped within 48 hours for unmatched reliability in satisfying customer's requirements.

Most Cherryman product is shipped in a Ready to Assemble state. Many of our storage units are shipped Pre Assembled.



CHERRYMAN West | Headquarters Carson, California



CHERRYMAN MidWest Greenfield, Indiana



CHERRYMAN SouthEast Lithia Springs, Georgia



CHERRYMAN NorthEast South Brunswick, New Jersey



# Sustainability

We recognize the impact our products have on the environment and are committed to sustainability as a guiding principle in our business. Cherryman uses renewable and r