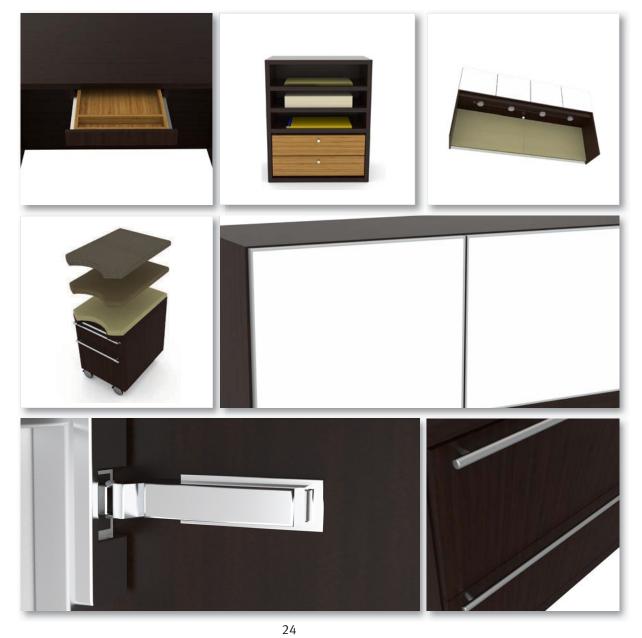

Verde WoodTouch features a multitude of architectural details to fit any office. It begins with WoodTouch — Cherryman's new laminate —a textured surface that adds the look, feel and distinction of real bamboo. The details continue with aluminum accents in pulls, grommets and file drawer hardware. Lacquered glass is framed with a delicate aluminum profile. Drawers are finished in WoodTouch natural amber bamboo. Wire management is thoughtfully designed for integration throughout the product.

Verde WoodTouch is also an environmentally conscious design. It embodies Cherryman's continuing effort to reduce environmental impact. Verde features recyclable aluminum and glass, CARB compliant cores and Greenguard® certification.

#### Recycled Material

Verde WoodTouch is constructed of particleboard cores manufactured from recycled post-industrial material and uses recyclable aluminum and glass.