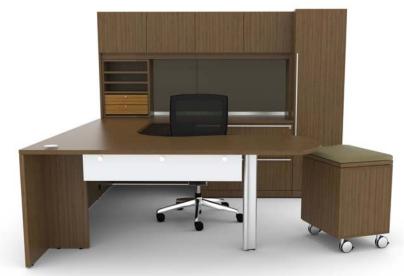

Verde WoodTouch features a multitude of architectural details to fit any office. It begins with WoodTouch — Cherryman's new laminate —a textured surface that adds the look, feel and distinction of real bamboo. The details continue with aluminum accents in pulls, grommets and file drawer hardware. Lacquered glass is framed with a delicate aluminum profile. Drawers are finished in WoodTouch natural amber bamboo. Wire management is thoughtfully designed for integration throughout the product.

## Verde | WoodTouch™

Striking, versatile, durable. Cherryman's WoodTouch laminates have both the look and feel of a fine bamboo finish.

Verde WoodTouch is available in a deep Espresso Bamboo and a rich Latte Bamboo.