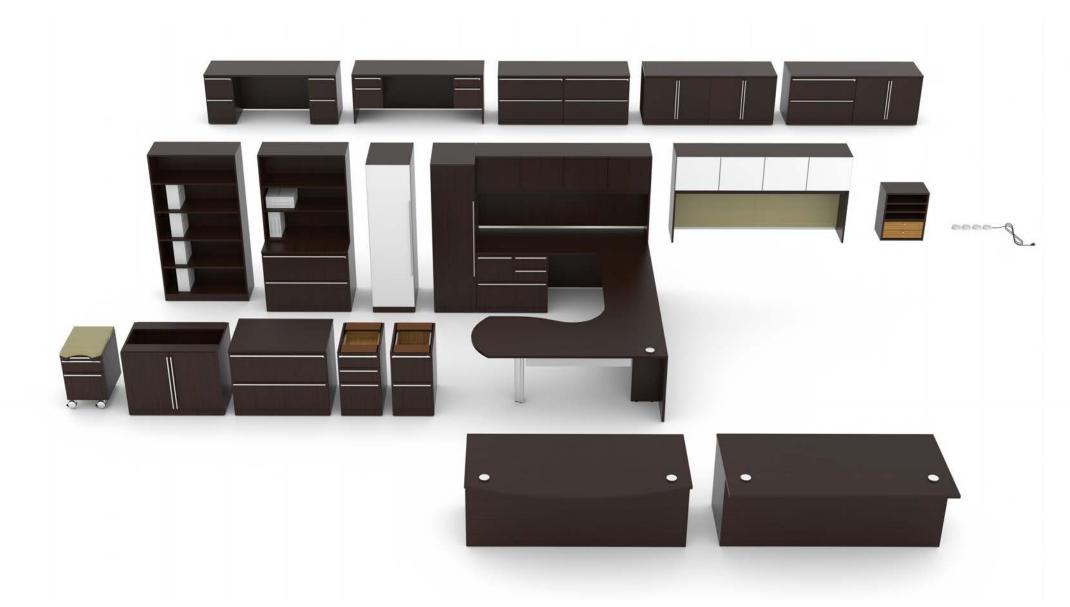

Verde WoodTouch features a multitude of architectural details to fit any office. It begins with WoodTouch — Cherryman's new laminate —a textured surface that adds the look, feel and distinction of real bamboo. The details continue with aluminum accents in pulls, grommets and file drawer hardware. Lacquered glass is framed with a delicate aluminum profile. Drawers are finished in WoodTouch natural amber bamboo. Wire management is thoughtfully designed for integration throughout the product.

## Verde | WoodTouch™

Striking, versatile, durable. Cherryman's WoodTouch laminates have both the look and feel of a fine bamboo finish.

Verde WoodTouch is available in a deep Espresso Bamboo and a rich Latte Bamboo.