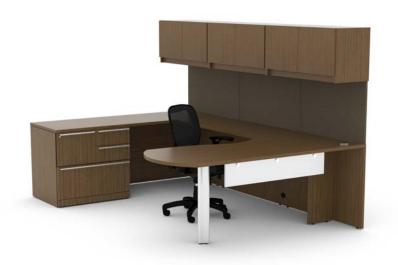

Verde WoodTouch features a multitude of architectural details to fit any office. It begins with WoodTouch — Cherryman's new laminate —a textured surface that adds the look, feel and distinction of real bamboo. The details continue with aluminum accents in pulls, grommets and file drawer hardware. Lacquered glass is framed with a delicate aluminum profile. Drawers are finished in WoodTouch natural amber bamboo. Wire management is thoughtfully designed for integration throughout the product.

## Verde | WoodTouch™

Striking, versatile, durable. Cherryman's WoodTouch laminates have both the look and feel of a fine bamboo finish.

Verde WoodTouch is available in a deep Espresso Bamboo and a rich Latte Bamboo.