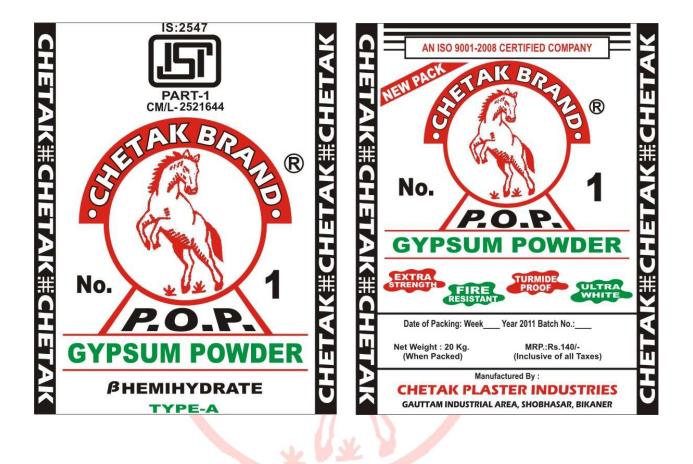

PACKING DETAILS : Chetak plaster of paris ( POP ) is AVAILABLE IN 2KG / 20KG /25KG

**Chetak plaster** products are packed in sealed moistureproof bags, in the packaging of 20 kg & 25 kg. This is to ensure that the products reach in the same perfect condition as they come from the production line.