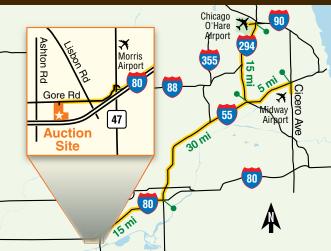

### **Directions to auction site**

From Chicago O'Hare Airport, take I-190E to I-294 South. Proceed 15 miles to I-55 South. Proceed 30 miles to I-80 West. Proceed 15 miles to RT 47 North. Within 100 yards, turn left on Gore Rd and proceed 1.5 miles to auction site. From Midway take Cicero Ave. North to I-55 South. Proceed 35 miles to I-80 West, Proceed 15 miles to RT 47 North, Within 100 vards, turn left on Gore Rd. and proceed 1.5 miles to auction site.