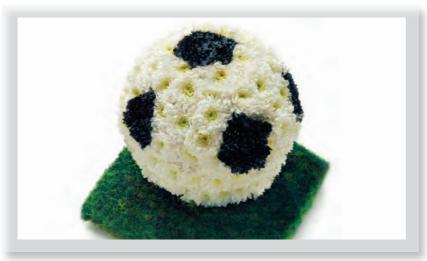

## Floral Football

A white Chrysanthemum based 3D football design on a moss pitch base.

Approx size shown: 30cm wide