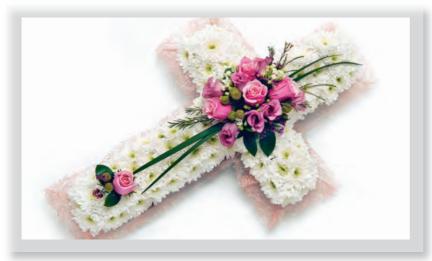

## **Based Floral Cross**

A white Chrysanthemum based cross decorated with a pink floral spray and natural pink ribbon edge.

Approx size shown: 60cm high