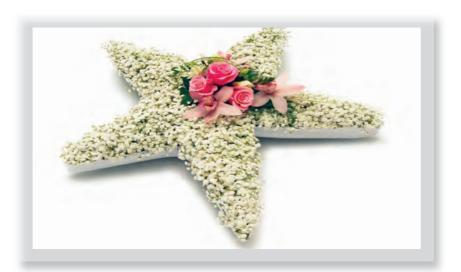

## Floral Five Point Star

A delicate Gypsophila based star design decorated with a soft pink Rose and Orchid spray and complementary green foliage.

Approx size shown: 60cm wide