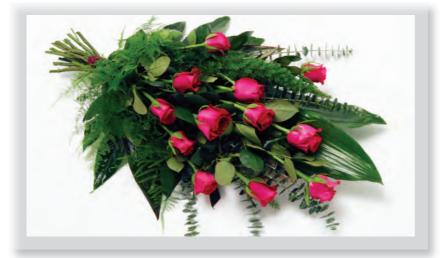

## Rose Floral Coffin Spray

A classic double-ended coffin spray of red Roses and complementary green foliage.

Approx size shown: 4ft long