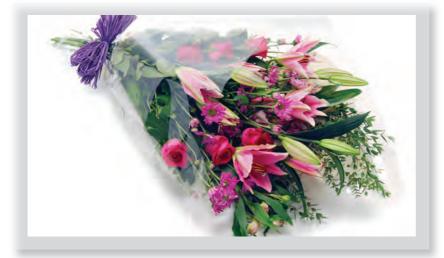

## Sympathy Bouquet (Pinks)

A wrapped bouquet of deep and soft pink flowers with natural foliage.

Sympathy Bouquet (Yellows & Creams)

A wrapped bouquet of yellow, white and cream flowers with natural foliage.