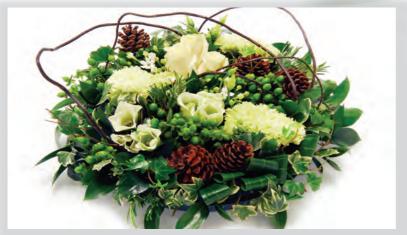

## Contemporary Woodland Posy

A contemporary woodland posy of cream Roses and mixed white flowers with pine cones, willow and complementary green foliage.

Approx size shown: 36cm wide