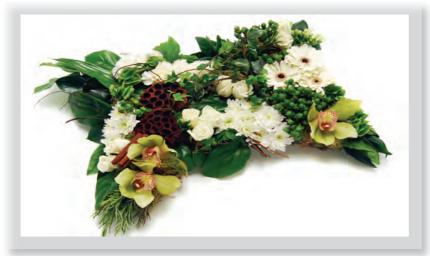

## Woodland Based Pillow

A textured woodland based pillow in shades of green and white flowers, Orchids, and woodland foliage.

Approx size shown: 48cm wide