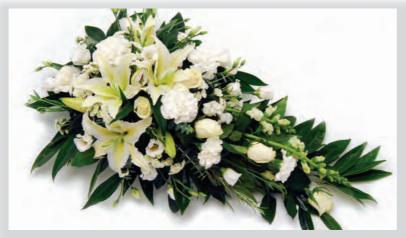

## Lily Floral Coffin Spray

A double-ended spray of Oriental Lilies and complementary green foliage.

Approx size shown: 4ft long