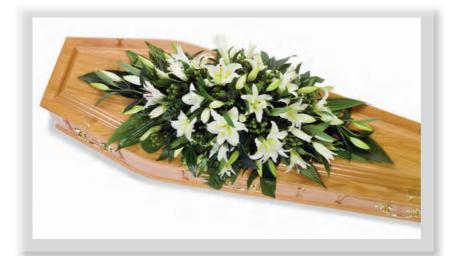

## Lily Floral Coffin Spray

A double-ended spray of Oriental Lilies and complementary green foliage.

Approx size shown: 4ft long