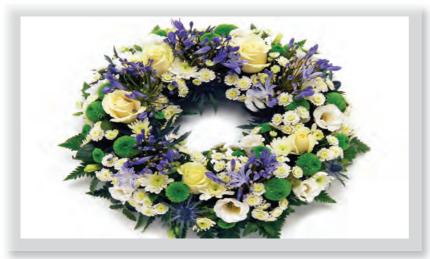

## Traditional Open Wreath

An open round white Rose wreath with white and purple mixed flowers and complementary green foliage.

Approx size shown: 36cm wide