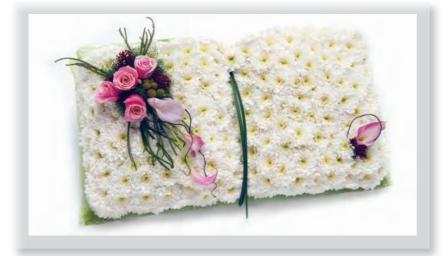

## Open Book Design

A white Chrysanthemum based open book decorated with a pink Rose and Calla Lily spray.

Approx size shown: 65cm wide