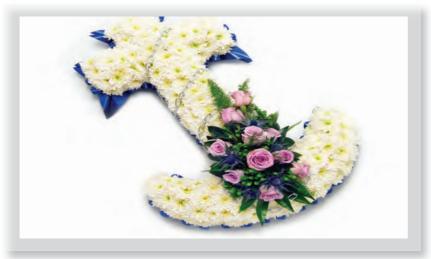

## Anchor Design

A white Chrysanthemum based anchor tribute decorated with a lilac Rose and Thistle spray with a blue ribbon edge.

Approx size shown: 75cm high