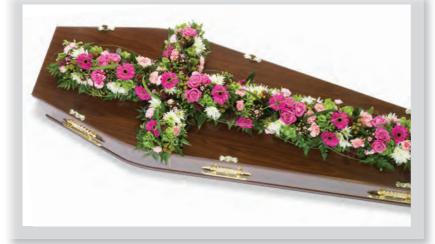

### Floral Coffin Cross

A loose mixed floral coffin cross including Roses, Gerberas, Chrysanthemums and complementary green foliage.

Approx size shown: 5ft long