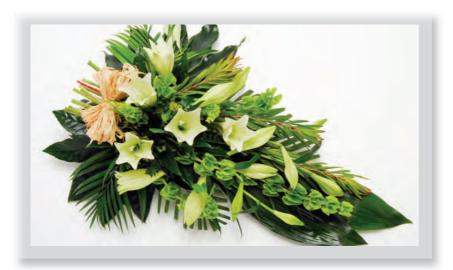

## Lily Floral Coffin Spray

A double-ended spray of Oriental Lilies and complementary green foliage.

Approx size shown: 4ft long