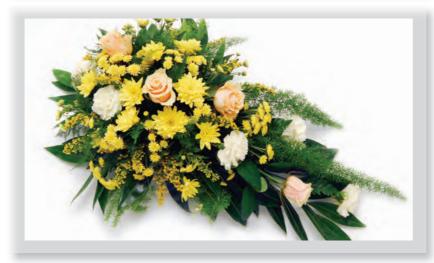

## Yellow & Cream Single-Ended Spray

A single-ended spray of lemon Roses and mixed yellow and cream flowers with complementary green foliage.

Approx size shown: 75cm long