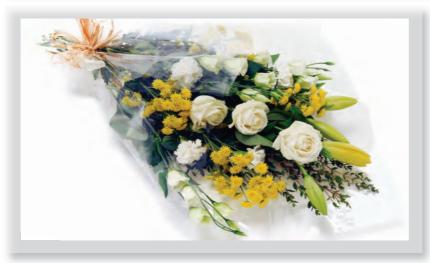

## Sympathy Bouquet (Pinks)

A wrapped bouquet of deep and soft pink flowers with natural foliage.

Sympathy Bouquet (Yellows & Creams)

A wrapped bouquet of yellow, white and cream flowers with natural foliage.