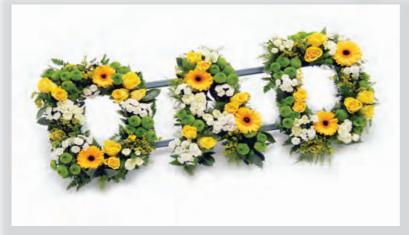

## Dad Lettering

Loose based letters on a stand with a seasonal mix of yellow, lime green and white flowers and complementary green foliage.

Approx size shown: 90cm wide