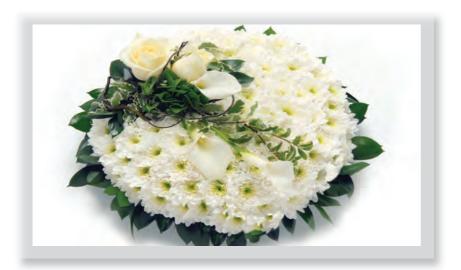

## Traditional Open Wreath

An open round white Rose wreath with white and purple mixed flowers and complementary green foliage.

Approx size shown: 36cm wide