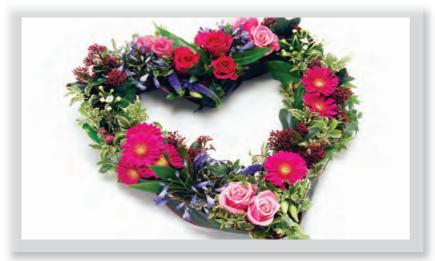

## Single Open Heart

A textured open heart shaped tribute with vibrant pinks, purples and complementary floral and green foliage.

Approx size shown: 45cm square