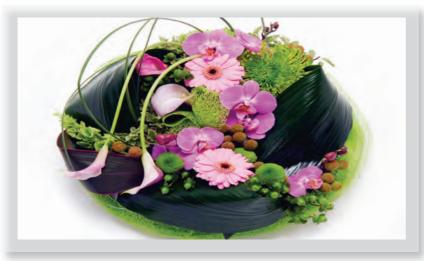

## Vibrant Contemporary Posy

A vibrant contemporary loose posy of pink Gerberas, purple Orchids and lime green Chrysanthemums with complementary green foliage.

Approx size shown: 36cm wide