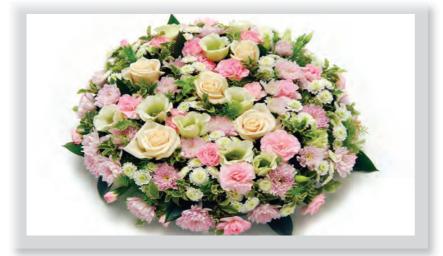

## Modern Open Wreath

An open round pink Rose wreath with white and pink mixed flowers and complementary green foliage.

Approx size shown: 36cm wide