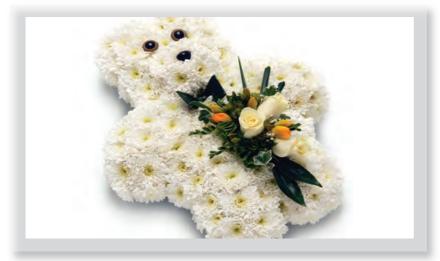

## Floral Teddy Bear

A white Chrysanthemum based teddy bear design decorated with a white Rose and yellow Freesia spray and complementary green foliage.

Approx size shown: 50cm high