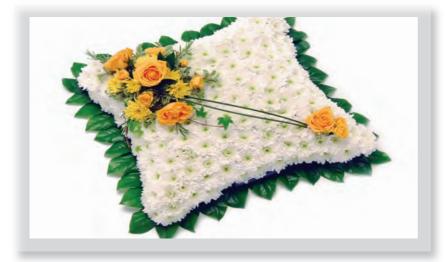

## Cushions & Pillow Tributes

## Traditional Based Cushion

A classic white Chrysanthemum based cushion decorated with a mixed yellow floral spray and complementary green foliage edge.

Approx size shown: 45cm square