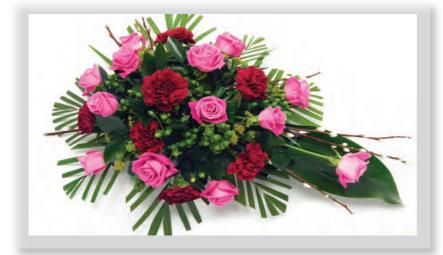

## Rose & Carnation Single-Ended Spray

A single-ended spray of pink Roses and burgundy Carnations with complementary green foliage.

Approx size shown: 75cm long