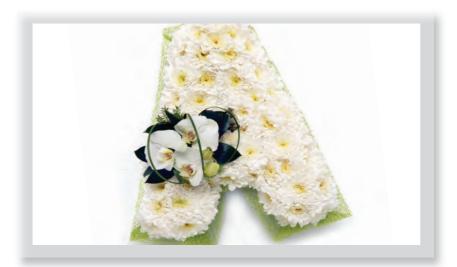

## Floral Letter

An individual white Chrysanthemum based letter decorated with a white Orchid spray.

Approx size shown: 35cm high