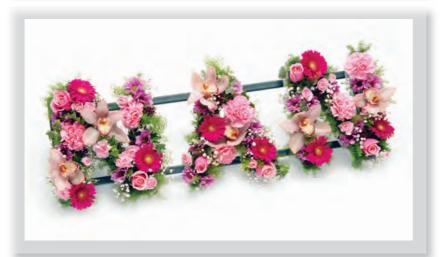

## Nan Lettering

Loose based letters on a stand with a seasonal mix of soft and vibrant pink flowers and complementary green foliage.

Approx size shown: 90cm wide