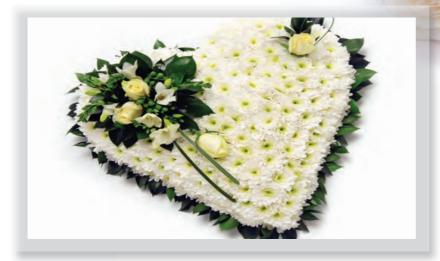

## **Heart Shaped Tributes**

## Traditional Based Heart

A classic white Chrysanthemum heart shaped tribute decorated with a white floral spray and complementary green foliage edge.

Approx size shown: 45cm square