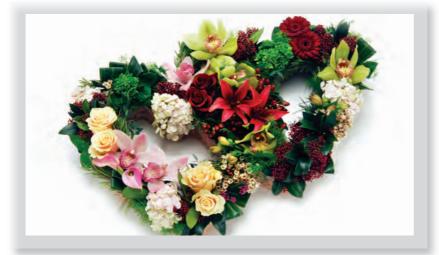

## Double Open Heart

A double open heart shaped tribute in pinks, deep reds, creams and lime greens with complementary floral and green foliage.

Approx size shown: 60cm wide