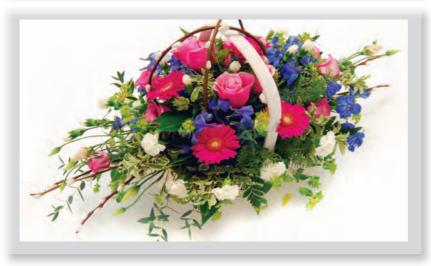

## Vibrant Basket

A basket arrangement of vibrant pink, blue and white flowers with complementary green foliage.

Approx size shown: 60cm wide