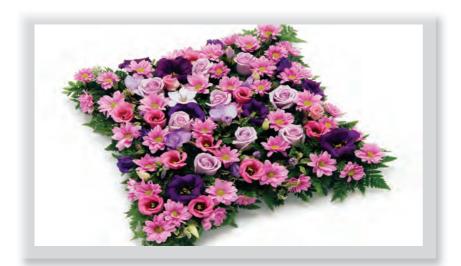

## Loose Based Cushion

A loose based flower cushion of mixed pink, lilac and purple flowers with complementary green foliage.

Approx size shown: 45cm square