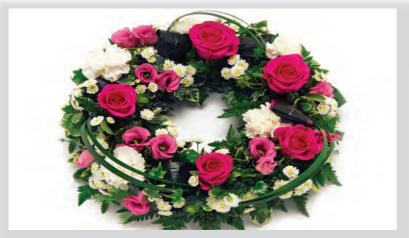

## Modern Open Wreath

An open round pink Rose wreath with white and pink mixed flowers and complementary green foliage.

Approx size shown: 36cm wide