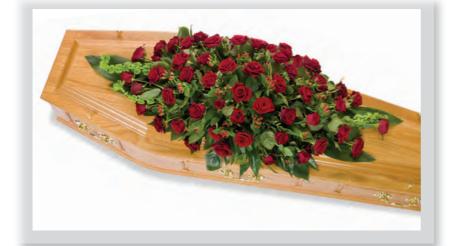

## Rose Floral Coffin Spray

A classic double-ended coffin spray of red Roses and complementary green foliage.

Approx size shown: 4ft long