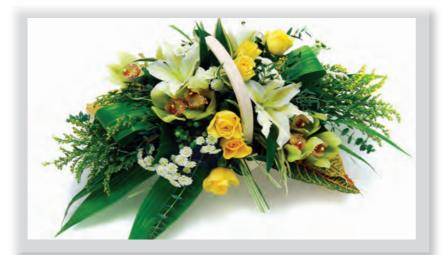

## Country Basket

A basket arrangement of yellow, cream and white flowers with lime green Orchids and complementary green foliage.

Approx size shown: 60cm wide