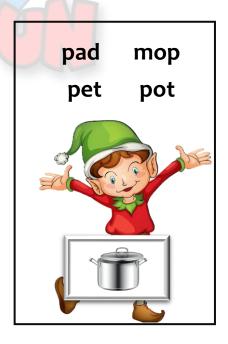

|                        |   |
|                          | Merry Christmas, Santa |   |
| Ţ                        | ,ove,                  |   |

P.S. Please can you be good to \_\_\_\_\_ for me too!

| Name: |
|-------|
|-------|

### Christmas Tree



Can you decorate the Christmas tree with opposites!

Color the opposites the same color: eg: old and young!



| Name:   |  |  |
|---------|--|--|
| maille. |  |  |

## Fix The Mixed Up Sentences





Elf The is presents getting.



gift you. I for have a



of mail. Santa lots has



stocking! Look the at

# Christmas Noun or Verb



Colour the nouns and verbs different colors!



## Snowing Syllables





Count and color how many syllables each word has.













# **ELF CVC Matching**





Circle the correct CVC word.













## Christmas Rhymes



Directions: Circle all the rhyming words <sup>®</sup>





### Christmas "To Be"

Complete each sentence using the correct form of the verb to be.





- 1. He \_\_\_\_\_ decorating his Christmas tree.
- 2. I \_\_\_\_\_ giving my mother a gift this Christmas.
- 3. It \_\_\_\_\_\_beginning to snow heavily outside.
- 4. She \_\_\_\_\_ writing a letter to Father Christmas.
- 5. They \_\_\_\_ hanging tinsel on their fireplace.
- 6. We \_\_\_\_\_ leaving out cookies and milk for Santa Claus.
- 7. You \_\_\_\_\_ going to visit your family this Christmas.
- 8. They \_\_\_\_\_ Santa's reindeer.
- 9. I \_\_\_\_\_going eat so much this Christmas dinner.
- 10. They \_\_\_\_\_ loading the sleigh with gifts for Santa.