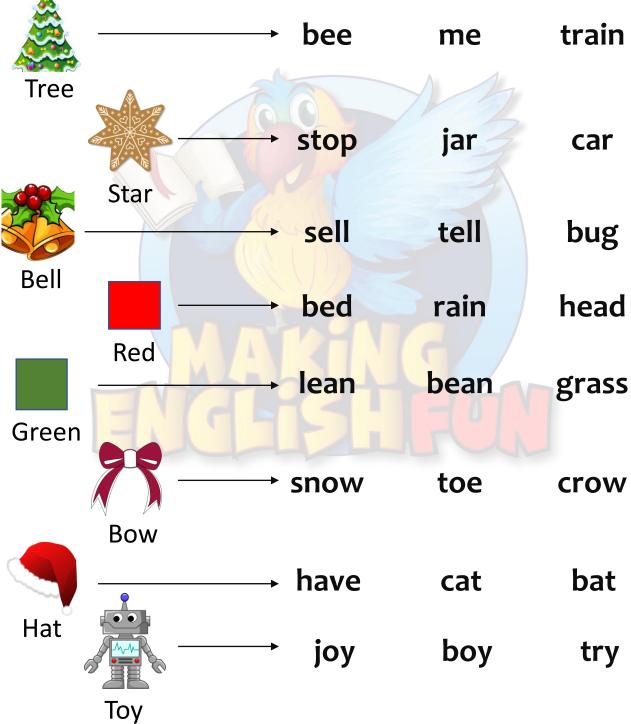

anta |   |
| Ţ                        | ,ove,                  |   |

P.S. Please can you be good to \_\_\_\_\_ for me too!

| Name: |
|-------|
|-------|

### Christmas Tree



Can you decorate the Christmas tree with opposites!

Color the opposites the same color: eg: old and young!



| Name:   |  |  |
|---------|--|--|
| maille. |  |  |

## Fix The Mixed Up Sentences





Elf The is presents getting.



gift you. I for have a



of mail. Santa lots has



stocking! Look the at

# Christmas Noun or Verb



Colour the nouns and verbs different colors!



## Snowing Syllables





Count and color how many syllables each word has.













# **ELF CVC Matching**





Circle the correct CVC word.













## Christmas Rhymes



Directions: Circle all the rhyming words <sup>®</sup>





### Christmas "To Be"

Complete each sentence using the correct form of the verb to be.





- 1. He \_\_\_\_\_ decorating his Christmas tree.
- 2. I \_\_\_\_\_ giving my mother a gift this Christmas.
- 3. It \_\_\_\_\_\_beginning to snow heavily outside.
- 4. She \_\_\_\_\_ writing a letter to Father Christmas.
- 5. They \_\_\_\_ hanging tinsel on their fireplace.
- 6. We \_\_\_\_\_ leaving out cookies and milk for Santa Claus.
- 7. You \_\_\_\_\_ going to visit your family this Christmas.
- 8. They \_\_\_\_\_ Santa's reindeer.
- 9. I \_\_\_\_\_going eat so much this Christmas dinner.
- 10. They \_\_\_\_\_ loading the sleigh with gifts for Santa.