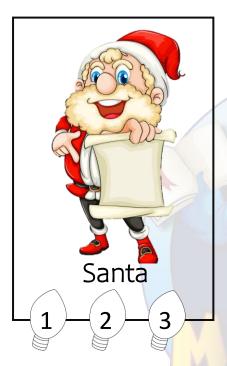

### **Dear Santa**

| This Christmas, I am     | years old.             |   |
|--------------------------|------------------------|---|
| This year, I have been   | •                      |   |
| good all of t            | the time               |   |
| good some o              | of the time            |   |
| naughty (bu              | t nice!)               |   |
| 00                       |                        |   |
| What I would like this C | hristmas is            |   |
| and                      |                        |   |
| And I promise to leave o | outfor you!            |   |
|                          |                        |   |
|                          |                        |   |
| V V V A V S              |                        |   |
| - Contract               |                        |   |
|                          |                        |   |
|                          |                        |   |
|                          |                        |   |
|                          |                        |   |
|                          |                        | / |
|                          |                        |   |
|                          | Merry Christmas, Santa |   |
| Ţ                        | ,ove,                  |   |

P.S. Please can you be good to \_\_\_\_\_ for me too!

| Name: |
|-------|
|-------|