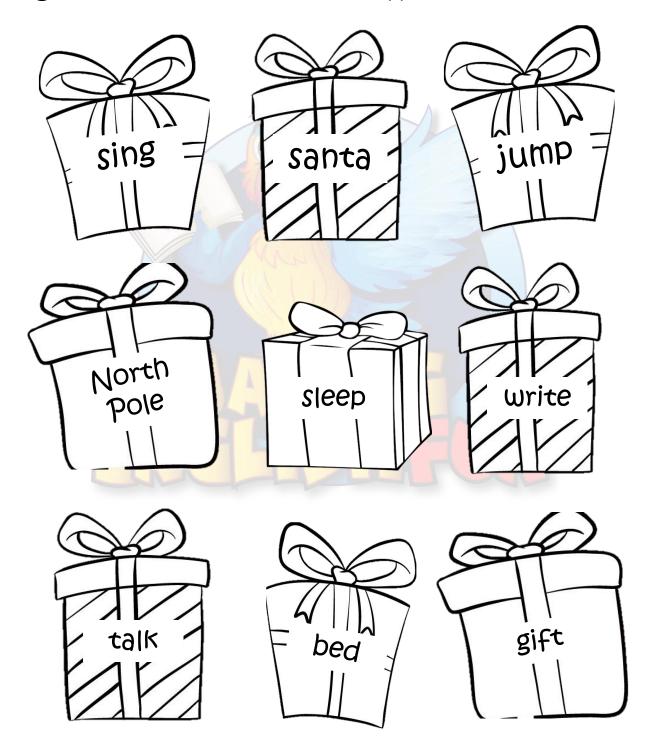

|   |
|                          |                        |   |
|                          |                        | / |
|                          |                        |   |
|                          | Merry Christmas, Santa |   |
| Ţ                        | ,ove,                  |   |

P.S. Please can you be good to \_\_\_\_\_ for me too!

| Name: |
|-------|
|-------|

### Christmas Tree



Can you decorate the Christmas tree with opposites!

Color the opposites the same color: eg: old and young!



| Name:   |  |  |
|---------|--|--|
| maille. |  |  |

## Fix The Mixed Up Sentences





Elf The is presents getting.



gift you. I for have a



of mail. Santa lots has



stocking! Look the at

# Christmas Noun or Verb



Colour the nouns and verbs different colors!



## Snowing Syllables





Count and color how many syllables each word has.













# **ELF CVC Matching**





Circle the correct CVC word.













## Christmas Rhymes



Directions: Circle all the rhyming words <sup>®</sup>





### Christmas "To Be"

Complete each sentence using the correct form of the verb to be.





- 1. He \_\_\_\_\_ decorating his Christmas tree.
- 2. I \_\_\_\_\_ giving my mother a gift this Christmas.
- 3. It \_\_\_\_\_\_beginning to snow heavily outside.
- 4. She \_\_\_\_\_ writing a letter to Father Christmas.
- 5. They \_\_\_\_ hanging tinsel on their fireplace.
- 6. We \_\_\_\_\_ leaving out cookies and milk for Santa Claus.
- 7. You \_\_\_\_\_ going to visit your family this Christmas.
- 8. They \_\_\_\_\_ Santa's reindeer.
- 9. I \_\_\_\_\_going