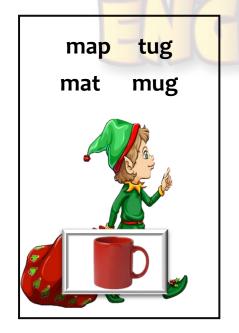

|                        |   |
|                          | Merry Christmas, Santa |   |
| Ţ                        | ,ove,                  |   |

P.S. Please can you be good to \_\_\_\_\_ for me too!

| Name: |
|-------|
|-------|

### Christmas Tree



Can you decorate the Christmas tree with opposites!

Color the opposites the same color: eg: old and young!



| Name:   |  |  |
|---------|--|--|
| maille. |  |  |

## Fix The Mixed Up Sentences





Elf The is presents getting.



gift you. I for have a



of mail. Santa lots has



stocking! Look the at

# Christmas Noun or Verb



Colour the nouns and verbs different colors!



## Snowing Syllables





Count and color how many syllables each word has.













# **ELF CVC Matching**





Circle the correct CVC word.













## Christmas Rhymes



Directions: Circle all the rhyming words <sup>®</sup>





### Christmas "To Be"

Complete each sentence using the correct form of the verb to be.





- 1. He \_\_\_\_\_ decorating his Christmas tree.
- 2. I \_\_\_\_\_ giving my mother a gift this Christmas.
- 3. It \_\_\_\_\_\_beginning to snow heavily outside.
- 4. She \_\_\_\_\_ writing a letter to Father Christmas.
- 5. They \_\_\_\_ hanging tinsel on their fireplace.
- 6. We \_\_\_\_\_ leaving out cookies and milk for Santa Claus.
- 7. You \_\_\_\_\_ going to visit your family this Christmas.
- 8. They \_\_\_\_\_ Santa's reindeer.
- 9. I \_\_\_\_\_going eat so much this Christmas dinner.
- 10. They \_\_\_\_\_ loading the sleigh with gifts for Santa.