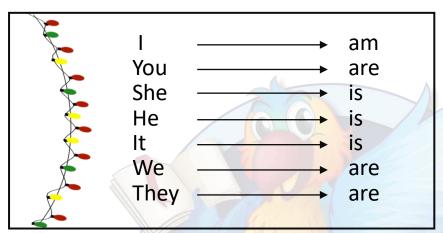

### Christmas "To Be"

Complete each sentence using the correct form of the verb to be.

- 1. He \_\_\_\_\_ decorating his Christmas tree.
- 2. I \_\_\_\_\_ giving my mother a gift this Christmas.
- 3. It \_\_\_\_\_\_beginning to snow heavily outside.
- 4. She \_\_\_\_\_ writing a letter to Father Christmas.
- 5. They \_\_\_\_ hanging tinsel on their fireplace.
- 6. We \_\_\_\_\_ leaving out cookies and milk for Santa Claus.
- 7. You \_\_\_\_\_ going to visit your family this Christmas.
- 8. They \_\_\_\_\_ Santa's reindeer.
- 9. I \_\_\_\_\_going eat so much this Christmas dinner.
- 10. They \_\_\_\_\_ loading the sleigh with gifts for Santa.