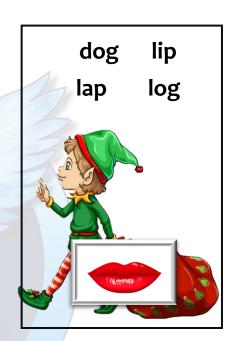

|                        |   |
|                          | Merry Christmas, Santa |   |
| Ţ                        | ,ove,                  |   |

P.S. Please can you be good to \_\_\_\_\_ for me too!

| Name: |
|-------|
|-------|

### Christmas Tree



Can you decorate the Christmas tree with opposites!

Color the opposites the same color: eg: old and young!



| Name:   |  |  |
|---------|--|--|
| maille. |  |  |

## Fix The Mixed Up Sentences





Elf The is presents getting.



gift you. I for have a



of mail. Santa lots has



stocking! Look the at

# Christmas Noun or Verb



Colour the nouns and verbs different colors!



## Snowing Syllables





Count and color how many syllables each word has.













# **ELF CVC Matching**





Circle the correct CVC word.













## Christmas Rhymes



Directions: Circle all the rhyming words <sup>®</sup>





### Christmas "To Be"

Complete each sentence using the correct form of the verb to be.





- 1. He \_\_\_\_\_ decorating his Christmas tree.
- 2. I \_\_\_\_\_ giving my mother a gift this Christmas.
- 3. It \_\_\_\_\_\_beginning to snow heavily outside.
- 4. She \_\_\_\_\_ writing a letter to Father Christmas.
- 5. They \_\_\_\_ hanging tinsel on their fireplace.
- 6. We \_\_\_\_\_ leaving out cookies and milk for Santa Claus.
- 7. You \_\_\_\_\_ going to visit your family this Christmas.
- 8. They \_\_\_\_\_ Santa's reindeer.
- 9. I \_\_\_\_\_going eat so much this Christmas dinner.
- 10. They \_\_\_\_\_ loading the sleigh with gifts for Santa.