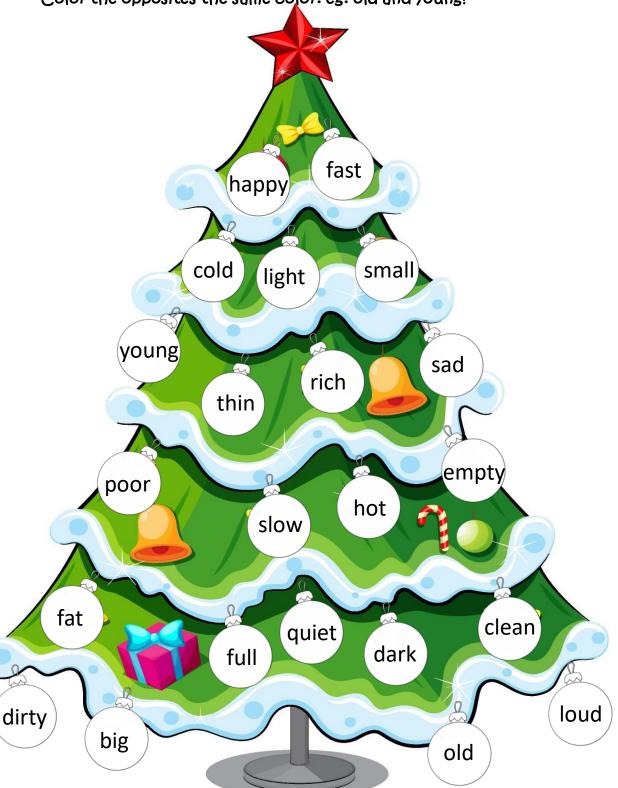

### Christmas Tree

Can you decorate the Christmas tree with opposites!

Color the opposites the same color: eg: old and young!

| Name:   |  |  |
|---------|--|--|
| maille. |  |  |