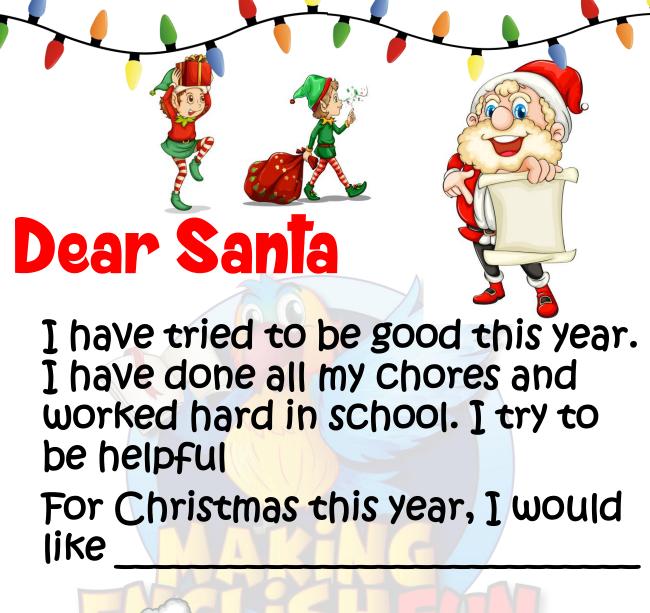

### **Dear Santa**

| This Christmas, I am     | years old.             |   |
|--------------------------|------------------------|---|
| This year, I have been   | •                      |   |
| good all of t            | the time               |   |
| good some o              | of the time            |   |
| naughty (bu              | t nice!)               |   |
| 00                       |                        |   |
| What I would like this C | hristmas is            |   |
| and                      |                        |   |
| And I promise to leave o | outfor you!            |   |
|                          |                        |   |
|                          |                        |   |
| V V V A V S              |                        |   |
| - Contract               |                        |   |
|                          |                        |   |
|                          |                        |   |
|                          |                        |   |
|                          |                        |   |
|                          |                        | / |
|                          |                        |   |
|                          | Merry Christmas, Santa |   |
| Ţ                        | ,ove,                  |   |

P.S. Please can you be good to \_\_\_\_\_ for me too!

| Name: |
|-------|
|-------|