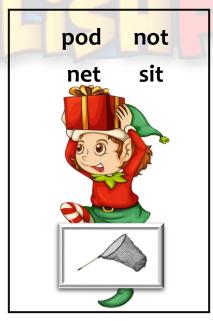

|                        |   |
|                          | Merry Christmas, Santa |   |
| Ţ                        | ,ove,                  |   |

P.S. Please can you be good to \_\_\_\_\_ for me too!

| Name: |
|-------|
|-------|

### Christmas Tree



Can you decorate the Christmas tree with opposites!

Color the opposites the same color: eg: old and young!



| Name:   |  |  |
|---------|--|--|
| maille. |  |  |

## Fix The Mixed Up Sentences





Elf The is presents getting.



gift you. I for have a



of mail. Santa lots has



stocking! Look the at

# Christmas Noun or Verb



Colour the nouns and verbs different colors!



## Snowing Syllables





Count and color how many syllables each word has.













# **ELF CVC Matching**





Circle the correct CVC word.













## Christmas Rhymes



Directions: Circle all the rhyming words <sup>®</sup>





### Christmas "To Be"

Complete each sentence using the correct form of the verb to be.





- 1. He \_\_\_\_\_ decorating his Christmas tree.
- 2. I \_\_\_\_\_ giving my mother a gift this Christmas.
- 3. It \_\_\_\_\_\_beginning to snow heavily outside.
- 4. She \_\_\_\_\_ writing a letter to Father Christmas.
- 5. They \_\_\_\_ hanging tinsel on their fireplace.
- 6. We \_\_\_\_\_ leaving out cookies and milk for Santa Claus.
- 7. You \_\_\_\_\_ going to visit your family this Christmas.
- 8. They \_\_\_\_\_ Santa's reindeer.
- 9. I \_\_\_\_\_going eat so much this Christmas dinner.
- 10. They \_\_\_\_\_ loading the sleigh with gifts for Santa.