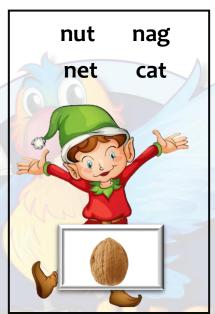

|                        |   |
|                          | Merry Christmas, Santa |   |
| Ţ                        | ,ove,                  |   |

P.S. Please can you be good to \_\_\_\_\_ for me too!

| Name: |
|-------|
|-------|

### Christmas Tree



Can you decorate the Christmas tree with opposites!

Color the opposites the same color: eg: old and young!



| Name:   |  |  |
|---------|--|--|
| maille. |  |  |

## Fix The Mixed Up Sentences





Elf The is presents getting.



gift you. I for have a



of mail. Santa lots has



stocking! Look the at

# Christmas Noun or Verb



Colour the nouns and verbs different colors!



## Snowing Syllables





Count and color how many syllables each word has.













# **ELF CVC Matching**





Circle the correct CVC word.













## Christmas Rhymes



Directions: Circle all the rhyming words <sup>®</sup>





### Christmas "To Be"

Complete each sentence using the correct form of the verb to be.





- 1. He \_\_\_\_\_ decorating his Christmas tree.
- 2. I \_\_\_\_\_ giving my mother a gift this Christmas.
- 3. It \_\_\_\_\_\_beginning to snow heavily outside.
- 4. She \_\_\_\_\_ writing a letter to Father Christmas.
- 5. They \_\_\_\_ hanging tinsel on their fireplace.
- 6. We \_\_\_\_\_ leaving out cookies and milk for Santa Claus.
- 7. You \_\_\_\_\_ going to visit your family this Christmas.
- 8. They \_\_\_\_\_ Santa's reindeer.
- 9. I \_\_\_\_\_going eat so much this Christmas dinner.
- 10. They \_\_\_\_\_ loading the sleigh with gifts for Santa.