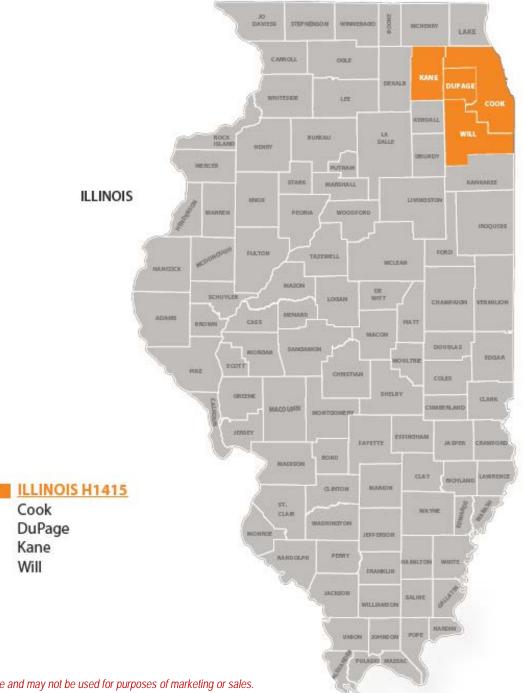

### Illinois Market 2018 Service Area Map

This document is intended for *agent recruitment purposes only.* Please include the above reminder in every communication you send to your agents [regarding Cigna-HealthSpring's 2018 benefits]. The information in these materials may be posted to your website solely for agent viewing with access subject to password protection. In addition, if you are using the Cigna-HealthSpring logo or name on recruitment pieces, please send to your Account Manager for approval prior to distribution. As a reminder, there should be no mention in any recruitment publications of providers or hospitals. This is strictly prohibited.

### **Illinois Market**

| 2018 Plans                                                | Premium                                | PCP<br>Cost Share | Specialist<br>Cost Share | Inpatient<br>Copay      | oop<br>Max | Part D<br>Deductible             | RX (T1/T2/T3/T4/T5)<br>Retail Pharmacy                                                           |  |  |
|-----------------------------------------------------------|----------------------------------------|-------------------|--------------------------|-------------------------|------------|----------------------------------|--------------------------------------------------------------------------------------------------|--|--|
| H1415-013-000<br>Cigna-HealthSpring<br>Advantage (HMO)    | \$0                                    | \$0-\$12**        | \$40                     | \$250 copay<br>Days 1-7 | \$4,500    | Not<br>Covered                   | Not Covered                                                                                      |  |  |
| H1415-021-000<br>Cigna-HealthSpring<br>Premier (HMO-POS)* | \$0                                    | \$0-\$12**        | \$40                     | \$275 copay<br>Days 1-7 | \$6,500    | \$0                              | Preferred Pharmacy:<br>(\$5/\$10/\$42/48%/33%)<br>Standard Pharmacy:<br>(\$12/\$17/\$47/50%/33%) |  |  |
| H1415-024-000<br>Cigna-HealthSpring<br>Primary (HMO)      | \$13.50                                | \$0-\$12**        | \$40                     | \$300 copay<br>Days 1-5 | \$6,000    | Medicare<br>Part D<br>Deductible | Preferred Pharmacy: N/A<br>Standard Pharmacy:<br>Standard Part D cost share                      |  |  |
|                                                           | Counties: Cook, DuPage, Kane, and Will |                   |                          |                         |            |                                  |                                                                                                  |  |  |