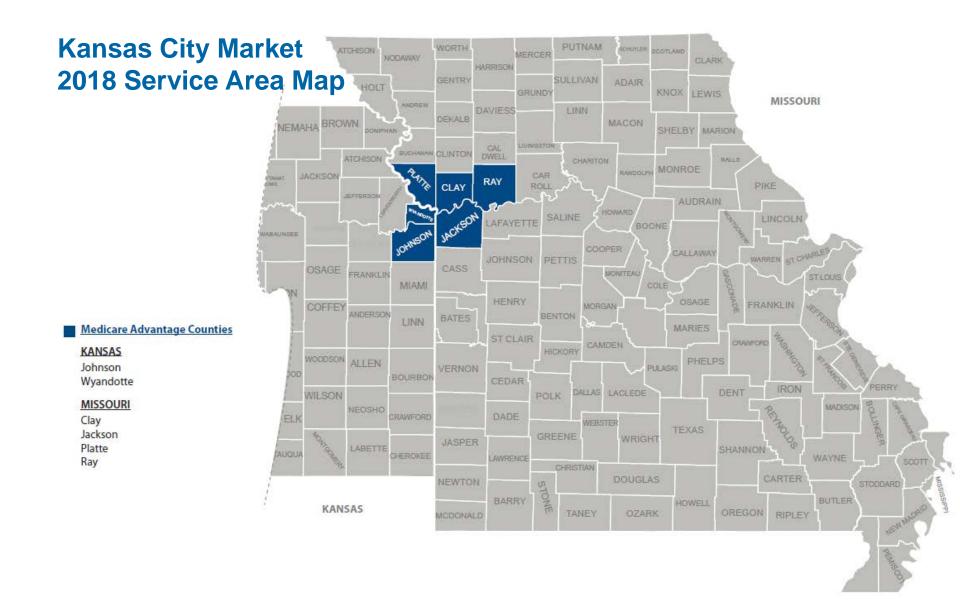

### Kansas City Market

| 2018 Plans                                             | Premium | PCP<br>Cost Share | Specialist<br>Cost Share | Inpatient<br>Copay      | oop<br>Max | Part D<br>Deductible   | RX (T1/T2/T3/T4/T5)<br>Retail Pharmacy                                                            |
|--------------------------------------------------------|---------|-------------------|--------------------------|-------------------------|------------|------------------------|---------------------------------------------------------------------------------------------------|
| H9460-001-000<br>Cigna-HealthSpring<br>Preferred (HMO) | \$0     | \$0               | \$45                     | \$355 copay<br>Days 1-5 | \$6,500    | \$100<br>(Tiers 3,4,5) | Preferred Pharmacy:<br>(\$2/\$5/\$42/\$95/31%)<br>Standard Pharmacy:<br>(\$7/\$10/\$47/\$100/31%) |
| H9460-002-000<br>Cigna-HealthSpring<br>Advantage (HMO) | \$0     | \$0               | \$45                     | \$355 copay<br>Days 1-5 | \$6,500    | Not<br>Covered         | Not Covered                                                                                       |

Counties: Clay (MO), Jackson (MO), Johnson (KS), Platte (MO), Ray (MO), Wyandotte (KS)

This information is subject to change based on CMS review. It is solely for broker use and may not be used for purposes of marketing or sales. Confidential, unpublished property of Cigna. Do not duplicate or distribute. Use and distribution limited solely to authorized personnel. © 2017 Cigna