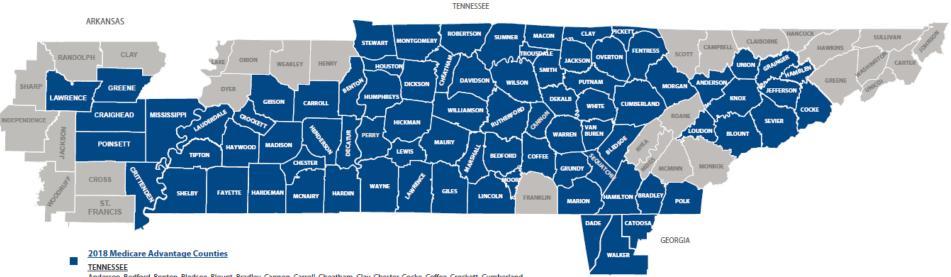

### Tennessee Market 2018 Service Area Map

Anderson, Bedford, Benton, Bledsoe, Blount, Bradley, Cannon, Carroll, Cheatham, Clay, Chester, Cocke, Coffee, Crockett, Cumberland, Davidson, Decatur, Dekalb, Dickson, Fayette, Fentress, Gibson, Giles, Grainger, Grundy, Hamblen, Hamilton, Hardeman, Hardin, Haywood, Henderson, Hickman, Houston, Humphreys, Jackson, Jefferson, Knox, Lauderdale, Lawrence, Lewis, Lincoln, Loudon, Macon, Madison, Marion, Marshall, Maury, McNairy, Monroe, Montgomer, Morgan, Overton, Perry, Pickett, Polk, Putnam, Robertson, Rutherford, Sequatchie, Sevier, Shelby, Smith, Stewart, Sumner, Tipton, Trousdale, Union, Van Buren, Warnen, Warne, Wane, Wiliamson, and Wilson.

#### ARKANSAS

Craighead, Crittenden, Greene, Lawrence, Mississippi, and Poinsett.

#### GEORGIA Catoosa, Dade, and Walker.

Cigna HealthSpring.