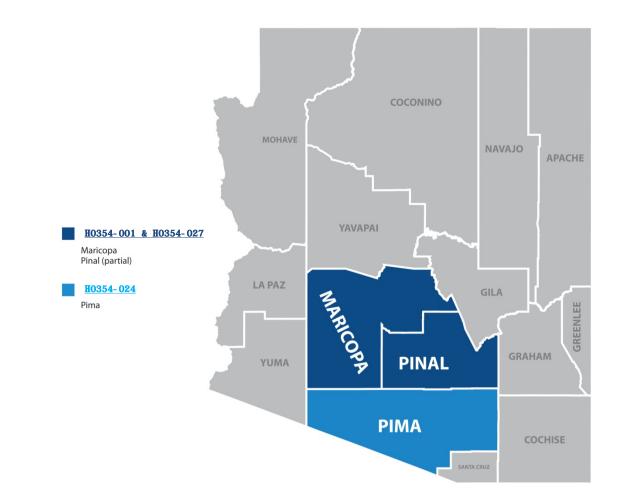

### Arizona Market 2018 Service Area Map

This information is subject to change based on CMS review. It is solely for broker use and may not be used for purposes of marketing or sales. Confidential, unpublished property of Cigna. Do not duplicate or distribute. Use and distribution limited solely to authorized personnel. © 2017 Cigna

### **Arizona Market**

| 2018 Plans                                                    | Premium                                              | PCP<br>Cost Share | Specialist<br>Cost Share | Inpatient<br>Copay      | OOP<br>MAX | Part D<br>Deductible | RX (T1/T2/T3/T4/T5)<br>Retail Pharmacy                                                             |  |
|---------------------------------------------------------------|------------------------------------------------------|-------------------|--------------------------|-------------------------|------------|----------------------|----------------------------------------------------------------------------------------------------|--|
| H0354-001-000<br>Cigna-HealthSpring<br>Preferred (HMO)        | \$0                                                  | \$0               | \$30                     | \$200 copay<br>days 1-7 | \$4,500    | \$200<br>(Tier 5)    | Preferred Pharmacy:<br>(\$2/\$10/\$42/\$95/29%)<br>Standard Pharmacy:<br>(\$7/\$15/\$47/\$100/29%) |  |
| H0354-027-000<br>Cigna-HealthSpring<br>Achieve Plus (HMO SNP) | \$0                                                  | \$0               | \$25                     | \$200 copay<br>days 1-7 | \$4,500    | \$200<br>(Tier 5)    | Preferred Pharmacy:<br>(\$2/\$10/\$42/\$95/29%)<br>Standard Pharmacy:<br>(\$7/\$15/\$47/\$100/29%) |  |
|                                                               | Maricopa County and select zip codes in Pinal County |                   |                          |                         |            |                      |                                                                                                    |  |

## Arizona Market (Tucson)

| 2018 Plans                                             | Premium | PCP<br>Cost Share | Specialist<br>Cost Share | Inpatient<br>Copay                     | oop<br>Max | Part D<br>Deductible | RX (T1/T2/T3/T4/T5)<br>Retail Pharmacy                                                             |
|--------------------------------------------------------|---------|-------------------|--------------------------|----------------------------------------|------------|----------------------|----------------------------------------------------------------------------------------------------|
| H0354-024-000<br>Cigna-HealthSpring<br>Preferred (HMO) | \$0     | \$0               | \$25                     | \$180 copay<br>per day for<br>days 1-7 | \$3,400    | \$0                  | Preferred Pharmacy:<br>(\$2/\$10/\$42/\$95/33%)<br>Standard Pharmacy:<br>(\$7/\$15/\$47/\$100/33%) |
| County: Pima                                           |         |                   |                          |                                        |            |                      |                                                                                                    |