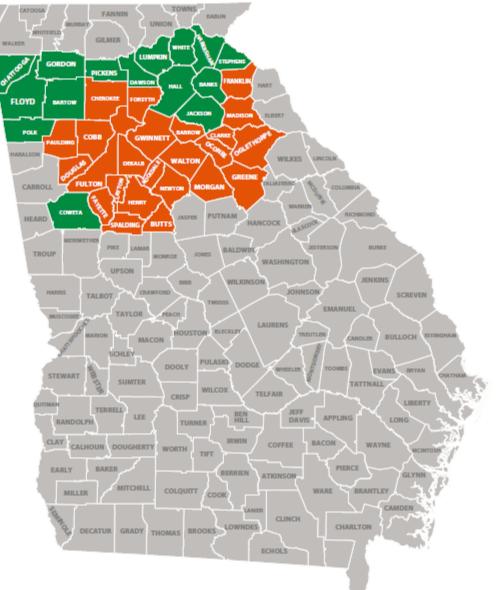

### Georgia Market 2018 Service Area Map

#### H0439-003-001

| Barrow   | Fayette  | Morgan     |
|----------|----------|------------|
| Butts    | Forsyth  | Newton     |
| Cherokee | Franklin | Oconnee    |
| Clarke   | Fulton   | Oglethorpe |
| Clayton  | Greene   | Paulding   |
| Cobb     | Gwinnett | Rockdale   |
| DeKalb   | Henry    | Spaulding  |
| Douglas  | Madison  | Watton     |

#### H0439-003-002

| Banks     | Floyd     | Lumpkin  |
|-----------|-----------|----------|
| Bartow    | Gordon    | Pickens  |
| Chattooga | Habersham | Polk     |
| Coweta    | Hall      | Stephens |
| Dawson    | Jackson   | White    |

TotalCare available in all counties except Henry.