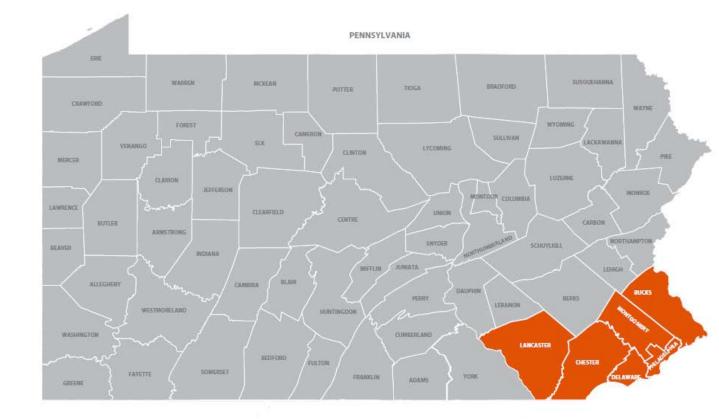

Counties: Bucks, Chester, Delaware, Lancaster, Montgomery, Philadelphia

#### H3949

PENNSYLVANIA

Bucks, Chester, Delaware, Lancaster, Montgomery, and Philadelphia.

Available plans vary based on county.

The benefits described in these materials have not been finalized and are subject to change based on CMS review. This information is solely for broker use and may not be used for purposes of marketing or sales.