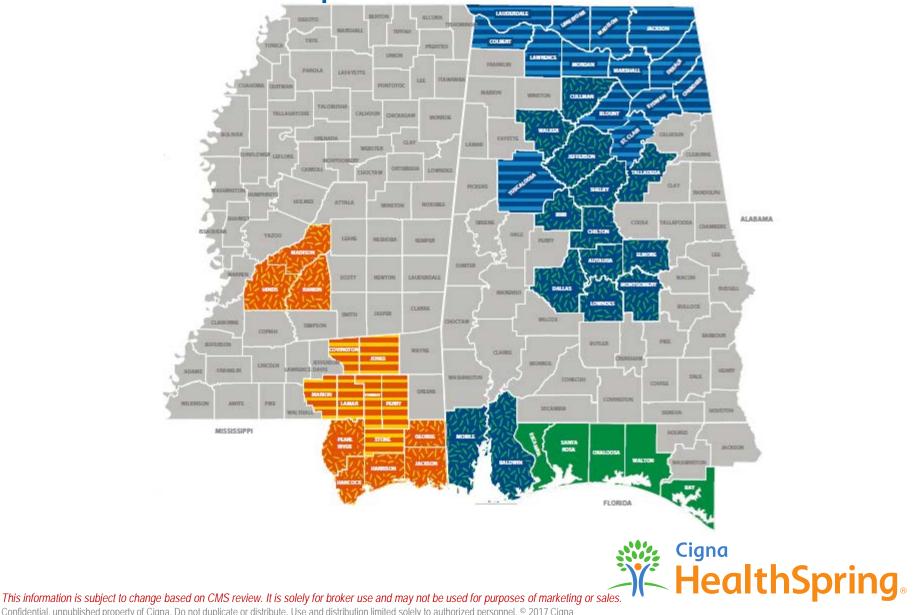

### **Alabama Market** 2018 Service Area Map

Confidential, unpublished property of Cigna. Do not duplicate or distribute. Use and distribution limited solely to authorized personnel. © 2017 Cigna

### Alabama Market 2018 Service Area Map

#### ALABAMA

### H0150-007 (HMO SNP) H0150-012 (HMO)

| Autauga  | Cullman   | Lauderdale | Montgomery |
|----------|-----------|------------|------------|
| Baldwin  | Dallas    | Lawrence   | Morgan     |
| Bibb     | DeKalb    | Limestone  | Shelby     |
| Blount   | Elmore    | Lowndes    | St. Clair  |
| Cherokee | Etowah    | Madison    | Talladega  |
| Chilton  | Jackson   | Marshall   | Tuscaloosa |
| Colbert  | Jefferson | Mobile     | Walker     |

#### H0150-024-001 (HMO)

#### H0150-024-002 (HMO)

| Autauga | Jefferson  | Blount     | Lawrence   |
|---------|------------|------------|------------|
| Baldwin | Lowndes    | Cherokee   | Limestone  |
| Bibb    | Mobile     | Colbert    | Madison    |
| Chilton | Montgomery | DeKalb     | Marshall   |
| Cullman | Shelby     | Etowah     | Morgan     |
| Dallas  | Talladega  | Jackson    | St. Clair  |
| Elmore  | Walker     | Lauderdale | Tuscaloosa |

### FLORIDA: H5410 (all plans)

Bay Escambia Okaloosa Santa Rosa

### SOUTH MISSISSIPPI

### <u>H4407-004 (HMO SNP)</u> H4407-011 (HMO)

| Hinds   | Marion                     |
|---------|----------------------------|
| Jackson | Pearl River                |
| Jones   | Perry                      |
| Larmar  | Rankin                     |
| Madison | Stone                      |
|         | Jackson<br>Jones<br>Larmar |

#### U H4407-025-001 (HMO)

George Jackson Hancock Madison Harrison Pearl River Hinds Rankin

| H44 | 07-0 | 25-002 | (HMO |
|-----|------|--------|------|
|     | 07-0 | 2002   |      |

Covington Marion Forest Perry Jones Stone Larmar