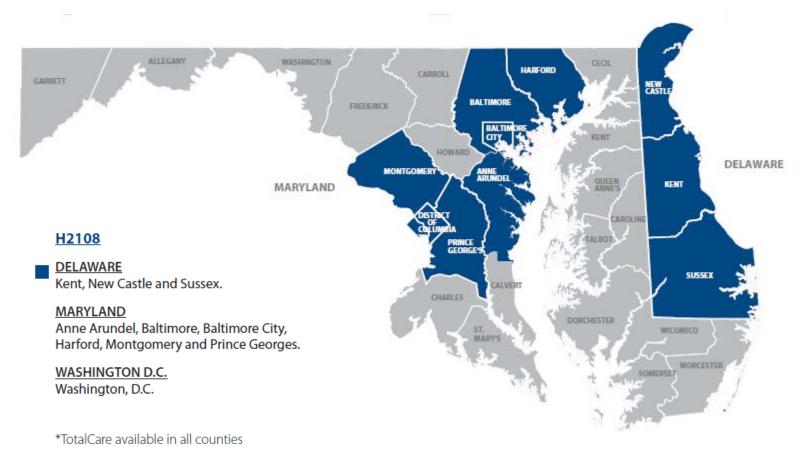

## **Mid Atlantic Market**

| 2018 Plans                                                                                                                                                                                   | Premium | PCP<br>Cost Share | Specialist<br>Cost Share | Inpatient<br>Copay      | OOP<br>MAX | Part D<br>Deductible          | RX (T1/T2/T3/T4/T5)<br>Retail Pharmacy                                                            |  |
|----------------------------------------------------------------------------------------------------------------------------------------------------------------------------------------------|---------|-------------------|--------------------------|-------------------------|------------|-------------------------------|---------------------------------------------------------------------------------------------------|--|
| H2108-001-000<br>Cigna-HealthSpring<br>TotalCare (HMO SNP)                                                                                                                                   | \$0*    | \$0*              | \$0*                     | \$0*                    | \$6,700    | Medicare Part<br>D Deductible | Preferred Pharmacy: N/A<br>Standard Pharmacy:<br>Standard Part D cost share                       |  |
| Counties: Anne Arundel (MD), Baltimore (MD), Baltimore City (MD), Harford (MD), Montgomery (MD), Prince George's (MD),<br>Kent (DE), New Castle (DE), Sussex (DE), District of Columbia (DC) |         |                   |                          |                         |            |                               |                                                                                                   |  |
| H2108-022-000<br>Cigna-HealthSpring<br>Preferred (HMO)                                                                                                                                       | \$49.00 | \$0               | \$45                     | \$279 copay<br>Days 1-6 | \$6,700    | \$280<br>(Tiers 3,4,5)        | Preferred Pharmacy:<br>(\$4/\$15/\$42/\$90/27%)<br>Standard Pharmacy:<br>(\$9/\$20/\$47/\$95/27%) |  |
| Counties: Anne Arundel (MD), Baltimore (MD), Baltimore City (MD), Harford (MD)                                                                                                               |         |                   |                          |                         |            |                               |                                                                                                   |  |

Counties: Montgomery (MD), Prince George's (MD), District of Columbia (DC), Kent (DE), New Castle (DE), Sussex (DE)

Counties: Anne Arundel (MD), Baltimore (MD), Baltimore City (MD), Harford (MD)