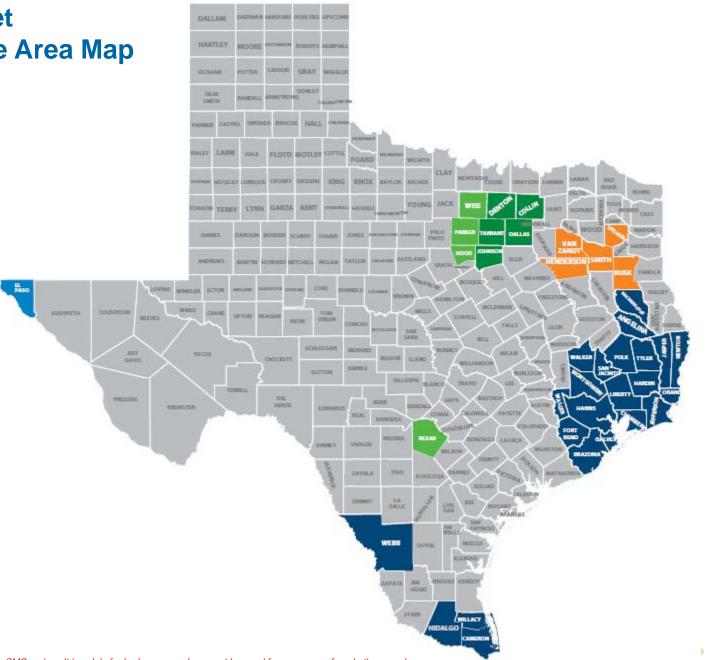

### Texas Market 2018 Service Area Map

#### SETX (Houston MSA) / Valley

#### Offered Plans:

H4513-025 Cigna-HealthSpring Preferred (HMO) H4513-009 Cigna-HealthSpring Advantage (HMO) - No Part D H4513-010 Cigna-HealthSpring TotalCare (HMO SNP)

#### Countles:

| Angelina  | Galveston* | Jefferson   | Orange      | Waller  |
|-----------|------------|-------------|-------------|---------|
| Brazoria  | Hardin     | Liberty     | Polk        | Webb    |
| Cameron   | Harris     | Montgomery  | San Jacinto | Willacy |
| Chambers  | Hidalgo    | Nacogdoches | Tyler       |         |
| Fort Bend | Jasper     | Newton      | Walker      |         |

\*Galveston zip codes: 77510, 77511, 77517, 77518, 77539, 77546, 77549, 77563, 77565, 77568, 77573, 77574, 77590, 77591, and 77592

#### El Paso

#### Offered Plans:

H4513-025 Cigna-HealthSpring Preferred (HMO) H4513-010 Cigna-HealthSpring TotalCare (HMO SNP) H4513-028 Cigna-HealthSpring Preferred (HMO) H4513-029 Cigna-Healthspring TotalCare (HMO SNP)

#### Countles:

El Paso

#### San Antonio/ Dallas-Fort Worth (DFW)

#### Offered Plans:

H4513-028 Cigna-HealthSpring Preferred (HMO) H4513-029 Cigna-HealthSpring TotalCare (HMO-SNP)

#### Countles:

Bexar Hood Parker Wise

#### Dallas-Fort Worth (DFW)

#### Offered Plans:

H7787-001 Cigna-HealthSpring Preferred (PPO) H7787-002 Cigna-HealthSpring Advantage (PPO) - No Part D H4513-028 Cigna-HealthSpring Preferred (HMO) H4513-029 Cigna-HealthSpring TotalCare (HMO SNP)

#### Countles:

| Collin Dallas | Denton | Johnson | Tarrant |
|---------------|--------|---------|---------|
|---------------|--------|---------|---------|

#### North Texas (Non-DFW)

#### Offered Plans:

H4513-026 Cigna-HealthSpring Preferred (HMO) H4513-027 Cigna-HealthSpring TotalCare (HMO SNP)

#### Countles:

Henderson Rusk Smith Upshur Van Zandt

All Cigna products and services are provided exclusively by or through operating subsidiaries of Cigna Corporation, including Cigna Health and Life Insurance Company, Cigna HealthCare of South Carolina, Inc., Cigna HealthCare of North Carolina, Inc., Cigna HealthCare of Georgia, Inc., Cigna HealthCare of Arizona, Inc., Cigna HealthCare of St. Louis, Inc., HealthSpring Life & Health Insurance Company, Inc., HealthSpring of Tennessee, Inc., HealthSpring of Alabama, Inc., HealthSpring of Florida, Inc., Bravo Health Mid-Atlantic, Inc., and Bravo Health Pennsylvania, Inc. The Cigna name, logos, and other Cigna marks are owned by Cigna Intellectual Property, Inc. Cigna-HealthSpring is contracted with Medicare for PDP plans, HMO and PPO plans in select states, and with select State Medicaid programs. Enrollment in Cigna-HealthSpring depends on contract renewal.