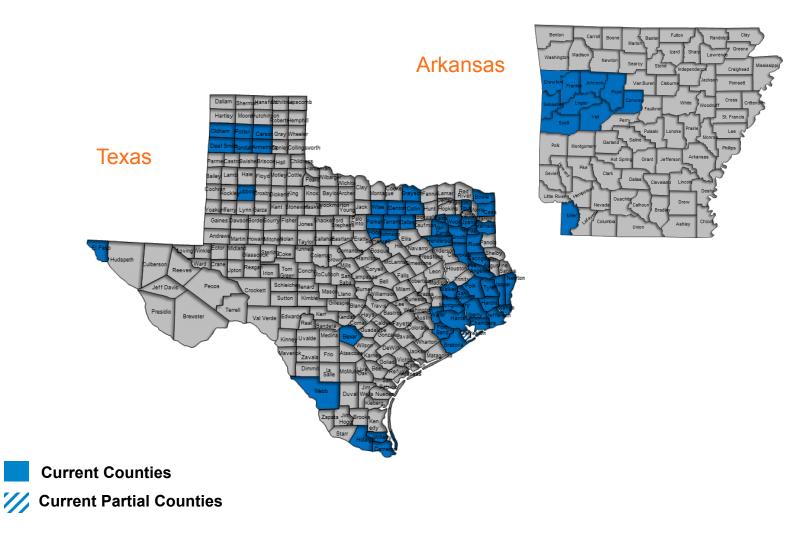

#### Texas

| 2015 Plans                                                                                                                                                                           | Premium          | PCP<br>Co-Pay    | Specialist<br>Co-Pay | Inpatient Co-Pay           | OOP Max        | RX (T1/T2/T3/T4/T5)                      |  |  |  |
|--------------------------------------------------------------------------------------------------------------------------------------------------------------------------------------|------------------|------------------|----------------------|----------------------------|----------------|------------------------------------------|--|--|--|
| Cigna-HealthSpring Preferred (HMO)<br>H4513-024-001                                                                                                                                  | \$0              | \$0              | \$30                 | \$300/stay                 | \$3,400        | \$0/\$4/\$30/\$60/33%<br>\$0 Deductible  |  |  |  |
| * Brazoria, Cameron, Chambers, Fort Bend, Galveston*, Hardin, Harris, Hidalgo, Jasper, Jefferson, Liberty, Montgomery, Newton, Orange, San Jacinto,<br>Walker, Waller, Webb, Willacy |                  |                  |                      |                            |                |                                          |  |  |  |
| Cigna-HealthSpring Preferred (HMO)<br>H4513-024-002                                                                                                                                  | \$19             | \$0              | \$30                 | \$300/stay                 | \$3,400        | \$0/\$4/\$30/\$60/33%<br>\$0 Deductible  |  |  |  |
| * Angelina, Nacogdoches, Polk, Tyler                                                                                                                                                 |                  |                  |                      |                            |                |                                          |  |  |  |
| Cigna-HealthSpring Advantage (HMO)<br>H4513-009-000                                                                                                                                  | \$0              | \$0              | \$35                 | \$500/stay                 | \$3,400        | N/A                                      |  |  |  |
| Cigna-HealthSpring TotalCare (HMO<br>SNP) H4513-010-000                                                                                                                              | \$27.40          | \$0              | \$30                 | \$300/stay                 | \$3,400        | Standard Part D<br>Cost Sharing          |  |  |  |
| * Angelina, Brazoria, Cameron, Cham<br>Newton, Orange, Polk, San Jacinto, T                                                                                                          |                  |                  |                      | lgo, Jasper, Jefferson, Li | berty, Montgon | nery, Nacogdoches,                       |  |  |  |
| Cigna-HealthSpring Preferred (HMO)<br>H4528-001-000                                                                                                                                  | \$28             | \$0              | \$50                 | \$190/day: days 1-5        | \$3,400        | \$3/\$8/\$35/\$70/33%<br>\$0 Deductible  |  |  |  |
| Cigna-HealthSpring TotalCare (HMO<br>SNP) H4528-002-000                                                                                                                              | \$20.40          | \$0              | \$50                 | \$190/day: days 1-5        | \$3,400        | Standard Part D<br>Cost Sharing          |  |  |  |
| * Bexar, Collin, Dallas, Denton, El Pa                                                                                                                                               | so, Hood, Johnso | on, Parker, Tari | rant, Wise           |                            |                |                                          |  |  |  |
| Cigna-HealthSpring Preferred (HMO)<br>H7811-002-000                                                                                                                                  | \$20             | \$0              | \$50                 | \$265/day: days 1-6        | \$3,400        | \$2/\$11/\$45/\$95/33%<br>\$0 Deductible |  |  |  |
| * Gregg, Harrison, Henderson                                                                                                                                                         |                  |                  |                      |                            | Cig            | na<br>ealthSpring                        |  |  |  |

#### North Texas

| 2015 Plans                                              | Premium         | PCP<br>Co-Pay  | Specialist<br>Co-Pay | Inpatient Co-Pay     | OOP Max | RX (T1/T2/T3/T4/T5)                     |  |  |
|---------------------------------------------------------|-----------------|----------------|----------------------|----------------------|---------|-----------------------------------------|--|--|
| Cigna-HealthSpring Preferred PPO<br>H7787-001-000       | \$30            | \$0            | \$40                 | \$400 per stay       | \$3,400 | \$0/\$4/\$40/\$80/33%<br>\$0 Deductible |  |  |
| Cigna-HealthSpring Advantage PPO<br>H7787-002-000       | \$0             | \$10           | \$35                 | \$175/day: days 1-5  | \$3,400 | N/A                                     |  |  |
| * Cherokee, Collin, Dallas, Denton, Hen                 | derson, Johnsor | n, Lubbock, Ri | usk, Tarrant, Upsł   | nur, Van Zandt, Wood |         |                                         |  |  |
| Cigna-HealthSpring Preferred (HMO)<br>H2165-018-000     | \$34.40         | \$0            | \$45                 | \$275/day: days 1-5  | \$3,400 | \$3/\$8/\$35/\$70/33%<br>\$0 Deductible |  |  |
| * Henderson, Lubbock, Rusk, Smith, Upshur, Van Zandt    |                 |                |                      |                      |         |                                         |  |  |
| Cigna-HealthSpring TotalCare (HMO<br>SNP) H2165-019-000 | \$25.60         | \$0            | \$0                  | \$0 per stay         | \$0     | Standard Part D<br>Cost Sharing         |  |  |

\* Cherokee, Grayson, Gregg, Henderson, Lubbock, Rains, Rusk, Smith, Upshur, Van Zandt, Wood

#### Arkansas

| 2015 Plans                                                                 | Premium | PCP<br>Co-Pay | Specialist<br>Co-Pay | Inpatient Co-Pay    | OOP Max | RX (T1/T2/T3/T4/T5)                      |  |
|----------------------------------------------------------------------------|---------|---------------|----------------------|---------------------|---------|------------------------------------------|--|
| Cigna-HealthSpring Preferred (HMO)<br>H6972-001-000                        | \$0     | \$0           | \$45                 | \$215/day days 1-6  | \$4,950 | \$2/\$11/\$45/\$95/33%<br>\$0 Deductible |  |
| * Conway, Crawford, Franklin, Johnson, Logan, Pope, Scott, Sebastian, Yell |         |               |                      |                     |         |                                          |  |
| Cigna-HealthSpring Preferred (PPO)<br>H2676-001-000                        | \$37.50 | \$0           | \$45                 | \$145/day: days 1-6 | \$3,400 | \$7/\$11/\$45/\$95/33%<br>\$0 Deductible |  |
| * Bowie, Cass, Miller, Titus                                               |         |               |                      |                     |         |                                          |  |