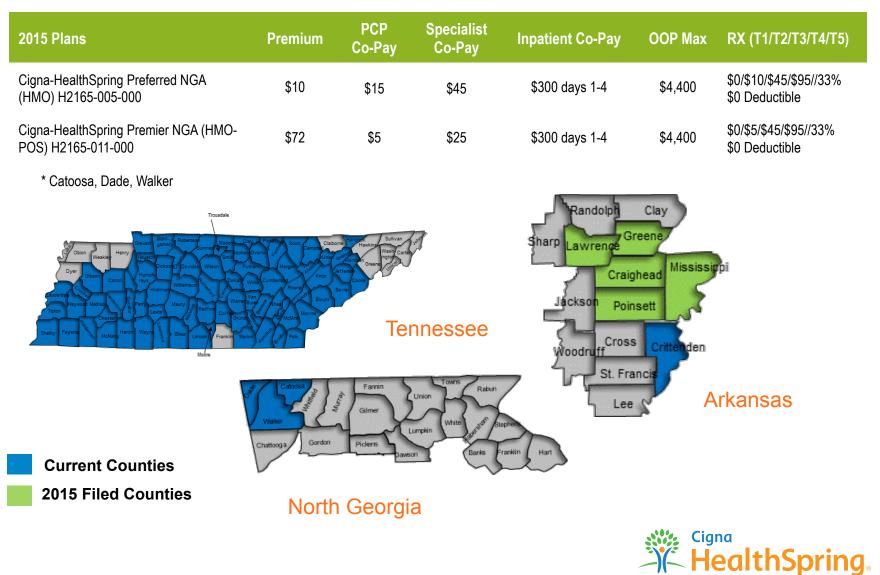

#### Tennessee

| 2015 Plans                                            | Premium | PCP<br>Co-Pay | Specialist<br>Co-Pay | Inpatient Co-Pay    | OOP Max | RX (T1/T2/T3/T4/T5)                      |
|-------------------------------------------------------|---------|---------------|----------------------|---------------------|---------|------------------------------------------|
| Cigna-HealthSpring Preferred (HMO)<br>H4454-002-000   | \$0     | \$15          | \$40                 | \$300/day: days 1-4 | \$4,400 | \$3/\$12/\$45/\$80/33%<br>\$0 Deductible |
| Cigna-HealthSpring Premier (HMO-POS)<br>H4454-030-000 | \$55    | \$5           | \$30                 | \$300/day: days 1-4 | \$4,400 | \$3/\$12/\$45/\$80/33%<br>\$0 Deductible |

\* Bedford, Benton, Bledsoe, Bradley, Cannon, Carroll, Cheatham, Chester, Clay, Coffee, Crockett, Cumberland, Davidson, Decatur, DeKalb, Dickson, Fayette, Fentress, Gibson, Giles, Grundy, Hamilton, Hardeman, Hardin, Haywood, Henderson, Hickman, Houston, Humphreys, Jackson, Lauderdale, Lawrence, Lewis, Lincoln, Macon, Madison, Marion, Marshall, Maury, McMinn, McNairy, Meigs, Monroe, Montgomery, Moore, Overton, Perry, Pickett, Polk, Putnam, Rhea, Robertson, Rutherford, Sequatchie, Shelby, Smith, Stewart, Sumner, Tipton, Trousdale, Van Buren, Warren, Wayne, White, Williamson, Wilson

| Cigna-HealthSpring Advantage (HMO) \$0<br>H4454-012-000 | \$15 | \$30 | \$150/day: days 1-4 | \$4,400 | Standard Part D<br>Cost Sharing |
|---------------------------------------------------------|------|------|---------------------|---------|---------------------------------|
|---------------------------------------------------------|------|------|---------------------|---------|---------------------------------|

\* Anderson, Bedford, Benton, Bledsoe, Blount, Bradley, Campbell, Cannon, Carroll, Cheatham, Clay, Chester, Cocke, Coffee, Crockett, Cumberland, Davidson, Decatur, DeKalb, Dickson, Fayette, Fentress, Gibson, Giles, Grainger, Grundy, Hancock, Hamblen, Hamilton, Hardeman, Hardin, Haywood, Henderson, Hickman, Houston, Humphreys, Jackson, Jefferson, Knox, Lauderdale, Lawrence, Lewis, Lincoln, Loudon, Macon, Madison, Marion, Marshall, Maury, McMinn, McNairy, Meigs, Monroe, Montgomery, Moore, Morgan, Overton, Perry, Pickett, Polk, Putnam, Rhea, Roane, Robertson, Rutherford, Scott, Sequatchie, Sevier, Shelby, Smith, Stewart, Sumner, Tipton, Trousdale, Union, Van Buren, Warren, White, Williamson, Wilson, Wayne

#### Tennessee

| 2015 Plans                                                                                                                                                                                                                                                                                                                                                                                                                                                                                                              | Premium           | PCP<br>Co-Pay | Specialist<br>Co-Pay | Inpatient Co-Pay            | OOP Max          | RX (T1/T2/T3/T4/T5)                      |  |
|-------------------------------------------------------------------------------------------------------------------------------------------------------------------------------------------------------------------------------------------------------------------------------------------------------------------------------------------------------------------------------------------------------------------------------------------------------------------------------------------------------------------------|-------------------|---------------|----------------------|-----------------------------|------------------|------------------------------------------|--|
| Cigna-HealthSpring TotalCare (HMO SNP) H4454-020-000                                                                                                                                                                                                                                                                                                                                                                                                                                                                    | \$25.10           | 0%            | 0%                   | 2015 Medicare<br>Cost Share | \$6,700          | Standard Part D<br>Cost Sharing          |  |
| * Bedford, Cannon, Carroll, Cheatham, Chester, Coffee, Crockett, Cumberland, Davidson, DeKalb, Dickson, Fayette, Fentress, Giles, Gibson,<br>Hardeman, Haywood, Henderson, Hickman, Humphreys, Jackson, Lauderdale, Lawrence, Lewis, Lincoln, Macon, Madison, Marshall, Maury, Moore,<br>Montgomery, Overton, Putnam, Robertson, Rutherford, Shelby, Smith, Sumner, Tipton, Trousdale, Warren, Wayne, White, Williamson, Wilson, Benton,<br>Clay, Decatur, Hardin, Houston, McNairy, Perry, Pickett, Stewart, Van Buren |                   |               |                      |                             |                  |                                          |  |
| Cigna-HealthSpring Primary (HMO)<br>H4454-028-000                                                                                                                                                                                                                                                                                                                                                                                                                                                                       | \$29.20           | 0%            | 0%                   | \$300/stay                  | \$4,400          | Standard Part D<br>Cost Sharing          |  |
| Cigna-HealthSpring Premier KNX<br>(HMO-POS) H4454-032-000                                                                                                                                                                                                                                                                                                                                                                                                                                                               | \$72              | \$0           | \$25                 | \$300/day: days 1-4         | \$4,400          | \$3/\$12/\$45/\$80/33%<br>\$0 Deductible |  |
| * Anderson, Blount, Campbell, Cocke, G                                                                                                                                                                                                                                                                                                                                                                                                                                                                                  | rainger, Hamblen, | Hancock, Jef  | ferson, Knox, Lo     | udon, Morgan, Roane, Sc     | ott, Sevier, Uni | on                                       |  |

#### Arkansas

| 2015 Plans                                                 | Premium | PCP<br>Co-Pay | Specialist<br>Co-Pay | Inpatient Co-Pay    | OOP Max | RX (T1/T2/T3/T4/T5)                      |
|------------------------------------------------------------|---------|---------------|----------------------|---------------------|---------|------------------------------------------|
| Cigna-HealthSpring Preferred AR (HMO)<br>H4454-033-000     | \$0     | \$15          | \$40                 | \$300/day: days 1-4 | \$4,400 | \$3/\$12/\$45/\$80/33%<br>\$0 Deductible |
| Cigna-HealthSpring TotalCare AR (HMO<br>SNP) H4454-034-000 | \$21.70 | \$0           | \$0                  | \$200/day days 1-7  | \$6700  | Standard Part D<br>Cost Sharing          |

\* Craighead, Crittenden, Greene, Lawrence, Mississippi, Poinsett

### North Georgia