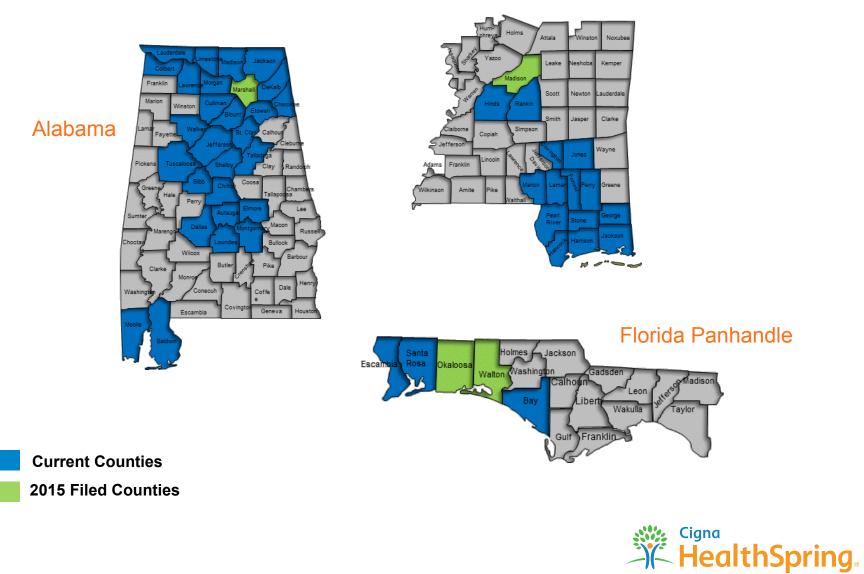

#### Alabama

| 2015 Plans                                                                                                                                                                                     | Premium          | PCP<br>Co-Pay   | Specialist<br>Co-Pay | Inpatient Co-Pay       | OOP Max | RX (T1/T2/T3/T4/T5)                      |  |  |
|------------------------------------------------------------------------------------------------------------------------------------------------------------------------------------------------|------------------|-----------------|----------------------|------------------------|---------|------------------------------------------|--|--|
| Cigna-HealthSpring Preferred (HMO)<br>H0150-024-001                                                                                                                                            | \$0              | \$0             | \$40                 | \$240/day for days 1-7 | \$5,900 | \$3/\$12/\$45/\$85/33%<br>\$0 deductible |  |  |
| * Autauga, Baldwin, Bibb, Blount, Chilton, Colbert, Cullman, Dallas, Elmore, Jackson, Jefferson,<br>Lauderdale, Lawrence, Lowndes, Marshall, Mobile, Montgomery, Morgan, Shelby, and Talladega |                  |                 |                      |                        |         |                                          |  |  |
| Cigna-HealthSpring Preferred (HMO)<br>H0150-024-002                                                                                                                                            | \$49             | \$0             | \$40                 | \$240/day for days 1-7 | \$5,900 | \$3/\$12/\$45/\$85/33%<br>\$0 deductible |  |  |
| * Cherokee, Dekalb, Etowah, Limestone,                                                                                                                                                         | Madison, St. Cla | air, Tuscaloosa | 3                    |                        |         |                                          |  |  |
| Cigna-HealthSpring TotalCare (HMO SNP)<br>H0150-007-000                                                                                                                                        | \$22.60          | \$0             | \$0                  | \$175/day for days 1-5 | \$6,700 | Standard D<br>Cost Sharing               |  |  |
| Cigna-HealthSpring Advantage (HMO)<br>H0150-012-000                                                                                                                                            | \$0              | \$0             | \$40                 | \$240/day for days 1-7 | \$5,900 | N/A                                      |  |  |

\* Autauga, Baldwin, Bibb, Blount, Cherokee, Chilton, Colbert, Cullman, Dallas, DeKalb, Elmore, Etowah, Jackson, Jefferson, Lauderdale, Lawrence, Limestone, Lowndes, Madison, Marshall, Mobile, Montgomery, Morgan, Shelby, St. Clair, Talladega, Tuscaloosa, Walker

#### Southern Mississippi

| 2015 Plans                                                  | Premium | PCP<br>Co-Pay | Specialist<br>Co-Pay | Inpatient Co-Pay       | OOP Max | RX (T1/T2/T3/T4/T5)                      |
|-------------------------------------------------------------|---------|---------------|----------------------|------------------------|---------|------------------------------------------|
| Cigna-HealthSpring Preferred SMS (HMO)<br>H4407-002-000     | \$39    | \$10          | \$40                 | \$260/day for days 1-6 | \$5,900 | \$3/\$12/\$45/\$85/33%<br>\$0 deductible |
| Cigna-HealthSpring TotalCare SMS (HMO<br>SNP) H4407-004-000 | \$29.50 | \$0           | \$0                  | \$270/day for days 1-7 | \$6,700 | Standard Part D<br>Cost Sharing          |
| Cigna-HealthSpring Advantage SMS<br>(HMO) H4407-011-000     | \$0     | \$10          | \$40                 | \$260/day for days 1-6 | \$5,900 | N/A                                      |

\* Covington, Forrest, George, Hancock, Harrison, Hinds, Jackson, Jones, Lamar, Madison, Marion, Pearl River, Perry, Rankin, Stone

#### Florida Panhandle

| 2015 Plans                                              | Premium | PCP<br>Co-Pay | Specialist<br>Co-Pay | Inpatient Co-Pay       | OOP Max | RX (T1/T2/T3/T4/T5)                      |
|---------------------------------------------------------|---------|---------------|----------------------|------------------------|---------|------------------------------------------|
| Cigna-HealthSpring Advantage (HMO)<br>H5410-004-000     | \$0     | \$0           | \$30                 | \$275/day for days 1-6 | \$5,900 | N/A                                      |
| Cigna-Healthspring TotalCare (HMO SNP)<br>H5410-013-000 | \$22.60 | \$0           | \$0                  | \$265/day for days 1-6 | \$6,700 | Standard Part D<br>Cost Sharing          |
| Cigna-Healthspring Premier (HMO-POS)<br>H5410-018-000   | \$0     | \$10          | \$40                 | \$280/day for days 1-6 | \$5,900 | \$3/\$12/\$45/\$85/33%<br>\$0 deductible |

\* Bay, Escambia, Okaloosa, Santa Rosa, Walton