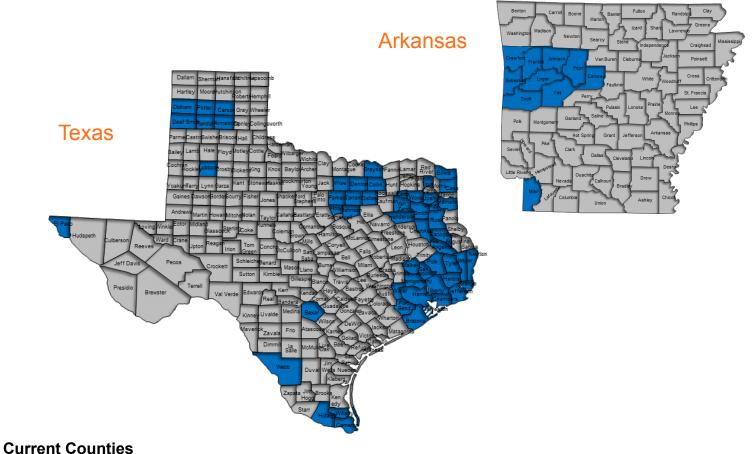

#### **Texas**

| 2015 Plans                                                                                                                                                                        | Premium         | PCP<br>Co-Pay    | Specialist<br>Co-Pay | Inpatient Co-Pay           | OOP Max        | RX (T1/T2/T3/T4/T5)                      |  |  |  |
|-----------------------------------------------------------------------------------------------------------------------------------------------------------------------------------|-----------------|------------------|----------------------|----------------------------|----------------|------------------------------------------|--|--|--|
| Cigna-HealthSpring Preferred (HMO)<br>H4513-024-001                                                                                                                               | \$0             | \$0              | \$30                 | \$300/stay                 | \$3,400        | \$0/\$4/\$30/\$60/33%<br>\$0 Deductible  |  |  |  |
| * Brazoria, Cameron, Chambers, Fort Bend, Galveston*, Hardin, Harris, Hidalgo, Jasper, Jefferson, Liberty, Montgomery, Newton, Orange, San Jacinto, Walker, Waller, Webb, Willacy |                 |                  |                      |                            |                |                                          |  |  |  |
| Cigna-HealthSpring Preferred (HMO)<br>H4513-024-002                                                                                                                               | \$19            | \$0              | \$30                 | \$300/stay                 | \$3,400        | \$0/\$4/\$30/\$60/33%<br>\$0 Deductible  |  |  |  |
| * Angelina, Nacogdoches, Polk, Tyler                                                                                                                                              |                 |                  |                      |                            |                |                                          |  |  |  |
| Cigna-HealthSpring Advantage (HMO)<br>H4513-009-000                                                                                                                               | \$0             | \$0              | \$35                 | \$500/stay                 | \$3,400        | N/A                                      |  |  |  |
| Cigna-HealthSpring TotalCare (HMO<br>SNP) H4513-010-000                                                                                                                           | \$27.40         | \$0              | \$30                 | \$300/stay                 | \$3,400        | Standard Part D Cost Sharing             |  |  |  |
| * Angelina, Brazoria, Cameron, Chan<br>Newton, Orange, Polk, San Jacinto, T                                                                                                       |                 |                  |                      | ılgo, Jasper, Jefferson, L | berty, Montgon | nery, Nacogdoches,                       |  |  |  |
| Cigna-HealthSpring Preferred (HMO)<br>H4528-001-000                                                                                                                               | \$28            | \$0              | \$50                 | \$190/day: days 1-5        | \$3,400        | \$3/\$8/\$35/\$70/33%<br>\$0 Deductible  |  |  |  |
| Cigna-HealthSpring TotalCare (HMO<br>SNP) H4528-002-000                                                                                                                           | \$20.40         | \$0              | \$50                 | \$190/day: days 1-5        | \$3,400        | Standard Part D<br>Cost Sharing          |  |  |  |
| * Bexar, Collin, Dallas, Denton, El Pa                                                                                                                                            | so, Hood, Johns | on, Parker, Tarı | rant, Wise           |                            |                |                                          |  |  |  |
| Cigna-HealthSpring Preferred (HMO)<br>H7811-002-000                                                                                                                               | \$20            | \$0              | \$50                 | \$265/day: days 1-6        | \$3,400        | \$2/\$11/\$45/\$95/33%<br>\$0 Deductible |  |  |  |

<sup>\*</sup> Gregg, Harrison, Henderson

#### **North Texas**

| 2015 Plans                                           | Premium                                                                                                 | PCP<br>Co-Pay | Specialist<br>Co-Pay | Inpatient Co-Pay    | OOP Max | RX (T1/T2/T3/T4/T5)                     |  |  |  |
|------------------------------------------------------|---------------------------------------------------------------------------------------------------------|---------------|----------------------|---------------------|---------|-----------------------------------------|--|--|--|
| Cigna-HealthSpring Preferred PPO<br>H7787-001-000    | \$30                                                                                                    | \$0           | \$40                 | \$400 per stay      | \$3,400 | \$0/\$4/\$40/\$80/33%<br>\$0 Deductible |  |  |  |
| Cigna-HealthSpring Advantage PPO<br>H7787-002-000    | \$0                                                                                                     | \$10          | \$35                 | \$175/day: days 1-5 | \$3,400 | N/A                                     |  |  |  |
| * Cherokee, Collin, Dallas, Denton, Hen              | * Cherokee, Collin, Dallas, Denton, Henderson, Johnson, Lubbock, Rusk, Tarrant, Upshur, Van Zandt, Wood |               |                      |                     |         |                                         |  |  |  |
| Cigna-HealthSpring Preferred (HMO)<br>H2165-018-000  | \$34.40                                                                                                 | \$0           | \$45                 | \$275/day: days 1-5 | \$3,400 | \$3/\$8/\$35/\$70/33%<br>\$0 Deductible |  |  |  |
| * Henderson, Lubbock, Rusk, Smith, Upshur, Van Zandt |                                                                                                         |               |                      |                     |         |                                         |  |  |  |
| Cigna-HealthSpring TotalCare (HMO SNP) H2165-019-000 | \$25.60                                                                                                 | \$0           | \$0                  | \$0 per stay        | \$0     | Standard Part D Cost Sharing            |  |  |  |

<sup>\*</sup> Cherokee, Grayson, Gregg, Henderson, Lubbock, Rains, Rusk, Smith, Upshur, Van Zandt, Wood

#### Arkansas

| 2015 Plans                                                                 | Premium | PCP<br>Co-Pay | Specialist<br>Co-Pay | Inpatient Co-Pay    | OOP Max | RX (T1/T2/T3/T4/T5)                      |  |  |  |
|----------------------------------------------------------------------------|---------|---------------|----------------------|---------------------|---------|------------------------------------------|--|--|--|
| Cigna-HealthSpring Preferred (HMO)<br>H6972-001-000                        | \$0     | \$0           | \$45                 | \$215/day days 1-6  | \$4,950 | \$2/\$11/\$45/\$95/33%<br>\$0 Deductible |  |  |  |
| * Conway, Crawford, Franklin, Johnson, Logan, Pope, Scott, Sebastian, Yell |         |               |                      |                     |         |                                          |  |  |  |
| Cigna-HealthSpring Preferred (PPO) H2676-001-000                           | \$37.50 | \$0           | \$45                 | \$145/day: days 1-6 | \$3,400 | \$7/\$11/\$45/\$95/33%<br>\$0 Deductible |  |  |  |
| * Bowie, Cass, Miller, Titus                                               |         |               |                      |                     |         |                                          |  |  |  |