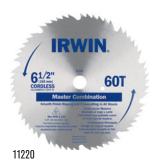

### The Standard for Jobsite Productivity

IRWIN Tools makes MARATHON circular saw blades for a full range of saws and applications. Use the table below to match blades for your equipment with your project plans. Locate the saw type and blade diameter in the left column. The columns to the right list the recommended blade sizes and the available number of teeth per blade.