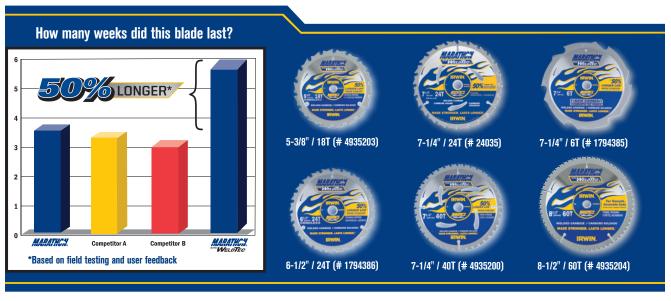

| 7-1/4"            | 5/8" (16mm)                        | Vinyl Siding     | 120T       |



### **Fiber Cement Saw Blades**



\*vs. standard carbide fiber cement blade

### **Metal Cutting Saw Blades**



### Made Stronger. Lasts Longer.™

IRWIN® has redefined excellence in the world of saw blades with the introduction of MARATHON® with WeldTec $^{\text{TM}}$ . This revolutionary saw blade has WELDED carbide teeth for a 30% stronger tooth bond that provides 50% longer life. UC2 $^{\text{TM}}$  (sub-micro grain) carbide teeth are 70% more compact than standard carbide teeth, and are sharpened to finer, more durable cutting edges that stay sharp longer.





| Diameter    | Saw Type                         | Tooth<br>Count | Arbor        | Kerf   | Hook<br>Angle | Grind | Item #  | Bulk<br>Item # | Canadian<br>Bulk Item # | Applications      |
|-------------|----------------------------------|----------------|--------------|--------|---------------|-------|---------|----------------|-------------------------|-------------------|
| MARATHON® w | MARATHON® w/ WeldTec™ Saw Blades |                |              |        |               |       |         |                |                         |                   |
| 5-3/8"      | Cordless                         | 18             | 10mm         | 1.6 mm | 19            | ATB   | 4935203 | -              | -                       | Framing / Ripping |
| 6-1/2"      | Cordless