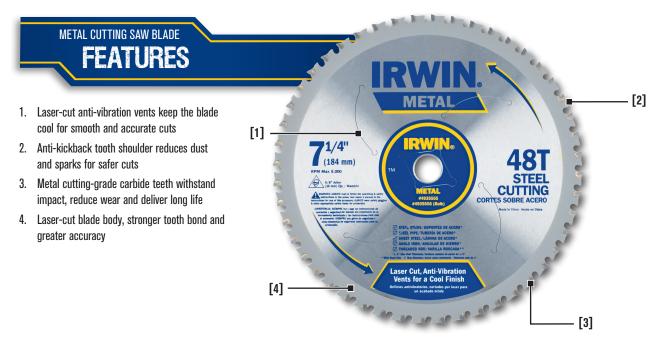

| 7-1/4"            | 5/8" (16mm)                        | Vinyl Siding     | 120T       |



### **Fiber Cement Saw Blades**



\*vs. standard carbide fiber cement blade

### **Metal Cutting Saw Blades**



### Made Stronger. Lasts Longer.™

IRWIN® has redefined excellence in the world of saw blades with the introduction of MARATHON® with WeldTec $^{\text{TM}}$ . This revolutionary saw blade has WELDED carbide teeth for a 30% stronger tooth bond that provides 50% longer life. UC2 $^{\text{TM}}$  (sub-micro grain) carbide teeth are 70% more compact than standard carbide teeth, and are sharpened to finer, more durable cutting edges that stay sharp longer.





| Diameter    | Saw Type                         | Tooth<br>Count | Arbor        | Kerf   | Hook<br>Angle | Grind | Item #  | Bulk<br>Item # | Canadian<br>Bulk Item # | Applications      |
|-------------|----------------------------------|----------------|--------------|--------|---------------|-------|---------|----------------|-------