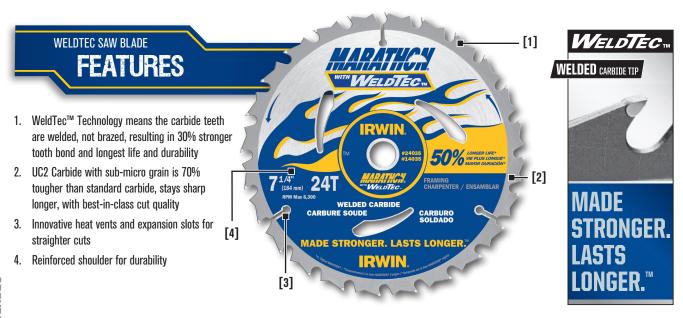

| 7-1/4"            | 5/8" (16mm)                        | Vinyl Siding     | 120T       |



### **Fiber Cement Saw Blades**



\*vs. standard carbide fiber cement blade

### **Metal Cutting Saw Blades**



### Made Stronger. Lasts Longer.™

IRWIN® has redefined excellence in the world of saw blades with the introduction of MARATHON® with WeldTec $^{\text{TM}}$ . This revolutionary saw blade has WELDED carbide teeth for a 30% stronger tooth bond that provides 50% longer life. UC2 $^{\text{TM}}$  (sub-micro grain) carbide teeth are 70% more compact than standard carbide teeth, and are sharpened to finer, more durable cutting edges that stay sharp longer.





| Diameter    | Saw Type                         | Tooth<br>Count | Arbor        | Kerf   | Hook<br>Angle | Grind | Item #  | Bulk<br>Item # | Canadian<br>Bulk Item # | Applications      |
|-------------|----------------------------------|----------------|--------------|--------|---------------|-------|---------|----------------|-------------------------|-------------------|
| MARATHON® w | MARATHON® w/ WeldTec™ Saw Blades |                |              |        |               |       |         |                |                         |                   |
| 5-3/8"      | Cordless                         | 18             | 10mm         | 1.6 mm | 19            | ATB   | 4935203 | -              | -                       | Framing / Ripping |
| 6-1/2"      | Cordless