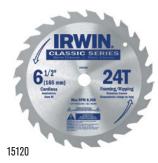

### The Standard for Jobsite Productivity

IRWIN Tools makes MARATHON circular saw blades for a full range of saws and applications. Use the table below to match blades for your equipment with your project plans. Locate the saw type and blade diameter in the left column. The columns to the right list the recommended blade sizes and the available number of teeth per blade.