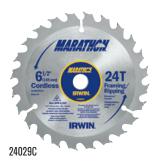

### The Standard for Jobsite Productivity

IRWIN Tools makes MARATHON circular saw blades for a full range of saws and applications. Use the table below to match blades for your equipment with your project plans. Locate the saw type and blade diameter in the left column. The columns to the right list the recommended blade sizes and the available number of teeth per blade.