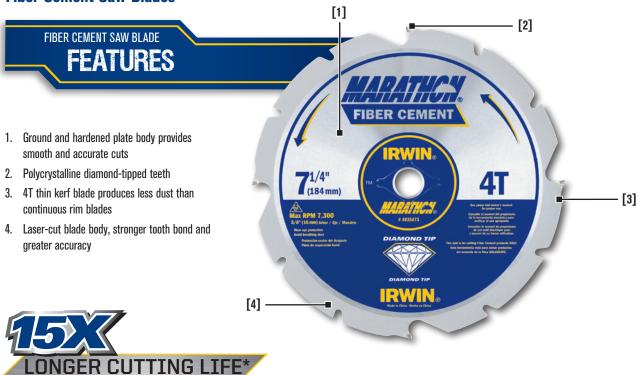

| 7-1/4"            | 5/8" (16mm)                        | Vinyl Siding     | 120T       |



### **Fiber Cement Saw Blades**



\*vs. standard carbide fiber cement blade

### **Metal Cutting Saw Blades**



### Made Stronger. Lasts Longer.™

IRWIN® has redefined excellence in the world of saw blades with the introduction of MARATHON® with WeldTec $^{\text{TM}}$ . This revolutionary saw blade has WELDED carbide teeth for a 30% stronger tooth bond that provides 50% longer life. UC2 $^{\text{TM}}$  (sub-micro grain) carbide teeth are 70% more compact than standard carbide teeth, and are sharpened to finer, more durable cutting edges that stay sharp longer.





| Diameter    | Saw Type                         | Tooth<br>Count | Arbor        | Kerf   | Hook<br>Angle | Grind | Item #  | Bulk<br>Item # | Canadian<br>Bulk Item # | Applications      |
|-------------|----------------------------------|----------------|---