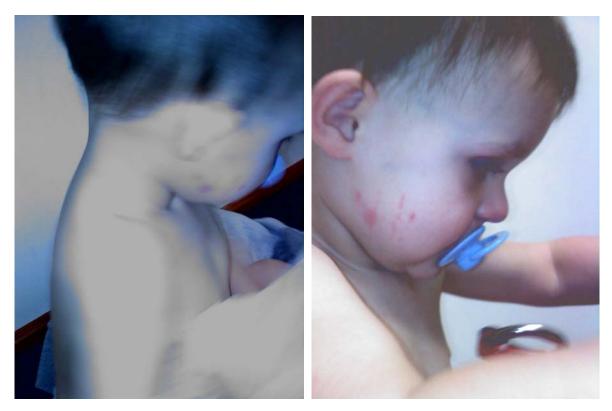

Ms. Biccum had difficulty in removing Jimmy from his entrapment between the broken drop-side and the crib's frame. She was only able to free his head and neck after careful maneuvering. She took pictures of him trapped in his crib once his head was freed (see picture below). Jimmy suffered bruises to his head and neck, he experienced trauma from his entrapment, and he was sore for a few days after his injury. See pictures below of his bruising.

Jimmy entrapped in the Dorel crib after his head was freed

Bruises on Jimmy's face and neck caused by his entrapment

Once Jimmy was freed, Ms. Biccum noticed that the plastic latches on the top and bottom of the left-hand side of the crib were broken, and she realized that this was the cause of the drop-side detachment. Ms. Biccum is certain that the latches were not broken when she put Jimmy in his crib. She believes that Jimmy rolled over and put his weight on the drop-side, which caused the faulty plastic latches to break.