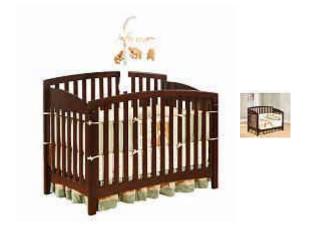

# Citizen Letter on Dorel Industries Inc. Drop-Side Cribs: Entrapment and Suffocation Risks and Request for Urgent Recall

CPSC Photo Dramatization of Stork Craft drop-side crib detachment and entrapment. The same thing happened to 18-month-old Jimmy Biccum, III, of Watertown, New York, in a Dorel Crib. Luckily, Jimmy was rescued before he suffocated. The Biccums call for the recall of Dorel's drop-side cribs to avoid needless new entrapments, injuries and deaths.