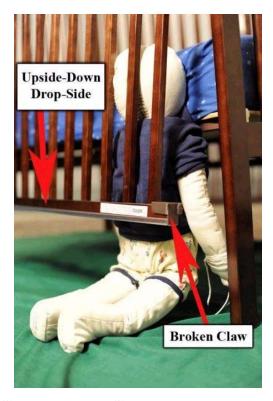

The picture provided by the CPSC of entrapment in a detached drop-side of a Stork Craft almost exactly duplicates how the Biccums' son was entrapped in his Dorel drop-side crib. Jimmy's injury is a signature drop-side crib entrapment injury and a sentinel event that justifies recall of the Dorel cribs.

**Signature Drop-Side Detachment Injury** 

The Biccums believe that Dorel Industries Inc. has long known that its drop-side cribs have functional problems. They believe that numerous consumers have complained on-line that the sides of their Dorel drop-side cribs stick when they try to move them up or down, and other consumers have complained that the latches of the side rail broke off entirely, causing the drop side to remain in the lowered position. Consumers have even reported injuries to the CPSC about their Dorel drop-side cribs, evidenced by the following May 2008 review of the Dorel 3-in-1 Sleigh Crib: