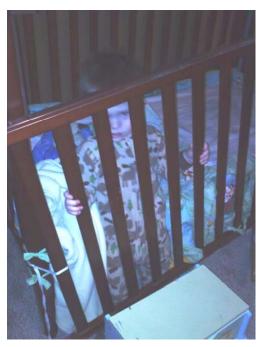

On the morning of November 23, 2009, Ms. Biccum was at home with Jimmy. Jimmy was asleep in his Dorel crib, and Ms. Biccum woke up and went into the next room. About 45 minutes after she woke up, Ms. Biccum heard an unusual gurgling noise. She immediately went into the other room to see what was wrong, and she found Jimmy strangling in his crib. The left side of the drop-side railing was detached from the track, and Jimmy' head and body were trapped in the 8-inch space left between the railing and the mattress. His feet were touching the ground and his neck was caught in the bedding.

Ms. Biccum had difficulty in removing Jimmy from his entrapment between the broken drop-side and the crib's frame. She was only able to free his head and neck after careful maneuvering. She took pictures of him trapped in his crib once his head was freed (see picture below). Jimmy suffered bruises to his head and neck, he experienced trauma from his entrapment, and he was sore for a few days after his injury. See pictures below of his bruising.

Jimmy entrapped in the Dorel crib after his head was freed

Bruises on Jimmy's face and neck caused by his entrapment

Once Jimmy was freed, Ms. Biccum noticed that the plastic latches on the top and bottom of the left-hand side of the crib were broken, and she realized that this was the cause of the drop-side detachment. Ms. Biccum is certain that the latches were not broken when she put Jimmy in his crib. She believes that Jimmy rolled over and put his weight on the drop-side, which caused the faulty plastic latches to break.