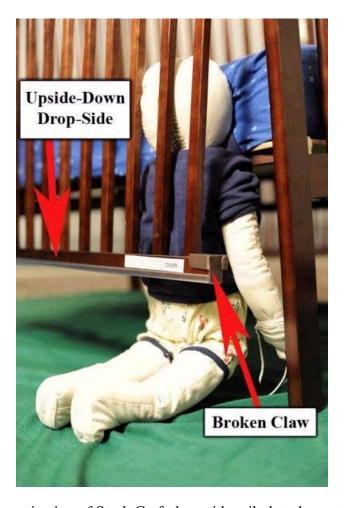

# Citizen Letter on Dorel Industries Inc. Drop-Side Cribs: Entrapment and Suffocation Risks and Request for Urgent Recall

CPSC Photo Dramatization of Stork Craft drop-side crib detachment and entrapment. The same thing happened to 18-month-old Jimmy Biccum, III, of Watertown, New York, in a Dorel Crib. Luckily, Jimmy was rescued before he suffocated. The Biccums call for the recall of Dorel's drop-side cribs to avoid needless new entrapments, injuries and deaths.

The picture provided by the CPSC of entrapment in a detached drop-side of a Stork Craft almost exactly duplicates how the Biccums' son was entrapped in his Dorel drop-side crib. Jimmy's injury is a signature drop-side crib entrapment injury and a sentinel event that justifies recall of the Dorel cribs.