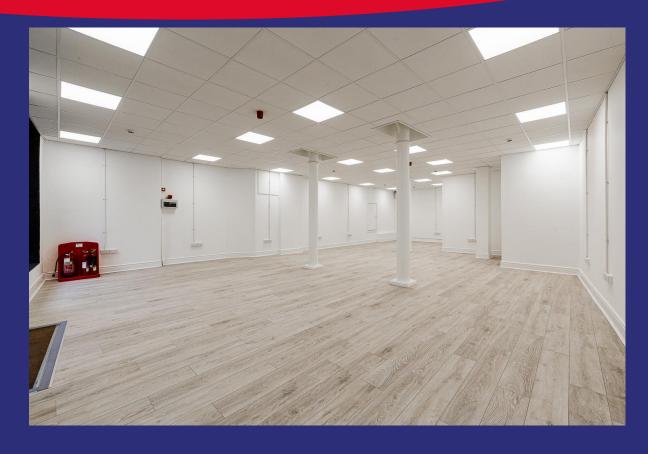

#### **DESCRIPTION**

The property comprises of a ground floor retail unit fronting Dale Street. The unit has been fitted out to an exceptionally high standard including disabled toilets and kitchen and is ready for immediate occupation.

#### **ACCOMMODATION/AREAS**

|                    | Sq m   | Sq ft |
|--------------------|--------|-------|
| Ground floor sales | 104.00 | 1119  |