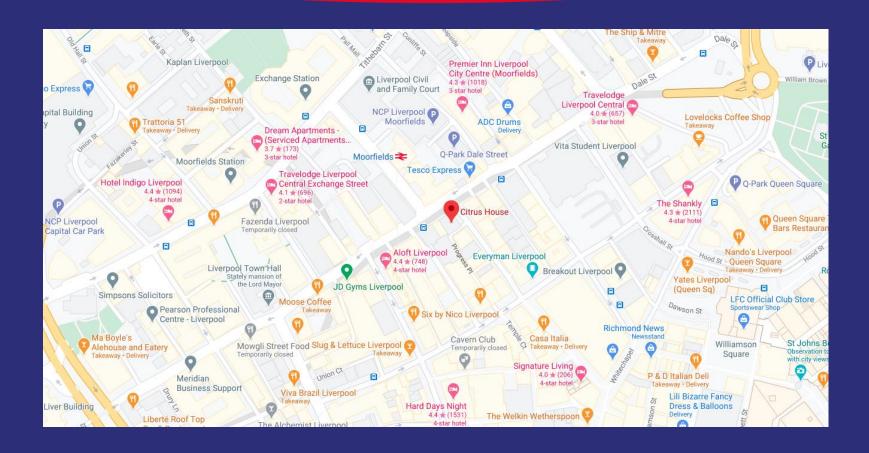

#### LOCATION

The property is located in an excellent location in Liverpool City Centre on Dale Street, close to Moorfields Station and within easy reach of the prime shopping area, office quarter and transport links.

The property can be more readily identified from the attached plan.