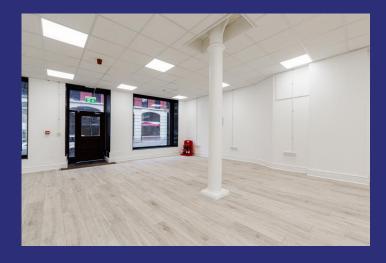

#### **DESCRIPTION**

The property comprises of a ground floor retail unit fronting Dale Street. The unit has been fitted out to an exceptionally high standard including disabled toilets and kitchen and is ready for immediate occupation.

#### **ACCOMMODATION/AREAS**

|                    | Sq m   | Sq ft |
|--------------------|--------|-------|
| Ground floor sales | 104.00 | 1119  |