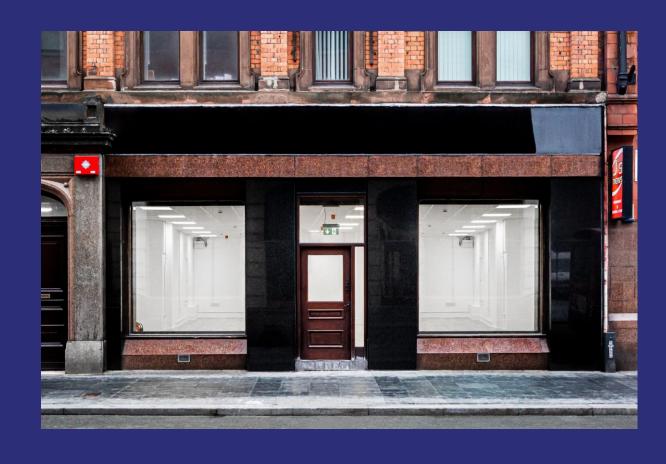

#### **DESCRIPTION**

The property comprises of a ground floor retail unit fronting Dale Street. The unit has been fitted out to an exceptionally high standard including disabled toilets and kitchen and is ready for immediate occupation.

There is access to the rear for loading/unloading.

Suitable for a variety of uses including Gym, Healthcare, Yoga studio, sunbeds, gallery and retail.