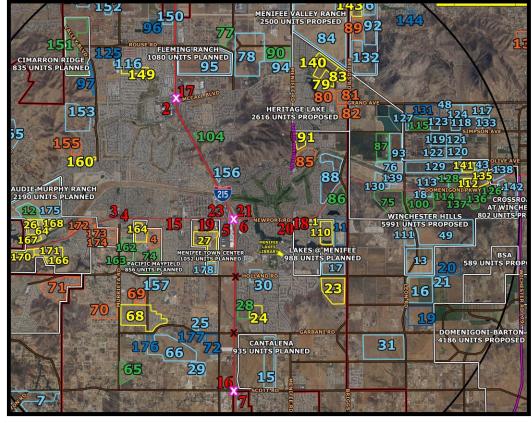

To determine the existing and future potential of the City of Menifee, two areas are analyzed in this report including the city's limits (highlighted on this aerial in "red") and a 5-Mile Radius from Interstate 215 and Newport Road (5-Mile Radius). The 5-**Mile Radius includes** the City of Menifee, a portion of Murrieta, Canyon Lake, Wildomar, Perris and a segment of the surrounding unincorporated **Riverside County** containing major growth just east of

Menifee's city boundary. This region is believed to be the primary trade area that will service future anchor retailers. Boundaries of the 5-Mile Radius are generally Mapes Road on the north, Canyon Lake on the west, one mile south of Keller Road and Winchester Road Highway (79) on the east; see full size aerial on page 11. This large region was surveyed to ensure all area statistics were accounted for in our calculations and to supply a complete visual aid when reviewing the existing and proposed anchor retail base.

# <u>Retail</u>:

Major anchor retailer locations are highlighted with "red" numbers on this aerial illustration, full size page 11. Menifee's existing retail and commercial areas are primarily located along Newport Road. Countryside Marketplace,

number 5, is a successful life style center located at the SWC of Interstate 215 and Newport Road. A "stellar" anchor retail line-up is in operation at this center including Lowe's, Super Target, Kohl's, Best Buy, BevMo, Staples, Home Goods, Famous Footwear, Lane Bryant, TJ Maxx, Michaels, Petco, Tilly's, Ulta Beauty, Justice Clothing, Forever 21, Mattress Firm and GameStop. At number 6, a community shopping center includes Ralphs, Ross, Dollar Tree, Auto Zone, and Living Spaces Furniture. Other existing anchor grocery facilities within the City of Menifee include three Stater Bros at numbers 3, 18 and 2, and one Vons, also at number 2, serving the Sun City Community.

As highlighted on aerial and adjacent to numbers **5** and **6**, there are several additional existing anchor retail centers including a recently opened Barons Market at number **21**. Co-anchor retailers are LA Fitness and an under construction Kahoots Pet Store along with Chevron Gas and Lube and an array of popular national food retailers. Also, at number **19**, the long-awaited Menifee Town Center and Menifee Town Center Marketplace are adding to this dynamic retail environment. Aldi, Petsmart, Party City and Active are in operation, at the same time, building plans in process for a Krikorian Theater and a 16-Lane Bowling Alley. Providing an "urban village" atmosphere, this development will also include over 800 housing units, a central park with outdoor amphitheater, a courthouse, city hall, hotel, roughly 100,000 square feet of additional retail space and medical office buildings.

At the northwest quadrant of Interstate 215 and Newport Road, number 23, Newport Towne Square II has a Smart & Final Extra under construction. This planned center will also include a second anchor retail and sit-down restaurant. In addition, at numbers 16 and 17, Walmart owns land and has submitted plans for a Supercenter along Interstate 215 at Scott Road and McCall Boulevard (Scott Road location most likely). Overall, a total of 23 existing or proposed centers are located within the study area. A detailed listing of anchor tenants in each center is outlined on the aerial's legend.

# **Residential Activity:**

Once again, the aerial below is utilized. This time to display residential activity including 178 tentative tract maps and 23 specific plans active in the study area, full size on page 11. With the improved economy, the subject region has massive growth taking place. Thirty-nine communities currently have an impressive 966 units under construction. Audie Murphy Ranch has seven neighborhoods selling product at numbers 26, 64, 166, 167, 168, 170

**Brookfield** Homes, William Lyon Homes, **Meritage Homes**, **DR Horton**, Woodside Homes, and Richmond American are reporting strong home sales with prices at \$406,000 and up. Pacific Mayfield's Master Plan has **387** units completed. With another 469 units in the balance, **Primrose and** Orchid are under construction at

and **171**.

number 164 with home prices ranging from \$372,000 to \$412,000. Lennar recently broke ground on number 27, "Menifee Town Center". As mentioned earlier, this master plan is a mix use development including 824 residential units. Lennar is underway on 125 single family units in conjunction with building plans by RSI Communities under city review for 330 apartments. At number 23, Pardee is well underway on Centennial featuring 411 units. Four neighborhoods have product selling at \$450,000 and up, (number 23). Menifee's northern portion of the city is also very active. Heritage Lake by Lennar Homes is in its final neighborhoods at numbers 79, 83 and 140. Menifee Valley Ranch Master Plan at number 84, Brookfield California Land Company, has plans under city review to have roughly 2,500 units. Brookfield's development schedule estimates construction will start by 2021.

Just east of Menifee's city limits is the Winchester Hills Master Plan. Winchester Hills is rapidly selling its tentative and final tract maps to home builders. Three neighborhoods are already under development at numbers **112**, **135** and **141**. Lennar and KB Home are developing 419 units in Conestoga and Autumn Winds. DR Horton recently purchased 203 lots at numbers **75** and **128**. Grand opening for Aspen Pointe, number **128**, is in 2Q2019.

Three more specific plans in Menifee are moving forward including Cantalena by Richland Communities (935 units), Cimarron Ridge by Van Daele Homes (835 units) and Fleming Ranch by Newport Pacific Land Company (1,080 units). Cantalena and Cimarron have final maps and grading plans under city review with building of homes projected in 1 - 2 years. Fleming Ranch is working with the city on their EIR.