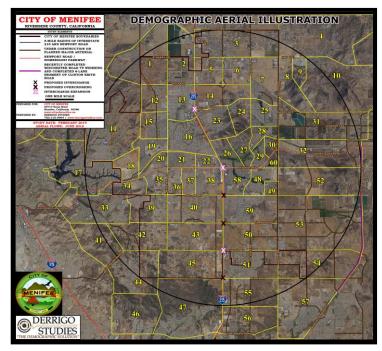

To determine the existing and future potential of the City of Menifee, two areas are analyzed in this report including the city's limits (highlighted on this aerial in "red") and a 5-Mile Radius from Interstate 215 and Newport Road (5-Mile Radius). The 5-**Mile Radius includes** the City of Menifee, a portion of Murrieta, Canyon Lake, Wildomar, Perris and a segment of the surrounding unincorporated **Riverside County** containing major growth just east of

# **Existing Demographics:**

The aerial on page 10, snapshot here, breaks down the study area into Sectors. Existing demographic statistics are outlined for each Sector including population, number of housing units, average persons per household, median household income and median value of housing. By breaking down Menifee's City Limits and the 5-Mile Radius, **Derrigo Studies can provide the most** accurate demographic numbers possible including median household income estimates ranging from \$73,020 to \$74,769 for the trade areas. In comparison, Riverside County's median household income is \$60,807 (2017 Census). For a detailed breakdown of figures used in each trade area, see Chapter II, beginning on page 12.

# (1) DEMOGRAPHIC AERIAL ILLUSTRATION:

<u>DEMOGRAPHIC DATA</u> - Broken down by Sectors, this data consists of estimated updates on population, number of housing units, average persons per household, median household income and finally median value of housing. All this data is estimated and gathered in several different ways depending on the area that is being studied. For details on how DDS arrives at these figures in this study, please reference "Basis of Estimates" at the end of this report.

# (3) TRADE AREA ANALYSIS AND SUBDIVISION ACTIVITY LISTING:

<u>RESULTS OF STUDY</u> - This section ties together all the data on the Demographic Aerial Illustration and the Subdivision Activity Aerial Illustration to produce concrete existing and future population figures for Menifee's City Limits and a 5-Mile Radius. On the "Existing Demographic Chart", beginning on page 12, data is displayed on the Demographic Aerial Illustration, page 10. This analysis calculates an updated population estimate for each trade area. Also calculated per area is the number of existing housing units. With respect to average persons per household, median household income and median value of housing, this analysis outlines averages for each trade area. To define which area is being analyzed, reference the boxed area at the top of the chart.