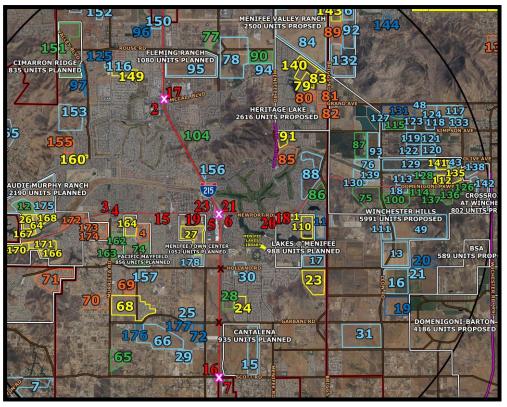

To determine the existing and future potential of the City of Menifee, two areas are analyzed in this report including the city's limits (highlighted on this aerial in "red") and a 5-Mile Radius from Interstate 215 and Newport Road (5-Mile Radius). The 5-**Mile Radius includes** the City of Menifee, a portion of Murrieta, Canyon Lake, Wildomar, Perris and a segment of the surrounding unincorporated **Riverside County** containing major growth just east of

Menifee's city boundary. This region is believed to be the primary trade area that will service future anchor retailers. Boundaries of the 5-Mile Radius are generally Mapes Road on the north, Canyon Lake on the west, one mile south of Keller Road and Winchester Road Highway (79) on the east; see full size aerial on page 11. This large region was surveyed to ensure all area statistics were accounted for in our calculations and to supply a complete visual aid when reviewing the existing and proposed anchor retail base.

# <u>Retail</u>:

Major anchor retailer locations are highlighted with "red" numbers on this aerial illustration, full size page 11. Menifee's existing retail and commercial areas are primarily located along Newport Road. Countryside Marketplace,

number 5, is a successful life style center located at the SWC of Interstate 215 and Newport Road. A "stellar" anchor retail line-up is in operation at this center including Lowe's, Super Target, Kohl's, Best Buy, BevMo, Staples, Home Goods, Famous Footwear, Lane Bryant, TJ Maxx, Michaels, Petco, Tilly's, Ulta Beauty, Justice Clothing, Forever 21, Mattress Firm and GameStop. At number 6, a community shopping center includes Ralphs, Ross, Dollar Tree, Auto Zone, and Living Spaces Furniture. Other existing anchor grocery facilities within the City of Menifee include three Stater Bros at numbers 3, 18 and 2, and one Vons, also at number 2, serving the Sun City Community.

As highlighted on aerial and adjacent to numbers **5** and **6**, there are several additional existing anchor retail centers including a recently opened Barons Market at number **21**. Co-anchor retailers are LA Fitness and an under construction Kahoots Pet Store along with Chevron Gas and Lube and an array of popular national food retailers. Also, at number **19**, the long-awaited Menifee Town Center and Menifee Town Center Marketplace are adding to this dynamic retail environment. Aldi, Petsmart, Party City and Active are in operation, at the same time, building plans in process for a Krikorian Theater and a 16-Lane Bowling Alley. Providing an "urban village" atmosphere, this development will also include over 800 housing units, a central park with outdoor amphitheater, a courthouse, city hall, hotel, roughly 100,000 square feet of additional retail space and medical office buildings.

At the northwest quadrant of Interstate 215 and Newport Road, number 23, Newport Towne Square II has a Smart & Final Extra under construction. This planned center will also include a second anchor retail and sit-down restaurant. In addition, at numbers 16 and 17, Walmart owns land and has submitted plans for a Supercenter along Interstate 215 at Scott Road and McCall Boulevard (Scott Road location most likely). Overall, a total of 23 existing or proposed centers are located within the study area. A detailed listing of anchor tenants in each center is outlined on the aerial's legend.

# **Residential Activity:**

Once again, the aerial below is utilized. This time to display residential activity including 178 tentative tract maps and 23 specific plans active in the study area, full size on page 11. With the improved economy, the subject region has massive growth taking place. Thirty-nine communities currently have an impressive 966 units under construction. Audie Murphy Ranch has seven neighborhoods selling product at numbers 26, 64, 166, 167, 168, 170

**Brookfield** Homes, William Lyon Homes, **Meritage Homes**, **DR Horton**, Woodside Homes, and Richmond American are reporting strong home sales with prices at \$406,000 and up. Pacific Mayfield's Master Plan has **387** units completed. With another 469 units in the balance, **Primrose and** Orchid are under construction at

and **171**.

number 164 with home prices ranging from \$372,000 to \$412,000. Lennar recently broke ground on number 27, "Menifee Town Center". As mentioned earlier, this master plan is a mix use development including 824 residential units. Lennar is underway on 125 single family units in conjunction with building plans by RSI Communities under city review for 330 apartments. At number 23, Pardee is well underway on Centennial featuring 411 units. Four neighborhoods have product selling at \$450,000 and up, (number 23). Menifee's northern portion of the city is also very active. Heritage Lake by Lennar Homes is in its final neighborhoods at numbers 79, 83 and 140. Menifee Valley Ranch Master Plan at number 84, Brookfield California Land Company, has plans under city review to have roughly 2,500 units. Brookfield's development schedule estimates construction will start by 2021.

Just east of Menifee's city limits is the Winchester Hills Master Plan. Winchester Hills is rapidly selling its tentative and final tract maps to home builders. Three neighborhoods are already under development at numbers **112**, **135** and **141**. Lennar and KB Home are developing 419 units in Conestoga and Autumn Winds. DR Horton recently purchased 203 lots at numbers **75** and **128**. Grand opening for Aspen Pointe, number **128**, is in 2Q2019.

Three more specific plans in Menifee are moving forward including Cantalena by Richland Communities (935 units), Cimarron Ridge by Van Daele Homes (835 units) and Fleming Ranch by Newport Pacific Land Company (1,080 units). Cantalena and Cimarron have final maps and grading plans under city review with building of homes projected in 1 - 2 years. Fleming Ranch is working with the city on their EIR.