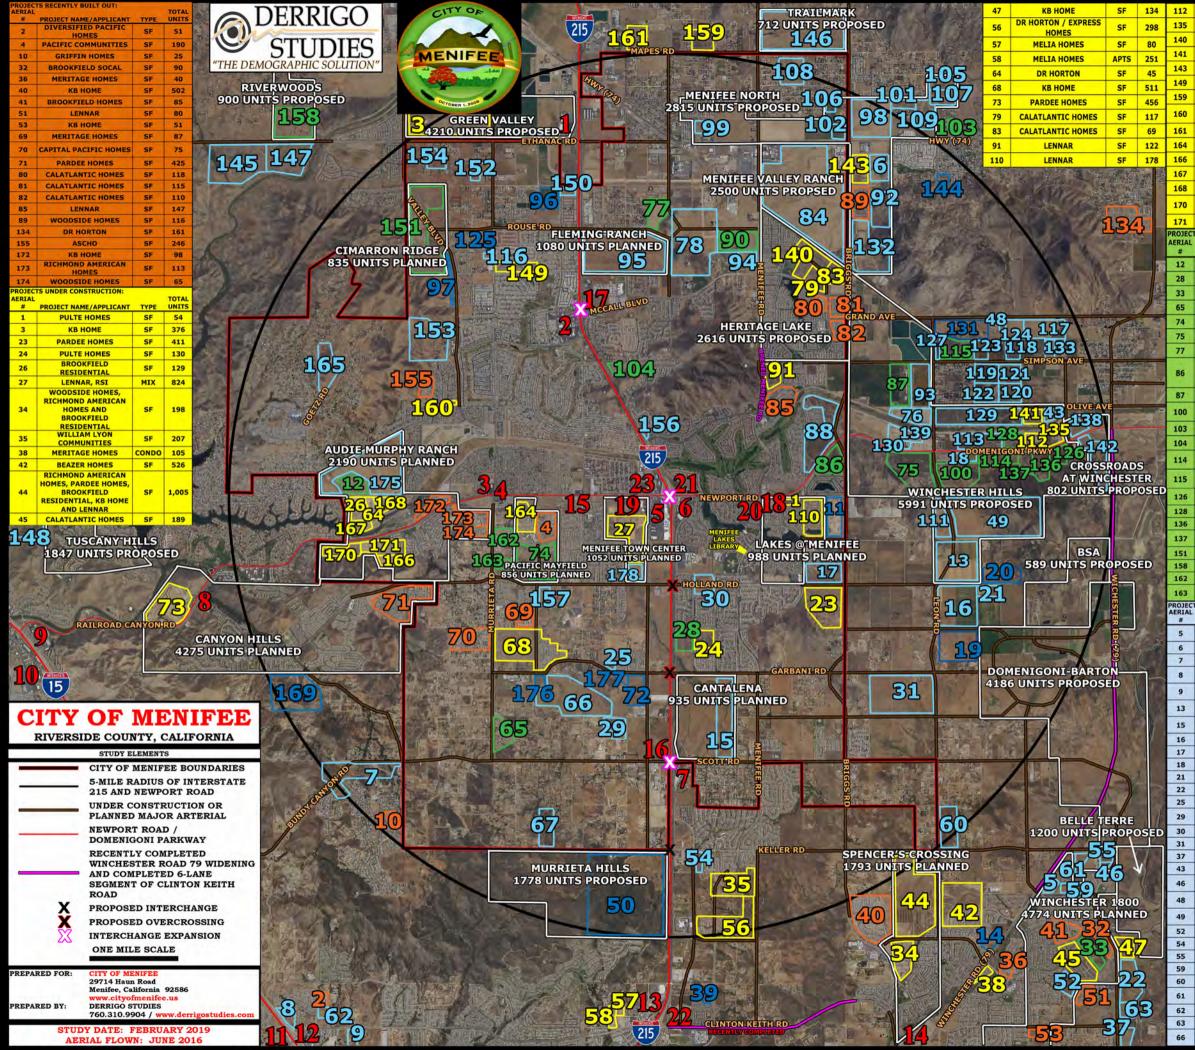

# **Residential Activity:**

Once again, the aerial below is utilized. This time to display residential activity including 178 tentative tract maps and 23 specific plans active in the study area, full size on page 11. With the improved economy, the subject region has massive growth taking place. Thirty-nine communities currently have an impressive 966 units under construction. Audie Murphy Ranch has seven neighborhoods selling product at numbers 26, 64, 166, 167, 168, 170

**Brookfield** Homes, William Lyon Homes, **Meritage Homes**, **DR Horton**, Woodside Homes, and Richmond American are reporting strong home sales with prices at \$406,000 and up. Pacific Mayfield's Master Plan has **387** units completed. With another 469 units in the balance, **Primrose and** Orchid are under construction at

and **171**.

number 164 with home prices ranging from \$372,000 to \$412,000. Lennar recently broke ground on number 27, "Menifee Town Center". As mentioned earlier, this master plan is a mix use development including 824 residential units. Lennar is underway on 125 single family units in conjunction with building plans by RSI Communities under city review for 330 apartments. At number 23, Pardee is well underway on Centennial featuring 411 units. Four neighborhoods have product selling at \$450,000 and up, (number 23). Menifee's northern portion of the city is also very active. Heritage Lake by Lennar Homes is in its final neighborhoods at numbers 79, 83 and 140. Menifee Valley Ranch Master Plan at number 84, Brookfield California Land Company, has plans under city review to have roughly 2,500 units. Brookfield's development schedule estimates construction will start by 2021.

Just east of Menifee's city limits is the Winchester Hills Master Plan. Winchester Hills is rapidly selling its tentative and final tract maps to home builders. Three neighborhoods are already under development at numbers **112**, **135** and **141**. Lennar and KB Home are developing 419 units in Conestoga and Autumn Winds. DR Horton recently purchased 203 lots at numbers **75** and **128**. Grand opening for Aspen Pointe, number **128**, is in 2Q2019.

Three more specific plans in Menifee are moving forward including Cantalena by Richland Communities (935 units), Cimarron Ridge by Van Daele Homes (835 units) and Fleming Ranch by Newport Pacific Land Company (1,080 units). Cantalena and Cimarron have final maps and grading plans under city review with building of homes projected in 1 - 2 years. Fleming Ranch is working with the city on their EIR.

# (2) SUBDIVISION ACTIVITY AERIAL ILLUSTRATION:

<u>RESIDENTIAL SUBDIVISION ACTIVITY</u> - This information is gathered from the respective planning departments. In addition, DDS called approximately 75% - 95% of the residential developers with active subdivisions within the subject area. The purpose of this data is to forecast how many more people will be living in the area in the future. The Subdivision Activity Illustration, page 11 attached, shows all active residential developments with a status of Design Plan Check to Recently Built. To define the status, look at the color of tape with which the subdivision is outlined. The status and respective border color are defined on the "Legend" located on the Subdivision Activity Aerial Illustration. In addition, a number is outlined in each subdivision. To review more data on each subdivision, simply match the number with its appropriate tag also located on the Subdivision Activity Aerial Illustration.

Specific Plans on this illustration are outlined in white and labeled. Specific Plans are large residential developments. The residential units in these developments are broken down into several categories and are listed in the Specific Plan section of this report. Retail competition and major road extensions are listed on both aerial illustrations outlined above.

The Future Population Chart essentially breaks down the data displayed on the Subdivision Activity Illustration. By calculating the number of dwelling units that fall within each area, we can determine how many units will be built.

The final section of this report is called the "Subdivision Activity Listing", page 19. Basically, this section gives details on residential subdivisions that are outlined on the Subdivision Activity Aerial Illustration. Please note, the subdivisions in this report have aerial location numbers, so easy reference is made to the specific location on the Subdivision Activity Aerial Illustration. As mentioned earlier, Derrigo Studies called most residential developers active in the subject area. The details of these conversations are found in this section and are often helpful in understanding the potential growth outlined in this study.