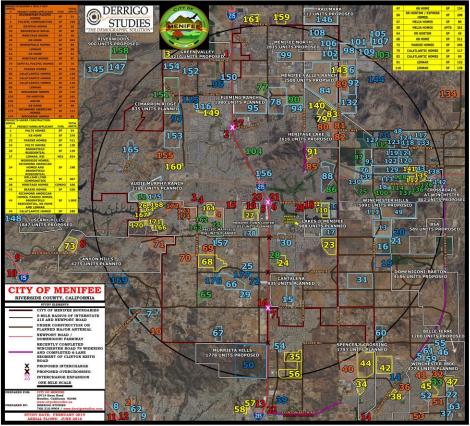

To determine the existing and future potential of the City of Menifee, two areas are analyzed in this report including the city's limits (highlighted on this aerial in "red") and a 5-Mile Radius from Interstate 215 and Newport Road (5-Mile Radius). The 5-**Mile Radius includes** the City of Menifee, a portion of Murrieta, Canyon Lake, Wildomar, Perris and a segment of the surrounding unincorporated **Riverside County** containing major growth just east of

Menifee's city boundary. This region is believed to be the primary trade area that will service future anchor retailers. Boundaries of the 5-Mile Radius are generally Mapes Road on the north, Canyon Lake on the west, one mile south of Keller Road and Winchester Road Highway (79) on the east; see full size aerial on page 11. This large region was surveyed to ensure all area statistics were accounted for in our calculations and to supply a complete visual aid when reviewing the existing and proposed anchor retail base.

# <u>Retail</u>:

Major anchor retailer locations are highlighted with "red" numbers on this aerial illustration, full size page 11. Menifee's existing retail and commercial areas are primarily located along Newport Road. Countryside Marketplace,

number 5, is a successful life style center located at the SWC of Interstate 215 and Newport Road. A "stellar" anchor retail line-up is in operation at this center including Lowe's, Super Target, Kohl's, Best Buy, BevMo, Staples, Home Goods, Famous Footwear, Lane Bryant, TJ Maxx, Michaels, Petco, Tilly's, Ulta Beauty, Justice Clothing, Forever 21, Mattress Firm and GameStop. At number 6, a community shopping center includes Ralphs, Ross, Dollar Tree, Auto Zone, and Living Spaces Furniture. Other existing anchor grocery facilities within the City of Menifee include three Stater Bros at numbers 3, 18 and 2, and one Vons, also at number 2, serving the Sun City Community.

As highlighted on aerial and adjacent to numbers **5** and **6**, there are several additional existing anchor retail centers including a recently opened Barons Market at number **21**. Co-anchor retailers are LA Fitness and an under construction Kahoots Pet Store along with Chevron Gas and Lube and an array of popular national food retailers. Also, at number **19**, the long-awaited Menifee Town Center and Menifee Town Center Marketplace are adding to this dynamic retail environment. Aldi, Petsmart, Party City and Active are in operation, at the same time, building plans in process for a Krikorian Theater and a 16-Lane Bowling Alley. Providing an "urban village" atmosphere, this development will also include over 800 housing units, a central park with outdoor amphitheater, a courthouse, city hall, hotel, roughly 100,000 square feet of additional retail space and medical office buildings.

At the northwest quadrant of Interstate 215 and Newport Road, number 23, Newport Towne Square II has a Smart & Final Extra under construction. This planned center will also include a second anchor retail and sit-down restaurant. In addition, at numbers 16 and 17, Walmart owns land and has submitted plans for a Supercenter along Interstate 215 at Scott Road and McCall Boulevard (Scott Road location most likely). Overall, a total of 23 existing or proposed centers are located within the study area. A detailed listing of anchor tenants in each center is outlined on the aerial's legend.

# **Residential Activity:**

Once again, the aerial below is utilized. This time to display residential activity including 178 tentative tract maps and 23 specific plans active in the study area, full size on page 11. With the improved economy, the subject region has massive growth taking place. Thirty-nine communities currently have an impressive 966 units under construction. Audie Murphy Ranch has seven neighborhoods selling product at numbers 26, 64, 166, 167, 168, 170

# (2) SUBDIVISION ACTIVITY AERIAL ILLUSTRATION:

<u>RESIDENTIAL SUBDIVISION ACTIVITY</u> - This information is gathered from the respective planning departments. In addition, DDS called approximately 75% - 95% of the residential developers with active subdivisions within the subject area. The purpose of this data is to forecast how many more people will be living in the area in the future. The Subdivision Activity Illustration, page 11 attached, shows all active residential developments with a status of Design Plan Check to Recently Built. To define the status, look at the color of tape with which the subdivision is outlined. The status and respective border color are defined on the "Legend" located on the Subdivision Activity Aerial Illustration. In addition, a number is outlined in each subdivision. To review more data on each subdivision, simply match the number with its appropriate tag also located on the Subdivision Activity Aerial Illustration.

Specific Plans on this illustration are outlined in white and labeled. Specific Plans are large residential developments. The residential units in these developments are broken down into several categories and are listed in the Specific Plan section of this report. Retail competition and major road extensions are listed on both aerial illustrations outlined above.