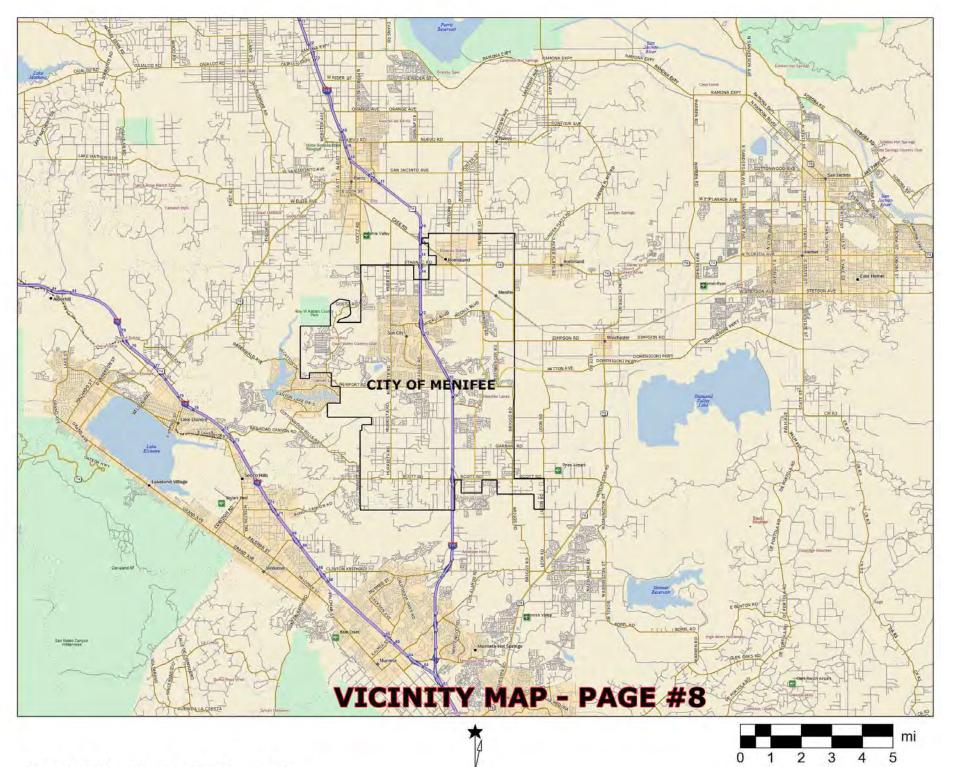

## **Purpose:**

Derrigo Studies examined updated demographic characteristics for the City of Menifee. Existing and future demographic statistics, retail uses, and residential activity were researched in detail to determine specific estimates. The study area under review can be viewed on page 8, Vicinity Map. For accuracy and visual aid, please see full size illustrations referenced throughout this report and included in this analysis, pages 8 through 11.

# City of Menifee:

The City of Menifee is located along Interstate 215 just north of the City of Murrieta (see city limits map, page 9). Incorporated in 2008, Menifee has grown to a current population of 98,413. Over the 1980s and 1990s, Menifee became a region covered with quality master planned communities and residential tentative tract maps. Today, the city has approximately 15,564 units in some phase of development within 10 approved specific plans and 74 residential tract maps. Menifee's area affordability

To determine the existing and future potential of the City of Menifee, two areas are analyzed in this report including the city's limits (highlighted on this aerial in "red") and a 5-Mile Radius from Interstate 215 and Newport Road (5-Mile Radius). The 5-**Mile Radius includes** the City of Menifee, a portion of Murrieta, Canyon Lake, Wildomar, Perris and a segment of the surrounding unincorporated **Riverside County** containing major growth just east of