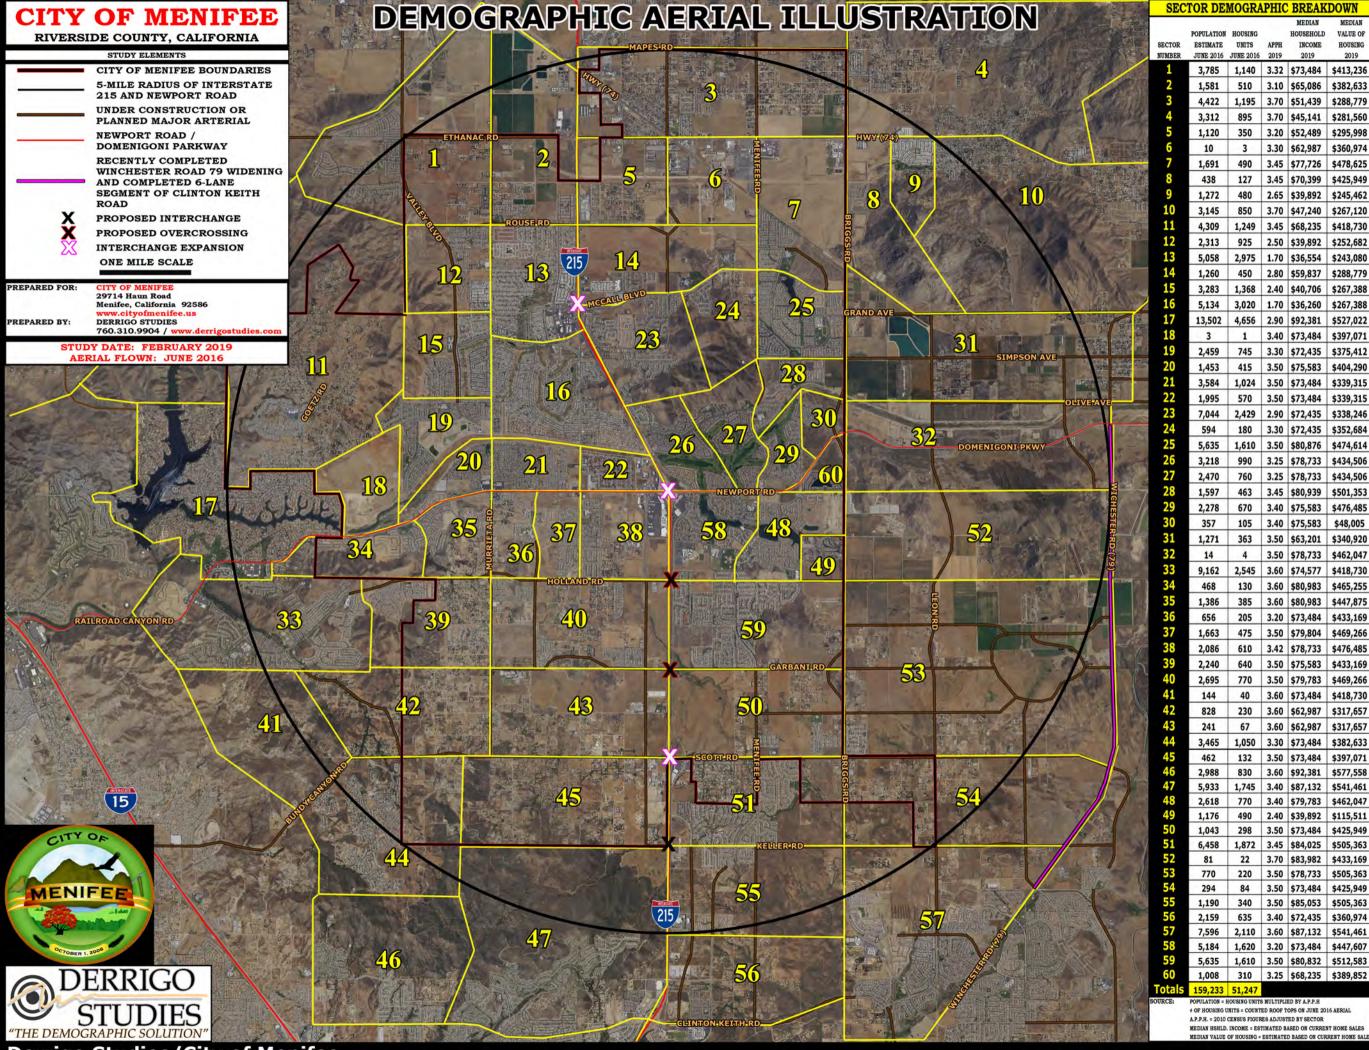

# **Existing Demographics:**

The aerial on page 10, snapshot here, breaks down the study area into Sectors. Existing demographic statistics are outlined for each Sector including population, number of housing units, average persons per household, median household income and median value of housing. By breaking down Menifee's City Limits and the 5-Mile Radius, **Derrigo Studies can provide the most** accurate demographic numbers possible including median household income estimates ranging from \$73,020 to \$74,769 for the trade areas. In comparison, Riverside County's median household income is \$60,807 (2017 Census). For a detailed breakdown of figures used in each trade area, see Chapter II, beginning on page 12.

# (1) DEMOGRAPHIC AERIAL ILLUSTRATION:

<u>DEMOGRAPHIC DATA</u> - Broken down by Sectors, this data consists of estimated updates on population, number of housing units, average persons per household, median household income and finally median value of housing. All this data is estimated and gathered in several different ways depending on the area that is being studied. For details on how DDS arrives at these figures in this study, please reference "Basis of Estimates" at the end of this report.

# (3) TRADE AREA ANALYSIS AND SUBDIVISION ACTIVITY LISTING:

<u>RESULTS OF STUDY</u> - This section ties together all the data on the Demographic Aerial Illustration and the Subdivision Activity Aerial Illustration to produce concrete existing and future population figures for Menifee's City Limits and a 5-Mile Radius. On the "Existing Demographic Chart", beginning on page 12, data is displayed on the Demographic Aerial Illustration, page 10. This analysis calculates an updated population estimate for each trade area. Also calculated per area is the number of existing housing units. With respect to average persons per household, median household income and median value of housing, this analysis outlines averages for each trade area. To define which area is being analyzed, reference the boxed area at the top of the chart.

The next chart is the "Future Population Chart". On each area, Menifee City Limits and a 5-Mile Radius, there is both an "Existing Demographic Chart" and a "Future Population Chart". The two tie together in the following manner - Column 5 on the Existing Demographic Chart provides an updated estimated population number for the subject area. By taking this number over to Column 4 on the Future Population Chart, we can now move forward in defining further population growth.