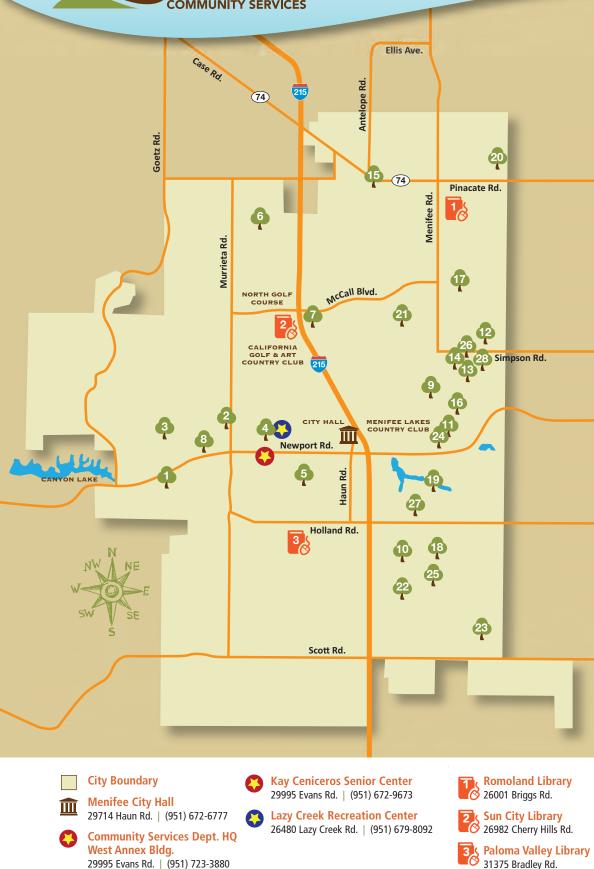

### PARKS, RECREATION CENTERS AND LIBRARIES

# Menifee City Limits Map

Derrigo Studies / City of Menifee

### **City of Menifee Parks**

- 1 Audie Murphy Ranch Sports Park Newport Rd. & Lone Pine
- 2 E.L. Pete Peterson Park 29621 Park City Ave.
- 3 La Ladera Park 29629 La Ladera Rd.
- 4 Lazy Creek Park 26480 Lazy Creek Rd.
- 5 Lyle Marsh Park 27050 School Park Dr.
- 6 Nova Park 25444 Nova Ln.
- 7 Rancho Ramona Park 28050 Encanto Dr.
- 8 Spirit Park Newport Rd. & Berea Rd.

### Valley-Wide Recreation and Park District Parks

- 9 Aldergate Park Menifee Rd. & Aldergate Dr.
- 10 Autumn Breeze Park Autumn Ln. & Corderro Ln.
- 11 Desert Green Park Painted Desert Dr. & Desert Terrace Dr.
- 12 Discovery Park Heritage Lake Dr. & Calm Horizon Dr.
- 13 El Dorado Park
- Trailhead Dr. & Lindenberger Rd. 14 El Dorado Pocket Park
- Rustic Glen St. & Longleaf St. 15 Eller Park
- Highway 74 & Antelope Rd. 16 Grand Vista Park
- Grand Vista Ave. & Promenade Rd. 17 Heritage Park
- Heritage Lake Dr. & McCall Blvd. 18 Hidden Meadows Park
- Highland Ct. **19 La Paloma Park**
- Menifee Rd. & Bayport Ln. 20 Marion V. Ashley Park
- and Community Center 25625 Briggs Rd. 21 McCall Canyon Park
- Brantely Ct. & Crestwood St. 22 Menifee South Tot Lot
- Feather Creek & Eickhoff Dr.
- 23 Mira Park Wickerd Rd. & Mira St.
- 24 Pepita Square Park Camino Pepita & Camino Cristal
- 25 Rolling Hills Park Pacific Bluff St.
- 26 Sunrise Park Simpson Rd. & Lindenberger Rd.
- 27 Wheatfield Park, Menifee Gym and Rec Center Menifee Rd. & La Piedra Rd.
- 28 Mahogany Creek Park Garden Grove Dr. & Park Trail Way