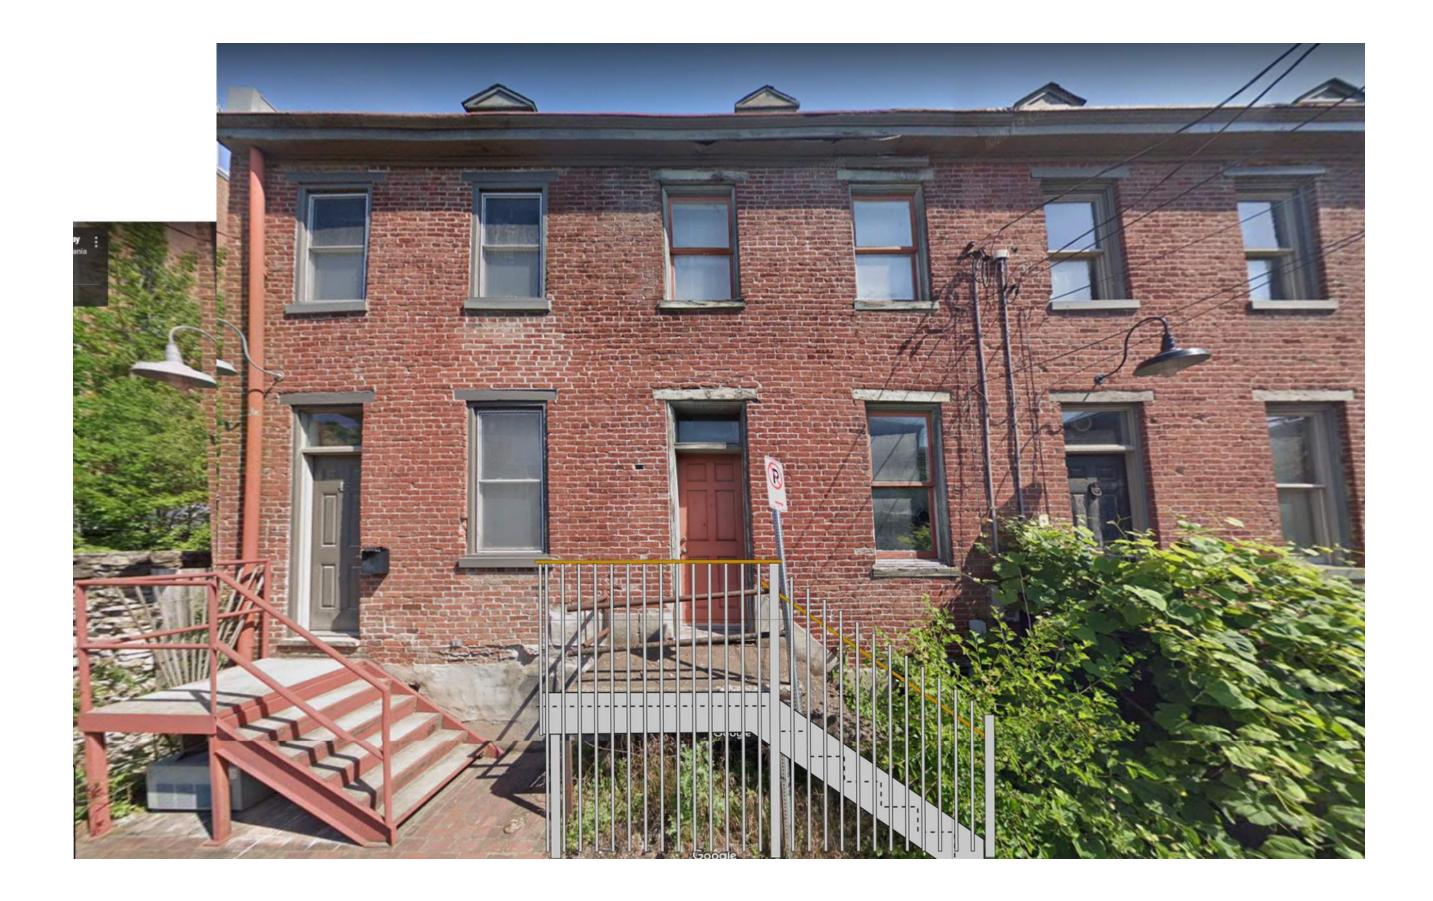

## **ADDRESS OF PROPERTY:**

414 SAMPSONIA WAY, PITTSBURGH, PA 15212

| APPLICANT/PROPERTY OWNER INFORMATION                                       |                              |
|----------------------------------------------------------------------------|------------------------------|
| OWNER NAME: CARL D. FREEDMAN                                               | COMPANY NAME:                |
| OWNER ADDRESS: 7708 WEST AVE., ELKINS PARK, PA 19027                       |                              |
| APPLICANT NAME: CARL D. FREEDMAN                                           | COMPANY NAME:                |
| APPLICANT ADDRESS: 7708 WEST AVE., ELKINS PARK, PA 19027                   |                              |
| APPLICANT CONTACT (EMAIL): FREEDMAN7708@GMAIL.COM (PHONE): 215.870.8173    |                              |
| SUPPORTING DOCUMENTATION (REQUIRED):                                       |                              |
| 🗴 Drawings 🗴 Photographs 👗 Renderi                                         | ngs 🖸 Site Plan 🗌 Other      |
| DETAILED DESCRIPTION OF PROPOSED PROJECT (ATTACH ANOTHER SHEET IF NEEDED): |                              |
| INSTALLATION OF NEW FRONT STEPS                                            |                              |
|                                                                            |                              |
|                                                                            |                              |
| APPLICANT OF PROPERTY OWNER SIGNATURE:                                     |                              |
| SIGN 202                                                                   | <sub>DATE:</sub> 13 JAN 2021 |

©2021 Google ©2020 Google

人前

R

拉路

マンナきちゃう

Ret

SCALE - 1/2" = 1'- 0"