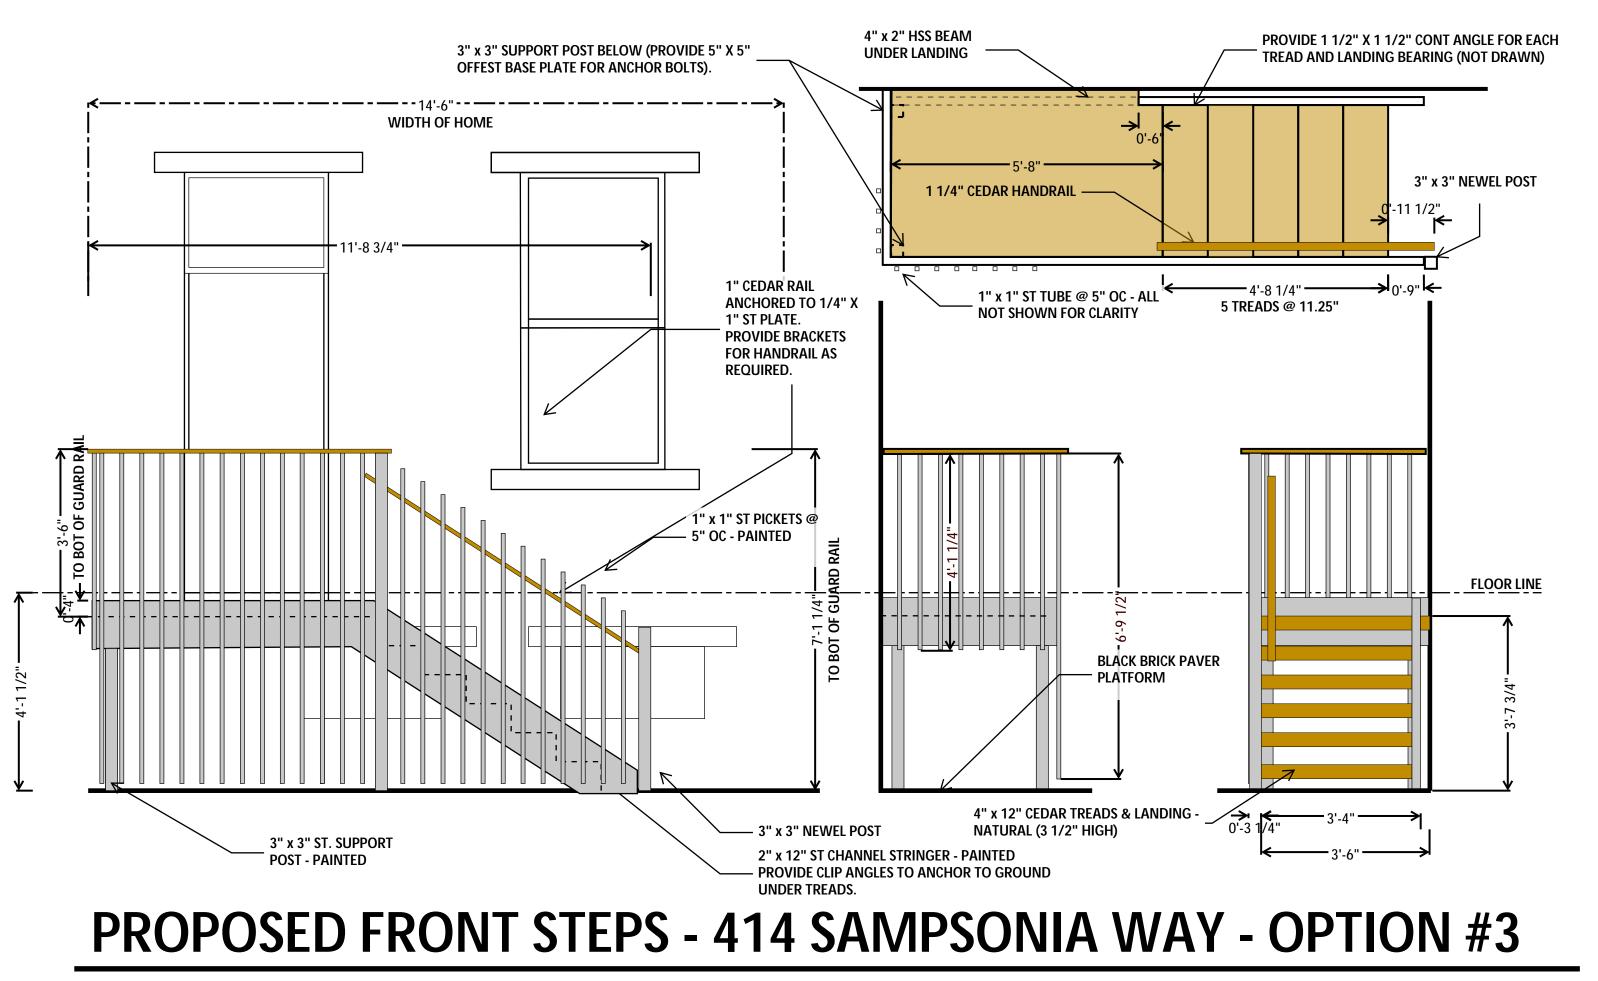

SHEET IF NEEDED): |                              |
| INSTALLATION OF NEW FRONT STEPS                                            |                              |
|                                                                            |                              |
|                                                                            |                              |
| APPLICANT OF PROPERTY OWNER SIGNATURE:                                     |                              |
| SIGN 202                                                                   | <sub>DATE:</sub> 13 JAN 2021 |

## **STAFF USE ONLY:**

DATE RECEIVED:\_\_

LOT AND BLOCK NUMBER:

WARD:

DISTRICT:

ZDR#:\_\_\_\_\_

FEE PAID: \_\_\_\_\_







1000

©2021 Google ©2020 Google



人前

R

拉路

マンナきちゃう

Ret











SCALE - 1/2" = 1'- 0"



# **IMAGES FROM THE NEIGHBORHOOD OF VARIOUS FRONT STEPS**



















## **MANGANESE IRONSPOT - WIRECUT TEXTURE**

# PAVER OPTIONS - 4" X 8" - SAMPLE SHOWN - ENDICOTT BRICK PAVER

## **RED BLEND - WIRECUT TEXTURE**