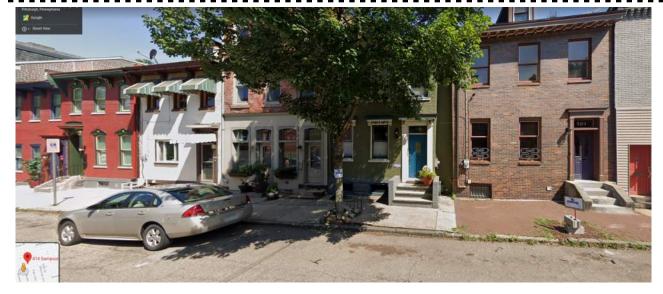

|                              |
|                                                                            |                              |
|                                                                            |                              |
| APPLICANT OF PROPERTY OWNER SIGNATURE:                                     |                              |
| SIGN 202                                                                   | <sub>DATE:</sub> 13 JAN 2021 |

## **STAFF USE ONLY:**

DATE RECEIVED:\_\_

LOT AND BLOCK NUMBER:

WARD:

DISTRICT:

ZDR#:\_\_\_\_\_

FEE PAID: \_\_\_\_\_







1000

©2021 Google ©2020 Google



人前

R

拉路

マンナきちゃう

Ret











SCALE - 1/2" = 1'- 0"



# **IMAGES FROM THE NEIGHBORHOOD OF VARIOUS FRONT STEPS**



















## **MANGANESE IRONSPOT - WIRECUT TEXTURE**

# PAVER OPTIONS - 4" X 8" - SAMPLE SHOWN - ENDICOTT BRICK PAVER

## **RED BLEND - WIRECUT TEXTURE**