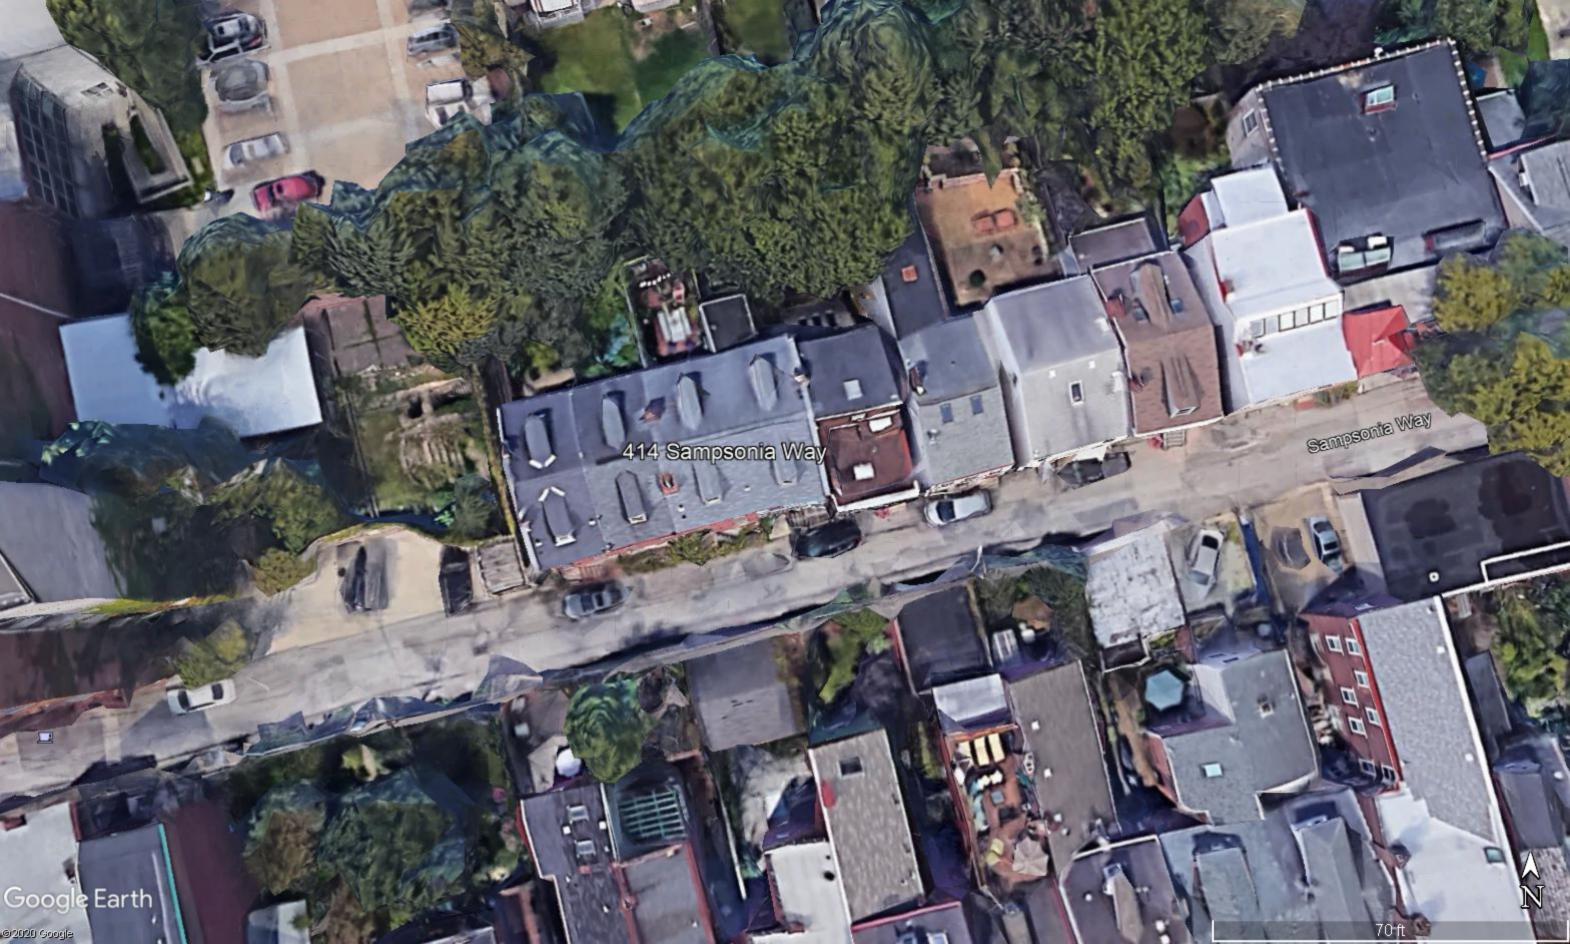

## **ADDRESS OF PROPERTY:**

414 SAMPSONIA WAY, PITTSBURGH, PA 15212

| APPLICANT/PROPERTY OWNER INFORMATION                                       |                              |
|----------------------------------------------------------------------------|------------------------------|
| OWNER NAME: CARL D. FREEDMAN                                               | COMPANY NAME:                |
| OWNER ADDRESS: 7708 WEST AVE., ELKINS PARK, PA 19027                       |                              |
| APPLICANT NAME: CARL D. FREEDMAN                                           | COMPANY NAME:                |
| APPLICANT ADDRESS: 7708 WEST AVE., ELKINS PARK, PA 19027                   |                              |
| APPLICANT CONTACT (EMAIL): FREEDMAN7708@GMAIL.COM (PHONE): 215.870.8173    |                              |
| SUPPORTING DOCUMENTATION (REQUIRED):                                       |                              |
| 🗴 Drawings 🗴 Photographs 👗 Renderi                                         | ngs 🖸 Site Plan 🗌 Other      |
| DETAILED DESCRIPTION OF PROPOSED PROJECT (ATTACH ANOTHER SHEET IF NEEDED): |                              |
| INSTALLATION OF NEW FRONT STEPS                                            |                              |
|                                                                            |                              |
|                                                                            |                              |
| APPLICANT OF PROPERTY OWNER SIGNATURE:                                     |                              |
| SIGN 202                                                                   | <sub>DATE:</sub> 13 JAN 2021 |