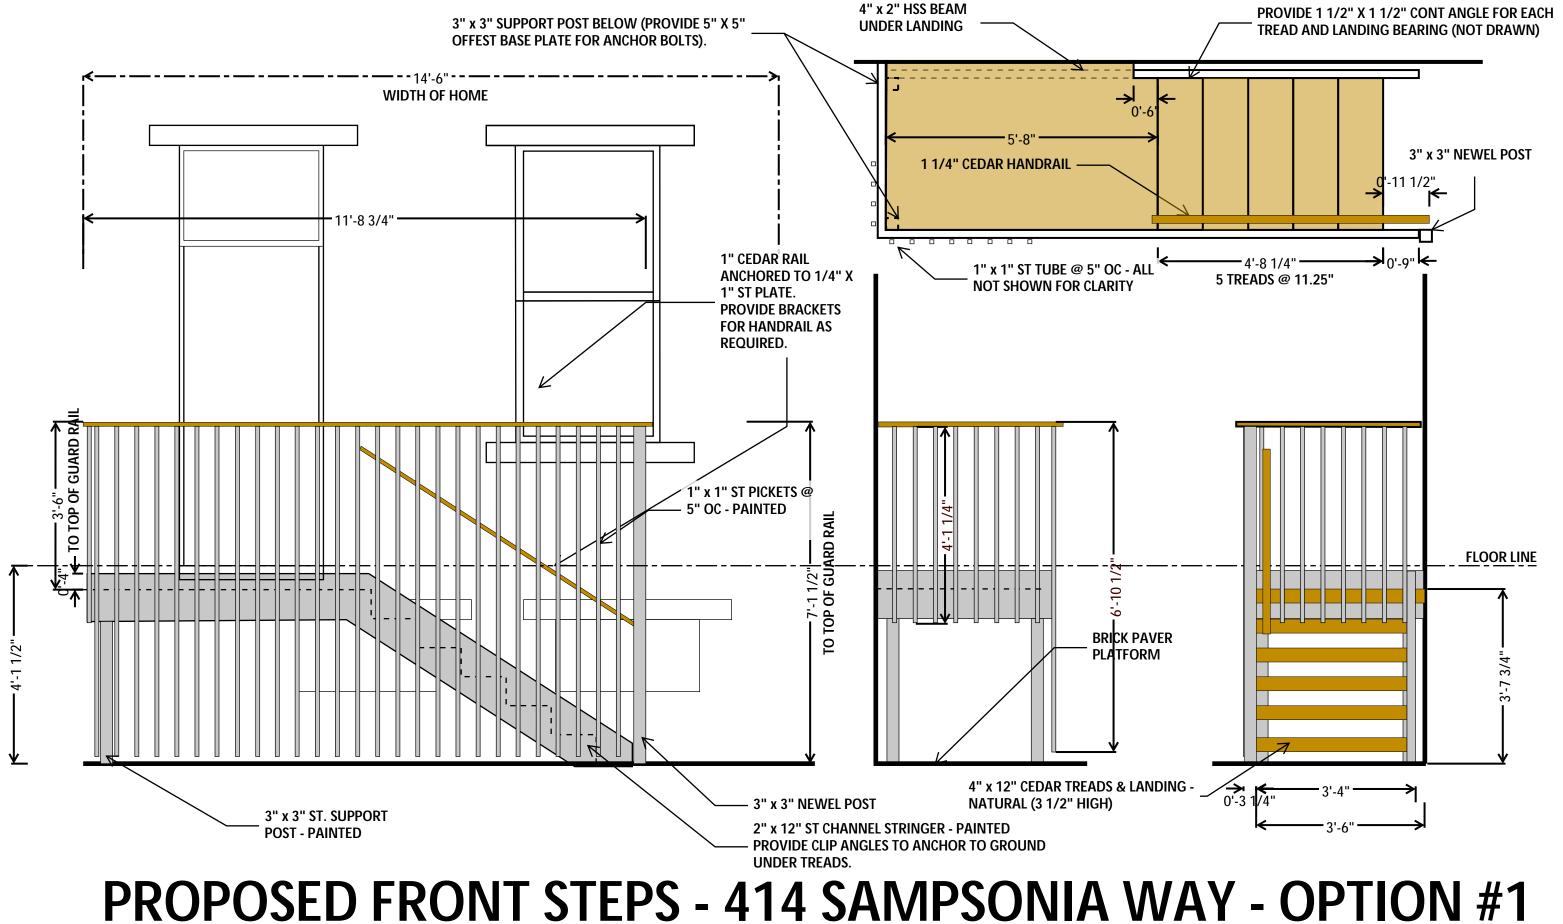

## **ADDRESS OF PROPERTY:**

414 SAMPSONIA WAY, PITTSBURGH, PA 15212

| APPLICANT/PROPERTY OWNER INFORMATION                                       |                              |
|----------------------------------------------------------------------------|------------------------------|
| OWNER NAME: CARL D. FREEDMAN                                               | COMPANY NAME:                |
| OWNER ADDRESS: 7708 WEST AVE., ELKINS PARK, PA 19027                       |                              |
| APPLICANT NAME: CARL D. FREEDMAN                                           | COMPANY NAME:                |
| APPLICANT ADDRESS: 7708 WEST AVE., ELKINS PARK, PA 19027                   |                              |
| APPLICANT CONTACT (EMAIL): FREEDMAN7708@GMAIL.COM (PHONE): 215.870.8173    |                              |
| SUPPORTING DOCUMENTATION (REQUIRED):                                       |                              |
| 🗴 Drawings 🗴 Photographs 👗 Renderi                                         | ngs 🖸 Site Plan 🗌 Other      |
| DETAILED DESCRIPTION OF PROPOSED PROJECT (ATTACH ANOTHER SHEET IF NEEDED): |                              |
| INSTALLATION OF NEW FRONT STEPS                                            |                              |
|                                                                            |                              |
|                                                                            |                              |
| APPLICANT OF PROPERTY OWNER SIGNATURE:                                     |                              |
| SIGN 202                                                                   | <sub>DATE:</sub> 13 JAN 2021 |

©2021 Google ©2020 Google

人前

R

拉路

マンナきちゃう

Ret

SCALE - 1/2" = 1'- 0"