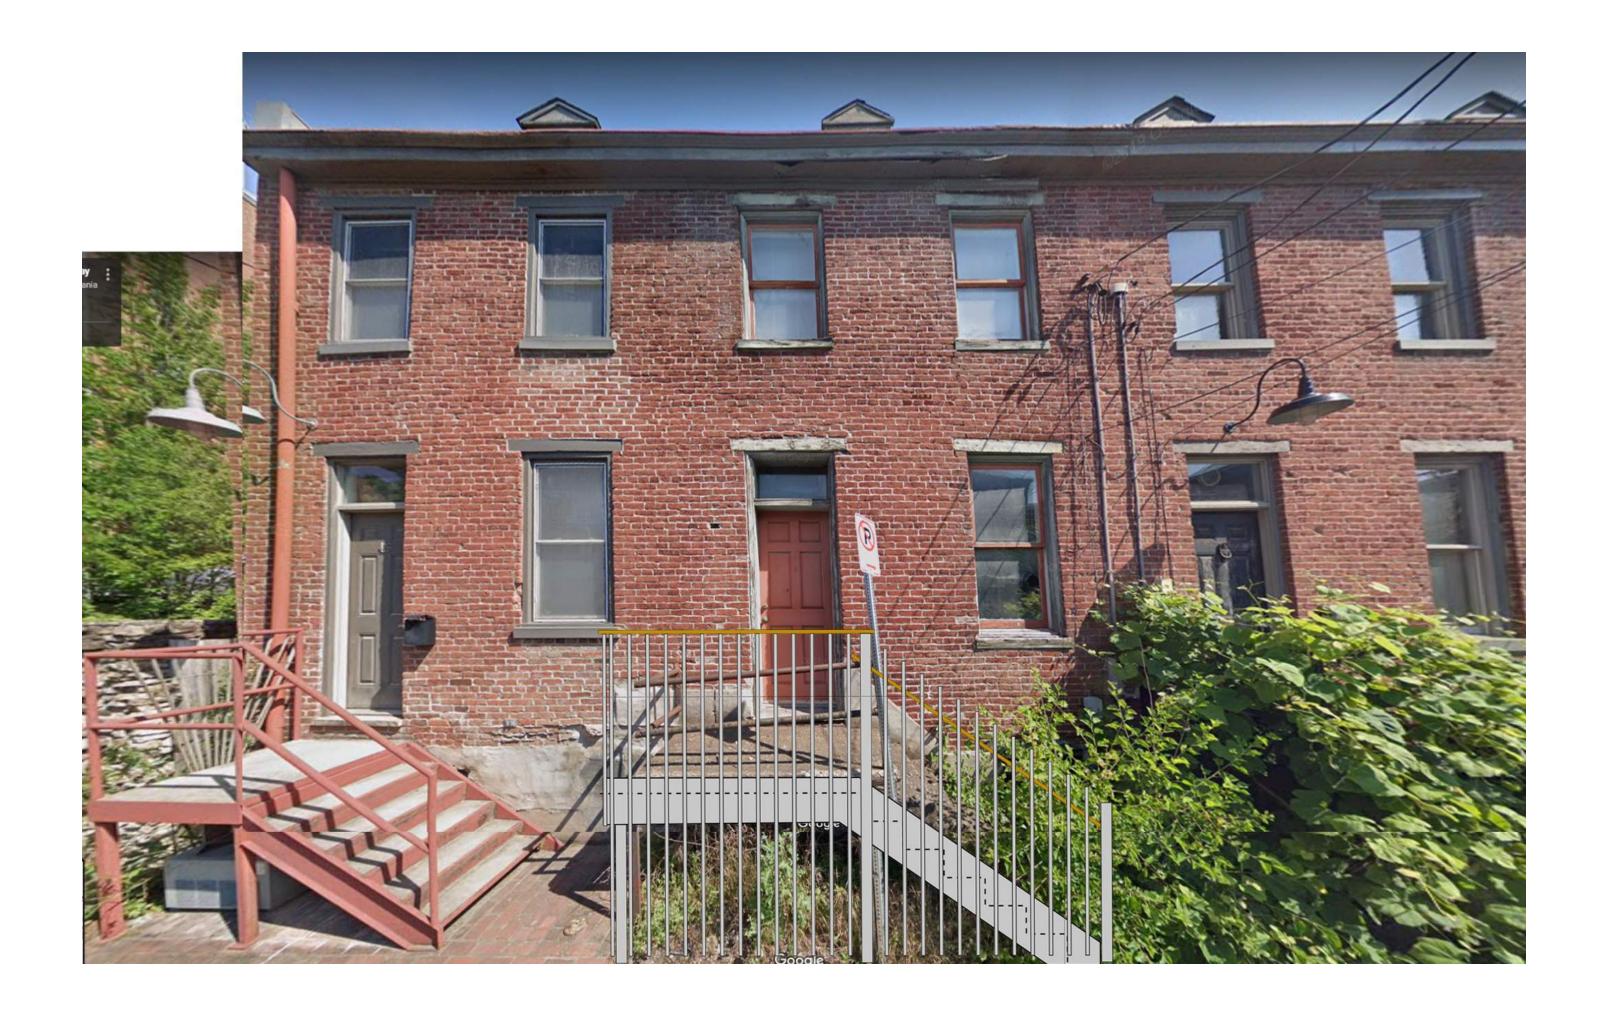

## **ADDRESS OF PROPERTY:**

414 SAMPSONIA WAY, PITTSBURGH, PA 15212

| APPLICANT/PROPERTY OWNER INFORMATION                                       |                              |
|----------------------------------------------------------------------------|------------------------------|
| OWNER NAME: CARL D. FREEDMAN                                               | COMPANY NAME:                |
| OWNER ADDRESS: 7708 WEST AVE., ELKINS PARK, PA 19027                       |                              |
| APPLICANT NAME: CARL D. FREEDMAN                                           | COMPANY NAME:                |
| APPLICANT ADDRESS: 7708 WEST AVE., ELKINS PARK, PA 19027                   |                              |
| APPLICANT CONTACT (EMAIL): FREEDMAN7708@GMAIL.COM (PHONE): 215.870.8173    |                              |
| SUPPORTING DOCUMENTATION (REQUIRED):                                       |                              |
| 🗴 Drawings 🗴 Photographs 👗 Renderi                                         | ngs 🖸 Site Plan 🗌 Other      |
| DETAILED DESCRIPTION OF PROPOSED PROJECT (ATTACH ANOTHER SHEET IF NEEDED): |                              |
| INSTALLATION OF NEW FRONT STEPS                                            |                              |
|                                                                            |                              |
|                                                                            |                              |
| APPLICANT OF PROPERTY OWNER SIGNATURE:                                     |                              |
| SIGN 202                                                                   | <sub>DATE:</sub> 13 JAN 2021 |

©2021 Google ©2020 Google

人前

R

拉路

マンナきちゃう

Ret

SCALE - 1/2" = 1'- 0"