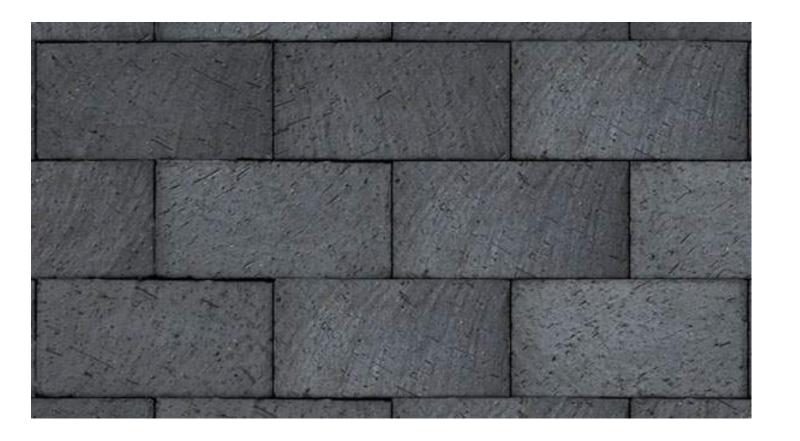

# PAVER OPTIONS - 4" X 8" - SAMPLE SHOWN - ENDICOTT BRICK PAVER

## **MANGANESE IRONSPOT - WIRECUT TEXTURE**