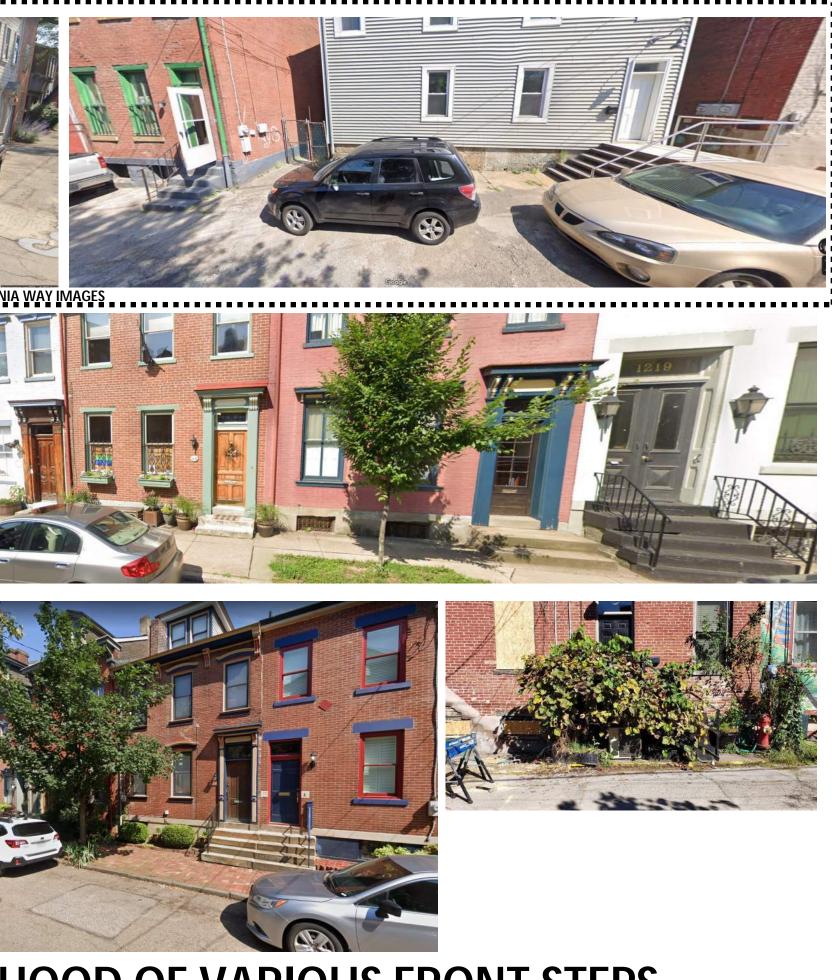

|                              |
|                                                                            |                              |
|                                                                            |                              |
| APPLICANT OF PROPERTY OWNER SIGNATURE:                                     |                              |
| SIGN 202                                                                   | <sub>DATE:</sub> 13 JAN 2021 |

## **STAFF USE ONLY:**

DATE RECEIVED:\_\_

LOT AND BLOCK NUMBER:

WARD:

DISTRICT:

ZDR#:\_\_\_\_\_

FEE PAID: \_\_\_\_\_







1000

©2021 Google ©2020 Google



人前

R

拉路

マンナきちゃう

Ret











SCALE - 1/2" = 1'- 0"



# **IMAGES FROM THE NEIGHBORHOOD OF VARIOUS FRONT STEPS**



















## **MANGANESE IRONSPOT - WIRECUT TEXTURE**

# PAVER OPTIONS - 4" X 8" - SAMPLE SHOWN - ENDICOTT BRICK PAVER

## **RED BLEND - WIRECUT TEXTURE**