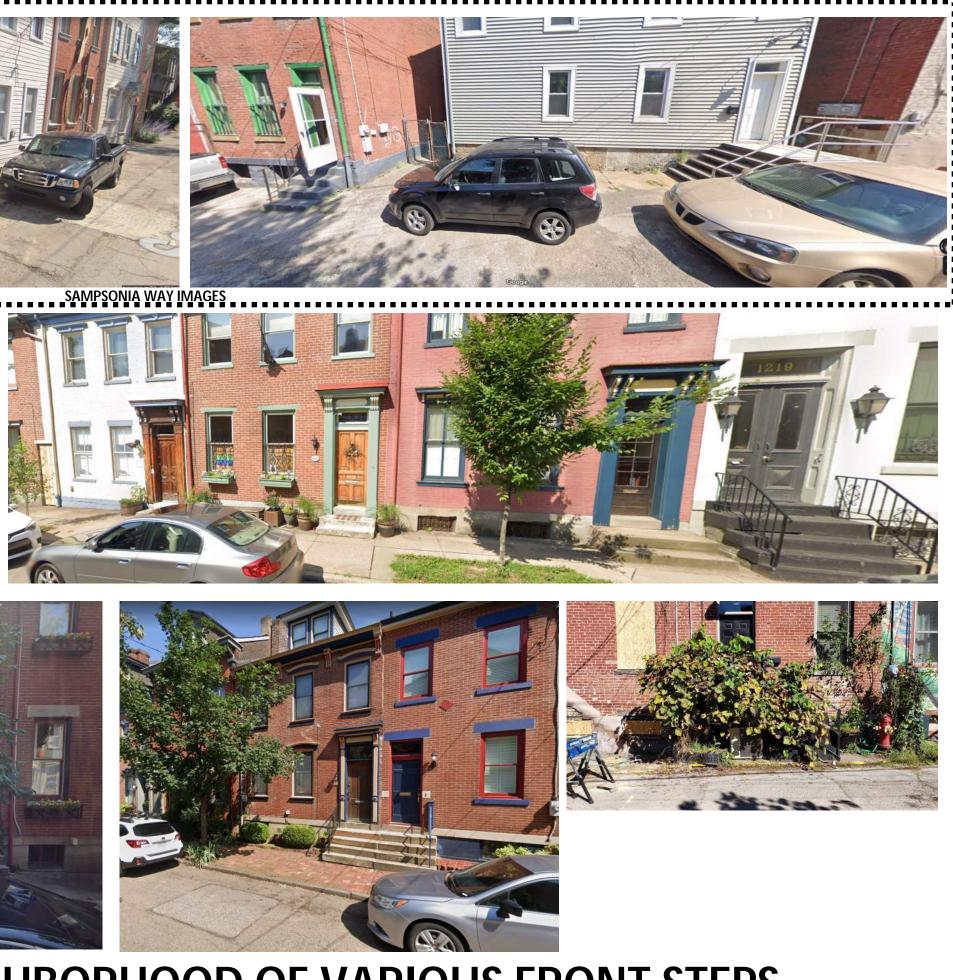

|                              |
|                                                                            |                              |
|                                                                            |                              |
| APPLICANT OF PROPERTY OWNER SIGNATURE:                                     |                              |
| SIGN 202                                                                   | <sub>DATE:</sub> 13 JAN 2021 |

## **STAFF USE ONLY:**

DATE RECEIVED:\_\_

LOT AND BLOCK NUMBER:

WARD:

DISTRICT:

ZDR#:\_\_\_\_\_

FEE PAID: \_\_\_\_\_







1000

©2021 Google ©2020 Google



人前

R

拉路

マンナきちゃう

Ret











SCALE - 1/2" = 1'- 0"



# **IMAGES FROM THE NEIGHBORHOOD OF VARIOUS FRONT STEPS**



















## **MANGANESE IRONSPOT - WIRECUT TEXTURE**

# PAVER OPTIONS - 4" X 8" - SAMPLE SHOWN - ENDICOTT BRICK PAVER

## **RED BLEND - WIRECUT TEXTURE**