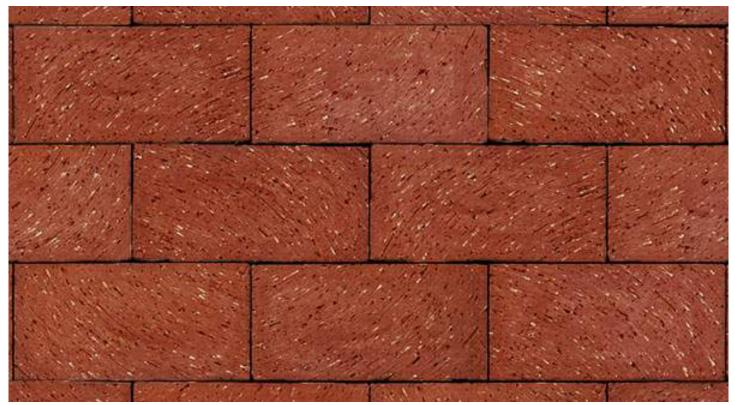

# PAVER OPTIONS - 4" X 8" - SAMPLE SHOWN - ENDICOTT BRICK PAVER

## **RED BLEND - WIRECUT TEXTURE**