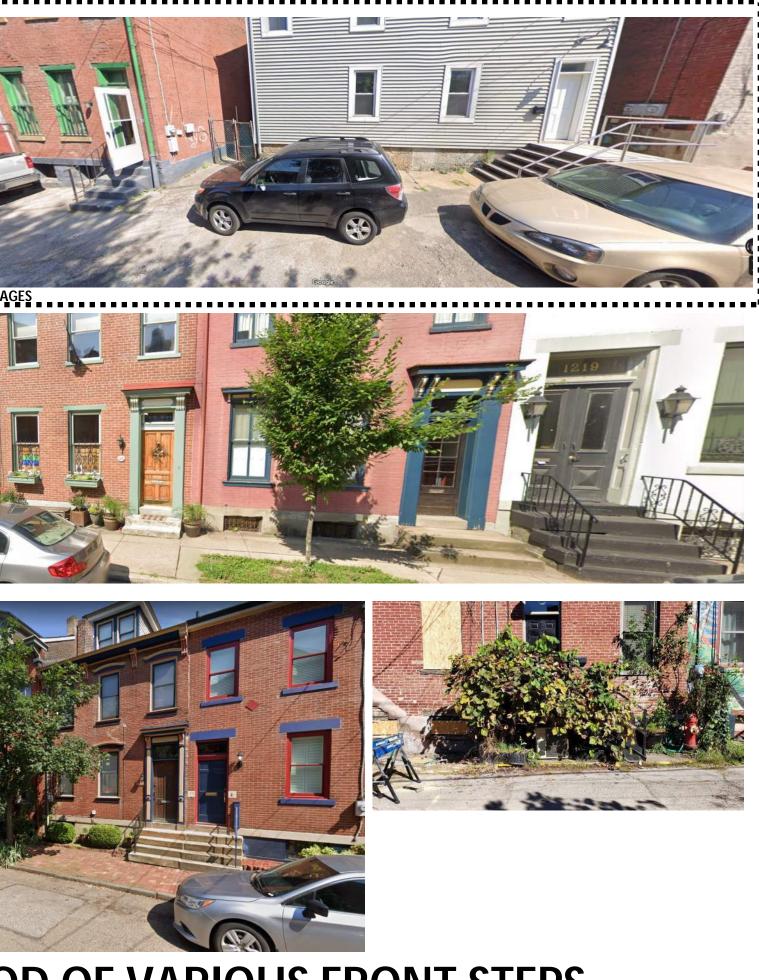

|                              |
|                                                                            |                              |
|                                                                            |                              |
| APPLICANT OF PROPERTY OWNER SIGNATURE:                                     |                              |
| SIGN 202                                                                   | <sub>DATE:</sub> 13 JAN 2021 |

## **STAFF USE ONLY:**

DATE RECEIVED:\_\_

LOT AND BLOCK NUMBER:

WARD:

DISTRICT:

ZDR#:\_\_\_\_\_

FEE PAID: \_\_\_\_\_







1000

©2021 Google ©2020 Google



人前

R

拉路

マンナきちゃう

Ret











SCALE - 1/2" = 1'- 0"



# **IMAGES FROM THE NEIGHBORHOOD OF VARIOUS FRONT STEPS**



















## **MANGANESE IRONSPOT - WIRECUT TEXTURE**

# PAVER OPTIONS - 4" X 8" - SAMPLE SHOWN - ENDICOTT BRICK PAVER

## **RED BLEND - WIRECUT TEXTURE**