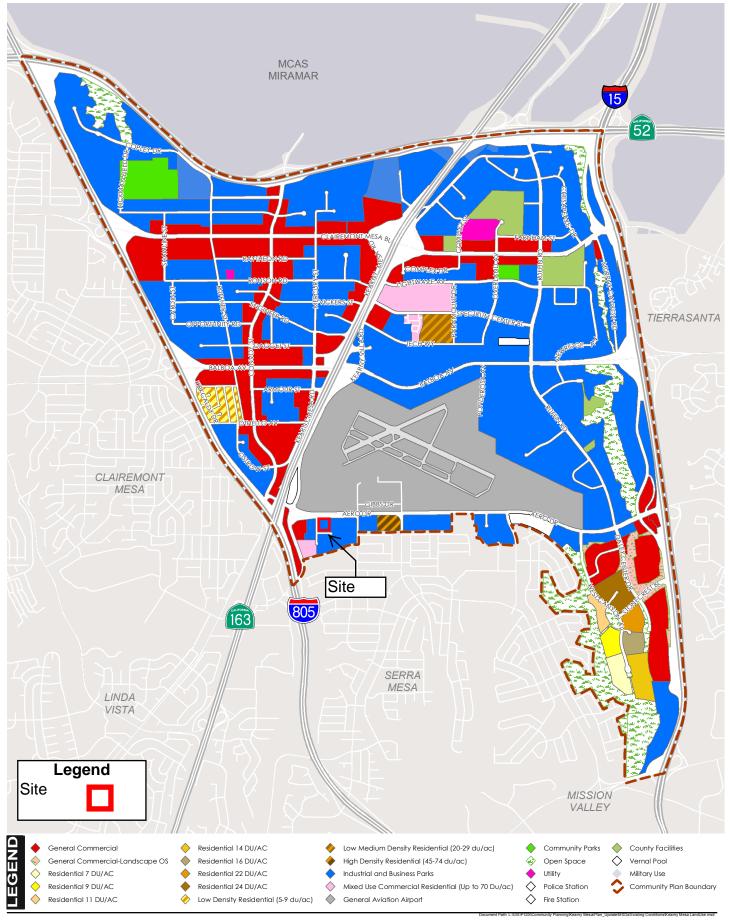

The 3.8-acre site is designated as Industrial and Business Parks in the Kearny Mesa Community Plan (Attachment 3). The allowed uses include general industrial, business park, scientific research and development, and heavy commercial. Kearny Mesa is identified as a Subregional Employment Area in the General Plan and is intended to target new growth of employment uses. The General Plan encourages the creation of a diversity of employment opportunities in Subregional Employment Areas. The site and the surrounding area on Aero Drive is designated as Other Industrial Lands in the General Plan Economic Prosperity Element.

The Kearny Mesa Community Plan describes the area around the proposed site for the amendment to the Community Plan as "...industrially designated but includes a variety of other uses such as office and various industrial uses." A study of the land uses south of Aero Drive and west of the Serra Mesa-Kearny Mesa Branch Library, referenced in the Industrial Element of the Kearny Mesa Community Plan, recommended the area to the south of Aero should integrate uses to serve the community and provide a transition between Montgomery Field to the north and single family to the south with a mix of land uses to include multifamily residential uses, commercial, and office. Specifically, the study recommends Institutional uses for the site of the proposed amendment. Several amendments to the Kearny Mesa Community Plan have shifted land uses along a section of the Aero Drive corridor from industrial to mixed-use and residential uses. The amendment would provide additional housing in close proximity to residential uses and employment uses in the surrounding area. The proposed amendment would also include over 14,000 square feet of retail and neighborhood serving commercial uses to serve the surrounding area.