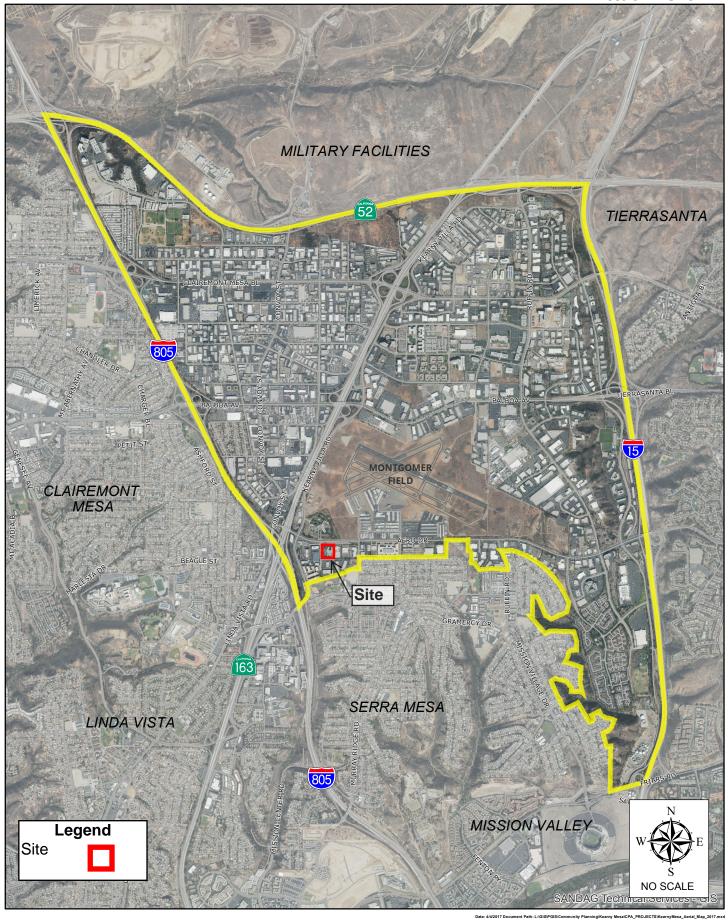

#### **BACKGROUND**

The site is located at 8225 Aero Drive within the Kearny Mesa Community Planning Area (Attachment 2). Institutional uses (National University and a continuing education center) are located to the west and east of the site. To the south is a distribution center, and located to the north is a hotel with an onsite golf course.

### **Attachment 2**

Kearny Mesa Aerial Map
CITY OF SAN DIEGO • PLANNING DEPARTMENT

2014 AERIAL