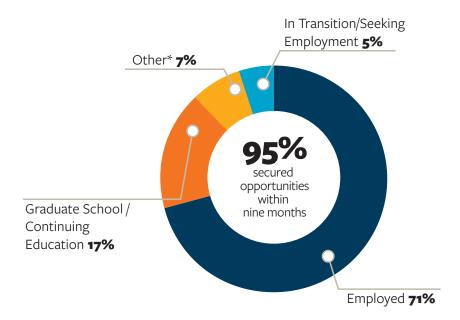

# **Summary of Data**

| Julilliary of Data                   |                               |                        |                       |                                 |                            |             |
|--------------------------------------|-------------------------------|------------------------|-----------------------|---------------------------------|----------------------------|-------------|
| GRADUATE RESPONSE                    | COLLEGE OF ARTS & SCIENCES    | COLLEGE OF ENGINEERING | COLLEGE OF MANAGEMENT | ENGINEERING/<br>ARTS & SCIENCES | ENGINEERING/<br>MANAGEMENT | GRAND TOTAL |
| Class Count                          | 566                           | 143                    | 144                   | 5                               | 6                          | 864         |
| Respondent Count                     | 553                           | 141                    | 140                   | 5                               | 6                          | 845         |
| Average Respondent Percent           | 98%                           | 99%                    | 97%                   | 100%                            | 100%                       | 98%         |
| Did Not Respond                      | 13                            | 2                      | 4                     | 0                               | 0                          | 19          |
|                                      |                               |                        |                       |                                 |                            |             |
| GRADUATE STATUS                      | COLLEGE OF<br>ARTS & SCIENCES | COLLEGE OF ENGINEERING | COLLEGE OF MANAGEMENT | ENGINEERING/<br>ARTS & SCIENCES | ENGINEERING/<br>MANAGEMENT | GRAND TOTAL |
| Employed                             | 368                           | 100                    | 125                   | 4                               | 6                          | 603         |
| Graduate School/Continuing Education | 105                           | 30                     | 8                     | 1                               | 0                          | 144         |
| Other Activity*                      | 53                            | 3                      | 1                     | 0                               | 0                          | 57          |
| In Transition/Seeking Employment     | 28                            | 8                      | 6                     | 0                               | 0                          | 42          |
| Grand Total                          | 554                           | 141                    | 140                   | 5                               | 6                          | 846         |