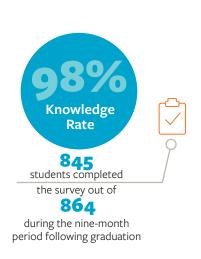

60,560 **Average** Starting Salary

# **Summary of Data**

| Julilliary of Data                   |                               |                        |                       |                                 |                            |             |
|--------------------------------------|-------------------------------|------------------------|-----------------------|---------------------------------|----------------------------|-------------|
| GRADUATE RESPONSE                    | COLLEGE OF ARTS & SCIENCES    | COLLEGE OF ENGINEERING | COLLEGE OF MANAGEMENT | ENGINEERING/<br>ARTS & SCIENCES | ENGINEERING/<br>MANAGEMENT | GRAND TOTAL |
| Class Count                          | 566                           | 143                    | 144                   | 5                               | 6                          | 864         |
| Respondent Count                     | 553                           | 141                    | 140                   | 5                               | 6                          | 845         |
| Average Respondent Percent           | 98%                           | 99%                    | 97%                   | 100%                            | 100%                       | 98%         |
| Did Not Respond                      | 13                            | 2                      | 4                     | 0                               | 0                          | 19          |
|                                      |                               |                        |                       |                                 |                            |             |
| GRADUATE STATUS                      | COLLEGE OF<br>ARTS & SCIENCES | COLLEGE OF ENGINEERING | COLLEGE OF MANAGEMENT | ENGINEERING/<br>ARTS & SCIENCES | ENGINEERING/<br>MANAGEMENT | GRAND TOTAL |
| Employed                             | 368                           | 100                    | 125                   | 4                               | 6                          | 603         |
| Graduate School/Continuing Education | 105                           | 30                     | 8                     | 1                               | 0                          | 144         |
| Other Activity*                      | 53                            | 3                      | 1                     | 0                               | 0                          | 57          |
| In Transition/Seeking Employment     | 28                            | 8                      | 6                     | 0                               | 0                          | 42          |
| Grand Total                          | 554                           | 141                    | 140                   | 5                               | 6                          | 846         |