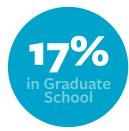

# **Graduate School Highlights**

# **Summary of Data**

| Julilliary of Data                   |                               |                        |                       |                                 |                            |             |
|--------------------------------------|-------------------------------|------------------------|-----------------------|---------------------------------|----------------------------|-------------|
| GRADUATE RESPONSE                    | COLLEGE OF ARTS & SCIENCES    | COLLEGE OF ENGINEERING | COLLEGE OF MANAGEMENT | ENGINEERING/<br>ARTS & SCIENCES | ENGINEERING/<br>MANAGEMENT | GRAND TOTAL |
| Class Count                          | 566                           | 143                    | 144                   | 5                               | 6                          | 864         |
| Respondent Count                     | 553                           | 141                    | 140                   | 5                               | 6                          | 845         |
| Average Respondent Percent           | 98%                           | 99%                    | 97%                   | 100%                            | 100%                       | 98%         |
| Did Not Respond                      | 13                            | 2                      | 4                     | 0                               | 0                          | 19          |
|                                      |                               |                        |                       |                                 |                            |             |
| GRADUATE STATUS                      | COLLEGE OF<br>ARTS & SCIENCES | COLLEGE OF ENGINEERING | COLLEGE OF MANAGEMENT | ENGINEERING/<br>ARTS & SCIENCES | ENGINEERING/<br>MANAGEMENT | GRAND TOTAL |
| Employed                             | 368                           | 100                    | 125                   | 4                               | 6                          | 603         |
| Graduate School/Continuing Education | 105                           | 30                     | 8                     | 1                               | 0                          | 144         |
| Other Activity*                      | 53                            | 3                      | 1                     | 0                               | 0                          | 57          |
| In Transition/Seeking Employment     | 28                            | 8                      | 6                     | 0                               | 0                          | 42          |
| Grand Total                          | 554                           | 141                    | 140                   | 5                               | 6                          | 846         |