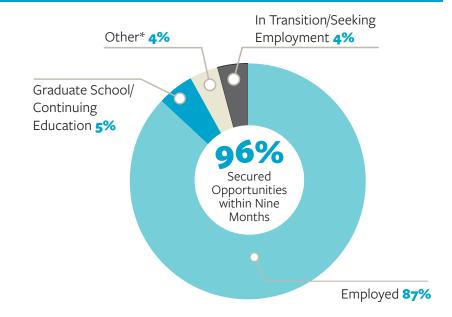

# **CLASS OF 2019 – OUTCOMES SUMMARY**

# **Class Highlights**

### **Top Geographic Destinations**

\*Other includes: Volunteer/Service Program, Military and Applying/Preparing for Graduate School

# **Summary of Data**

| Julilliary of Data                   |                               |                        |                       |                                 |                            |             |
|--------------------------------------|-------------------------------|------------------------|-----------------------|---------------------------------|----------------------------|-------------|
| GRADUATE RESPONSE                    | COLLEGE OF ARTS & SCIENCES    | COLLEGE OF ENGINEERING | COLLEGE OF MANAGEMENT | ENGINEERING/<br>ARTS & SCIENCES | ENGINEERING/<br>MANAGEMENT | GRAND TOTAL |
| Class Count                          | 566                           | 143                    | 144                   | 5                               | 6                          | 864         |
| Respondent Count                     | 553                           | 141                    | 140                   | 5                               | 6                          | 845         |
| Average Respondent Percent           | 98%                           | 99%                    | 97%                   | 100%                            | 100%                       | 98%         |
| Did Not Respond                      | 13                            | 2                      | 4                     | 0                               | 0                          | 19          |
|                                      |                               |                        |                       |                                 |                            |             |
| GRADUATE STATUS                      | COLLEGE OF<br>ARTS & SCIENCES | COLLEGE OF ENGINEERING | COLLEGE OF MANAGEMENT | ENGINEERING/<br>ARTS & SCIENCES | ENGINEERING/<br>MANAGEMENT | GRAND TOTAL |
| Employed                             | 368                           | 100                    | 125                   | 4                               | 6                          | 603         |
| Graduate School/Continuing Education | 105                           | 30                     | 8                     | 1                               | 0                          | 144         |
| Other Activity*                      | 53                            | 3                      | 1                     | 0                               | 0                          | 57          |
| In Transition/Seeking Employment     | 28                            | 8                      | 6                     | 0                               | 0                          | 42          |
| Grand Total                          | 554                           | 141                    | 140                   | 5                               | 6                          | 846         |

<sup>\*</sup>Other includes: Volunteer/Service Program, Military and Applying/Preparing for Graduate School