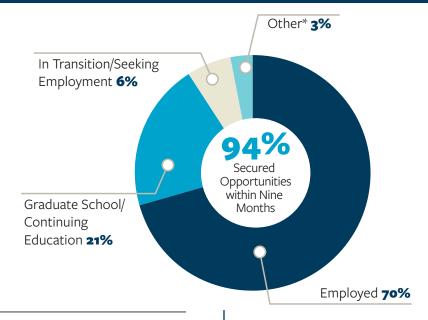

# **Summary of Data**

| Julilliary of Data                   |                               |                        |                       |                                 |                            |             |
|--------------------------------------|-------------------------------|------------------------|-----------------------|---------------------------------|----------------------------|-------------|
| GRADUATE RESPONSE                    | COLLEGE OF ARTS & SCIENCES    | COLLEGE OF ENGINEERING | COLLEGE OF MANAGEMENT | ENGINEERING/<br>ARTS & SCIENCES | ENGINEERING/<br>MANAGEMENT | GRAND TOTAL |
| Class Count                          | 566                           | 143                    | 144                   | 5                               | 6                          | 864         |
| Respondent Count                     | 553                           | 141                    | 140                   | 5                               | 6                          | 845         |
| Average Respondent Percent           | 98%                           | 99%                    | 97%                   | 100%                            | 100%                       | 98%         |
| Did Not Respond                      | 13                            | 2                      | 4                     | 0                               | 0                          | 19          |
|                                      |                               |                        |                       |                                 |                            |             |
| GRADUATE STATUS                      | COLLEGE OF<br>ARTS & SCIENCES | COLLEGE OF ENGINEERING | COLLEGE OF MANAGEMENT | ENGINEERING/<br>ARTS & SCIENCES | ENGINEERING/<br>MANAGEMENT | GRAND TOTAL |
| Employed                             | 368                           | 100                    | 125                   | 4                               | 6                          | 603         |
| Graduate School/Continuing Education | 105                           | 30                     | 8                     | 1                               | 0                          | 144         |
| Other Activity*                      | 53                            | 3                      | 1                     | 0                               | 0                          | 57          |
| In Transition/Seeking Employment     | 28                            | 8                      | 6                     | 0                               | 0                          | 42          |
| Grand Total                          | 554                           | 141                    | 140                   | 5                               | 6                          | 846         |