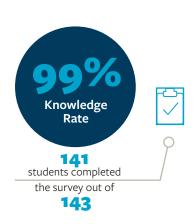

# **COLLEGE OF ENGINEERING**

| MAJOR                          | TOTAL<br>GRADS | TOTAL RESPONDENTS | EMPLOYED | GRAD SCHOOL/<br>CONTINUING ED. | OTHER* | IN TRANSITION/<br>SEEKING EMPLOYMENT |
|--------------------------------|----------------|-------------------|----------|--------------------------------|--------|--------------------------------------|
| Biomedical Engineering         | 16             | 16                | 9        | 7                              | 0      | 0                                    |
| Chemical Engineering           | 27             | 27                | 17       | 5                              | 1      | 4                                    |
| Civil Engineering              | 22             | 21                | 19       | 1                              | 1      | 0                                    |
| Computer Engineering           | 4              | 4                 | 3        | 1                              | 0      | 0                                    |
| Computer Science & Engineering | 26             | 26                | 19       | 6                              | 0      | 1                                    |
| Electrical Engineering         | 16             | 15                | 12       | 2                              | 0      | 1                                    |
| Environmental Engineering      | 6              | 6                 | 4        | 2                              | 0      | 0                                    |
| Mechanical Engineering         | 26             | 26                | 17       | 6                              | 1      | 2                                    |
| TOTAL                          | 143            | 141               | 100      | 30                             | 3      | 8                                    |