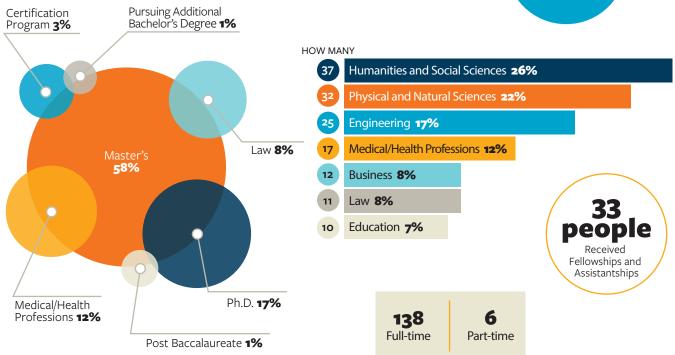

# **Graduate School Highlights**

### **Notable Graduate Schools**

Boston University School of Law Brandeis University Columbia University College of Dental Medicine Duke University, The Fuqua School of Business George Washington University

Harvard Medical School Hofstra Law School Johns Hopkins University Northwestern University Penn State College of Medicine Philadelphia College of Osteopathic Medicine (PCOM) Rutgers University Law School UCONN School of Law University of Pennsylvania, School of Veterinary Medicine University of Richmond, School of Law

# **College of Arts & Sciences Summary**

**SALARY RANGE** \$20,000 - \$108,000 ARTS & HUMANITIES \$53,683 NATURAL SCIENCES & MATH \$53,178 SOCIAL SCIENCES \$54,542

Received **Assistantships/Fellowships** 