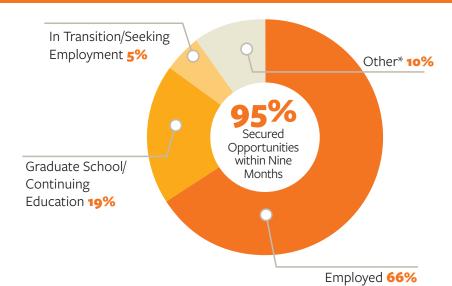

# **Summary of Data**

| Julilliary of Data                   |                               |                        |                       |                                 |                            |             |
|--------------------------------------|-------------------------------|------------------------|-----------------------|---------------------------------|----------------------------|-------------|
| GRADUATE RESPONSE                    | COLLEGE OF ARTS & SCIENCES    | COLLEGE OF ENGINEERING | COLLEGE OF MANAGEMENT | ENGINEERING/<br>ARTS & SCIENCES | ENGINEERING/<br>MANAGEMENT | GRAND TOTAL |
| Class Count                          | 566                           | 143                    | 144                   | 5                               | 6                          | 864         |
| Respondent Count                     | 553                           | 141                    | 140                   | 5                               | 6                          | 845         |
| Average Respondent Percent           | 98%                           | 99%                    | 97%                   | 100%                            | 100%                       | 98%         |
| Did Not Respond                      | 13                            | 2                      | 4                     | 0                               | 0                          | 19          |
|                                      |                               |                        |                       |                                 |                            |             |
| GRADUATE STATUS                      | COLLEGE OF<br>ARTS & SCIENCES | COLLEGE OF ENGINEERING | COLLEGE OF MANAGEMENT | ENGINEERING/<br>ARTS & SCIENCES | ENGINEERING/<br>MANAGEMENT | GRAND TOTAL |
| Employed                             | 368                           | 100                    | 125                   | 4                               | 6                          | 603         |
| Graduate School/Continuing Education | 105                           | 30                     | 8                     | 1                               | 0                          | 144         |
| Other Activity*                      | 53                            | 3                      | 1                     | 0                               | 0                          | 57          |
| In Transition/Seeking Employment     | 28                            | 8                      | 6                     | 0                               | 0                          | 42          |
| Grand Total                          | 554                           | 141                    | 140                   | 5                               | 6                          | 846         |