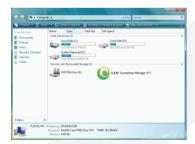

**NOTE:** If the "AutoPlay" dialog box does not appear select the "Windows Start" menu and select "Computer" (or select the "Computer" icon on your desktop).

Double click "CLEAR Connection Manager"

Double click the "Win" folder

Double click **"Setup.exe"** to install the Clear Connection Manager