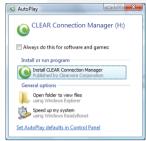

## Installation for Windows Vista and Windows 7

Most users will see an "AutoPlay" dialog box. If so, double click "Install CLEAR Connection Manager" and follow the instructions on the screen to complete the installation.

**NOTE:** If the "AutoPlay" dialog box does not appear select the "Windows Start" menu and select "Computer" (or select the "Computer" icon on your desktop).

Double click "CLEAR Connection Manager"

Double click the "Win" folder