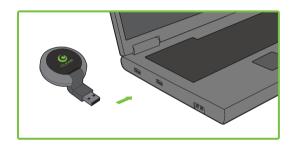

## Insert the Clear 4G+ Mobile USB

Insert the Clear 4G+ Mobile USB into an open USB port on your laptop computer.

Go to the page particular to your operating system:

- Windows XP
- Windows Vista and Windows 7
- Mac OS X (Leopard 10.5.x or Snow Leopard 10.6.x)