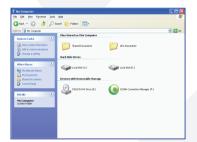

### Installation for Windows XP

For most users the Clear Connection Manager will begin to install automatically. Follow the instructions on your screen to complete the installation.

NOTE: If the installation does not begin automatically go to "My Computer" and double click "CLEAR Connection Manager"

Double click the "Win" folder

Double click **"Setup.exe"** to install the Clear Connection Manager