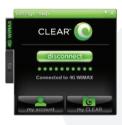

## **Clear Connection Manager**

You are now ready to connect to CLEAR service! NOTE: your 4G service is available immediately upon activation. Your 3G service is typically available within a few minutes of activation, but in rare cases it can take up to 2 hours before 3G service becomes available.

Your Clear Connection Manager must be running in order to use your Clear 4G+ Mobile USB. You will automatically be connected to 4G WiMAX when located in a 4G service area. When traveling outside the 4G WiMAX coverage area your connection will automatically switch to 3G.

You can manually connect to 3G or 4G WiMAX by selecting the appropriate tab and clicking "switch to 4G WiMAX" (when in a 4G WiMAX coverage area) or "switch to 3G" (when outside of a 4G WiMAX coverage area).

Clear Connection Manager