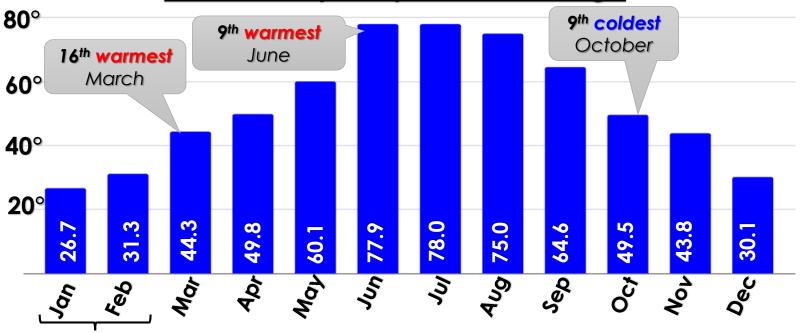

# 2020 Annual Climate Summary Lincoln Temperatures

2020 Temperature Average: 52.6° (1.0° above normal)

2020 Monthly Temperature Average

19<sup>th</sup> warmest winter (Dec. 19, Jan. 20, Feb. 20)

|      | Temperatures |         |     |     |  |
|------|--------------|---------|-----|-----|--|
|      | Ave.         | Depart. | Max | Min |  |
| Jan  | 26.7         | 2.1     | 51  | -3  |  |
| Feb  | 31.3         | 2.3     | 68  | -2  |  |
| Mar  | 44.3         | 4.2     | 75  | 18  |  |
| Apr  | 49.8         | -1.8    | 87  | 16  |  |
| May  | 60.1         | -2.2    | 91  | 33  |  |
| Jun  | 77.9         | 5.3     | 96  | 53  |  |
| Jul  | 78.0         | 0.4     | 96  | 60  |  |
| Aug  | 75.0         | -0.3    | 95  | 49  |  |
| Sept | 64.6         | -1.4    | 97  | 40  |  |
| Oct  | 49.5         | -3.7    | 88  | 16  |  |
| Nov  | 43.8         | 4.9     | 83  | 14  |  |
| Dec  | 30.1         | 3.3     | 66  | -5  |  |
| Year | 52.6         | 1.0     | 97  | -5  |  |