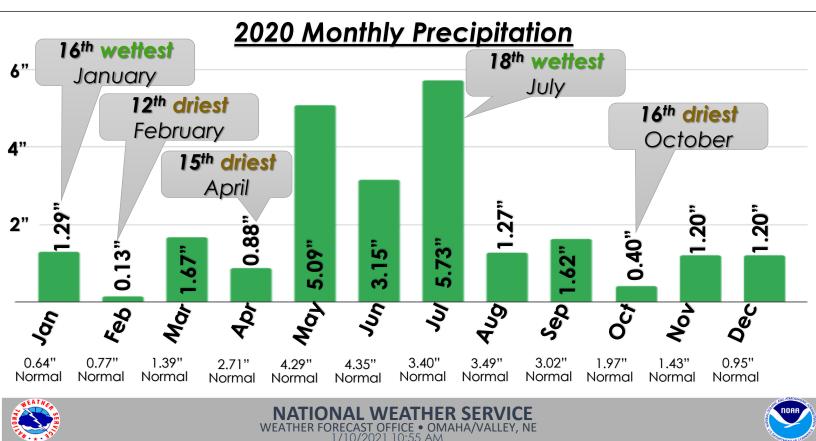

## 2020 Annual Climate Summary Lincoln Precipitation

2020 Total: 23.63" (5.32" below normal)

2020 Accumulated Precipitation