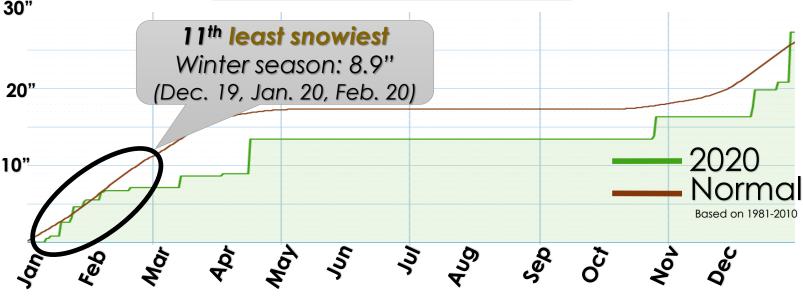

# 2020 Annual Climate Summary

## -Snowfall

#### 2020 Total: 27.3" (1.4" above normal)

#### 2020 Accumulated Snowfall