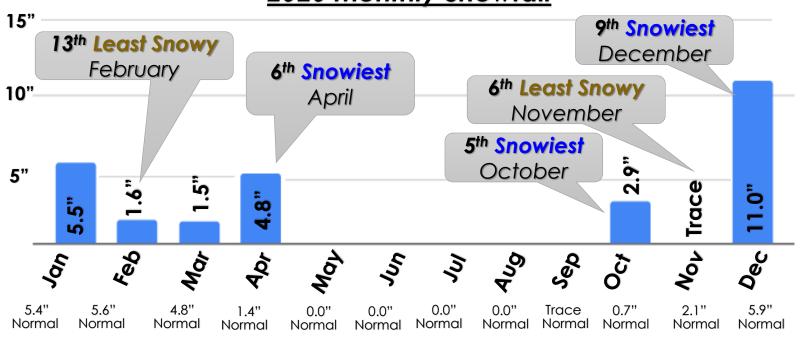

# 2020 Annual Climate Summary

## -Snowfall

#### 2020 Total: 27.3" (1.4" above normal)

#### 2020 Monthly Snowfall

NATIONAL WEATHER SERVICE WEATHER FORECAST OFFICE • OMAHA/VALLEY, NE