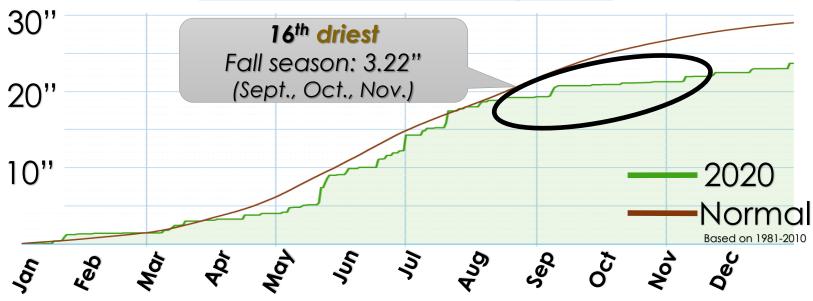

## 2020 Annual Climate Summary Lincoln Precipitation

2020 Total: 23.63" (5.32" below normal)

2020 Accumulated Precipitation