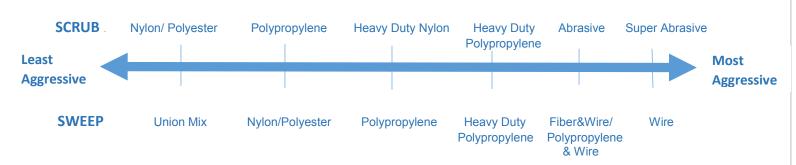

CRI Seal Green Improve GS-37 Certified Label NFSI NSF Certified Certified Registered EBOM Seal of Conserve Decrease Increase Air Quality Reduce Approval Water Detergents Safety Noise Model T7 with FaST® or ec-H2O™ Model T16 with FaST® or ec-H2O™ Model T20 with NSF **FaST** Model T12 with NSF FaST or ec-H2O Model T17 with FaST or ec-H2O