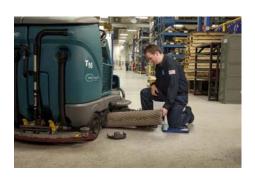

# RIDER-OPERATED SWEEPERS AND SCRUBBERS

High-speed units are used at Federal office complexes, warehouses, parking ramps, hangars, service facilities, military bases, hospital grounds, post offices, cemeteries, parks, recreation areas and transportation facilities. Anywhere cleanliness is needed and time is important.

Within the contract are: rider-operated power sweepers, power scrubbers, and power sweeper/scrubbers.

Tennant provides the after-sales factory technical backup that government agencies expect. It has a nationwide factory and service network plus an international organization that services over 60 countries. More complete information on all the machines covered in this contract is available through the Tennant office nearest you.

This contract offers a line of power equipment which can speed surface maintenance operations at government facilities throughout the world.

CMAS Contract 4-17-23-0045A

Based on Tennant Sales and Service Company pricing dated 01/01/2019, all prices include IFF.