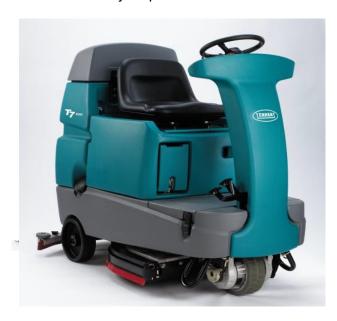

# Model T12

#### **BUILT-IN "TENNANT VALUE" INCLUDES:**

Wet, 240 AH C/20 Battery Pack
20 Amp, 115 Volt 60 Hz Charger
Two Speed Electronic Transmission with AC Propel Motor
Disk or Cylindrical Scrubbing - 32 in (800 mm) path
Standard Cylindrical or Disk Scrubbing Brushes (Select One)
Non-Corrosive Duramer™ Solution and Recovery Tanks
35 gal (132 L) Solution Tank
44 gal (166 L) Recovery Tank
9 gal (34 L) Demisting Chamber
Parabolic Rear Squeegee w/SmartRelease™ Breakaway System
Automatic Functions:
Parking Brake
Squeegee Lift
Water Shutoff
Brush Shutoff When Idle
Brush Shutoff tat 80% Battery Discharge

Brush Shutoff at 80% Battery Discharge

No Tool Squeegee and Brush Change In-Line Vacuum Fan Air Filter High Visibility Maintenance Touch Points Underwriters Laboratory (UL®) "E" Certification

Cup Holder
Operator Manual and Video
Front and Rear Non-Marking Tires

T12 Controls:
1-Step™ One-Button Scrub Operation
3 Down-Pressure Settings
On Board Diagnostics
Water Shutoff Switch

Water Shutoff Switch
T12 XP Only Controls and Features:
T12 Controls, plus
Steering Wheel Mounted, Touch-N-GO Control Module (XP Only)
AV Back-up Alarm
Water Shutoff Thumb Switch on Control Module
Head and Tail Lights
Deluxe Seat with Arm Rests