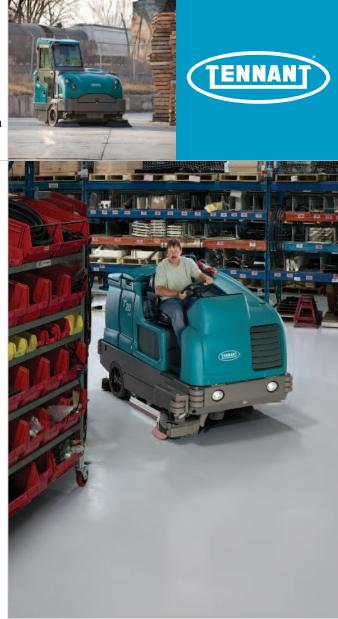

# RIDER-OPERATED SWEEPERS AND SCRUBBERS

High-speed units are used at Federal office complexes, warehouses, parking ramps, hangars, service facilities, military bases, hospital grounds, post offices, cemeteries, parks, recreation areas and transportation facilities. Anywhere cleanliness is needed and time is important.

Within the contract are: rider-operated power sweepers, power scrubbers, and power sweeper/scrubbers.

Tennant provides the after-sales factory technical backup that government agencies expect. It has a nationwide factory and service network plus an international organization that services over 60 countries. More complete information on all the machines covered in this contract is available through the Tennant office nearest you.

This contract offers a line of power equipment which can speed surface maintenance operations at government facilities throughout the world.

CMAS Contract 4-17-23-0045A

Based on Tennant Sales and Service Company pricing dated 01/01/2019, all prices include IFF.