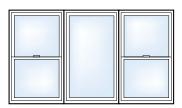

Simonton's Coastal Impact Series windows and

Consider a unique configuration.

A Picture window between two Casement windows.

A Picture window flanked by two Double Hung windows.

Two Colonial Casement windows.