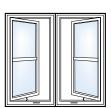

#### WINDOW OPERATING STYLES

Double Hung

Horizontal Roller

**End Vent** Slider\*

Casement\*\*\*

Awning \*\*\*

Picture

Segment