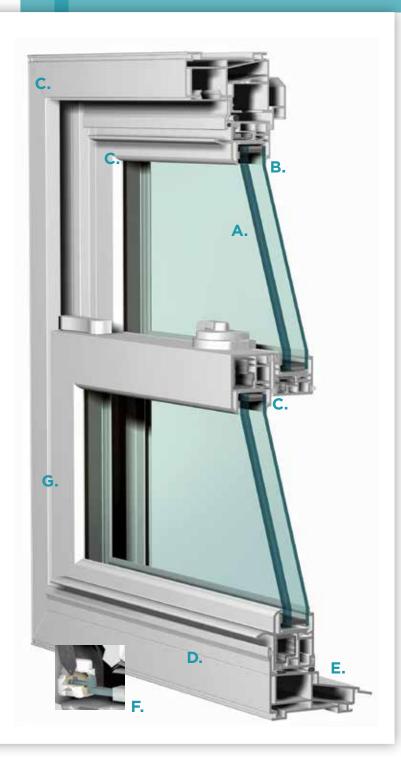

#### A. Storm Protection, Plus

Impact-resistant glass features a durable interlayer that will remain intact when struck with flying debris to protect the home's pressure envelope.

#### Peace and Quiet

The sound-dampening interlayer provides a 50% sound reduction and reduces unwanted outside noise.

#### Safe and Secure

Laminated glass is difficult to penetrate, deterring would-be intruders.

#### Sun Shield

Laminated glass filters much of the sun's damaging rays that can fade furnishings, carpet and artwork.

#### **B.** Thermally Enhanced

The insulating glass unit provides excellent thermal performance for year-round comfort and energy savings.

#### C. Built-in Strength

Fusion-welded frame and sash increase weather resistance and durability, while the reinforced profiles add to the structural integrity of the window.

#### D. Weatherability

Vinyl has excellent insulating properties and can stand up to extreme weather conditions year after year, while requiring virtually no maintenance.

#### E. Water Diversion

Simonton's sill design moves water quickly away from your home.

#### F. Trouble-free Operation

The stainless steel constant force coil spring balance system allows the sash to raise and lower smoothly, ensuring a lifetime of trouble-free operation.

#### G. No Hassles

Premium vinyl requires virtually no maintenance to look beautiful for a lifetime.