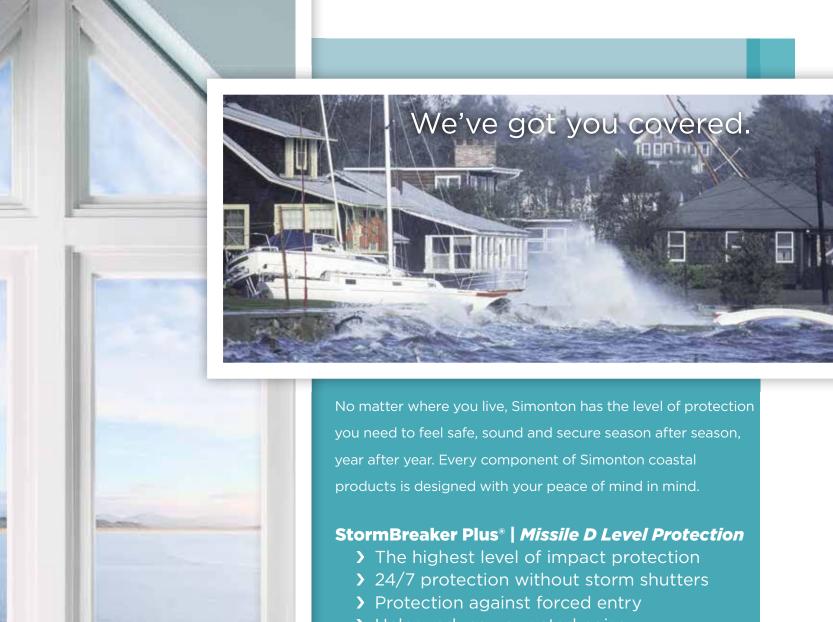

Advanced missile testing ensures that Simonton Coastal Impact Series products meet or exceed minimum standards for impact-resistance.

StormBreaker Plus windows are tested and certified to meet the AAMA standards for use in a High Velocity Hurricane Zone (HVHZ) for the Florida Building Commission and meet the Texas Department of Insurance evaluation for the Texas Coast.

### SafePoint™ Glass | Missile C Level Protection\*

- Ideal for areas that require Missile C impact protection
- > 24/7 protection without storm shutters
- > Protection against forced entry
- > Helps reduce unwanted noise

### **Simonton Non-impact Products**

- Non-impact products that meet required design pressure (DP) ratings
- > Perfect for use in conjunction with storm shutters

\*SafePoint Glass/Missile C Protection available only on ProFinish\* Brickmould 600 windows and doors