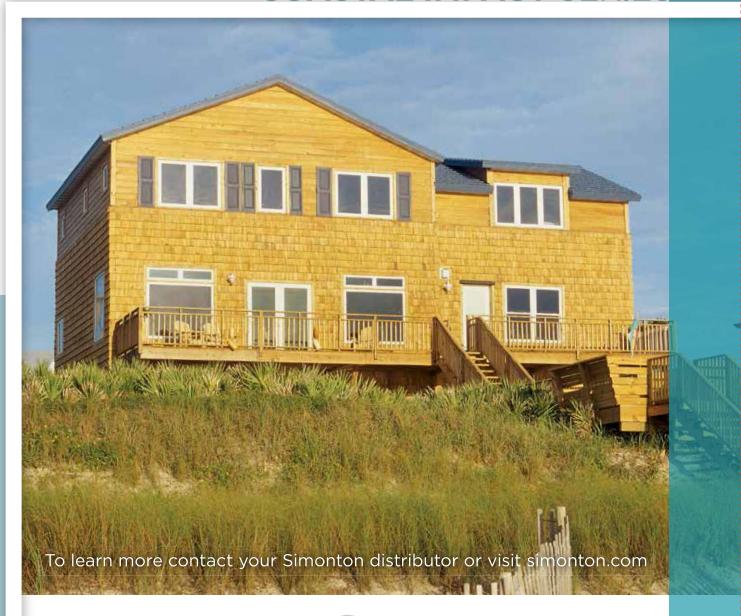

Simonton ranks "Highest in Customer Satisfaction with Windows and Doors, Three Years in a Row"

Admire them on a beautiful day and you'd never know just how tough Simonton Coastal Impact Series windows are. But when faced with hurricane-forced winds, they're designed to help keep your home's "building envelope" intact. So, they could help save your belongings and even your home.

Advanced missile testing ensures that Simonton Coastal Impact Series products meet or exceed minimum standards for impact-resistance.

StormBreaker Plus windows are tested and certified to meet the AAMA standards for use in a High Velocity Hurricane Zone (HVHZ) for the Florida Building Commission and meet the Texas Department of Insurance evaluation for the Texas Coast.

Simonton's Coastal Impact Series windows and doors feature an invisible vinyl interlayer that will remain intact when struck with force. And remarkably strong profiles that are reinforced with steel. Yet they provide the