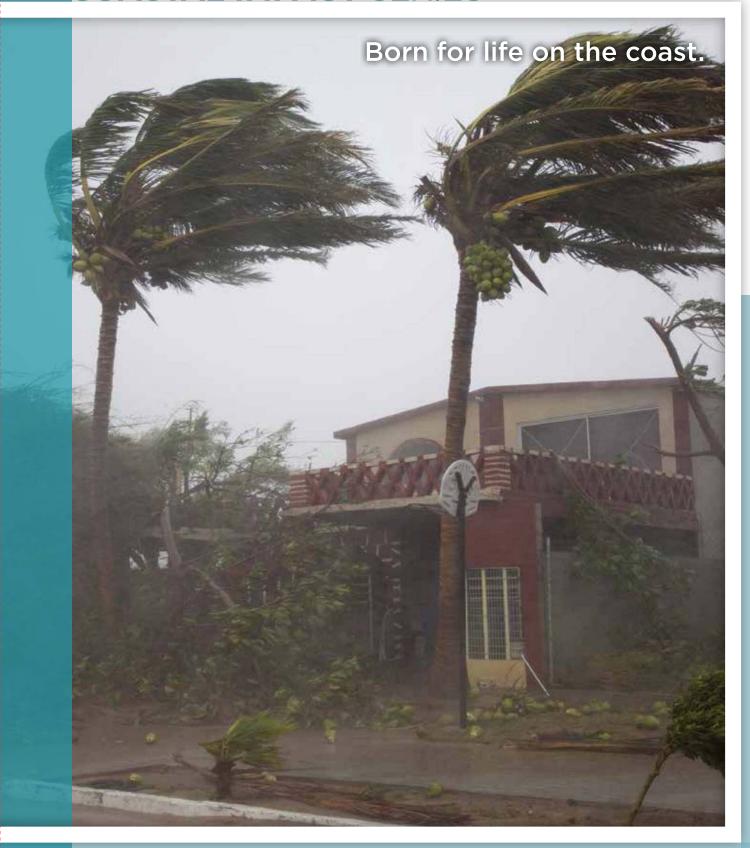

Simonton ranks "Highest in Customer Satisfaction with Windows and Doors, Three Years in a Row"

Admire them on a beautiful day and you'd never know just how tough Simonton Coastal Impact Series windows are. But when faced with hurricane-forced winds, they're designed to help keep your home's "building envelope" intact. So, they could help save your belongings and even your home.

Advanced missile testing ensures that Simonton Coastal Impact Series products meet or exceed minimum standards for impact-resistance.

StormBreaker Plus windows are tested and certified to meet the AAMA standards for use in a High Velocity Hurricane Zone (HVHZ) for the Florida Building Commission and meet the Texas Department of Insurance evaluation for the Texas Coast.