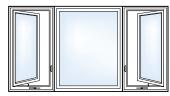

Simonton's Coastal Impact Series windows and

Consider a unique configuration.

A Picture window between two Casement windows.

A Picture window flanked by two Double Hung windows.

Two Colonial Casement windows.