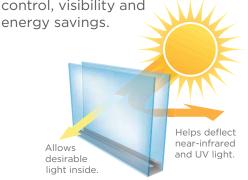

# GLASS PACKAGES TAILORED TO YOUR CLIMATE.

**ProSolar® Low E Glass** helps retain cooled air in summer and warm air in winter.

ProSolar® Shade is an advanced spectrally selective glass that blocks damaging UV rays while allowing desirable light into the home, providing the ultimate in solar heat control, visibility and