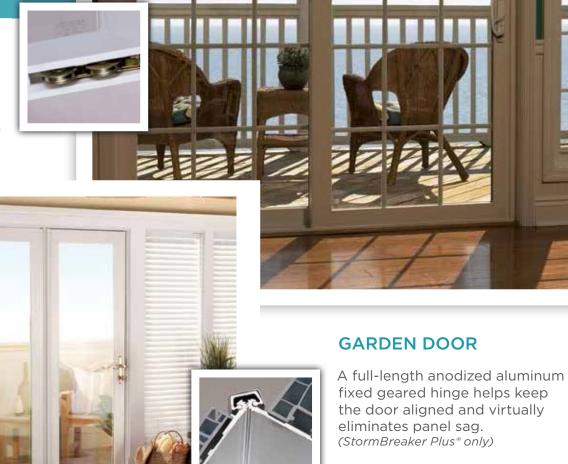

Keeping your home secure every day, impact-resistant glass features a strong interlayer that will remain intact, even when struck with force from wind-borne debris or an intruder.

Simonton's Coastal Impact
Series Patio and Garden
Doors allow you to enjoy the
world while protecting you
from it. The highest levels of
impact-resistant performance,
advanced energy efficiency
and room-opening style
provide peace of mind,
comfort and savings.

#### **PATIO DOOR**

Corrosion-resistant rollers and sill track provide smooth operation for the lifetime of the door.