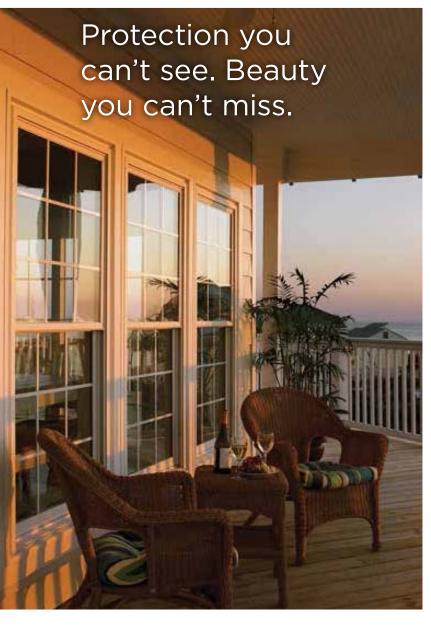

At Simonton, we believe your coastal windows and doors should do more.

- **> Storm Protection** Coastal Impact Series windows and doors offer proven impact protection
- > Noise Reduction Their transparent interlayer helps filter unwanted outside noise
- > Increased Security Because they're impact-resistant, Coastal Impact Series windows and doors are very difficult to penetrate—helping to deter intruders
- **> Peace of Mind** A Double-Lifetime Limited Warranty provides comforting peace of mind

Simonton ranks "Highest in Customer Satisfaction with Windows and Doors, Three Years in a Row"

Admire them on a beautiful day and you'd never know just how tough Simonton Coastal Impact Series windows are. But when faced with hurricane-forced winds, they're designed to help keep your home's "building envelope" intact. So, they could help save your belongings and even your home.