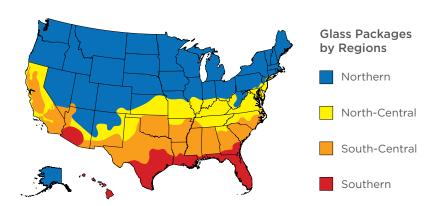

Every Simonton window and door can be ordered to meet ENERGY STAR® guidelines. Just select the glass package for your climate zone for optimum energy efficiency and comfort.

As an **ENERGY STAR** partner, Simonton Windows is committed to meeting the strict criteria of the U.S. Environmental Protection Agency and the U.S. Department of Energy to help conserve energy and reduce heating and cooling costs for all our customers.

# GLASS PACKAGES TAILORED TO YOUR CLIMATE.

**ProSolar® Low E Glass** helps retain cooled air in summer and warm air in winter.

ProSolar® Shade is an advanced spectrally selective glass that blocks damaging UV rays while allowing desirable light into the home, providing the ultimate in solar heat control, visibility and