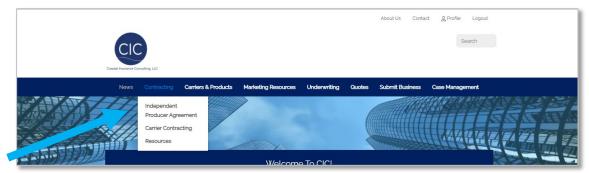

# **Congratulations! Let's Get Contracted!**

Now that you've registered for our website you can contract with one or multiple insurance carriers.

- 1 Along the top navigation bar, click on Contracting.
- Next, click on **Independent Producer Agreement** (IPA), scroll to bottom and apply signature by drawing with your mouse. A copy of the IPA will be emailed to you for your records.
- 3 Click on Carrier Contracting and proceed to SureLC.