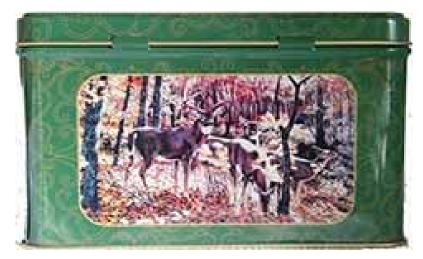

### **COMMEMORATIVE TINS**

LR-3 **2002 Remington Artwork Tin** (400) 40 gr. Lead Gold-washed. "Rem" h/s Large, green metal tin with yellow Remington banner. Depicts several hunting artwork scenes commissioned by Remington. First in a new Walmart Christmas series. Code 1522AT1.