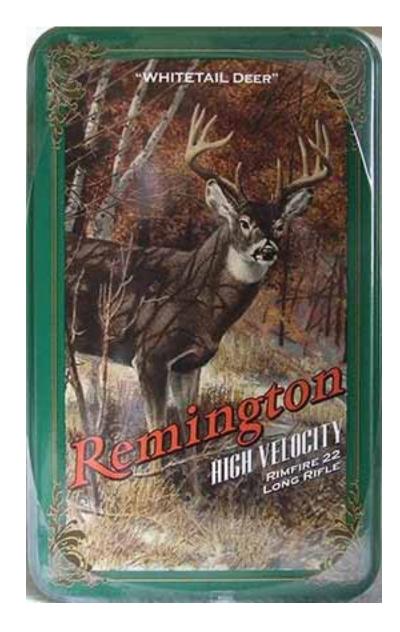

#### **COMMEMORATIVE TINS**

LR-4 **2003 Remington Artwork Tin** (400) 40 gr. Lead Gold-washed. "Rem" h/s. #2 of the Walmart Christmas series. Product code 1522AT2