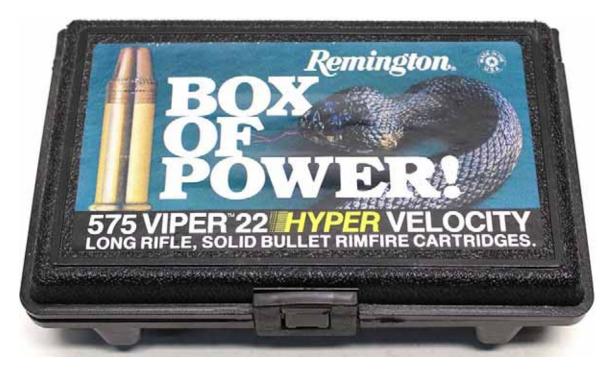

### **Misc. Promotionals**

- LR-1 1988 **BOX OF POWER** 575 rd. VIPER 22. Black plastic hinged box. Product code 1922-AB. Variations:
  - (a) Bridgeport, CT address
  - (b) Lonoke, AR address

LR-2 .2005 22 AMMUNUTIION & KNIFE SET. Tin with 400 rounds of High Velocity (8 boxes) and Remington folding knife. Product code 1522KPI.