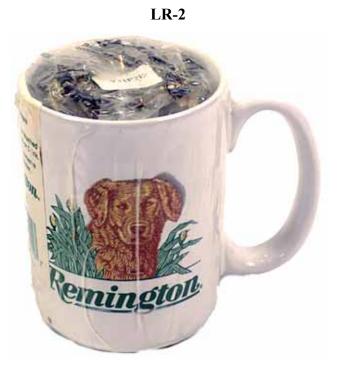

## **Christmas Coffee Mugs**

White glazed coffee mugs filled with 350 Remington "Golden Bullet" .22 Long Rifles

LR-1 1992 "BLACK LAB"

- LR-2 1993 "GOLDEN RETRIEVER "
- LR-3 1994 "BRITANY SPANIAL"
- LR-4 1995 "PUPPIES "