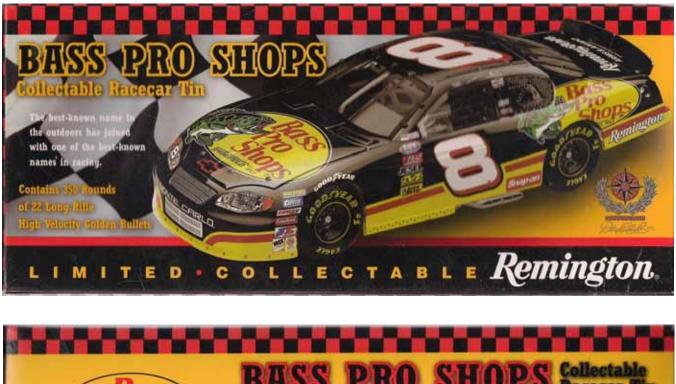

## **RACECAR TINS**

LR-4 **1997 Remington Racecar** "Bass Pro Shops Edition". Racecar filled with 350 rounds of High Velocity Golden Bullets.