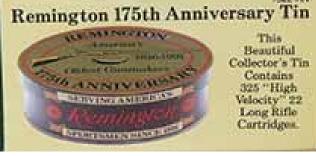

#### **COMMEMORATIVE TINS**

- LR-1 **1991 Remington 175th Anniversary Tin** (325 rounds) "Rem" headstamp Three knurled bullet cannelures. Knurled case cannelure. 175th anniversary. 1816-1991. Code 1522-AN.
- LR-2 **1995 "Return Of The Hunter" Bullet Tin** (350rounds) "Rem" headstamp Large, colorful metal tin, shaped like rimfire cartridge, with removable "bullet" tip. Yellow and grey. "Return of the Hunter" painting. Code 1522-TN1.