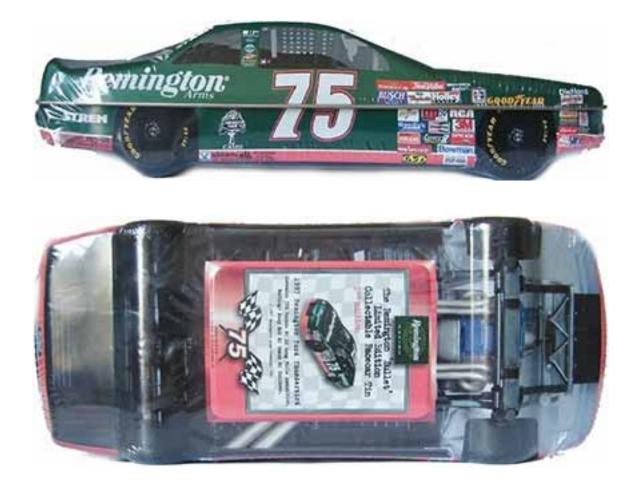

## **RACECAR TINS**

LR-2 **1997 Remington Racecar** "2nd Edition". Ford Thunderbird racecar filled with a 7-box variety pack. One each of" 22 Target, 22 Thunderbolt, 22 Cyclone, 22 Viper, 22 Yellow Jacket, 22 Golden Bullet HV, and 22 Golden Bullet hollow point.