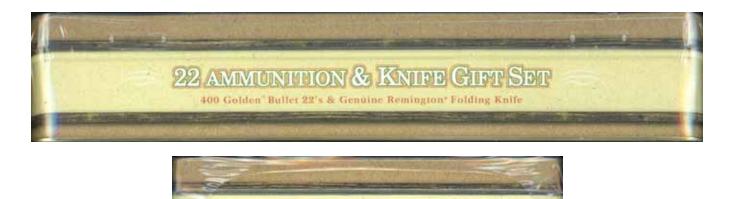

### **Misc. Promotionals**

- LR-1 1988 **BOX OF POWER** 575 rd. VIPER 22. Black plastic hinged box. Product code 1922-AB. Variations:
  - (a) Bridgeport, CT address
  - (b) Lonoke, AR address

LR-2 .2005 22 AMMUNUTIION & KNIFE SET. Tin with 400 rounds of High Velocity (8 boxes) and Remington folding knife. Product code 1522KPI.