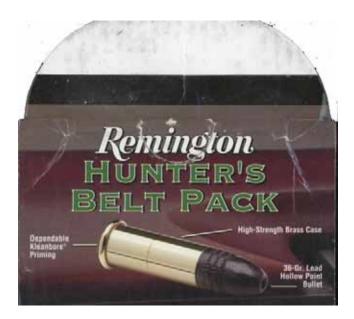

#### **Misc. Promotionals**

LR-4 2000 HUNTER'S BELT PACK Loose-packed box of 275 rounds of Cyclone HP cartridges. Brass case with "REM" h/s. Lead bullet. Product code CY22MP275 on bottom. Back of box has a cardboard belt loop.