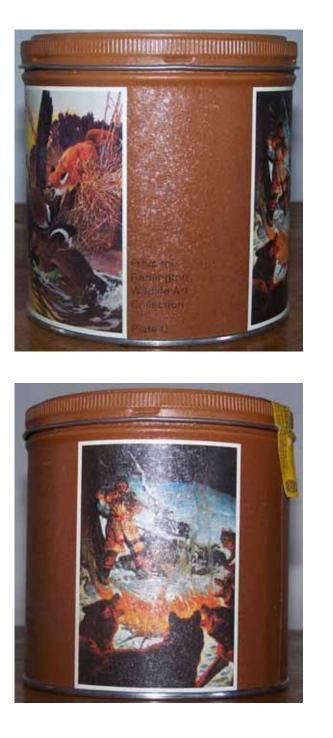

#### **COMMEMORATIVE TINS "FIVE POUNDER CANS"**

- LR-11 **<u>FIVE POUNDER CANS</u>** Bulk packed round tin can of 675 cartridges. Brown can with different series of paintings on the sides. Each painting is from the Remington art collection. "U-3" h/s on a brass case. Brass washed lead bullets. Variations noted:
  - (a)
  - Plate "A" group of prints. Plate "B" group of prints. Plate "C" group of prints. Plate "D" group of prints. (b)
  - (c)
  - (d)

### COMMEMORATIVE TINS "FIVE POUNDER CANS"

(d) Plate B