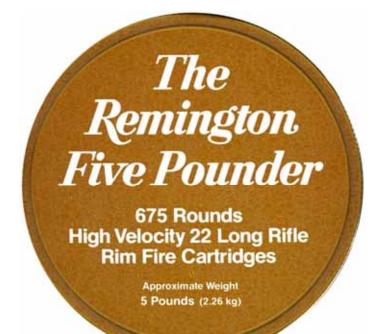

#### **COMMEMORATIVE TINS "FIVE POUNDER CANS"**

- LR-11 **<u>FIVE POUNDER CANS</u>** Bulk packed round tin can of 675 cartridges. Brown can with different series of paintings on the sides. Each painting is from the Remington art collection. "U-3" h/s on a brass case. Brass washed lead bullets. Variations noted:
  - (a)
  - Plate "A" group of prints. Plate "B" group of prints. Plate "C" group of prints. Plate "D" group of prints. (b)
  - (c)
  - (d)