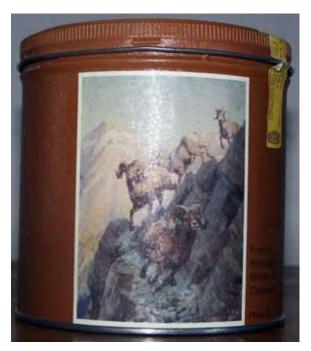

#### **COMMEMORATIVE TINS "FIVE POUNDER CANS"**

- LR-11 **<u>FIVE POUNDER CANS</u>** Bulk packed round tin can of 675 cartridges. Brown can with different series of paintings on the sides. Each painting is from the Remington art collection. "U-3" h/s on a brass case. Brass washed lead bullets. Variations noted:
  - (a)
  - Plate "A" group of prints. Plate "B" group of prints. Plate "C" group of prints. Plate "D" group of prints. (b)
  - (c)
  - (d)

### COMMEMORATIVE TINS "FIVE POUNDER CANS."

(c) Plate C

**Continued next page** 