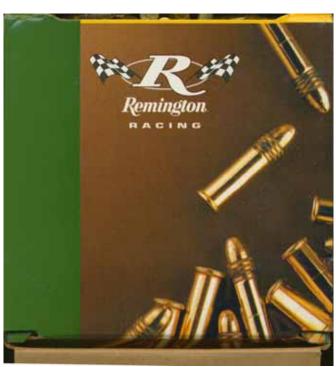

## **RACECAR TINS**

LR-1

### **RACECAR TINS**

LR-1 1996 Remington Racecar "Bullet Edition". Ford Thunderbird racecar filled with a 7-box variety pack. One each of" 22 Target, 22 Thunderbolt, 22 Cyclone, 22 Viper, 22 Yellow Jacket, 22 Golden Bullet HV, and 22 Golden Bullet hollow point.