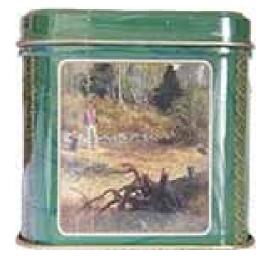

### **COMMEMORATIVE TINS**

LR-3 **2002 Remington Artwork Tin** (400) 40 gr. Lead Gold-washed. "Rem" h/s Large, green metal tin with yellow Remington banner. Depicts several hunting artwork scenes commissioned by Remington. First in a new Walmart Christmas series. Code 1522AT1.