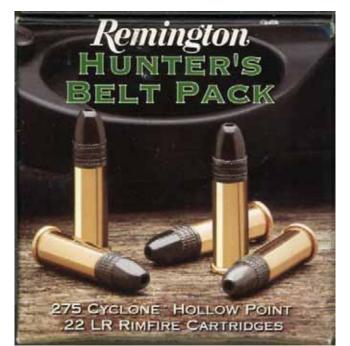

#### **Misc. Promotionals**

LR-4 2000 HUNTER'S BELT PACK Loose-packed box of 275 rounds of Cyclone HP cartridges. Brass case with "REM" h/s. Lead bullet. Product code CY22MP275 on bottom. Back of box has a cardboard belt loop.