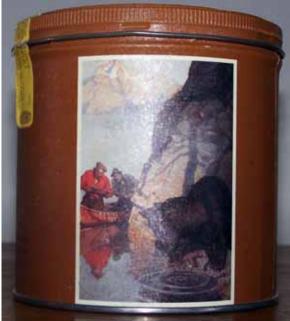

#### **COMMEMORATIVE TINS "FIVE POUNDER CANS"**

- LR-11 **<u>FIVE POUNDER CANS</u>** Bulk packed round tin can of 675 cartridges. Brown can with different series of paintings on the sides. Each painting is from the Remington art collection. "U-3" h/s on a brass case. Brass washed lead bullets. Variations noted:
  - (a)
  - Plate "A" group of prints. Plate "B" group of prints. Plate "C" group of prints. Plate "D" group of prints. (b)
  - (c)
  - (d)

## COMMEMORATIVE TINS "FIVE POUNDER CANS."

(a) Plate A

Continued next page