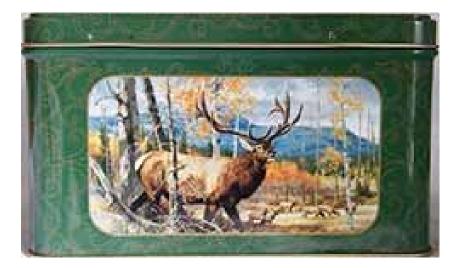

#### **COMMEMORATIVE TINS**

LR-4 **2003 Remington Artwork Tin** (400) 40 gr. Lead Gold-washed. "Rem" h/s. #2 of the Walmart Christmas series. Product code 1522AT2