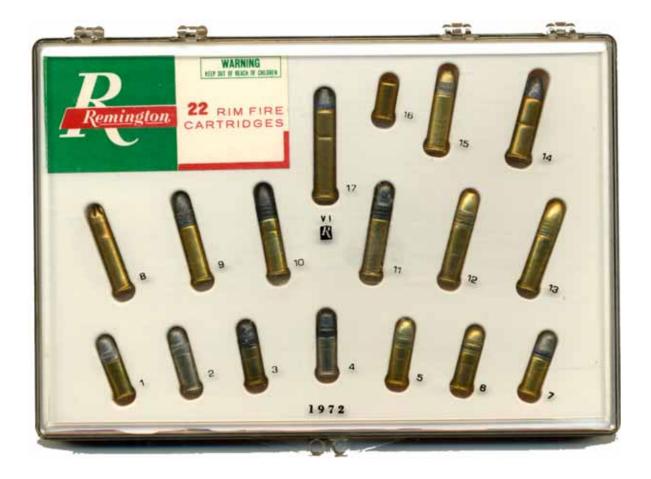

# 1972 22 Caliber Rim Fire Cartridges Set No. 6

| THE AMERICANA CARTRIDG                                | DGE                                               |                | VELOCITY    |          | SUGGESTED |         | ADAPT ABLE TO |         | BULLET           |                    |
|-------------------------------------------------------|---------------------------------------------------|----------------|-------------|----------|-----------|---------|---------------|---------|------------------|--------------------|
| COLLECTION OF<br>REMINGTON<br>22 Caliber Rimfires     | t No. 6)                                          | High           | Standard    | Plinking | Target    | Game    | Pistol        | Rifle   | Weight<br>Grains | Style              |
| 1. 22 Short Gallery "Spatteriess"                     |                                                   | ×              |             |          |           |         |               | ×       | 15               | Com                |
| 2. 22 Short Gallery "Spatterless"                     |                                                   |                | ×           |          | ×         |         |               | ×       | 15               | Com                |
| 3. 22 Short Gallery "Spatterless"                     |                                                   | × *            |             |          | - ×       |         | *:            |         | 29               | Lead               |
| 4. 22 Short Gallery "Spatterless"                     |                                                   |                | ×           |          | ×         |         | *             | *       | 29               | Lead               |
| 5. 22 Short Hollow Point                              |                                                   | 1              | No.         | *        |           | - X     | ×-            | ×.      | 27               | HP                 |
| 6. 22 Short                                           |                                                   |                |             | × I      | ×         | - A     |               | × .     | 29               | Lead               |
| 7, 22 Short                                           |                                                   | 1.1            | x           | ×        | X         | 108     | × 1           | - X1    | 29               | Lead               |
| 8, 22 Shot Cartridge                                  |                                                   |                | -           |          |           |         |               | ×       |                  | 12'5               |
| 9, 22 Long Riffe                                      |                                                   |                | X           |          | 120       | ×       | 1             |         | 40               | Leas               |
| 10, 22 Long Riffe (Pistol Match)                      |                                                   |                |             |          | *         |         | x             |         | 40               | times              |
| 11. 22 Long Rifle (Rifle Match)                       |                                                   |                |             |          |           | 1       |               | 1.00    | 40               | Lead               |
| 12. 22 Long Rifle Hollow Point                        |                                                   | x              | 1.0         | 100      | 1.5       | 1.00    | COR-          |         | 36               | HP                 |
|                                                       |                                                   |                |             |          |           | ×       | ×             | 1.000   | 40               | Leat               |
| 13. 22 Long Rifle                                     |                                                   |                | 1.4         | *        |           |         |               | ×       | 45               | Linas              |
| 14. Winchester Automatic**                            |                                                   | 1.4            | 1.000       | 120      | 1         |         | 1.40          | ×       | 26               | Leat               |
| 15. 22 Long                                           |                                                   | 1.0            |             | 100      | 1000      | 1.000   | *             | - 8-    | 1.0              |                    |
| 16. 22 Short Blank                                    |                                                   | 1.00           |             |          |           | × 1     | R             | 1.00    | 45               | Land               |
| 17. 22 W.R.F. (Remington Special)**<br>*Muzzle veloci | the loss los                                      | and the second | and all the | -        | -         | 1       |               | 1       |                  | Contraction of the |
| **Use only in fi                                      | rearms ch                                         | amber          | ed by m     | rg. to   | e this    | cartrid | e, and        | so indi | cated.           | on tiar            |
| H.P Hollow Point                                      | W.R.F Winchester Rim Fire Comp Special Compositio |                |             |          |           |         |               |         |                  |                    |
| ange to 1% Miles                                      | All right                                         | sireser        | Dev         |          |           | (C)     | 1972 4        | Nechale | ton En           | terpri             |