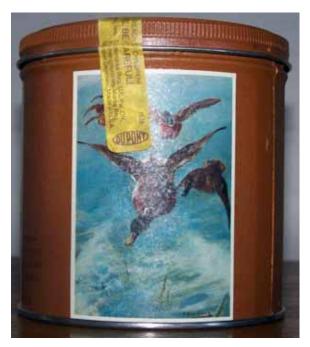

#### **COMMEMORATIVE TINS "FIVE POUNDER CANS"**

- LR-11 **<u>FIVE POUNDER CANS</u>** Bulk packed round tin can of 675 cartridges. Brown can with different series of paintings on the sides. Each painting is from the Remington art collection. "U-3" h/s on a brass case. Brass washed lead bullets. Variations noted:
  - (a)
  - Plate "A" group of prints. Plate "B" group of prints. Plate "C" group of prints. Plate "D" group of prints. (b)
  - (c)
  - (d)