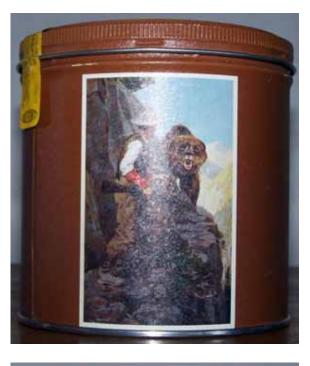

#### **COMMEMORATIVE TINS "FIVE POUNDER CANS"**

- LR-11 **<u>FIVE POUNDER CANS</u>** Bulk packed round tin can of 675 cartridges. Brown can with different series of paintings on the sides. Each painting is from the Remington art collection. "U-3" h/s on a brass case. Brass washed lead bullets. Variations noted:
  - (a)
  - Plate "A" group of prints. Plate "B" group of prints. Plate "C" group of prints. Plate "D" group of prints. (b)
  - (c)
  - (d)