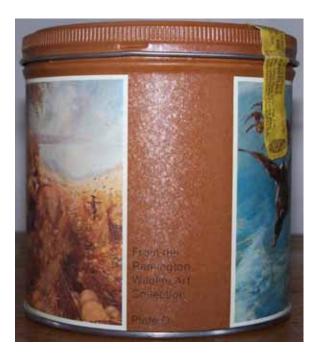

#### **COMMEMORATIVE TINS "FIVE POUNDER CANS"**

- LR-11 **<u>FIVE POUNDER CANS</u>** Bulk packed round tin can of 675 cartridges. Brown can with different series of paintings on the sides. Each painting is from the Remington art collection. "U-3" h/s on a brass case. Brass washed lead bullets. Variations noted:
  - (a)
  - Plate "A" group of prints. Plate "B" group of prints. Plate "C" group of prints. Plate "D" group of prints. (b)
  - (c)
  - (d)

## COMMEMORATIVE TINS "FIVE POUNDER CANS."

(a) Plate A

Continued next page