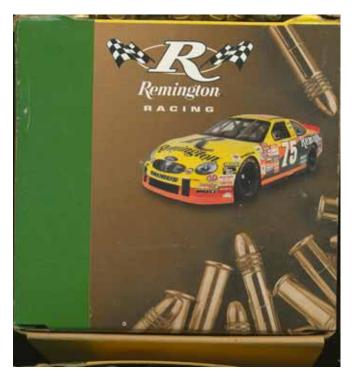

## **RACECAR TINS**

LR-1

### **RACECAR TINS**

LR-1 1996 Remington Racecar "Bullet Edition". Ford Thunderbird racecar filled with a 7-box variety pack. One each of" 22 Target, 22 Thunderbolt, 22 Cyclone, 22 Viper, 22 Yellow Jacket, 22 Golden Bullet HV, and 22 Golden Bullet hollow point.