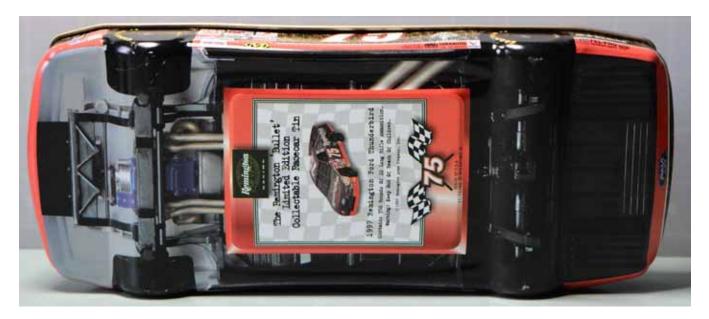

### **RACECAR TINS**

LR-1 1996 Remington Racecar "Bullet Edition". Ford Thunderbird racecar filled with a 7-box variety pack. One each of" 22 Target, 22 Thunderbolt, 22 Cyclone, 22 Viper, 22 Yellow Jacket, 22 Golden Bullet HV, and 22 Golden Bullet hollow point.