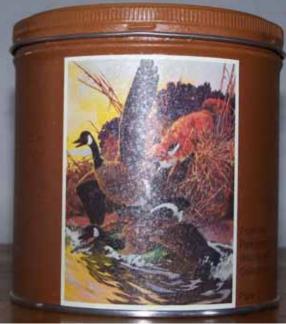

#### **COMMEMORATIVE TINS "FIVE POUNDER CANS"**

- LR-11 **<u>FIVE POUNDER CANS</u>** Bulk packed round tin can of 675 cartridges. Brown can with different series of paintings on the sides. Each painting is from the Remington art collection. "U-3" h/s on a brass case. Brass washed lead bullets. Variations noted:
  - (a)
  - Plate "A" group of prints. Plate "B" group of prints. Plate "C" group of prints. Plate "D" group of prints. (b)
  - (c)
  - (d)