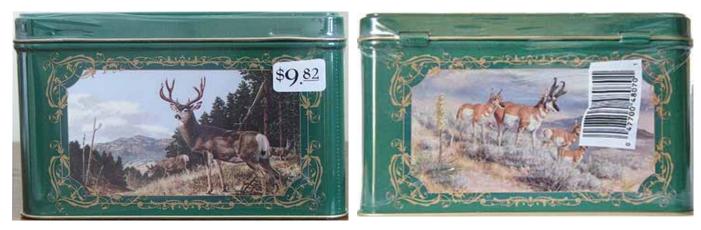

#### **COMMEMORATIVE TINS "FIVE POUNDER CANS"**

- LR-11 **<u>FIVE POUNDER CANS</u>** Bulk packed round tin can of 675 cartridges. Brown can with different series of paintings on the sides. Each painting is from the Remington art collection. "U-3" h/s on a brass case. Brass washed lead bullets. Variations noted:
  - (a)
  - Plate "A" group of prints. Plate "B" group of prints. Plate "C" group of prints. Plate "D" group of prints. (b)
  - (c)
  - (d)

## COMMEMORATIVE TINS "FIVE POUNDER CANS."

(a) Plate A

Continued next page

### COMMEMORATIVE TINS "FIVE POUNDER CANS"

(b) Plate B

### COMMEMORATIVE TINS "FIVE POUNDER CANS."

(c) Plate C

**Continued next page** 

### COMMEMORATIVE TINS "FIVE POUNDER CANS"

(d) Plate B