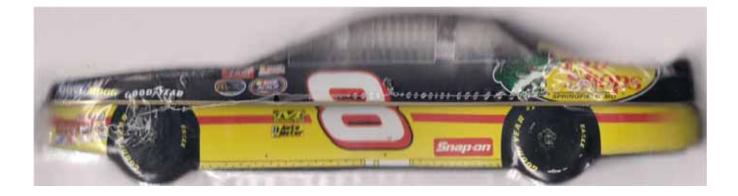

### **RACECAR TINS**

LR-1 1996 Remington Racecar "Bullet Edition". Ford Thunderbird racecar filled with a 7-box variety pack. One each of" 22 Target, 22 Thunderbolt, 22 Cyclone, 22 Viper, 22 Yellow Jacket, 22 Golden Bullet HV, and 22 Golden Bullet hollow point.

## **RACECAR TINS**

LR-2 **1997 Remington Racecar** "2nd Edition". Ford Thunderbird racecar filled with a 7-box variety pack. One each of" 22 Target, 22 Thunderbolt, 22 Cyclone, 22 Viper, 22 Yellow Jacket, 22 Golden Bullet HV, and 22 Golden Bullet hollow point.

## **RACECAR TINS**

LR-3 **1997 Remington Racecar** "Camo Edition". Ford Thunderbird racecar filled with a 7-box variety pack. One each of" 22 Target, 22 Thunderbolt, 22 Cyclone, 22 Viper, 22 Yellow Jacket, 22 Golden Bullet HV, and 22 Golden Bullet hollow point.

## **RACECAR TINS**

LR-4 **1997 Remington Racecar** "Bass Pro Shops Edition". Racecar filled with 350 rounds of High Velocity Golden Bullets.