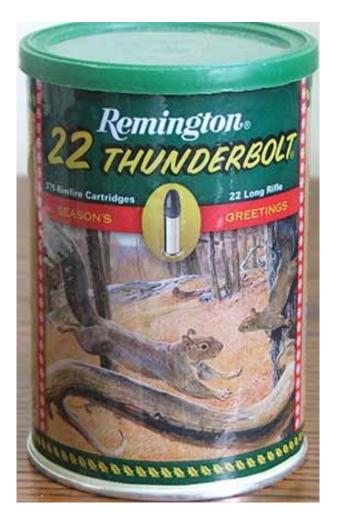

### **COMMEMORATIVE TINS**

- LR-9 **2002 Remington Thunderbolt Christmas Tin** (375-rounds) "Rem" h/s Green and gold vacuumsealed can with Seasons Greetings. Painting of two squirrels playing on a tree. Code TB-22PC.
- LR-9.5 2004 THUNDERBOLT PAPER CAN. (375 rds) Light green cardboard tube with green and yellow label . Pop-top can with reusable plastic lid. Product code. TB-22PC. Introduced 1983. Variations:
  - (a) Lonoke Arkansas address. No DuPont logo. Solid point bullets.
  - (b) Lonoke Arkansas address. With DuPont logo. Solid point bullets
  - (c) Lonoke Arkansas address. No DuPont logo. Round nosed bullets.