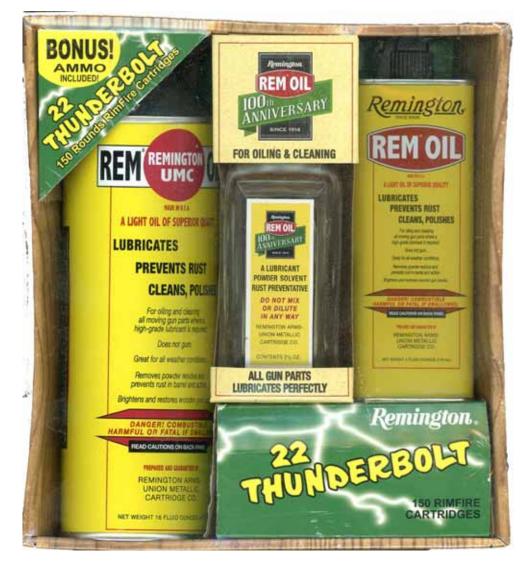

### **Misc. Promotionals**

LR-3 2014 **100th ANNIVERSITY REMINGTON OIL SET.** Box of three oil containers and three boxes of .22 Long Rifle Thunderbolt.. Product code 18006.