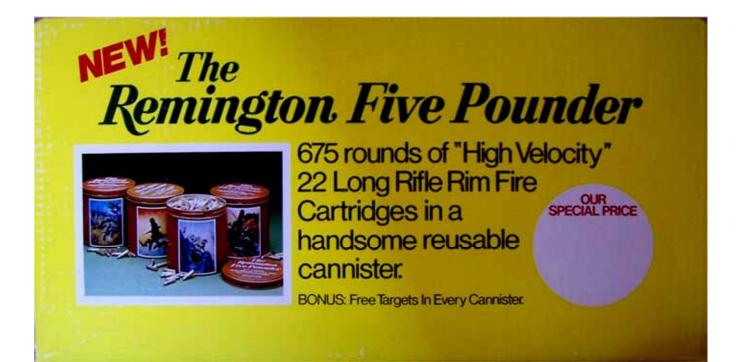

#### **COMMEMORATIVE TINS "FIVE POUNDER CANS"**

- LR-11 **<u>FIVE POUNDER CANS</u>** Bulk packed round tin can of 675 cartridges. Brown can with different series of paintings on the sides. Each painting is from the Remington art collection. "U-3" h/s on a brass case. Brass washed lead bullets. Variations noted:
  - (a)
  - Plate "A" group of prints. Plate "B" group of prints. Plate "C" group of prints. Plate "D" group of prints. (b)
  - (c)
  - (d)