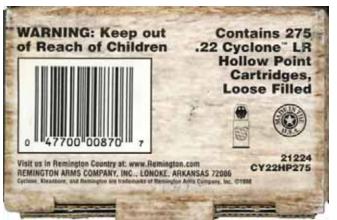

#### **Misc. Promotionals**

LR-4 2000 HUNTER'S BELT PACK Loose-packed box of 275 rounds of Cyclone HP cartridges. Brass case with "REM" h/s. Lead bullet. Product code CY22MP275 on bottom. Back of box has a cardboard belt loop.