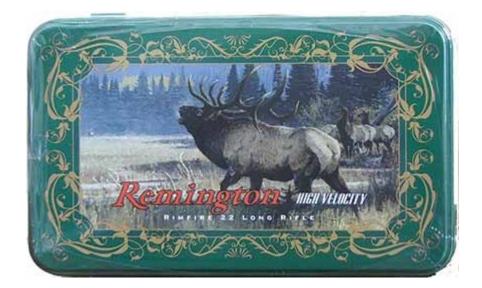

### **COMMEMORATIVE TINS**

LR-3 **2002 Remington Artwork Tin** (400) 40 gr. Lead Gold-washed. "Rem" h/s Large, green metal tin with yellow Remington banner. Depicts several hunting artwork scenes commissioned by Remington. First in a new Walmart Christmas series. Code 1522AT1.