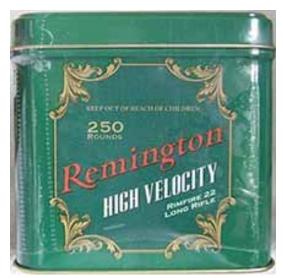

#### **COMMEMORATIVE TINS**

- LR-1 **1991 Remington 175th Anniversary Tin** (325 rounds) "Rem" headstamp Three knurled bullet cannelures. Knurled case cannelure. 175th anniversary. 1816-1991. Code 1522-AN.
- LR-2 **1995 "Return Of The Hunter" Bullet Tin** (350rounds) "Rem" headstamp Large, colorful metal tin, shaped like rimfire cartridge, with removable "bullet" tip. Yellow and grey. "Return of the Hunter" painting. Code 1522-TN1.