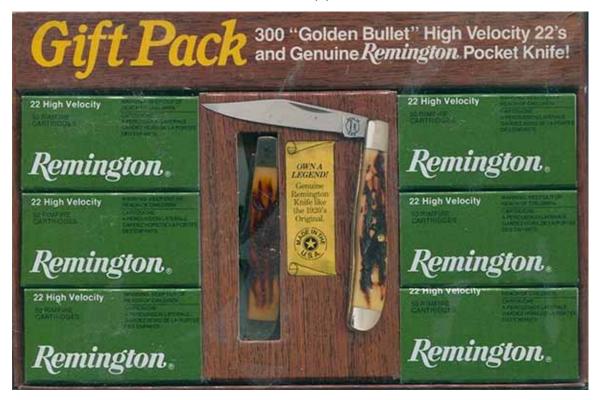

#### LR-1 (b)

### **GIFT PACKS**

- LR-1 **1988 GIFT PACK** "300". Six 50 rd. boxes of REM-19-LR-1 'Golden Bullet" High Velocity 22's and a Remington pocket knife in a wood grain cardboard box with a clear plastic lid. .
  - (a) Bridgeport Connecticut address.. Product code 1522-KN
  - (b) Lonoke Arkansas address. Product code 1522-K2