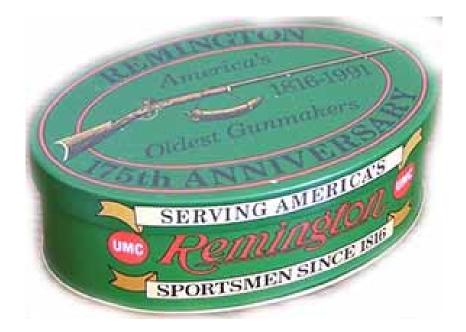

#### **COMMEMORATIVE TINS**

- LR-1 **1991 Remington 175th Anniversary Tin** (325 rounds) "Rem" headstamp Three knurled bullet cannelures. Knurled case cannelure. 175th anniversary. 1816-1991. Code 1522-AN.
- LR-2 **1995 "Return Of The Hunter" Bullet Tin** (350rounds) "Rem" headstamp Large, colorful metal tin, shaped like rimfire cartridge, with removable "bullet" tip. Yellow and grey. "Return of the Hunter" painting. Code 1522-TN1.