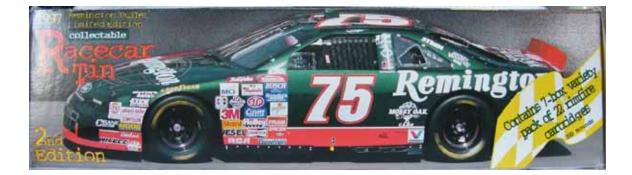

## **RACECAR TINS**

LR-2 **1997 Remington Racecar** "2nd Edition". Ford Thunderbird racecar filled with a 7-box variety pack. One each of" 22 Target, 22 Thunderbolt, 22 Cyclone, 22 Viper, 22 Yellow Jacket, 22 Golden Bullet HV, and 22 Golden Bullet hollow point.