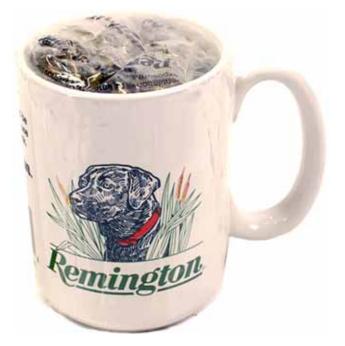

## **Christmas Coffee Mugs**

White glazed coffee mugs filled with 350 Remington "Golden Bullet" .22 Long Rifles

LR-1 1992 "BLACK LAB"

- LR-2 1993 "GOLDEN RETRIEVER "
- LR-3 1994 "BRITANY SPANIAL"
- LR-4 1995 "PUPPIES "