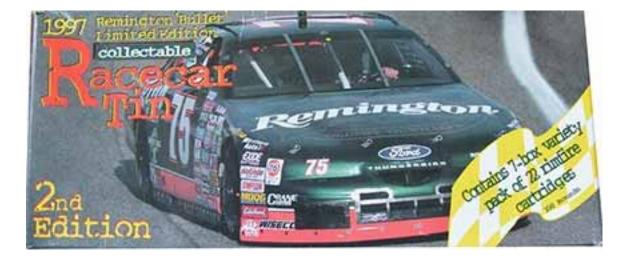

## **RACECAR TINS**

**LR-2** 

## **RACECAR TINS**

LR-2 **1997 Remington Racecar** "2nd Edition". Ford Thunderbird racecar filled with a 7-box variety pack. One each of" 22 Target, 22 Thunderbolt, 22 Cyclone, 22 Viper, 22 Yellow Jacket, 22 Golden Bullet HV, and 22 Golden Bullet hollow point.