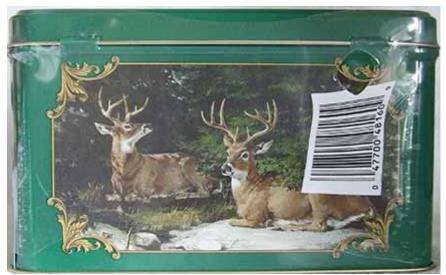

### **COMMEMORATIVE TINS**

LR-3 **2002 Remington Artwork Tin** (400) 40 gr. Lead Gold-washed. "Rem" h/s Large, green metal tin with yellow Remington banner. Depicts several hunting artwork scenes commissioned by Remington. First in a new Walmart Christmas series. Code 1522AT1.