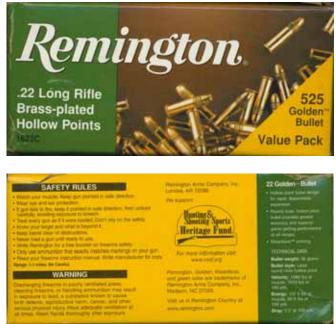

#### TEN IMPORTANT RULES OF FIREARM SAFETY

- 1. Treat every gun as if it were loaded. Don't rely on the safety.
- 2. Never load a gun until ready to use.
- 3. Watch your muzzle. Keep gun pointed in safe direction.
- 4. Know your target and what is beyond it.
- 5. Write Remington for free booklet on firearms safety.
- 6. Wear eye and ear protection.
- Keep barrel clear of obstructions.
  Only use ammunition that exactly matches markings on your gun.
- 9. If gun fails to fire, keep it pointed in safe direction, then unload carefully avoiding exposure to breech.
- 10. Read your firearms instruction manual. Write manufacturer for copy.

### Misc. Promotionals

LR-5 <u>.22 LONG RIFLE (HOLLOW POINTS).</u> 525 "RACING" VALUE PACK. Box of 525 cartridges. Green and brown two-piece, full cover box. Product code 1622C. "REM" h/s on a brass case. Golden bullets.