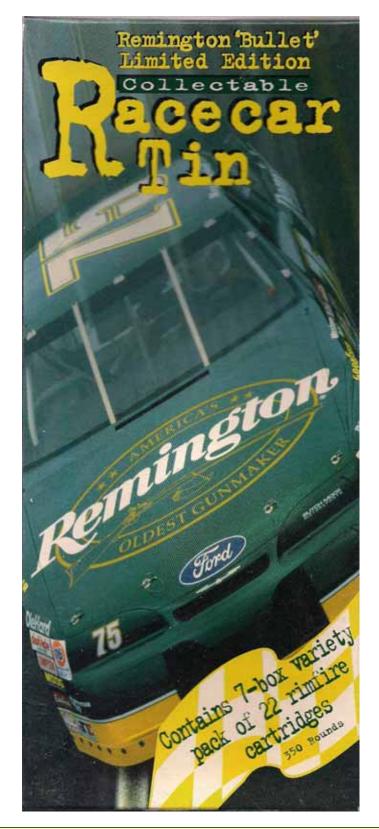

## **RACECAR TINS**

LR-1

### **RACECAR TINS**

LR-1 1996 Remington Racecar "Bullet Edition". Ford Thunderbird racecar filled with a 7-box variety pack. One each of" 22 Target, 22 Thunderbolt, 22 Cyclone, 22 Viper, 22 Yellow Jacket, 22 Golden Bullet HV, and 22 Golden Bullet hollow point.