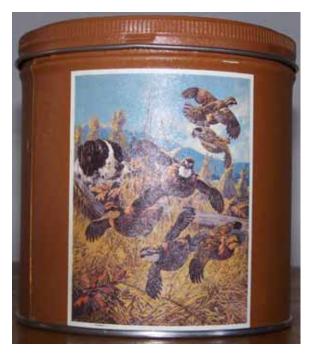

#### **COMMEMORATIVE TINS "FIVE POUNDER CANS"**

- LR-11 **<u>FIVE POUNDER CANS</u>** Bulk packed round tin can of 675 cartridges. Brown can with different series of paintings on the sides. Each painting is from the Remington art collection. "U-3" h/s on a brass case. Brass washed lead bullets. Variations noted:
  - (a)
  - Plate "A" group of prints. Plate "B" group of prints. Plate "C" group of prints. Plate "D" group of prints. (b)
  - (c)
  - (d)