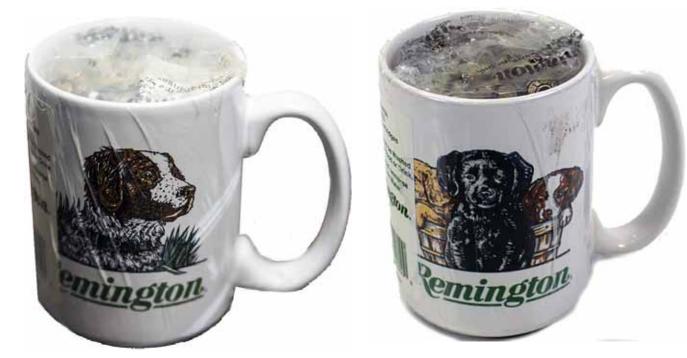

# Christmas Coffee Mugs

LR-1

LR-4

LR-3

## **Christmas Coffee Mugs**

White glazed coffee mugs filled with 350 Remington "Golden Bullet" .22 Long Rifles

LR-1 1992 "BLACK LAB"

- LR-2 1993 "GOLDEN RETRIEVER "
- LR-3 1994 "BRITANY SPANIAL"
- LR-4 1995 "PUPPIES "