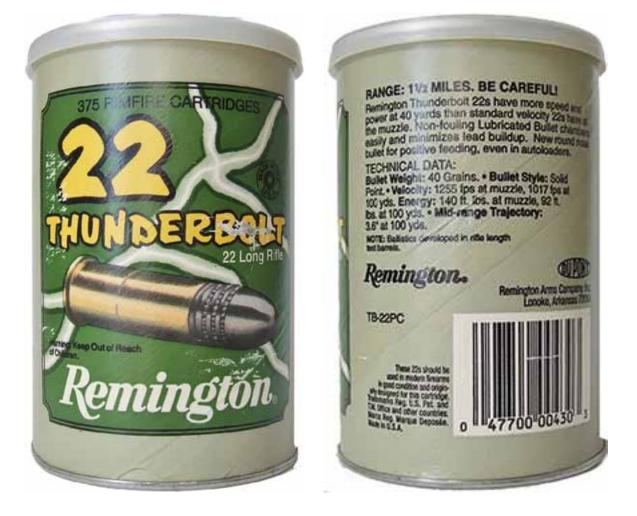

### **COMMEMORATIVE TINS**

- LR-9 **2002 Remington Thunderbolt Christmas Tin** (375-rounds) "Rem" h/s Green and gold vacuumsealed can with Seasons Greetings. Painting of two squirrels playing on a tree. Code TB-22PC.
- LR-9.5 2004 THUNDERBOLT PAPER CAN. (375 rds) Light green cardboard tube with green and yellow label . Pop-top can with reusable plastic lid. Product code. TB-22PC. Introduced 1983. Variations:
  - (a) Lonoke Arkansas address. No DuPont logo. Solid point bullets.
  - (b) Lonoke Arkansas address. With DuPont logo. Solid point bullets
  - (c) Lonoke Arkansas address. No DuPont logo. Round nosed bullets.