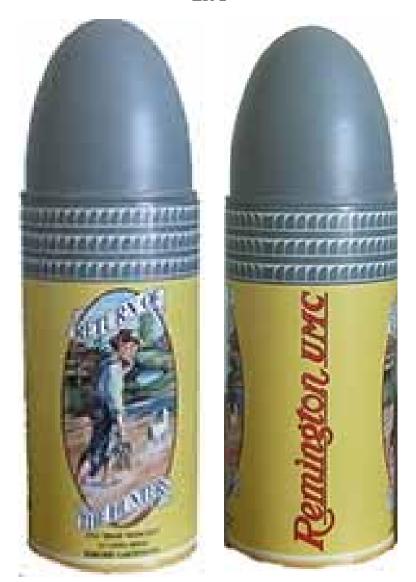

#### **COMMEMORATIVE TINS**

- LR-1 **1991 Remington 175th Anniversary Tin** (325 rounds) "Rem" headstamp Three knurled bullet cannelures. Knurled case cannelure. 175th anniversary. 1816-1991. Code 1522-AN.
- LR-2 **1995 "Return Of The Hunter" Bullet Tin** (350rounds) "Rem" headstamp Large, colorful metal tin, shaped like rimfire cartridge, with removable "bullet" tip. Yellow and grey. "Return of the Hunter" painting. Code 1522-TN1.