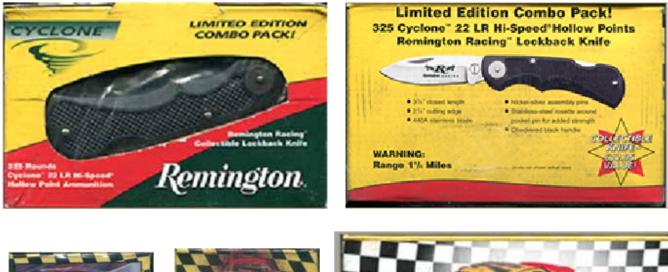

### **GIFT PACKS**

LR-3 1986 **22 AMMUNITION & PLAYING CARD GIFT SET**. 200 rd. of High Velocity "Golden Bullets" in tin plus two decks of poker size playing cards. Product code 1522AA on end.

LR-4 **1998 COMBO PACK.** "LIMITED EDITION COMBO PACK". 325 rd of Cyclone 22 LR Hi-Speed Hollow point ammunition plus a Remington Racing Lockback Knife.. No product code.