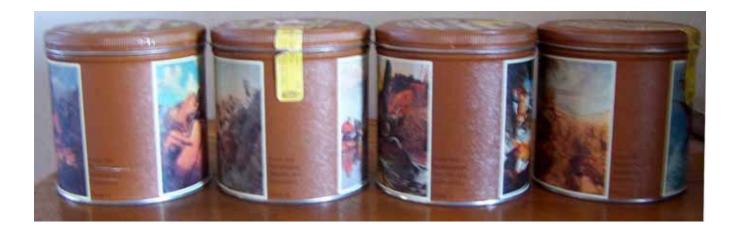

#### **COMMEMORATIVE TINS "FIVE POUNDER CANS"**

- LR-11 **<u>FIVE POUNDER CANS</u>** Bulk packed round tin can of 675 cartridges. Brown can with different series of paintings on the sides. Each painting is from the Remington art collection. "U-3" h/s on a brass case. Brass washed lead bullets. Variations noted:
  - (a)
  - Plate "A" group of prints. Plate "B" group of prints. Plate "C" group of prints. Plate "D" group of prints. (b)
  - (c)
  - (d)