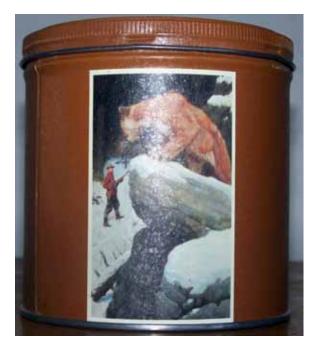

#### **COMMEMORATIVE TINS "FIVE POUNDER CANS"**

- LR-11 **<u>FIVE POUNDER CANS</u>** Bulk packed round tin can of 675 cartridges. Brown can with different series of paintings on the sides. Each painting is from the Remington art collection. "U-3" h/s on a brass case. Brass washed lead bullets. Variations noted:
  - (a)
  - Plate "A" group of prints. Plate "B" group of prints. Plate "C" group of prints. Plate "D" group of prints. (b)
  - (c)
  - (d)

### COMMEMORATIVE TINS "FIVE POUNDER CANS"

(b) Plate B