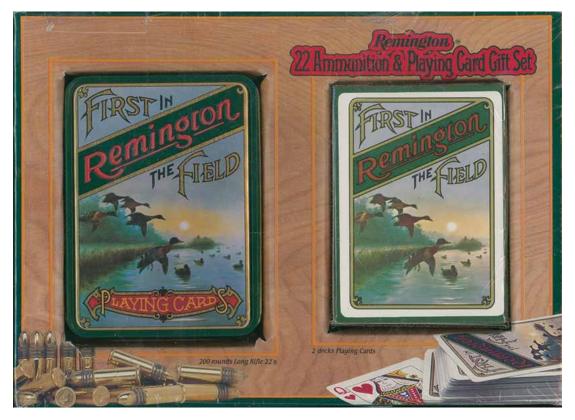

### **GIFT PACKS**

LR-3 1986 **22 AMMUNITION & PLAYING CARD GIFT SET**. 200 rd. of High Velocity "Golden Bullets" in tin plus two decks of poker size playing cards. Product code 1522AA on end.

LR-4 **1998 COMBO PACK.** "LIMITED EDITION COMBO PACK". 325 rd of Cyclone 22 LR Hi-Speed Hollow point ammunition plus a Remington Racing Lockback Knife.. No product code.