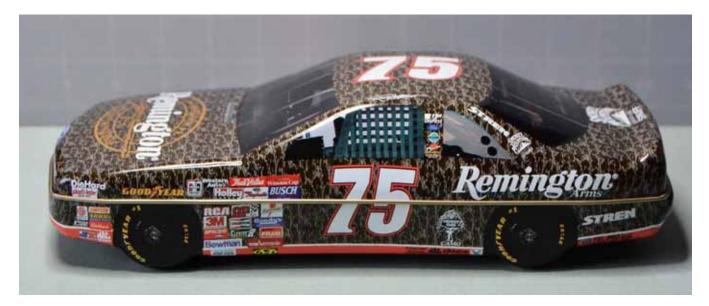

## **RACECAR TINS**

LR-3 **1997 Remington Racecar** "Camo Edition". Ford Thunderbird racecar filled with a 7-box variety pack. One each of" 22 Target, 22 Thunderbolt, 22 Cyclone, 22 Viper, 22 Yellow Jacket, 22 Golden Bullet HV, and 22 Golden Bullet hollow point.