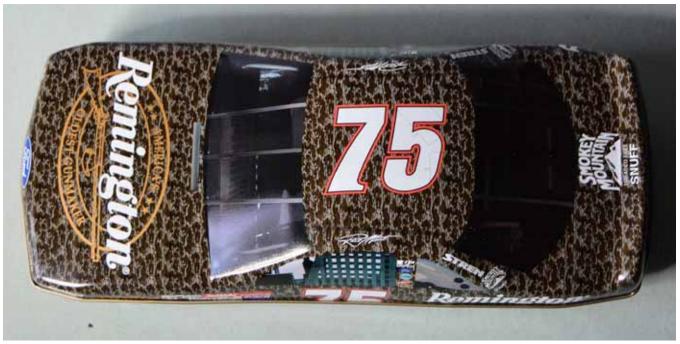

## **RACECAR TINS**

LR-3 **1997 Remington Racecar** "Camo Edition". Ford Thunderbird racecar filled with a 7-box variety pack. One each of" 22 Target, 22 Thunderbolt, 22 Cyclone, 22 Viper, 22 Yellow Jacket, 22 Golden Bullet HV, and 22 Golden Bullet hollow point.