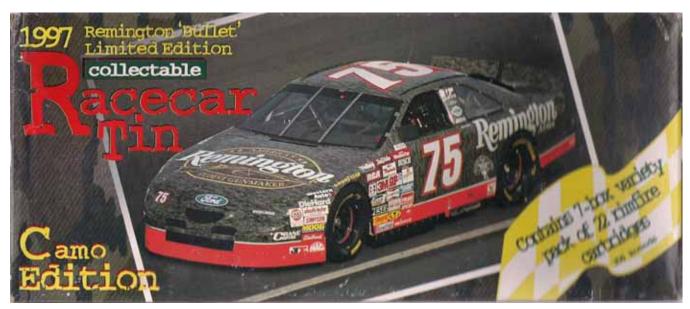

## **RACECAR TINS**

LR-3 **1997 Remington Racecar** "Camo Edition". Ford Thunderbird racecar filled with a 7-box variety pack. One each of" 22 Target, 22 Thunderbolt, 22 Cyclone, 22 Viper, 22 Yellow Jacket, 22 Golden Bullet HV, and 22 Golden Bullet hollow point.