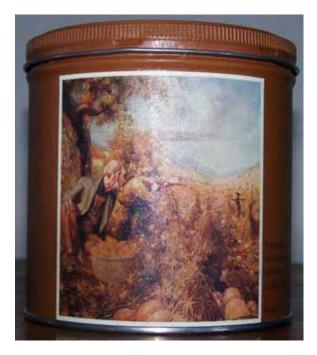

#### **COMMEMORATIVE TINS "FIVE POUNDER CANS"**

- LR-11 **<u>FIVE POUNDER CANS</u>** Bulk packed round tin can of 675 cartridges. Brown can with different series of paintings on the sides. Each painting is from the Remington art collection. "U-3" h/s on a brass case. Brass washed lead bullets. Variations noted:
  - (a)
  - Plate "A" group of prints. Plate "B" group of prints. Plate "C" group of prints. Plate "D" group of prints. (b)
  - (c)
  - (d)

### COMMEMORATIVE TINS "FIVE POUNDER CANS"

(b) Plate B