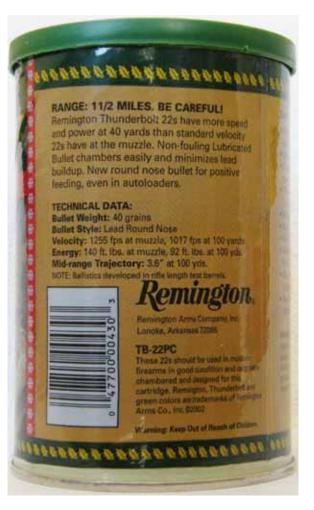

#### TECHNICAL INFORMATION

Remington High Velocity<sup>™</sup> 22 Long Rifle Cartridges have more speed and power at 40 yards than standard velocity 22's have at the muzzle. Exclusive Golden<sup>™</sup> bullet shuns dirt, grit and lint. Kleanbore<sup>™</sup> priming helps keep your gun barrel bright and clean.

These 22 Long Rifle Cartridges should be used only in modern firearms in good condition and originally designed for this cartridge.

Caliber: 22 Long Rifle. Bullet Weight: 40 Grains. Bullet Style: Lead Solid Point. Vélocity: 1255 fps/muzzle 1017 fps/100 yds.

Energy: 140 ft. lbs/muzzle 92 ft. lbs/100 yds.

Mid-range Traj.: 100 yds. 3.6" Note: Ballistics developed in rifle length test barrels

Remington Arms Company, Inc. Bridgeport, CT 06601

Remington is a trademark registered in the United States Patent & Trademark Office by the Remington Arms Company. Inc.