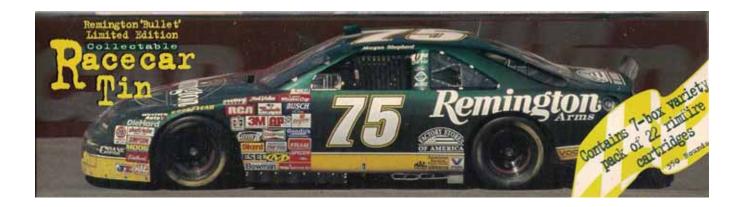

## **RACECAR TINS**

**LR-2** 

## **RACECAR TINS**

LR-2 **1997 Remington Racecar** "2nd Edition". Ford Thunderbird racecar filled with a 7-box variety pack. One each of" 22 Target, 22 Thunderbolt, 22 Cyclone, 22 Viper, 22 Yellow Jacket, 22 Golden Bullet HV, and 22 Golden Bullet hollow point.