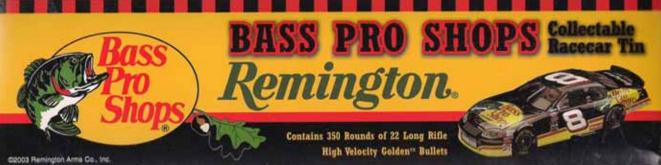

## **RACECAR TINS**

LR-4 **1997 Remington Racecar** "Bass Pro Shops Edition". Racecar filled with 350 rounds of High Velocity Golden Bullets.