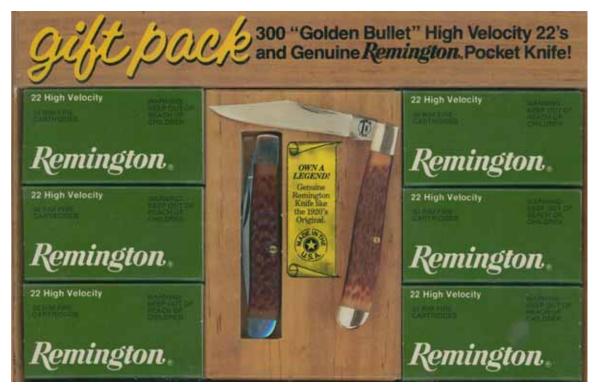

## **GIFT PACKS**

LR-1 (a)

### **GIFT PACKS**

- LR-1 **1988 GIFT PACK** "300". Six 50 rd. boxes of REM-19-LR-1 'Golden Bullet" High Velocity 22's and a Remington pocket knife in a wood grain cardboard box with a clear plastic lid. .
  - (a) Bridgeport Connecticut address.. Product code 1522-KN
  - (b) Lonoke Arkansas address. Product code 1522-K2