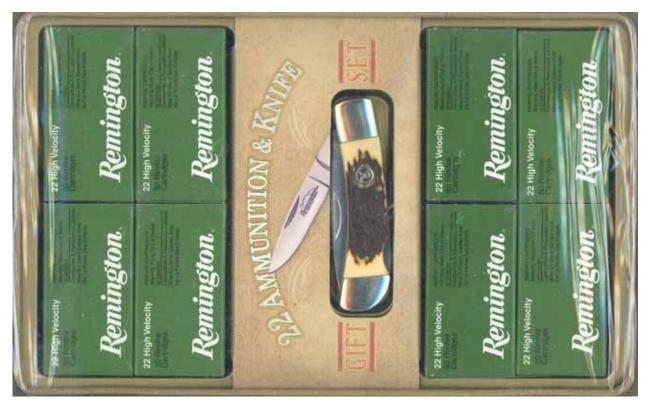

### **Misc. Promotionals**

- LR-1 1988 **BOX OF POWER** 575 rd. VIPER 22. Black plastic hinged box. Product code 1922-AB. Variations:
  - (a) Bridgeport, CT address
  - (b) Lonoke, AR address

LR-2 .2005 22 AMMUNUTIION & KNIFE SET. Tin with 400 rounds of High Velocity (8 boxes) and Remington folding knife. Product code 1522KPI.