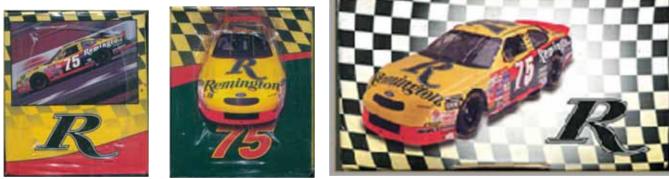

## **RACECAR TINS**

LR-1

### **RACECAR TINS**

LR-1 1996 Remington Racecar "Bullet Edition". Ford Thunderbird racecar filled with a 7-box variety pack. One each of" 22 Target, 22 Thunderbolt, 22 Cyclone, 22 Viper, 22 Yellow Jacket, 22 Golden Bullet HV, and 22 Golden Bullet hollow point.