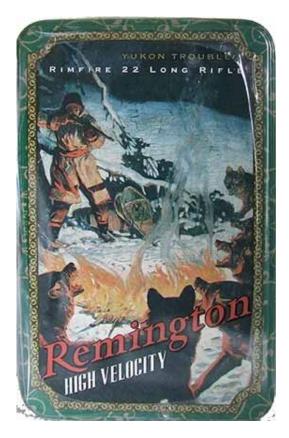

### **COMMEMORATIVE TINS**

LR-3 **2002 Remington Artwork Tin** (400) 40 gr. Lead Gold-washed. "Rem" h/s Large, green metal tin with yellow Remington banner. Depicts several hunting artwork scenes commissioned by Remington. First in a new Walmart Christmas series. Code 1522AT1.