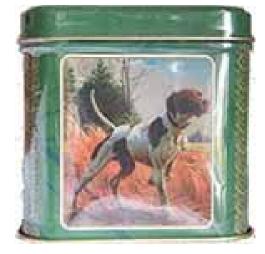

### **COMMEMORATIVE TINS**

LR-3 **2002 Remington Artwork Tin** (400) 40 gr. Lead Gold-washed. "Rem" h/s Large, green metal tin with yellow Remington banner. Depicts several hunting artwork scenes commissioned by Remington. First in a new Walmart Christmas series. Code 1522AT1.