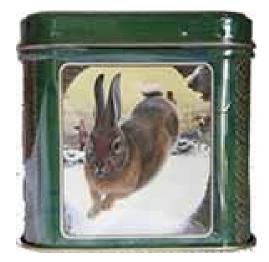

### **COMMEMORATIVE TINS**

LR-3 **2002 Remington Artwork Tin** (400) 40 gr. Lead Gold-washed. "Rem" h/s Large, green metal tin with yellow Remington banner. Depicts several hunting artwork scenes commissioned by Remington. First in a new Walmart Christmas series. Code 1522AT1.