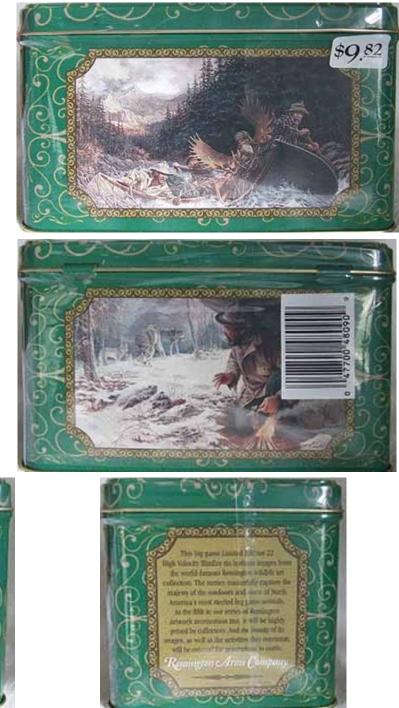

### **COMMEMORATIVE TINS**

LR-3 **2002 Remington Artwork Tin** (400) 40 gr. Lead Gold-washed. "Rem" h/s Large, green metal tin with yellow Remington banner. Depicts several hunting artwork scenes commissioned by Remington. First in a new Walmart Christmas series. Code 1522AT1.