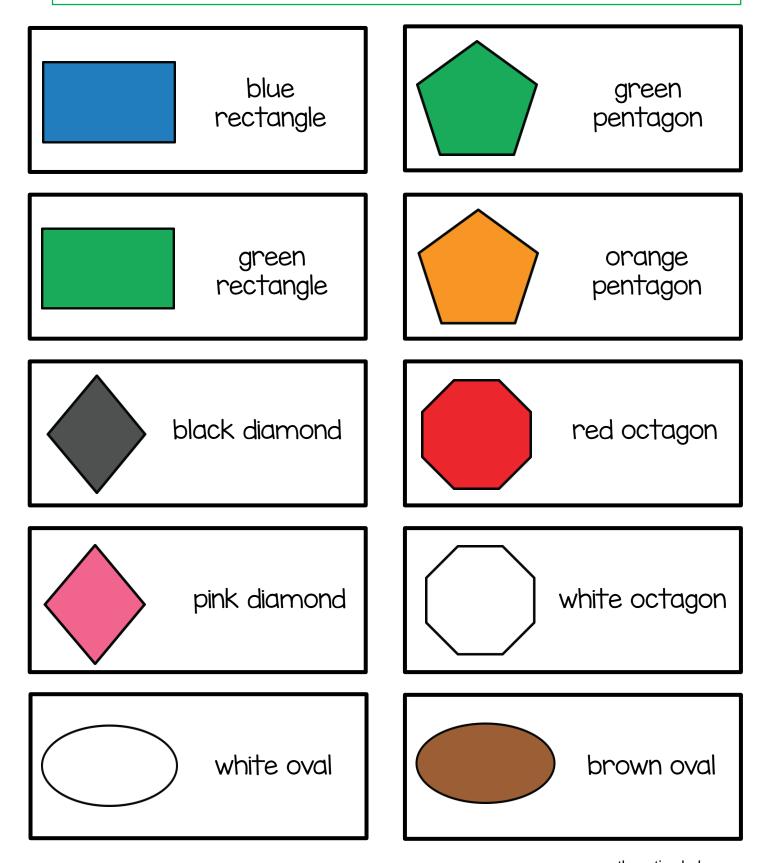

Option 2 Cards: Laminate and cut out. Students can use these pieces to put directly on their bingo boards. Use the label to put on the outside of a baggie.

Cards: Laminate and cut out. Use the label to put on the outside of a baggie.

Option 2 Cards: Laminate and cut out. Students can use these pieces to put directly on their bingo boards. Use the label to put on the outside of a baggie.

Option 2 Cards: Laminate and cut out. Students can use these pieces to put directly on their bingo boards. Use the label to put on the outside of a baggie.