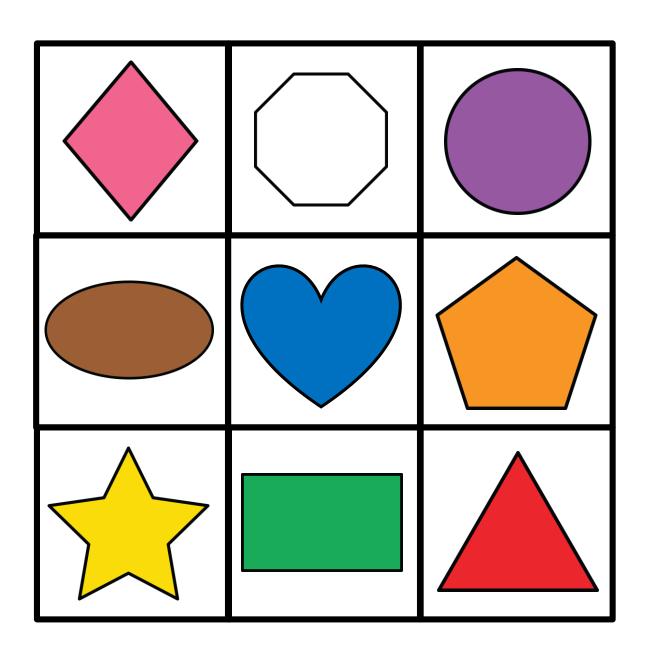

to put directly on their bingo boards. Use the label to put on the outside of a baggie.

















Cards: Laminate and cut out. Use the label to put on the outside of a baggie.



Option 2 Cards: Laminate and cut out. Students can use these pieces to put directly on their bingo boards. Use the label to put on the outside of a baggie.





















Cards: Laminate and cut out. Use the label to put on the outside of a baggie.



Option 2 Cards: Laminate and cut out. Students can use these pieces to put directly on their bingo boards. Use the label to put on the outside of a baggie.





















Option 2 Cards: Laminate and cut out. Students can use these pieces to put directly on their bingo boards. Use the label to put on the outside of a baggie.

































Cards: Laminate and cut out. Use the label to put on the outside of a baggie.



Cards: Laminate and cut out. Use the label to put on the outside of a baggie.



**Option 2 Cards: Laminate and cut out.** Students can use these pieces to put directly on their bingo boards. Use the label to put on the outside of a baggie.











Option 2 Cards: Laminate and cut out. Students can use these pieces to put directly on their bingo boards. Use the label to put on the outside of a baggie.



#### Thank you for using this product!

#### Clipart & Fonts by:













































Love this resource? Check out our store for even more Autism and Special Needs Resources:

https://www.teacherspayteachers.com/Store/The-Autism-Helper

for more tips, resources, and materi