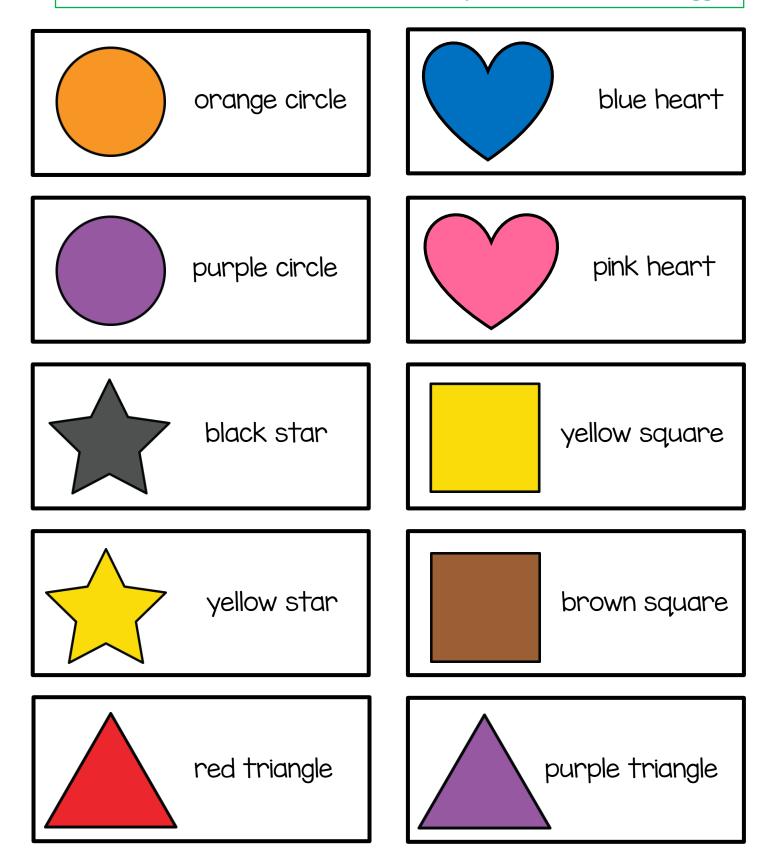

#### Golor Bingo

Cards: Laminate and cut out. Use the label to put on the outside of a baggie.

#### Golor Bingo

Option 2 Cards: Laminate and cut out. Students can use these pieces to put directly on their bingo boards. Use the label to put on the outside of a baggie.

Cards: Laminate and cut out. Use the label to put on the outside of a baggie.