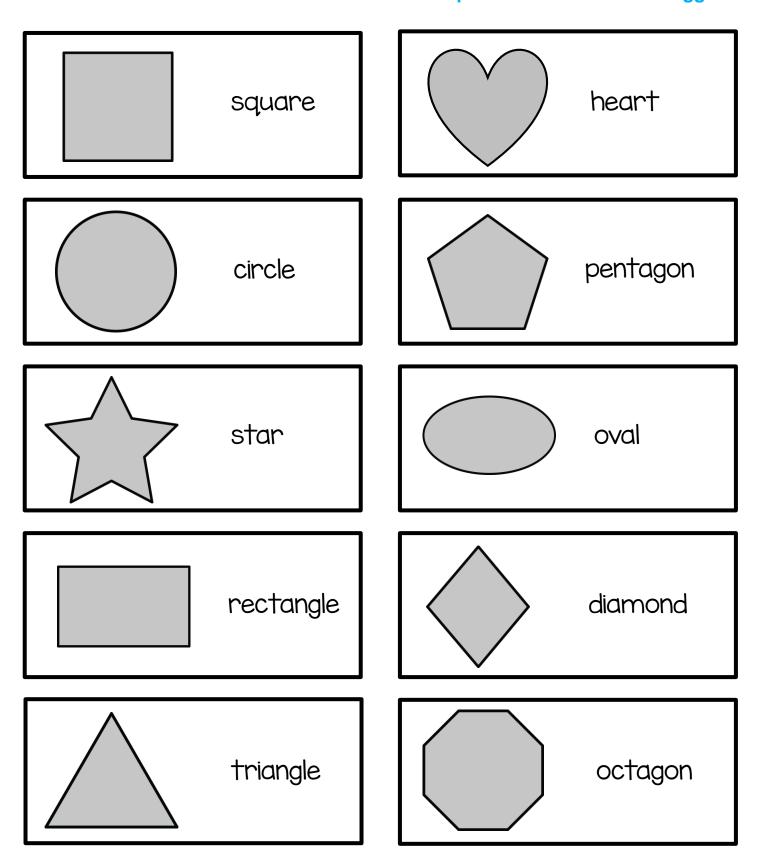

#### Shape Bingo

#### Golor Bingo

Cards: Laminate and cut out. Use the label to put on the outside of a baggie.

#### Golor Bingo

Option 2 Cards: Laminate and cut out. Students can use these pieces to put directly on their bingo boards. Use the label to put on the outside of a baggie.

Cards: Laminate and cut out. Use the label to put on the outside of a baggie.