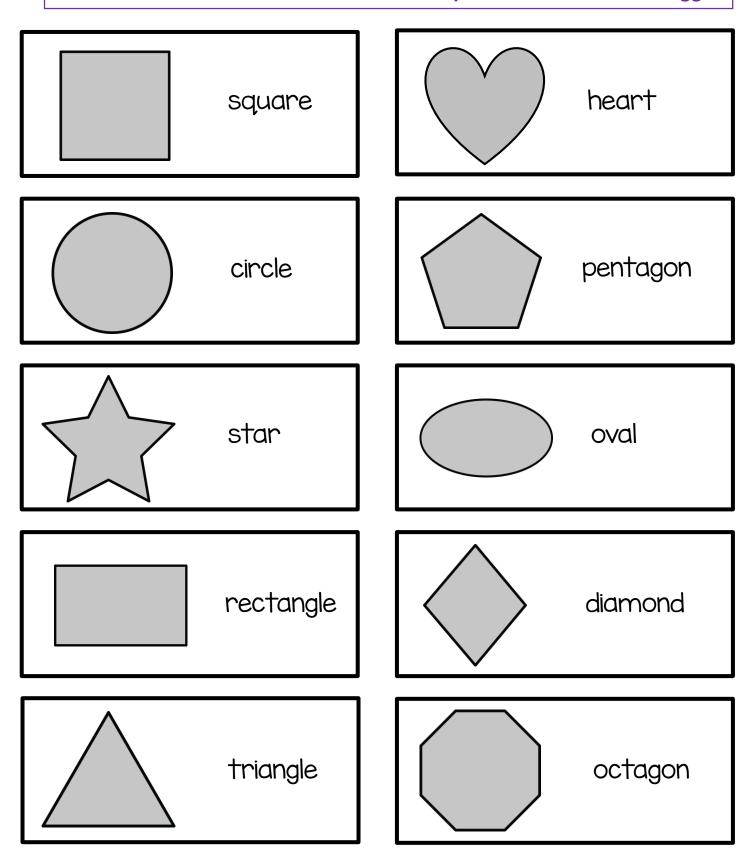

r Bingo



#### Object Shapes Bingo



By: Sarah Allen, MA CCC-SLP from the Autism Helper, Inc.

4 Different Game Sets with 6 boards each

#### Shape Bingo

















#### Golor Bingo

Cards: Laminate and cut out. Use the label to put on the outside of a baggie.



#### Golor Bingo

Option 2 Cards: Laminate and cut out. Students can use these pieces to put directly on their bingo boards. Use the label to put on the outside of a baggie.

















Cards: Laminate and cut out. Use the label to put on the outside of a baggie.



Option 2 Cards: Laminate and cut out. Students can use these pieces to put directly on their bingo boards. Use the label to put on the outside of a baggie.





















Cards: Laminate and cut out. Use the label to put on the outside of a baggie.



Option 2 Cards: Laminate and cut out. Students can use these pieces to put directly on their bingo boards. Use the label to put on the outside of a baggie.





















Option 2 Cards: Laminate and cut out. Students can use these pieces to put directly on their bingo boards. Use the label to put on the outside of a baggie.

































Cards: Laminate and cut out. Use the label to put on the outside of a baggie.



Cards: Laminate and cut out. Use the label to put on the outside of a baggie.



**Option 2 Cards: Laminate and cut out.** Students can use these pieces to put directly on their bingo boards. Use the label to put on the outside of a baggie.











Option 2 Cards: Laminate and cut out. Students can use these pieces to put directly on their bingo