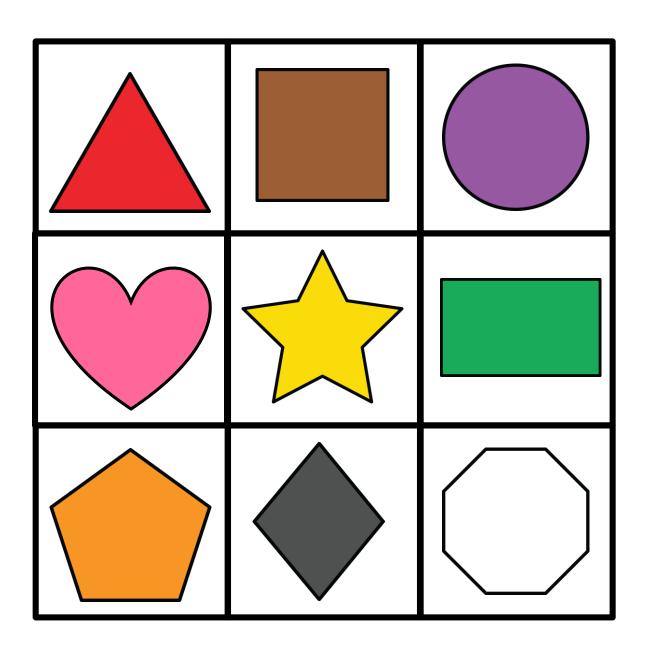

directly on their bingo boards. Use the label to put on the outside of a baggie.

















Cards: Laminate and cut out. Use the label to put on the outside of a baggie.



Option 2 Cards: Laminate and cut out. Students can use these pieces to put directly on their bingo boards. Use the label to put on the outside of a baggie.





















Cards: Laminate and cut out. Use the label to put on the outside of a baggie.



Option 2 Cards: Laminate and cut out. Students can use these pieces to put directly on their bingo boards. Use the label to put on the outside of a baggie.





















Option 2 Cards: Laminate and cut out. Students can use these pieces to put directly on their bingo boards. Use the label to put on the outside of a baggie.

































Cards: Laminate and cut out. Use the label to put on the outside of a baggie.



Cards: Laminate and cut out. Use the label to put on the outside of a baggie.



**Option 2 Cards: Laminate and cut out.** Students can use these pieces to put directly on their bingo boards. Use the label to put on the outside of a baggie.











Option 2 Cards: Laminate and cut out. Students can use these pieces to put directly on their bingo boards. Use the label to put on the outside of a baggie.



#### Thank you for using this product!

#### Clipart & Fonts by:













































Love this resource? Check out our store for even more Autism and Special Needs Resources:

https://www.teacherspayteachers.com/Store/The-Autism-Helper

for more tips, resources, and materials to