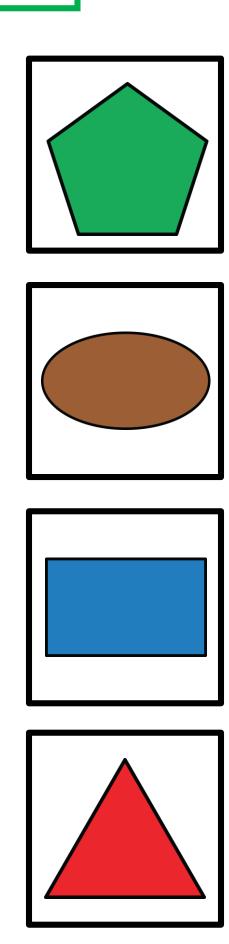

hese pieces to put directly on their bingo boards. Use the label to put on the outside of a baggie.





















Option 2 Cards: Laminate and cut out. Students can use these pieces to put directly on their bingo boards. Use the label to put on the outside of a baggie.

































Cards: Laminate and cut out. Use the label to put on the outside of a baggie.



Cards: Laminate and cut out. Use the label to put on the outside of a baggie.



**Option 2 Cards: Laminate and cut out.** Students can use these pieces to put directly on their bingo boards. Use the label to put on the outside of a baggie.











Option 2 Cards: Laminate and cut out. Students can use these pieces to put directly on their bingo boards. Use the label to put on the outside of a baggie.



#### Thank you for using this product!

#### Clipart & Fonts by:













































Love this resource? Check out our store for even more Autism and Special Needs Resources:

https://www.teacherspayteachers.com/Store/The-Autism-Helper

for more tips, resources, and materials to help you help children with autism please visit

theautismhelper.com