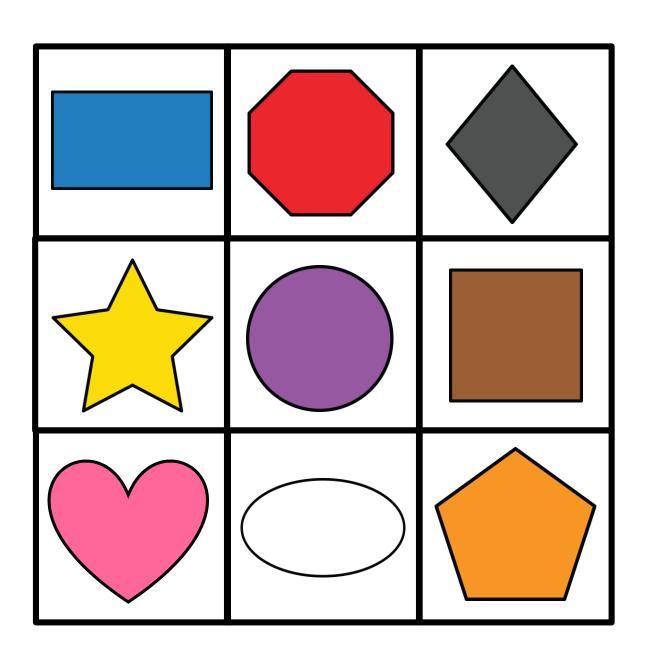

put directly on their bingo boards. Use the label to put on the outside of a baggie.

















Cards: Laminate and cut out. Use the label to put on the outside of a baggie.



Option 2 Cards: Laminate and cut out. Students can use these pieces to put directly on their bingo boards. Use the label to put on the outside of a baggie.





















Cards: Laminate and cut out. Use the label to put on the outside of a baggie.



Option 2 Cards: Laminate and cut out. Students can use these pieces to put directly on their bingo boards. Use the label to put on the outside of a baggie.





















Option 2 Cards: Laminate and cut out. Students can use these pieces to put directly on their bingo boards. Use the label to put on the outside of a baggie.

































Cards: Laminate and cut out. Use the label to put on the outside of a baggie.



Cards: Laminate and cut out. Use the label to put on the outside of a baggie.



**Option 2 Cards: Laminate and cut out.** Students can use these pieces to put directly on their bingo boards. Use the label to put on the outside of a baggie.











Option 2 Cards: Laminate and cut out. Students can use these pieces to put directly on their bingo boards. Use the label to put on the outside of a baggie.



#### Thank you for using this product!

#### Clipart & Fonts by:













































Love this resource? Check out our store for even more Autism and Special Needs Resources:

https://www.teacherspayteachers.com/Store/The-Autism-Helper

for more tips, resources, and material