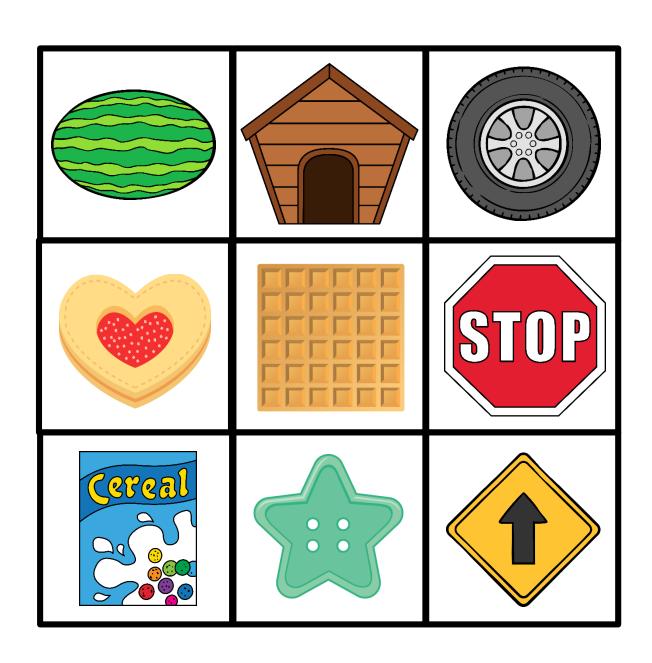

#### Object Shapes Bingo

By: Sarah Allen, MA CCC-SLP from the Autism Helper, Inc.

4 Different Game Sets with 6 boards each