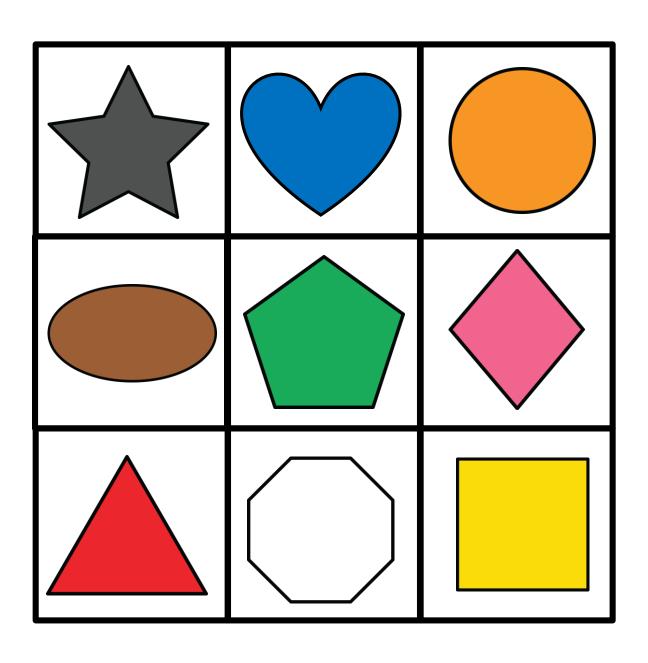

ut directly on their bingo boards. Use the label to put on the outside of a baggie.

















Cards: Laminate and cut out. Use the label to put on the outside of a baggie.



Option 2 Cards: Laminate and cut out. Students can use these pieces to put directly on their bingo boards. Use the label to put on the outside of a baggie.





















Cards: Laminate and cut out. Use the label to put on the outside of a baggie.



Option 2 Cards: Laminate and cut out. Students can use these pieces to put directly on their bingo boards. Use the label to put on the outside of a baggie.





















Option 2 Cards: Laminate and cut out. Students can use these pieces to put directly on their bingo boards. Use the label to put on the outside of a baggie.

































Cards: Laminate and cut out. Use the label to put on the outside of a baggie.



Cards: Laminate and cut out. Use the label to put on the outside of a baggie.



**Option 2 Cards: Laminate and cut out.** Students can use these pieces to put directly on their bingo boards. Use the label to put on the outside of a baggie.











Option 2 Cards: Laminate and cut out. Students can use these pieces to put directly on their bingo boards. Use the label to put on the outside of a baggie.



#### Thank you for using this product!

#### Clipart & Fonts by:













































Love this resource? Check out our store for even more Autism and Special Needs Resources:

https://www.teacherspayteachers.com/Store/The-Autism-Helper

for more tips, resources, and materials