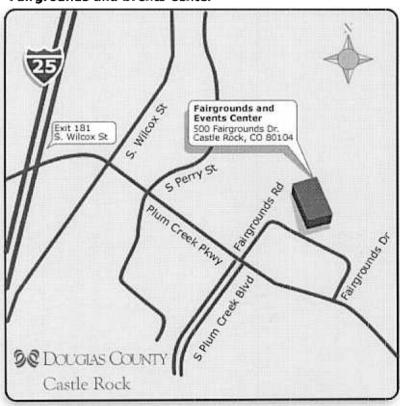

## **Contact Information**

500 Fairgrounds Dr. | Castle Rock, CO 80104 | Phone: 720.733.6900 | Toll Free: 866.333.0882 | Fax: 720.733.6901 Office Hours: 8:00 a.m. to 5:00 p.m. Monday through Friday.

Douglas County | Fairgrounds and Events Center Directions

## The Fairgrounds is centrally located between Denver and Colorado Springs, one mile east of Interstate 25 at Castle Rock Exit 181.

#### Directions from the North:

Take I-25 south to the Plum Creek Exit #181. Turn left at the signal onto Plum Creek Parkway. Go east on Plum Creek Parkway, approximately one mile to Fairgrounds Road (the 3rd signal light). Turn left on Fairgrounds Road.

#### **Directions from the South:**

Take I-25 north to the Plum Creek Exit #181. Turn right onto Plum Creek Parkway at the signal light. Go east on Plum Creek Parkway, approximately one mile to Fairgrounds Road. Turn left on Fairgrounds Road.

#### **Directions from Parker:**

Take Highway 86 to Perry Street just past the railroad tracks and turn left. Go to Plum Creek Parkway and turn left. Go east on Plum Creek Parkway approximately 1/2 mile to Fairgrounds Road. Turn left on Fairgrounds Road.